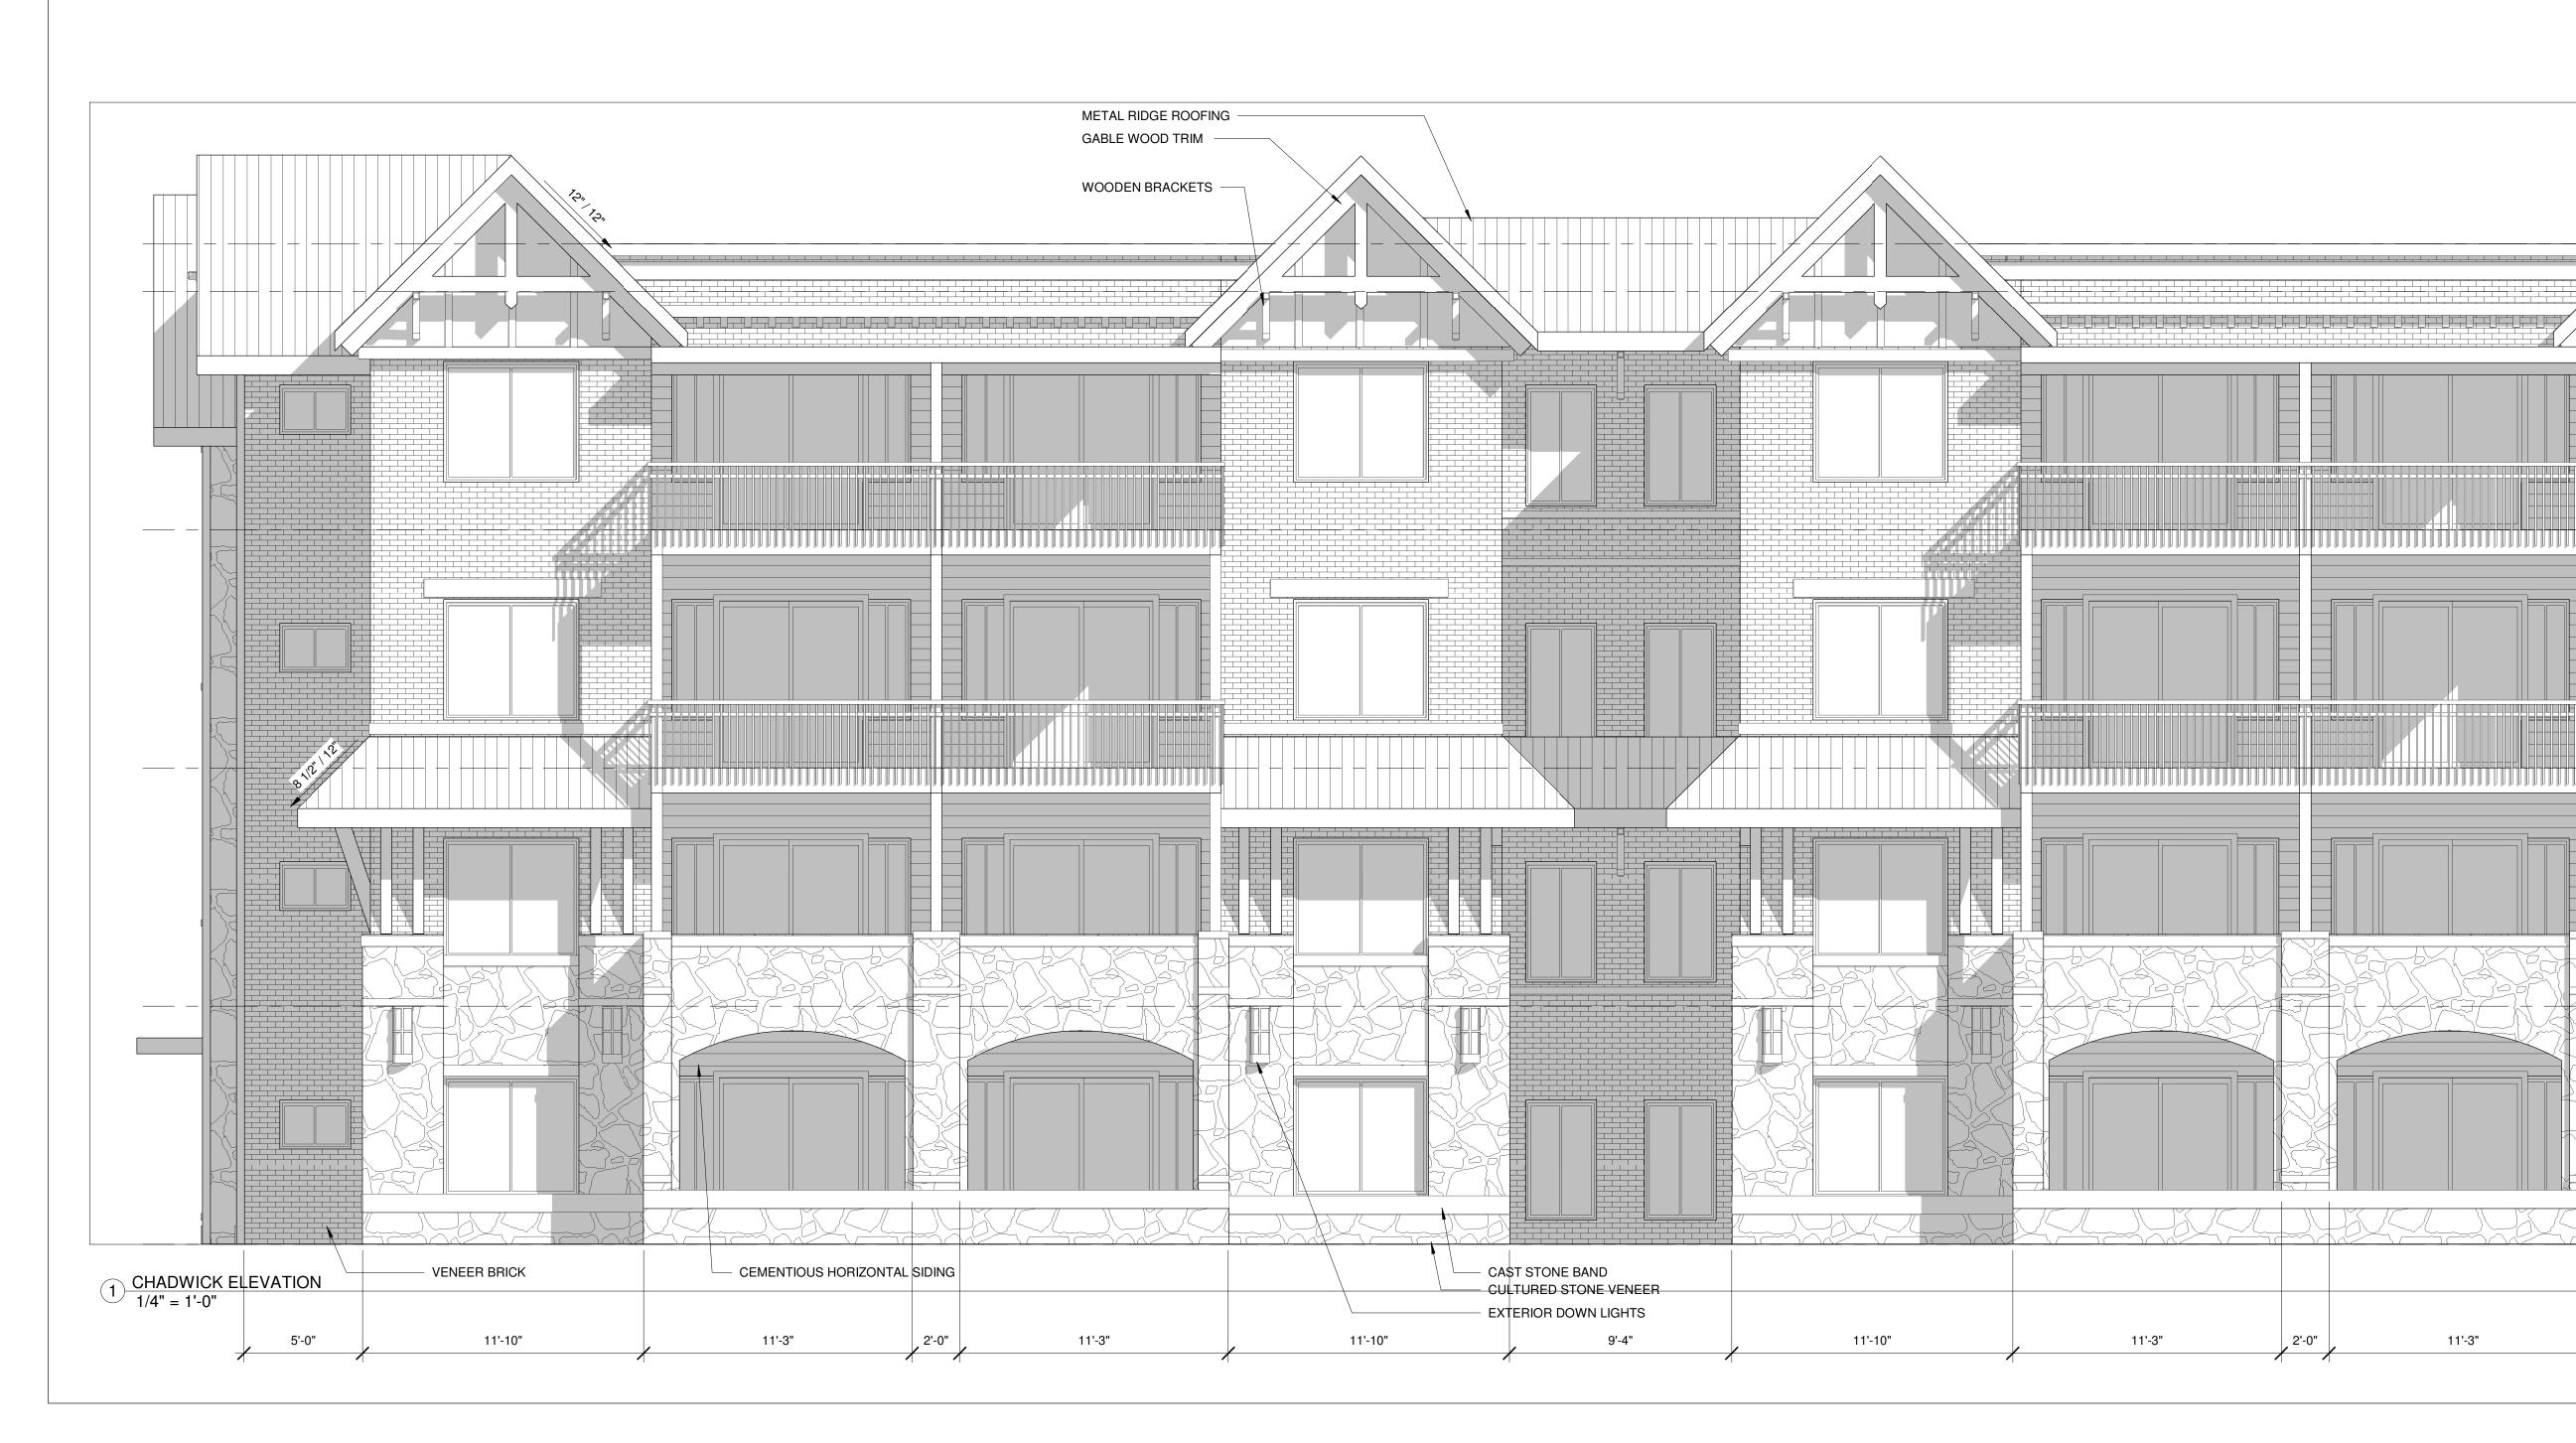

28792

S





VICINITY MAP

SITE: 904 GREENVILLE HWY, HENDERSONVILLE NC 28792-6224 PIN: 9568921924

| NS APPLY | TO THE | AREA O | F THE | SITE AFFECTED |  |
|----------|--------|--------|-------|---------------|--|

| NATION: 100 - AC | CTIVITY CENTER |           |
|------------------|----------------|-----------|
|                  | PROPOSED USE   | OCCUPANCY |
|                  | RESIDENTIAL    | R-2       |

| ION                                                          |                                        |                |            |                     |           |       |  |
|--------------------------------------------------------------|----------------------------------------|----------------|------------|---------------------|-----------|-------|--|
| GREENVILLE HIG