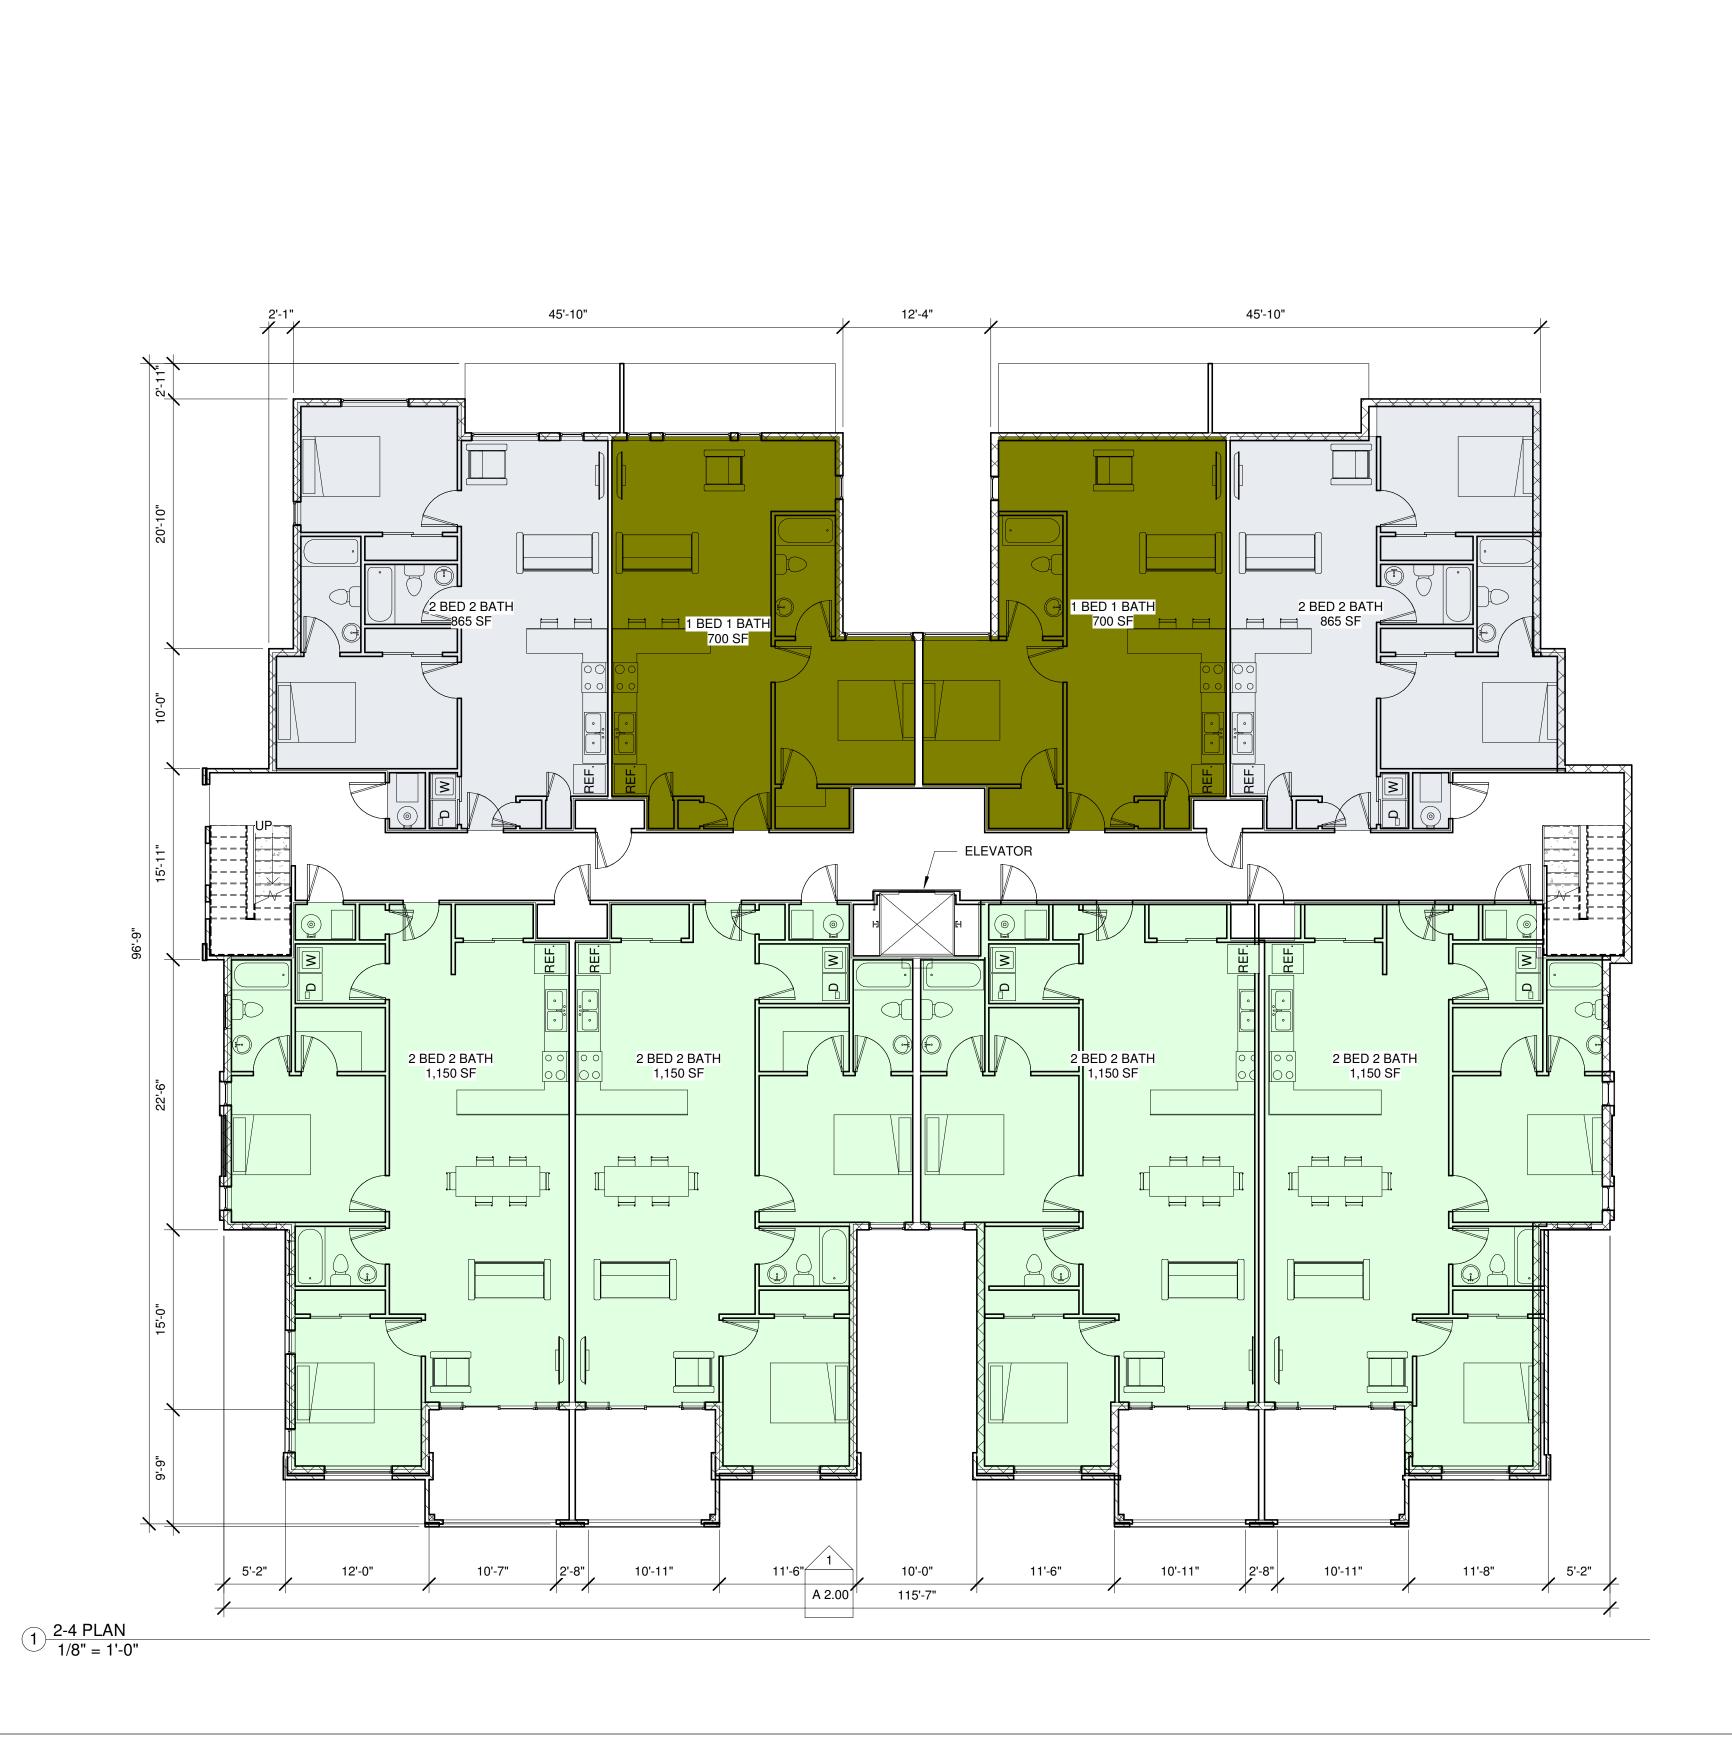

| NATION: 100 - AC | CTIVITY CENTER |           |
|------------------|----------------|-----------|
|                  | PROPOSED USE   | OCCUPANCY |
|                  | RESIDENTIAL    | R-2       |

| ION                                                          |                                        |                |            |                     |           |       |  |
|--------------------------------------------------------------|----------------------------------------|----------------|------------|---------------------|-----------|-------|--|
| GREENVILLE HIGHWA                                            | Y MIXED USE ZC                         | DNING (GHMU)   |            |                     |           |       |  |
| Y: <u>PREVIOUS</u> : 13 MOBIL<br><u>PROPOSED</u> : RESIDEN   | NTIAL 3 (4 STOR)                       | -              |            |                     |           |       |  |
| 80 DWELLING UNITS -<br>70% 2 BED/ 2 BATH<br>30% 1 BED/1 BATH | 35.6 UNITS PER                         | ACRE           |            |                     |           |       |  |
| EA:                                                          | GROSS LOT S.                           | .F.: 98,01     | 0 SQ. F1   | Q. FT. / 2.25 ACRES |           |       |  |
| IMENSIONS:                                                   | REG                                    | UIRED          |            | PROVIDED            |           |       |  |
| ADWICK) SETBACK                                              | 0'                                     | ' - 0"         |            | 4'-0"               |           |       |  |
| ILLE HWY) SETBACK                                            | 0'                                     | ' - 0"         |            | 9' - 6"             |           |       |  |
| ETBACK                                                       | 25                                     | 5' - 0"        |            | 38' - 8"            |           |       |  |
| TBACK                                                        | 25                                     | 5' - 0"        |            | 25' - 0"            |           |       |  |
| IG HEIGHT:                                                   | 42'-0" MAX                             |                |            | 4 FLOORS / 42'- 0"  |           |       |  |
| SIZE:                                                        | 5,0                                    | 00 SF          |            |                     |           | -     |  |
| DG FOOTPRINT:                                                | 12,000 SF MAX.                         |                |            | 9,800 SF            |           |       |  |
| Y:                                                           | NO CAP                                 |                |            | 80 UNITS            |           |       |  |
| N SPACE                                                      | 10%<br>9,801 SF                        |                |            | 14,800 SF           |           |       |  |
| BALCONY                                                      | 5' PROJECTION INTO<br>SETBACK          |                |            | -                   |           |       |  |
| IOUS AREAS:                                                  |                                        | PROPOSED       |            |                     | %         |       |  |
| BUILDING FOOT PRINT:                                         |                                        | 29,400 SQ.FT   |            |                     | 30%       |       |  |
| PARKING AREA:                                                |                                        | 26,040 SQ,FT   |            |                     | 27%       |       |  |
| SIDEWALK/WALKWAYS:                                           |                                        | 3,120 SQ. FT.  |            |                     | 3%        |       |  |
| DUMPSTER AREA:                                               |                                        | 130 SQ. FT.    |            |                     | .001%     |       |  |
| TOTAL IMPERVIOUS AREA                                        |                                        | 58,010 SQ. FT. |            |                     | 60%       |       |  |
| US AREAS:                                                    | REQUIRED                               | EXISTI         | ١G         | PF                  | ROPOSED   | ) %   |  |
| L PERVIOUS AREA:                                             |                                        | - SQ. F        |            |                     | 010 SQ. F |       |  |
| L OPEN SPACE<br>VELLING UNIT OR 9% OF LOT AREA, WHICHEVI     | <b>39,200 SQ. FT.</b><br>ER IS GREATER | - SQ. F        | т.         | 39,3                | 300 SQ. F |       |  |
| IG:                                                          | REQUIRED                               |                | PRO        | PROVIDED            |           |       |  |
| IG SPACES                                                    | 80                                     |                | 80         |                     |           |       |  |
| RKING SPACES                                                 | 4                                      |                | 4          |                     |           |       |  |
| ACKS                                                         |                                        | 0              | 4 STATIONS |                     |           |       |  |
|                                                              | EXIS                                   | STING          | REMAIN     |                     | NEW       | TOTAL |  |
|                                                              |                                        | 61             | 26         |                     | 39        | 65    |  |
|                                                              |                                        |                |            |                     |           |       |  |