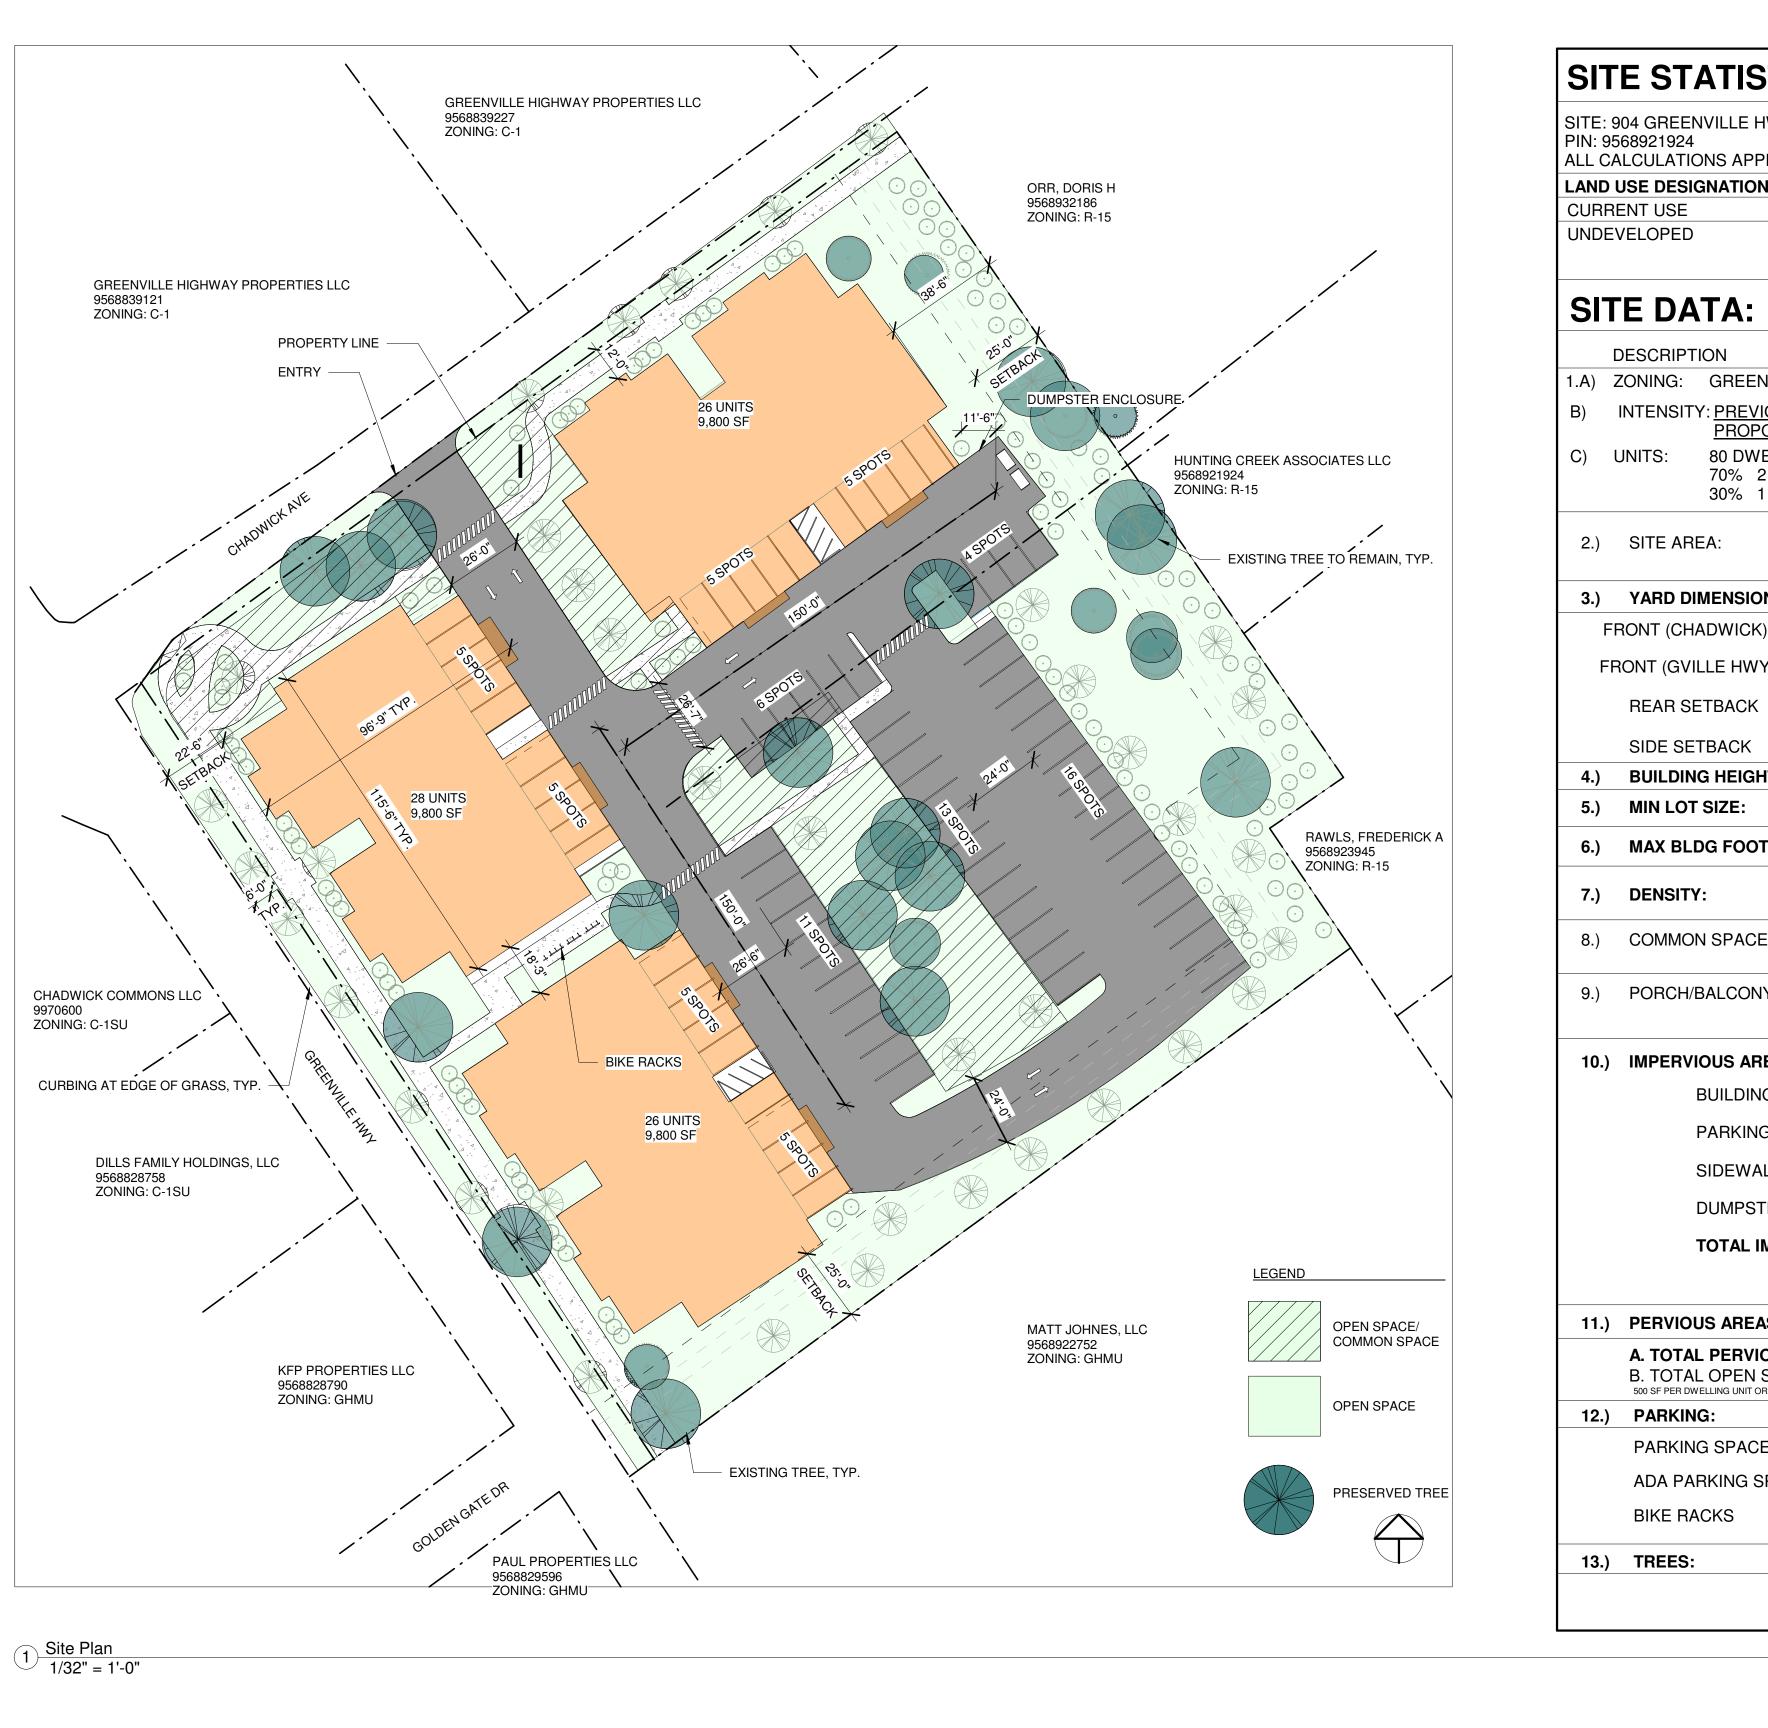

28792

S

VICINITY MAP

SITE: 904 GREENVILLE HWY, HENDERSONVILLE NC 28792-6224 PIN: 9568921924

| NS APPLY | TO THE | AREA O | F THE | SITE AFFECTED |  |
|----------|--------|--------|-------|---------------|--|

| NATION: 100 - AC | CTIVITY CENTER |           |
|------------------|----------------|-----------|
|                  | PROPOSED USE   | OCCUPANCY |
|                  | RESIDENTIAL    | R-2       |

| ION                                                          |                                        |                |            |                     |           |       |  |
|--------------------------------------------------------------|----------------------------------------|----------------|------------|---------------------|-----------|-------|--|
| GREENVILLE HIGHWA                                            | Y MIXED USE ZC                         | DNING (GHMU)   |            |                     |           |       |  |
| Y: <u>PREVIOUS</u> : 13 MOBIL<br><u>PROPOSED</u> : RESIDEN   | NTIAL 3 (4 STOR)                       | -              |            |                     |           |       |  |
| 80 DWELLING UNITS -<br>70% 2 BED/ 2 BATH<br>30% 1 BED/1 BATH | 35.6 UNITS PER                         | ACRE           |            |                     |           |       |  |
| EA:                                                          | GROSS LOT S.                           | .F.: 98,01     | 0 SQ. F1   | Q. FT. / 2.25 ACRES |           |       |  |
| IMENSIONS:                                                   | REG                                    | UIRED          |            | PROVIDED            |           |       |  |
| ADWICK) SETBACK                                              | 0'                                     | ' - 0"         |            | 4'-0"               |           |       |  |
| ILLE HWY) SETBACK                                            | 0'                                     | ' - 0"         |            | 9' - 6"             |           |       |  |
| ETBACK                                                       | 25                                     | 5' - 0"        |            | 38' - 8"            |           |       |  |
| TBACK                                                        | 25                                     | 5' - 0"        |            | 25' - 0"            |           |       |  |
| IG HEIGHT:                                                   | 42'-0" MAX                             |                |            | 4 FLOORS / 42'- 0"  |           |       |  |
| SIZE:                                                        | 5,0                                    | 00 SF          |            |                     |           | -     |  |
| DG FOOTPRINT:                                                | 12,000 SF MAX.                         |                |            | 9,800 SF            |           |       |  |
| Y:                                                           | NO CAP                                 |                |            | 80 UNITS            |           |       |  |
| N SPACE                                                      | 10%<br>9,801 SF                        |                |            | 14,800 SF           |           |       |  |
| BALCONY                                                      | 5' PROJECTION INTO<br>SETBACK          |                |            | -                   |           |       |  |
| IOUS AREAS:                                                  |                                        | PROPOSED       |            |                     | %         |       |  |
| BUILDING FOOT PRINT:                                         |                                        | 29,400 SQ.FT   |            |                     | 30%       |       |  |
| PARKING AREA:                                                |                                        | 26,040 SQ,FT   |            |                     | 27%       |       |  |
| SIDEWALK/WALKWAYS:                                           |                                        | 3,120 SQ. FT.  |            |                     | 3%        |       |  |
| DUMPSTER AREA:                                               |                                        | 130 SQ. FT.    |            |                     | .001%     |       |  |
| TOTAL IMPERVIOUS AREA                                        |                                        | 58,010 SQ. FT. |            |                     | 60%       |       |  |
| US AREAS:                                                    | REQUIRED                               | EXISTI         | ١G         | PF                  | ROPOSED   | ) %   |  |
| L PERVIOUS AREA:                                             |                                        | - SQ. F        |            |                     | 010 SQ. F |       |  |
| L OPEN SPACE<br>VELLING UNIT OR 9% OF LOT AREA, WHICHEVI     | <b>39,200 SQ. FT.</b><br>ER IS GREATER | - SQ. F        | т.         | 39,3                | 300 SQ. F |       |  |
| IG:                                                          | REQUIRED                               |                | PRO        | PROVIDED            |           |       |  |
| IG SPACES                                                    | 80                                     |                | 80         |                     |           |       |  |
| RKING SPACES                                                 | 4                                      |                | 4          |                     |           |       |  |
| ACKS                                                         |                                        | 0              | 4 STATIONS |                     |           |       |  |
|                                                              | EXIS                                   | STING          | REMAIN     |                     | NEW       | TOTAL |  |
|                                                              |                                        | 61             | 26         |                     | 39        | 65    |  |
|                                                              |                                        |                |            |                     |           |       |  |