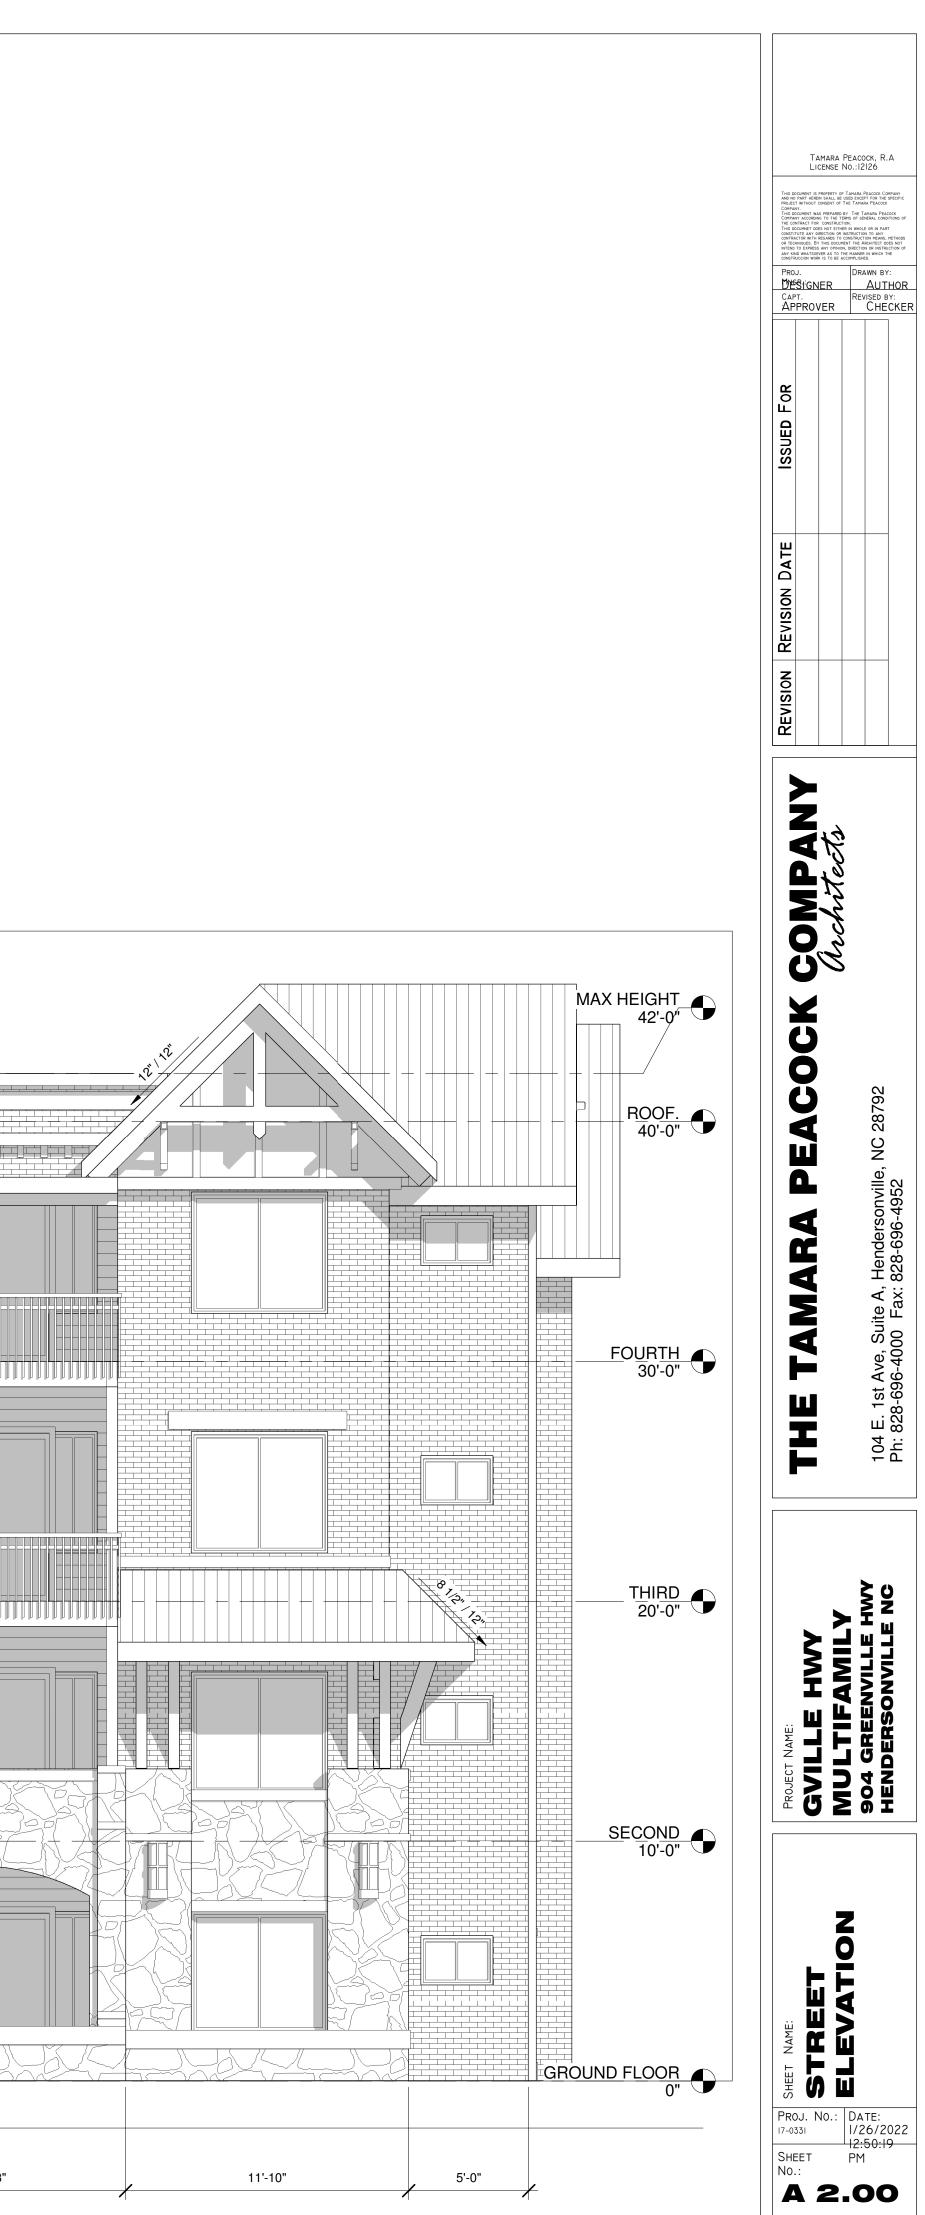

28792

S





VICINITY MAP

SITE: 904 GREENVILLE HWY, HENDERSONVILLE NC 28792-6224 PIN: 9568921924

| NS APPLY | TO THE | AREA O | F THE | SITE AFFECTED |  |
|----------|--------|--------|-------|---------------|--|

| NATION: 100 - AC | CTIVITY CENTER |           |
|------------------|----------------|-----------|
|                  | PROPOSED USE   | OCCUPANCY |
|                  | RESIDENTIAL    | R-2       |

| ION                                                          |                                        |                |            |                     |           |       |  |
|--------------------------------------------------------------|----------------------------------------|----------------|------------|---------------------|-----------|-------|--|
| GREENVILLE HIGHW