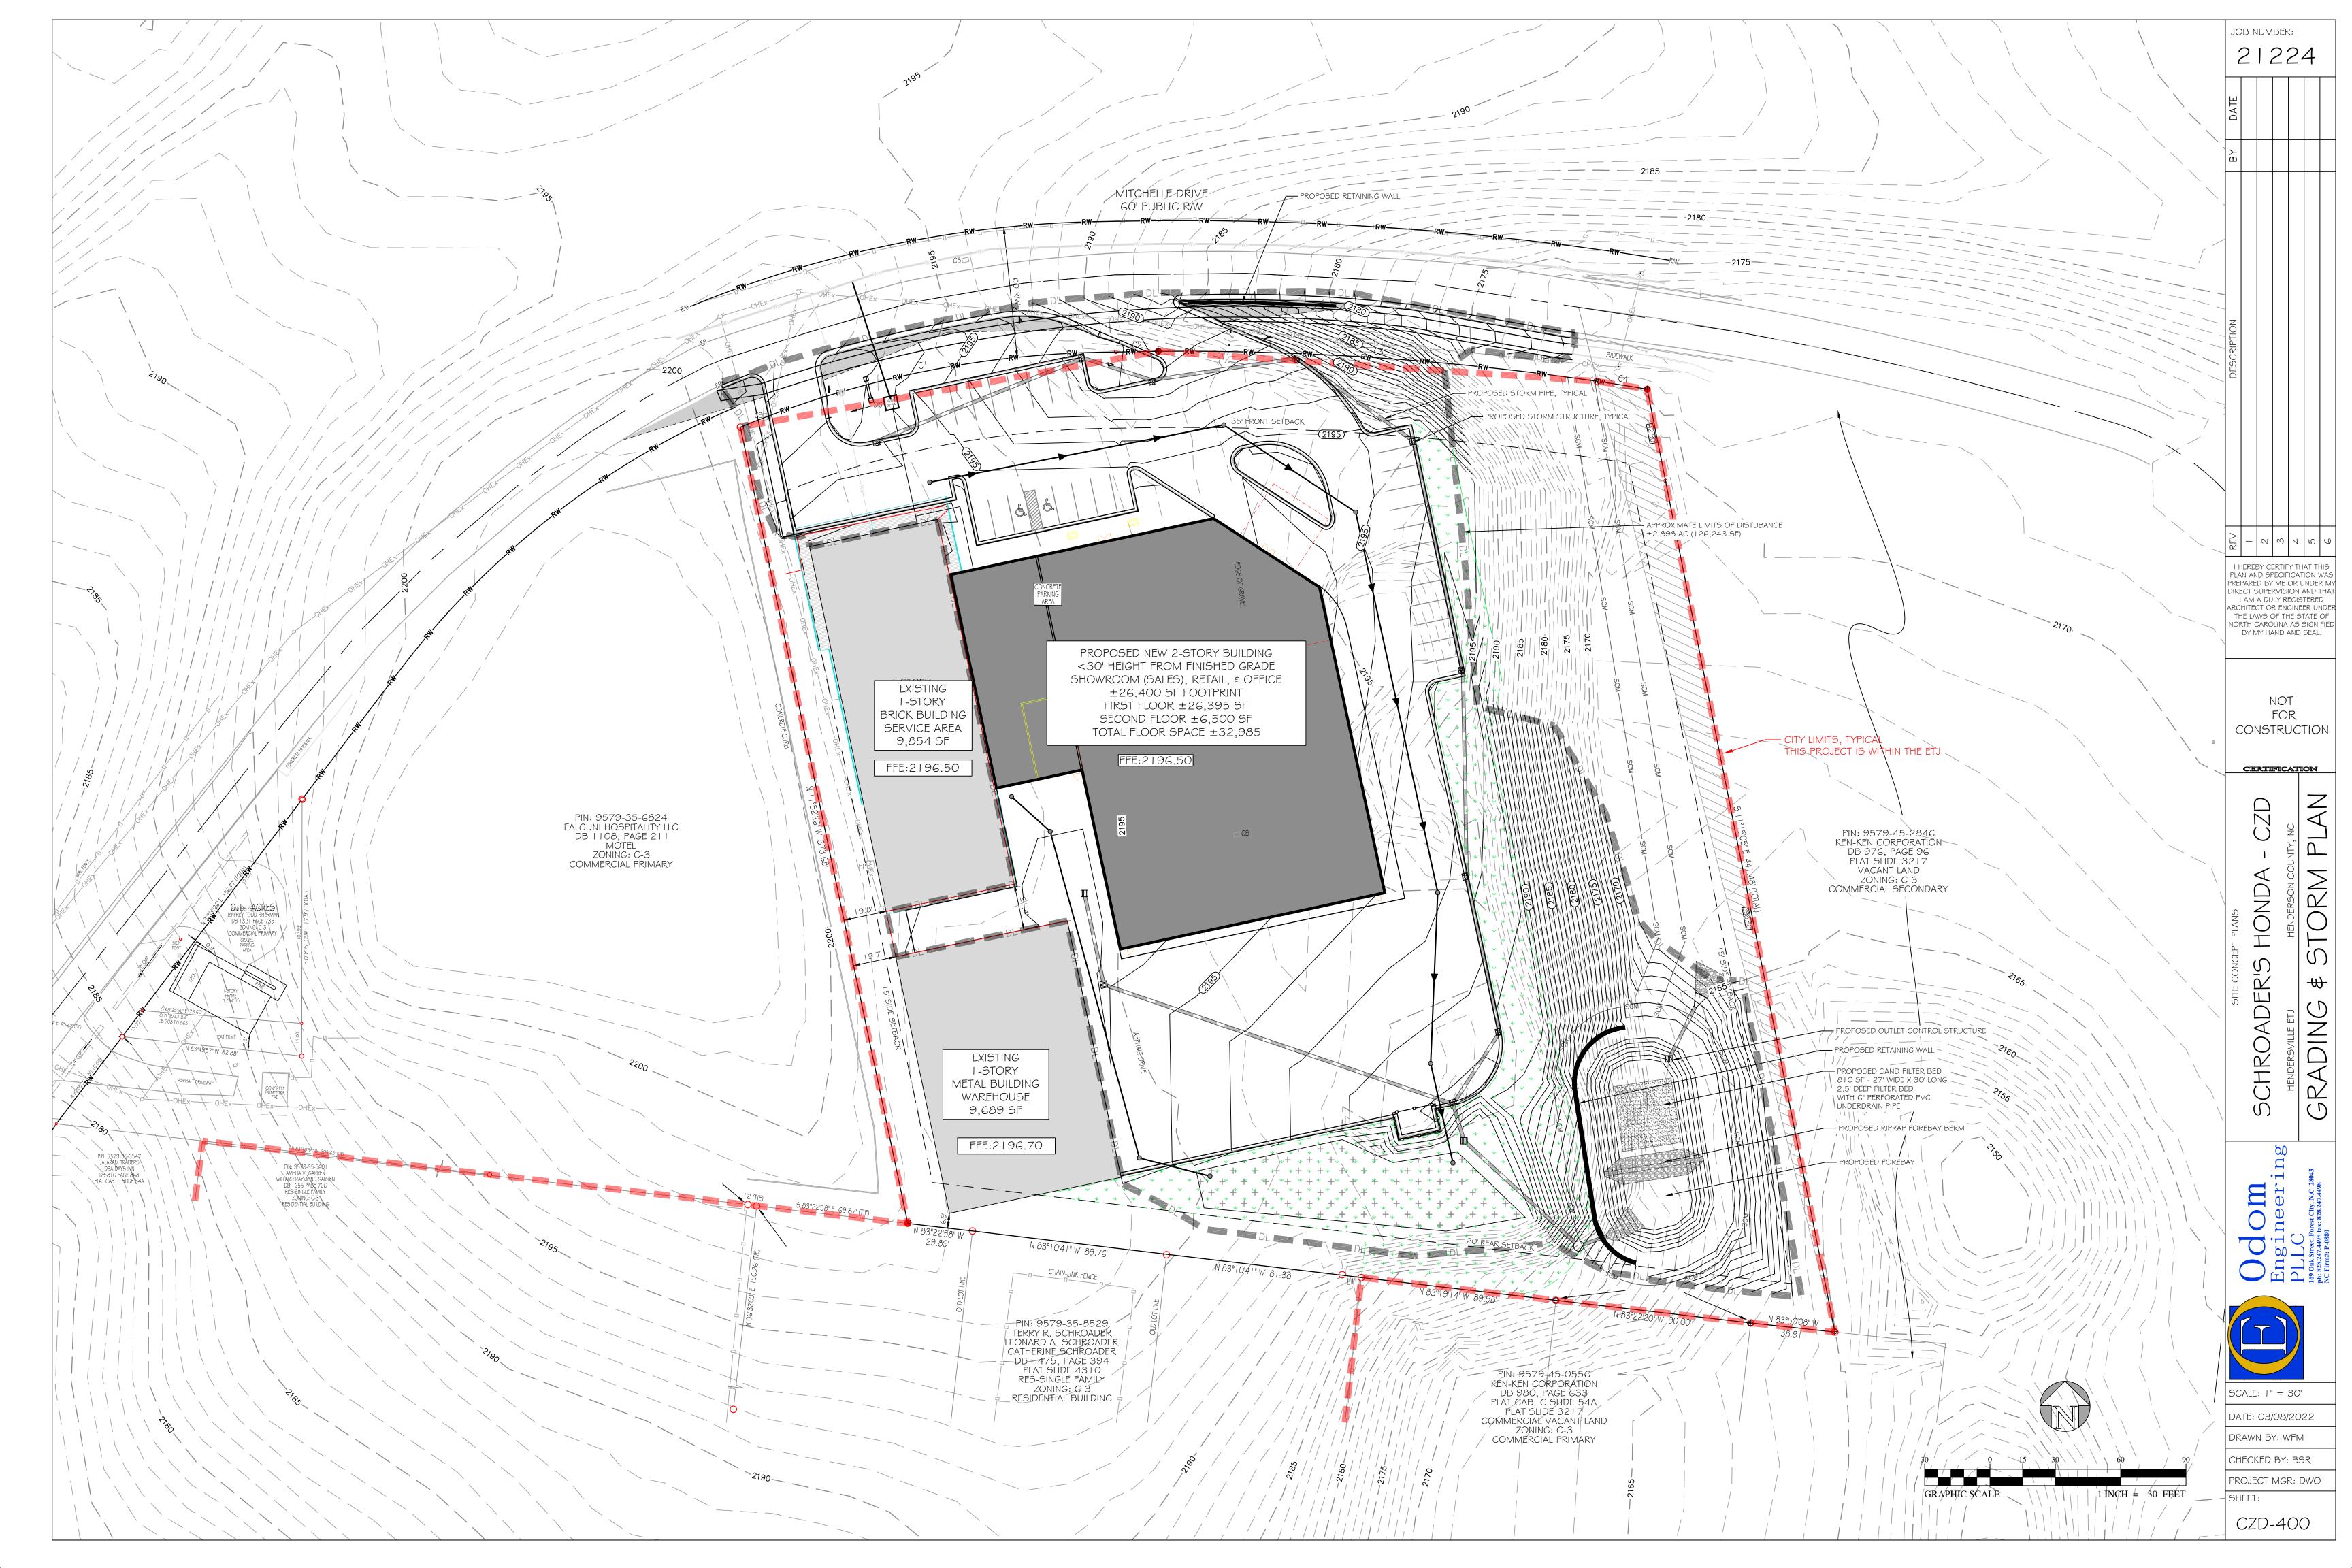

21224 BY DATE

JOB NUMBER:

I HEREBY CERTIPY THAT THIS
PLAN AND SPECIFICATION WAS
PREPARED BY ME OR UNDER MY
DIRECT SUPERVISION AND THAT
I AM A DULY REGISTERED
ARCHITECT OR ENGINEER UNDER
THE LAWS OF THE STATE OF
NORTH CAROLINA AS SIGNIFIED
BY MY HAND AND SEAL.

NOT FOR CONSTRUCTION

DN COUNTY, NC

E PLAN

PRELIMINARY G

Engineering
PLLC

169 Oak Street, Forest City, N.C. 28043
ph: 828.247.4498



1" = 30'

DATE: 03/08/2022

DRAWN BY: WFM

DRAWN BY: WFM
CHECKED BY: BSR

PROJECT MGR: DWO

CZD-200







21224

PLAN AND SPECIFICATION WAS REPARED BY ME OR UNDER MY DIRECT SUPERVISION AND THA

> NOT FOR

CONSTRUCTION

CERTIFICATION

HONDA ANDS

DATE: 03/08/2022

DRAWN BY: WFM CHECKED BY: BSR

PROJECT MGR: DWO

CZD-700

1 INCH = 30 FEET

GRAPHIC SCALE