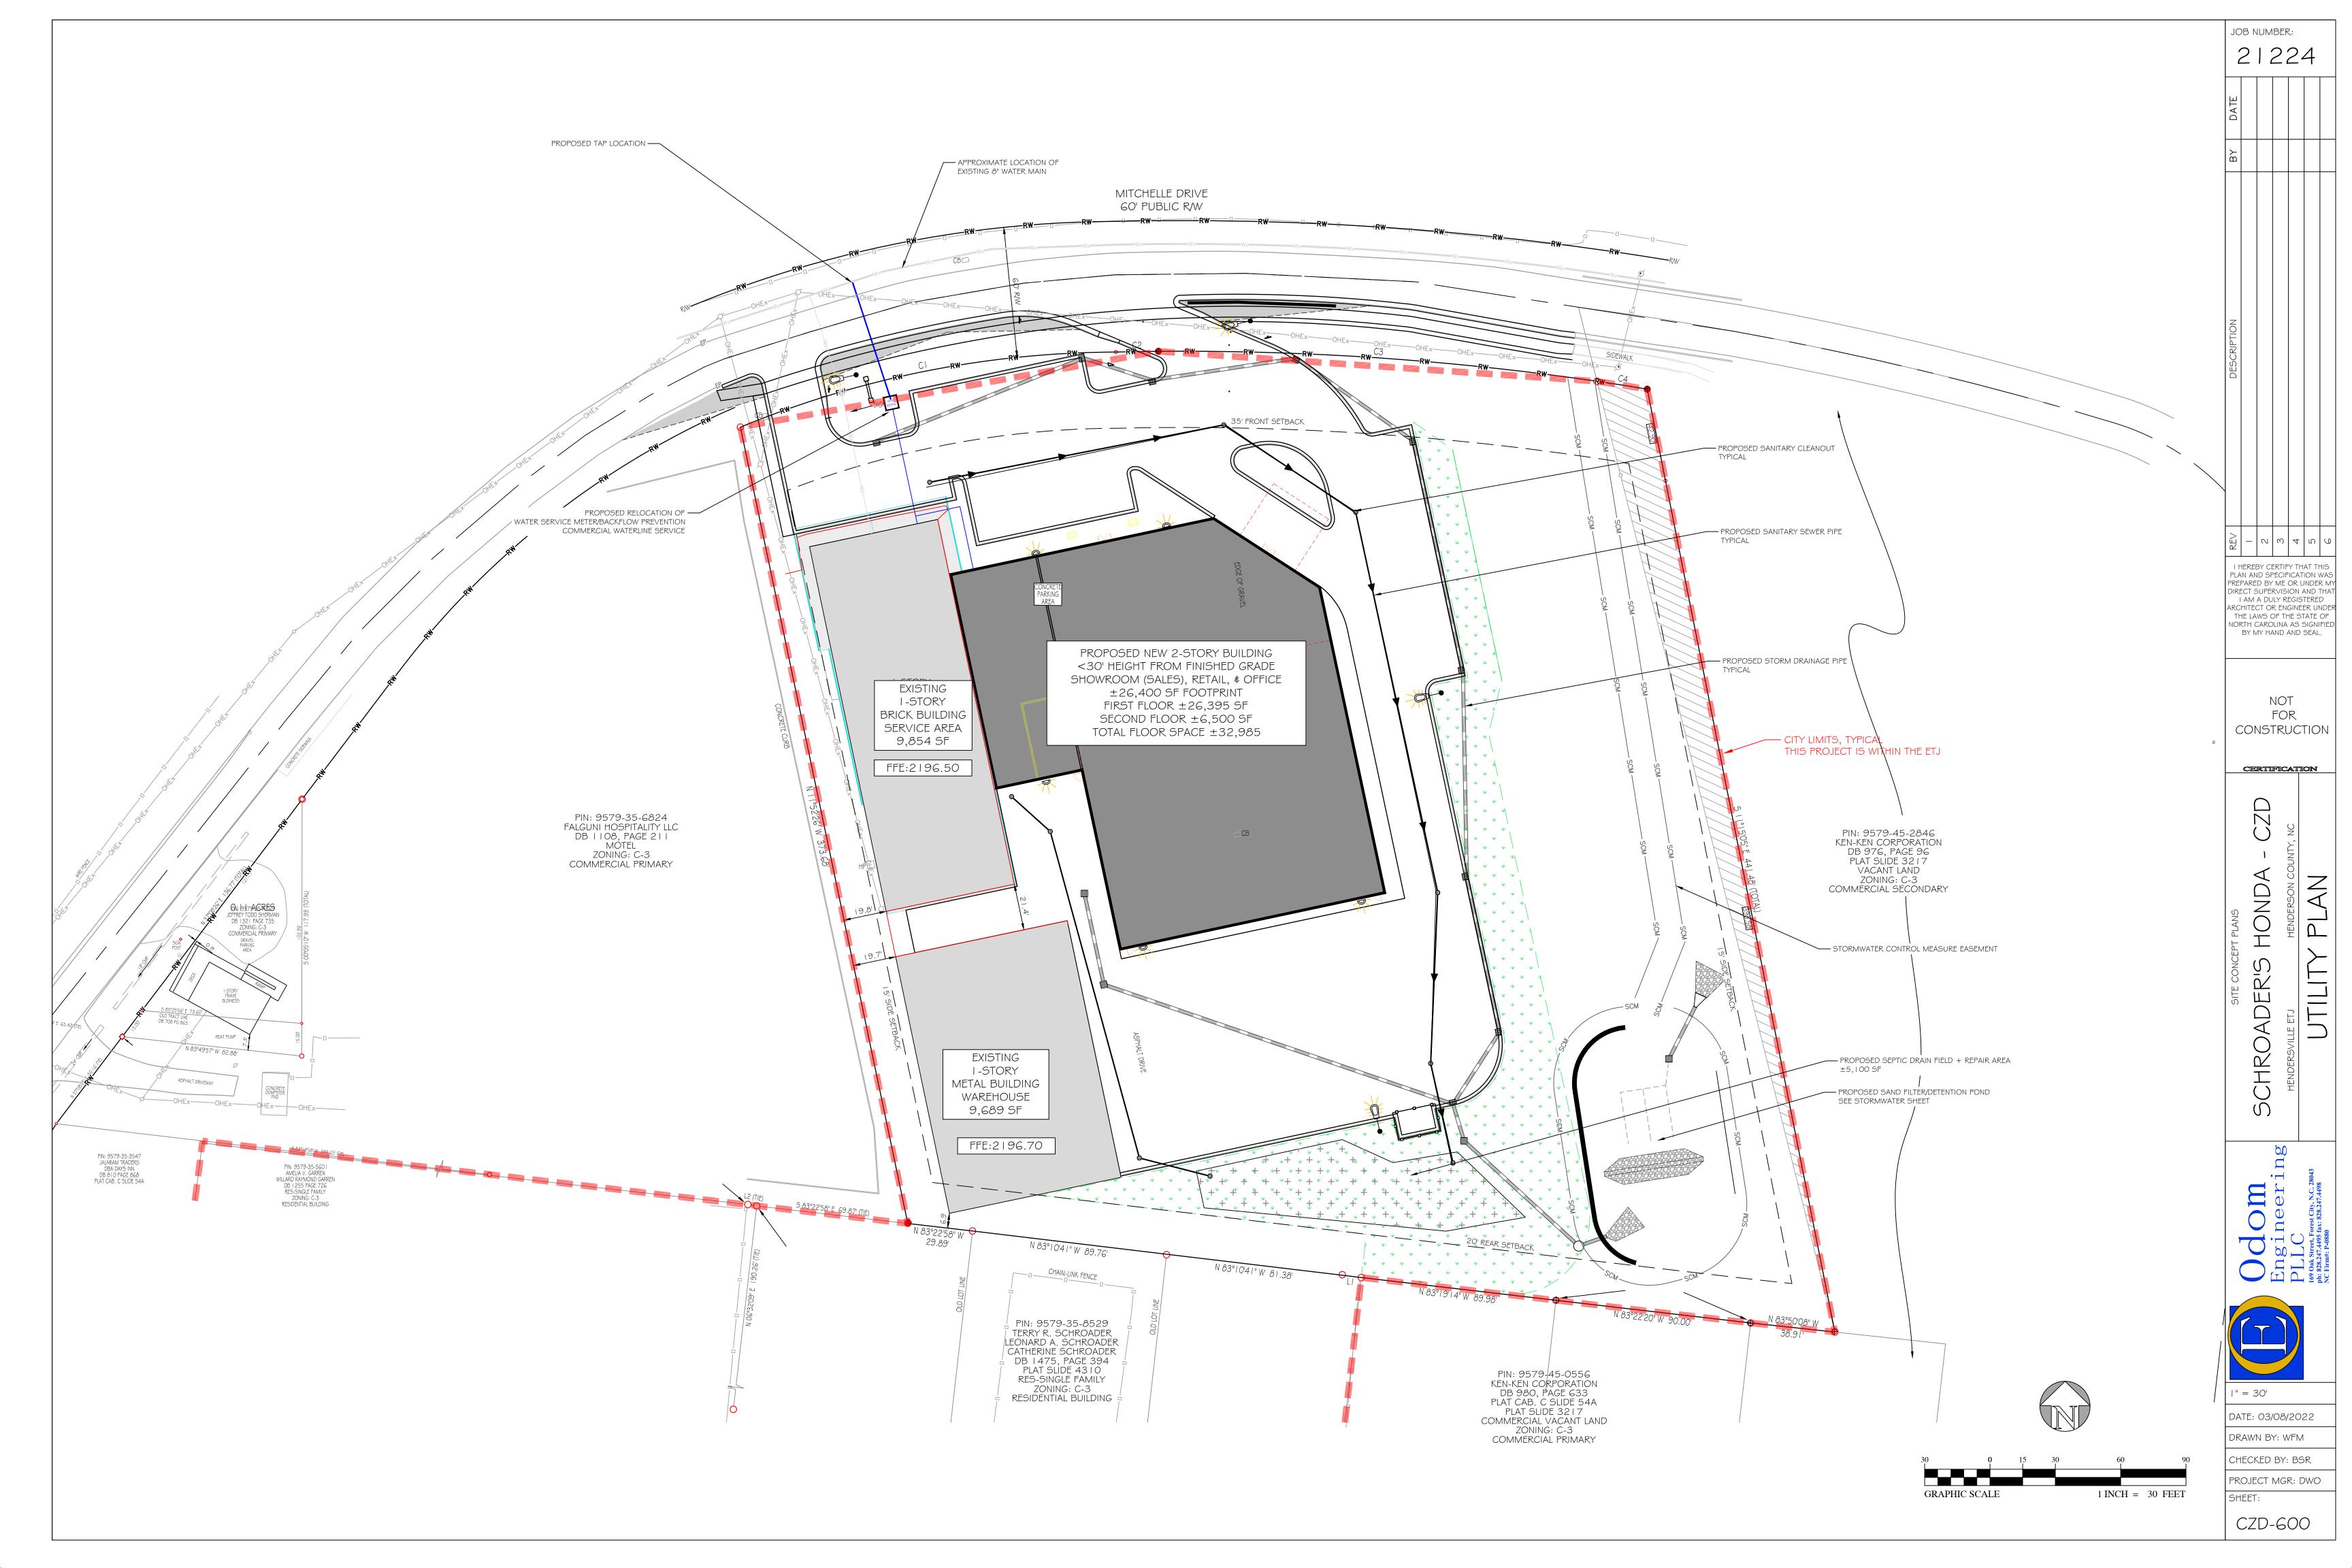

21224 BY DATE

JOB NUMBER:

I HEREBY CERTIPY THAT THIS
PLAN AND SPECIFICATION WAS
PREPARED BY ME OR UNDER MY
DIRECT SUPERVISION AND THAT
I AM A DULY REGISTERED
ARCHITECT OR ENGINEER UNDER
THE LAWS OF THE STATE OF
NORTH CAROLINA AS SIGNIFIED
BY MY HAND AND SEAL.

NOT FOR CONSTRUCTION

DN COUNTY, NC

E PLAN

PRELIMINARY G

Engineering
PLLC

169 Oak Street, Forest City, N.C. 28043
ph: 828.247.4498



1" = 30'

DATE: 03/08/2022

DRAWN BY: WFM

DRAWN BY: WFM
CHECKED BY: BSR

PROJECT MGR: DWO

CZD-200







21224

PLAN AND SPECIFICATION WAS REPARED BY ME OR UNDER MY DIRECT SUPERVISION AND THA

> NOT FOR

CONSTRUCTION

CERTIFICATION

HONDA ANDS

DATE: 03/08/2022

DRAWN BY: WFM CHECKED BY: BSR

PROJECT MGR: DWO

CZD-700

1 INCH = 30 FEET

GRAPHIC SCALE