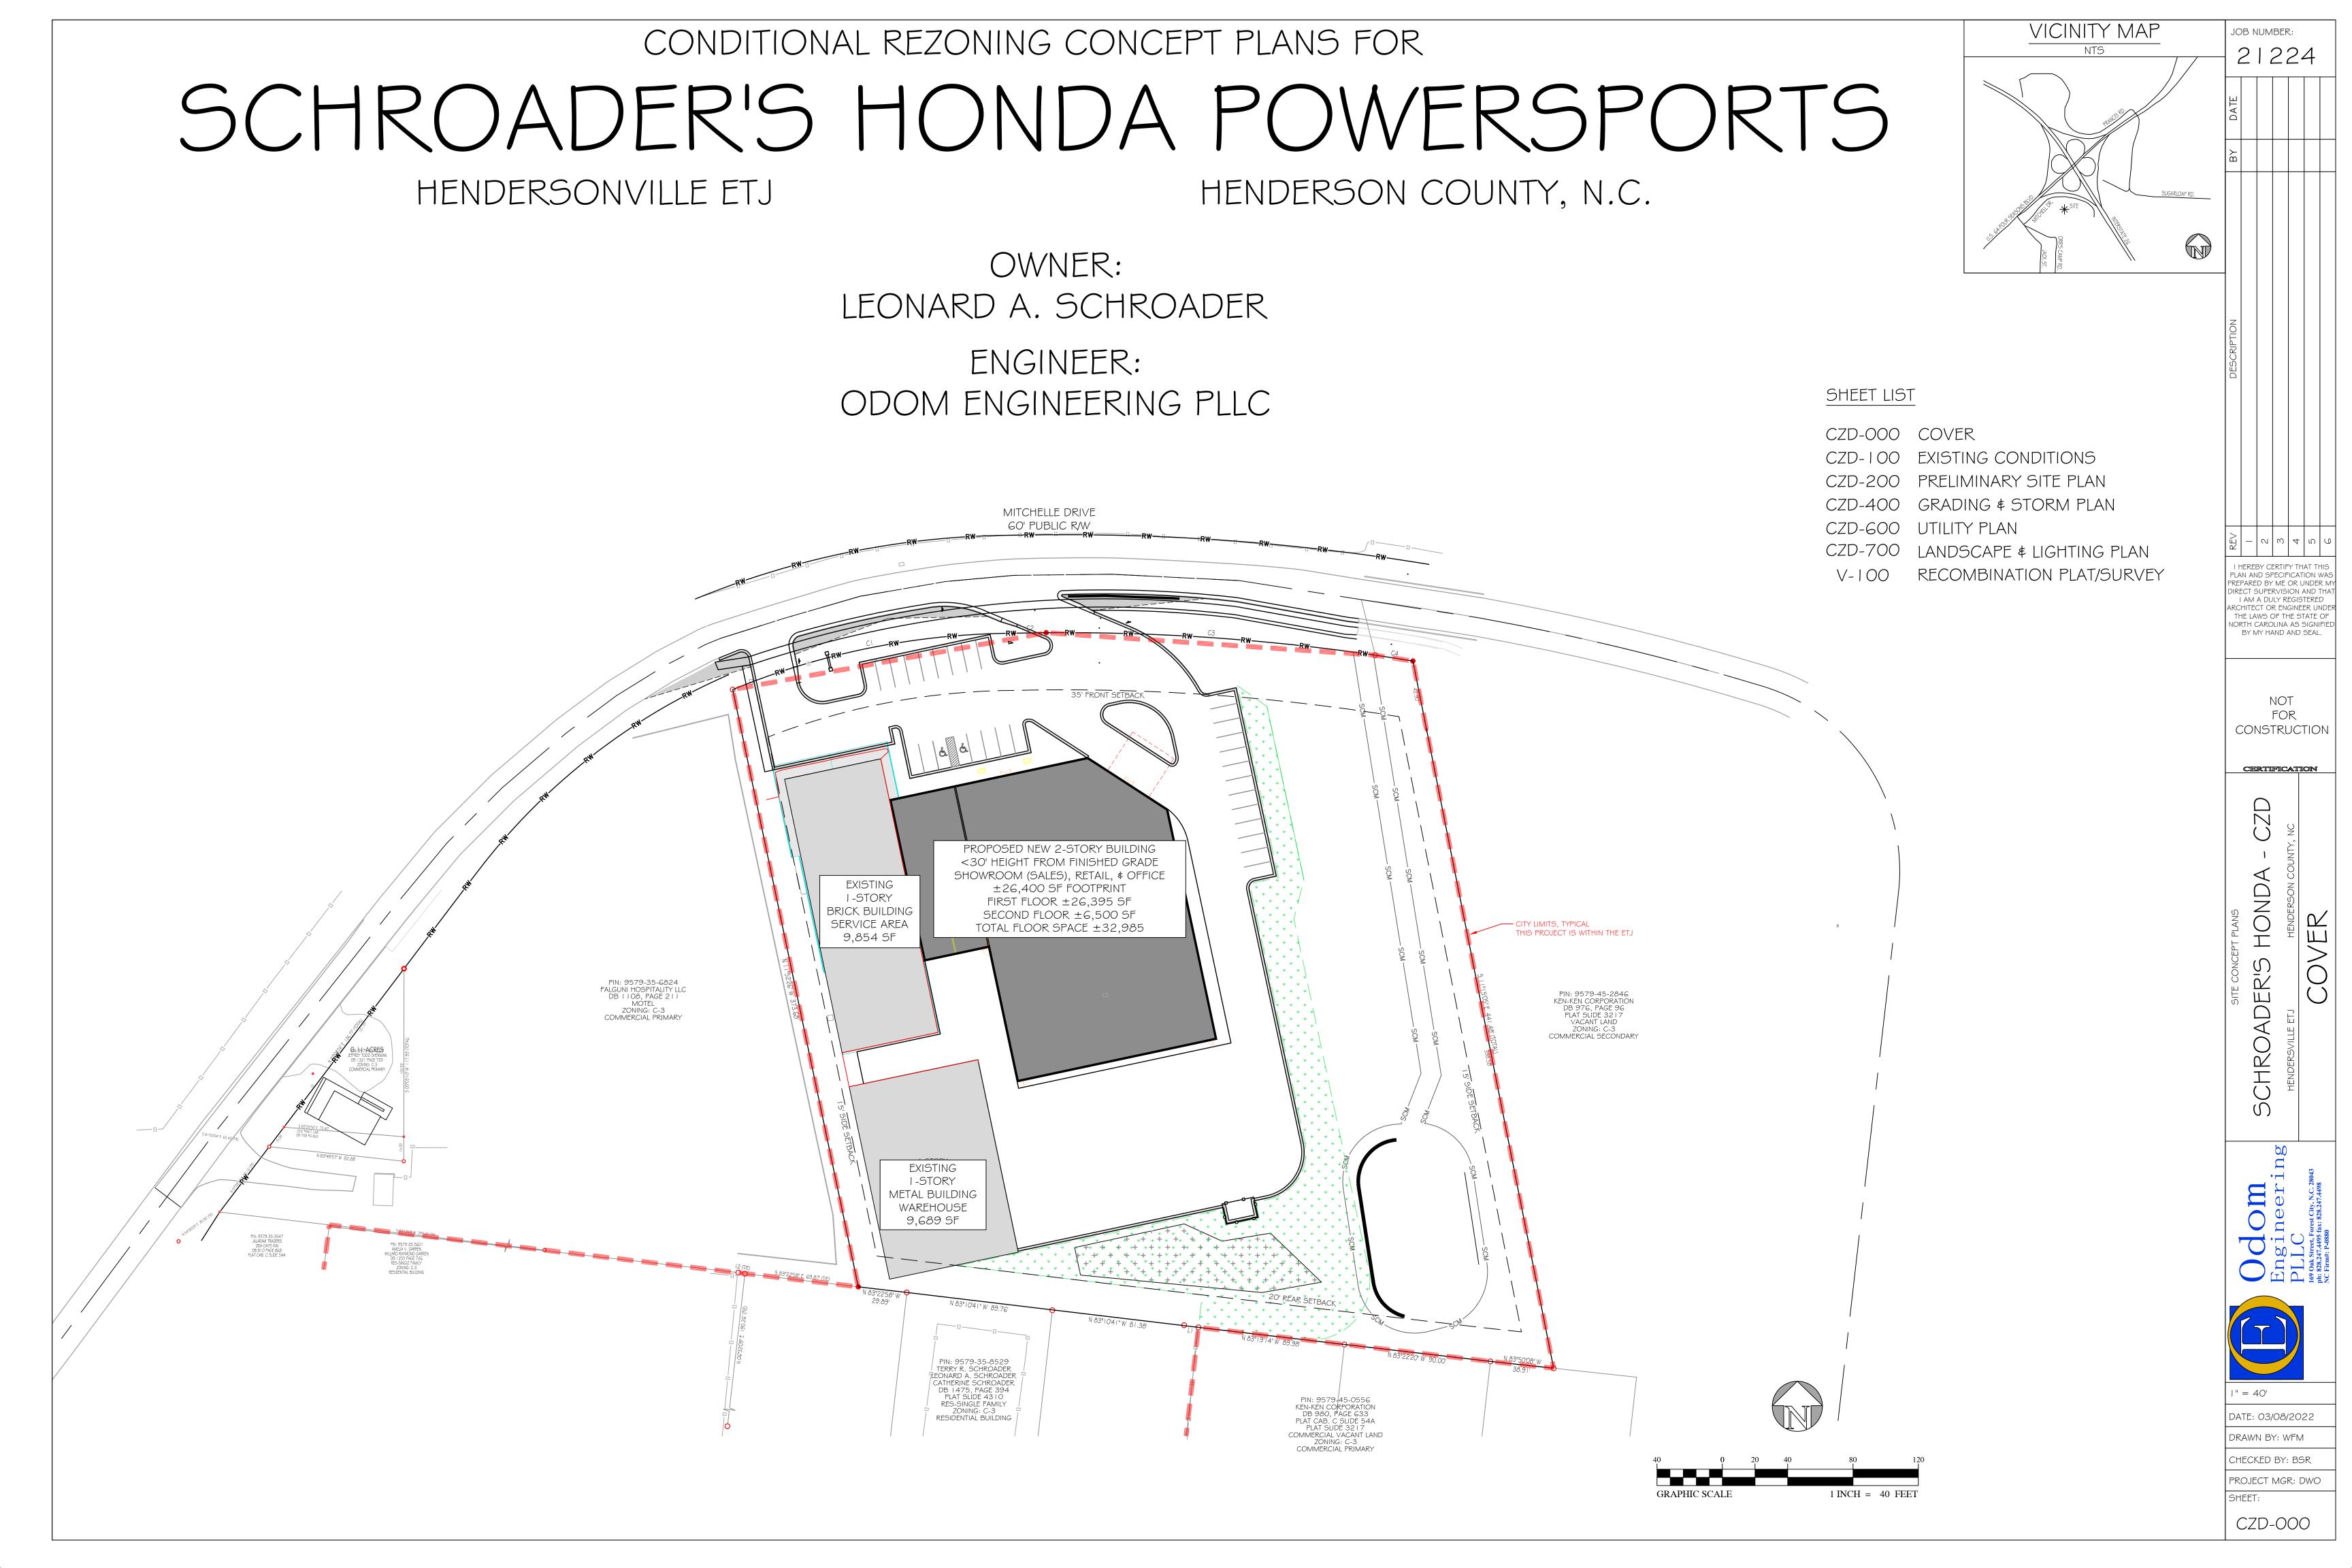

21224 BY DATE

JOB NUMBER:

I HEREBY CERTIPY THAT THIS
PLAN AND SPECIFICATION WAS
PREPARED BY ME OR UNDER MY
DIRECT SUPERVISION AND THAT
I AM A DULY REGISTERED
ARCHITECT OR ENGINEER UNDER
THE LAWS OF THE STATE OF
NORTH CAROLINA AS SIGNIFIED
BY MY HAND AND SEAL.

NOT FOR CONSTRUCTION

DN COUNTY, NC

E PLAN

PRELIMINARY G

Engineering
PLLC

169 Oak Street, Forest City, N.C. 28043
ph: 828.247.4498



1" = 30'

DATE: 03/08/2022

DRAWN BY: WFM

DRAWN BY: WFM
CHECKED BY: BSR

PROJECT MGR: DWO

CZD-200







21224

PLAN AND SPECIFICATION WAS REPARED BY ME OR UNDER MY DIRECT SUPERVISION AND THA

> NOT FOR

CONSTRUCTION

CERTIFICATION

HONDA ANDS

DATE: 03/08/2022

DRAWN BY: WFM CHECKED BY: BSR

PROJECT MGR: DWO

CZD-700

1 INCH = 30 FEET

GRAPHIC SCALE