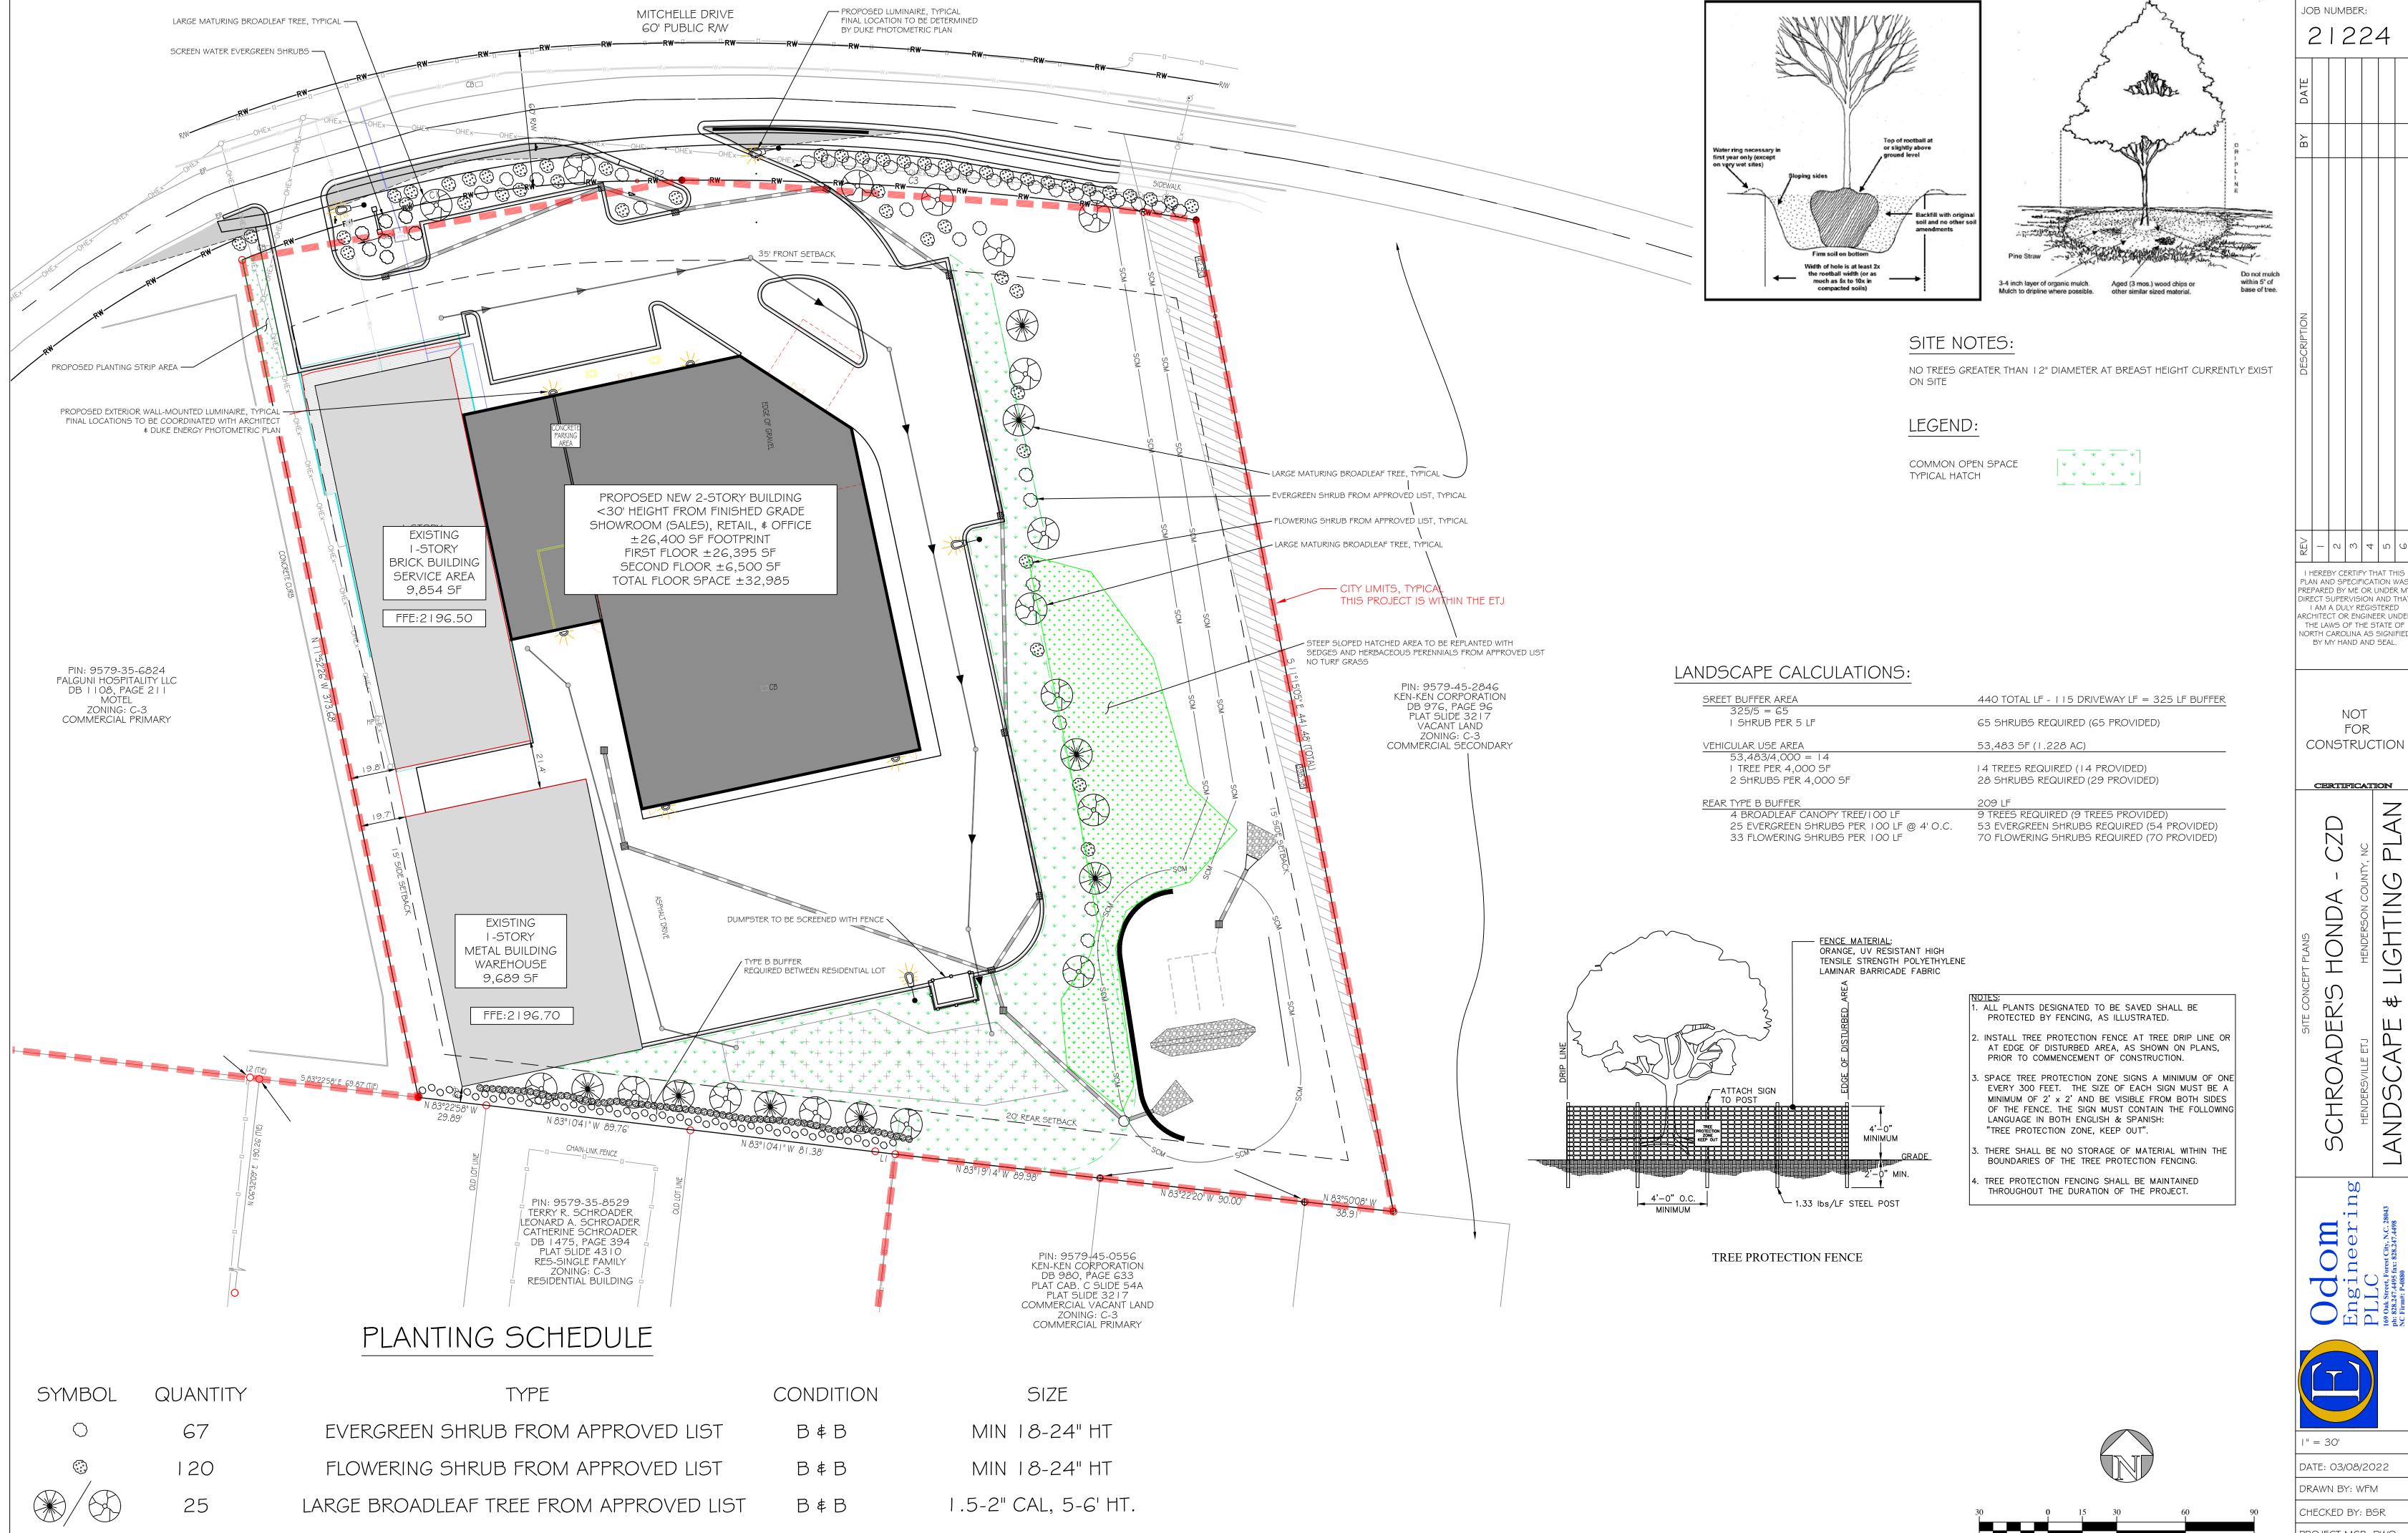

21224 BY DATE

JOB NUMBER:

I HEREBY CERTIPY THAT THIS
PLAN AND SPECIFICATION WAS
PREPARED BY ME OR UNDER MY
DIRECT SUPERVISION AND THAT
I AM A DULY REGISTERED
ARCHITECT OR ENGINEER UNDER
THE LAWS OF THE STATE OF
NORTH CAROLINA AS SIGNIFIED
BY MY HAND AND SEAL.

NOT FOR CONSTRUCTION

DN COUNTY, NC

E PLAN

PRELIMINARY G

Engineering
PLLC

169 Oak Street, Forest City, N.C. 28043
ph: 828.247.4498



1" = 30'

DATE: 03/08/2022

DRAWN BY: WFM

DRAWN BY: WFM
CHECKED BY: BSR

PROJECT MGR: DWO

CZD-200







21224

PLAN AND SPECIFICATION WAS REPARED BY ME OR UNDER MY DIRECT SUPERVISION AND THA

> NOT FOR

CONSTRUCTION

CERTIFICATION

HONDA ANDS

DATE: 03/08/2022

DRAWN BY: WFM CHECKED BY: BSR

PROJECT MGR: DWO

CZD-700

1 INCH = 30 FEET

GRAPHIC SCALE