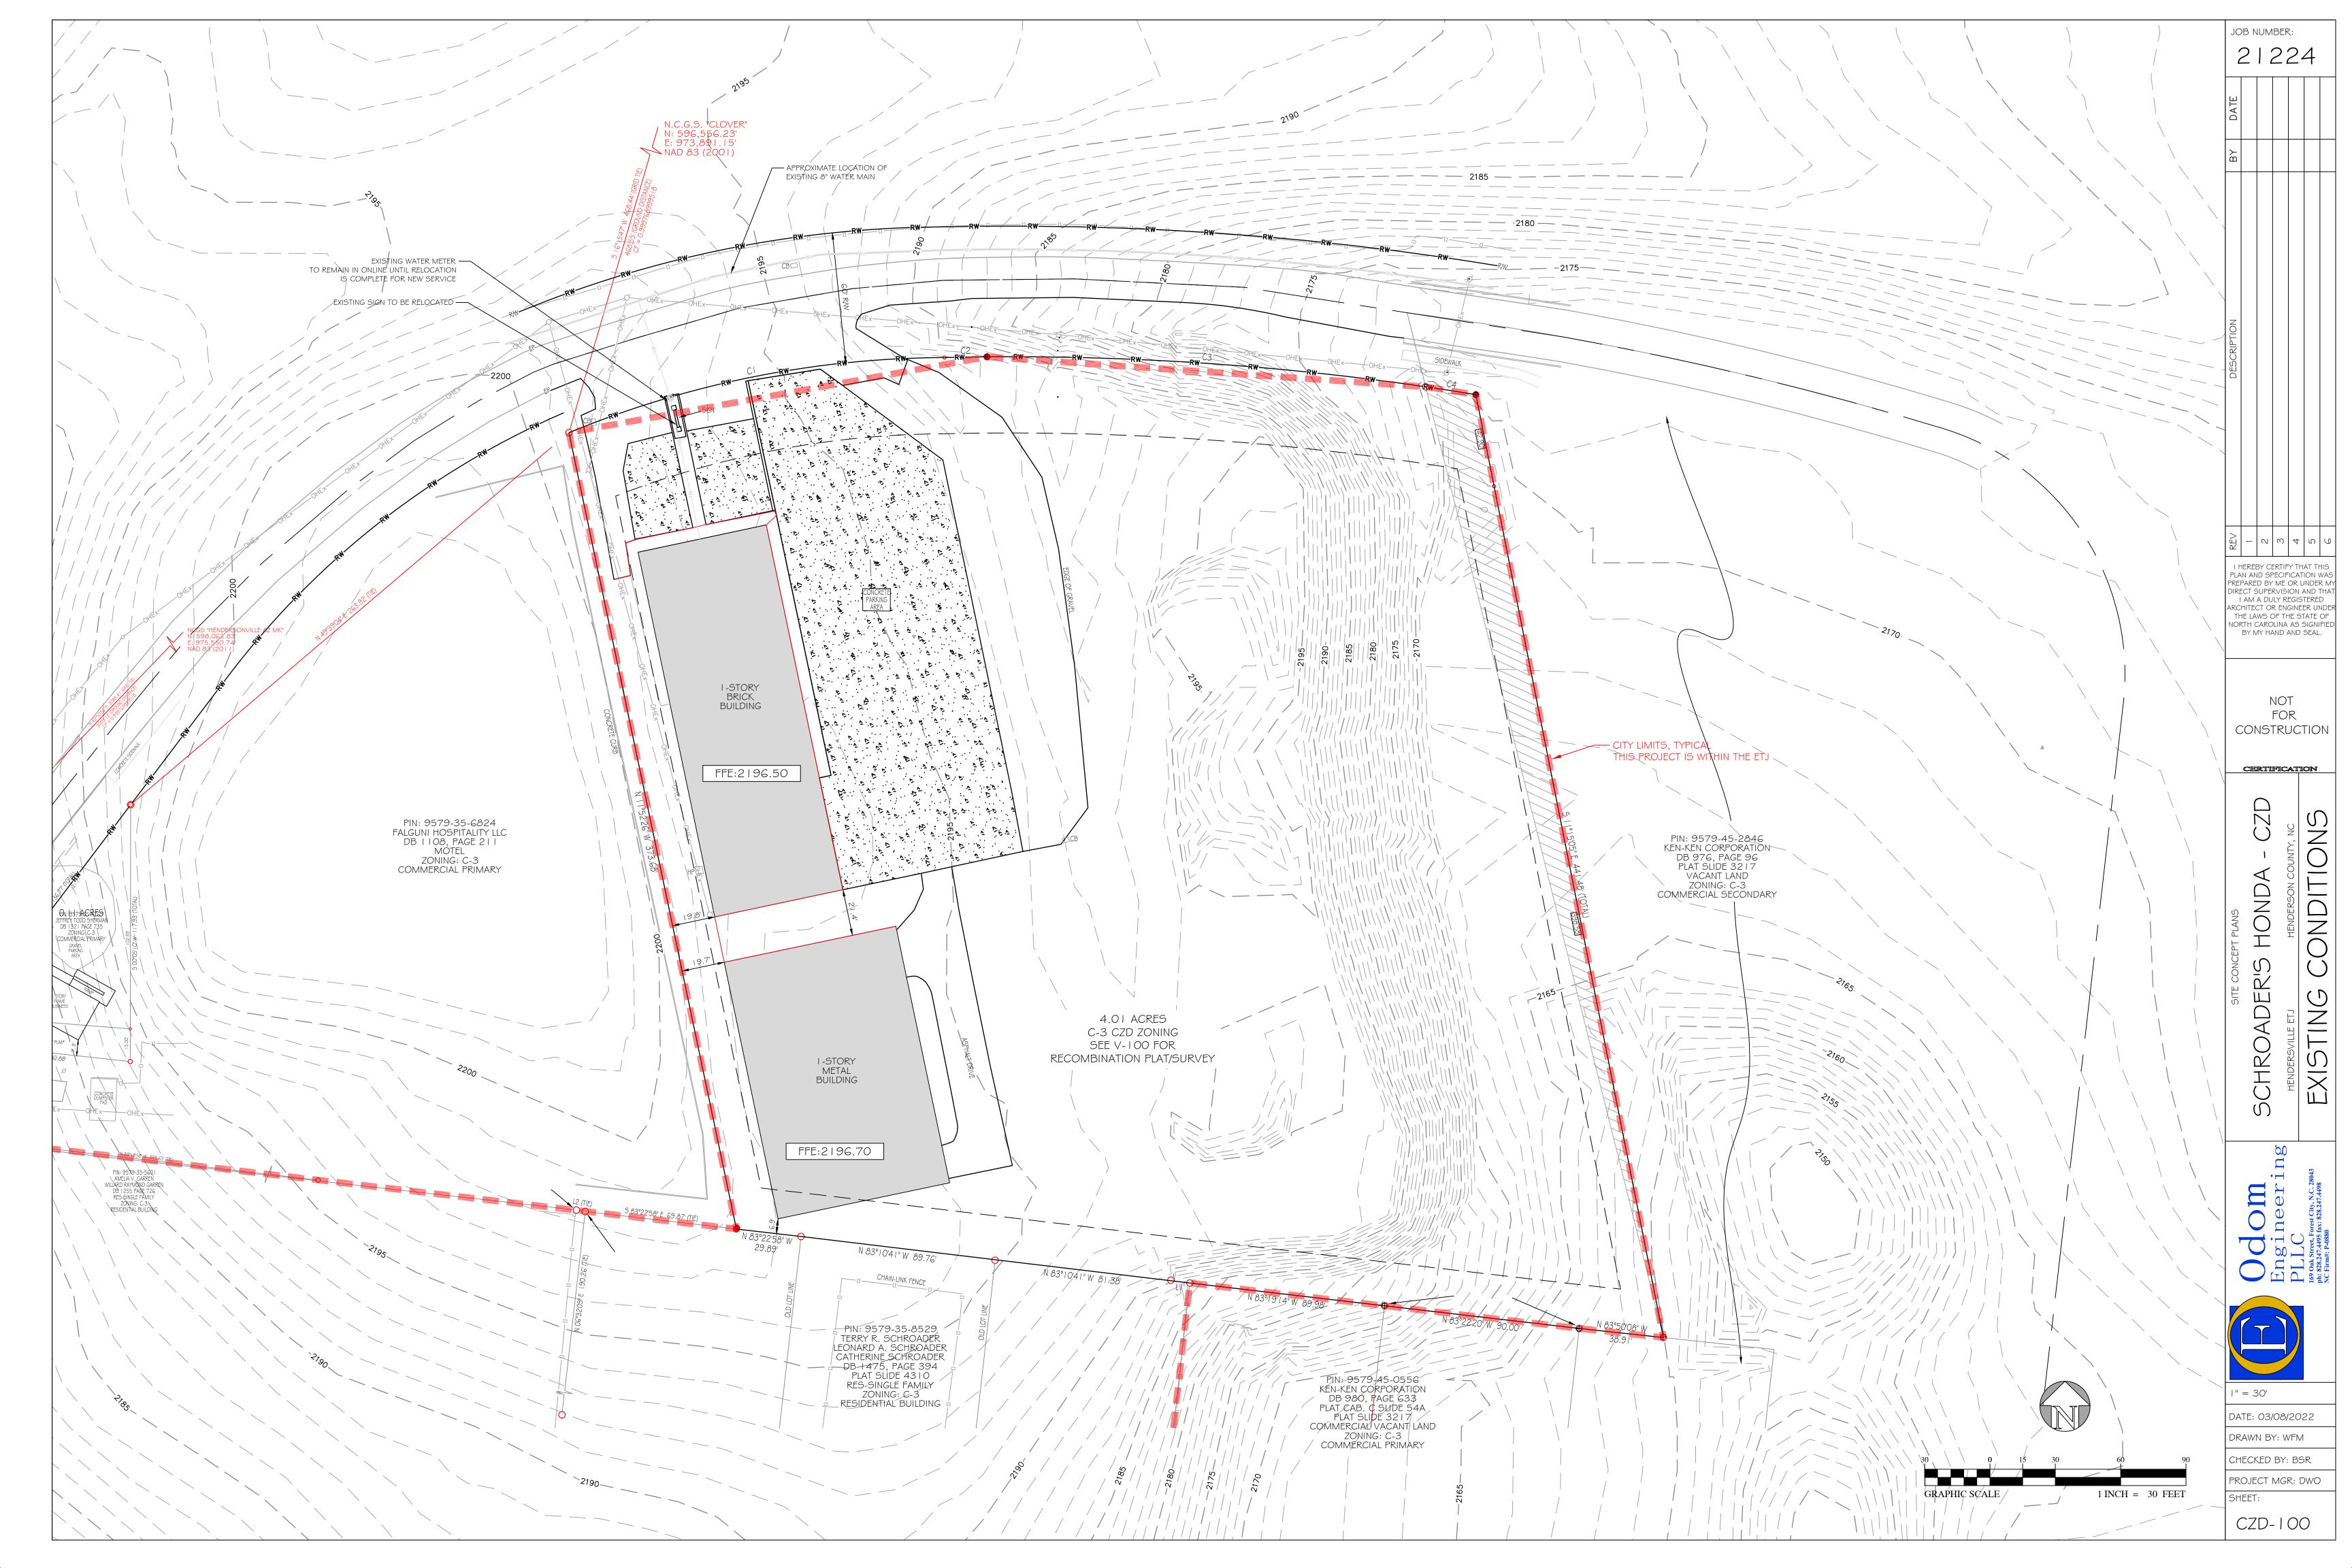

21224 BY DATE

JOB NUMBER:

I HEREBY CERTIPY THAT THIS
PLAN AND SPECIFICATION WAS
PREPARED BY ME OR UNDER MY
DIRECT SUPERVISION AND THAT
I AM A DULY REGISTERED
ARCHITECT OR ENGINEER UNDER
THE LAWS OF THE STATE OF
NORTH CAROLINA AS SIGNIFIED
BY MY HAND AND SEAL.

NOT FOR CONSTRUCTION

DN COUNTY, NC

E PLAN

PRELIMINARY G

Engineering
PLLC

169 Oak Street, Forest City, N.C. 28043
ph: 828.247.4498



1" = 30'

DATE: 03/08/2022

DRAWN BY: WFM

DRAWN BY: WFM
CHECKED BY: BSR

PROJECT MGR: DWO

CZD-200







21224

PLAN AND SPECIFICATION WAS REPARED BY ME OR UNDER MY DIRECT SUPERVISION AND THA

> NOT FOR

CONSTRUCTION

CERTIFICATION

HONDA ANDS

DATE: 03/08/2022

DRAWN BY: WFM CHECKED BY: BSR

PROJECT MGR: DWO

CZD-700

1 INCH = 30 FEET

GRAPHIC SCALE