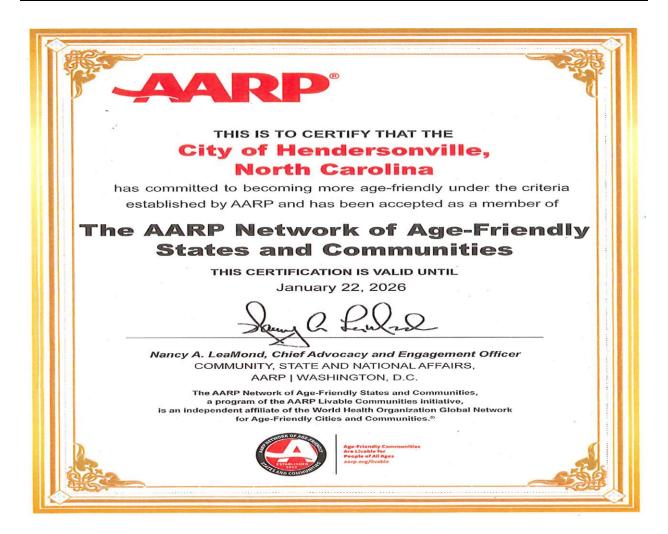

ge all citizens to celebrate the history and contributions of African Americans in our community who have been vital to the growth and development and commit to becoming an inclusive community in which all citizens-past, present and future are respected.

**PROCLAIMED** this 7<sup>th</sup> day of February, 2024.

**B.** Presentation of Certificate of Membership to AARP Network of Age-Friendly Communities – Rebecca Chaplain, Associate Director, AARP NC Mountain Region

At the January 2024 City Council meeting, the Council moved to submit an application to join the AARP Network of Age-Friendly Communities. The application for membership was submitted and approved. Rebecca Chaplin, Associate State Director of AARP's NC Mountain Region presented the Certificate of Membership to City Council.



### C. Quarterly MVP Recipients – John Connet, City Manager

City Manager John Connet Presented Certificates to each of the following MVP's.

# **Chris Conard (Engineering)**

Chris went way outside his job duties to ensure the 11th annual Turkey Trot was safer than in the past. As a volunteer in 2022, he saw the need to close Church Street and on his own, contacted NCDOT for permission and stayed on City departments to be sure everything was in place. With 1400 plus participants, his actions made for a much smoother and safer event.



# **Garrett Gardin (Police)**

A citizen wrote a handwritten letter commending Garrett for assisting her after she was assaulted. She expressed how he helped her more than he could possibly know. He went above and beyond the call of duty when he paid \$30