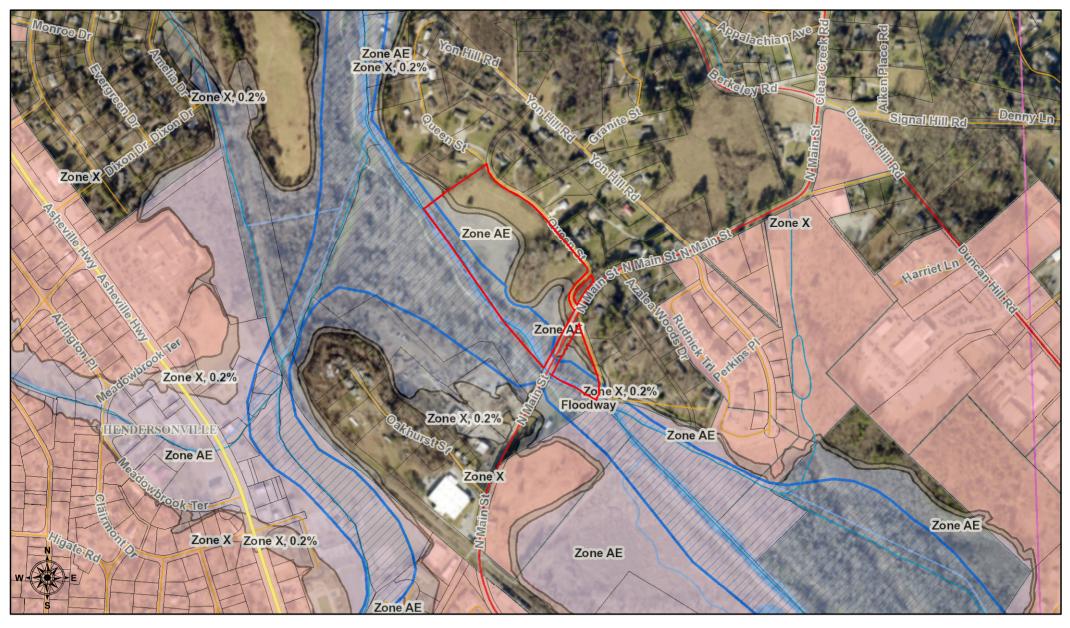

## 153 Queen St.



September 22, 2022

## Streets and Highways — THOROUGHFARE FREEWAY — COLLECTOR INTERSTATE — Local Roads BOULEVARD Parcels

## THIS IS NOT A SURVEY.

All information or data provided, whether subscribed, purchased or otherwise distributed, whether in hard copy or digital media, shall be at the user's own risk. Henderson County makes no warranties or guarantees, including the warranties of merchantability or of fitness for a particular purpose. Map data is not appropriate for, and is not to be used as, a geodetic, legal, or engineering base system. The data is not intended as a substitute for surveyed locations such as can be determined by a registered Public Land Surveyor, and does not meet the minimum accuracy standards of a Land Information System/Geographic Information System Survey in