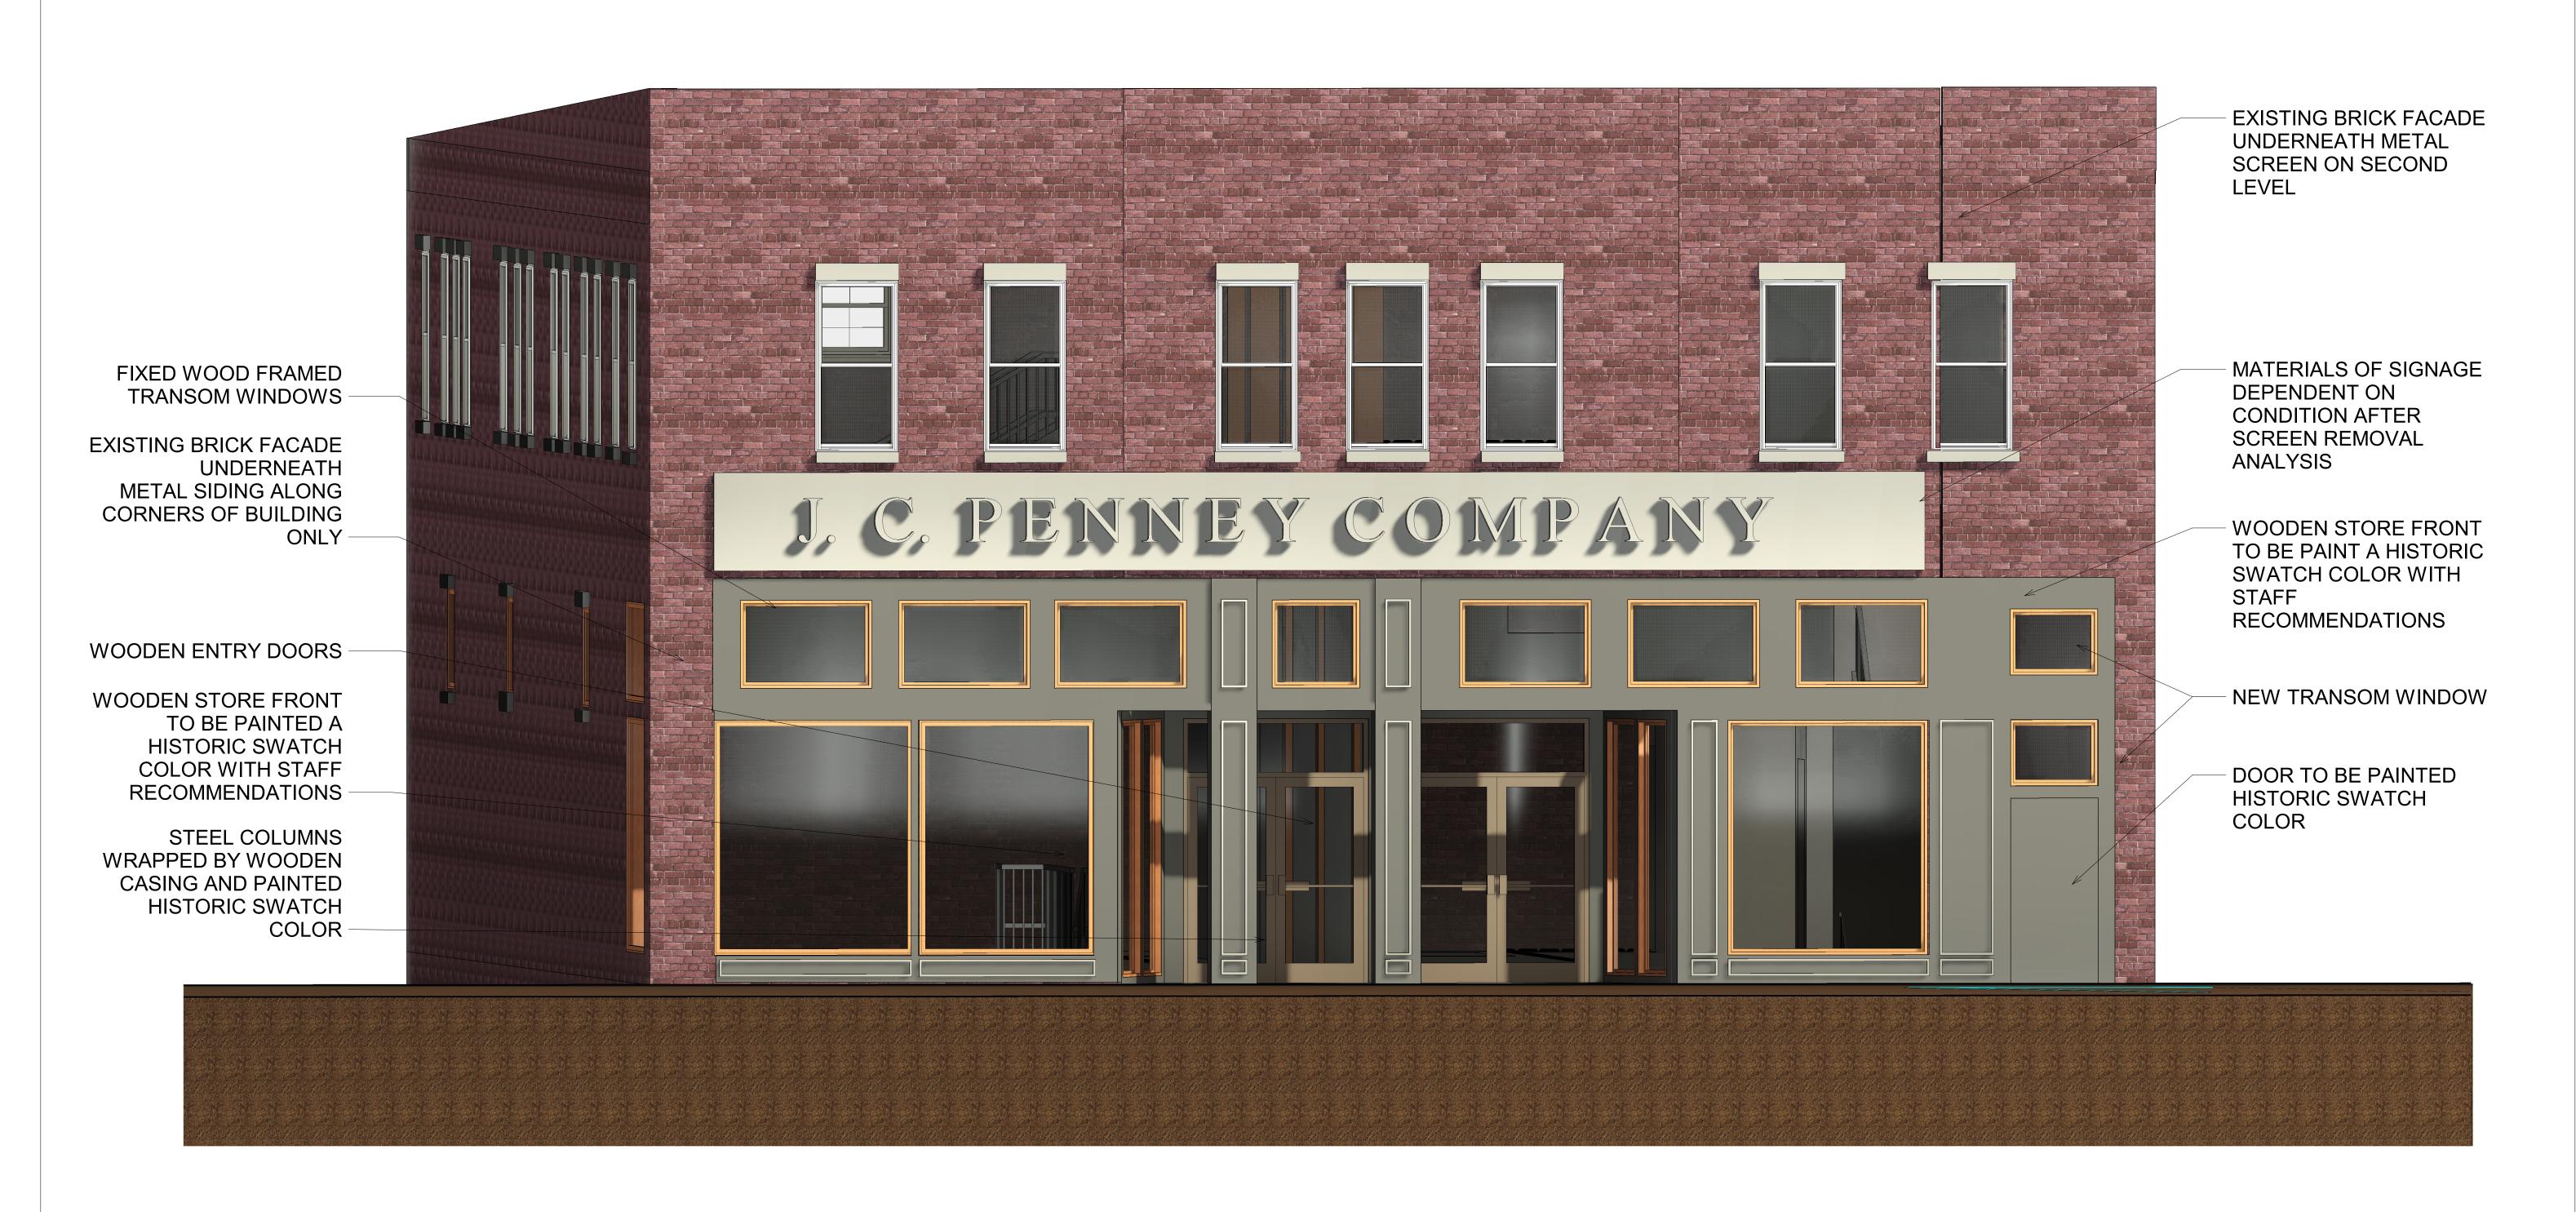

3/13/2025 11:06:53 AM Proj Mngr.: NR

WEST ELEVATION EXISTING

A 102 3/16" = 1'-0"

344 MAIN FACADE RESTORATION PHOTOS COLLECTED FROM BAKER BARBER COLLECTION- HENDERSON COUNTY PUBLIC LIBRARY

### COLOR SWATCHES FOR WOOD-FRAMED STOREFRONT

H Historic Color Expert Plak
sw 2838
Polished Mahogany

**MAIN STREET VIEW** 

Rookwood Shutter Green

H Historic Color
sw 0064
Blue Peacock

PEACOCK ARCHITECTS

129 3rd Ave W, Hendersonville, NC
28792
Phone: 828.696.4000