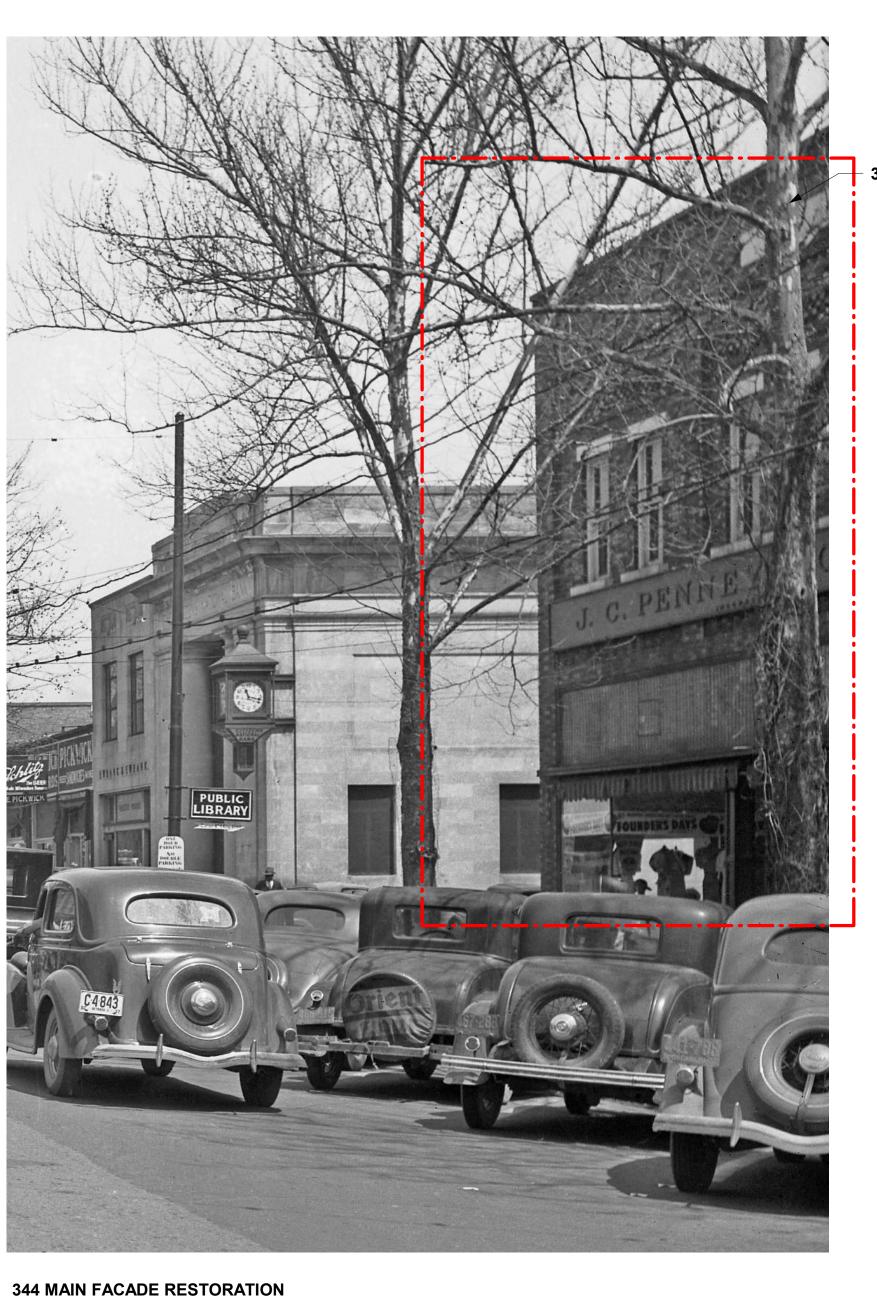

3/13/2025 11:06:53 AM Proj Mngr.: NR

WEST ELEVATION EXISTING

A 102 3/16" = 1'-0"

344 MAIN FACADE RESTORATION PHOTOS COLLECTED FROM BAKER BARBER COLLECTION- HENDERSON COUNTY PUBLIC LIBRARY