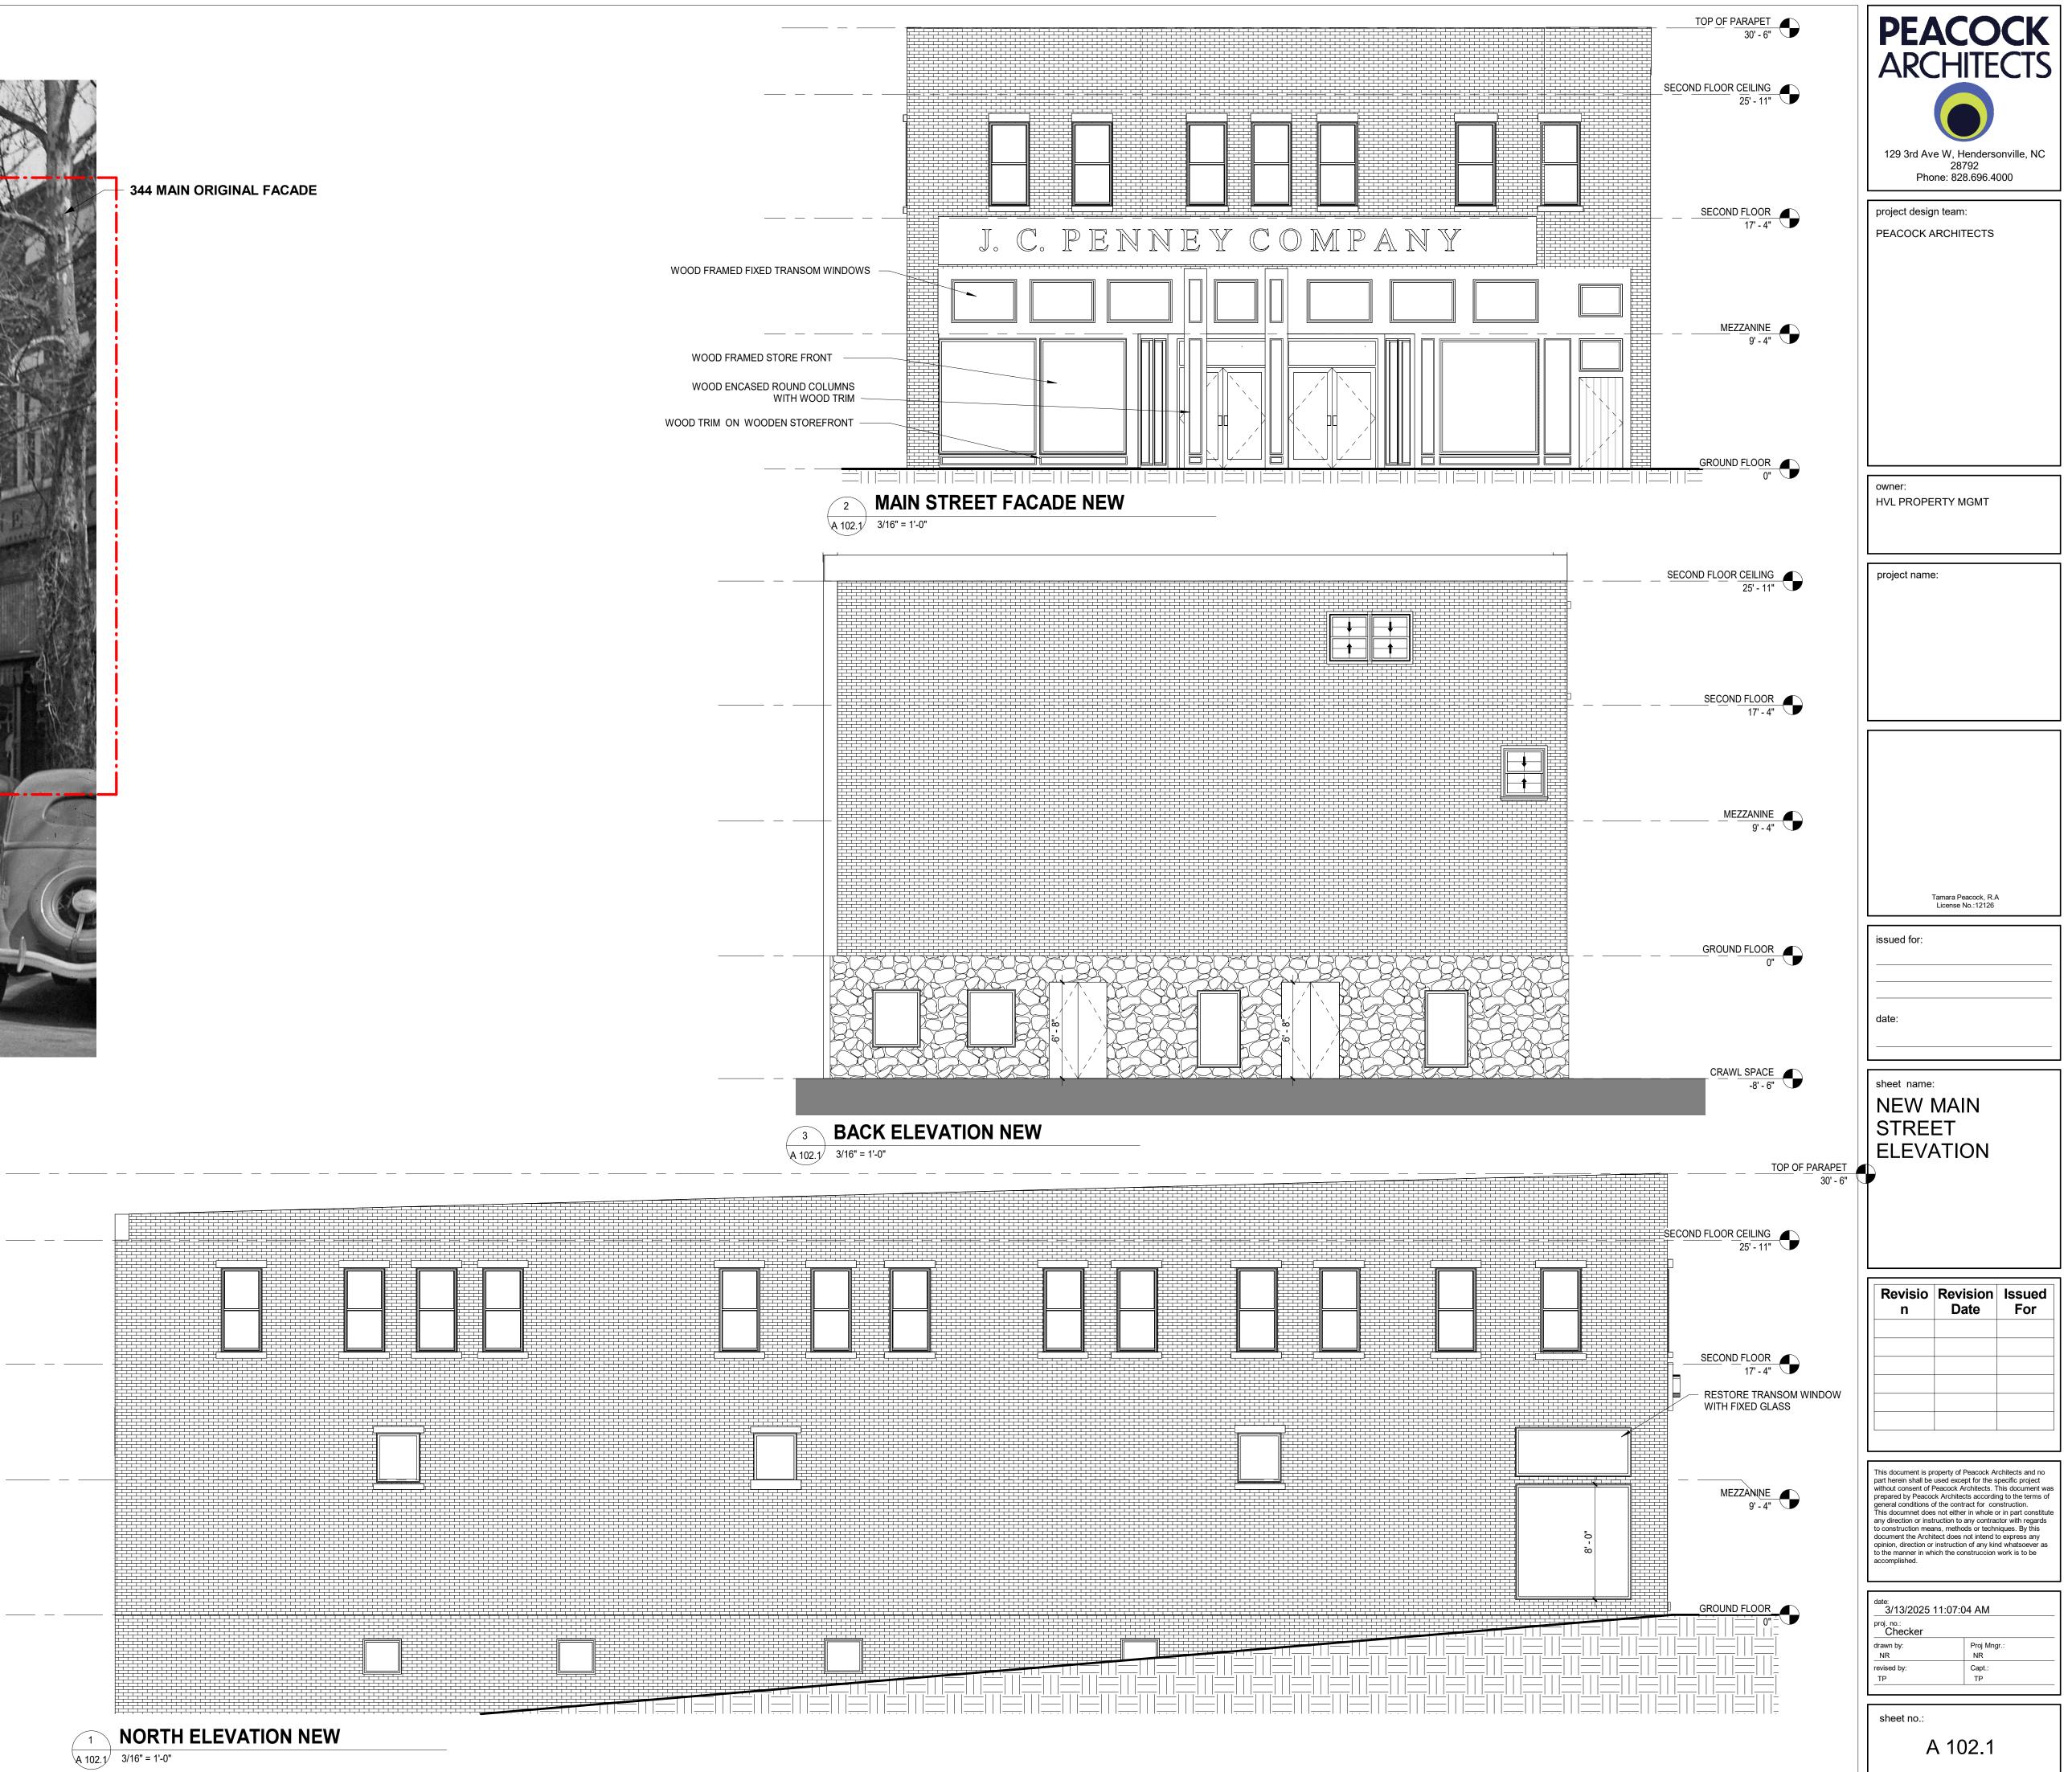

### SCOPE OF WORK

EVEL OF ALTERATION: LEVEL 2

THIS PROJECT INCLUDES FACADE RESTORATION: REMOVAL OF DECORATIVE METAL SCREEN REPAIR AND REPOINTING OF BRICK, INSALLATION ON NEW STOREFRONT AND ENTRY DOORS. THE INTERIOR REDESIGN INCLUDES a 2 HOUR DEMISING WALL TO CREATE TWO LEASABLE UNITS. THE INTERIOR UNITS EACH HAVE ADA ACCESSIBLE BATHROOMS AND NEW SECONDARY EXITS WHICH EXIT OUT THE REAR GROUND LEVEL.

3/13/2025 11:06:53 AM Proj Mngr.: NR

WEST ELEVATION EXISTING

A 102 3/16" = 1'-0"

344 MAIN FACADE RESTORATION PHOTOS COLLECTED FROM BAKER BARBER COLLECTION- HENDERSON COUNTY PUBLIC LIBRARY