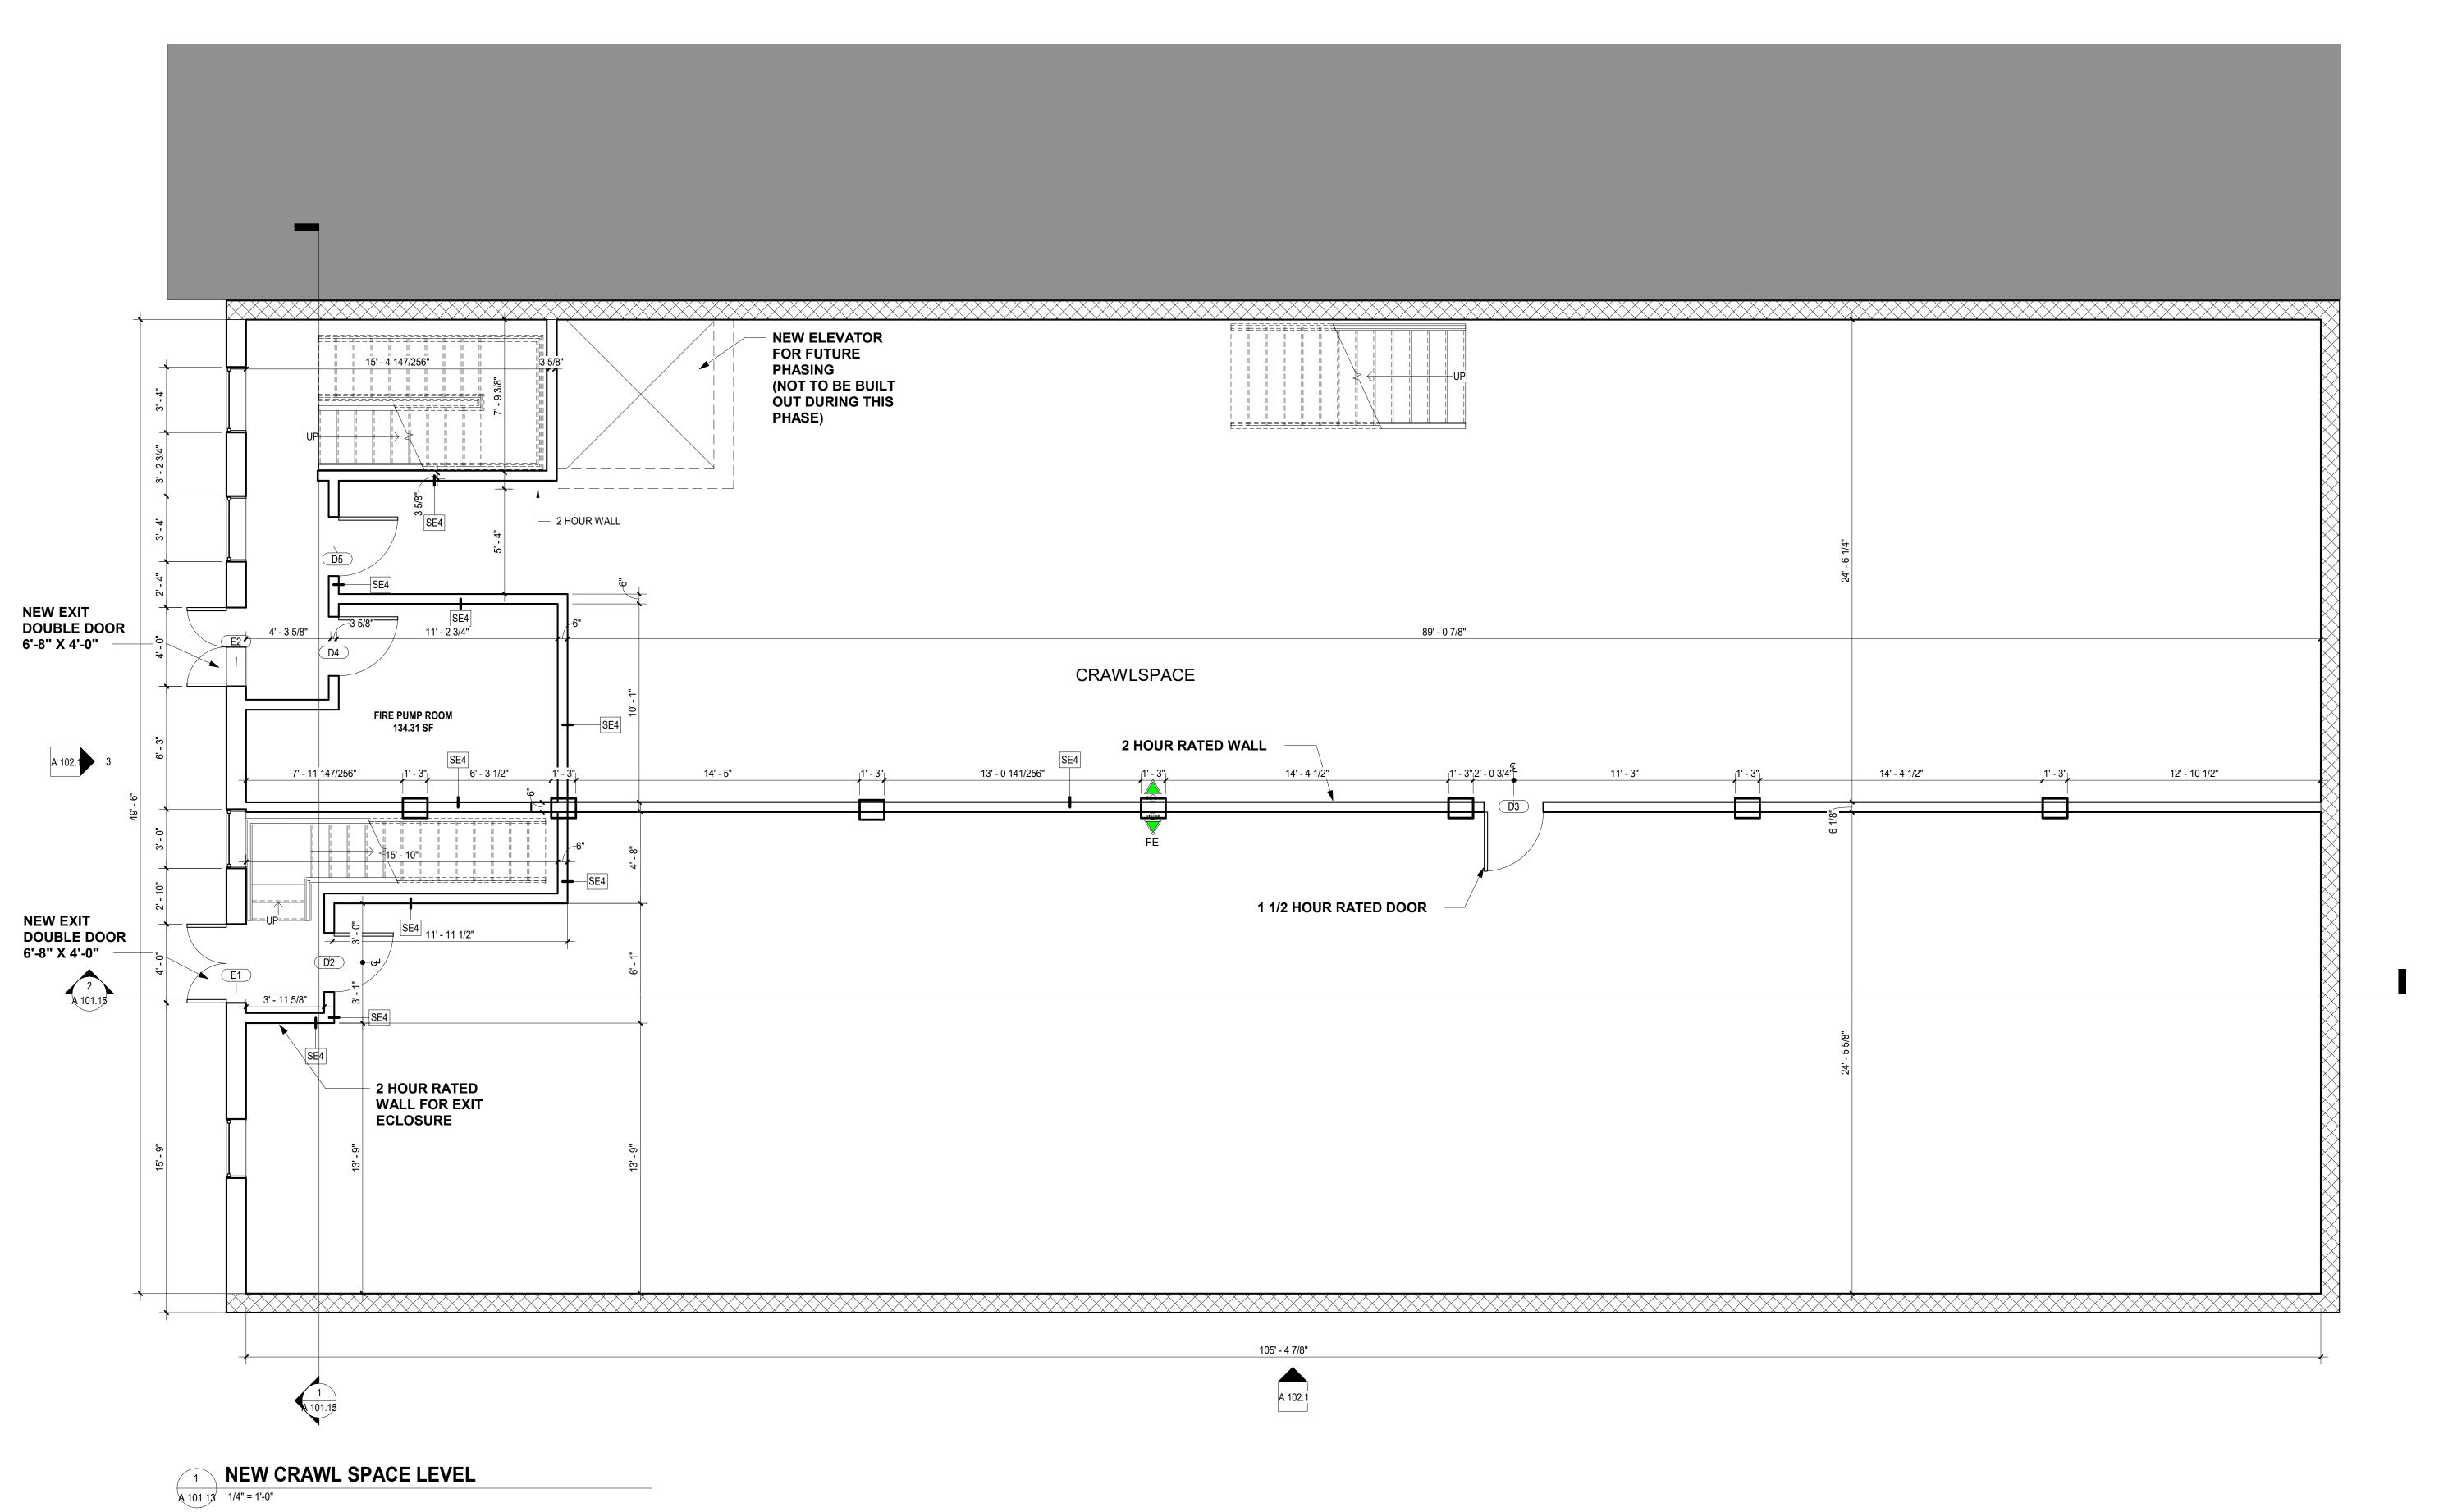

### SCOPE OF WORK

EVEL OF ALTERATION: LEVEL 2

THIS PROJECT INCLUDES FACADE RESTORATION: REMOVAL OF DECORATIVE METAL SCREEN REPAIR AND REPOINTING OF BRICK, INSALLATION ON NEW STOREFRONT AND ENTRY DOORS. THE INTERIOR REDESIGN INCLUDES a 2 HOUR DEMISING WALL TO CREATE TWO LEASABLE UNITS. THE INTERIOR UNITS EACH HAVE ADA ACCESSIBLE BATHROOMS AND NEW SECONDARY EXITS WHICH EXIT OUT THE REAR GROUND LEVEL.

sheet no.:

project design team:
PEACOCK ARCHITECTS

HVL PROPERTY MGMT

project name:

Tamara Peacock, R.A License No.:12126

issued for:

date:

sheet name:

issued for:

sheet name:
NEW CRAWL
SPACE LEVEL
FLOOR PLAN

| Revisio<br>n | Revision<br>Date | Issued<br>For |
|--------------|------------------|---------------|
|              |                  |               |
|              |                  |               |
|              |                  |               |