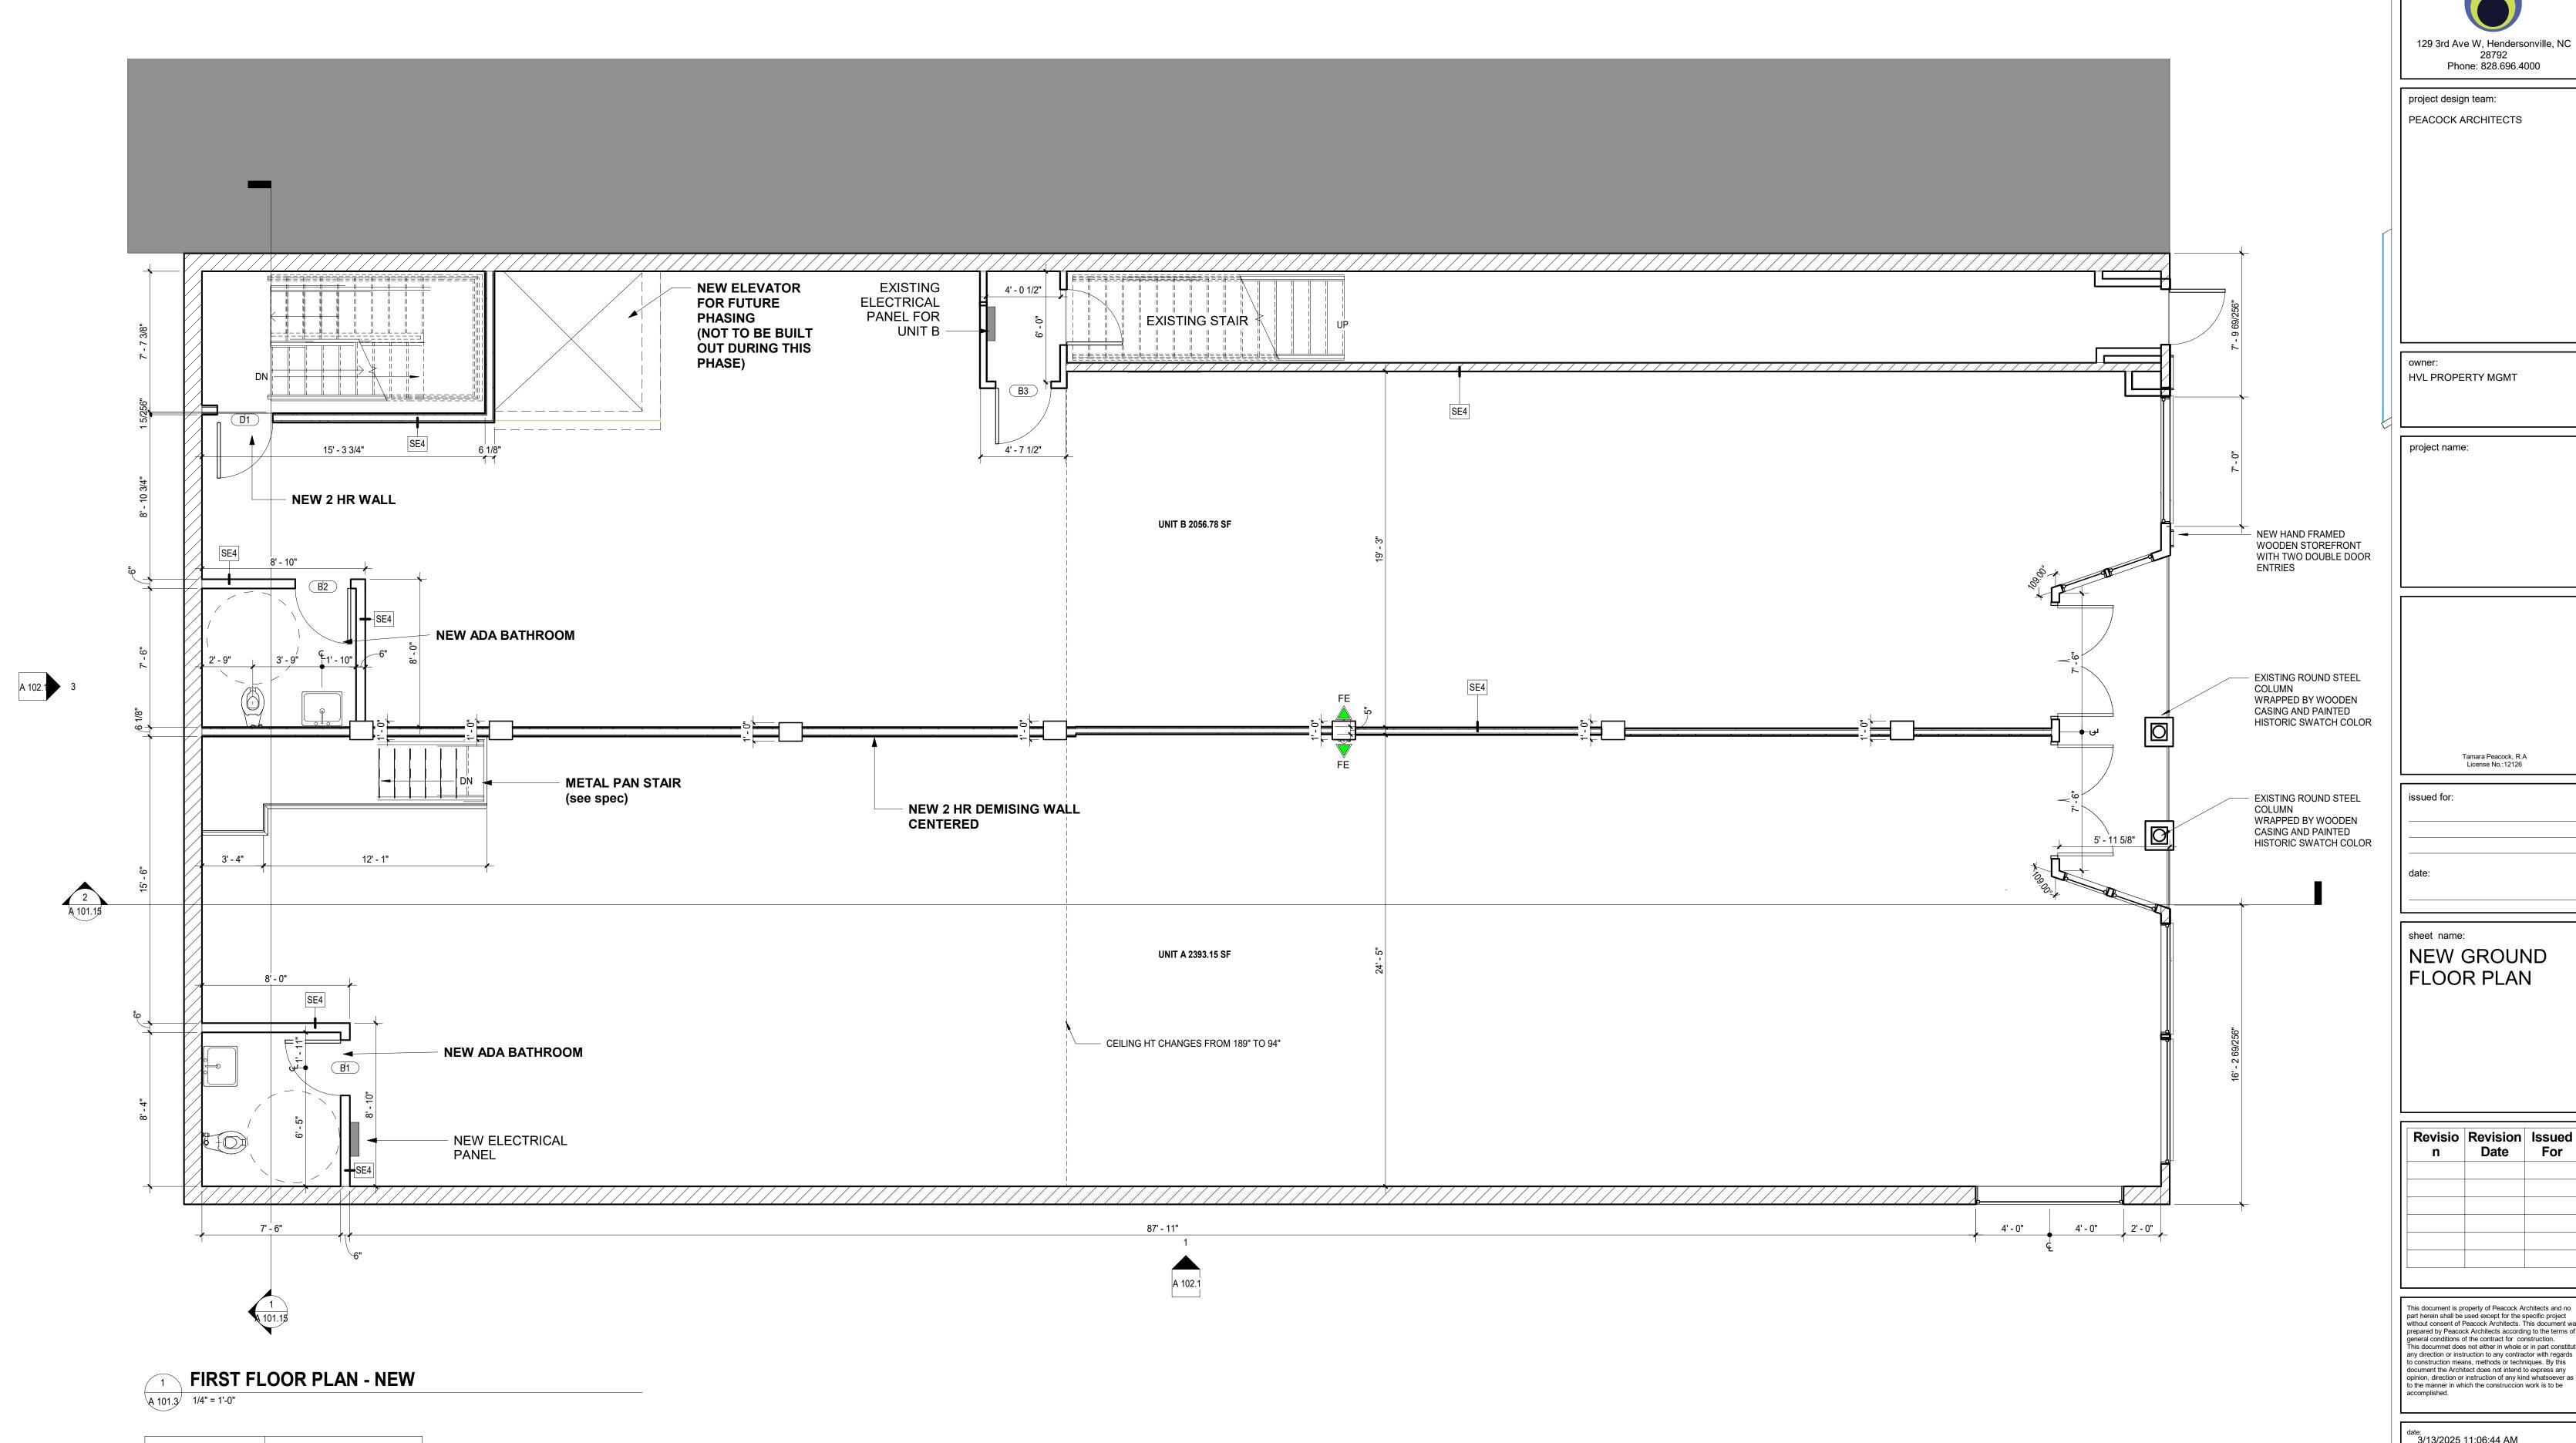

### SCOPE OF WORK

EVEL OF ALTERATION: LEVEL 2

THIS PROJECT INCLUDES FACADE RESTORATION: REMOVAL OF DECORATIVE METAL SCREEN REPAIR AND REPOINTING OF BRICK, INSALLATION ON NEW STOREFRONT AND ENTRY DOORS. THE INTERIOR REDESIGN INCLUDES a 2 HOUR DEMISING WALL TO CREATE TWO LEASABLE UNITS. THE INTERIOR UNITS EACH HAVE ADA ACCESSIBLE BATHROOMS AND NEW SECONDARY EXITS WHICH EXIT OUT THE REAR GROUND LEVEL.

sheet no.:

**UNIT NAME** 

UNIT A

UNIT B

LEASABLE SQUARE FOOTAGE

2,458 SQ FT

2,119 SQ FT

**PEACOCK** ARCHITECTS