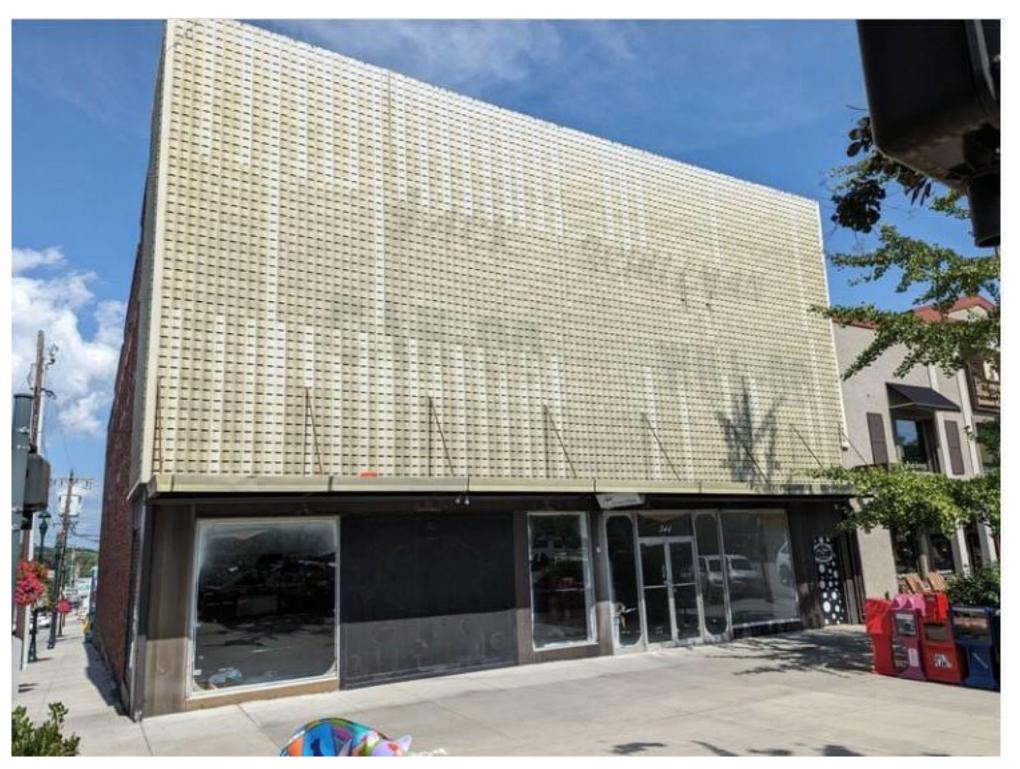

# J.C. PENNEY BLDG. RESTORATION & RENOVATION EXTERIOR FACADE AND GROUND FLOOR

344 N MAIN ST HENDERSONVILLE, NORTH CAROLINA 28792

STREET VIEW

sheet no.:

EXISTING PHOTO OF 344 MAIN ST MAIN SREET VIEW

EXISTING PHOTO OF 344 MAIN ST BACK ALLEY VIEW

EXISTING METAL FACADE SCREEN

**PEACOCK** ARCHITECTS 129 3rd Ave W, Hendersonville, NC 28792 Phone: 828.696.4000