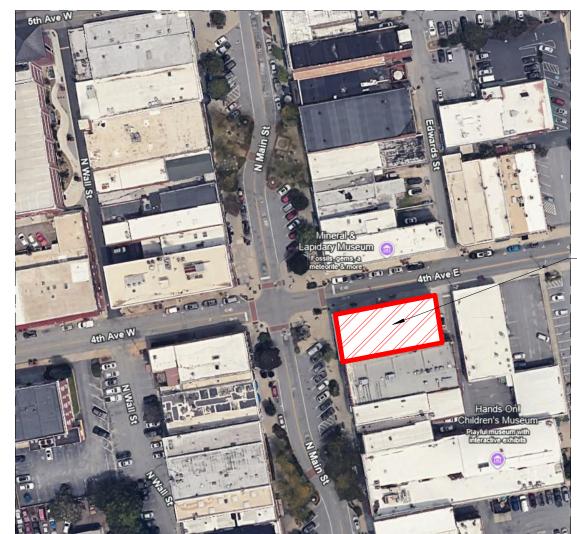

# J.C. PENNEY BLDG. RESTORATION & RENOVATION EXTERIOR FACADE AND GROUND FLOOR

344 N MAIN ST HENDERSONVILLE, NORTH CAROLINA 28792

STREET VIEW