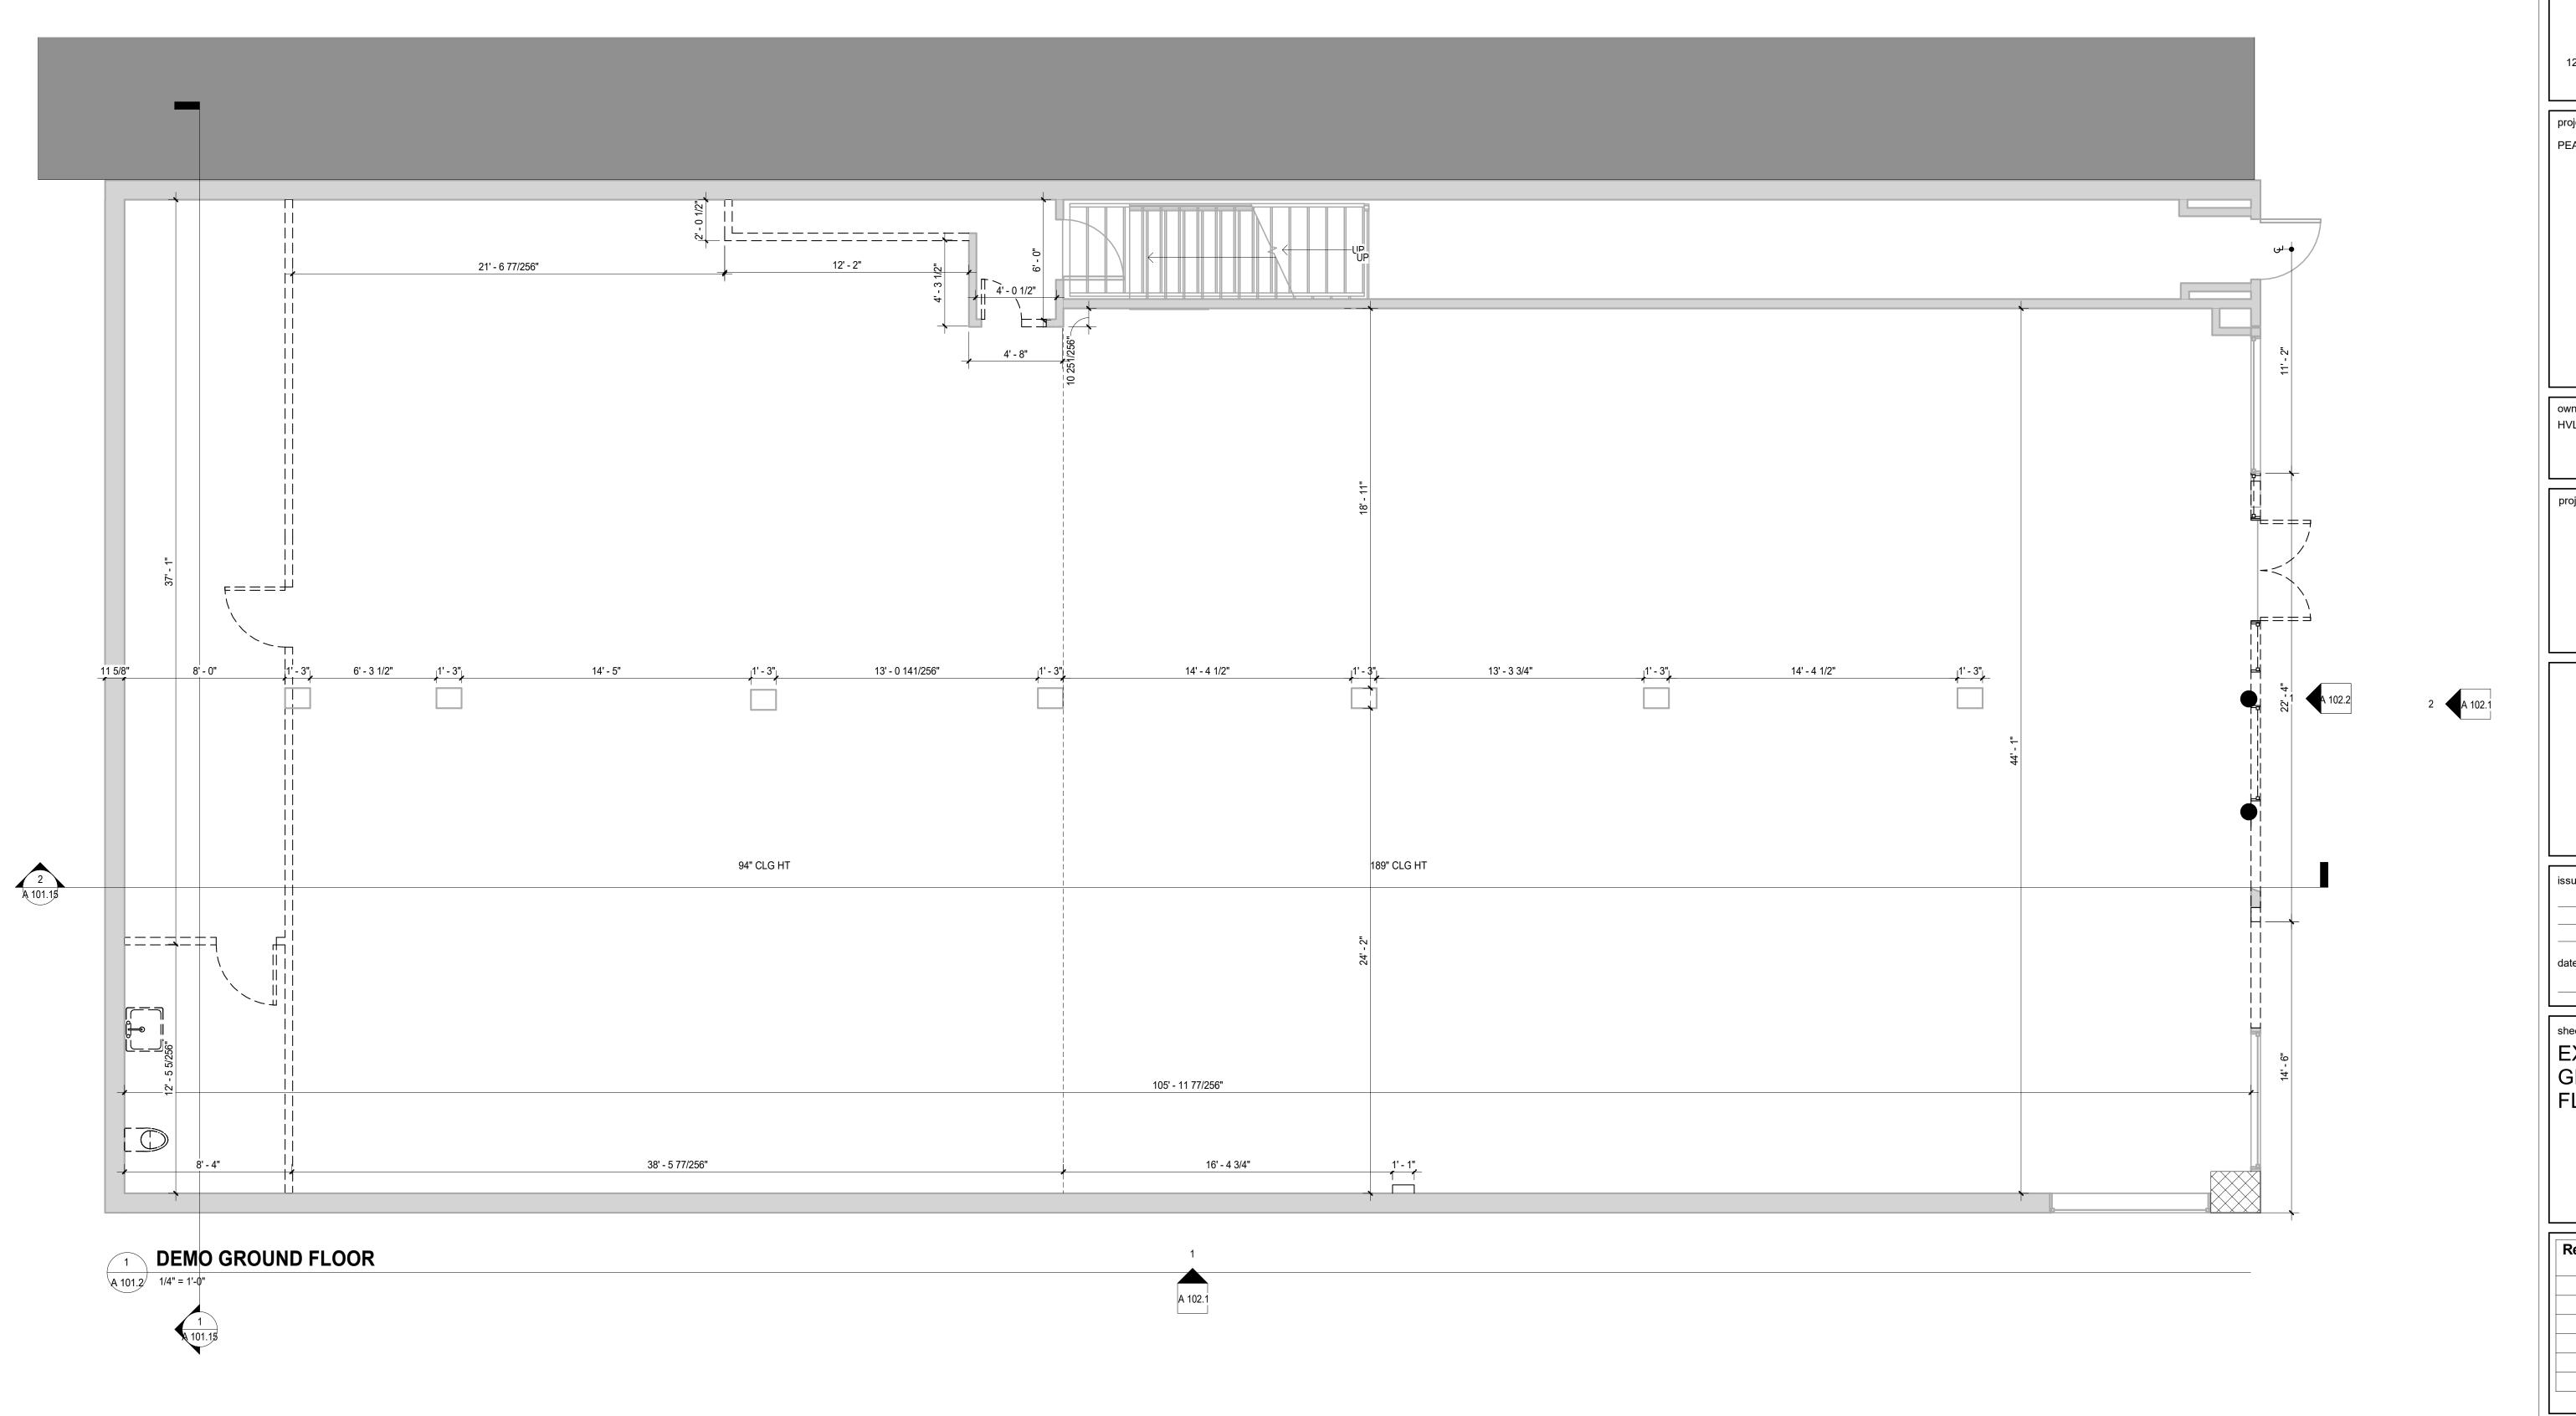

project design team:

PEACOCK ARCHITECTS

owner: HVL PROPERTY MGMT

project name:

Tamara Peacock, R.A License No.:12126

date:

sheet name:

EXISTING/DEMO
GROUND
FLOOR PLAN