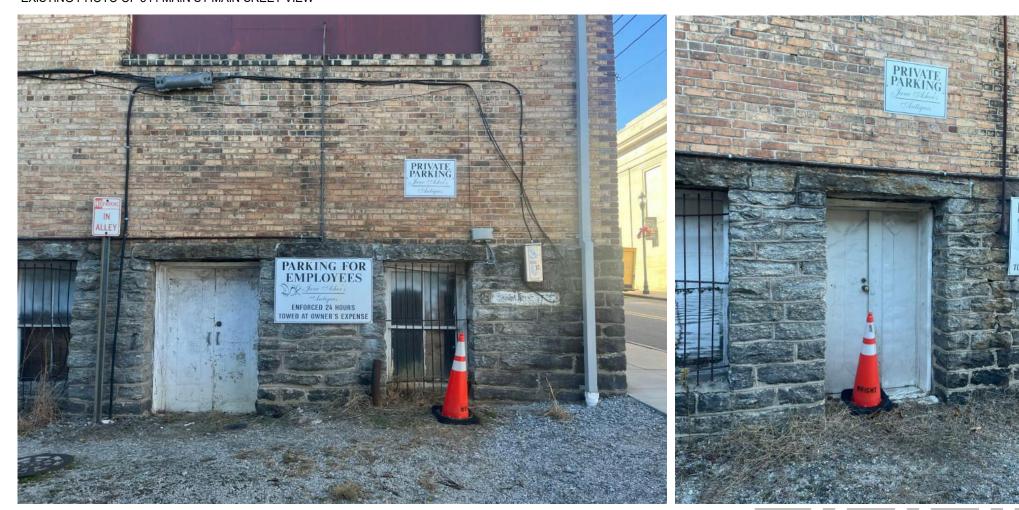

sheet no.:

EXISTING PHOTO OF 344 MAIN ST MAIN SREET VIEW

EXISTING PHOTO OF 344 MAIN ST BACK ALLEY VIEW

EXISTING METAL FACADE SCREEN

**PEACOCK** ARCHITECTS 129 3rd Ave W, Hendersonville, NC 28792 Phone: 828.696.4000