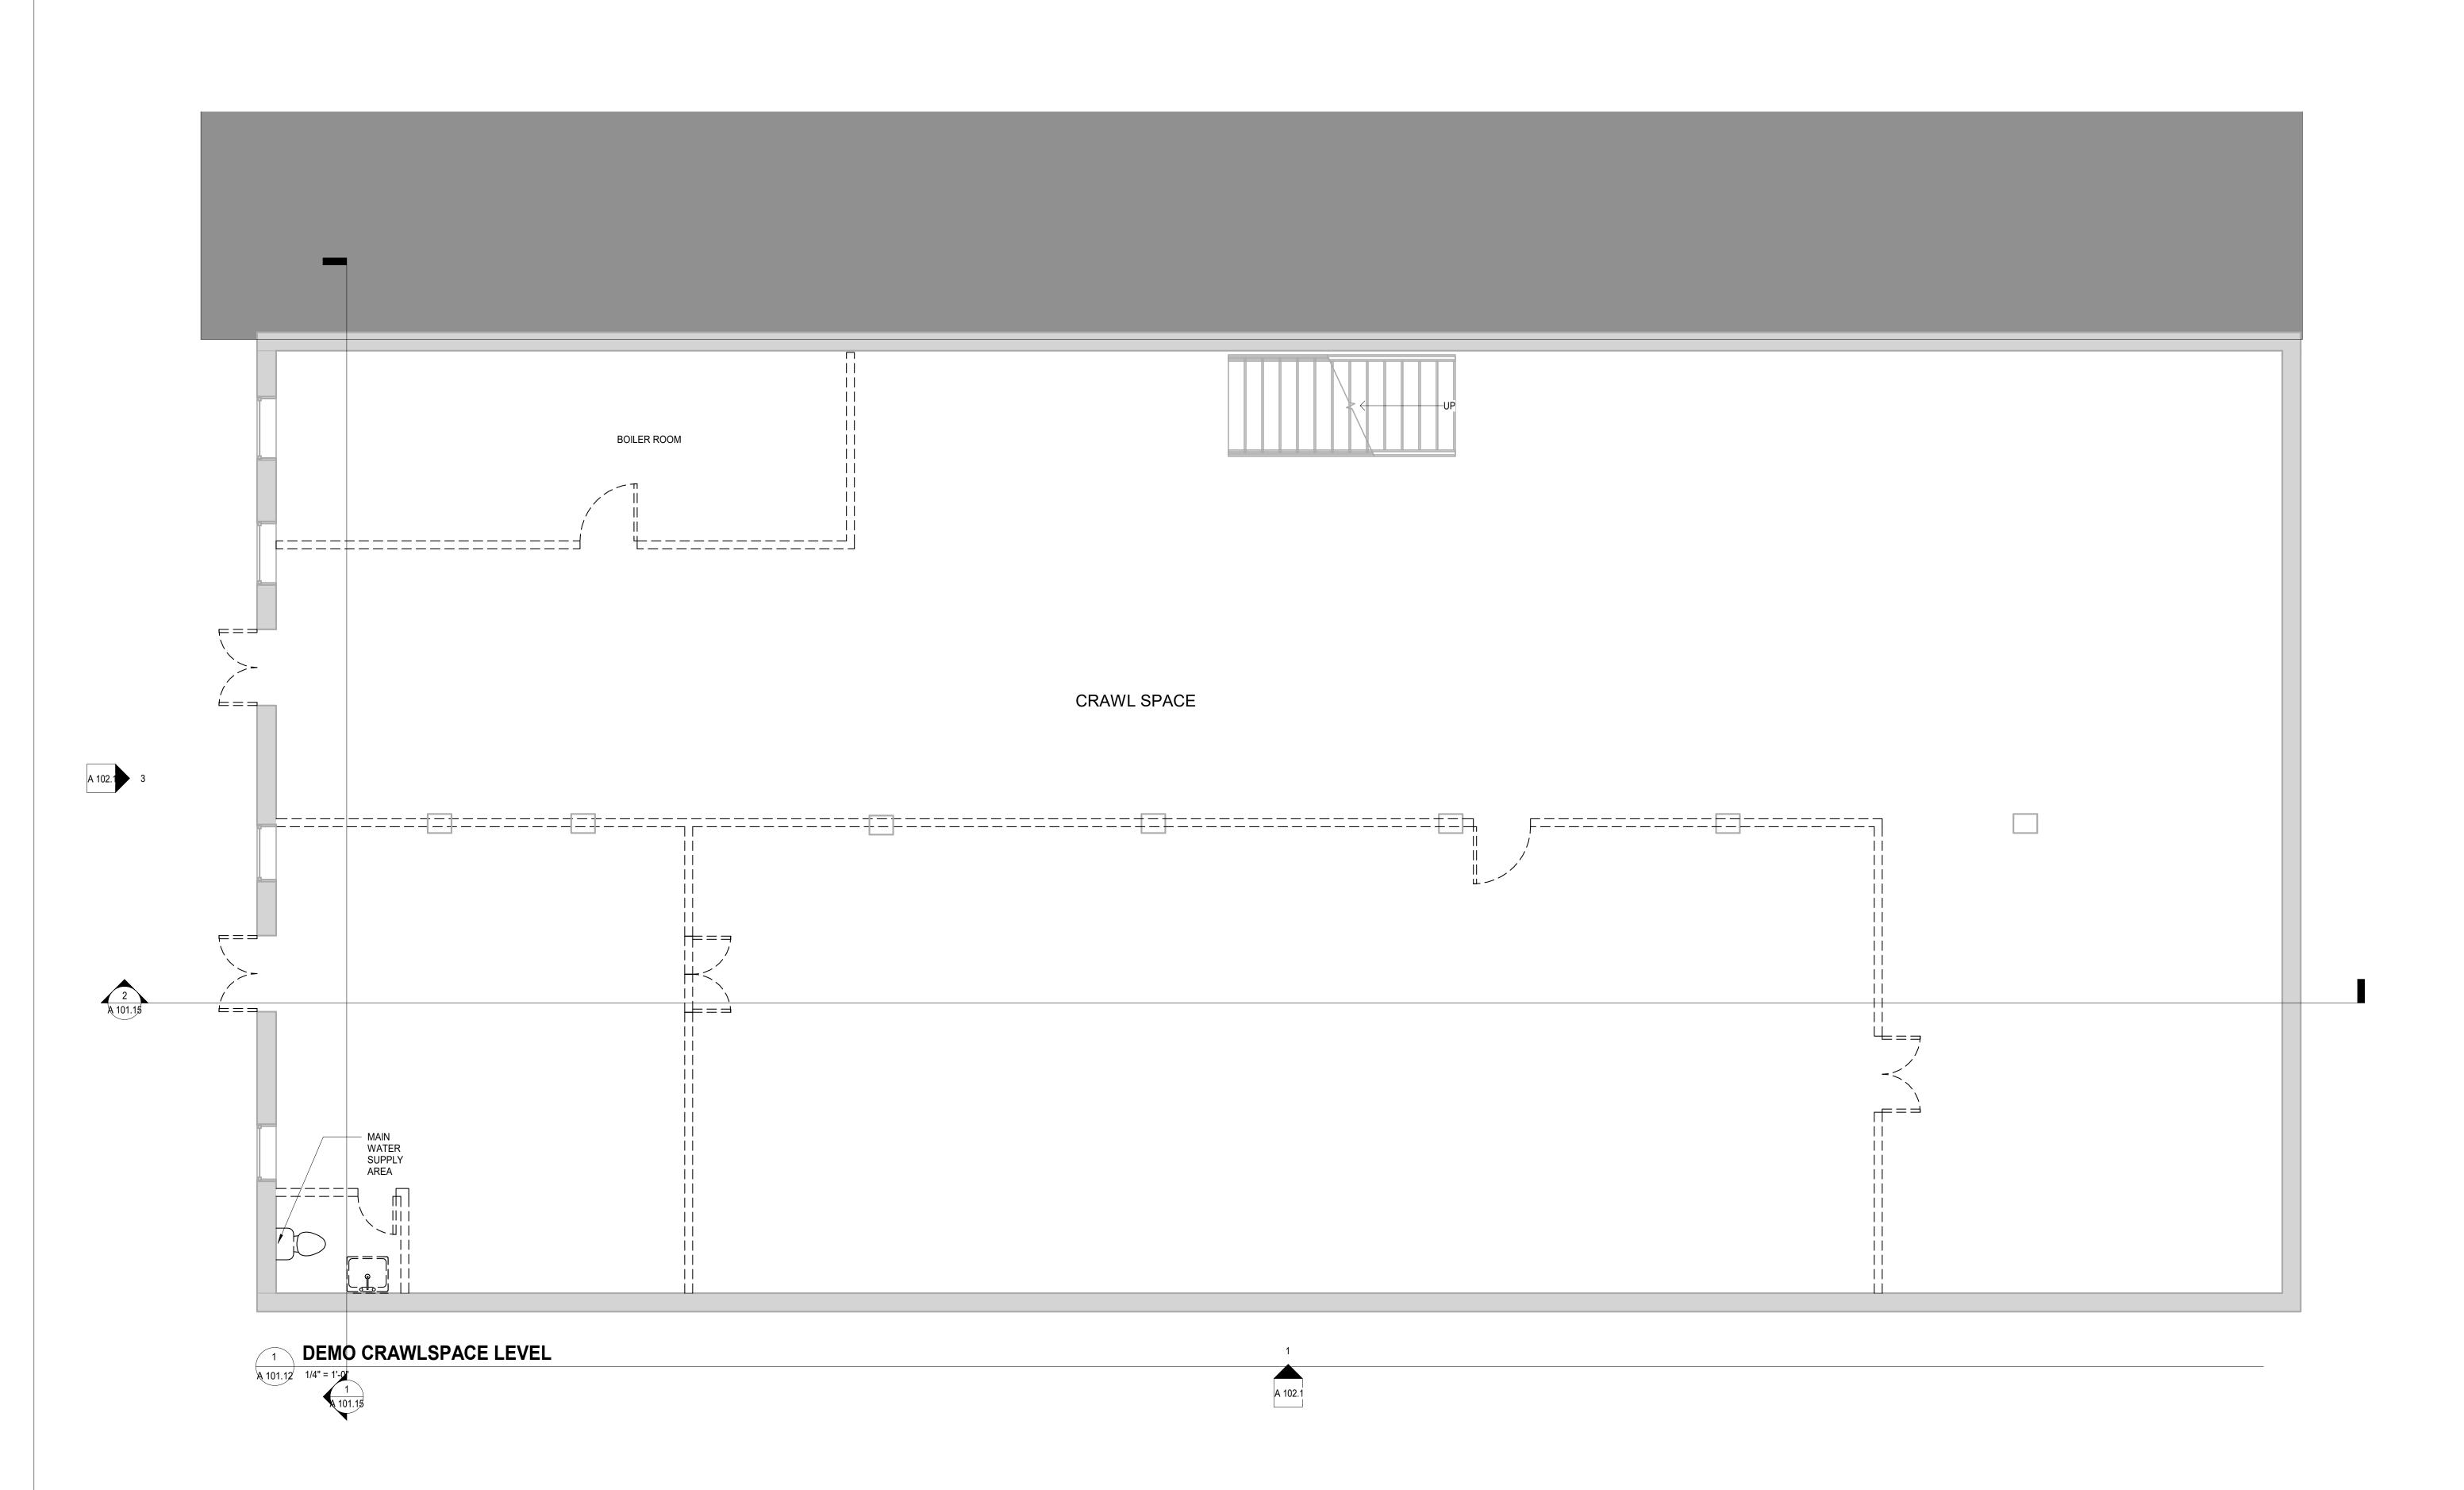

project design team:

PEACOCK ARCHITECTS

owner: HVL PROPERTY MGMT

project name:

Tamara Peacock, R.A License No.:12126

date:

sheet name:

EXISTING/DEMO
GROUND
FLOOR PLAN

EXISTING/DEMO
CRAWLSPACE
FLOOR PLAN

| Revisio<br>n | Revision Date | Issued<br>For |
|--------------|---------------|---------------|
|              |               |               |
|              |               |               |
|              |               |               |
|              |               |               |
|              |               |               |
|              |               |               |