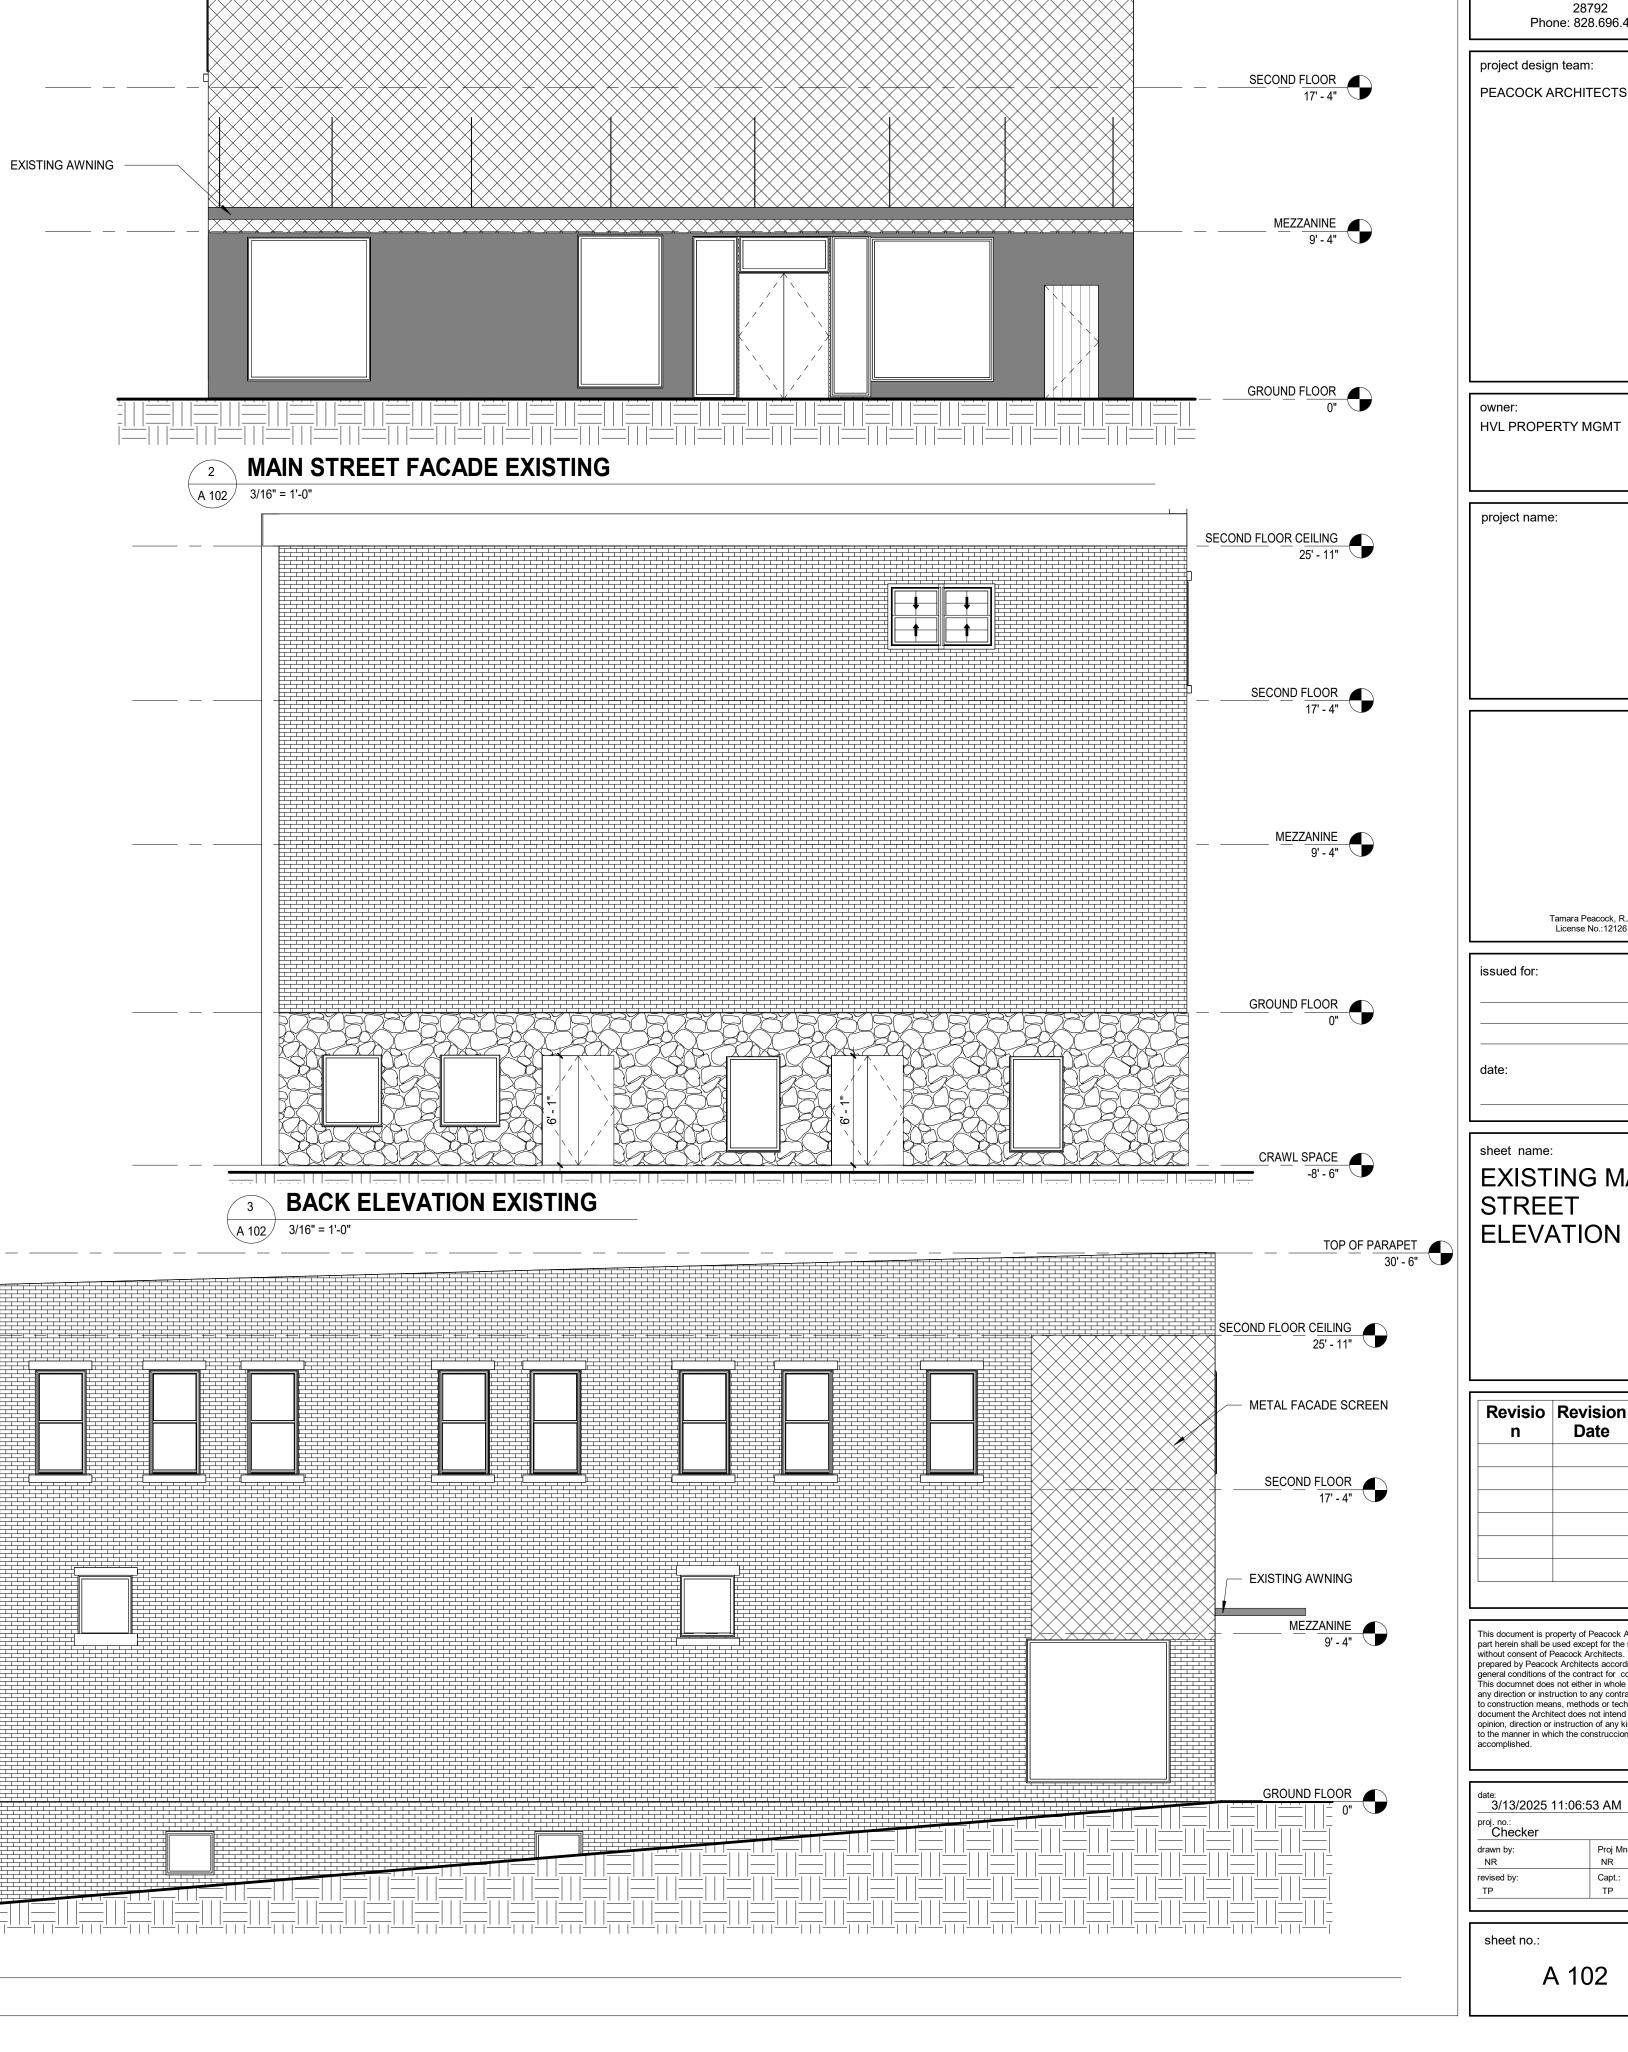

TOP OF PARAPET
30' - 6"

SECOND FLOOR CEILING 25' - 11"

PEACOCK ARCHITECTS

Tamara Peacock, R.A License No.:12126

EXISTING MAIN

Revisio Revision Issued Date For

This document is property of Peacock Architects and no part herein shall be used except for the specific project without consent of Peacock Architects. This document was prepared by Peacock Architects according to the terms of general conditions of the contract for construction. This documnet does not either in whole or in part constitute any direction or instruction to any contractor with regards to construction means, methods or techniques. By this document the Architect does not intend to express any opinion, direction or instruction of any kind whatsoever as to the manner in which the construccion work is to be accomplished.

3/13/2025 11:06:53 AM Proj Mngr.: NR

WEST ELEVATION EXISTING

A 102 3/16" = 1'-0"

344 MAIN FACADE RESTORATION PHOTOS COLLECTED FROM BAKER BARBER COLLECTION- HENDERSON COUNTY PUBLIC LIBRARY