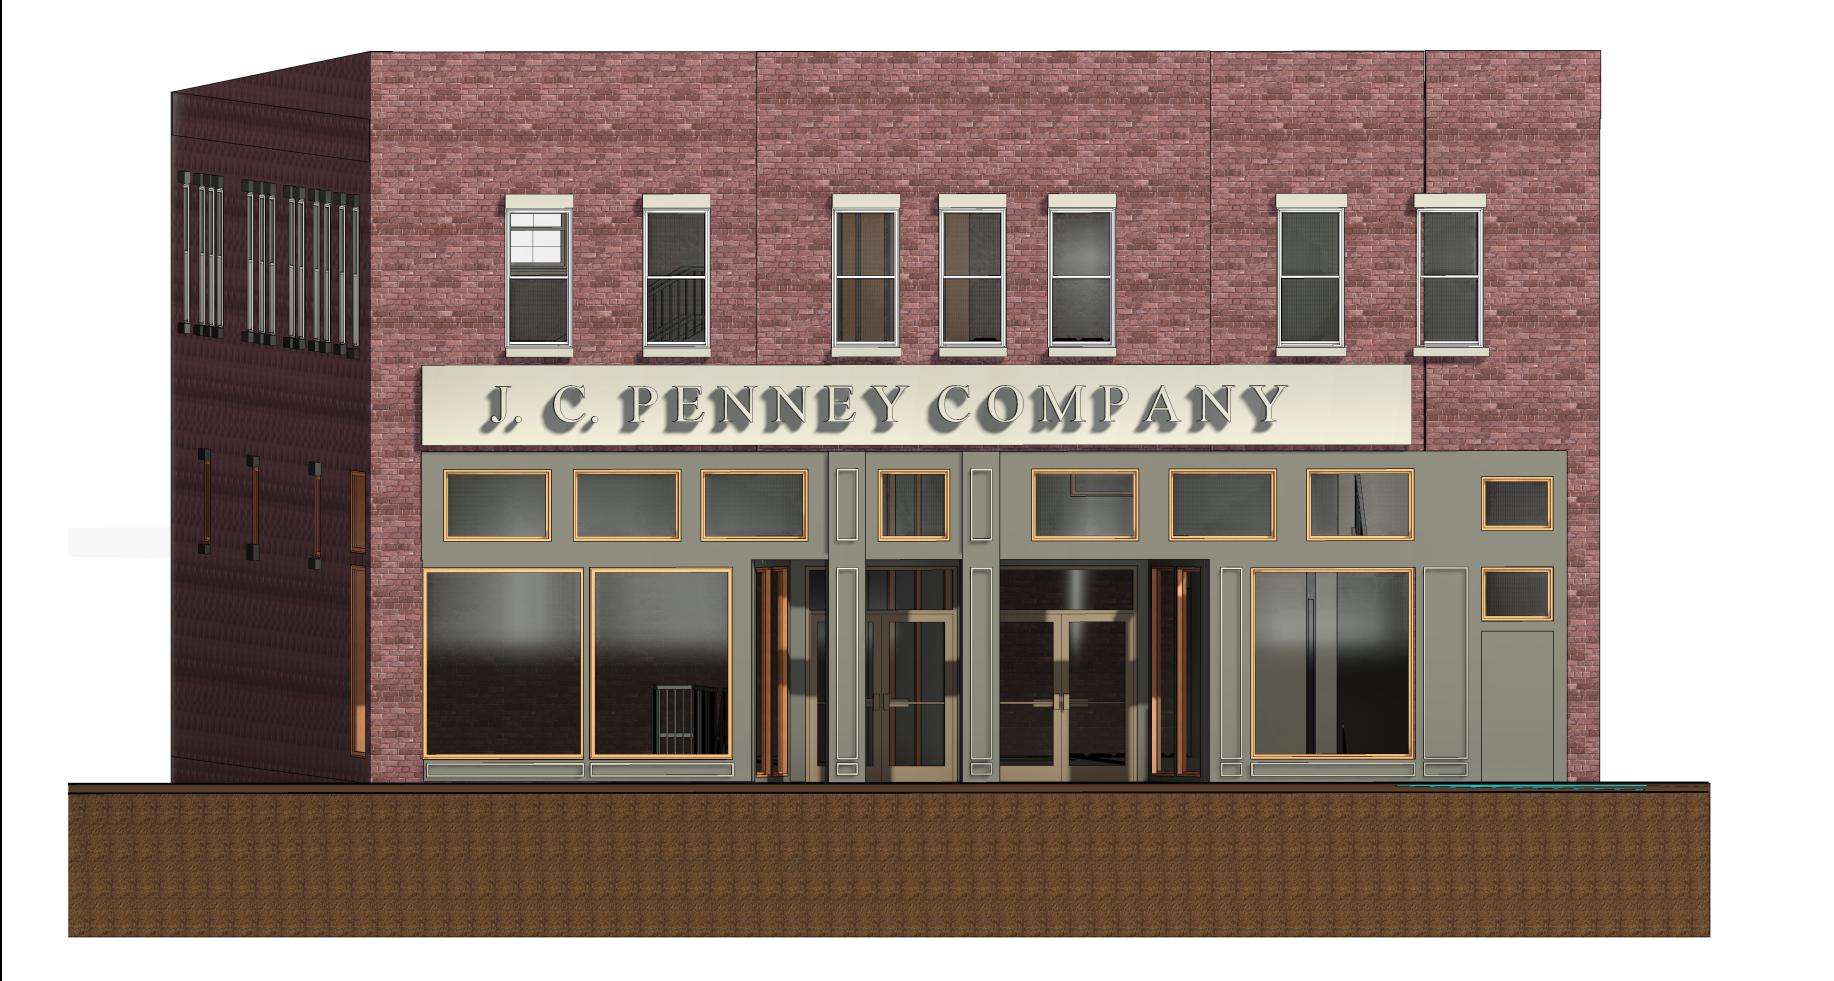

# J.C. PENNEY BLDG. RESTORATION & RENOVATION EXTERIOR FACADE AND GROUND FLOOR

344 N MAIN ST HENDERSONVILLE, NORTH CAROLINA 28792

STREET VIEW

sheet no.:

EXISTING PHOTO OF 344 MAIN ST MAIN SREET VIEW

EXISTING PHOTO OF 344 MAIN ST BACK ALLEY VIEW

EXISTING METAL FACADE SCREEN

**PEACOCK** ARCHITECTS 129 3rd Ave W, Hendersonville, NC 28792 Phone: 828.696.4000

TOP OF PARAPET
30' - 6"

SECOND FLOOR CEILING 25' - 11"

PEACOCK ARCHITECTS

Tamara Peacock, R.A License No.:12126

EXISTING MAIN

Revisio Revision Issued Date For

This document is property of Peacock Architects and no part herein shall be used except for the specific project without consent of Peacock Architects. This document was prepared by Peacock Architects according to the terms of general conditions of the contract for construction. This documnet does not either in whole or in part constitute any direction or instruction to any contractor with regards to construction means, methods or techniques. By this document the Architect does not intend to express any opinion, direction or instruction of any kind whatsoever as to the manner in which the construccion work is to be accomplished.

3/13/2025 11:06:53 AM Proj Mngr.: NR

WEST ELEVATION EXISTING

A 102 3/16" = 1'-0"

344 MAIN FACADE RESTORATION PHOTOS COLLECTED FROM BAKER BARBER COLLECTION- HENDERSON COUNTY PUBLIC LIBRARY

### COLOR SWATCHES FOR WOOD-FRAMED STOREFRONT

H Historic Color Expert Plak
sw 2838
Polished Mahogany

**MAIN STREET VIEW** 

Rookwood Shutter Green

H Historic Color
sw 0064
Blue Peacock

PEACOCK ARCHITECTS

129 3rd Ave W, Hendersonville, NC
28792
Phone: 828.696.4000