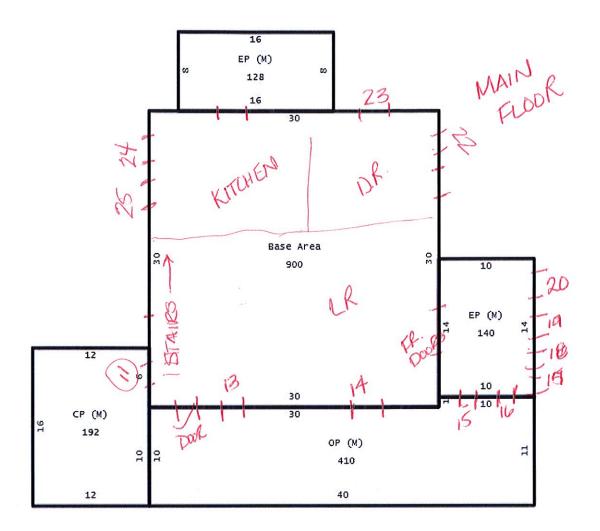

## MAIN LEVEL

- 11. BOTTOM OF STAIRS ok
- 12. 7
- 13. LIVING ROOM FRONT OK
- 14. LIVING ROOM FRONT OK
- 15. ENCLOSED PORCH OFF OF LIVING ROOM FRONT FACING ok
- 16. ENCLOSED PORCH OFF OF LIVING ROOM FRONT FACING ok
- 17. ENCLOSED PORCH SIDE #1
- 18. ENCLOSED PORCH SIDE #2
- 19. ENCLOSED PORCH SIDE #3
- 20. ENCLOSED PORCH SIDE #4
- 21, DINING ROOM SIDE
- 22. DINING ROOM REAR
- 23. KITCHEN (OVER SINK -INTERIOR)
- 24. CLOSET W/FRIDGE OFF OF KITCHEN rotted
- 25. CLOSET OFF OF KITCHEN ?