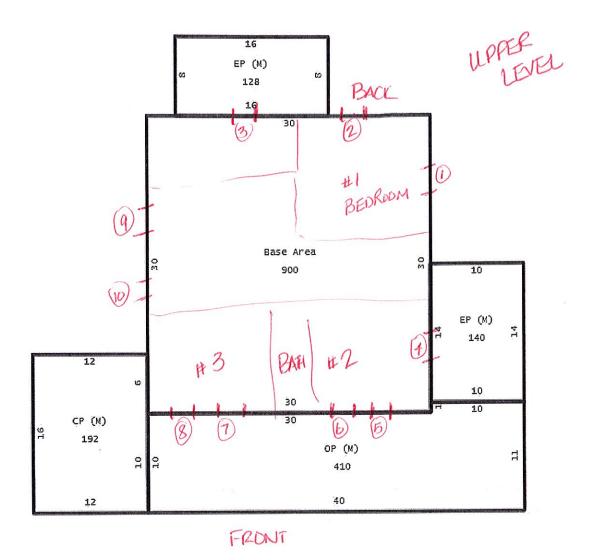

## **UPSTAIRS**

- 1. MAIN BEDROOM SUITE CANNOT OPEN rotted and does not open →
- 2. MAIN BEDROOM SUITE WORKING frame is dropped but not rotted
- 3. MASTER BATH this window is ok
- 4. BEDROOM #2 side window frame is rotted REPLACE +
- 5. BEDROOM #2 FRONT broken pain ok
- 6. BEDROOM #2 FRONT does not open
- 7. BEDROOM #3 FRONT frame is sagging window ok
- 8. BEDROOM #3 FRONT frame is sagging window ok  $\checkmark$
- 9. CLOSET ok rope and pullies are good
- 10. ABOVE STAIRS OPENS ON A SIDE HINGE ok

## MAIN LEVEL

- 11. BOTTOM OF STAIRS ok
- 12. 7
- 13. LIVING ROOM FRONT OK
- 14. LIVING ROOM FRONT OK
- 15. ENCLOSED PORCH OFF OF LIVING ROOM FRONT FACING ok
- 16. ENCLOSED PORCH OFF OF LIVING ROOM FRONT FACING ok
- 17. ENCLOSED PORCH SIDE #1
- 18. ENCLOSED PORCH SIDE #2
- 19. ENCLOSED PORCH SIDE #3
- 20. ENCLOSED PORCH SIDE #4
- 21, DINING ROOM SIDE
- 22. DINING ROOM REAR
- 23. KITCHEN (OVER SINK -INTERIOR)
- 24. CLOSET W/FRIDGE OFF OF KITCHEN rotted
- 25. CLOSET OFF OF KITCHEN ?