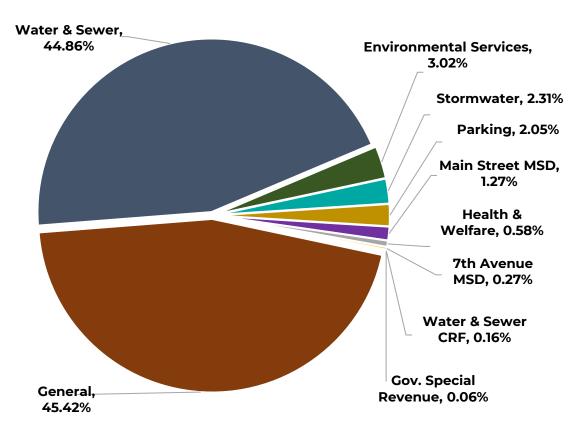

| FUND                          | EV | PENDITURES | REVENUES         |     | ND BALANCE                                                                              | % OF TOTAL |
|-------------------------------|----|------------|------------------|-----|-----------------------------------------------------------------------------------------|------------|
| FUND                          |    | PENDITURES | REVENUES         | APP | \$ 2,304,552<br>1,809,190<br>-<br>-<br>201,251<br>157,401<br>-<br>47,843<br>-<br>35,000 | % OF IOTAL |
| General                       | \$ | 28,535,622 | \$<br>26,231,070 | \$  | 2,304,552                                                                               | 45.42%     |
| Water & Sewer                 |    | 28,181,750 | 26,372,560       |     | 1,809,190                                                                               | 44.86%     |
| <b>Environmental Services</b> |    | 1,894,100  | 1,894,100        |     | -                                                                                       | 3.02%      |
| Stormwater                    |    | 1,454,050  | 1,454,050        |     | -                                                                                       | 2.31%      |
| Parking                       |    | 1,289,826  | 1,088,575        |     | 201,251                                                                                 | 2.05%      |
| Main Street MSD               |    | 799,231    | 641,830          |     | 157,401                                                                                 | 1.27%      |
| Health & Welfare              |    | 362,025    | 362,025          |     | -                                                                                       | 0.58%      |
| 7th Avenue MSD                |    | 169,343    | 121,500          |     | 47,843                                                                                  | 0.27%      |
| Water & Sewer CRF             |    | 100,000    | 100,000          |     | -                                                                                       | 0.16%      |
| Gov. Special Revenue          |    | 35,000     | -                |     | 35,000                                                                                  | 0.06%      |
| SUB-TOTAL                     | \$ | 62,820,947 | \$<br>58,265,710 | \$  | 4,555,237                                                                               |            |
| TOTAL IN BALANCE              | •  |            | \$<br>62,820,947 | _   |                                                                                         |            |
|                               |    |            |                  | -   |                                                                                         |            |

The chart below presents each fund as a percent of total expenditures.

#### **General Fund**

The General Fund is the primary fund in terms of the operating budget. It is "general" because any transaction that cannot be accounted for in another fund must be recorded in the General Fund. The FY25 recommended General Fund budget totals **\$28,535,622**, or **45.42%** of the City's FY25 total **\$62.8M** appropriation.

#### **Water and Sewer Fund**

The Water and Sewer Fund is an enterprise fund and is primarily funded through user charges. The FY25 recommended Water and Sewer Fund budget totals **\$28,181,750**, or **44.86%** of the City's FY25 total **\$62.8M** appropriation.