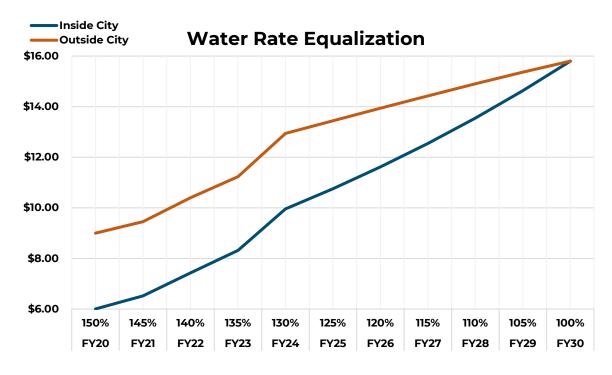

**Inside/Outside Rate Differential.** In FY21, City Council adopted a water rate structure which gradually phases out the 150% inside/outside water customer differential - allowable by North Carolina General Statute (NCGS) 160A-314. The existing plan is to reduce the differential by 5.00% over a 10-year period until both inside-city and outside-city customers pay equal rates for water service. A 130% differential was adopted with the FY24 budget.

#### A 125% water rate differential is included in the FY25 budget.

This rate differential is currently applied only to water service. Wastewater service rates will maintain a 150% differential. A visualization depicting the gradual convergence of inside-city and outside-city rates is provided below.