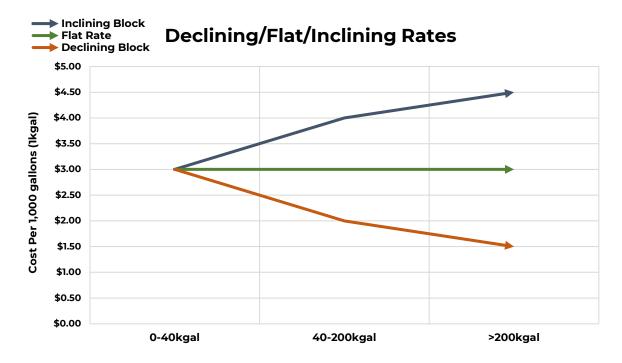

Industrial/Commercial Rate Comparisons. In 2017, Council adopted a plan to shift the industrial/commercial declining fee structure to a flat rate structure. The City has gradually phased the change from the declining block to flat rate since. Included in the FY25 budget is the second year of a flat rate structure for industrial/commercial customers – customers will pay the same volumetric fee (\$5.41/kgal) for all water usage, an industry standard and best-practice.

Residential Lifeline Tier. In FY24, City Council adopted a lifeline water and sewer rate tier. The new tier provides residential customers with a lesser rate for essential water services while maintaining revenues necessary to fund strategic priorities. The new tier is included in the FY25 budget and will continue encouraging conservation while shifting cost incidence to customers utilizing higher levels of utility service. The lifeline tier fee for 0-3kgal of water in FY25 is \$4.06 per 1kgal for inside-city customers, and \$5.07 per 1kgal for outside-city customers, reflective of the 125.00% rate differential allowable by State Statute.