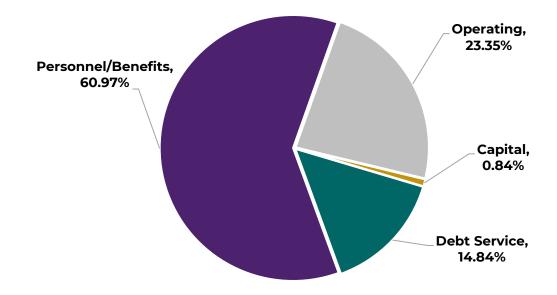

The table below details the City's General Fund expenditures by type for FY25.

|                    | FY24       | FY24       | FY25       | FY25       |
|--------------------|------------|------------|------------|------------|
|                    | REVISED    | ESTIMATE   | BUDGET     | ESTIMATE   |
| EXPENDITURES       |            |            |            |            |
| Personnel/Benefits | 15,883,606 | 14,215,314 | 16,840,722 | 16,245,012 |
| Operating          | 7,289,285  | 6,595,152  | 6,448,174  | 6,279,836  |
| Capital            | 754,492    | 774,267    | 233,119    | 224,960    |
| Debt Service       | 3,578,713  | 3,578,713  | 4,098,242  | 4,098,242  |
| TOTAL EXPENDITURES | 27,506,096 | 25,163,446 | 27,620,257 | 26,848,050 |

The chart below presents each expenditure category as a percentage of the total FY25 budgeted expenditures.

Personnel and benefits type expenditures make up the largest portion of General Fund expenditures, at approximately **60.97%** of the total budget. Operating expenditures makes up another large portion at **23.35%** of the total budget. The remainder of the General Fund budget is spent on capital outlay (**0.84%**) and debt service (**14.84%**).