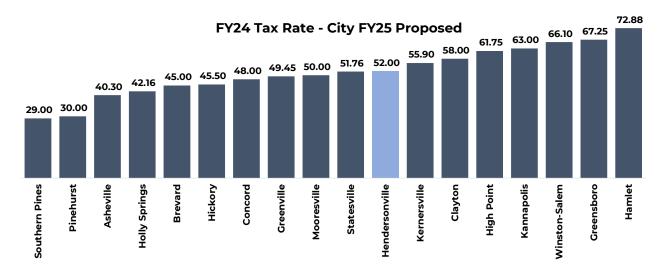

The chart below presents each source as a percentage of the total FY25 budgeted revenues.

Ad Valorem Tax. Ad valorem taxes encompass the largest portion of the General Fund revenues. These are the most controllable revenues in the City's budget. The recommended tax rate is \$0.52 per \$100 valuation, a \$0.03 per \$100 increase over the current year. The \$0.52 rate is budgeted to generate \$15,500,000 in ad valorem tax revenue and \$935,000 in ad valorem motor vehicle tax revenue for the FY25 Budget. The remaining FY25 budgeted \$52,500 ad valorem tax revenue to be collected comes from prior year ad valorem taxes (\$50,000) and tax interest (\$2,500). The chart below presents the total assessed value for all property in the City, less tax-exempt property:

The dark grey columns represent years when a county-wide revaluation of real property took place. The transparent teal FY25 column represents the current estimated appraisal, **\$3,240,060,607**, summarized as **\$3.2bn** (**Billion Dollars**).

Property taxes total **\$16.5M** for the FY25 recommended budget. They are estimated to total **\$14.6M** in the current year (FY24). The FY25 budget includes a **\$2.3M** (**15.97%**) increase over the current year's revised budget. In FY25, the City **increased** the tax rate by **\$0.03 per \$100 valuation**. We have estimated a **98.60%** tax collection rate through a partnership with Henderson County. Property tax continues to be the most stable revenue source for local government in North Carolina and pending any major externalities should remain relatively stable until the next county-wide revaluation in **FY28**.