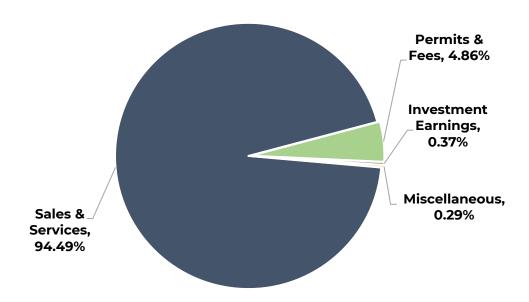

The chart below presents revenue sources as a percent of total budgeted revenues for FY25.

The Water and Sewer Fund's primary revenue source is water and sewer sales & services – fees assessed for the consumption/usage of service. Sales & services revenues are **94.49**% of the total FY25 budget. Other revenues sources include but are not limited to, permits and fees (**4.86**%), investment earnings (**0.37**%), and miscellaneous sources (**0.29**%).

**Charges for Service.** Sales and services revenues total **\$24.9M** (**94.49%**) in the FY25 Water and Sewer Fund budget. Sales for services revenues are an increase of **\$1.9M** over the revised **\$23.2M** FY24 budget. The FY25 budget includes estimated revenues earned from meterbased and volumetric usage charges. The City is recognizing a pattern of residential, commercial, and industrial growth that will bring a higher demand for service adding additional connections and revenue to the utility system.

Permits and Fees. Permits and fees are the second largest revenue source for the Water and Sewer Fund. Permits and fees are an elastic revenue source, driven by the amount of development and connection to the water and sewer system. FY25 permits and fees are budgeted at \$1.3M (4.86%). This budgeted amount is a 33.16% increase over the FY24 revised budget, \$961,850. This increase is attributed to Council's adoption of system development fees, to be effective January 1, 2025. The adopted system development fees are 25.00% of the maximum billable fee identified by the City's third-party financial advisory firm.