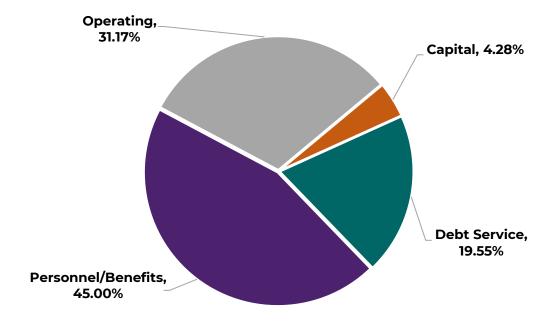

Personnel and benefits expenditures are the largest portion of Water and Sewer Fund expenditures, at \$12.4M (45.00%) of the total \$27.5M FY25 budget. FY25 Operating expenditures make up another large portion at \$8.6M (31.17%). The remainder of the budget includes capital outlay expenditures at \$1.2M (4.28%) and debt service \$5.4M (19.55%).