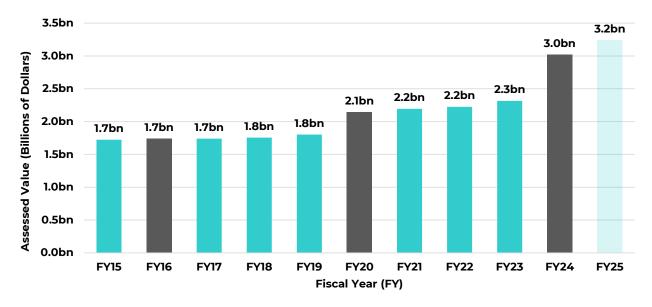

The chart below presents each source as a percentage of the total FY25 budgeted revenues.

Ad Valorem Tax. Ad valorem taxes encompass the largest portion of the General Fund revenues. These are the most controllable revenues in the City's budget. The recommended tax rate is \$0.52 per \$100 valuation, a \$0.03 per \$100 increase over the current year. The \$0.52 rate is budgeted to generate \$15,500,000 in ad valorem tax revenue and \$935,000 in ad valorem motor vehicle tax revenue for the FY25 Budget. The remaining FY25 budgeted \$52,500 ad valorem tax revenue to be collected comes from prior year ad valorem taxes (\$50,000) and tax interest (\$2,500). The chart below presents the total assessed value for all property in the City, less tax-exempt property:

The dark grey columns represent years when a county-wide revaluation of real property took place. The transparent teal FY25 column represents the current estimated appraisal, **\$3,240,060,607**, summarized as **\$3.2bn** (**Billion Dollars**).

Property taxes total **\$16.5M** for the FY25 recommended budget. They are estimated to total **\$14.6M** in the current year (FY24). The FY25 budget includes a **\$2.3M** (**15.97%**) increase over the current year's revised budget. In FY25, the City **increased** the tax rate by **\$0.03 per \$100 valuation**. We have estimated a **98.60%** tax collection rate through a partnership with Henderson County. Property tax continues to be the most stable revenue source for local government in North Carolina and pending any major externalities should remain relatively stable until the next county-wide revaluation in **FY28**.