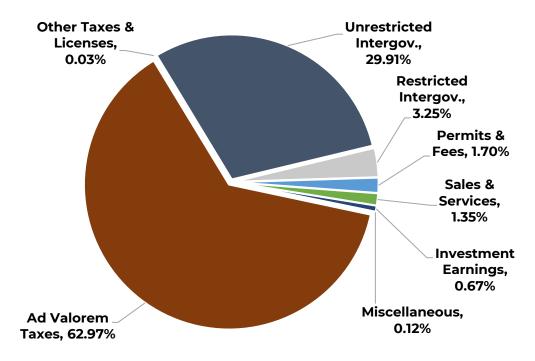

|                        | FY24<br>REVISED | FY24<br>ESTIMATE | FY25<br>BUDGET | FY25<br>ESTIMATE |
|------------------------|-----------------|------------------|----------------|------------------|
| REVENUES               |                 |                  |                |                  |
| Ad Valorem Taxes       | (14,217,500)    | (14,581,674)     | (16,487,500)   | (16,561,313)     |
| Other Taxes & Licenses | (7,500)         | (7,844)          | (7,500)        | (10,000)         |
| Unrestricted Intergov. | (7,631,000)     | (7,918,082)      | (7,831,000)    | (8,028,015)      |
| Restricted Intergov.   | (805,833)       | (784,299)        | (849,920)      | (1,021,325)      |
| Permits & Fees         | (449,750)       | (464,930)        | (444,550)      | (434,550)        |
| Sales & Services       | (363,600)       | (380,269)        | (354,600)      | (381,000)        |
| Investment Earnings    | (211,000)       | (175,000)        | (175,000)      | (200,000)        |
| Miscellaneous          | (135,000)       | (6,275)          | (31,000)       | (31,000)         |
| TOTAL REVENUES         | (23,821,183)    | (24,318,372)     | (26,181,070)   | (26,667,203)     |

The chart below presents each source as a percentage of the total FY25 budgeted revenues.

Ad Valorem Tax. Ad valorem taxes encompass the largest portion of the General Fund revenues. These are the most controllable revenues in the City's budget. The recommended tax rate is \$0.52 per \$100 valuation, a \$0.03 per \$100 increase over the current year. The \$0.52 rate is budgeted to generate \$15,500,000 in ad valorem tax revenue and \$935,000 in ad valorem motor vehicle tax revenue for the FY25 Budget. The remaining FY25 budgeted \$52,500 ad valorem tax revenue to be collected comes from prior year ad valorem taxes (\$50,000) and tax interest (\$2,500). The chart below presents the total assessed value for all property in the City, less tax-exempt property:

The chart below presents revenue sources as a percent of total budgeted revenues for FY25.

The Water and Sewer Fund's primary revenue source is water and sewer sales & services – fees assessed for the consumption/usage of service. Sales & services revenues are **94.49**% of the total FY25 budget. Other revenues sources include but are not limited to, permits and fees (**4.86**%), investment earnings (**0.37**%), and miscellaneous sources (**0.29**%).