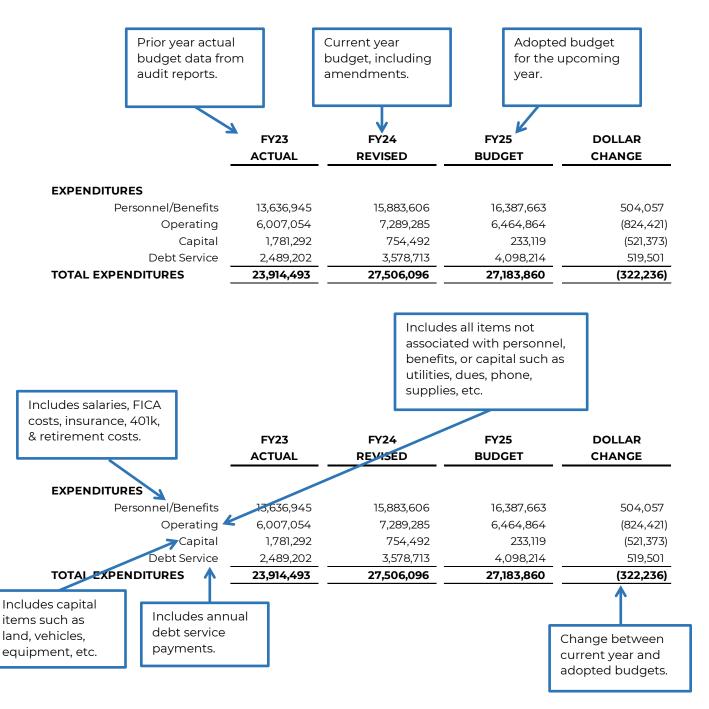

[THIS PAGE LEFT BLANK INTENTIONALLY]

The purpose of the *Budget Guide* is to introduce readers to the budget document and processes, assisting in the reader's understanding of the information contained throughout. The Local Government Budget and Fiscal Control Act (LGBFCA) defines the annual budget as "a proposed plan for raising and spending money for specified programs, functions, activities, or objectives during a fiscal year" [NCGS §159-7(b)(1)]. The *Budget Guide* will briefly describe the sections contained within the budget document, explain the budget process, clarify how to read charts and graphs, and interpret numbers, as well as how to understand the effects of inflation. Note that sample charts and tables do not reflect accurate financial information for the City of Hendersonville.

#### **Interpreting Tables & Charts**

The budget document uses tables and charts to provide visual representations of data. The tables and charts allow readers to easily compare funds and departments as well as observe historical trends. Most sections contain tables and charts like the examples depicted in this section. The diagrams identify the major characteristics of each table and chart and explain what information the reader can find.

The following are examples of summary tables which a reader may encounter in reading this budget document (all data is fictional):

The following is an example of a historical chart which a reader may encounter in reading this budget document (all data is fictional):