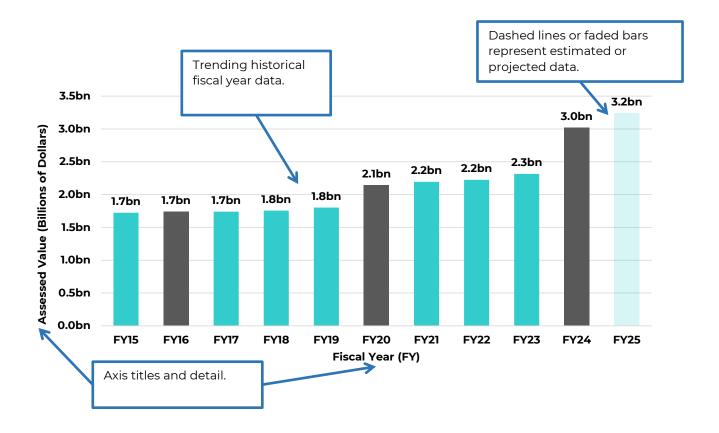

[THIS PAGE LEFT BLANK INTENTIONALLY]

The purpose of the *Budget Guide* is to introduce readers to the budget document and processes, assisting in the reader's understanding of the information contained throughout. The Local Government Budget and Fiscal Control Act (LGBFCA) defines the annual budget as "a proposed plan for raising and spending money for specified programs, functions, activities, or objectives during a fiscal year" [NCGS §159-7(b)(1)]. The *Budget Guide* will briefly describe the sections contained within the budget document, explain the budget process, clarify how to read charts and graphs, and interpret numbers, as well as how to understand the effects of inflation. Note that sample charts and tables do not reflect accurate financial information for the City of Hendersonville.

#### **Interpreting Tables & Charts**

The budget document uses tables and charts to provide visual representations of data. The tables and charts allow readers to easily compare funds and departments as well as observe historical trends. Most sections contain tables and charts like the examples depicted in this section. The diagrams identify the major characteristics of each table and chart and explain what information the reader can find.

The following are examples of summary tables which a reader may encounter in reading this budget document (all data is fictional):

The following is an example of a historical chart which a reader may encounter in reading this budget document (all data is fictional):