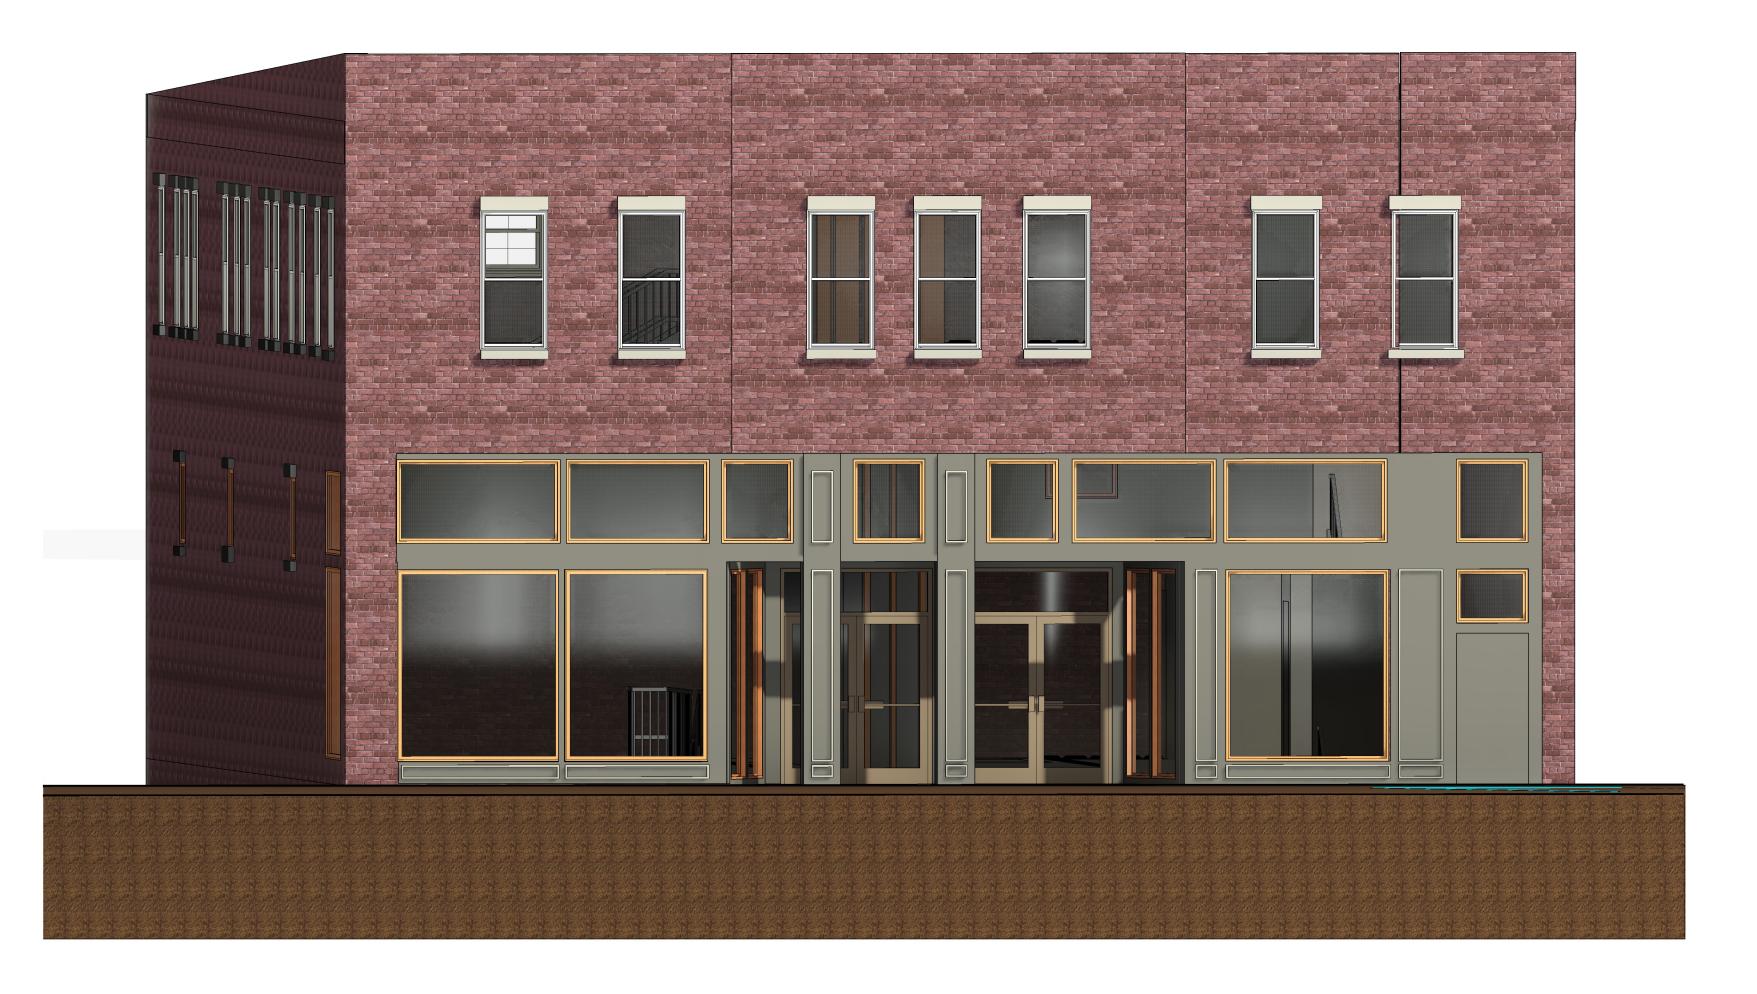

sheet no.:

EXISTING PHOTO OF 344 MAIN ST MAIN SREET VIEW

**WEST ELEVATION EXISTING** 

A 102 3/16" = 1'-0"

EXISTING PHOTO OF 344 MAIN ST BACK ALLEY VIEW

EXISTING METAL FACADE SCREEN

**PEACOCK** ARCHITECTS 129 3rd Ave W, Hendersonville, NC 28792 Phone: 828.696.4000

TOP OF PARAPET
30' - 6"

SECOND FLOOR CEILING 25' - 11"

PEACOCK ARCHITECTS

Tamara Peacock, R.A License No.:12126

EXISTING MAIN ELEVATION

| Revisio<br>n | Revision<br>Date | Issued<br>For |
|--------------|------------------|---------------|
|              |                  |               |
|              |                  |               |
|              |                  |               |
|              |                  |               |
|              |                  |               |

5/12/2025 1:31:34 PM Proj Mngr.: NR

A 102

NORTH ELEVATION NEW

A 102.1 3/16" = 1'-0"

344 MAIN FACADE RESTORATION
PHOTOS COLLECTED FROM BAKER
BARBER COLLECTION- HENDERSON
COUNTY PUBLIC LIBRARY

Proj Mngr.: NR