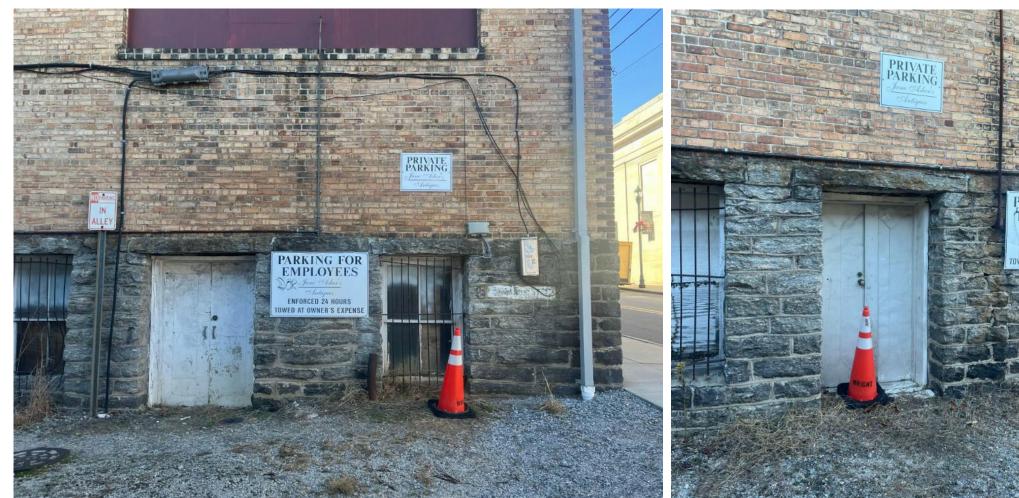

sheet no.:

EXISTING PHOTO OF 344 MAIN ST MAIN SREET VIEW

**WEST ELEVATION EXISTING** 

A 102 3/16" = 1'-0"

EXISTING PHOTO OF 344 MAIN ST BACK ALLEY VIEW

EXISTING METAL FACADE SCREEN

**PEACOCK** ARCHITECTS 129 3rd Ave W, Hendersonville, NC 28792 Phone: 828.696.4000