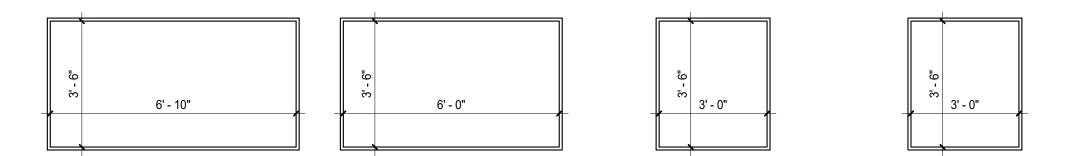

# STOREFRONT ELEVATION VIEW WOODEN | STOREFRONT ELEVATION VIEW WOODEN | FRAME | 1-0"

| Window Schedule |          |         |                  |       |  |  |
|-----------------|----------|---------|------------------|-------|--|--|
| Type Mark       | Width    | Height  | Manufactur<br>er | Count |  |  |
| G               | 2' - 6"  | 8' - 9" |                  | 1     |  |  |
| G               | 2' - 6"  | 8' - 9" |                  | 1     |  |  |
| G               | 2' - 6"  | 8' - 9" |                  | 1     |  |  |
| G               | 2' - 6"  | 8' - 9" |                  | 1     |  |  |
| F               | 8' - 0"  | 3' - 6" |                  | 1     |  |  |
| С               | 3' - 0"  | 3' - 6" |                  | 1     |  |  |
| D               | 6' - 0"  | 8' - 0" |                  | 1     |  |  |
| E               | 3' - 0"  | 2' - 3" |                  | 1     |  |  |
| Α               | 6' - 10" | 3' - 6" |                  | 1     |  |  |
| С               | 3' - 0"  | 3' - 6" |                  | 1     |  |  |
| В               | 6' - 0"  | 3' - 6" |                  | 1     |  |  |
| С               | 3' - 0"  | 3' - 6" |                  | 1     |  |  |
| С               | 3' - 0"  | 3' - 6" |                  | 1     |  |  |
| В               | 6' - 0"  | 3' - 6" |                  | 1     |  |  |
| Α               | 6' - 10" | 3' - 6" |                  | 1     |  |  |

DOOR LEGEND
3/8" = 1'-0"

| Α | В | С | D | E | F |
|---|---|---|---|---|---|
|   |   |   |   |   |   |

G

WINDOW LEGEND

3/8" = 1'-0"

project design team:
PEACOCK ARCHITECTS

owner: HVL PROPERTY MGMT

project name: