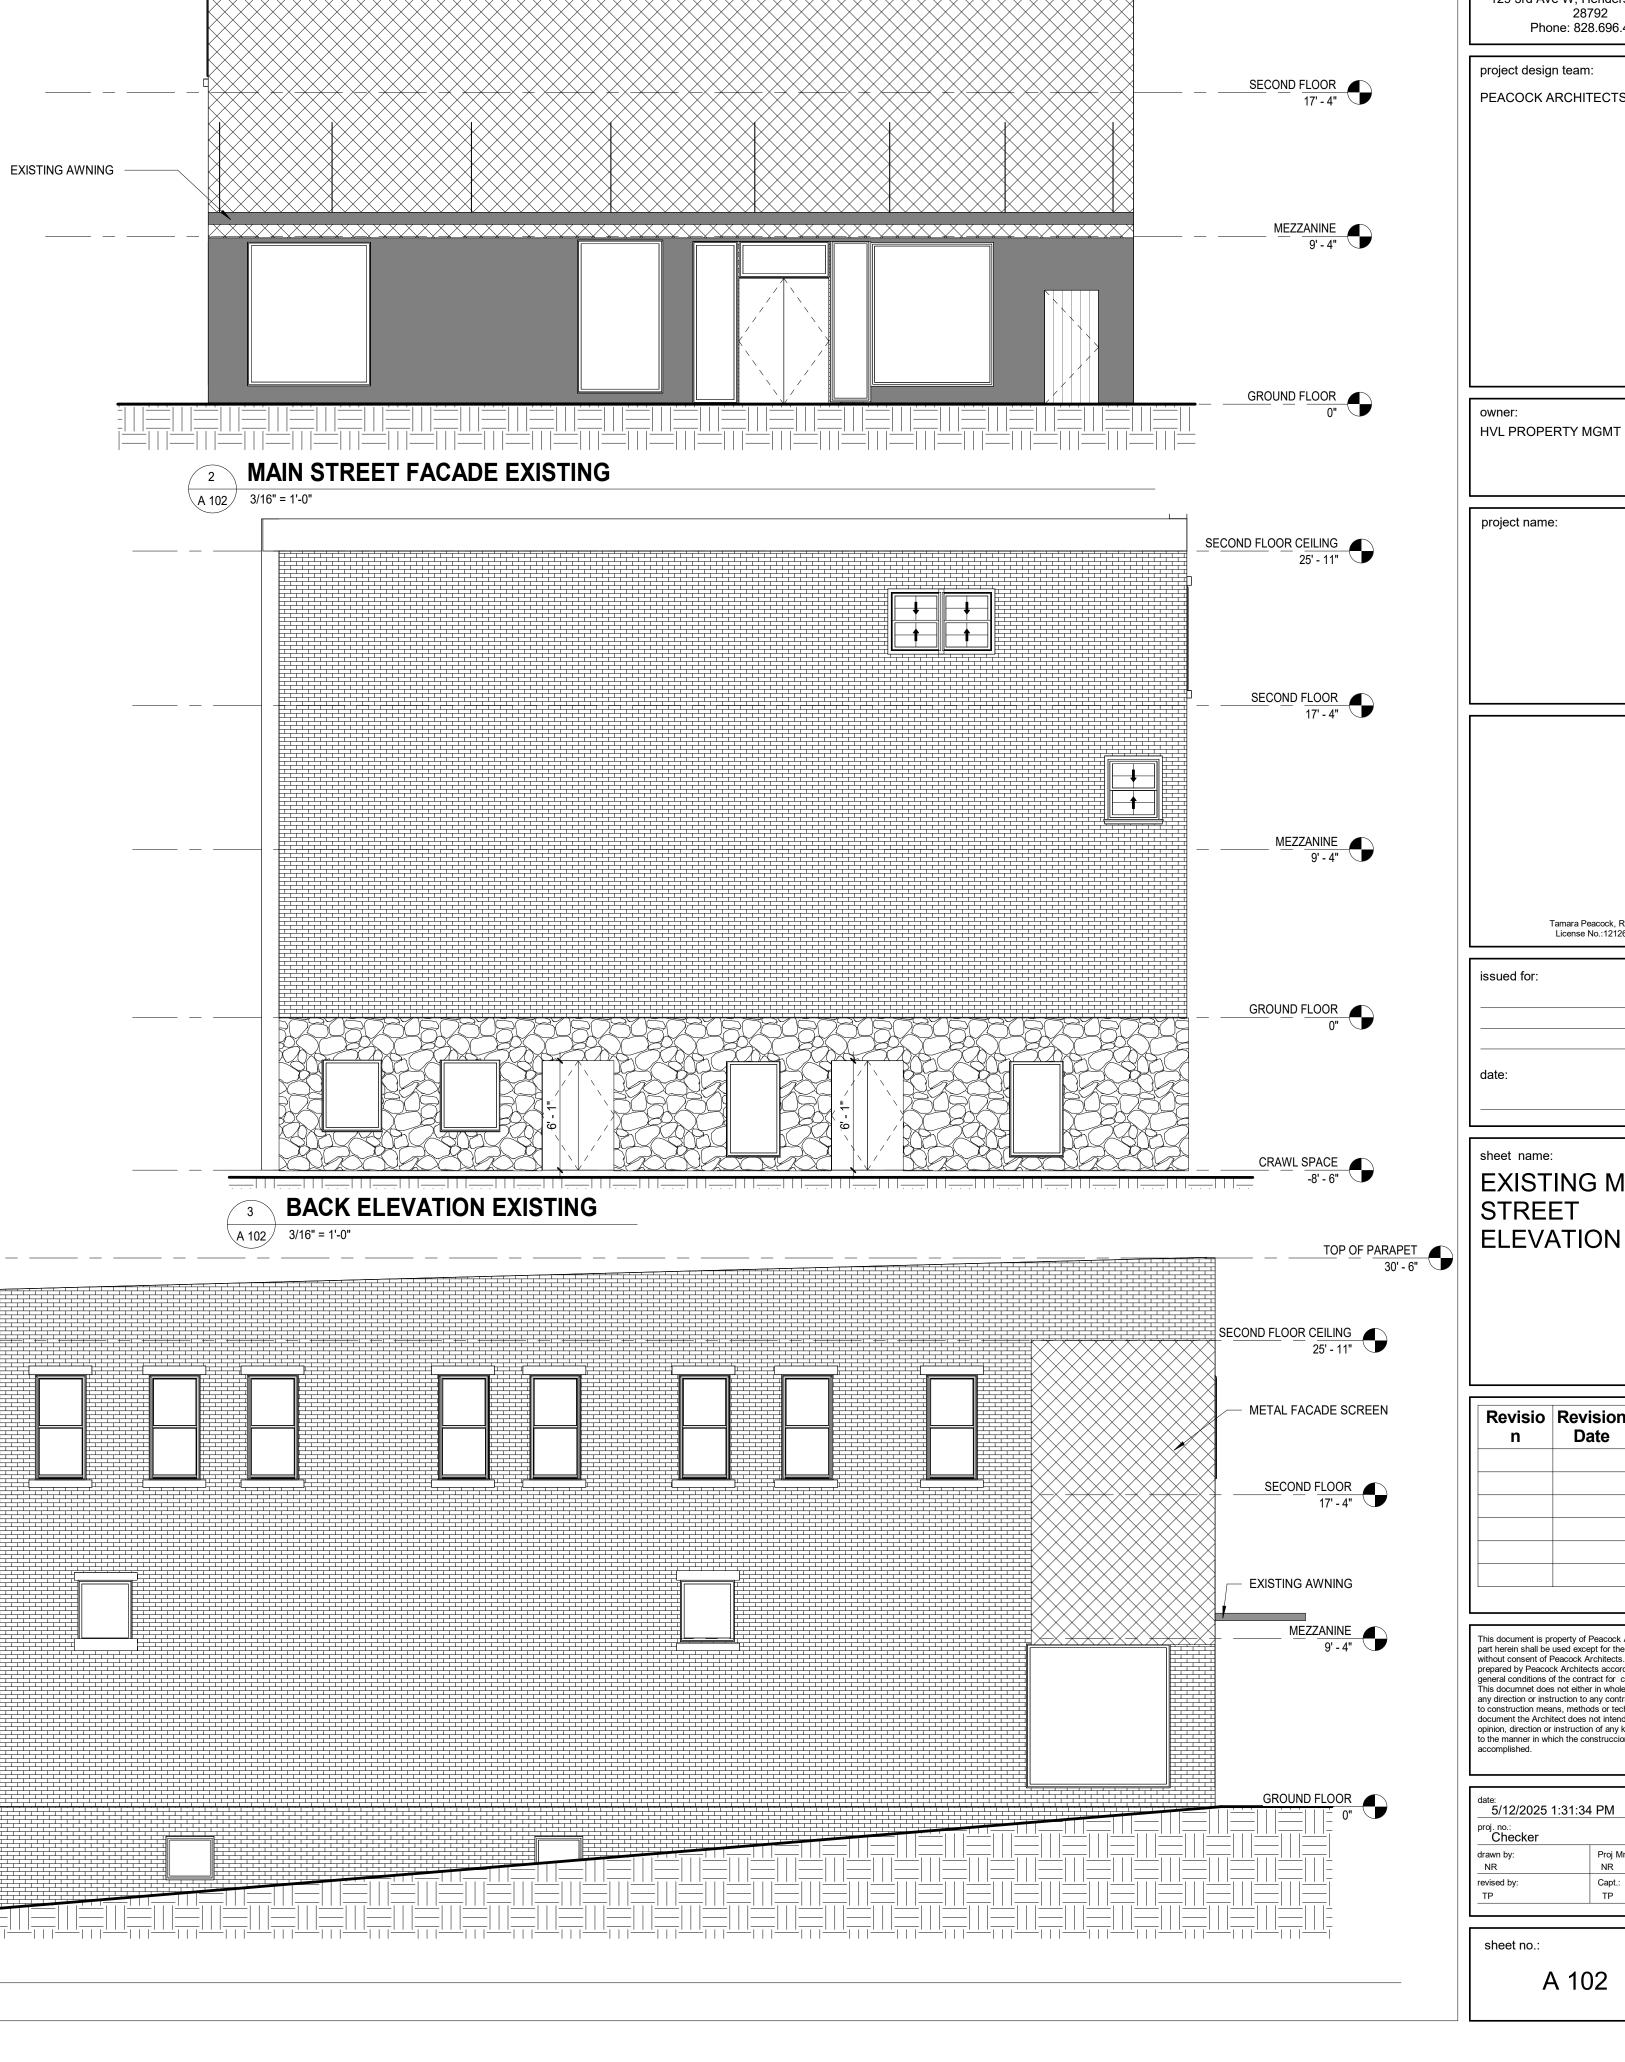

TOP OF PARAPET
30' - 6"

SECOND FLOOR CEILING 25' - 11"

PEACOCK ARCHITECTS

Tamara Peacock, R.A License No.:12126

EXISTING MAIN ELEVATION

| Revisio<br>n | Revision<br>Date | Issued<br>For |
|--------------|------------------|---------------|
|              |                  |               |
|              |                  |               |
|              |                  |               |
|              |                  |               |
|              |                  |               |

5/12/2025 1:31:34 PM Proj Mngr.: NR

A 102

NORTH ELEVATION NEW

A 102.1 3/16" = 1'-0"

344 MAIN FACADE RESTORATION
PHOTOS COLLECTED FROM BAKER
BARBER COLLECTION- HENDERSON
COUNTY PUBLIC LIBRARY

Proj Mngr.: NR