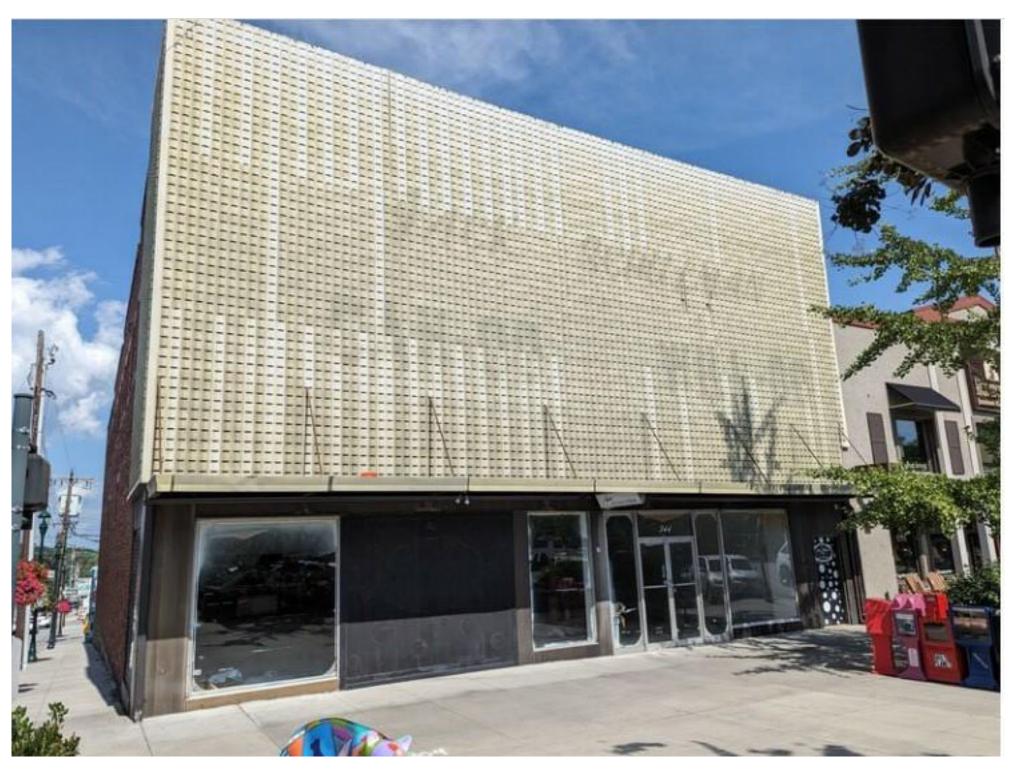

sheet no.:

EXISTING PHOTO OF 344 MAIN ST MAIN SREET VIEW

**WEST ELEVATION EXISTING** 

A 102 3/16" = 1'-0"

EXISTING PHOTO OF 344 MAIN ST BACK ALLEY VIEW

EXISTING METAL FACADE SCREEN

**PEACOCK** ARCHITECTS 129 3rd Ave W, Hendersonville, NC 28792 Phone: 828.696.4000