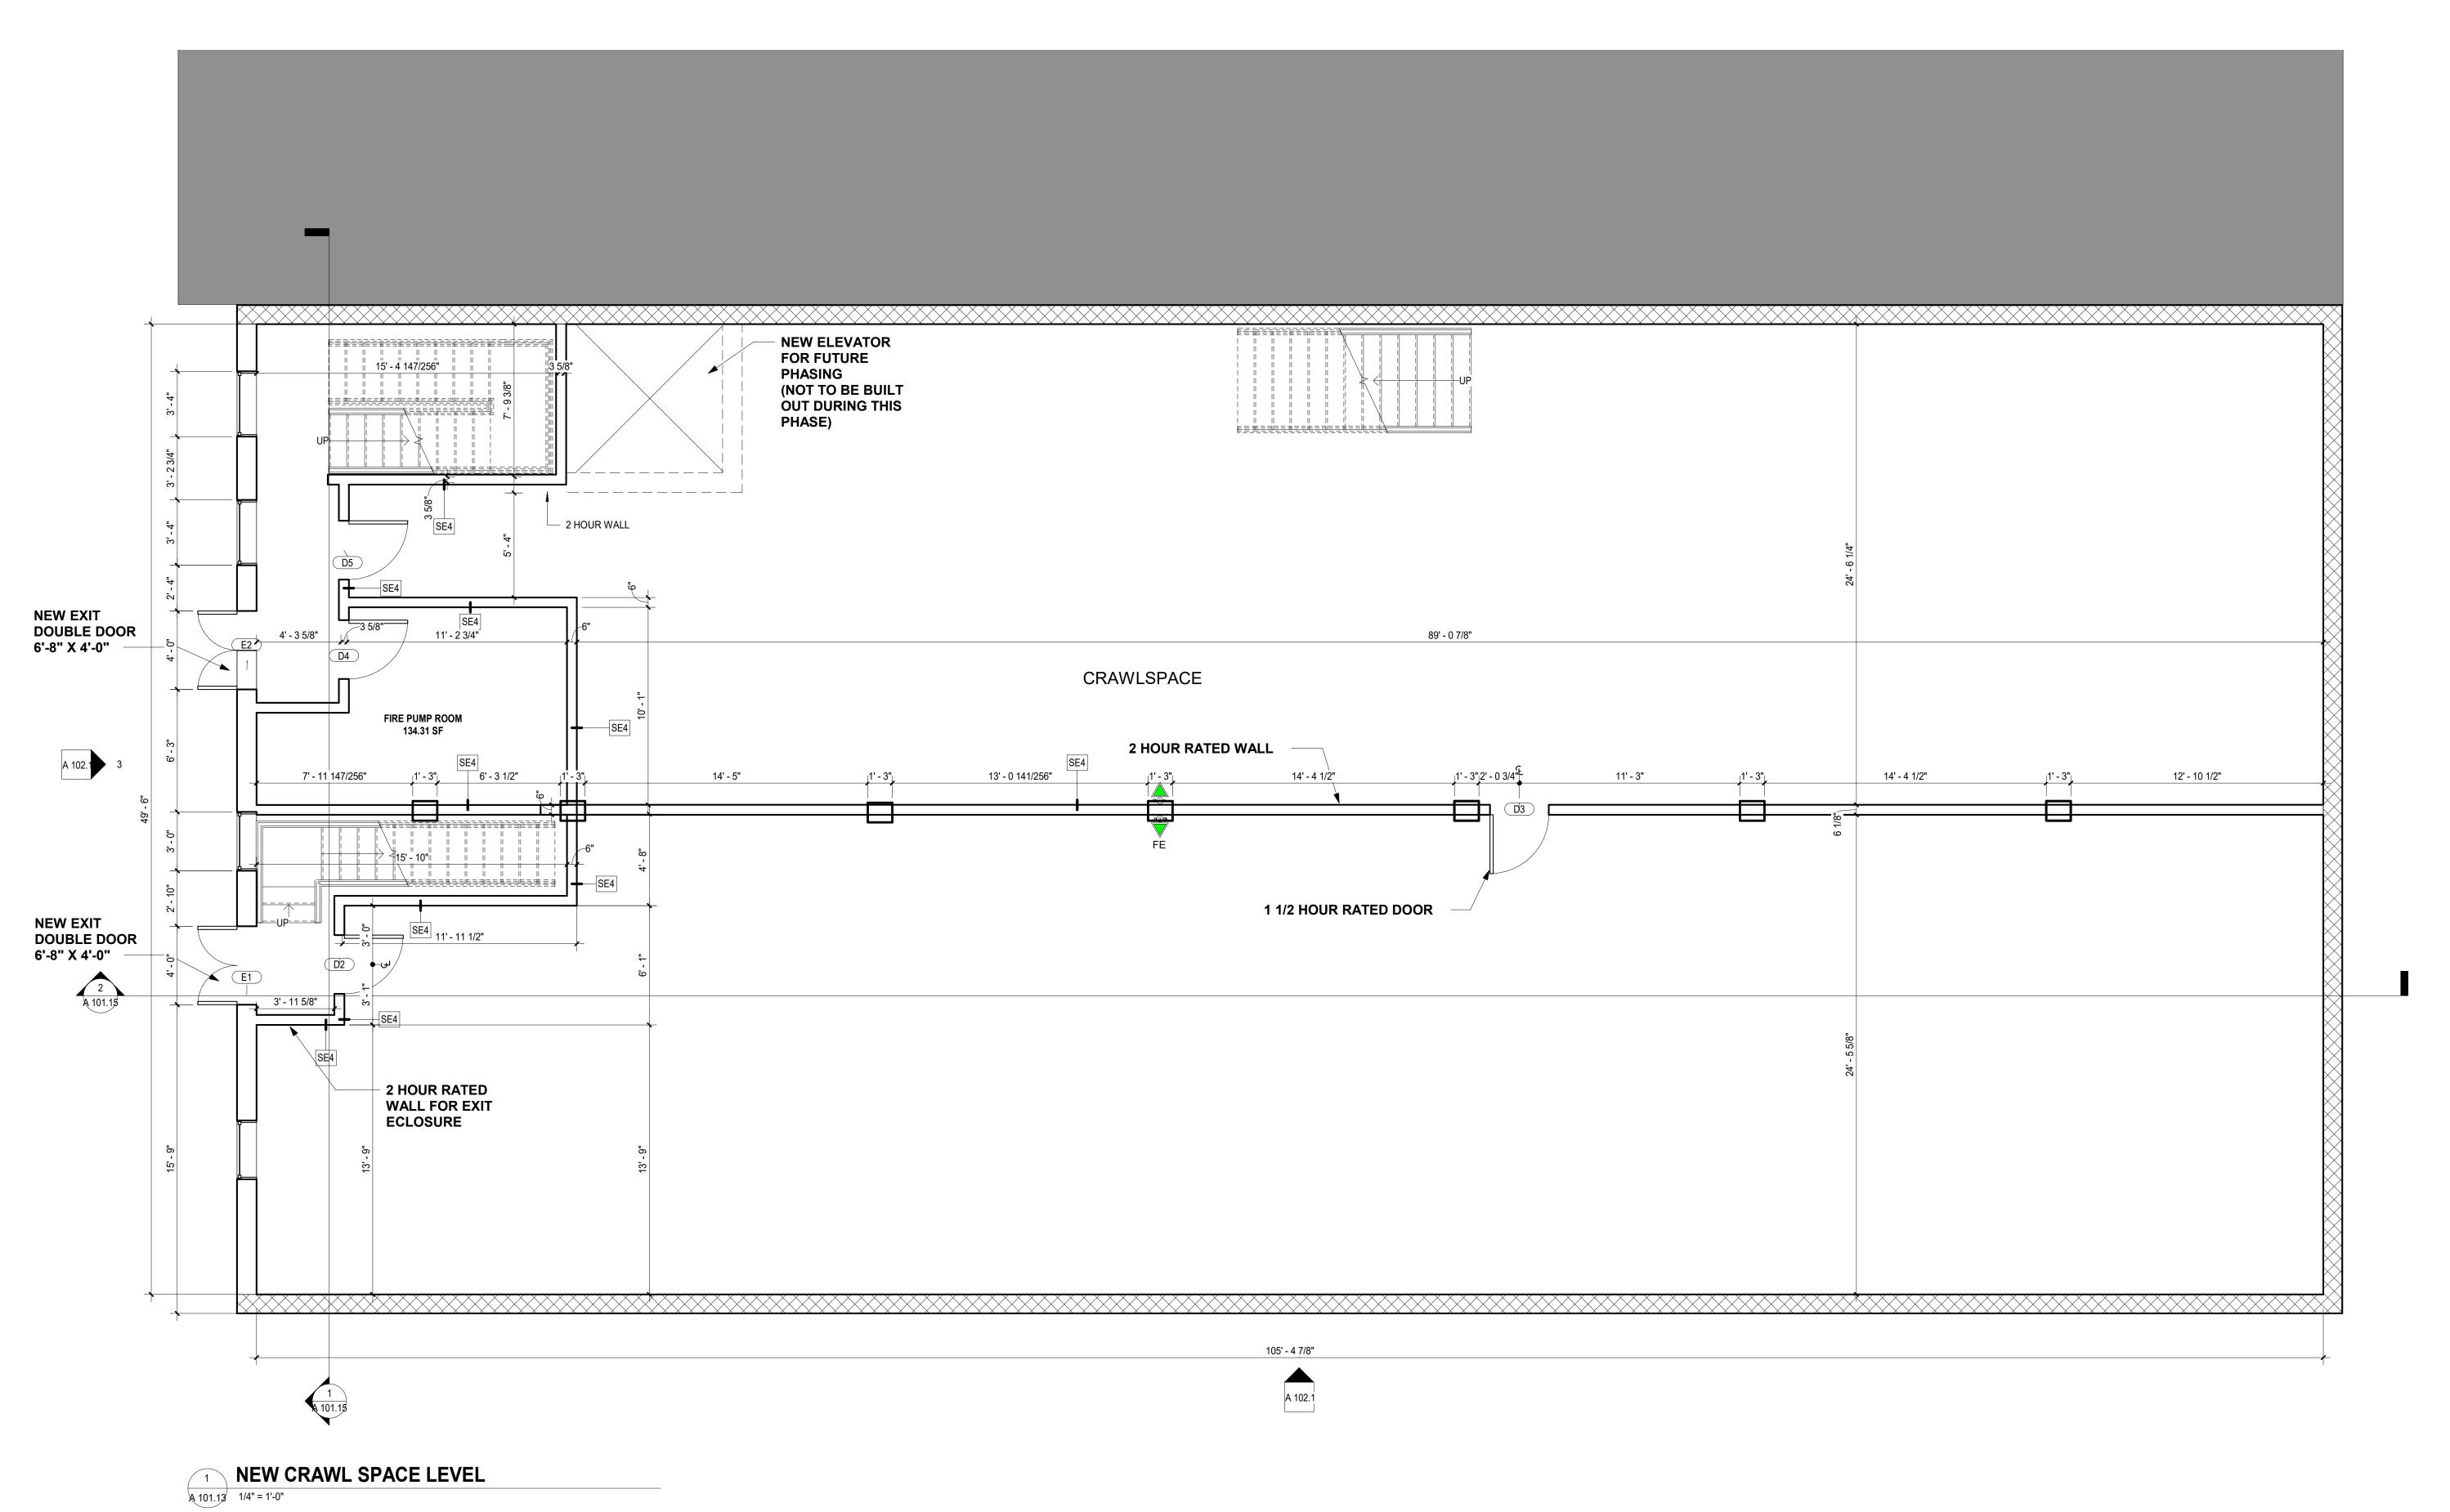

sheet no.:

PEACOCK ARCHITECTS

129 3rd Ave W, Hendersonville, NC 28792
Phone: 828.696.4000

project design team:
PEACOCK ARCHITECTS

Or:

owner: HVL PROPERTY MGMT

project name:

Tamara Peacock, R.A License No.:12126

issued for:

date:

sheet name:
NEW CRAWL
SPACE LEVEL
FLOOR PLAN

| Revisio<br>n | Revision Date | Issued<br>For |
|--------------|---------------|---------------|
|              |               |               |
|              |               |               |
|              |               |               |
|              |               |               |
|              |               |               |
|              |               |               |