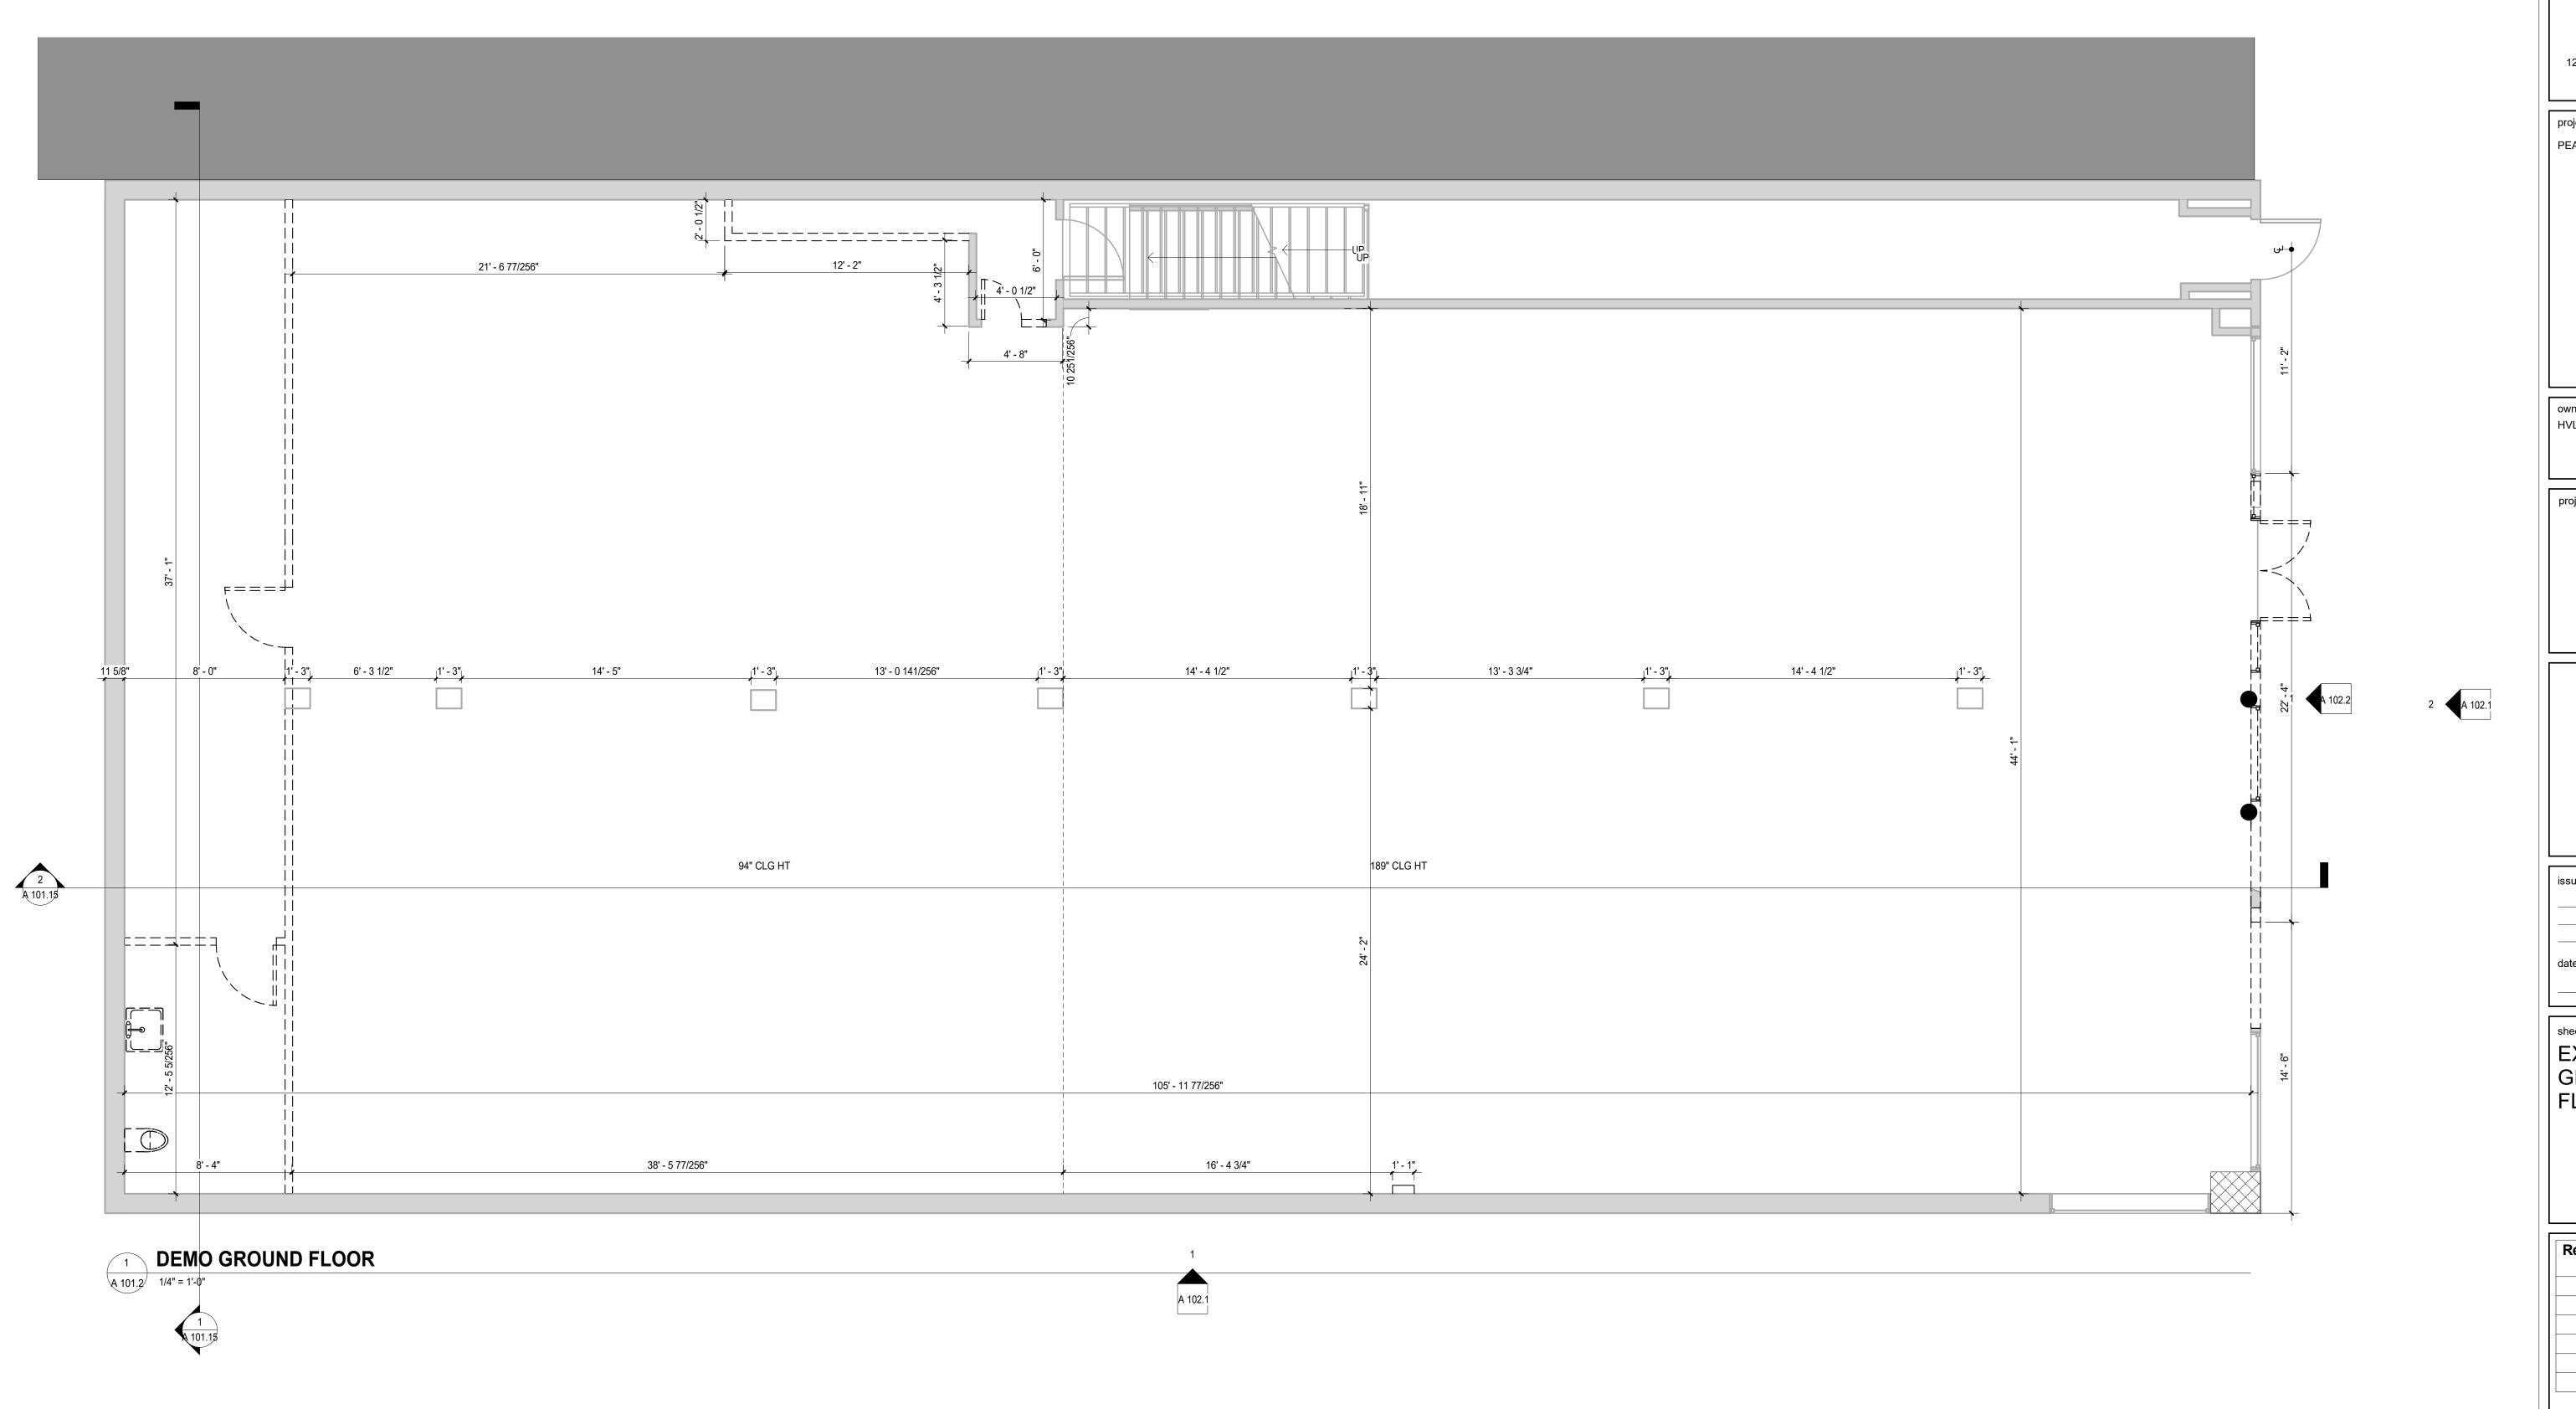

sheet no.:

project design team:

PEACOCK ARCHITECTS

owner: HVL PROPERTY MGMT

project name:

Tamara Peacock, R.A License No.:12126

issued for:

date:

sheet name:

EXISTING/DEMO
GROUND
FLOOR PLAN

| Revisio<br>n | Revision<br>Date | Issued<br>For |
|--------------|------------------|---------------|
|              |                  |               |
|              |                  |               |
|              |                  |               |
|              |                  |               |
|              |                  |               |