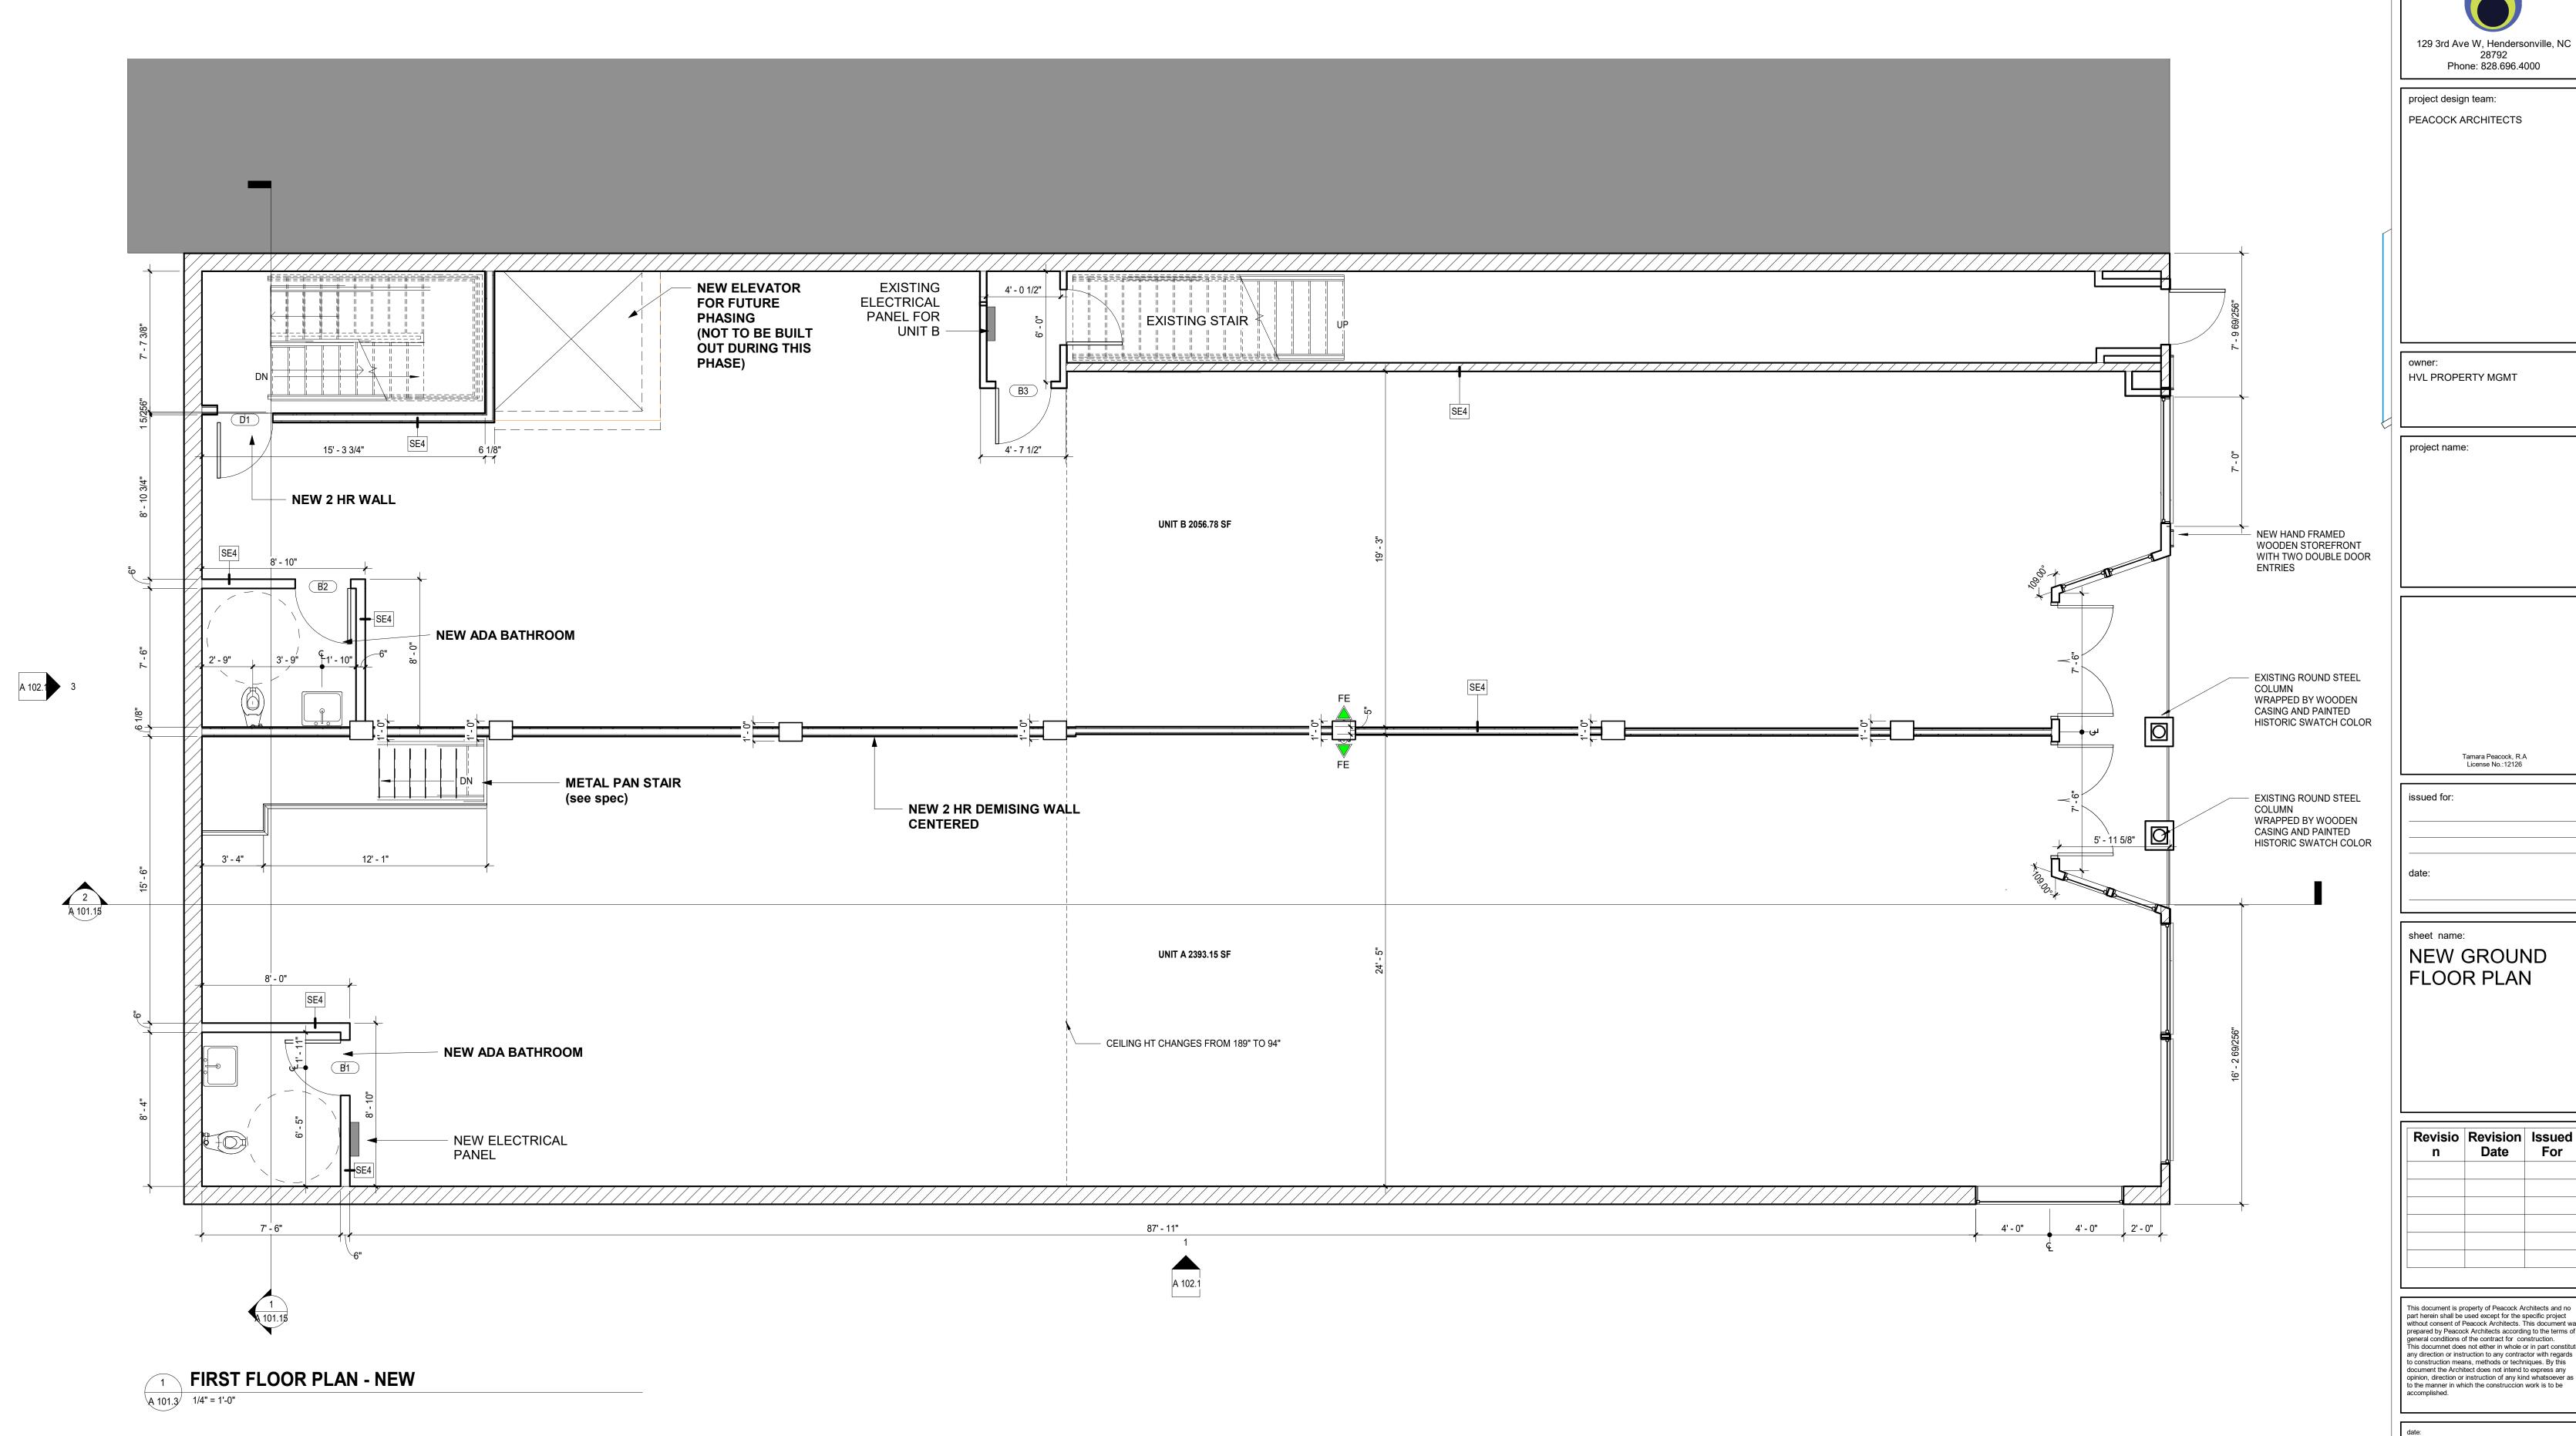

sheet no.:

**UNIT NAME** 

UNIT A

UNIT B

LEASABLE SQUARE FOOTAGE

2,458 SQ FT

2,119 SQ FT

**PEACOCK** ARCHITECTS