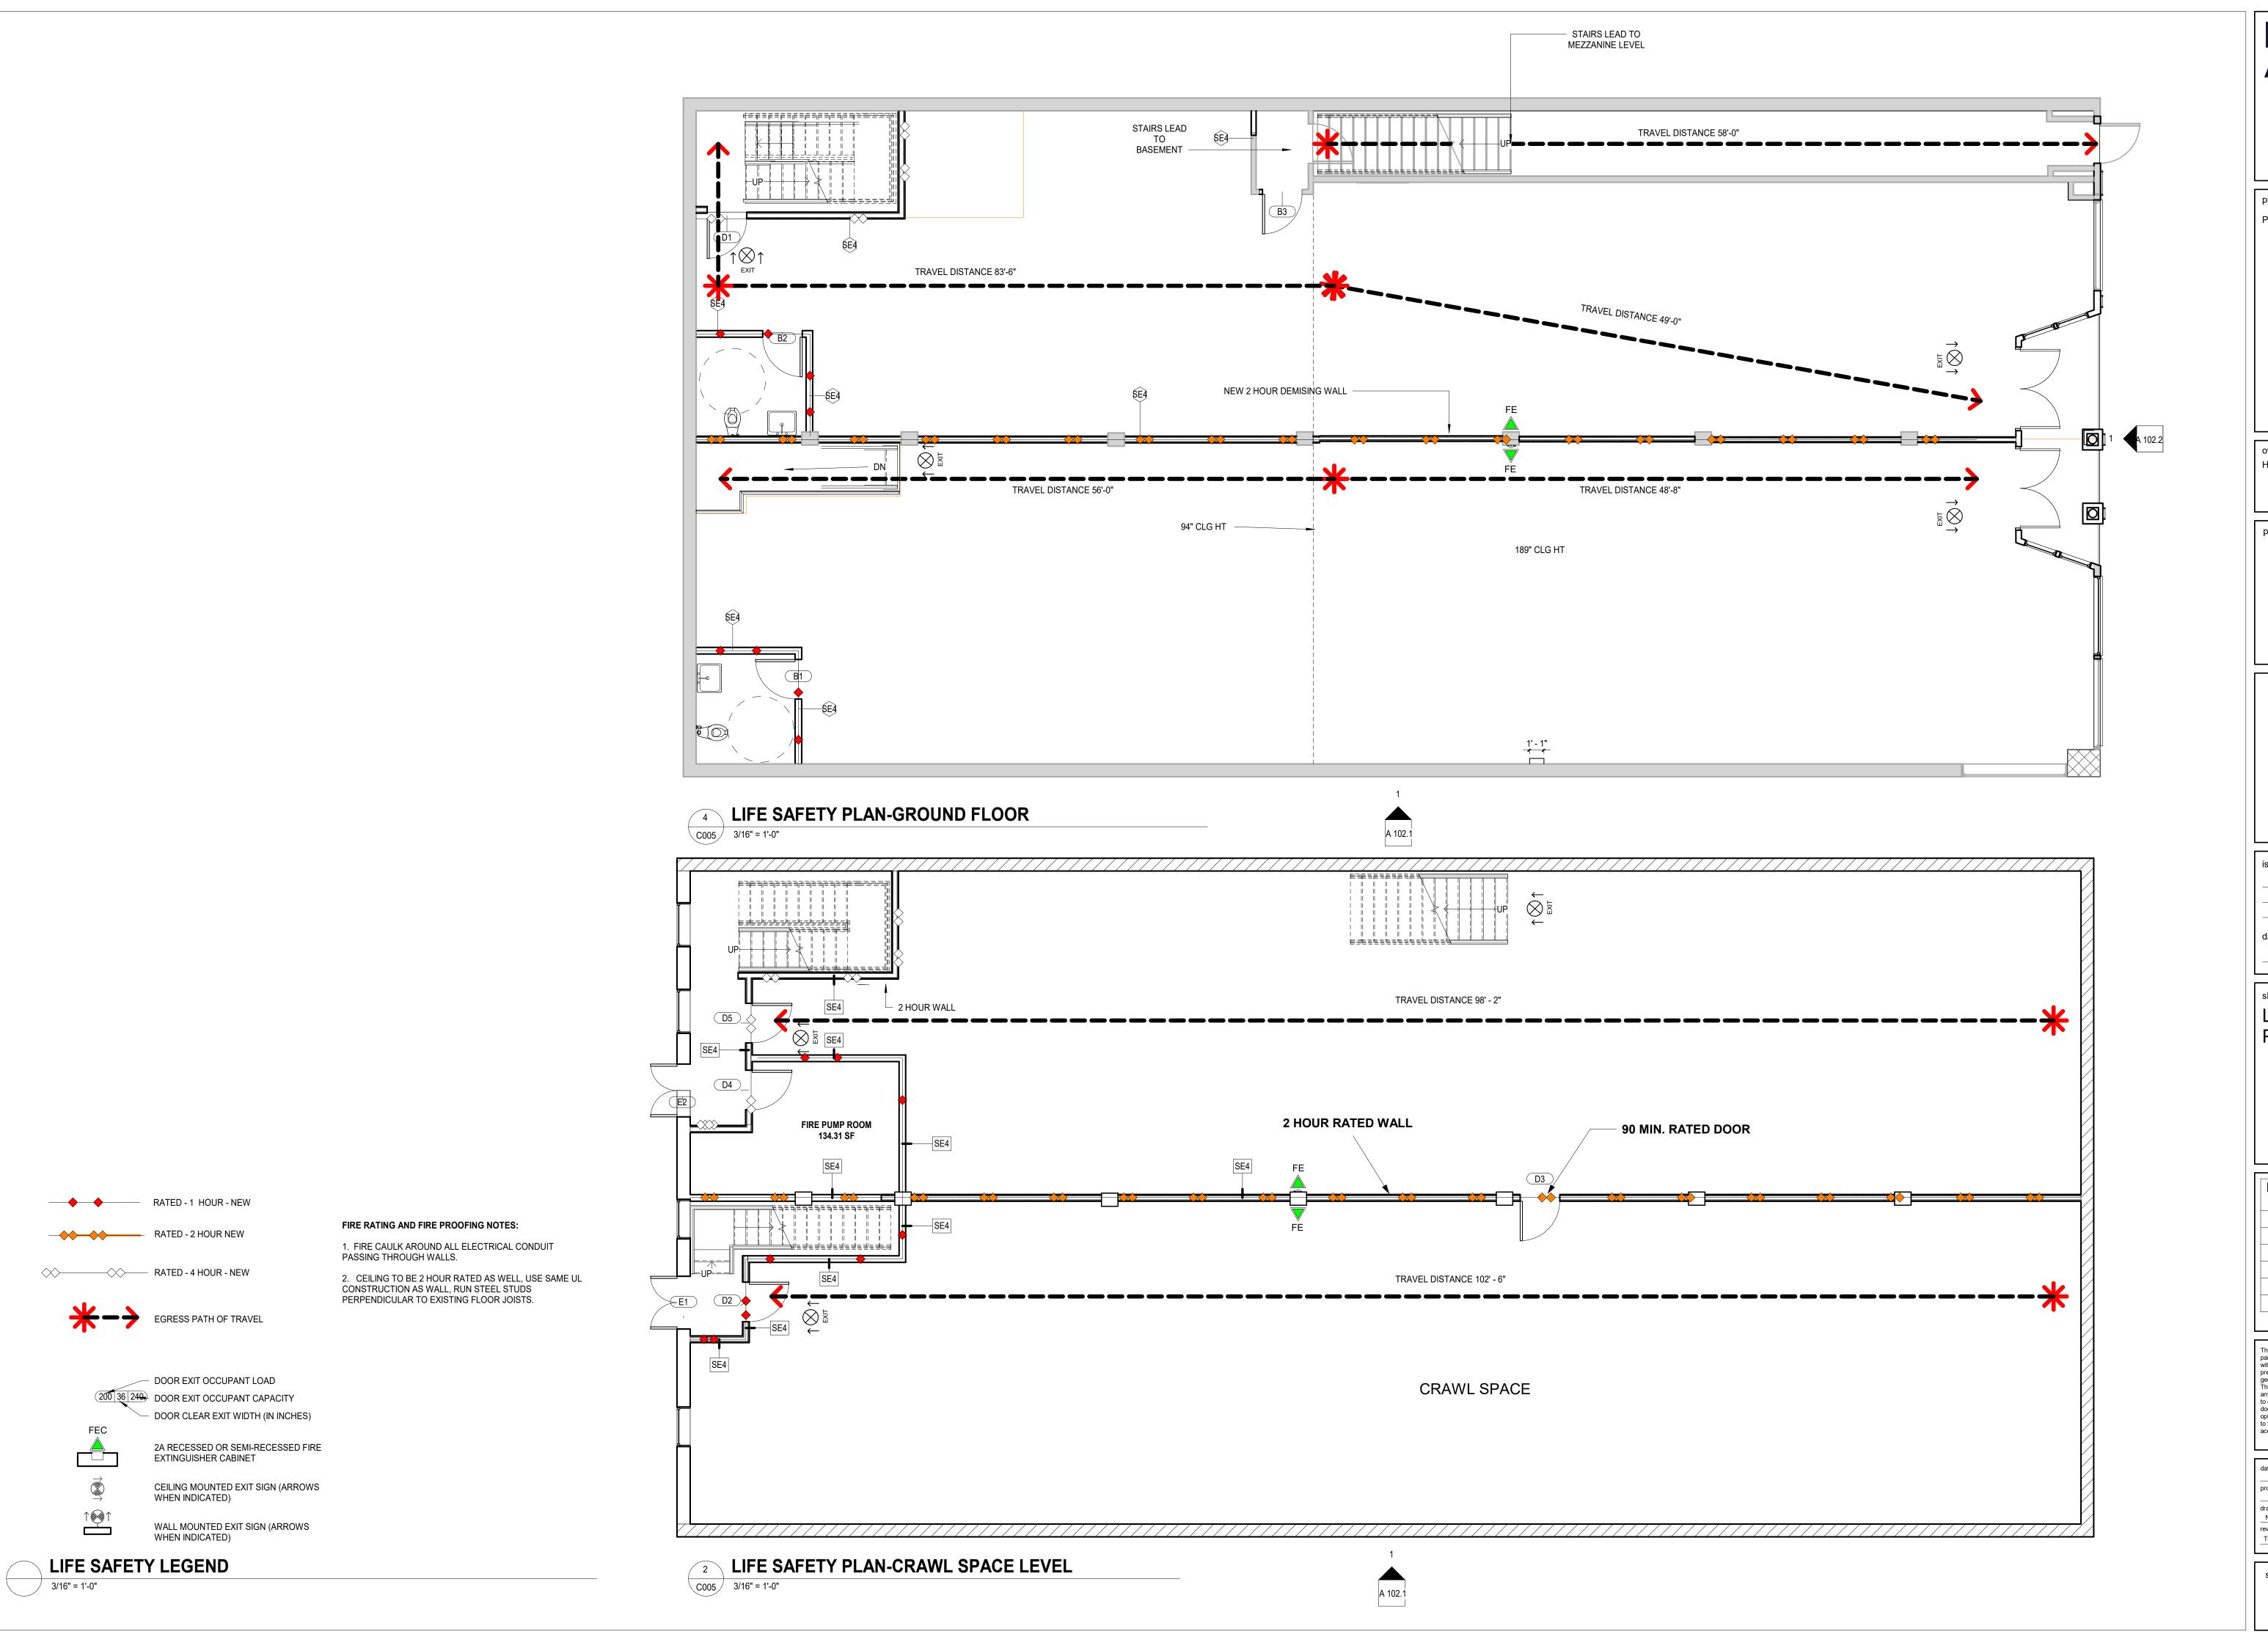

project design team:
PEACOCK ARCHITECTS

owner: HVL PROPERTY MGMT

project name:

Tamara Peacock, R.A License No.:12126

issued for:

sheet name:
LIFE SAFETY
PLAN

| Revisio<br>n | Revision<br>Date | Issued<br>For |
|--------------|------------------|---------------|
|              |                  |               |
|              |                  |               |
|              |                  |               |
|              |                  |               |
|              |                  |               |