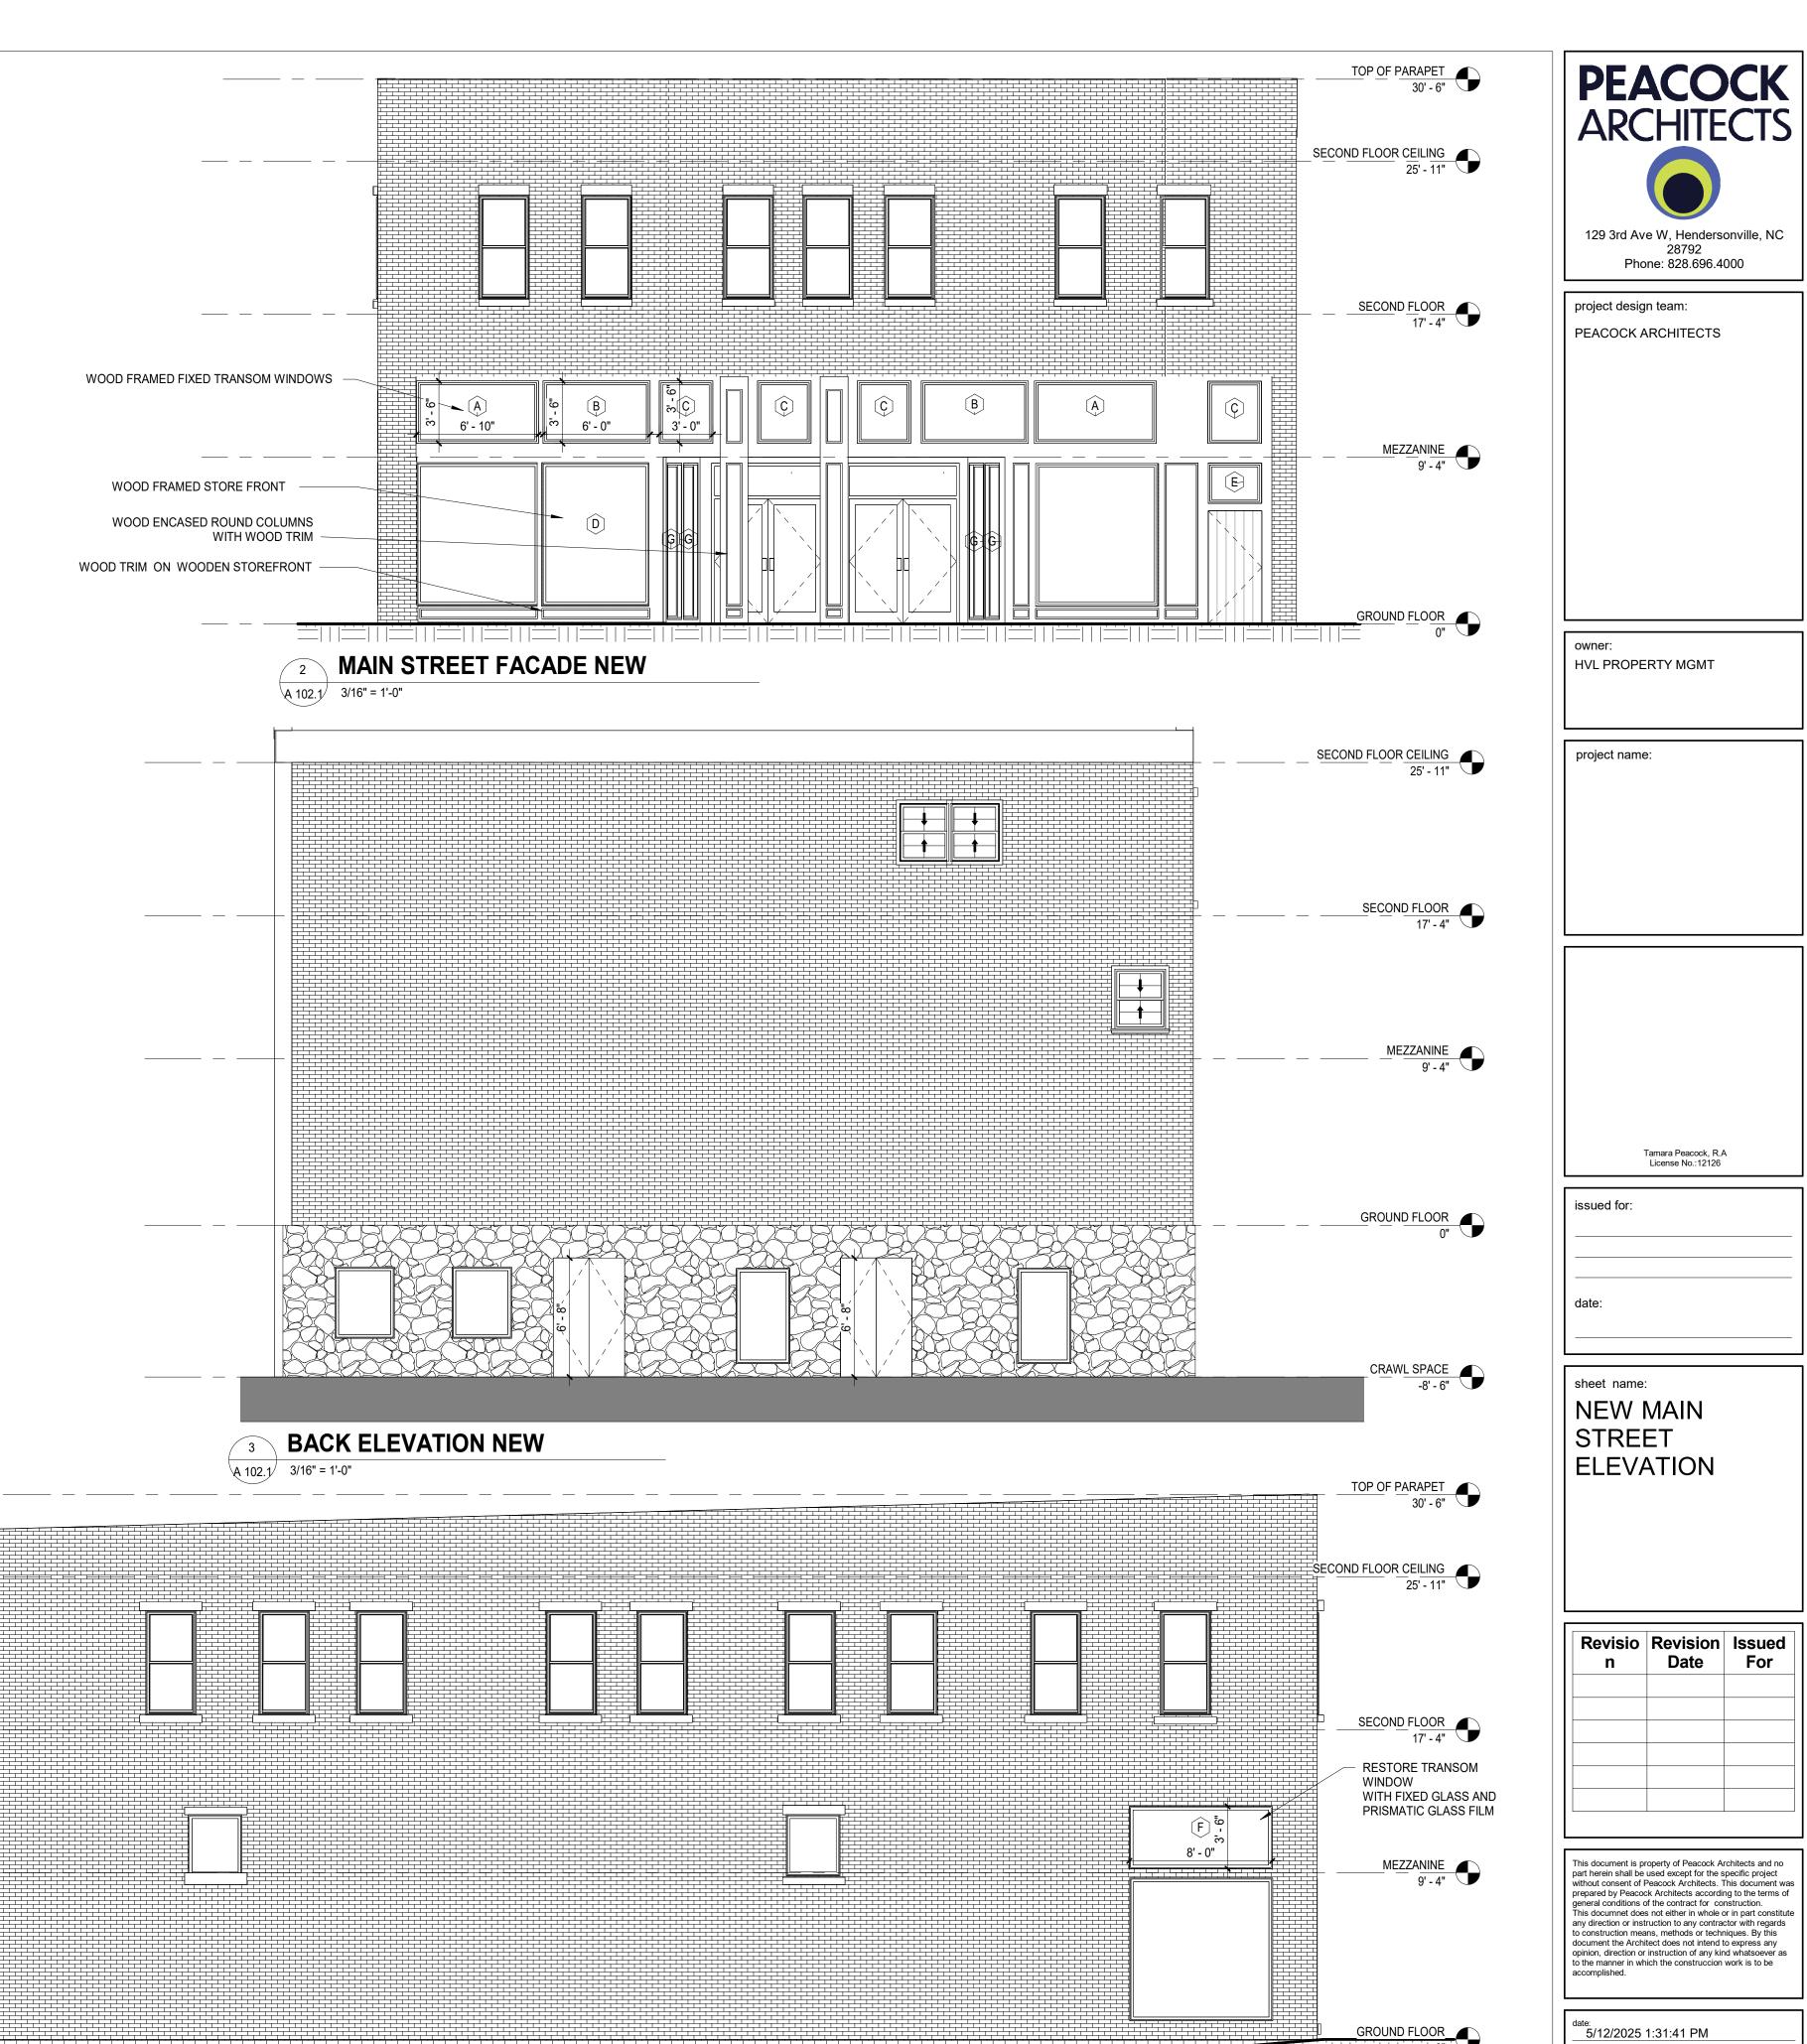

TOP OF PARAPET
30' - 6"

SECOND FLOOR CEILING 25' - 11"

PEACOCK ARCHITECTS

Tamara Peacock, R.A License No.:12126

EXISTING MAIN ELEVATION

| Revisio<br>n | Revision<br>Date | Issued<br>For |
|--------------|------------------|---------------|
|              |                  |               |
|              |                  |               |
|              |                  |               |
|              |                  |               |
|              |                  |               |

5/12/2025 1:31:34 PM Proj Mngr.: NR

A 102

NORTH ELEVATION NEW

A 102.1 3/16" = 1'-0"

344 MAIN FACADE RESTORATION
PHOTOS COLLECTED FROM BAKER
BARBER COLLECTION- HENDERSON
COUNTY PUBLIC LIBRARY

Proj Mngr.: NR

A 102.1

sheet no.:

|          | DOOR SCHEDULE |         |                   |        |      |         |  |  |
|----------|---------------|---------|-------------------|--------|------|---------|--|--|
|          | DOOR SIZE     |         | DOOR<br>SIZE FIRE | DOOR   |      |         |  |  |
| DOOR NO. | WIDTH         | HEIGHT  | THK.              | RATING | TYPE | REMARKS |  |  |
|          |               |         |                   |        |      |         |  |  |
| B1       | 3' - 0"       | 7' - 0" | 2"                |        |      |         |  |  |
| B2       | 3' - 0"       | 7' - 0" | 2"                |        |      |         |  |  |
| B3       | 3' - 0"       | 7' - 0" | 2"                |        |      |         |  |  |
| B6       | 3' - 0"       | 7' - 0" | 2"                |        |      |         |  |  |
| B7       | 3' - 0"       | 6' - 4" | 2"                |        |      |         |  |  |
| B8       | 3' - 0"       | 6' - 4" | 2"                |        |      |         |  |  |
| D1       | 3' - 0"       | 7' - 0" | 2"                |        |      |         |  |  |
| D2       | 3' - 0"       | 7' - 0" | 2"                |        |      |         |  |  |
| D3       | 3' - 0"       | 6' - 4" | 2"                |        |      |         |  |  |
| D4       | 3' - 0"       | 6' - 4" | 2"                |        |      |         |  |  |
| D5       | 3' - 0"       | 6' - 4" | 2"                |        |      |         |  |  |
| D6       | 2' - 0"       | 6' - 8" | 2"                |        | TTT  |         |  |  |
| D7       | 3' - 0"       | 6' - 4" | 2"                |        |      |         |  |  |
| D10      | 2' - 0"       | 6' - 8" | 2"                |        | TTT  |         |  |  |
| D13      | 3' - 0"       | 7' - 0" | 1 3/4"            |        | PPP  |         |  |  |
| D14      | 3' - 0"       | 7' - 0" | 1 3/4"            |        | PPP  |         |  |  |
| E1       | 2' - 0"       | 6' - 8" | 2"                |        | TTT  |         |  |  |
| E2       | 2' - 0"       | 6' - 8" | 2"                |        | TTT  |         |  |  |