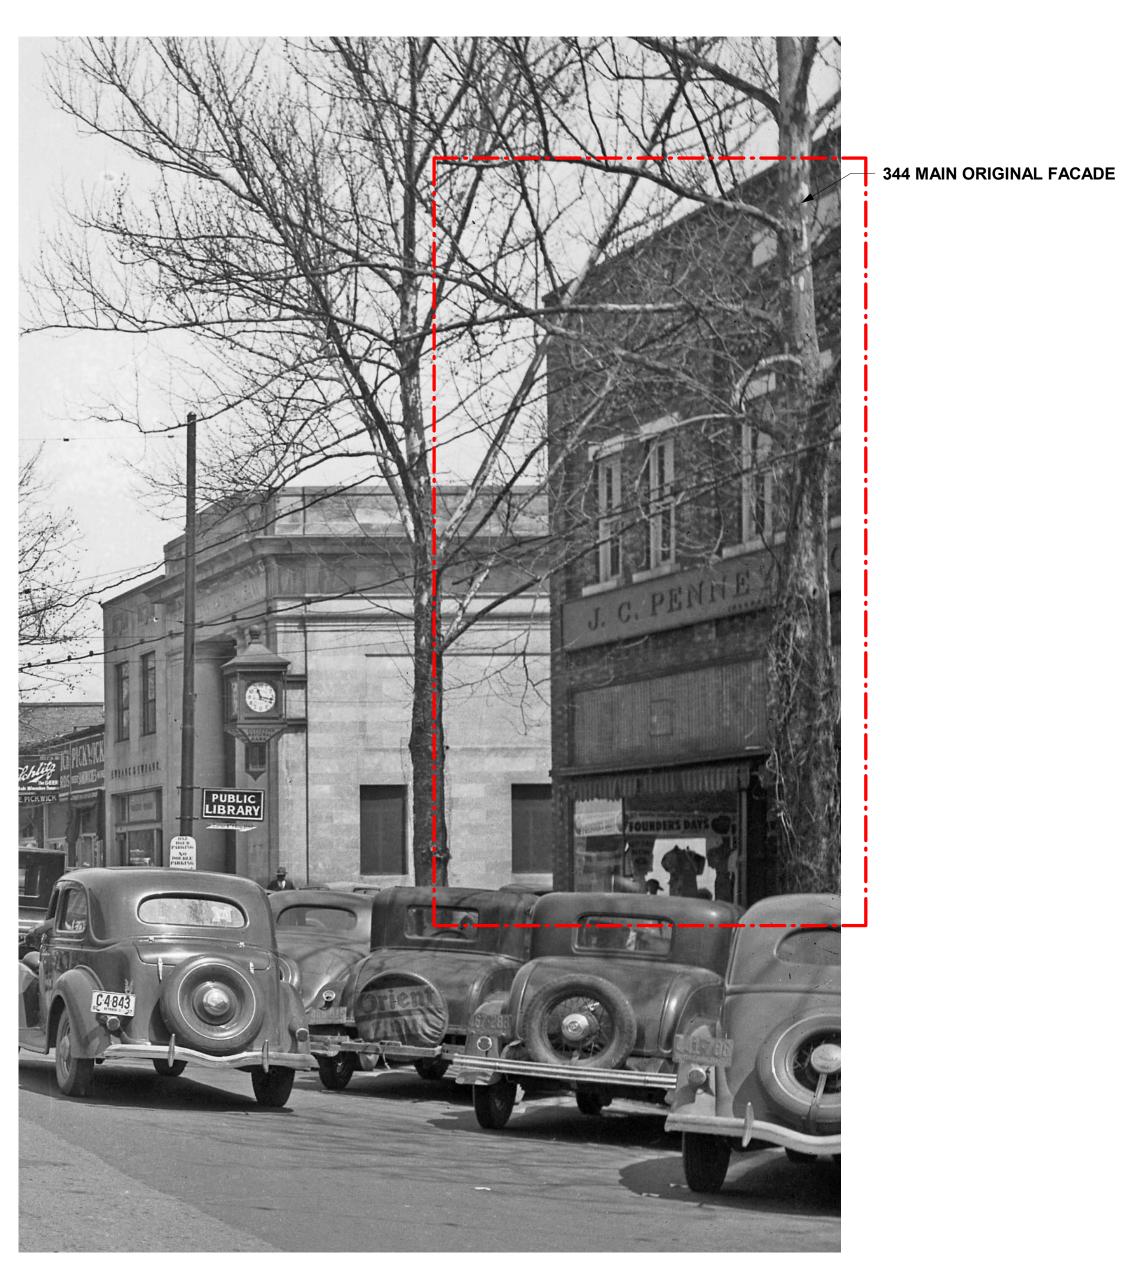

5/12/2025 1:31:34 PM Proj Mngr.: NR

A 102

NORTH ELEVATION NEW

A 102.1 3/16" = 1'-0"

344 MAIN FACADE RESTORATION
PHOTOS COLLECTED FROM BAKER
BARBER COLLECTION- HENDERSON
COUNTY PUBLIC LIBRARY

Proj Mngr.: NR