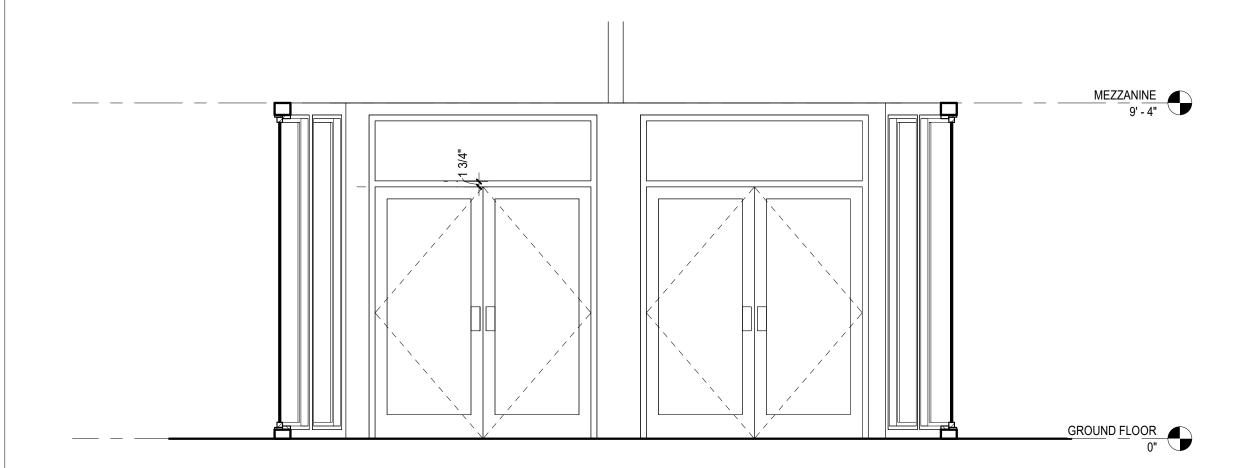

A 102.1

sheet no.:

|          | DOOR SCHEDULE |         |                   |        |      |         |  |  |
|----------|---------------|---------|-------------------|--------|------|---------|--|--|
|          | DOOR SIZE     |         | DOOR<br>SIZE FIRE | DOOR   |      |         |  |  |
| DOOR NO. | WIDTH         | HEIGHT  | THK.              | RATING | TYPE | REMARKS |  |  |
|          |               |         |                   |        |      |         |  |  |
| B1       | 3' - 0"       | 7' - 0" | 2"                |        |      |         |  |  |
| B2       | 3' - 0"       | 7' - 0" | 2"                |        |      |         |  |  |
| B3       | 3' - 0"       | 7' - 0" | 2"                |        |      |         |  |  |
| B6       | 3' - 0"       | 7' - 0" | 2"                |        |      |         |  |  |
| B7       | 3' - 0"       | 6' - 4" | 2"                |        |      |         |  |  |
| B8       | 3' - 0"       | 6' - 4" | 2"                |        |      |         |  |  |
| D1       | 3' - 0"       | 7' - 0" | 2"                |        |      |         |  |  |
| D2       | 3' - 0"       | 7' - 0" | 2"                |        |      |         |  |  |
| D3       | 3' - 0"       | 6' - 4" | 2"                |        |      |         |  |  |
| D4       | 3' - 0"       | 6' - 4" | 2"                |        |      |         |  |  |
| D5       | 3' - 0"       | 6' - 4" | 2"                |        |      |         |  |  |
| D6       | 2' - 0"       | 6' - 8" | 2"                |        | TTT  |         |  |  |
| D7       | 3' - 0"       | 6' - 4" | 2"                |        |      |         |  |  |
| D10      | 2' - 0"       | 6' - 8" | 2"                |        | TTT  |         |  |  |
| D13      | 3' - 0"       | 7' - 0" | 1 3/4"            |        | PPP  |         |  |  |
| D14      | 3' - 0"       | 7' - 0" | 1 3/4"            |        | PPP  |         |  |  |
| E1       | 2' - 0"       | 6' - 8" | 2"                |        | TTT  |         |  |  |
| E2       | 2' - 0"       | 6' - 8" | 2"                |        | TTT  |         |  |  |

DOOR LEGEND
3/8" = 1'-0"

| Α | В | С | D | E | F |
|---|---|---|---|---|---|
|   |   |   |   |   |   |

G

WINDOW LEGEND

3/8" = 1'-0"

project design team:
PEACOCK ARCHITECTS

owner: HVL PROPERTY MGMT

project name: