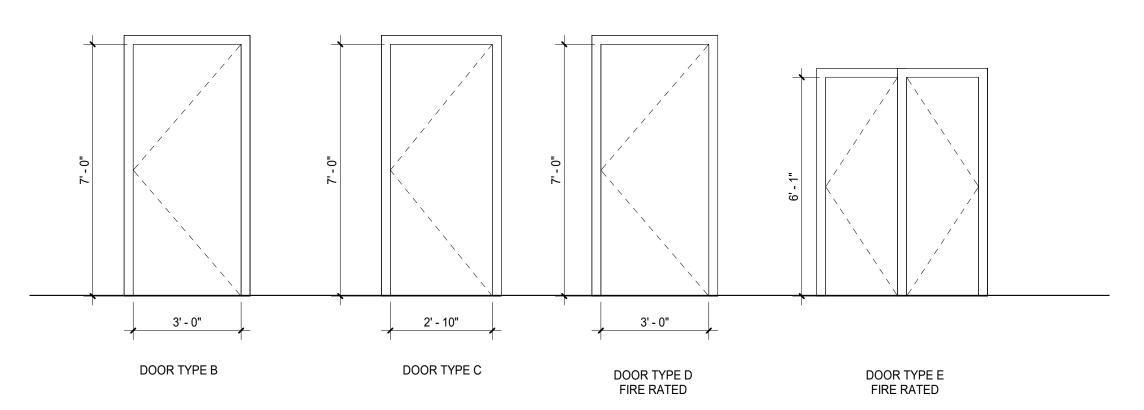

A 102.1

sheet no.:

|          | DOOR SCHEDULE |         |                   |        |      |         |  |  |
|----------|---------------|---------|-------------------|--------|------|---------|--|--|
|          | DOOR SIZE     |         | DOOR<br>SIZE FIRE | DOOR   |      |         |  |  |
| DOOR NO. | WIDTH         | HEIGHT  | THK.              | RATING | TYPE | REMARKS |  |  |
|          |               |         |                   |        |      |         |  |  |
| B1       | 3' - 0"       | 7' - 0" | 2"                |        |      |         |  |  |
| B2       | 3' - 0"       | 7' - 0" | 2"                |        |      |         |  |  |
| B3       | 3' - 0"       | 7' - 0" | 2"                |        |      |         |  |  |
| B6       | 3' - 0"       | 7' - 0" | 2"                |        |      |         |  |  |
| B7       | 3' - 0"       | 6' - 4" | 2"                |        |      |         |  |  |
| B8       | 3' - 0"       | 6' - 4" | 2"                |        |      |         |  |  |
| D1       | 3' - 0"       | 7' - 0" | 2"                |        |      |         |  |  |
| D2       | 3' - 0"       | 7' - 0" | 2"                |        |      |         |  |  |
| D3       | 3' - 0"       | 6' - 4" | 2"                |        |      |         |  |  |
| D4       | 3' - 0"       | 6' - 4" | 2"                |        |      |         |  |  |
| D5       | 3' - 0"       | 6' - 4" | 2"                |        |      |         |  |  |
| D6       | 2' - 0"       | 6' - 8" | 2"                |        | TTT  |         |  |  |
| D7       | 3' - 0"       | 6' - 4" | 2"                |        |      |         |  |  |
| D10      | 2' - 0"       | 6' - 8" | 2"                |        | TTT  |         |  |  |
| D13      | 3' - 0"       | 7' - 0" | 1 3/4"            |        | PPP  |         |  |  |
| D14      | 3' - 0"       | 7' - 0" | 1 3/4"            |        | PPP  |         |  |  |
| E1       | 2' - 0"       | 6' - 8" | 2"                |        | TTT  |         |  |  |
| E2       | 2' - 0"       | 6' - 8" | 2"                |        | TTT  |         |  |  |

DOOR LEGEND
3/8" = 1'-0"

| Α | В | С | D | E | F |
|---|---|---|---|---|---|
|   |   |   |   |   |   |

G

WINDOW LEGEND

3/8" = 1'-0"

project design team:
PEACOCK ARCHITECTS

owner: HVL PROPERTY MGMT

project name: