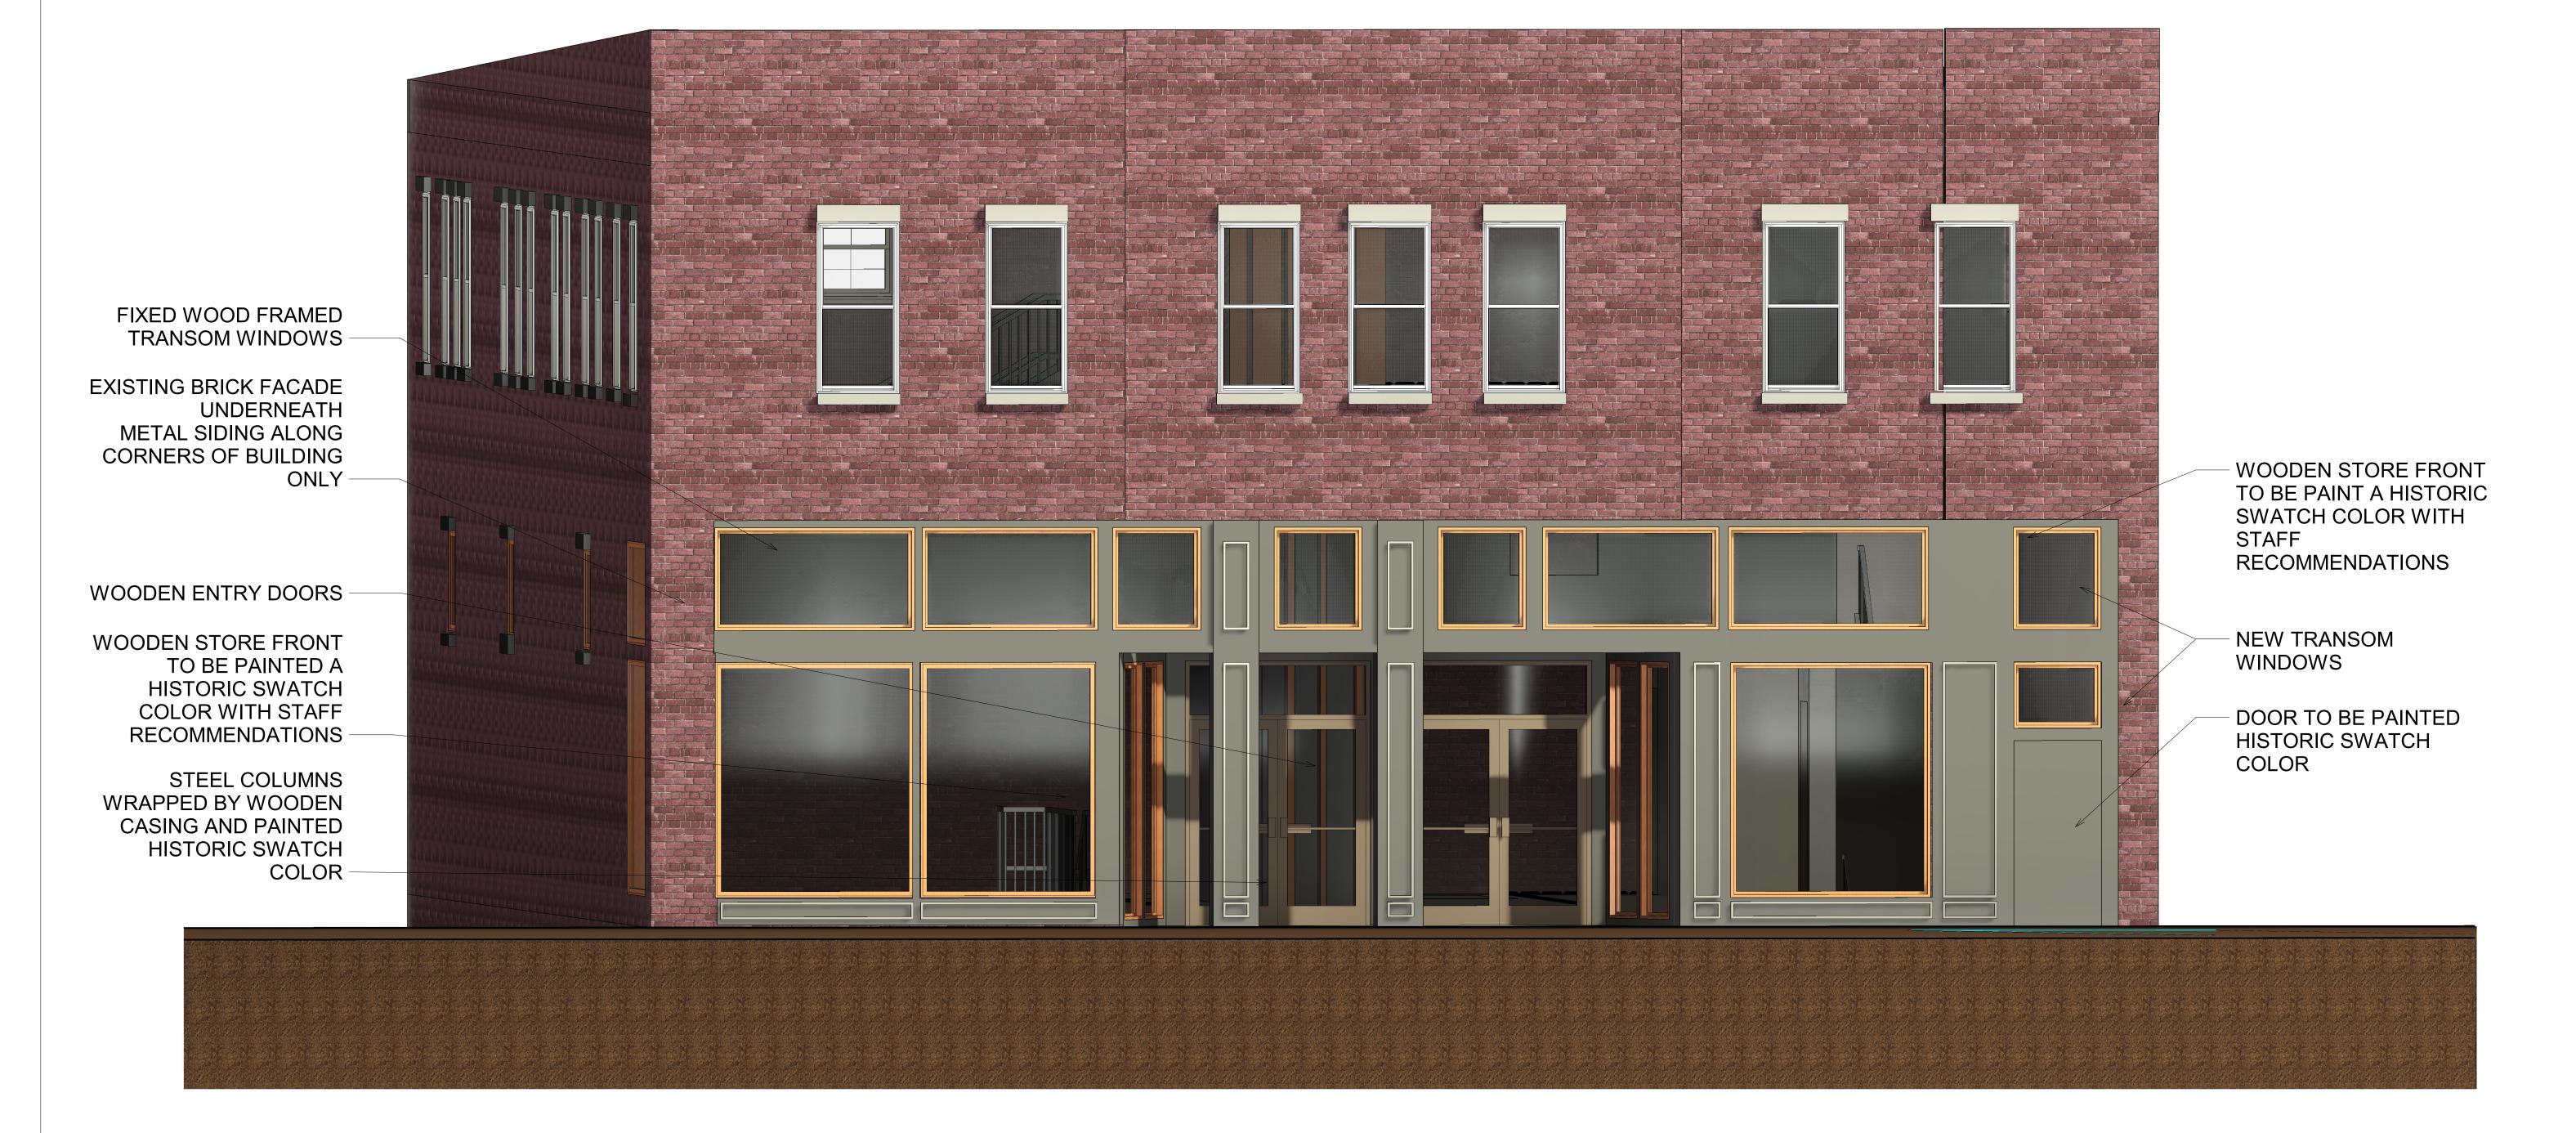

TOP OF PARAPET
30' - 6"

SECOND FLOOR CEILING 25' - 11"

PEACOCK ARCHITECTS

Tamara Peacock, R.A License No.:12126

EXISTING MAIN ELEVATION

| Revisio<br>n | Revision<br>Date | Issued<br>For |
|--------------|------------------|---------------|
|              |                  |               |
|              |                  |               |
|              |                  |               |
|              |                  |               |
|              |                  |               |

5/12/2025 1:31:34 PM Proj Mngr.: NR

A 102

NORTH ELEVATION NEW

A 102.1 3/16" = 1'-0"

344 MAIN FACADE RESTORATION
PHOTOS COLLECTED FROM BAKER
BARBER COLLECTION- HENDERSON
COUNTY PUBLIC LIBRARY

Proj Mngr.: NR