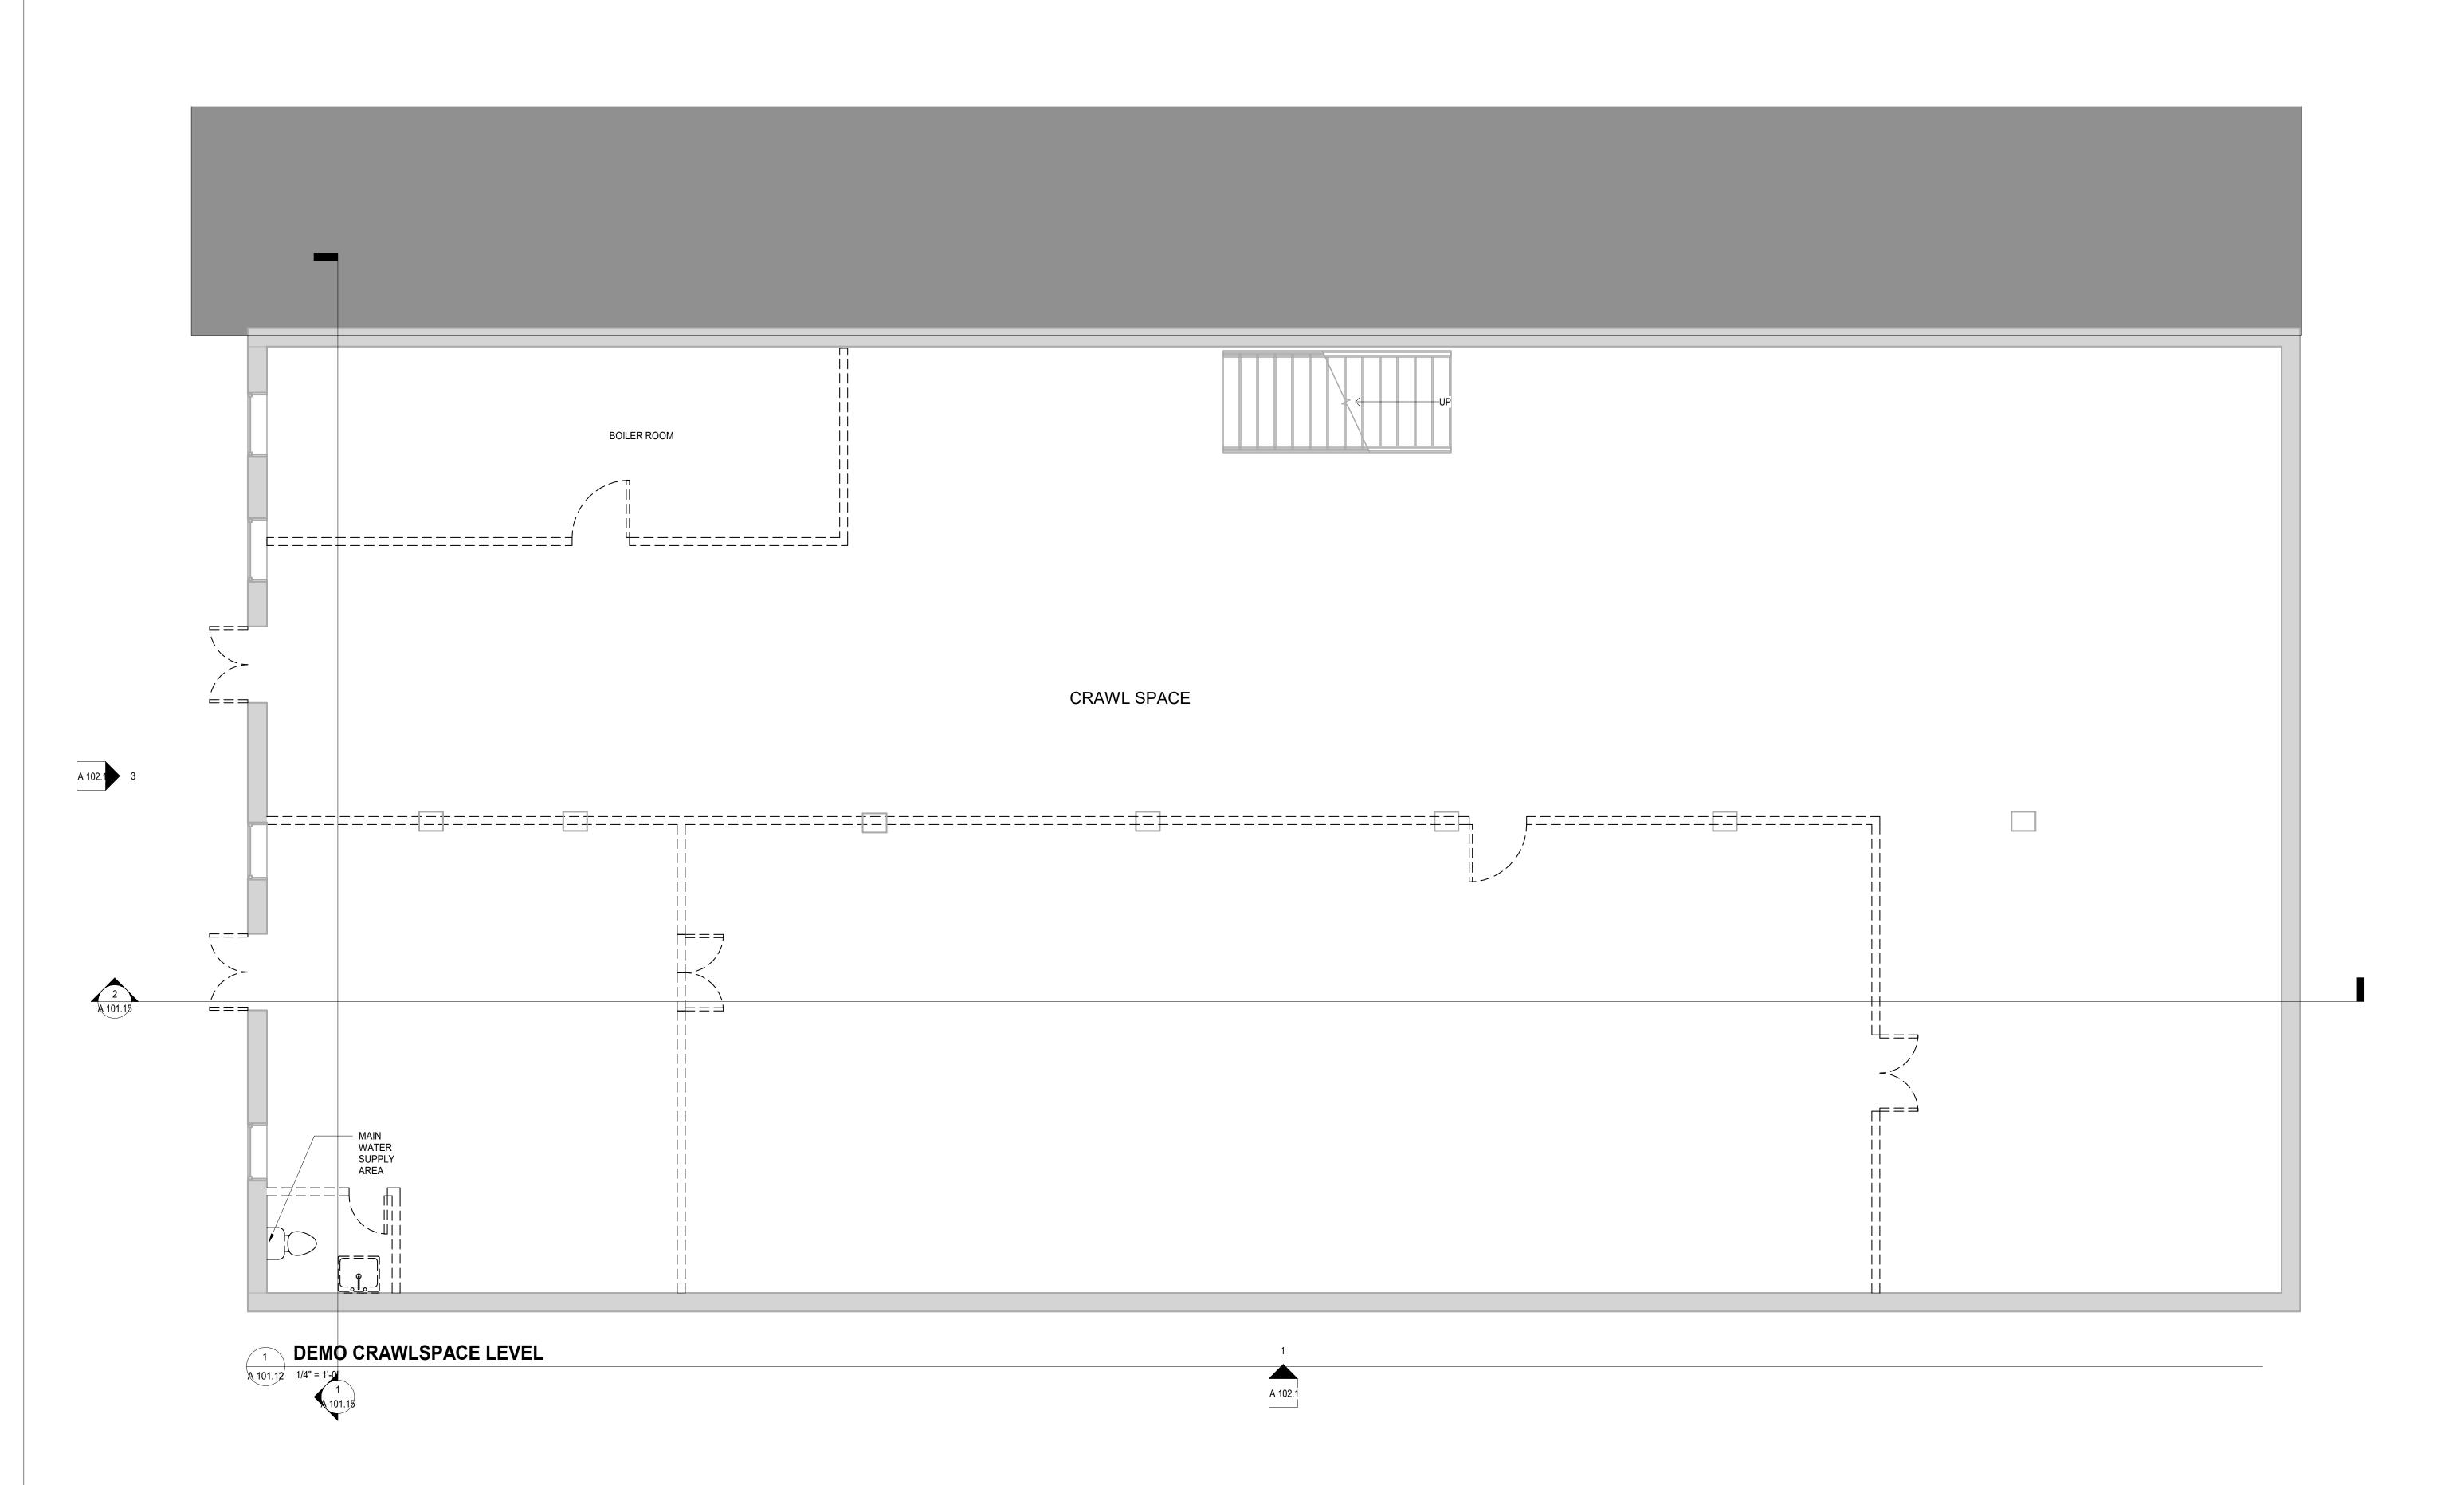

sheet no.:

project design team:
PEACOCK ARCHITECTS

owner:
HVL PROPERTY MGMT

project name:

Tamara Peacock, R.A License No.:12126

issued for:

EXISTING/DEMO
CRAWLSPACE
FLOOR PLAN

| Revisio<br>n | Revision Date | Issued<br>For |
|--------------|---------------|---------------|
|              |               |               |
|              |               |               |
|              |               |               |
|              |               |               |
|              |               |               |
|              |               |               |