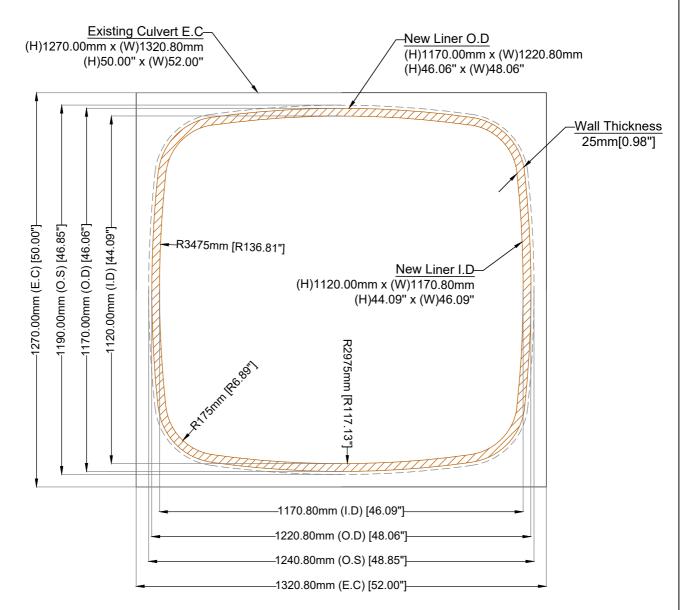

## **Proposed New Liner**

| Existing Culvert I.D | New Liner I.D |
|----------------------|---------------|
|----------------------|---------------|

P = 5.182m(17.001ft) P = 4.102m(13.458ft)

A = 1.677sq.m (18.051sq.ft) A = 1.228sq.m (13.218sq.ft)