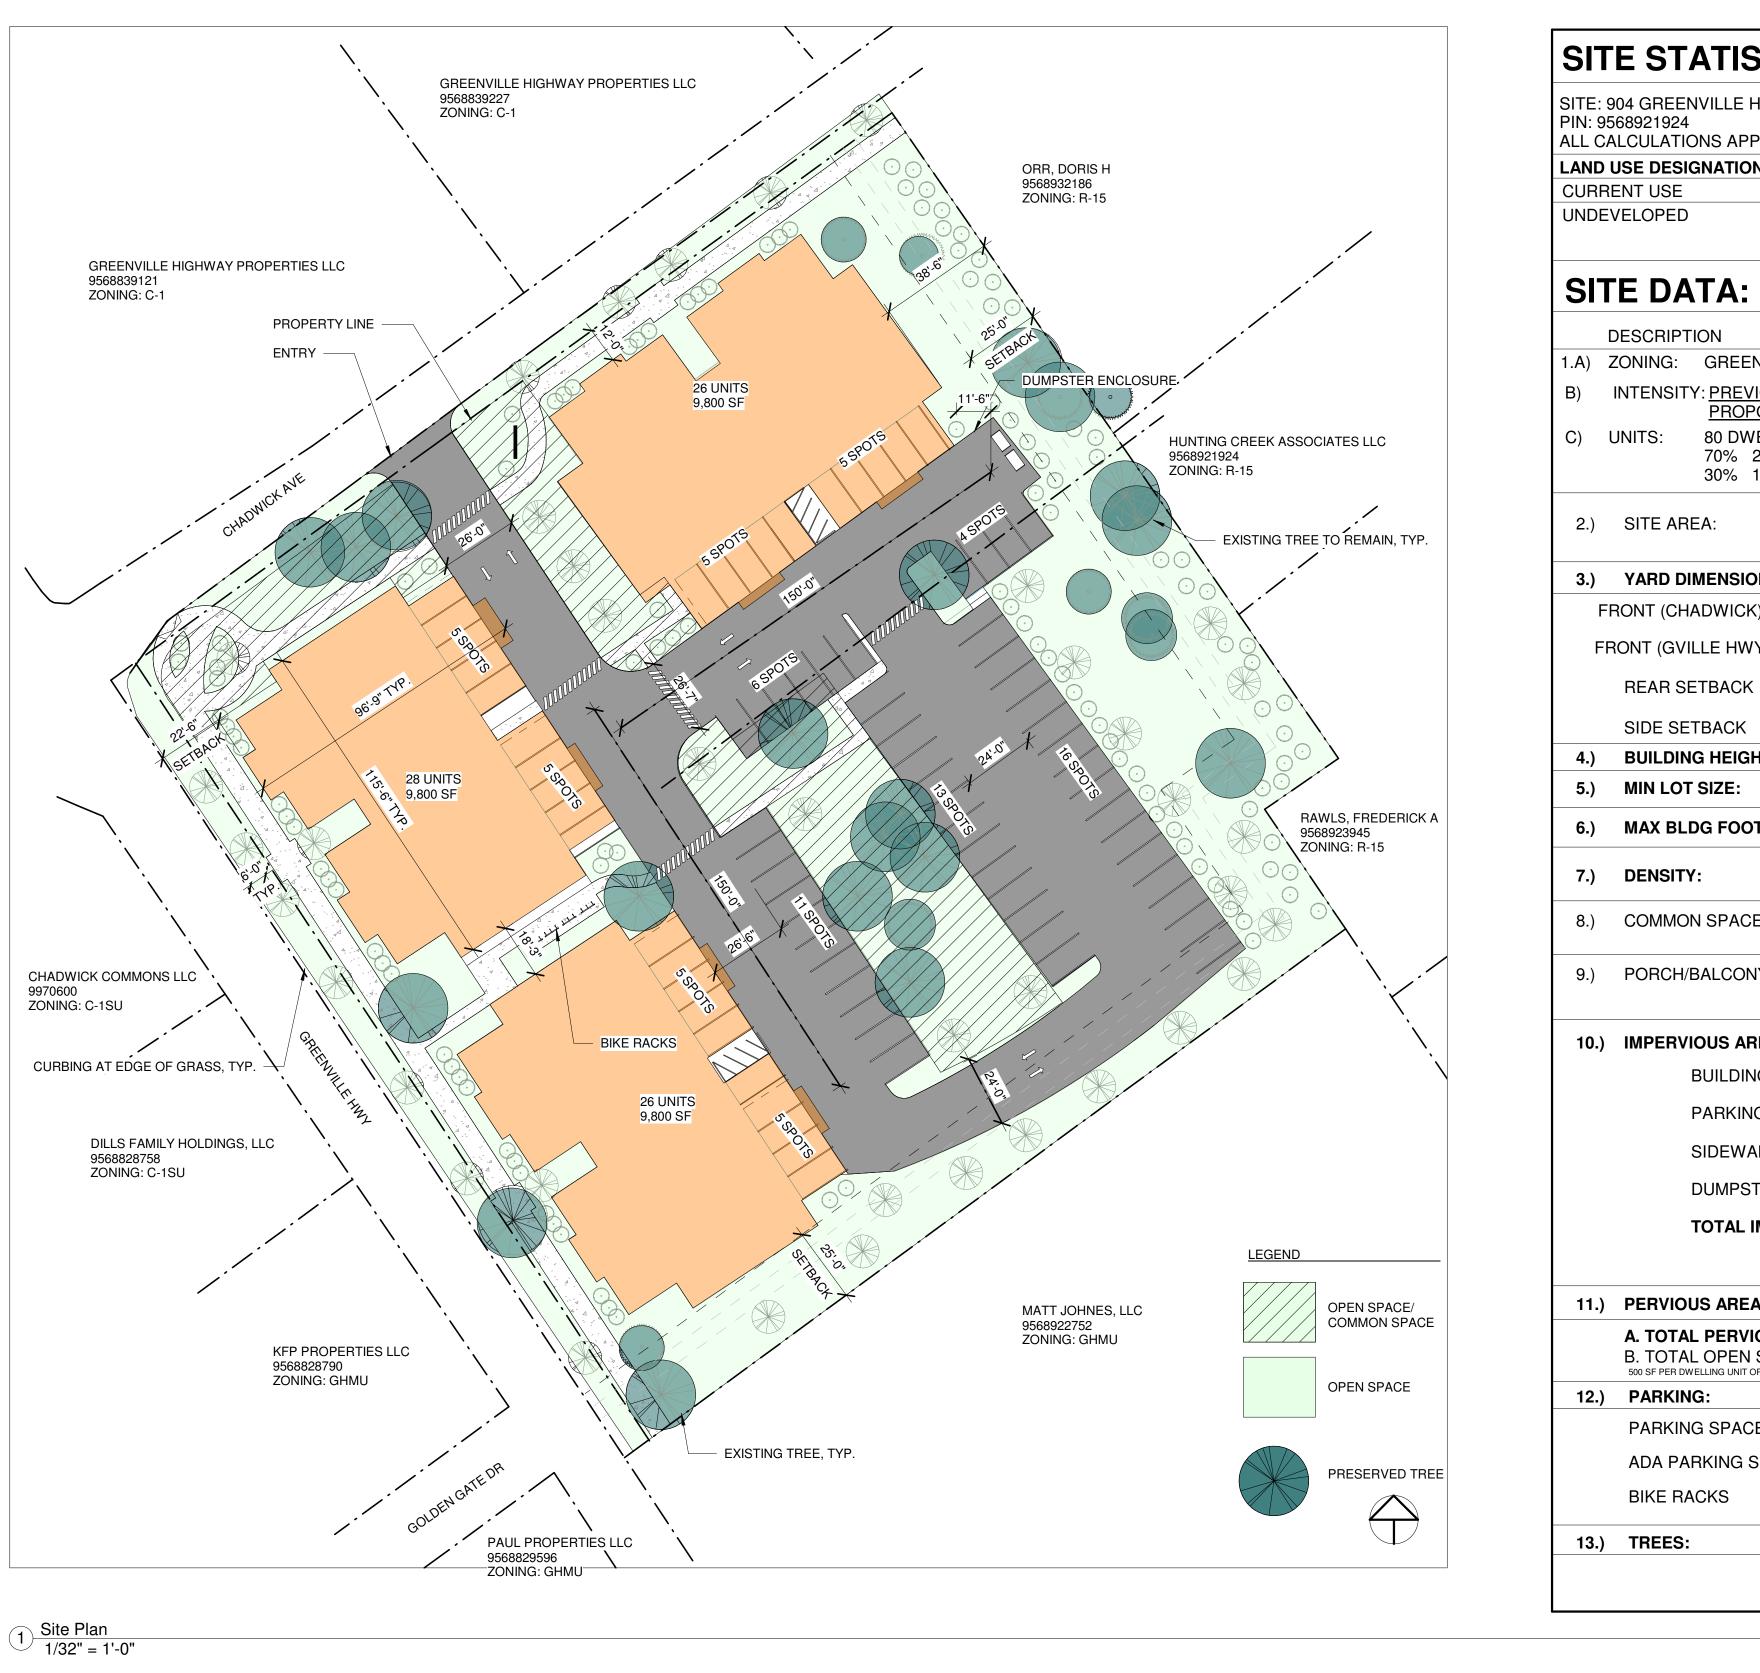

| 1 |
|---|
|   |

SITE: 904 GREENVILLE HWY, HENDERSONVILLE NC 28792-6224

|  | NS APPLY TO THE | AREA OF THE | SITE AFFECTED |
|--|-----------------|-------------|---------------|
|--|-----------------|-------------|---------------|

| GNATION: 100 - AC | TIVITY CENTER |           |
|-------------------|---------------|-----------|
|                   | PROPOSED USE  | OCCUPANCY |
|                   | RESIDENTIAL   | R-2       |

| GREENVILLE HIGHWAY MIXED USE ZONING (GHMU)         Y: PERVIOUS: 13 MOBILE HOMES         PROPOSED: RESIDENTIAL 3 (4 STORY) BUILDINGS         80 DWELING UNTS - S5. OUNTS PER ACRE         70% 2 BED/2 BATH         30% 1 BED/1 BATH         EA:       GROSS LOT S.F.: 98,010 SQ. FT. / 2.25 ACRES         MENSIONS:       REQUIRED       PROVIDED         ADWICK) SETBACK       0 - 0"       4 - 0"         LLE HWY) SETBACK       0 - 0"       9' - 6"         ETBACK       25' - 0"       38' - 8"         IBED/1 BATH       12,000 SF                                                                                                                                                                                                                                                                                                                                                                                                                                                                                                                                                                                                                                                                                                                                                                                                                                                                                                                                                                                                                                                                                                                                                                                                                                                                                                                                                                                                                                                                                                                                                            |                                                        |                 |               |          |        |           |        |           |
|----------------------------------------------------------------------------------------------------------------------------------------------------------------------------------------------------------------------------------------------------------------------------------------------------------------------------------------------------------------------------------------------------------------------------------------------------------------------------------------------------------------------------------------------------------------------------------------------------------------------------------------------------------------------------------------------------------------------------------------------------------------------------------------------------------------------------------------------------------------------------------------------------------------------------------------------------------------------------------------------------------------------------------------------------------------------------------------------------------------------------------------------------------------------------------------------------------------------------------------------------------------------------------------------------------------------------------------------------------------------------------------------------------------------------------------------------------------------------------------------------------------------------------------------------------------------------------------------------------------------------------------------------------------------------------------------------------------------------------------------------------------------------------------------------------------------------------------------------------------------------------------------------------------------------------------------------------------------------------------------------------------------------------------------------------------------------------------------------|--------------------------------------------------------|-----------------|---------------|----------|--------|-----------|--------|-----------|
| PROPOSED:         RESIDENTIAL 3 (4 STORY) BUILDINGS<br>80 DWELLING UNITS - 35.6 UNITS PER ACRE<br>70% 2 BED/2 BATH           CR         GROSS LOT S.F.:         98,010 SQ. FT. / 2.25 ACRES           IMENSIONS:         REQUIRED         PROVIDED           ADWICK) SETBACK         0' - 0"         4'-0"           LILE HWY) SETBACK         0' - 0"         9' - 6"           TBACK         25' - 0"         38' - 8"           TBACK         25' - 0"         25' - 0"           IG HEIGHT:         42'-0' MAX         4 FLOORS / 42' 0"           'SIZE:         5,000 SF         -           DG FOOTPRINT:         12,000 SF MAX.         9,800 SF           ISIZE:         5,000 SF         -           DG FOOTPRINT:         12,000 SF MAX.         9,800 SF           ISIZE:         5,000 SF         -           ISIZE:         5,000 SF         -           DG FOOTPRINT:         12,000 SF MAX.         9,800 SF           ISIZE:         5,000 SF         -           SPACE         10%         9,801 SF         -           IOUS AREAS:         PROPOSED         %           BUILDING FOOT PRINT:         26,040 SQ.FT         30%           DUMPSTER AREA:         130 SQ.FT.         60% <td>GREENVILLE HIGHWA</td> <td>Y MIXED USE ZC</td> <td>NING (GHMU)</td> <td></td> <td></td> <td></td> <td></td> <td></td>                                                                                                                                                                                                                                                                                                                                                                                                                                                                                                                                                                                                                                                                                                                                                                 | GREENVILLE HIGHWA                                      | Y MIXED USE ZC  | NING (GHMU)   |          |        |           |        |           |
| 20%         2 BED/2 BATH           30%         1 BED/1 BATH           EA:         GROSS LOT S.F.:         98,010 SQ. FT. / 2.25 ACRES           IMENSIONS:         REQUIRED         PROVIDED           ADWICK, SETBACK         0'-0''         4'-0''           LLE HWY) SETBACK         0'-0''         9'-6''           ETBACK         25'-0''         38'-8''           IBG HEIGHT:         42'-0'' MAX         4 FLOORS / 42'-0''           IG HEIGHT:         42'-0'' MAX         4 FLOORS / 42'-0''           IG REGOTPRINT:         12,000 SF         -'''           DG FOOTPRINT:         12,000 SF MAX.         9,800 SF           12,000 SF         -''''         SO SF           f:         NO CAP         80 UNITS           N SPACE         10%         14,800 SF           BALCONY         S' PROJECTION INTO<br>SETBACK         -           SIDEWALK/WALKWAYS:         3,120 SQ. FT         30%           SIDEWALK/WALKWAYS:         3,120 SQ. FT         30%           US AREAS:         REQUIRED         PROPOSED         %           UPPENSPACE         39,200 SQ. FT         39,300 SQ. FT         60%           UDIMPSTER AREA:         130 SQ. FT         58,010 SQ. FT         60%                                                                                                                                                                                                                                                                                                                                                                                                                                                                                                                                                                                                                                                                                                                                                                                                                                                                                             | PROPOSED: RESIDEN                                      | NTIAL 3 (4 STOR |               |          |        |           |        |           |
| IMENSIONS:         REQUIRED         PROVIDED           ADWICK) SETBACK         0' - 0"         4'-0"           ADWICK) SETBACK         0' - 0"         9' - 6"           LLE HWY) SETBACK         0' - 0"         9' - 6"           ETBACK         25' - 0"         38' - 8"           TBACK         25' - 0"         38' - 8"           ILLE HWY) SETBACK         25' - 0"         25' - 0"           IG HEIGHT:         42' 0" MAX         4 FLOORS / 42' - 0"           IG HEIGHT:         42' 0" MAX         4 FLOORS / 42' - 0"           IG FOOTPRINT:         12,000 SF MAX.         9,800 SF           DG FOOTPRINT:         12,000 SF MAX.         9,800 SF           N SPACE         10%<br>9,801 SF         80 UNITS           N SPACE         10%<br>9,801 SF         14,800 SF           BALCONY         5' PROJECTION INTO<br>SETBACK         -           IOUS AREAS:         PROPOSED         %           BUILDING FOOT PRINT:         29,400 SQ.FT         30%           IDUMPSTER AREA:         130 SQ. FT.         .001%           IDUMPSTER AREA:         130 SQ. FT.         .001%           US AREAS:         REQUIRED         PROPOSED         %           L PERVIOUS AREA:         39,300 SQ. FT. </td <td>70% 2 BED/ 2 BATH</td> <td>35.6 UNITS PER</td> <td>ACRE</td> <td></td> <td></td> <td></td> <td></td> <td></td>                                                                                                                                                                                                                                                                                                                                                                                                                                                                                                                                                                                                                                                                                                                                                   | 70% 2 BED/ 2 BATH                                      | 35.6 UNITS PER  | ACRE          |          |        |           |        |           |
| ADWICK) SETBACK       0' - 0"       4 - 0"         LLE HWY) SETBACK       0' - 0"       9' - 6"         ETBACK       25' - 0"       38' - 8"         TBACK       25' - 0"       25' - 0"         IG HEIGHT:       42'-0" MAX       4 FLOORS / 42'- 0"         ISIZE:       5,000 SF                                                                                                                                                                                                                                                                                                                                                                                                                                                                                                                                                                                                                                                                                                                                                                                                                                                                                                                                                                                                                                                                                                                                                                                                                                                                                                                                                                                                                                                                                                                                                                                                                                                                                                                                                                                                                | EA:                                                    | GROSS LOT S.    | F.: 98,01     | 0 SQ. FT | . / 2. | 25 ACRE   | S      |           |
| LLE HWY) SETBACK     0' - 0"     9' - 6"       ETBACK     25' - 0"     38' - 8"       TBACK     25' - 0"     25' - 0"       IG HEIGHT:     42'-0" MAX     4 FLOORS / 42'- 0"       IG HEIGHT:     42'-0" MAX     4 FLOORS / 42'- 0"       IG FOOTPRINT:     12,000 SF MAX.     9,800 SF       ISZE:     5,000 SF                                                                                                                                                                                                                                                                                                                                                                                                                                                                                                                                                                                                                                                                                                                                                                                                                                                                                                                                                                                                                                                                                                                                                                                                                                                                                                                                                                                                                                                                                                                                                                                                                                                                                                                                                                                   | IMENSIONS:                                             | REQ             | UIRED         |          |        | PR        | OVI    | DED       |
| ETBACK         25' - 0"         38' - 8"           TBACK         25' - 0"         25' - 0"           IG HEIGHT:         42' 0" MAX         4 FLOORS / 42' - 0"           ISIZE:         5,000 SF                                                                                                                                                                                                                                                                                                                                                                                                                                                                                                                                                                                                                                                                                                                                                                                                                                                                                                                                                                                                                                                                                                                                                                                                                                                                                                                                                                                                                                                                                                                                                                                                                                                                                                                                                                                                                                                                                                   | ADWICK) SETBACK                                        | 0'              | - 0"          |          |        |           | 4'-0   | "         |
| TBACK     25' - 0"     25' - 0"       TBACK     25' - 0"     25' - 0"       IG HEIGHT:     42'-0" MAX     4 FLOORS / 42'- 0"       TSIZE:     5,000 SF     -       DG FOOTPRINT:     12,000 SF MAX.     9,800 SF       IDG FOOTPRINT:     12,000 SF MAX.     9,800 SF       IND CAP     80 UNITS       N SPACE     10%<br>9,801 SF     14,800 SF       BALCONY     5' PROJECTION INTO<br>SETBACK     -       IOUS AREAS:     PROPOSED     %       BUILDING FOOT PRINT:     29,400 SQ.FT     30%       PARKING AREA:     26,040 SQ.FT     30%       SIDEWALK/WALKWAYS:     3,120 SQ. FT     3%       DUMPSTER AREA:     130 SQ. FT     .001%       TOTAL IMPERVIOUS AREA     58,010 SQ. FT     60%       US AREAS:     REQUIRED     SQ. FT     58,010 SQ. FT       I OPEN SPACE     39,200 SQ. FT     .SQ. FT     60%       I OPEN SPACE     39,200 SQ. FT     .SQ. FT     60%       I OPEN SPACE     39,200 SQ. FT     .SQ. FT     60%       I OPEN SPACE     39,200 SQ. FT     .SQ. FT     60%       I OPEN SPACE     39,200 SQ. FT     .SQ. FT     60%       I OPEN SPACE     39,200 SQ. FT     .SQ. FT     60%       I OPEN SPACE                                                                                                                                                                                                                                                                                                                                                                                                                                                                                                                                                                                                                                                                                                                                                                                                                                                                                                                                                               | ILLE HWY) SETBACK                                      | 0'              | - 0"          |          |        | ç         | 9' - ( | 6"        |
| Instruct       Image: Additional and the second seco              | ETBACK                                                 | 25              | o' - 0"       |          |        | 3         | 8' -   | 8"        |
| SIZE:       5,000 SF                                                                                                                                                                                                                                                                                                                                                                                                                                                                                                                                                                                                                                                                                                                                                                                                                                                                                                                                                                                                                                                                                                                                                                                                                                                                                                                                                                                                                                                                                                                                                                                                                                                                                                                                                                                                                                                                                                                                                                                                                                                                               | TBACK                                                  | 25              | 5' - 0"       |          |        | 2         | 5' -   | 0"        |
| DG FOOTPRINT:     12,000 SF MAX.     9,800 SF       Image: Matrix information of the second                               | IG HEIGHT:                                             | 42'-(           | )" MAX        |          |        | 4 FLOO    | RS     | / 42'- 0" |
| Y:       NO CAP       80 UNITS         N SPACE       10%<br>9,801 SF       14,800 SF         BALCONY       5' PROJECTION INTO<br>SETBACK       14,800 SF         IOUS AREAS:       PROPOSED       %         BUILDING FOOT PRINT:       29,400 SQ.FT       30%         PARKING AREA:       26,040 SQ.FT       27%         SIDEWALK/WALKWAYS:       3,120 SQ. FT.       3%         DUMPSTER AREA:       130 SQ. FT.       .001%         TOTAL IMPERVIOUS AREA:       58,010 SQ. FT.       60%         L PERVIOUS AREA:       29,200 SQ. FT.       58,010 SQ. FT.       60%         L OPEN SPACE       39,200 SQ. FT.       - SQ. FT.       58,010 SQ. FT.       60%         I SPACES       80       80       80       80       40%         RKING SPACES       4       4       4       4       4         ACKS       0       4 STATIONS       TOTAL                                                                                                                                                                                                                                                                                                                                                                                                                                                                                                                                                                                                                                                                                                                                                                                                                                                                                                                                                                                                                                                                                                                                                                                                                                                    | ۲ SIZE:                                                | 5,0             | 00 SF         |          |        |           | -      |           |
| N SPACE 10%<br>9,801 SF 14,800 SF<br>BALCONY 5' PROJECTION INTO<br>SETBACK V<br>NOUS AREAS: PROPOSED %<br>BUILDING FOOT PRINT: 29,400 SQ.FT 30%<br>PARKING AREA: 26,040 SQ.FT 27%<br>SIDEWALK/WALKWAYS: 3,120 SQ. FT. 3%<br>DUMPSTER AREA: 130 SQ. FT. 3%<br>DUMPSTER AREA: 130 SQ. FT. 001%<br>TOTAL IMPERVIOUS AREA 58,010 SQ. FT. 60%<br>US AREAS: REQUIRED EXISTING PROPOSED %<br>L PERVIOUS AREA: 39,200 SQ. FT. 58,010 SQ. FT. 60%<br>L PERVIOUS AREA: 39,200 SQ. FT. 58,010 SQ. FT. 60%<br>L PERVIOUS AREA: 39,200 SQ. FT. SQ. FT. 58,010 SQ. FT. 60%<br>L PERVIOUS AREA: 39,200 SQ. FT. SQ. FT. 58,010 SQ. FT. 60%<br>L OPEN SPACE 39,200 SQ. FT. SQ. FT. 58,010 SQ. FT. 60%<br>L GS PRACES 80 80<br>RKING SPACES 4 4 4<br>ACKS 0 4 STATIONS                                                                                                                                                                                                                                                                                                                                                                                                                                                                                                                                                                                                                                                                                                                                                                                                                                                                                                                                                                                                                                                                                                                                                                                                                                                                                                                                               | DG FOOTPRINT:                                          | 12,000          | SF MAX.       |          |        | 9,8       | 00 \$  | SF        |
| Intervention of the second sec | Y:                                                     | NC              | CAP           |          |        | 80 L      | JNIT   | S         |
| SETBACKIOUS AREAS:PROPOSED%BUILDING FOOT PRINT:29,400 SQ.FT30%PARKING AREA:26,040 SQ,FT27%SIDEWALK/WALKWAYS:3,120 SQ. FT.3%DUMPSTER AREA:130 SQ. FT001%TOTAL IMPERVIOUS AREA:58,010 SQ. FT001%US AREAS:REQUIREDEXISTINGPROPOSEDVS AREAS:REQUIREDSQ. FT.58,010 SQ. FT.L PERVIOUS AREA:- SQ. FT.58,010 SQ. FT.60%L OPEN SPACE39,200 SQ. FT SQ. FT.58,010 SQ. FT.IG:REQUIREDPROVIDED40%IG:REQUIREDPROVIDEDIG SPACES8080RKING SPACES44ACKS04 STATIONSEXISTINGREMAINNEWTOTAL                                                                                                                                                                                                                                                                                                                                                                                                                                                                                                                                                                                                                                                                                                                                                                                                                                                                                                                                                                                                                                                                                                                                                                                                                                                                                                                                                                                                                                                                                                                                                                                                                            | N SPACE                                                |                 |               |          |        | 14,8      | 300    | SF        |
| BUILDING FOOT PRINT: 29,400 SQ.FT 30%<br>PARKING AREA: 26,040 SQ,FT 27%<br>SIDEWALK/WALKWAYS: 3,120 SQ. FT. 3%<br>DUMPSTER AREA: 130 SQ. FT001%<br>TOTAL IMPERVIOUS AREA 58,010 SQ. FT. 60%<br>US AREAS: REQUIRED EXISTING PROPOSED %<br>L PERVIOUS AREA: - SQ. FT. 58,010 SQ. FT. 60%<br>L OPEN SPACE 39,200 SQ. FT SQ. FT. 58,010 SQ. FT. 60%<br>UG SPACES 80 80<br>RKING SPACES 4 4<br>ACKS 0 4 STATIONS                                                                                                                                                                                                                                                                                                                                                                                                                                                                                                                                                                                                                                                                                                                                                                                                                                                                                                                                                                                                                                                                                                                                                                                                                                                                                                                                                                                                                                                                                                                                                                                                                                                                                        | BALCONY                                                |                 |               |          |        |           | -      |           |
| PARKING AREA:26,040 SQ,FT27%SIDEWALK/WALKWAYS:3,120 SQ. FT.3%DUMPSTER AREA:130 SQ. FT001%TOTAL IMPERVIOUS AREA58,010 SQ. FT.60%US AREAS:REQUIREDEXISTINGPROPOSEDL PERVIOUS AREA:- SQ. FT.58,010 SQ. FT.L OPEN SPACE39,200 SQ. FT SQ. FT.58,010 SQ. FT.IG:REQUIREDPROVIDEDIG SPACES8080RKING SPACES44ACKS04 STATIONSEXISTINGREMAINNEWTOTAL                                                                                                                                                                                                                                                                                                                                                                                                                                                                                                                                                                                                                                                                                                                                                                                                                                                                                                                                                                                                                                                                                                                                                                                                                                                                                                                                                                                                                                                                                                                                                                                                                                                                                                                                                          | IOUS AREAS:                                            |                 | PROPOSED      | )        |        |           | %      |           |
| SIDEWALK/WALKWAYS:     3,120 SQ. FT.     3%       DUMPSTER AREA:     130 SQ. FT.     .001%       TOTAL IMPERVIOUS AREA     58,010 SQ. FT.     60%       US AREAS:     REQUIRED     EXISTING     PROPOSED     %       L PERVIOUS AREA:     - SQ. FT.     58,010 SQ. FT.     60%       L OPEN SPACE     39,200 SQ. FT.     - SQ. FT.     58,010 SQ. FT.     60%       IG:     REQUIRED     PROVIDED     40%       IG SPACES     80     80     RKING SPACES     4     4       ACKS     0     4 STATIONS     A     A                                                                                                                                                                                                                                                                                                                                                                                                                                                                                                                                                                                                                                                                                                                                                                                                                                                                                                                                                                                                                                                                                                                                                                                                                                                                                                                                                                                                                                                                                                                                                                                   | BUILDING FOOT PRINT:                                   |                 | 29,400 SQ.FT  |          |        |           | 30     | 1%        |
| DUMPSTER AREA:130 SQ. FT001%TOTAL IMPERVIOUS AREA58,010 SQ. FT.60%US AREAS:REQUIREDEXISTINGPROPOSEDL PERVIOUS AREA:- SQ. FT.58,010 SQ. FT.L OPEN SPACE39,200 SQ. FT SQ. FT.IG:REQUIREDPROVIDEDIG:REQUIREDPROVIDEDIG SPACES44ACKS04 STATIONSEXISTINGREMAINNEWTOTAL                                                                                                                                                                                                                                                                                                                                                                                                                                                                                                                                                                                                                                                                                                                                                                                                                                                                                                                                                                                                                                                                                                                                                                                                                                                                                                                                                                                                                                                                                                                                                                                                                                                                                                                                                                                                                                  | PARKING AREA:                                          |                 | 26,040 SQ,FT  |          |        |           | 27     | 2%        |
| TOTAL IMPERVIOUS AREA58,010 SQ. FT.60%US AREAS:REQUIREDEXISTINGPROPOSED%L PERVIOUS AREA:- SQ. FT.58,010 SQ. FT.60%L OPEN SPACE39,200 SQ. FT SQ. FT.58,010 SQ. FT.60%IG:REQUIREDPROVIDED40%IG:REQUIREDPROVIDEDIIG SPACES8080RKING SPACES44ACKS04 STATIONSEXISTINGREMAINNEWTOTAL                                                                                                                                                                                                                                                                                                                                                                                                                                                                                                                                                                                                                                                                                                                                                                                                                                                                                                                                                                                                                                                                                                                                                                                                                                                                                                                                                                                                                                                                                                                                                                                                                                                                                                                                                                                                                     | SIDEWALK/WALKWAYS:                                     |                 | 3,120 SQ. FT. |          |        |           | 3%     | 6         |
| US AREAS:REQUIREDEXISTINGPROPOSED%L PERVIOUS AREA:- SQ. FT.58,010 SQ. FT.60%L OPEN SPACE39,200 SQ. FT SQ. FT.39,300 SQ. FT.40%VELLING UNIT OR 9% OF LOT AREA, WHICHEVER IS GREATERREQUIREDPROVIDEDIG:REQUIREDPROVIDEDISIG SPACES8080RKING SPACES44ACKS04 STATIONSEXISTINGREMAINNEWTOTAL                                                                                                                                                                                                                                                                                                                                                                                                                                                                                                                                                                                                                                                                                                                                                                                                                                                                                                                                                                                                                                                                                                                                                                                                                                                                                                                                                                                                                                                                                                                                                                                                                                                                                                                                                                                                            | DUMPSTER AREA:                                         |                 | 130 SQ. FT.   |          |        |           | .0     | 01%       |
| L PERVIOUS AREA:<br>L OPEN SPACE<br>VELLING UNIT OR 9% OF LOT AREA, WHICHEVER IS GREATER- SQ. FT.58,010 SQ. FT.60%<br>40%IG:SQ. FT SQ. FT.39,300 SQ. FT.40%IG:REQUIREDPROVIDEDIG SPACES8080RKING SPACES44ACKS04 STATIONSEXISTINGREMAINNEWTOTAL                                                                                                                                                                                                                                                                                                                                                                                                                                                                                                                                                                                                                                                                                                                                                                                                                                                                                                                                                                                                                                                                                                                                                                                                                                                                                                                                                                                                                                                                                                                                                                                                                                                                                                                                                                                                                                                     | TOTAL IMPERVIOUS AR                                    | EA              | 58,010 SQ. FT | Г.       |        |           | 60     | %         |
| L OPEN SPACE<br>VELLING UNIT OR 9% OF LOT AREA, WHICHEVER IS GREATER- SQ. FT.39,300 SQ. FT.40%IG:REQUIREDPROVIDEDIG SPACES8080RKING SPACES44ACKS04 STATIONSEXISTINGREMAINNEWTOTAL                                                                                                                                                                                                                                                                                                                                                                                                                                                                                                                                                                                                                                                                                                                                                                                                                                                                                                                                                                                                                                                                                                                                                                                                                                                                                                                                                                                                                                                                                                                                                                                                                                                                                                                                                                                                                                                                                                                  | US AREAS:                                              | REQUIRED        | EXISTI        | NG       | PF     | ROPOSE    | 5      | %         |
| VELLING UNIT OR 9% OF LOT AREA, WHICHEVER IS GREATER     REQUIRED     PROVIDED       IG:     REQUIRED     80       IG SPACES     80     80       RKING SPACES     4     4       ACKS     0     4 STATIONS       EXISTING     REMAIN     NEW                                                                                                                                                                                                                                                                                                                                                                                                                                                                                                                                                                                                                                                                                                                                                                                                                                                                                                                                                                                                                                                                                                                                                                                                                                                                                                                                                                                                                                                                                                                                                                                                                                                                                                                                                                                                                                                        | L PERVIOUS AREA:                                       |                 | - SQ. F       | T.       | 58,0   | 010 SQ. F | Т.     | 60%       |
| IG SPACES 80 80<br>RKING SPACES 4 4<br>ACKS 0 4 STATIONS<br>EXISTING REMAIN NEW TOTAL                                                                                                                                                                                                                                                                                                                                                                                                                                                                                                                                                                                                                                                                                                                                                                                                                                                                                                                                                                                                                                                                                                                                                                                                                                                                                                                                                                                                                                                                                                                                                                                                                                                                                                                                                                                                                                                                                                                                                                                                              | LOPEN SPACE<br>WELLING UNIT OR 9% OF LOT AREA, WHICHEV |                 | - SQ. F       | T.       | 39,3   | 300 SQ. F | Т.     | 40%       |
| RKING SPACES     4     4       ACKS     0     4 STATIONS       EXISTING     REMAIN     NEW                                                                                                                                                                                                                                                                                                                                                                                                                                                                                                                                                                                                                                                                                                                                                                                                                                                                                                                                                                                                                                                                                                                                                                                                                                                                                                                                                                                                                                                                                                                                                                                                                                                                                                                                                                                                                                                                                                                                                                                                         | IG:                                                    | REQ             | UIRED         | PROV     | /IDE   | D         |        |           |
| ACKS 0 4 STATIONS EXISTING REMAIN NEW TOTAL                                                                                                                                                                                                                                                                                                                                                                                                                                                                                                                                                                                                                                                                                                                                                                                                                                                                                                                                                                                                                                                                                                                                                                                                                                                                                                                                                                                                                                                                                                                                                                                                                                                                                                                                                                                                                                                                                                                                                                                                                                                        | IG SPACES                                              |                 | 80            | 8        | 0      |           |        |           |
| EXISTING REMAIN NEW TOTAL                                                                                                                                                                                                                                                                                                                                                                                                                                                                                                                                                                                                                                                                                                                                                                                                                                                                                                                                                                                                                                                                                                                                                                                                                                                                                                                                                                                                                                                                                                                                                                                                                                                                                                                                                                                                                                                                                                                                                                                                                                                                          | RKING SPACES                                           |                 | 4             | 4        | ļ      |           |        |           |
|                                                                                                                                                                                                                                                                                                                                                                                                                                                                                                                                                                                                                                                                                                                                                                                                                                                                                                                                                                                                                                                                                                                                                                                                                                                                                                                                                                                                                                                                                                                                                                                                                                                                                                                                                                                                                                                                                                                                                                                                                                                                                                    | ACKS                                                   |                 | 0             | 4        | STA    | ATIONS    |        |           |
| 61 26 39 65                                                                                                                                                                                                                                                                                                                                                                                                                                                                                                                                                                                                                                                                                                                                                                                                                                                                                                                                                                                                                                                                                                                                                                                                                                                                                                                                                                                                                                                                                                                                                                                                                                                                                                                                                                                                                                                                                                                                                                                                                                                                                        | :                                                      | EXIS            | STING         | REMA     | IN     | NEW       | T      | OTAL      |
|                                                                                                                                                                                                                                                                                                                                                                                                                                                                                                                                                                                                                                                                                                                                                                                                                                                                                                                                                                                                                                                                                                                                                                                                                                                                                                                                                                                                                                                                                                                                                                                                                                                                                                                                                                                                                                                                                                                                                                                                                                                                                                    |                                                        |                 | 61            | 26       |        | 39        |        | 65        |