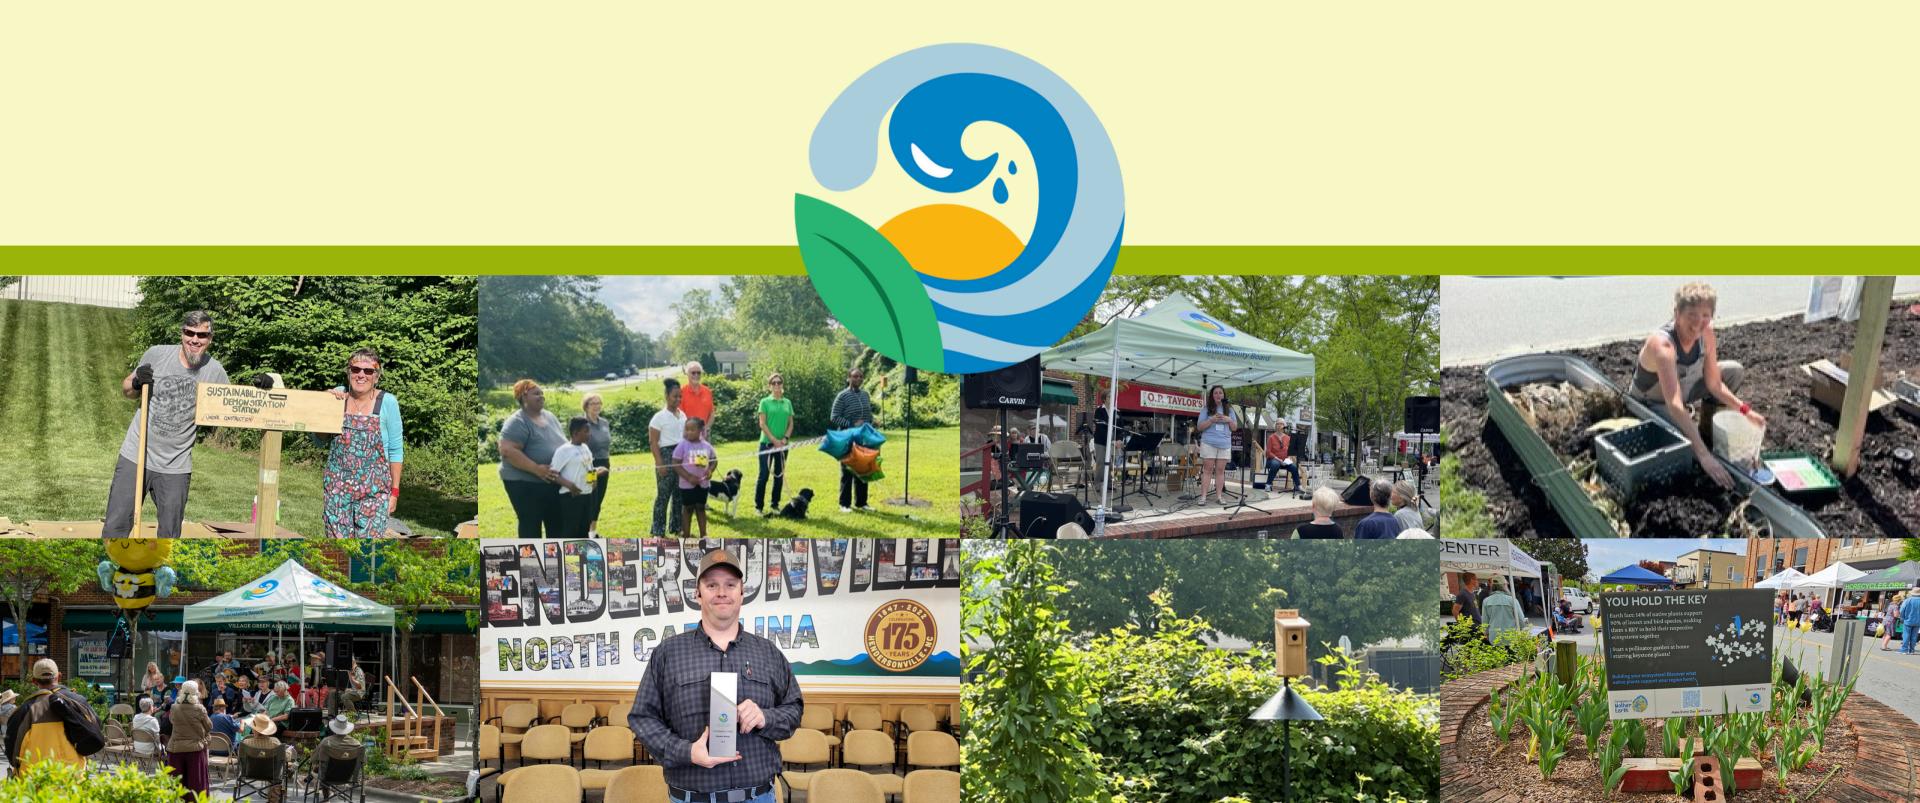

### 2024 Accomplishments and Focus Areas

#### WASTE MANAGEMENT

 Sustainability Demonstration Station

#### COMMUNITY

- Project sponsorships:
  - Brooklyn Creek Bird Sanctuary
  - Brooklyn Community Garden ADA path
  - Monarch Migration classrooms
  - Caregivers of Mother Earth Signs

#### ALL AREAS OF SUSTAINABILITY

- Hendo Earth Fest
- Sustainability Hero
- Award (area of waste management awarded)