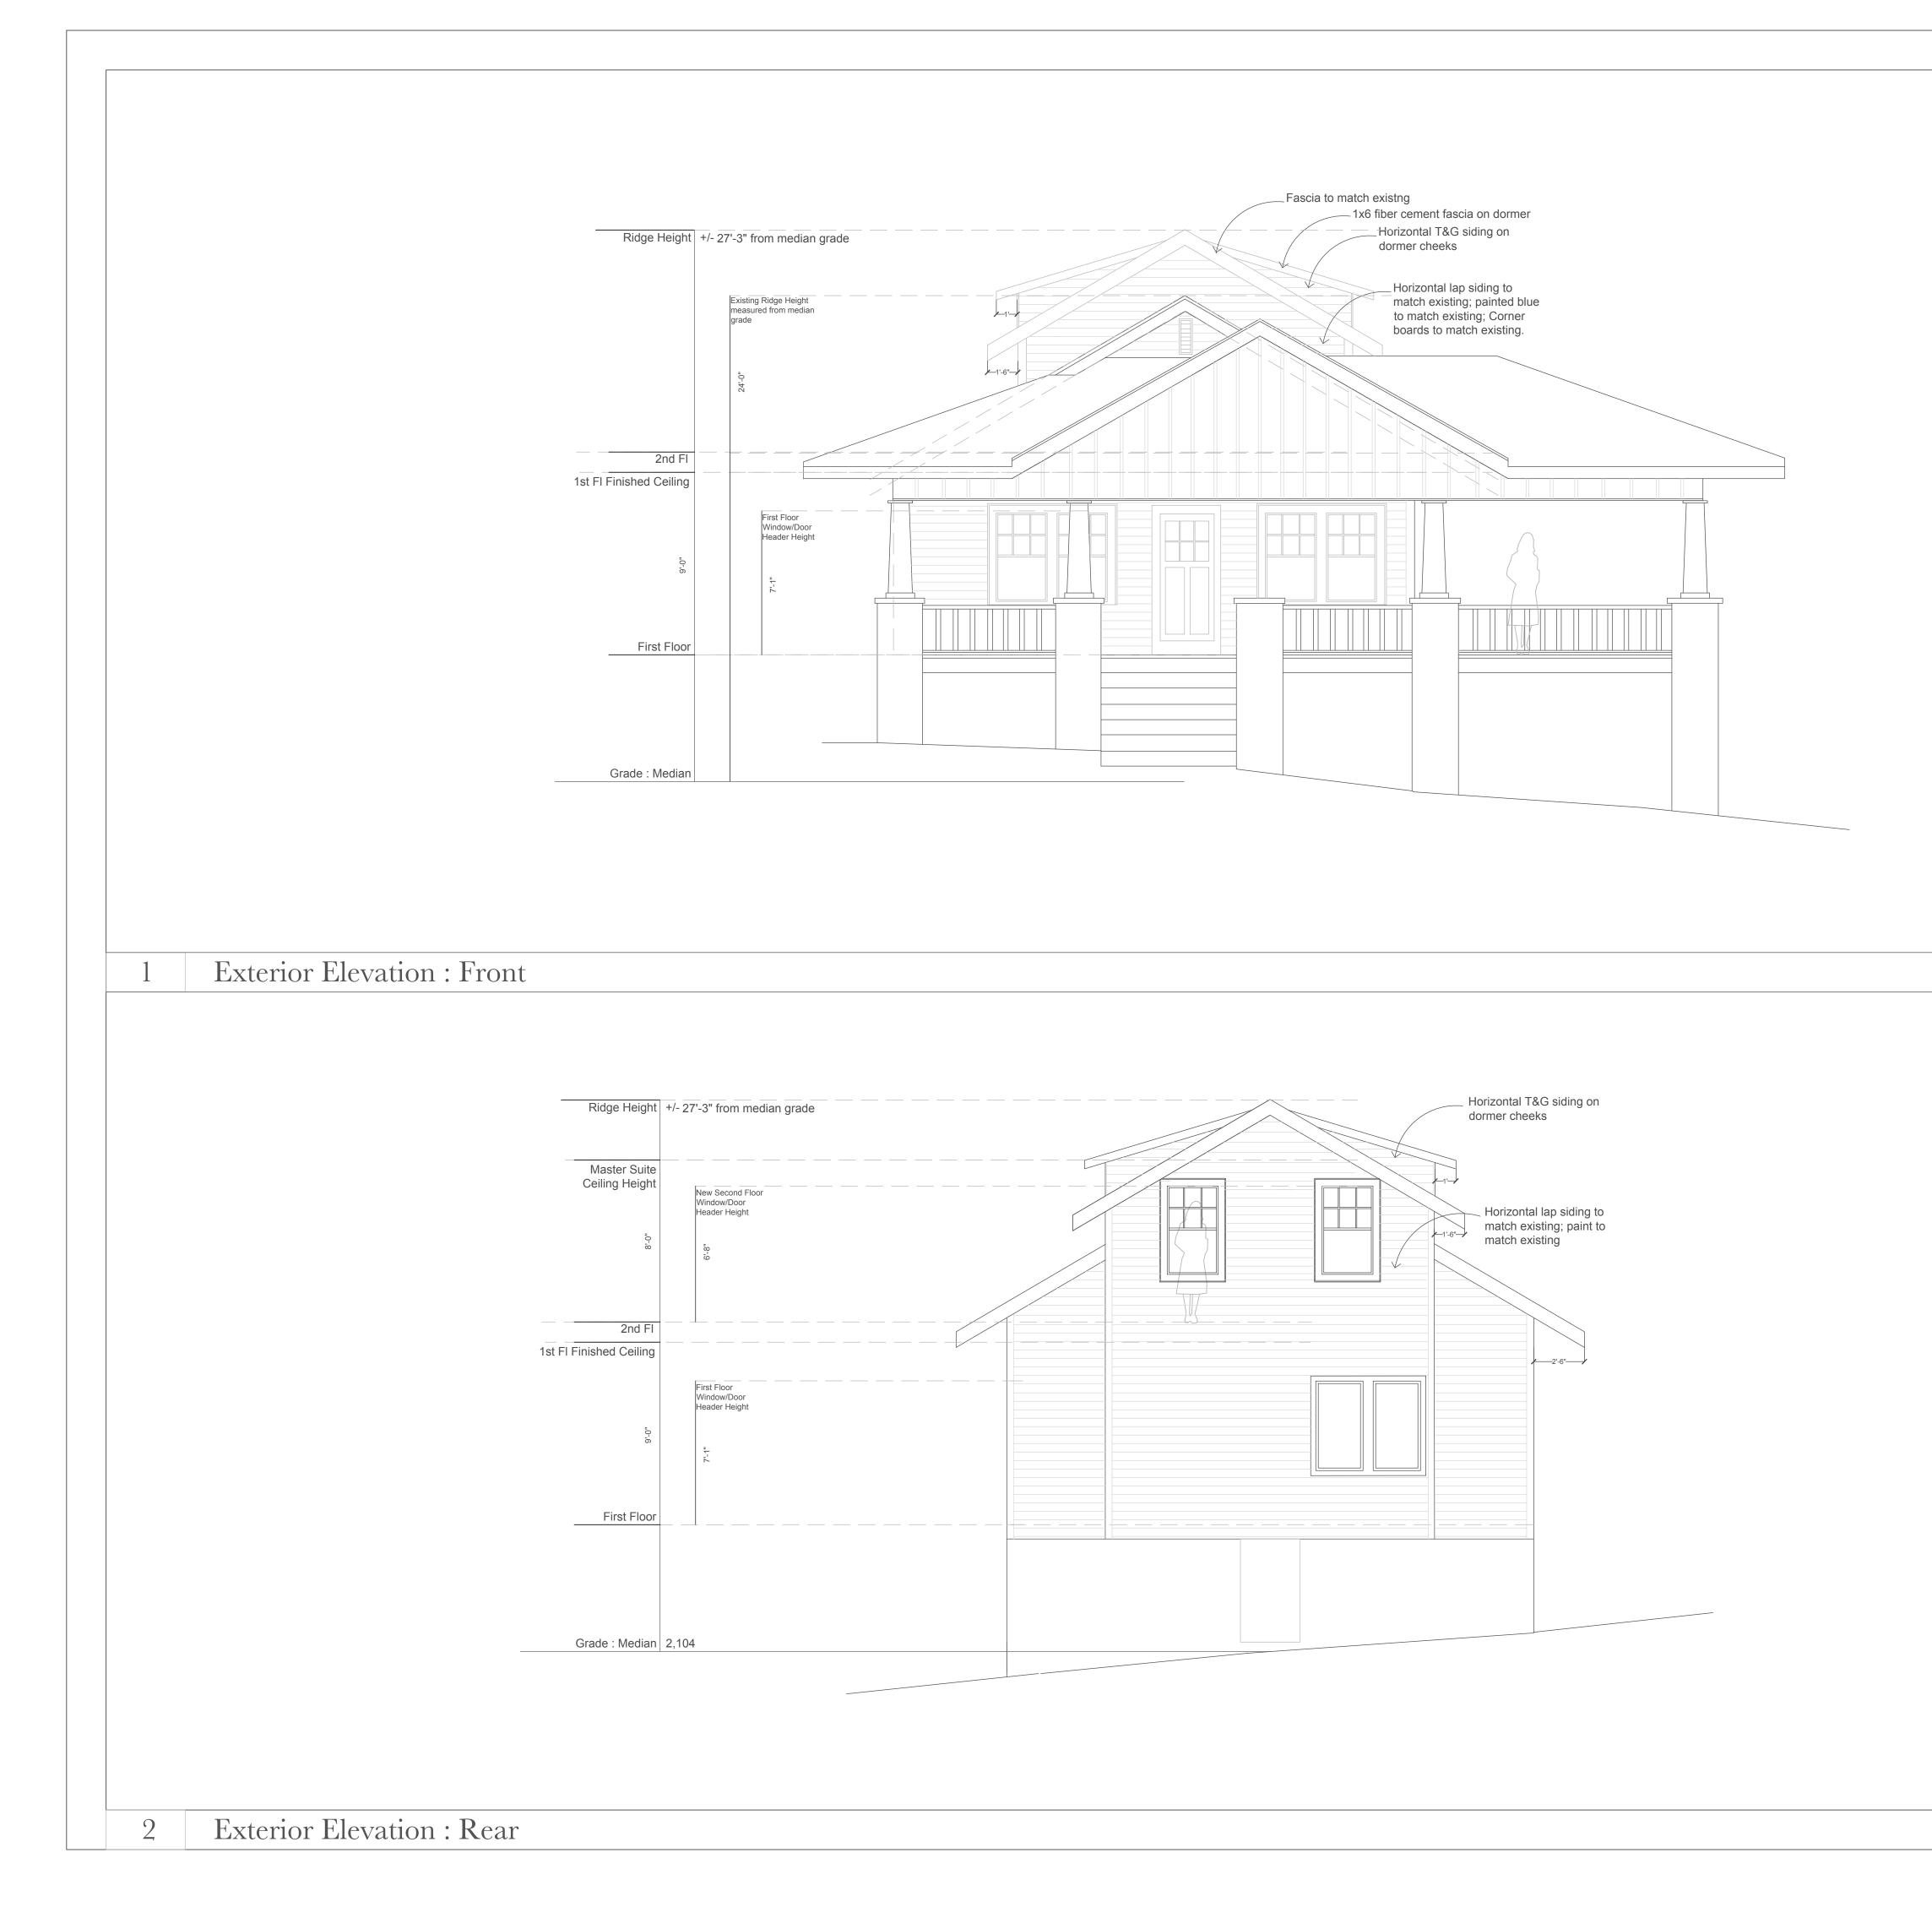

## YODER RESIDENCE

1704 Clairmont Drive Hendersonville, NC 28791

NOT FOR CONSTRUCTION Historic Commission Submission

9.22.23

A099 Site Plan A100 Existing Plan/Demo Plan A101 First Floor Plan A110 Roof & Electrical Plan A300 Exterior Elevations A301 Exterior Elevations