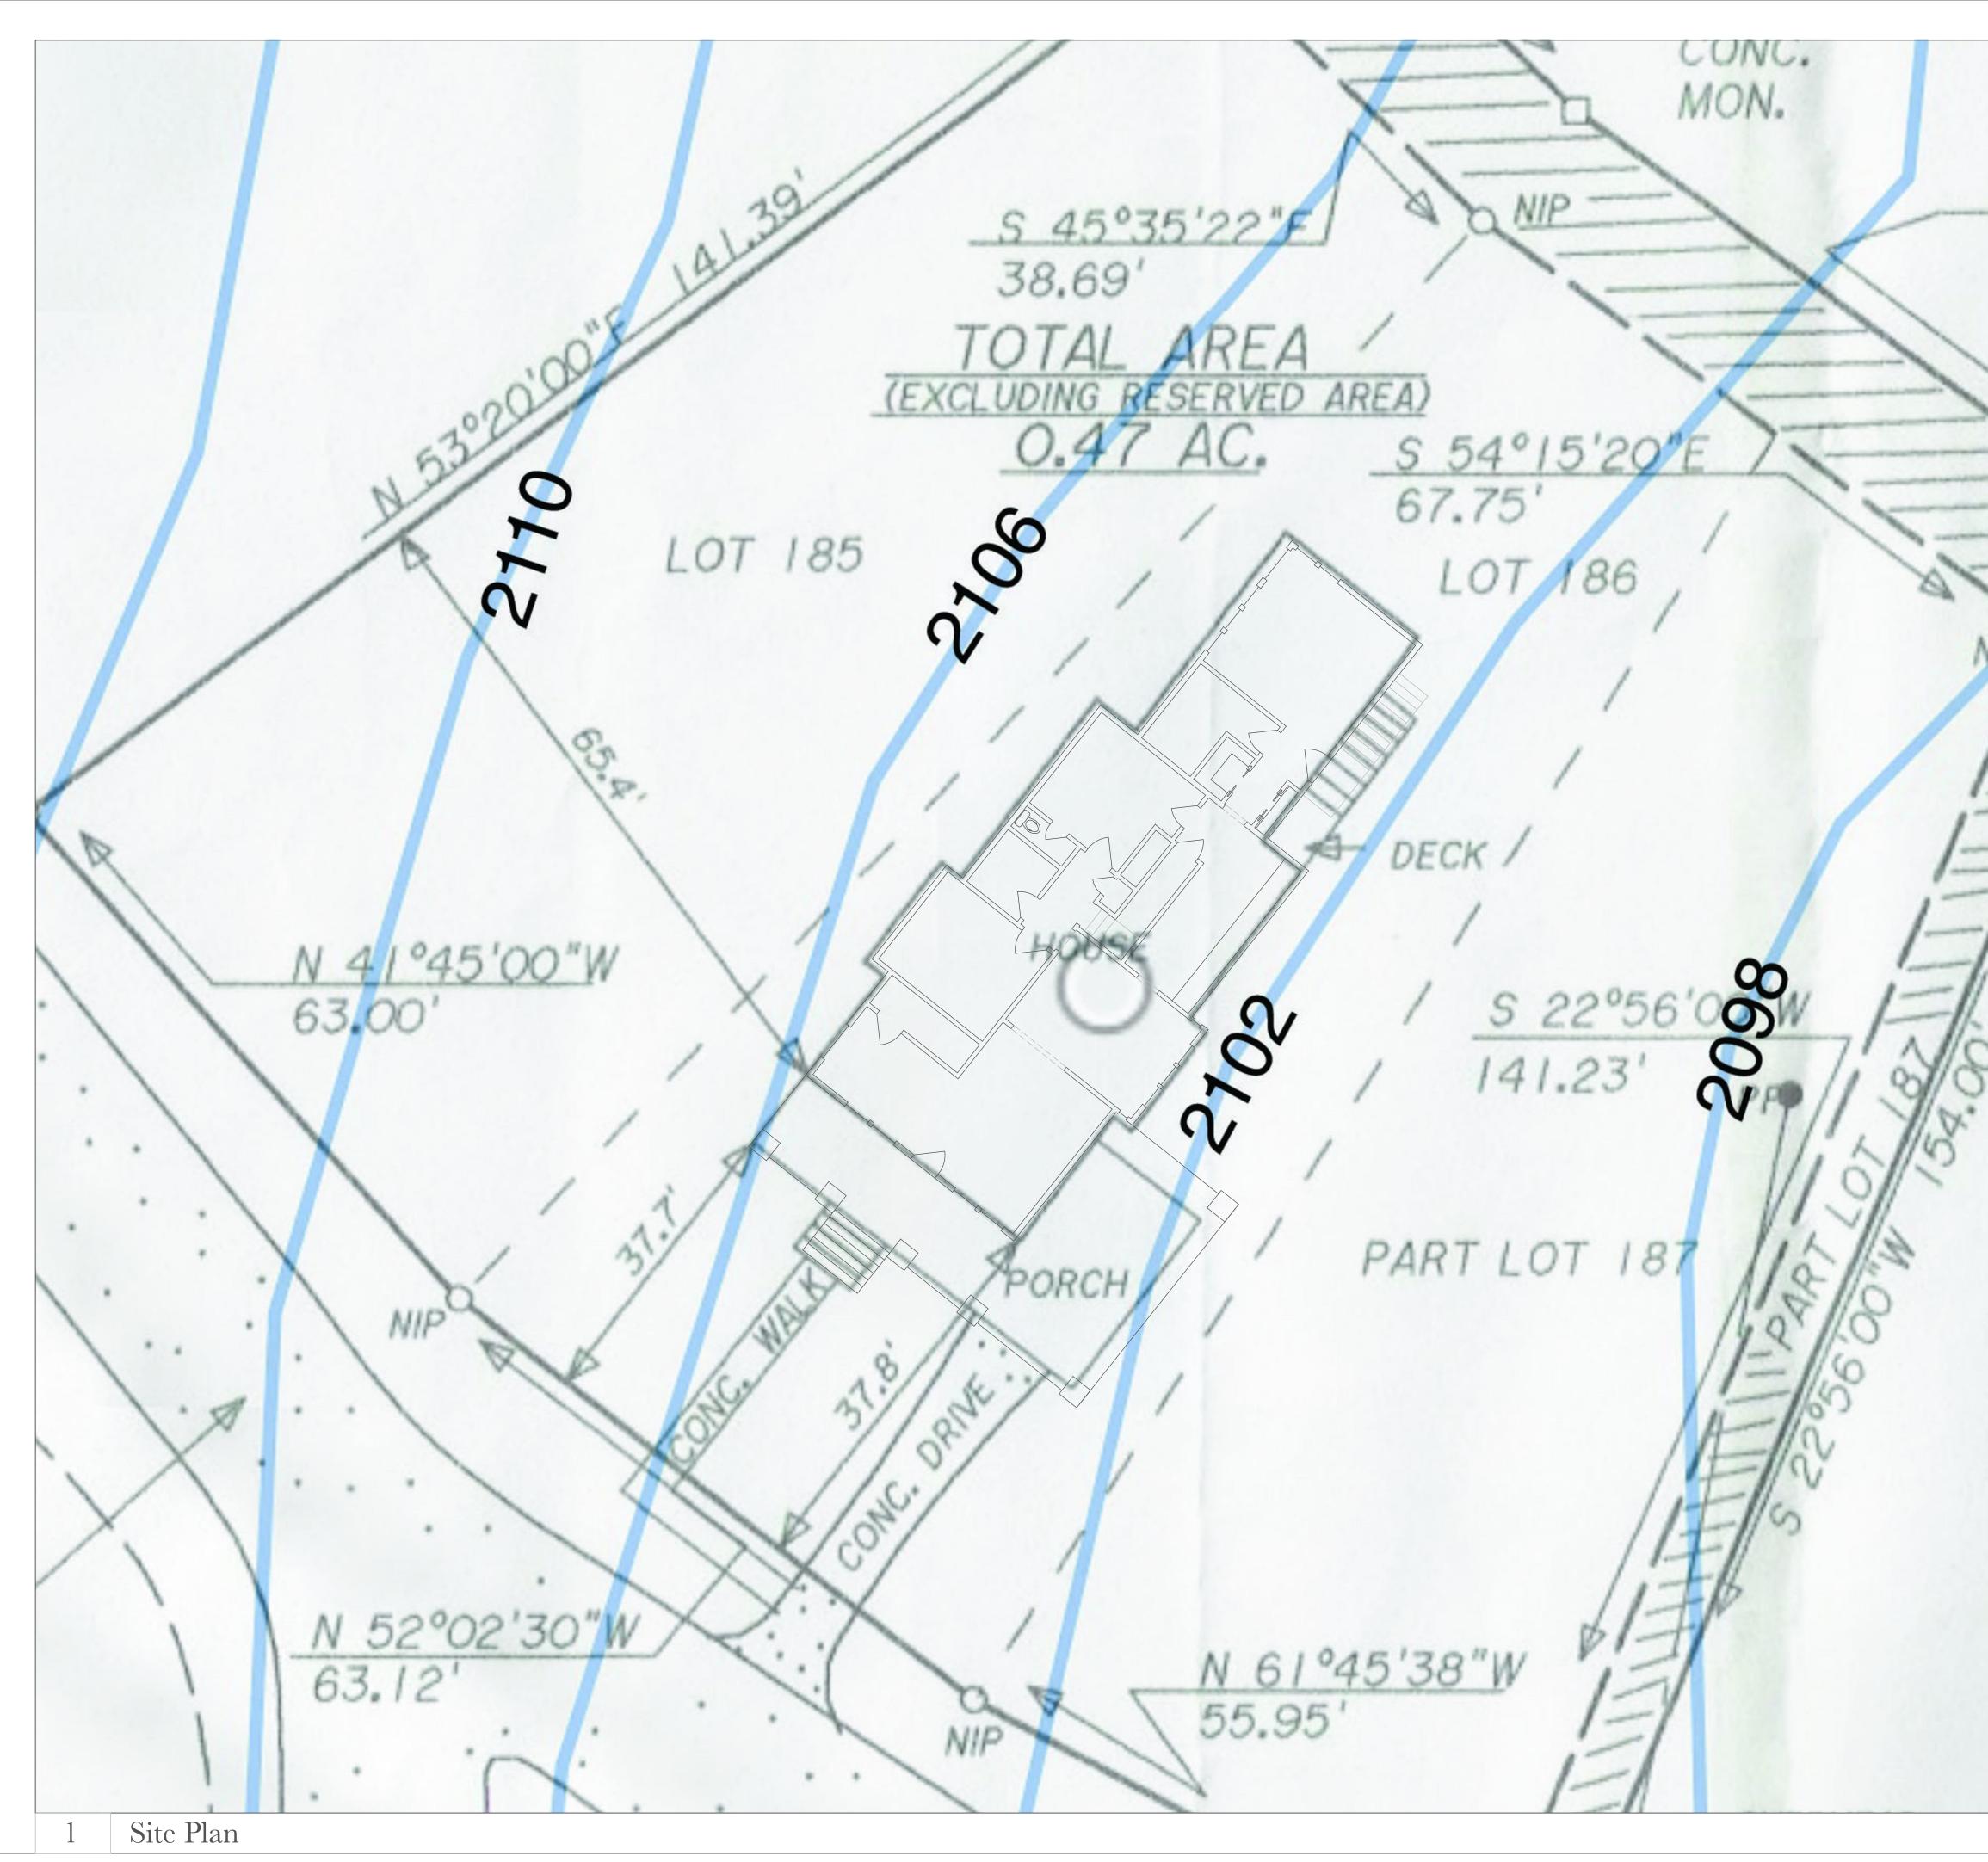

| -                           |                                                                                                                                                                                            |
|-----------------------------|--------------------------------------------------------------------------------------------------------------------------------------------------------------------------------------------|
| <u>S 54°15'20</u><br>70.69' |                                                                                                                                                                                            |
| 14' SERV                    |                                                                                                                                                                                            |
| EIP                         |                                                                                                                                                                                            |
|                             |                                                                                                                                                                                            |
| 1                           |                                                                                                                                                                                            |
|                             |                                                                                                                                                                                            |
|                             |                                                                                                                                                                                            |
|                             | No. Revision/Issue Date                                                                                                                                                                    |
|                             | Firm Name and Address<br>Laura Lynn Hutton<br>Hutton & Co Design<br>Architecture & Interiors<br>100 McDaniel Greene<br>Greenville, SC 29601<br>843.324.9938 - lauralynn@huttoncodesign.com |
|                             | Project Name and Address<br>Yoder Residence<br>1704 Clairmont Dr.<br>Hendersonville, NC 28791                                                                                              |
| N                           | Project Sheet   Yoder Residence Project   Date Project   9.22.23 Project   Scale A099   Site Plan                                                                                          |
| Scale : 1/8" = 1'-0"        |                                                                                                                                                                                            |