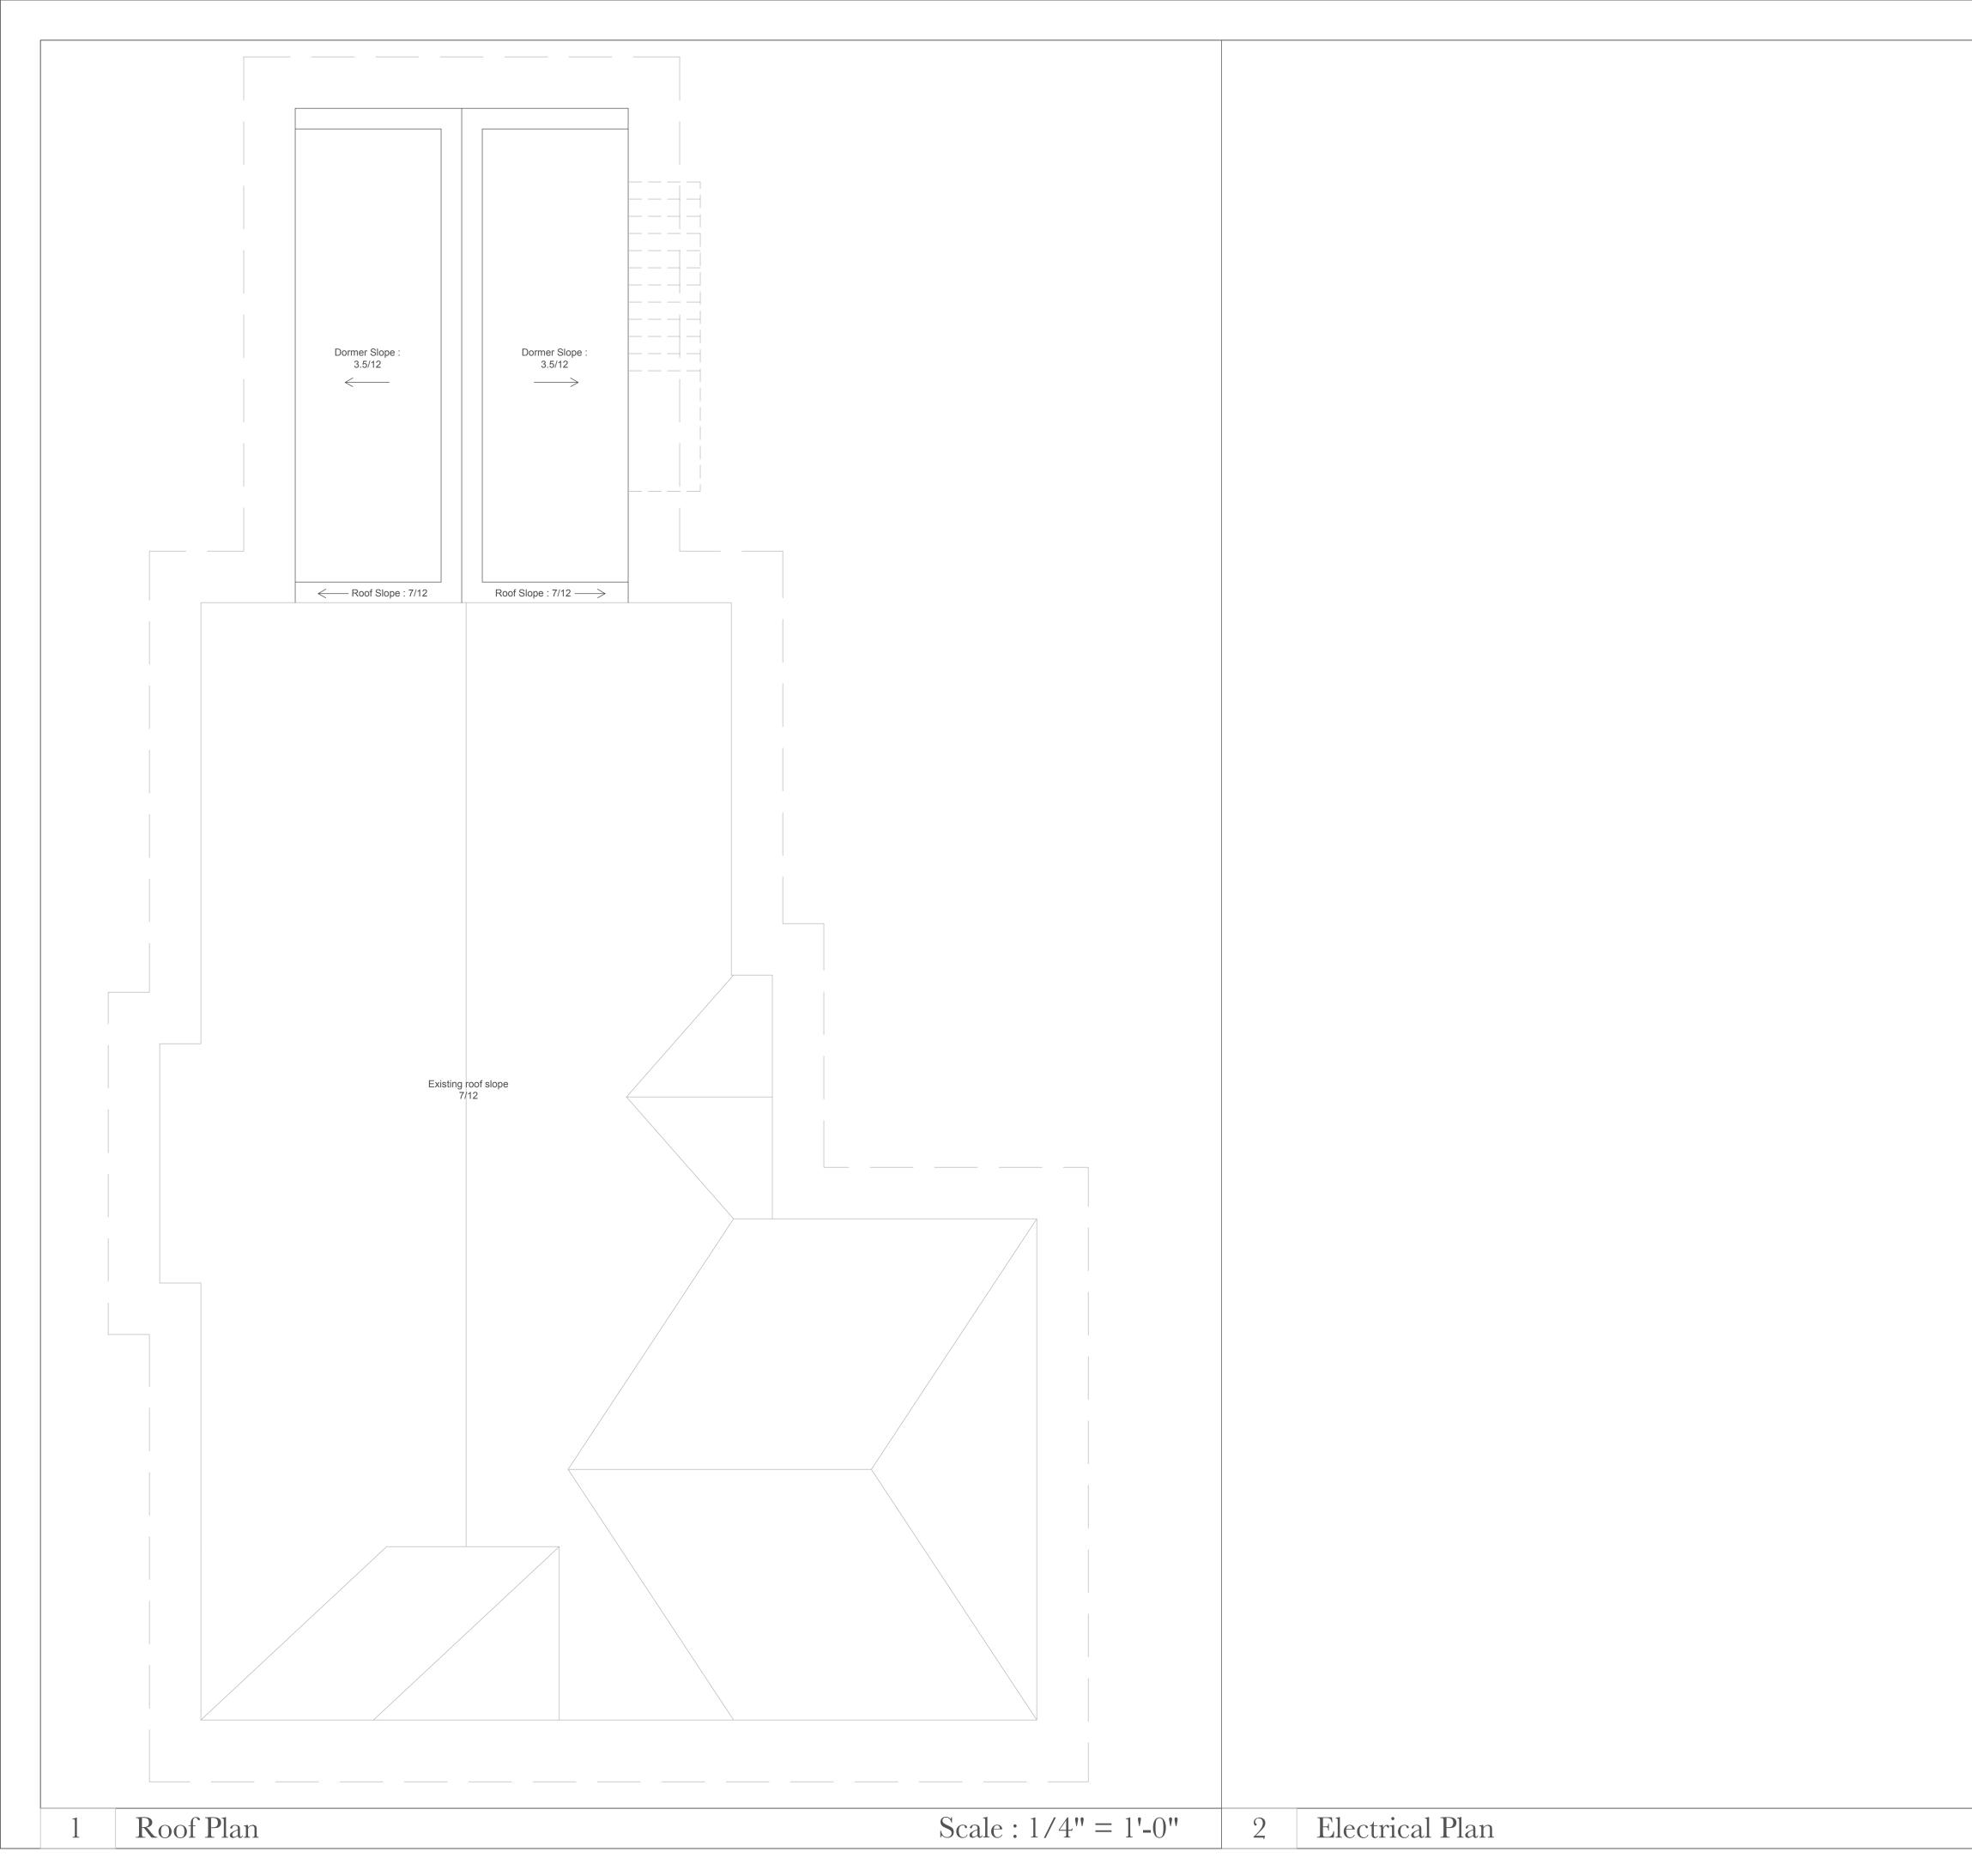

| 1.            | Light fiz                                                                                         |                                                             | ocated as close as possible                           |  |  |  |  |  |
|---------------|---------------------------------------------------------------------------------------------------|-------------------------------------------------------------|-------------------------------------------------------|--|--|--|--|--|
|               | align wi                                                                                          | th, or center on                                            | is plan. Fixtures shall<br>each other or with         |  |  |  |  |  |
|               |                                                                                                   |                                                             | elements. Coordinate<br>es with HVAC grilles so       |  |  |  |  |  |
|               |                                                                                                   | . 0                                                         | are at least symmetrical there may be conflicts.      |  |  |  |  |  |
|               | Grilles a                                                                                         | and registers sha                                           | all be blocked as required                            |  |  |  |  |  |
|               | fixtures                                                                                          | and switch loca                                             | ight fixtures. Light<br>tions shall be reviewed       |  |  |  |  |  |
|               |                                                                                                   |                                                             | and/or Designer before<br>and ceiling finishes.       |  |  |  |  |  |
| 2.            |                                                                                                   | Center items shown in ceiling areas unless noted otherwise. |                                                       |  |  |  |  |  |
| 3.            | Refer to owner for switching. Switches shall be<br>located adjacent to, but not intersecting door |                                                             |                                                       |  |  |  |  |  |
|               | casings                                                                                           | or trim. Verify                                             | trim size and selection for                           |  |  |  |  |  |
|               |                                                                                                   | 0                                                           | itches shall be ganged<br>Il be covered with a        |  |  |  |  |  |
|               |                                                                                                   |                                                             | r that purpose. Switches<br>ted 48" AFF to center of  |  |  |  |  |  |
| 4.            |                                                                                                   | or match existin<br>switches, white;                        |                                                       |  |  |  |  |  |
| 5.            | Contrac                                                                                           | ctor/Builder to                                             | verify all rough opening<br>es, and adjust due to any |  |  |  |  |  |
| C             | furring                                                                                           | for flush fixture                                           | 5.                                                    |  |  |  |  |  |
| 6.            | conduit                                                                                           | , wiring, panels,                                           | natic only. Furnish all<br>breakers, disconnects,     |  |  |  |  |  |
|               |                                                                                                   |                                                             | plete installation<br>em is shown or specified.       |  |  |  |  |  |
| 7.            |                                                                                                   |                                                             | rgency power systems are<br>dinate any requirements   |  |  |  |  |  |
| 8.            | w/ Ow                                                                                             | ner and install a                                           | s required.                                           |  |  |  |  |  |
| 0.            | Install GFI/GFCI outlets as required by applicable codes. These areas include                     |                                                             |                                                       |  |  |  |  |  |
|               | areas w                                                                                           | here running wa                                             | ns, kitchen, and other<br>ater is present and other   |  |  |  |  |  |
| 9.            | Update                                                                                            | /Install hardwii                                            | or weather conditions.<br>red smoke detector with     |  |  |  |  |  |
| 10.           | battery                                                                                           | back up as requ                                             |                                                       |  |  |  |  |  |
| 11.           | exterior                                                                                          | walls.                                                      | refer to architect to                                 |  |  |  |  |  |
| 12.           | confirm                                                                                           | location.                                                   | eceptacle at fireplace                                |  |  |  |  |  |
|               | mantel.                                                                                           |                                                             | * *                                                   |  |  |  |  |  |
| 13.           | owner/                                                                                            | architect.                                                  | mined on site with                                    |  |  |  |  |  |
| 14.           | FIXTU                                                                                             | RES ON DIM                                                  |                                                       |  |  |  |  |  |
| 15.           | Decorat                                                                                           | tive fixtures by (                                          | Owner.                                                |  |  |  |  |  |
|               |                                                                                                   | Overhead fai                                                |                                                       |  |  |  |  |  |
|               |                                                                                                   |                                                             |                                                       |  |  |  |  |  |
|               | -( <b>P</b> )-                                                                                    | Pendant                                                     |                                                       |  |  |  |  |  |
|               | $\uparrow$                                                                                        |                                                             |                                                       |  |  |  |  |  |
|               | -( <b>R</b> )-                                                                                    | 4" Recessed                                                 | Can, white baffle                                     |  |  |  |  |  |
|               | $\downarrow$                                                                                      |                                                             | ,                                                     |  |  |  |  |  |
|               |                                                                                                   | Chandelier                                                  |                                                       |  |  |  |  |  |
|               | Ŷ                                                                                                 |                                                             |                                                       |  |  |  |  |  |
|               |                                                                                                   | Bathroom far                                                | n/can combo                                           |  |  |  |  |  |
|               | Ŷ                                                                                                 |                                                             |                                                       |  |  |  |  |  |
|               | —(S)                                                                                              | Sconce                                                      |                                                       |  |  |  |  |  |
|               | J                                                                                                 | 0001100                                                     |                                                       |  |  |  |  |  |
| -             |                                                                                                   | Under ca                                                    | binet                                                 |  |  |  |  |  |
|               | 9                                                                                                 |                                                             |                                                       |  |  |  |  |  |
|               | С                                                                                                 | Counter heig                                                | bt                                                    |  |  |  |  |  |
|               | 0                                                                                                 | Counter heig                                                |                                                       |  |  |  |  |  |
|               | $\bigcirc$                                                                                        | Floor Recept                                                | acle                                                  |  |  |  |  |  |
|               |                                                                                                   |                                                             |                                                       |  |  |  |  |  |
|               |                                                                                                   | Receptacle                                                  |                                                       |  |  |  |  |  |
|               |                                                                                                   |                                                             |                                                       |  |  |  |  |  |
|               |                                                                                                   |                                                             |                                                       |  |  |  |  |  |
| No.           |                                                                                                   | Revision/                                                   | lssue Date                                            |  |  |  |  |  |
|               |                                                                                                   |                                                             |                                                       |  |  |  |  |  |
|               | Nome ond<br>Laura I                                                                               | Address<br>Lynn Hutton                                      |                                                       |  |  |  |  |  |
|               | Hutton &                                                                                          | Co Design<br>e & Interiors                                  |                                                       |  |  |  |  |  |
|               |                                                                                                   | niel Greene<br>, SC 29601                                   |                                                       |  |  |  |  |  |
|               |                                                                                                   |                                                             | huttoncodesign.com                                    |  |  |  |  |  |
| Proje         |                                                                                                   | ind Address                                                 |                                                       |  |  |  |  |  |
|               |                                                                                                   | Residence<br>airmont Dr.                                    |                                                       |  |  |  |  |  |
|               |                                                                                                   | sonville, NC                                                | 28791                                                 |  |  |  |  |  |
|               |                                                                                                   |                                                             |                                                       |  |  |  |  |  |
|               |                                                                                                   | Residence                                                   | Sheet                                                 |  |  |  |  |  |
| Proje         | - Juli                                                                                            |                                                             |                                                       |  |  |  |  |  |
| Proje<br>Date |                                                                                                   |                                                             |                                                       |  |  |  |  |  |
|               | 9.22.23                                                                                           | }                                                           | A110                                                  |  |  |  |  |  |
|               |                                                                                                   | 5                                                           | A110<br>Roof &<br>Electrical Plan                     |  |  |  |  |  |