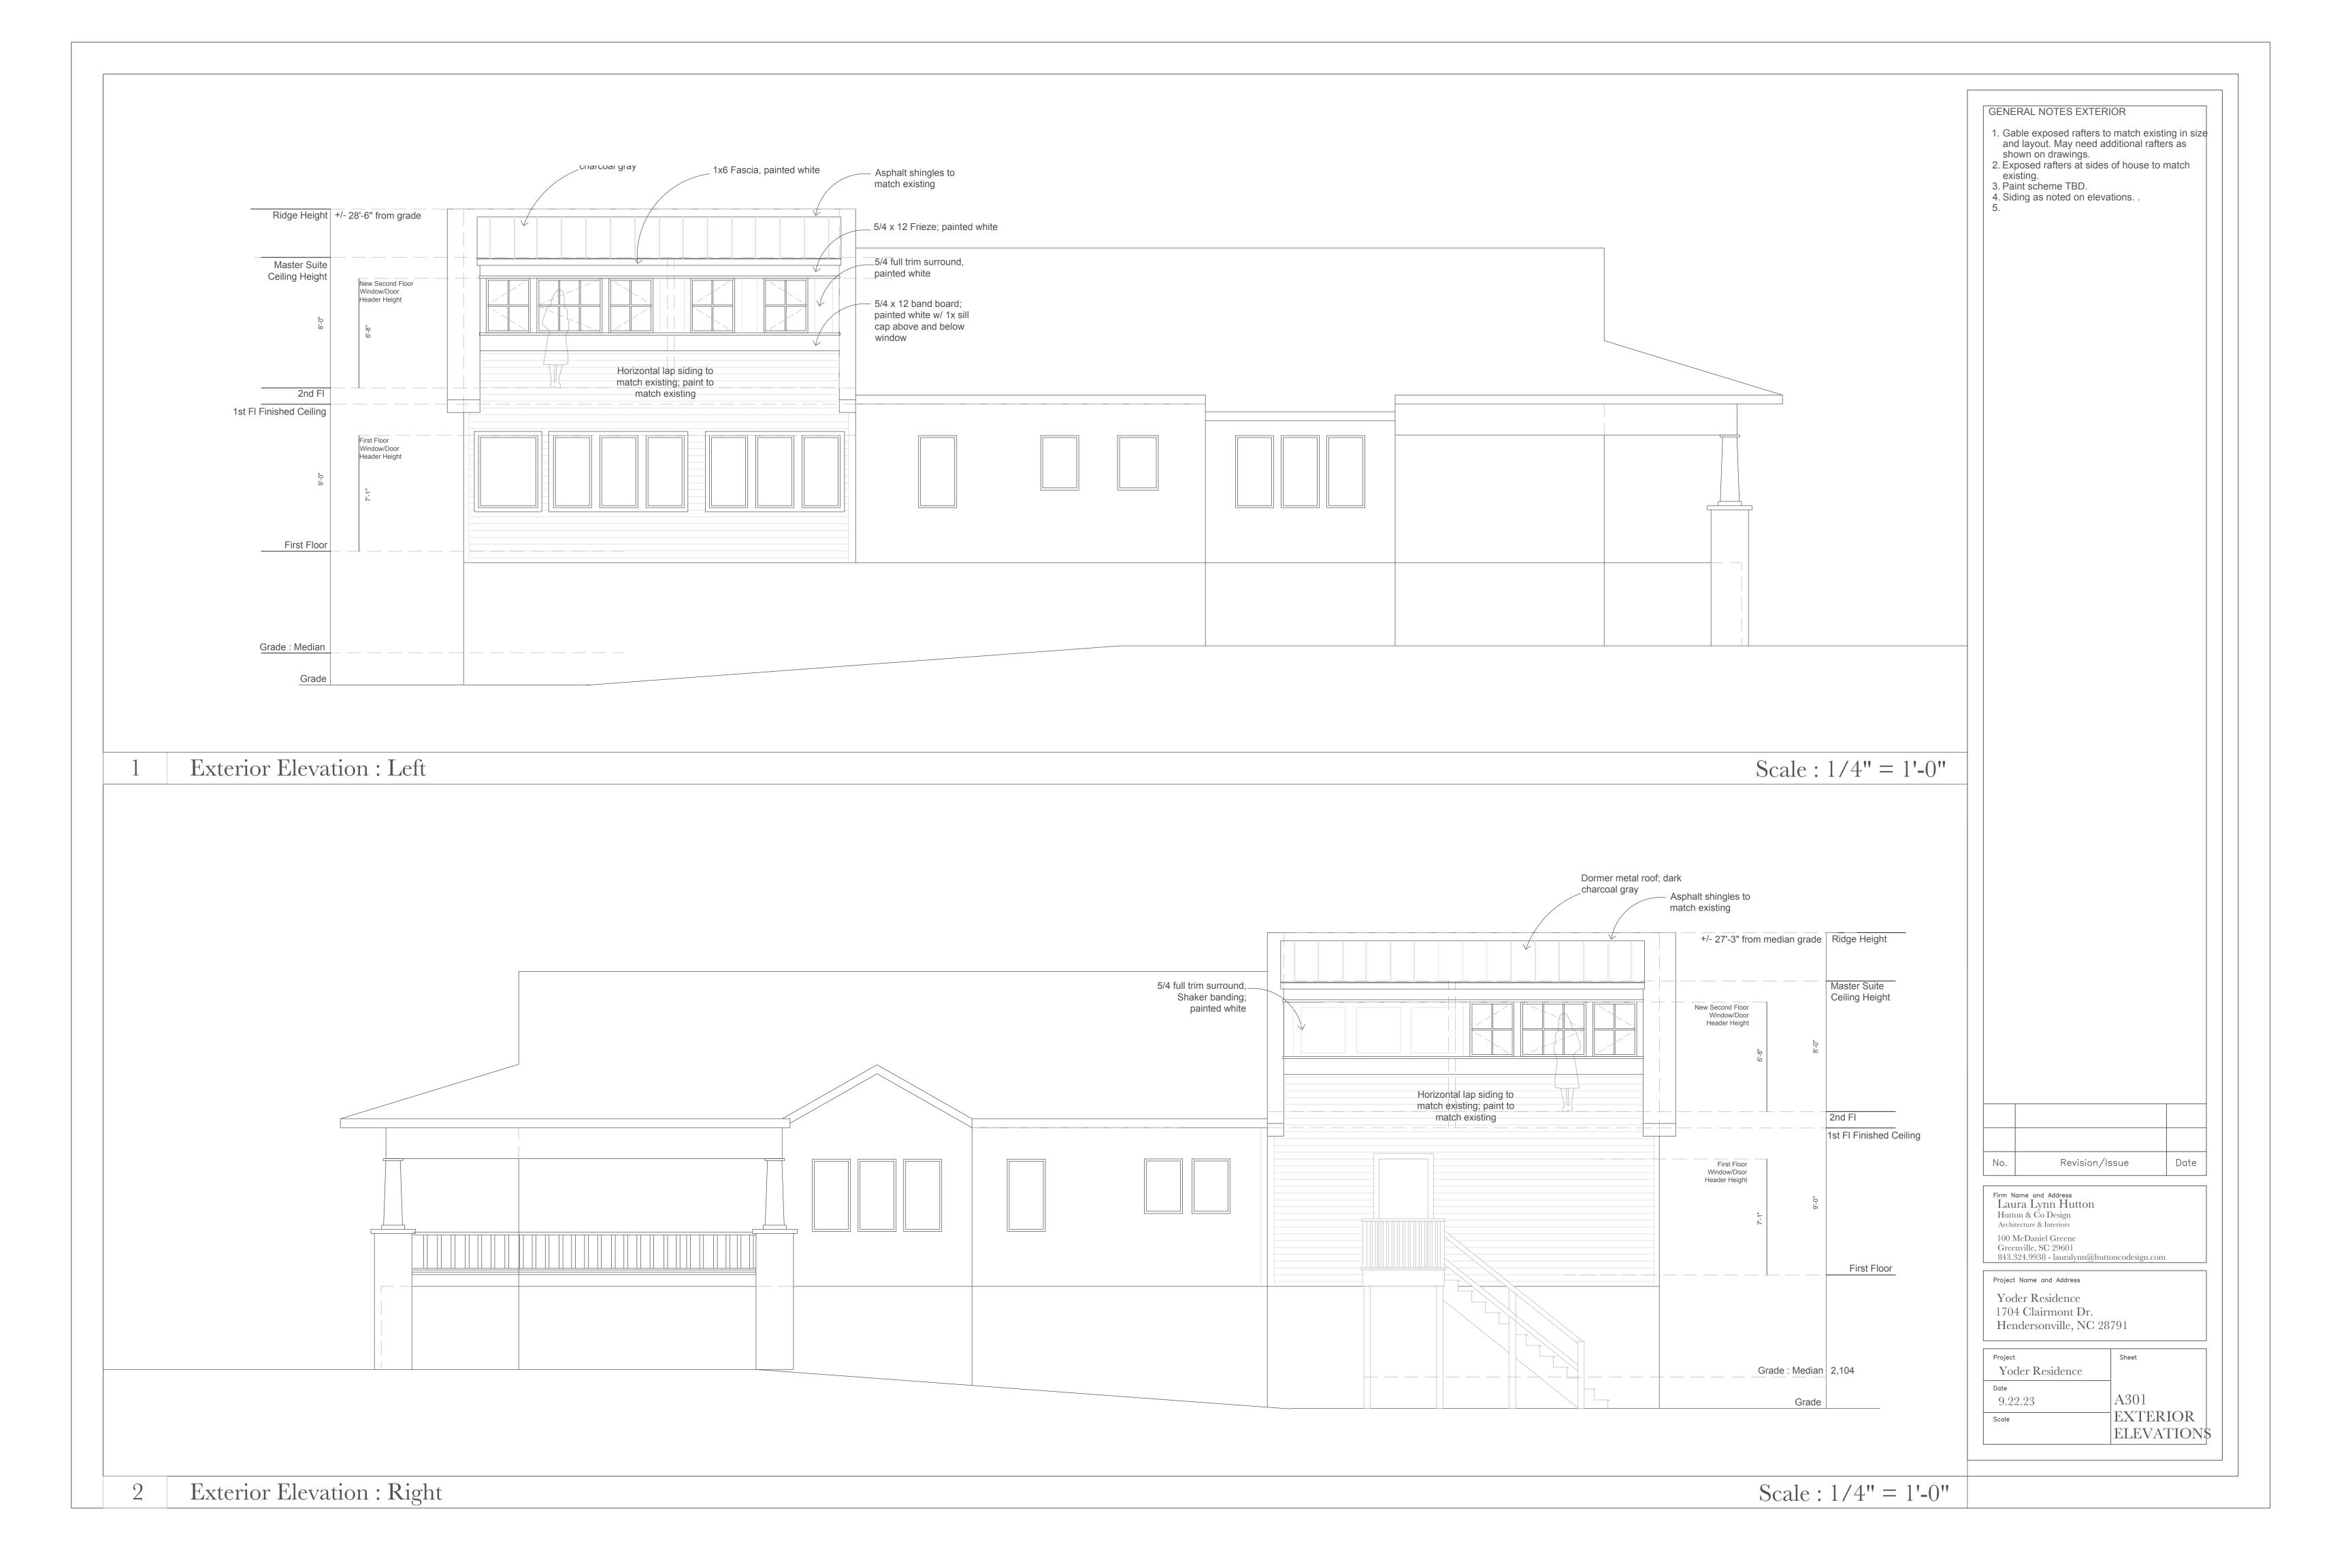

## YODER RESIDENCE

1704 Clairmont Drive Hendersonville, NC 28791

NOT FOR CONSTRUCTION Historic Commission Submission

9.22.23

A099 Site Plan A100 Existing Plan/Demo Plan A101 First Floor Plan A110 Roof & Electrical Plan A300 Exterior Elevations A301 Exterior Elevations