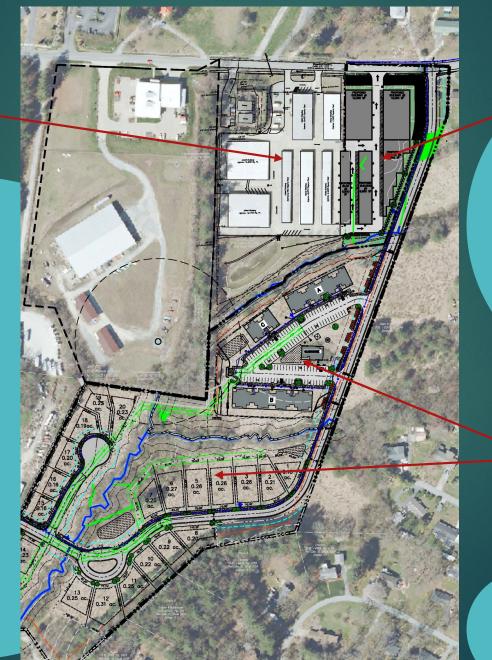

### Aerial Photo of Property

Existing Storage Facility **\** 

etj

HENDERSONVILLE

Proposed Expansion Area

SugarloafRd

Sugarloaf/RdSugarloaf/Rd

Proposed Apple Ridge Development