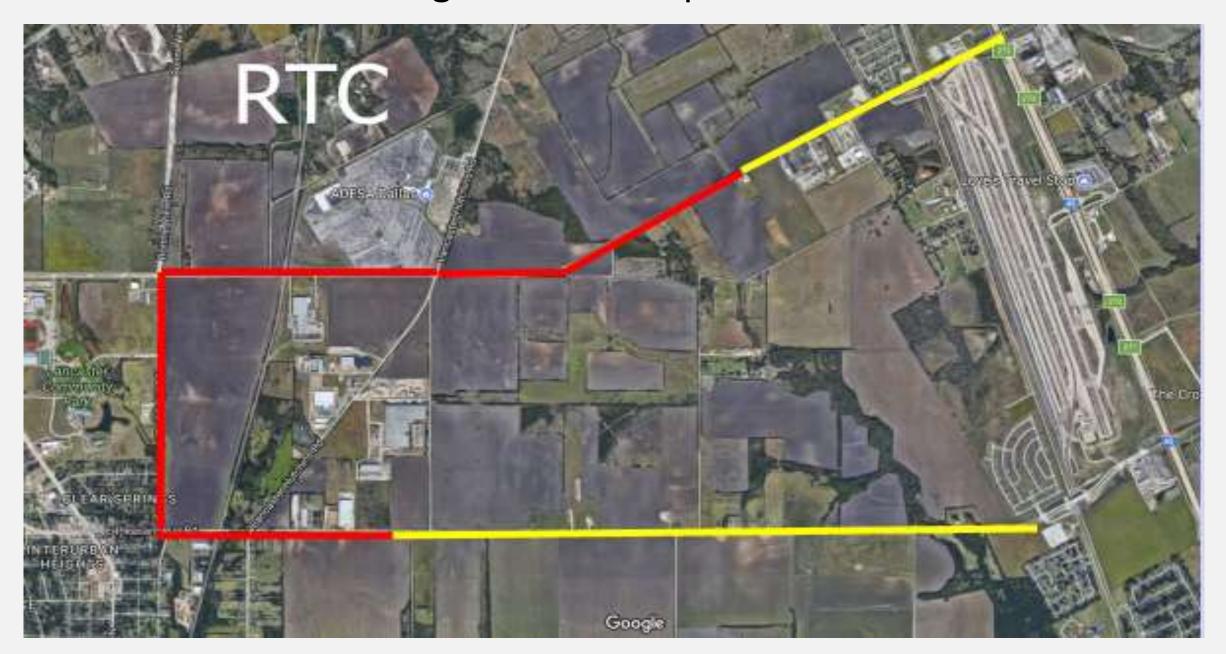

# Wintergreen Road Improvement

- 4 Lane Divided Roadway
- From Carpenter Road to Bonnie View Jefferson
- In Design Spring 2024
- Let Project in Spring of 2025
- Begin Construction in Fall of 2025
- Completion in 2026
- Met this week with Engineers