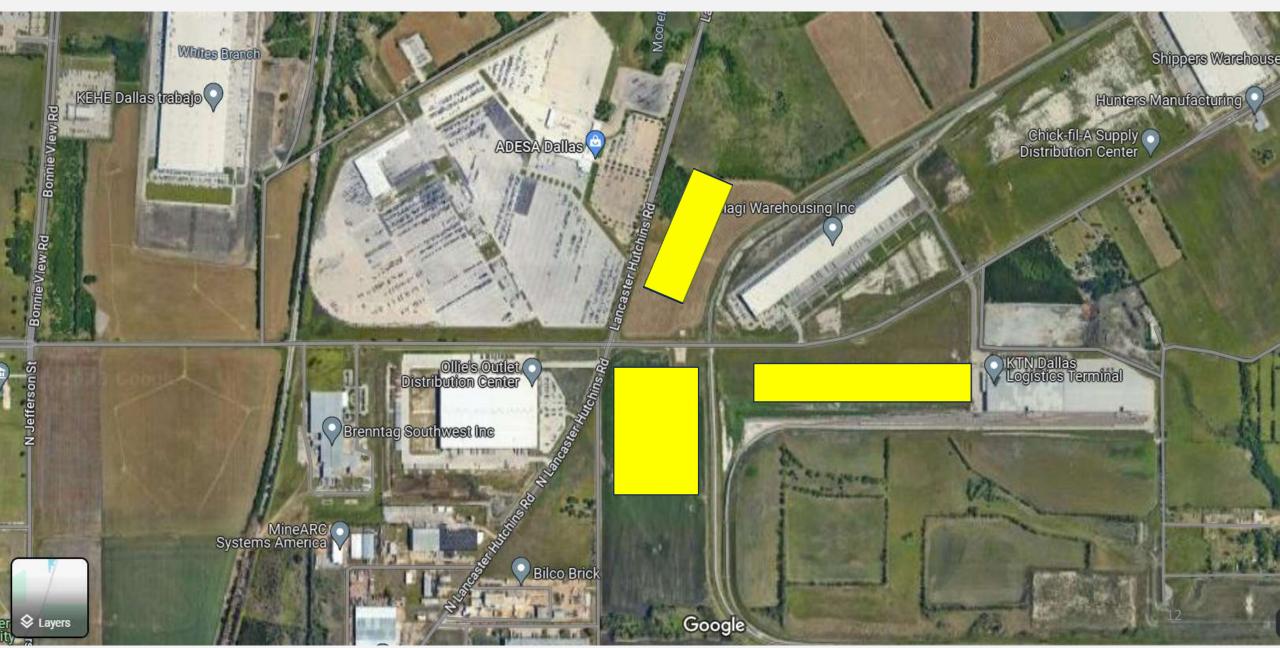

|

250,000 Sq Ft '

400,000 Sq Ft '

- Myers Crow
- Landry
- SE Lancaster Hutchins Refriderated

Approximately 15 Million Square Feet



Lancaster
Hutchins
Commercial
3 – 8 years

#### 18 Acre Town Center

- Develop a town center on 18 Acres in in the LGI/Warren Development
- Over 750 Residential Units Planned
- Corner of JJ Lemon, Lancaster Hutchins and West Cleveland

## Upcoming Items

- Entry Feature at Dowdy Ferry
- Recreation Center Planning
- City Hall Design
- Lancaster Hutchins Property
- South Haven Development (town center)
- Pinto Road
- Northeast Wintergreen and Lancaster Hutchins
- Southeast Wintergreen and Lancaster Hutchins
- KTN Expansion

# KTN



### Southeast Corner of Lancaster Hutchins



### Northeast Corner of Lancaster Hutchins



#### Pinto Road





Lancaster
Hutchins
Commercial
3 – 8 years