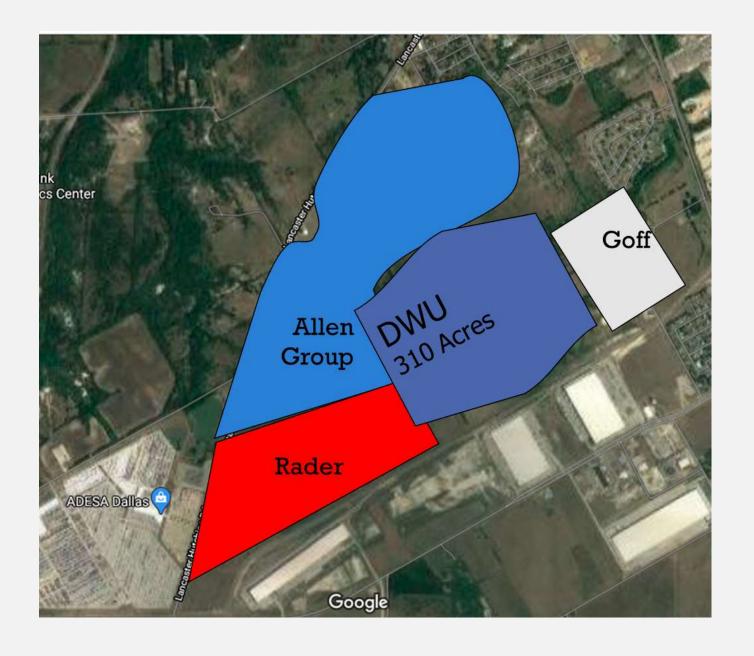

|                                                    |                                                                                                                                                                                         |

250,000 Sq Ft '

400,000 Sq Ft '

- Myers Crow
- Landry
- SE Lancaster Hutchins Refriderated

Approximately 15 Million Square Feet



Lancaster
Hutchins
Commercial
3 – 8 years

#### 18 Acre Town Center

- Develop a town center on 18 Acres in in the LGI/Warren Development
- Over 750 Residential Units Planned
- Corner of JJ Lemon, Lancaster Hutchins and West Cleveland

## Upcoming Items

- Entry Feature at Dowdy Ferry
- Recreation Center Planning
- City Hall Design
- Lancaster Hutchins Property
- South Haven Development (town center)
- Pinto Road
- Northeast Wintergreen and Lancaster Hutchins
- Southeast Wintergreen and Lancaster Hutchins
- KTN Expansion

# KTN



### Southeast Corner of Lancaster Hutchins



### Northeast Corner of Lancaster Hutchins



#### Pinto Road





Lancaster
Hutchins
Commercial
3 – 8 years