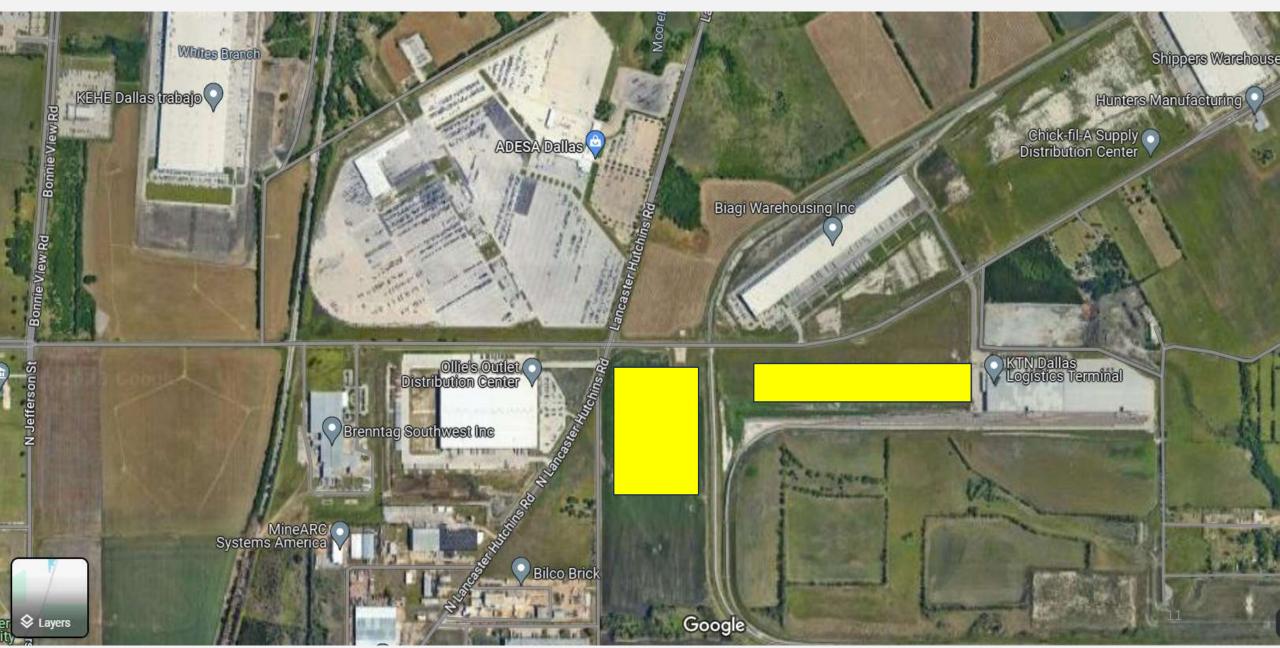

|

250,000 Sq Ft '

400,000 Sq Ft '

- Myers Crow
- Landry
- SE Lancaster Hutchins Refriderated

Approximately 15 Million Square Feet



Lancaster
Hutchins
Commercial
3 – 8 years

#### 18 Acre Town Center

- Develop a town center on 18 Acres in in the LGI/Warren Development
- Over 750 Residential Units Planned
- Corner of JJ Lemon, Lancaster Hutchins and West Cleveland

## Upcoming Items

- Entry Feature at Dowdy Ferry
- Recreation Center Planning
- City Hall Design
- Lancaster Hutchins Property
- South Haven Development (town center)
- Pinto Road
- Northeast Wintergreen and Lancaster Hutchins
- Southeast Wintergreen and Lancaster Hutchins
- KTN Expansion

# KTN



### Southeast Corner of Lancaster Hutchins



### Northeast Corner of Lancaster Hutchins



#### Pinto Road





Lancaster
Hutchins
Commercial
3 – 8 years