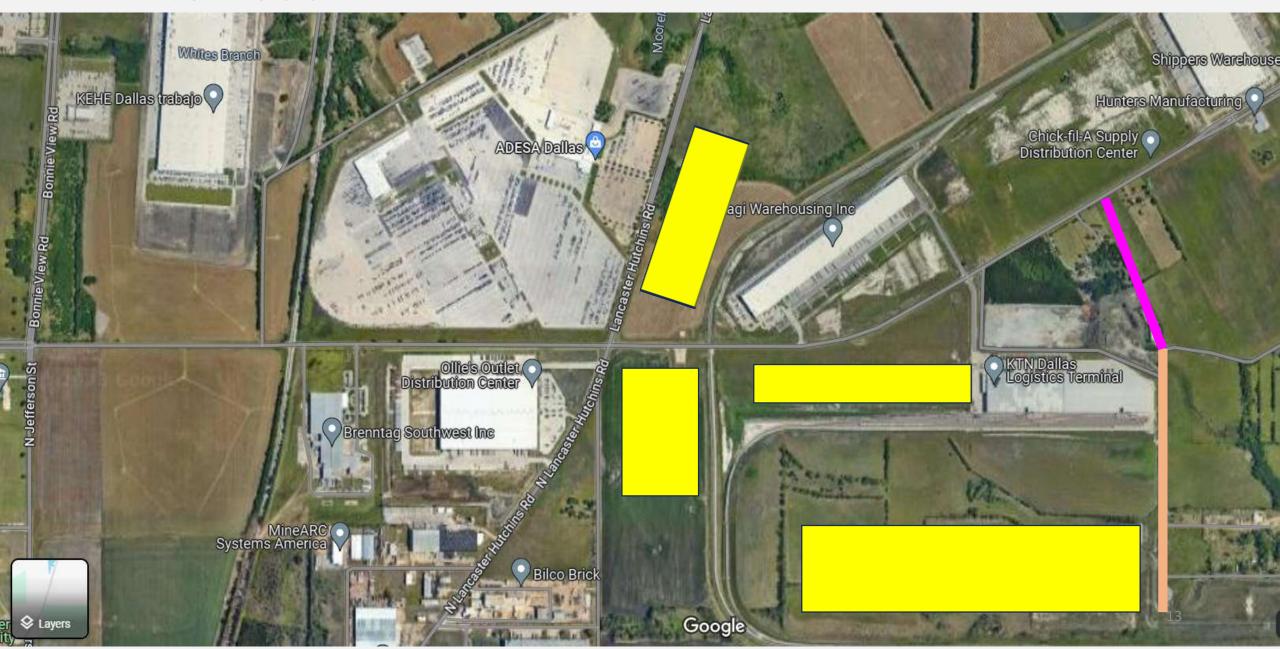

|

250,000 Sq Ft '

400,000 Sq Ft '

- Myers Crow
- Landry
- SE Lancaster Hutchins Refriderated

Approximately 15 Million Square Feet



Lancaster
Hutchins
Commercial
3 – 8 years

#### 18 Acre Town Center

- Develop a town center on 18 Acres in in the LGI/Warren Development
- Over 750 Residential Units Planned
- Corner of JJ Lemon, Lancaster Hutchins and West Cleveland

## Upcoming Items

- Entry Feature at Dowdy Ferry
- Recreation Center Planning
- City Hall Design
- Lancaster Hutchins Property
- South Haven Development (town center)
- Pinto Road
- Northeast Wintergreen and Lancaster Hutchins
- Southeast Wintergreen and Lancaster Hutchins
- KTN Expansion

# KTN



### Southeast Corner of Lancaster Hutchins



### Northeast Corner of Lancaster Hutchins



#### Pinto Road





Lancaster
Hutchins
Commercial
3 – 8 years