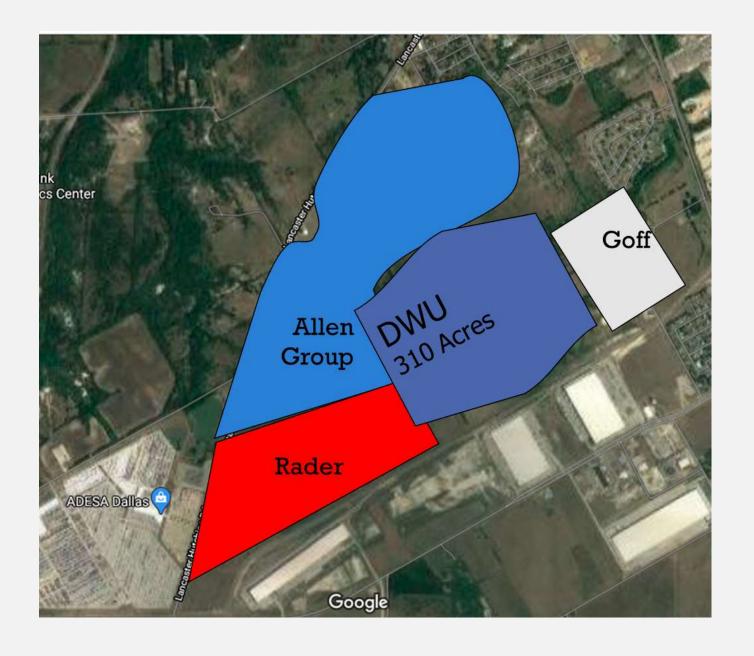

|

250,000 Sq Ft '

400,000 Sq Ft '

- Myers Crow
- Landry
- SE Lancaster Hutchins Refriderated

Approximately 15 Million Square Feet



Lancaster
Hutchins
Commercial
3 – 8 years

#### 18 Acre Town Center

- Develop a town center on 18 Acres in in the LGI/Warren Development
- Over 750 Residential Units Planned
- Corner of JJ Lemon, Lancaster Hutchins and West Cleveland

## Upcoming Items

- Entry Feature at Dowdy Ferry
- Recreation Center Planning
- City Hall Design
- Lancaster Hutchins Property
- South Haven Development (town center)
- Pinto Road
- Northeast Wintergreen and Lancaster Hutchins
- Southeast Wintergreen and Lancaster Hutchins
- KTN Expansion

# KTN



### Southeast Corner of Lancaster Hutchins



### Northeast Corner of Lancaster Hutchins



#### Pinto Road





Lancaster
Hutchins
Commercial
3 – 8 years