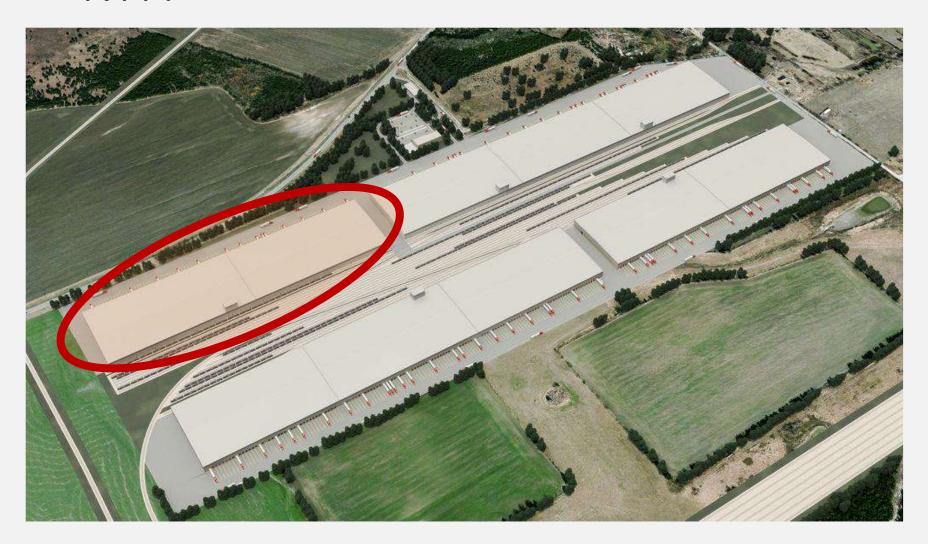

|

250,000 Sq Ft '

400,000 Sq Ft '

- Myers Crow
- Landry
- SE Lancaster Hutchins Refriderated

Approximately 15 Million Square Feet



Lancaster
Hutchins
Commercial
3 – 8 years

#### 18 Acre Town Center

- Develop a town center on 18 Acres in in the LGI/Warren Development
- Over 750 Residential Units Planned
- Corner of JJ Lemon, Lancaster Hutchins and West Cleveland

## Upcoming Items

- Entry Feature at Dowdy Ferry
- Recreation Center Planning
- City Hall Design
- Lancaster Hutchins Property
- South Haven Development (town center)
- Pinto Road
- Northeast Wintergreen and Lancaster Hutchins
- Southeast Wintergreen and Lancaster Hutchins
- KTN Expansion

# KTN



### Southeast Corner of Lancaster Hutchins



### Northeast Corner of Lancaster Hutchins



#### Pinto Road





Lancaster
Hutchins
Commercial
3 – 8 years