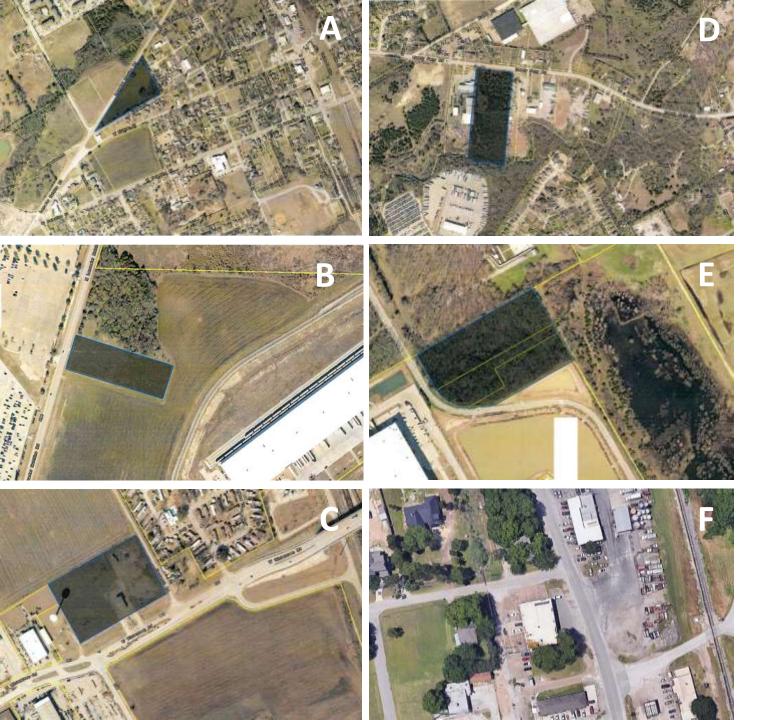

## Site Options

Site "B"

2.75 acres

Site "C"

5.51 acres

Site "F"

|                       | Site "B"                  | Site "C"                  | Existing City Hall |
|-----------------------|---------------------------|---------------------------|--------------------|
| Construction Costs    | \$5,527,000               | \$5,527,000               | \$3,428,675        |
| Utilities/Landscaping | \$50,000                  | \$50,000                  | \$30,000           |
| FF&E/Fees/Misc.       | \$655,400                 | \$667,400                 | \$462,400          |
| Land Cost             | \$412,000<br>(2.75 acres) | \$826,500<br>(5.51 acres) | \$0.00             |
|                       |                           |                           |                    |
| Sub-Total             | \$6,644,400               | \$7,070,900               | \$3,921,075        |
| 10% Contingency       | \$664,440                 | \$707,090                 | \$392,107          |
| Total                 | \$7,308,840               | \$7,777,990               | \$4,313,182        |

Land cost is based on \$150,000/acre