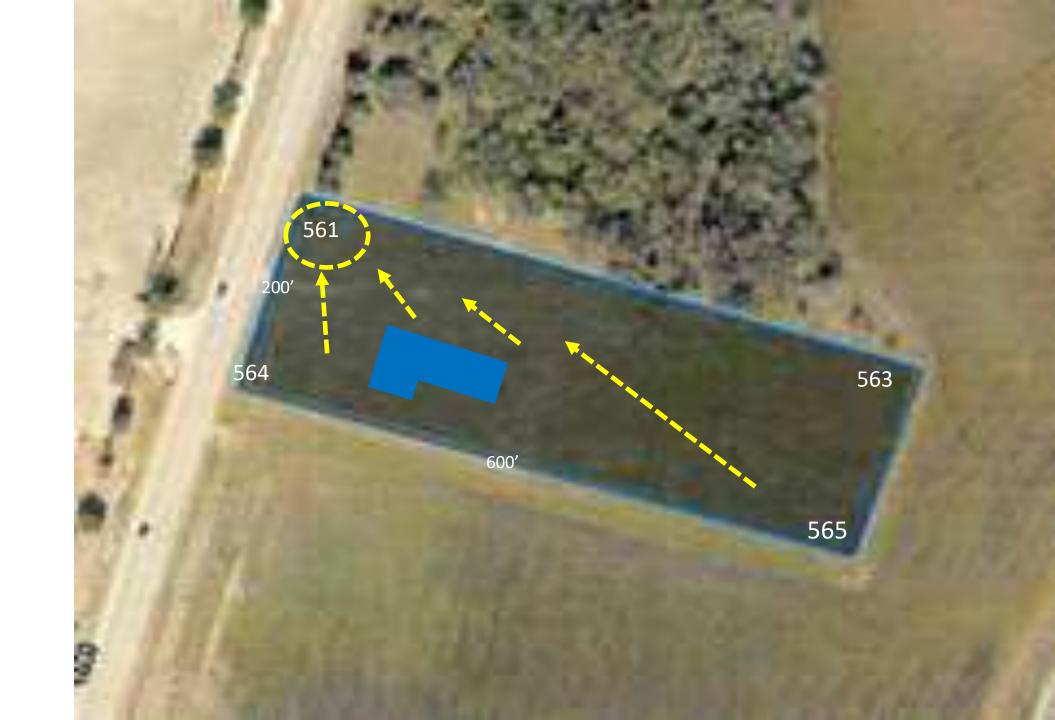

## Site Options

Site "B"

2.75 acres

Site "C"

5.51 acres

Site "F"

|                       | Site "B"                  | Site "C"                  | Existing City Hall |
|-----------------------|---------------------------|---------------------------|--------------------|
| Construction Costs    | \$5,527,000               | \$5,527,000               | \$3,428,675        |
| Utilities/Landscaping | \$50,000                  | \$50,000                  | \$30,000           |
| FF&E/Fees/Misc.       | \$655,400                 | \$667,400                 | \$462,400          |
| Land Cost             | \$412,000<br>(2.75 acres) | \$826,500<br>(5.51 acres) | \$0.00             |
|                       |                           |                           |                    |
| Sub-Total             | \$6,644,400               | \$7,070,900               | \$3,921,075        |
| 10% Contingency       | \$664,440                 | \$707,090                 | \$392,107          |
| Total                 | \$7,308,840               | \$7,777,990               | \$4,313,182        |

Land cost is based on \$150,000/acre