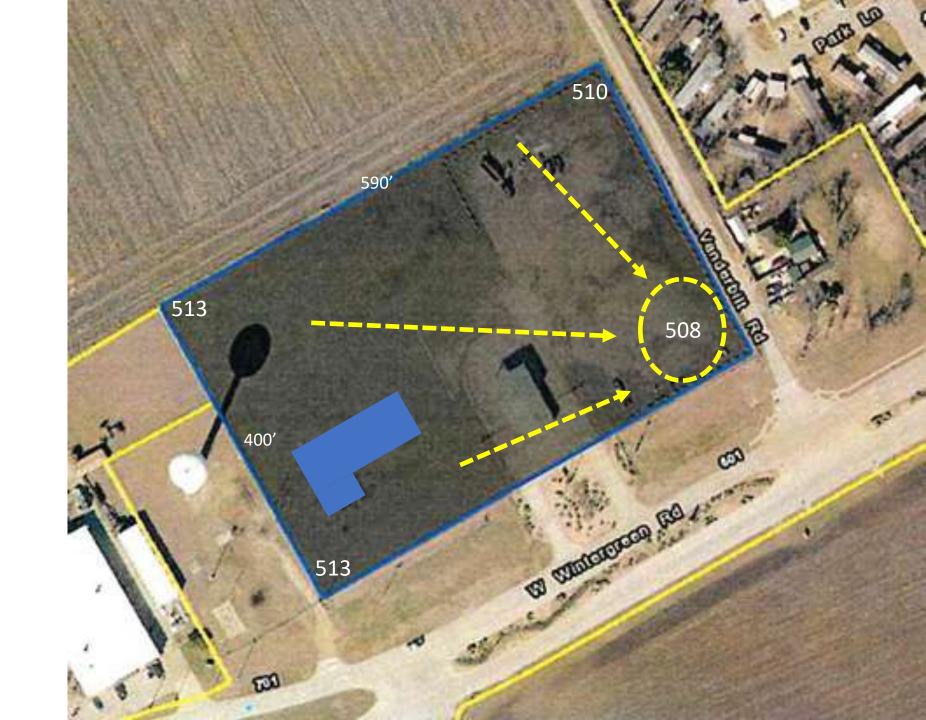

## Site Options

Site "B"

2.75 acres

Site "C"

5.51 acres

Site "F"

|                       | Site "B"                  | Site "C"                  | Existing City Hall |
|-----------------------|---------------------------|---------------------------|--------------------|
| Construction Costs    | \$5,527,000               | \$5,527,000               | \$3,428,675        |
| Utilities/Landscaping | \$50,000                  | \$50,000                  | \$30,000           |
| FF&E/Fees/Misc.       | \$655,400                 | \$667,400                 | \$462,400          |
| Land Cost             | \$412,000<br>(2.75 acres) | \$826,500<br>(5.51 acres) | \$0.00             |
|                       |                           |                           |                    |
| Sub-Total             | \$6,644,400               | \$7,070,900               | \$3,921,075        |
| 10% Contingency       | \$664,440                 | \$707,090                 | \$392,107          |
| Total                 | \$7,308,840               | \$7,777,990               | \$4,313,182        |

Land cost is based on \$150,000/acre