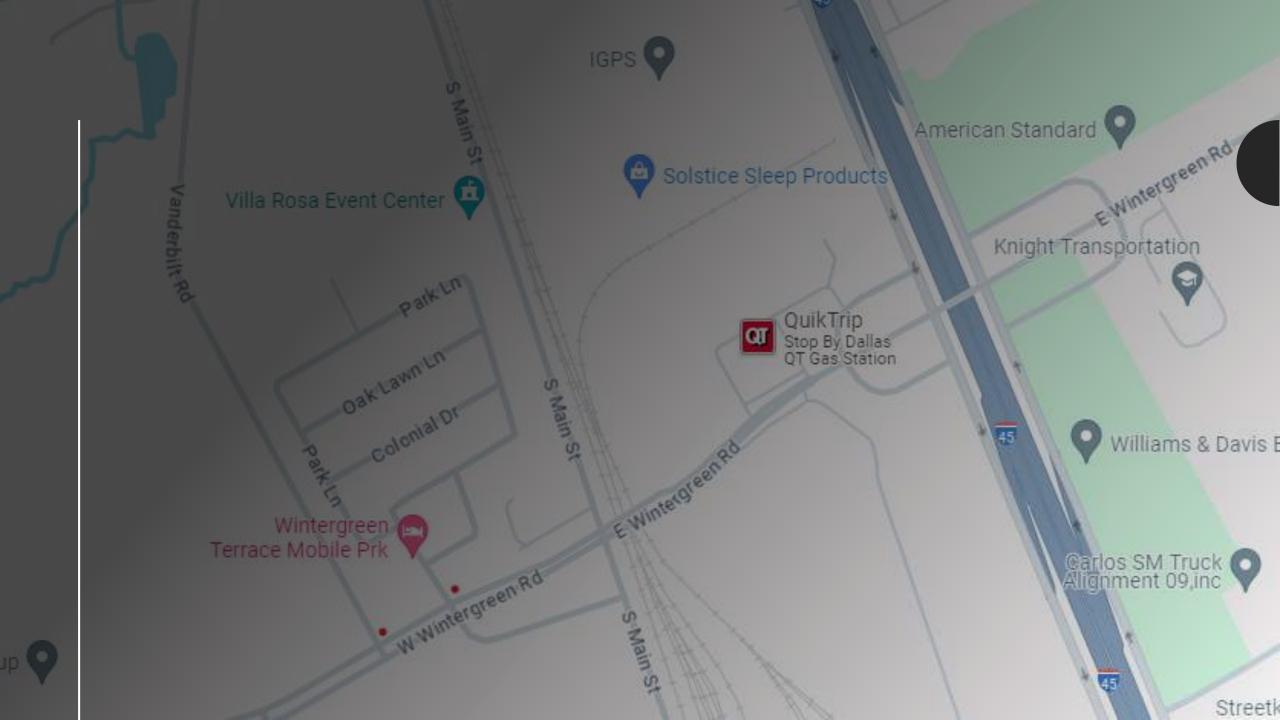

Palestine at Odell sign facing South

Palestine at South JJ Lemmon sign facing North

Palestine at Crockett sign facing North

Palestine at Lancaster-Hutchins sign facing West

Main St. at the entrance of Quail Run Mobile Home Park sigh facing South

Dallas St at R/R tracks by WW Grocery sign facing West

Dallas St at IH-45 service road sign facing East

Pacific St at Hickman St sign facing West

Pacific at Palestine both sides

Fannin St at Palestine sign facing South

Austin St at Palestine both sides

Fannin St at Palestine sign facing South

Austin St at Palestine both sides

Meadowbrook entrance sign facing South

Fairlawn entrance sign facing South

East Dowdy Ferry at JP Transmissions sign facing West