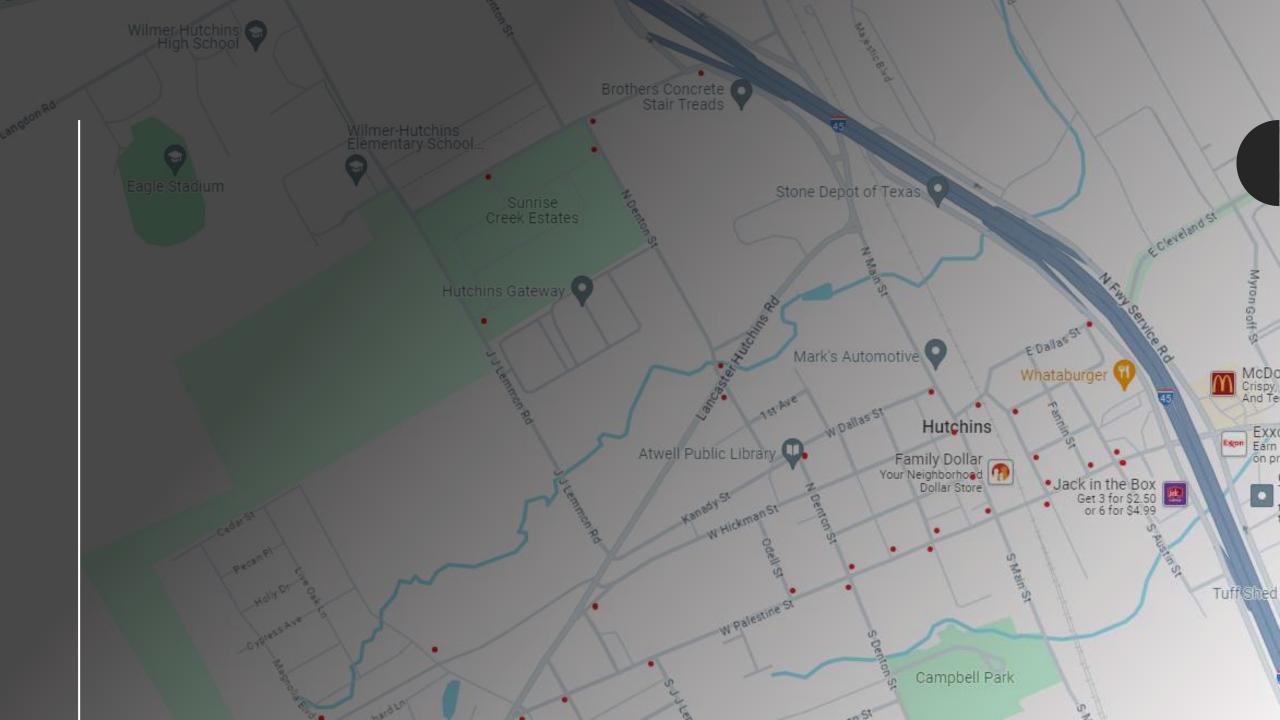

## Map 1 has the following streets:

Lancaster-Hutchins and Magnolia Blvd sign facing East (Southaven Edition)

Lancaster-Hutchins and Southaven sign facing East (Southaven Edition)

JJ Lemmon and Sunrise

JJ Lemmon and Langdon sign facing North

Chapman and Sunrise Ct. sign facing North

Denton and Morningstar sign facing East

Main and Chapman sign facing East

Lancaster-Hutchins and Denton on both sides of the roadway

Lancaster-Hutchins at Hickman (on Hickman) sign facing South

Main and Hickman (on Hickman) sign facing East

Main and Athens sign facing East

Palestine at Main sign facing East

Mills at Palestine on both sides

Palestine and Grayson sign facing South

Denton at Palestine sign facing North

Palestine at Odell sign facing South

Palestine at South JJ Lemmon sign facing North

Palestine at Crockett sign facing North

Palestine at Lancaster-Hutchins sign facing West

Main St. at the entrance of Quail Run Mobile Home Park sigh facing South