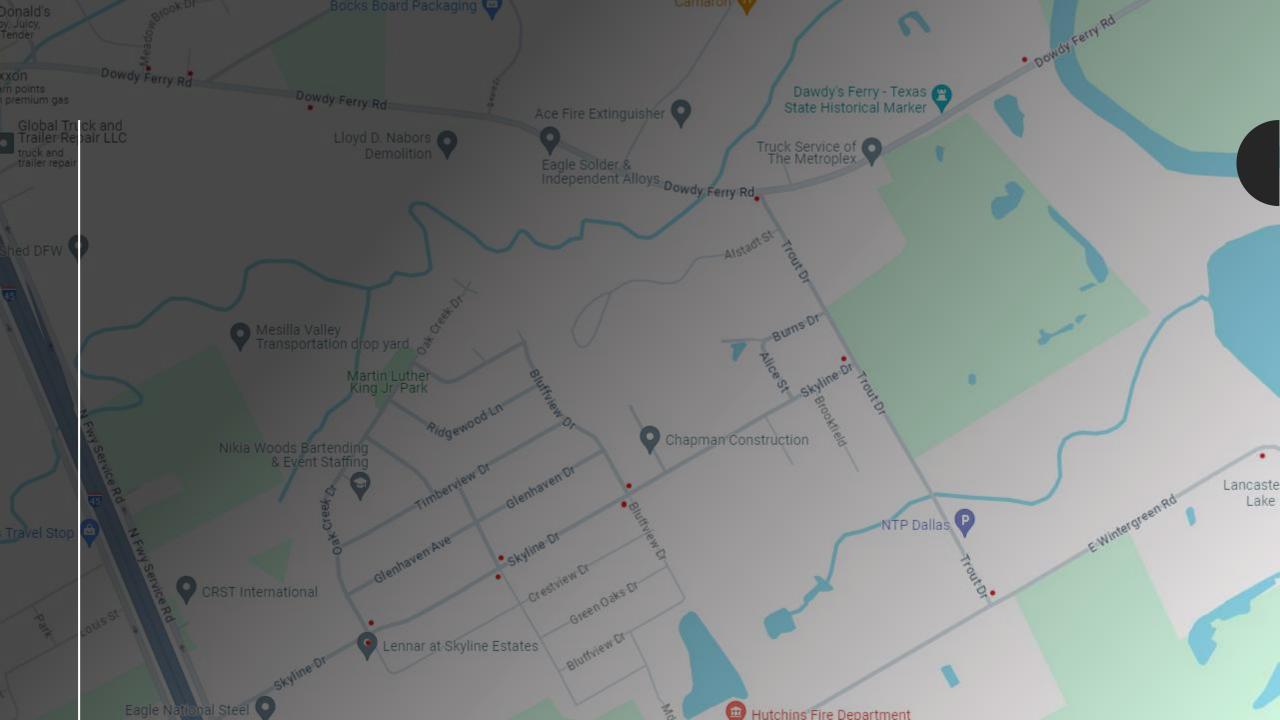

Austin St at Palestine both sides

Fannin St at Palestine sign facing South

Austin St at Palestine both sides

Meadowbrook entrance sign facing South

Fairlawn entrance sign facing South

East Dowdy Ferry at JP Transmissions sign facing West

Westbound Dowdy Ferry just after the bridge sign facing East

Trout Rd both ends

Skyline Rd both ends

Bluff view both ends

Woodbrook both ends

Oak creek both ends

Meadow ridge at East Wintergreen sign facing South

East Wintergreen at Joe Ed Wallace Way sign facing West

Lancaster Club Lake at East Wintergreen and Post Oak