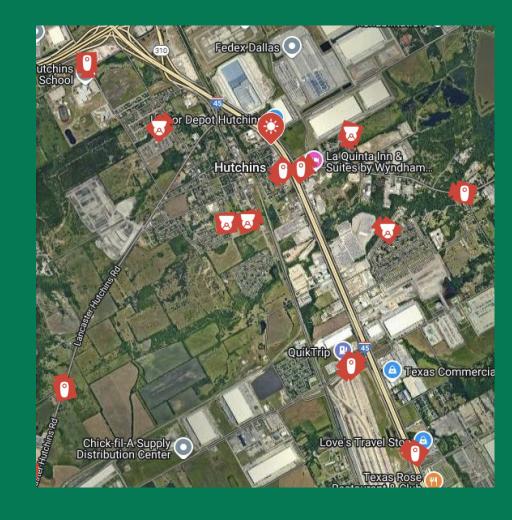

## Parks and Rec. Package

- **4** Real-Time Surveillance Cameras (PTZ), **1** Solar PTZ
- Cover Parks
- Guardian Mode, Vehicle Description Alerts
- FlockOS
- 50% Discount on One-Time Installation Fee (\$1,875 in Savings)
- Deployment <u>Site Map</u>