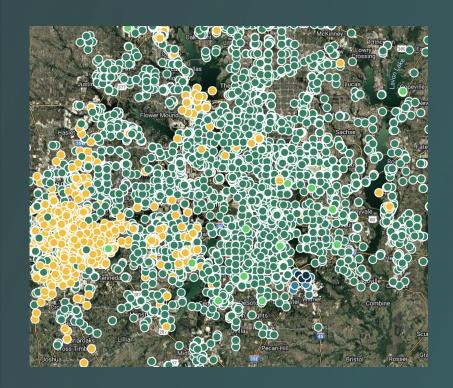

# Flock's Footprint Is Yours

The power of Flock expands far beyond one jurisdiction's bounds - our LPR network nationwide is 10X larger than the next closest competitor.

Spanning Police, Public Works, Schools, HOA and Commercial businesses, all become a part of your footprint by joining Flock.

United States → 90,000+ Cameras (and counting)