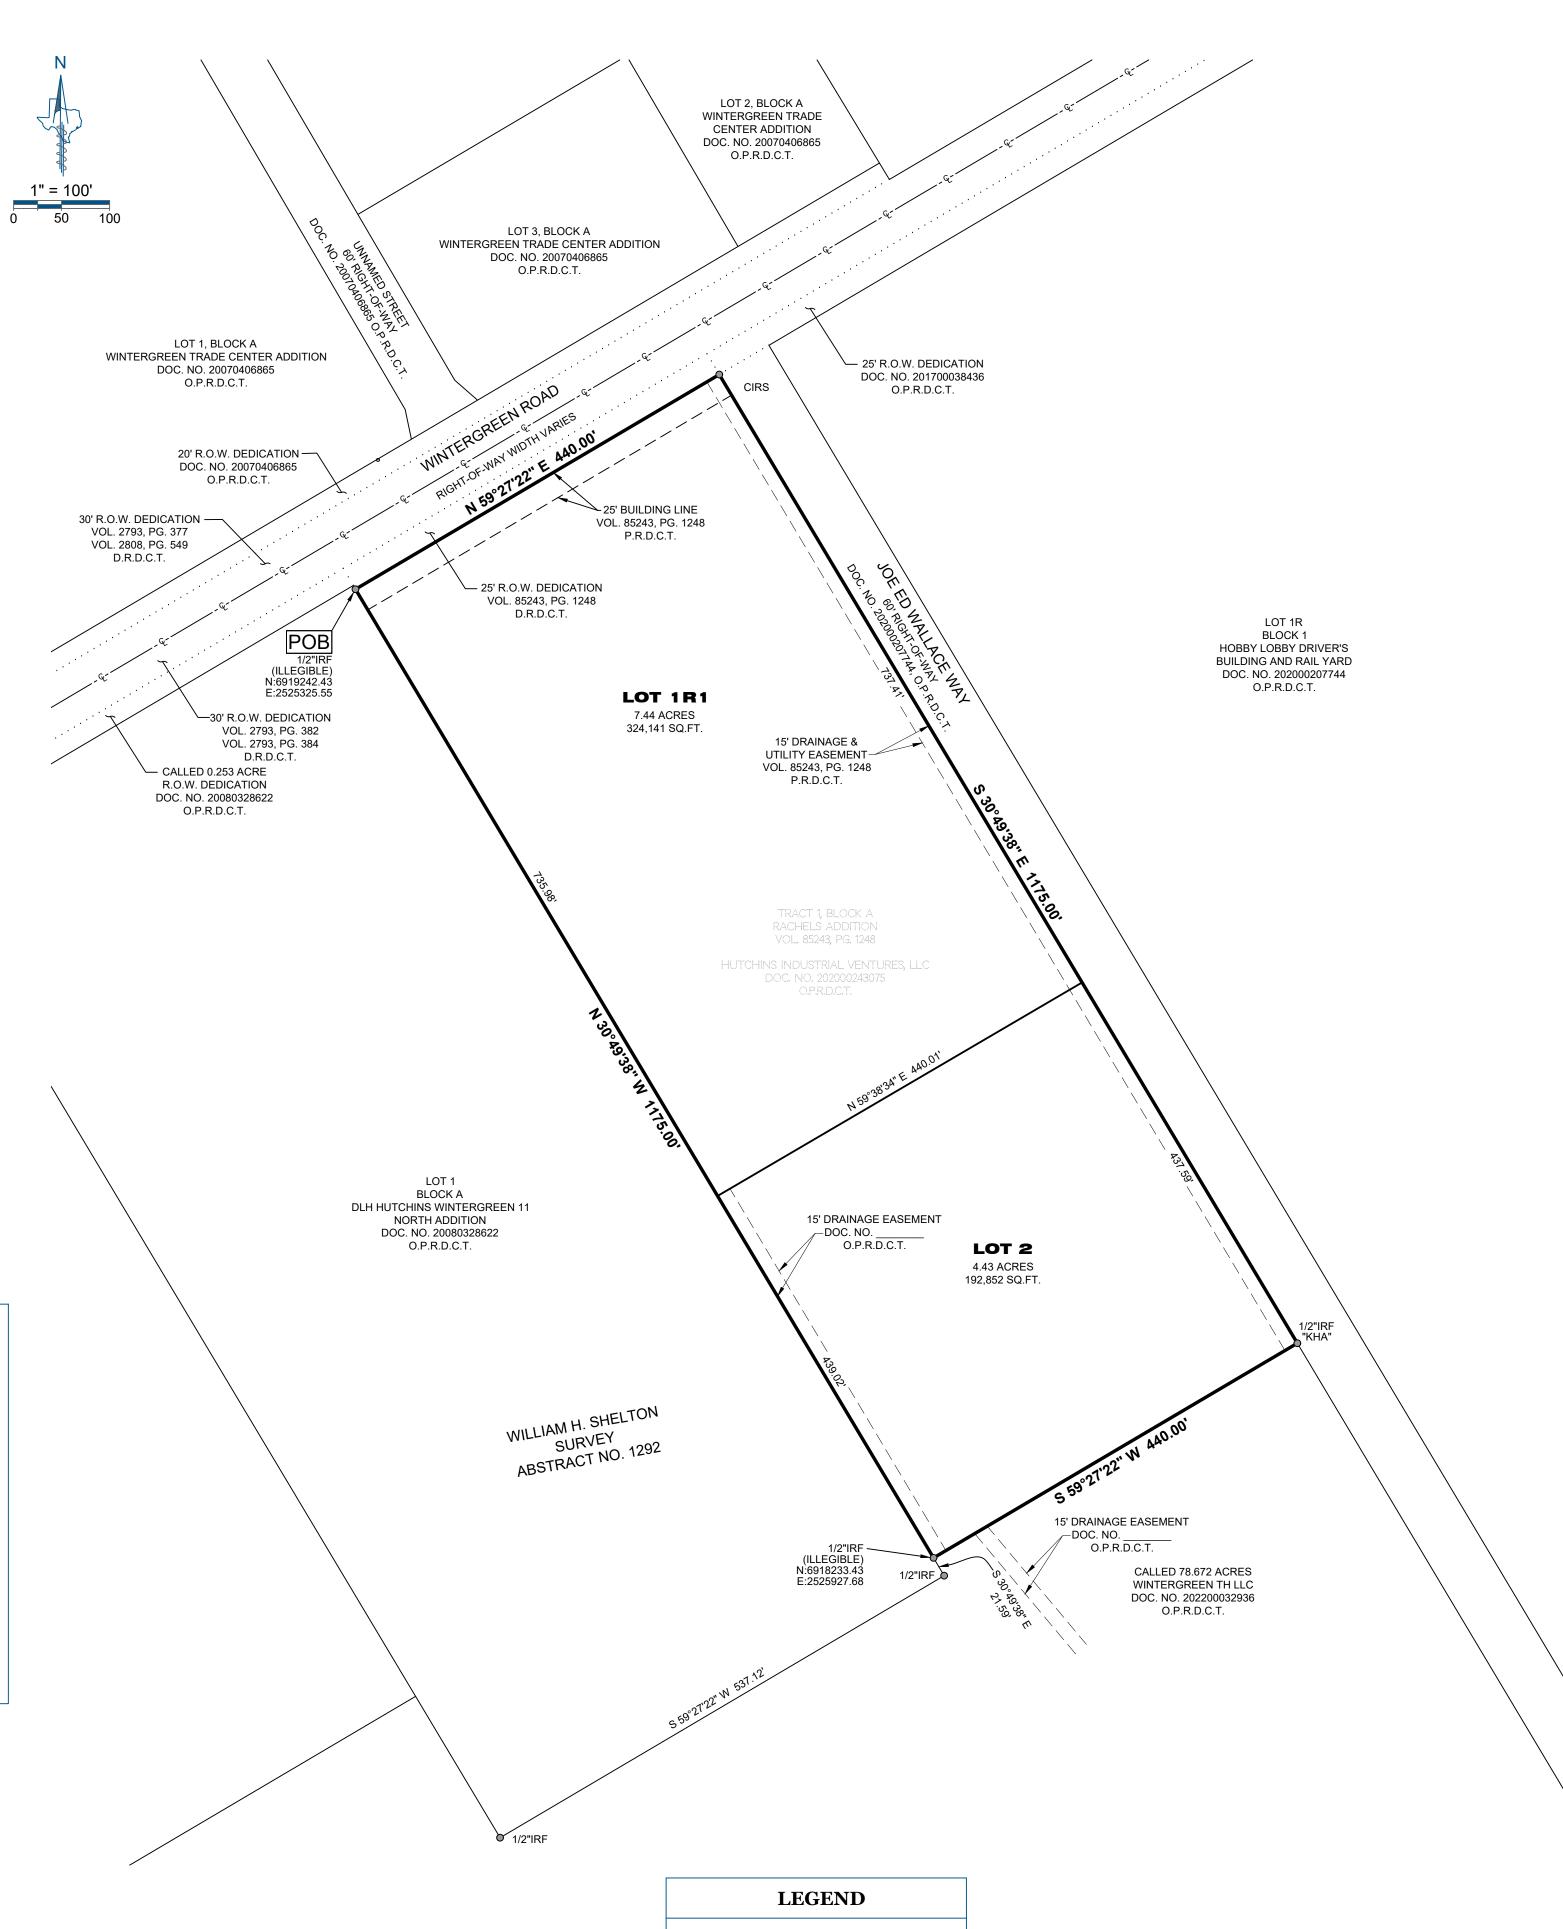

## OWNER'S CERTIFICATE & DEDICATION

STATE OF TEXAS §
COUNTY OF DALLAS §

WHEREAS, **HUTCHINS INDUSTRIAL VENTURES, LLC**, is the owner of an 11.87 acre tract or parcel of land situated in the W.H. SHELTON SURVEY, ABSTRACT NO. 1292, City of Hutchins, Dallas County, Texas, being a called 11.869 acre tract of land conveyed to HUTCHINS INDUSTRIAL VENTURES, LLC by Special Warranty Deed with Vendor's Lien of record in Document Number 202000243075 of the Official Public Records of Dallas County, Texas, being all of Tract 1, Block A, Rachels Addition, an addition to the City of Hutchins, Dallas County, Texas according to the plat recorded in Volume 85243, Page 1248 of the Plat Records of Dallas County, Texas, and being more particularly described by metes and bounds as follows:

**BEGINNING**, at a 1/2" iron rod with red plastic cap (illegible) found in the southeast right-of-way line of Wintergreen Road (variable width right-of-way), being the west corner of said Tract 1;

**THENCE**, N59°27'22"E, along the southeast right-of-way line of said Wintergreen Road, being the common northwest line of said Tract 1, a distance of 440.00 feet to a 1/2" iron rod with green plastic cap stamped "EAGLE SURVEYING" set at the intersection of the southeast right-of-way line of said Wintergreen Road and the southwest right-of-way line of Joe Ed Wallace Way (60' right-of-way), being the north corner of said Tract 1;

**THENCE**, S30°49'38"E, along the southwest right-of-way line of said Joe Ed Wallace Way, being the common northeast line of said Tract 1, a distance of 1175.00 feet to a 1/2" iron rod with red plastic cap stamped "KHA" found, being the north corner of a called 78.672 acre tract of land conveyed to Wintergreen TH LLC by Special Warranty Deed of record in Document Number 202200032936 of the Official Public Records of Dallas County, Texas and the east corner of said Tract 1;

**THENCE**, S59°27'22"W, along the northwest line of said 78.672 acre tract, being the common southeast line of said Tract 1, a distance of 440.00 feet to a 1/2" iron rod with red plastic cap (illegible) found in the northeast line of Lot 1, Block A, DLH Hutchins Wintergreen 11 North Addition, an addition to the City of Hutchins, Dallas County, Texas according to the plat recorded in Document Number 20080328622 of the Official Public Records of Dallas County, Texas, being the south corner of said Tract 1, from which a found 1/2" iron rod bears S30°49'38"E, a distance of 21.59 feet, being the east corner of said Lot 1;

**THENCE**, N30°49'38"W, along the northeast line of said Lot 1, being the common southwest line of said Tract 1, a distance of 1175.00 feet to the **POINT OF BEGINNING**, containing 11.87 acres or 516,994 square feet, more or less.

## REPLAT RACHELS ADDITION REVISED LOTS 1R1 & 2, BLOCK A

BEING A REPLAT OF LOT 1R, BLOCK A, RACHELS ADDITION REVISED, AN ADDITION TO THE CITY OF HUTCHINS, DALLAS COUNTY, TEXAS, ACCORDING TO THE PLAT RECORDED IN DOCUMENT NUMBER 202300023246, OFFICIAL PUBLIC RECORDS, DALLAS COUNTY TEXAS AND BEING 11.87 ACRES, ZONED LIGHT INDUSTRIAL (LI) LOCATED IN THE CITY OF HUTCHINS, DALLAS COUNTY, TEXAS AND BEING OUT OF WILLIAM H. SHELTON SURVEY, ABSTRACT NO. 1292 CITY OF HUTCHINS, DALLAS COUNTY, TEXAS