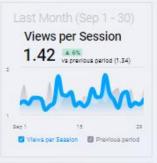

|                |             |         |          | 1       | Default Channel |         |                      |         |             |         |
|----------------|-------------|---------|----------|---------|-----------------|---------|----------------------|---------|-------------|---------|
| Source         | Total Users | vs prev | Sessions | vs prev | Bounce Rate     | vs prev | Avg. Engagement Time | vs prev | Conversions | vs prev |
| Organic Search | 1,580       | ▼ 4%    | 1,892    | ▼ 4%    | 42.6%           | ▲ 7%    | 0m 47s               | ▼ 10%   | 328         | ▼ 1%    |
| Referral       | 842         | ▲ 152%  | 891      | ▲ 128%  | 16.27%          | ▼ 54%   | 0m 36s               | ▼ 42%   | 56          | ▼ 29%   |
| Paid Search    | 769         | ▲ 6%    | 826      | ▲ 7%    | 65.38%          | ▲ 9%    | 0m 13s               | ▼ 28%   | 38          | ▼ 12%   |
| Direct         | 508         | ▲ 29%   | 535      | ▲ 19%   | 71.78%          | ▲ 2%    | 0m 22s               | ▼ 16%   | 61          | ▲ 15%   |
| Paid Social    | 210         | ▲ 18%   | 210      | ▲ 18%   | 93.33%          | ▲ 1%    | 0m 1s                | ▼ 34%   | =           |         |
| Email          | 72          | ▲ 6%    | 75       | 0%      | 58.67%          | 0%      | 0m 28s               | ▼ 34%   | 9           | ▲ 29%   |
| Organic Social | 20          | = 70    | 40       | = =0    | E2 E0/          | + 500   | 0m 4c                | w 00    | 1           | 000     |