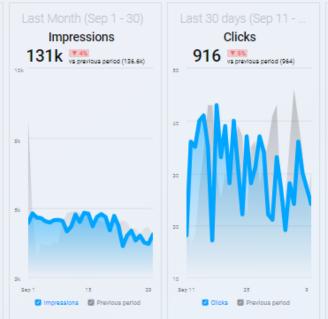

nish-peaks/                                                | 101   | ▼ 10%   |
| /mountains-geology/                                                | 87    | ▼ 40%   |
| /attractions/                                                      | 80    | ▲ 25%   |
| /camping/                                                          | 62    | ▼ 44%   |
| /the-geologic-features-of-la-<br>veta/                             | 60    | ▼ 22%   |
| /volcanic-plugs-buttes-and-<br>cones-in-spanish-peaks-<br>country/ | 59    | ▲ 9%    |
| /bear-lake-campground/                                             | 59    | ₩ 44%   |
| /la-veta-pass/                                                     | 57    | 0%      |
| /where-to-see-fall-colors-in-<br>spanish-peaks-country/            | 56    | ▲ 195%  |













Last Month (Sep 1 - 30)













| Pos        | st Overview |               |
|------------|-------------|---------------|
| Metric     | Value       | vs pre\       |
| Post Count | 8           | 0%            |
| Post Reach | 8,485       | ▲ 51%         |
| ∟ Paid     | 0           | 0%            |
| ∟ Organic  | 8,485       | ▲ 51%         |
| . Viral    | 2,183       | <b>▲ 62</b> % |















Last Month (Sep 1 - 30)

#### **Activity Overview**

| Metrics        | Value  | vs prev       |
|----------------|--------|---------------|
| Profile Visits | 50     | ▼ 11%         |
| Reach          | 8,085  | ▲ 29%         |
| Impressions    | 10,544 | ▲ 24%         |
| Likes          | 213    | <b>▲ 70</b> % |
| Comments       | 1      | ▼ 75%         |
|                | •