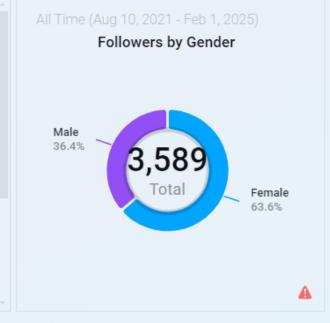

| 60    | ▼ 22%   |
| /volcanic-plugs-buttes-and-<br>cones-in-spanish-peaks-<br>country/ | 59    | ▲ 9%    |
| /bear-lake-campground/                                             | 59    | ₩ 44%   |
| /la-veta-pass/                                                     | 57    | 0%      |
| /where-to-see-fall-colors-in-<br>spanish-peaks-country/            | 56    | ▲ 195%  |













Last Month (Sep 1 - 30)













| Pos        | st Overview |               |
|------------|-------------|---------------|
| Metric     | Value       | vs pre\       |
| Post Count | 8           | 0%            |
| Post Reach | 8,485       | ▲ 51%         |
| ∟ Paid     | 0           | 0%            |
| ∟ Organic  | 8,485       | ▲ 51%         |
| . Viral    | 2,183       | <b>▲ 62</b> % |















Last Month (Sep 1 - 30)

#### **Activity Overview**

| Metrics        | Value  | vs prev       |
|----------------|--------|---------------|
| Profile Visits | 50     | ▼ 11%         |
| Reach          | 8,085  | ▲ 29%         |
| Impressions    | 10,544 | ▲ 24%         |
| Likes          | 213    | <b>▲ 70</b> % |
| Comments       | 1      | ▼ 75%         |
|                | •      |               |

All Time (Jan 1, 2024 - Feb 20, 2025)

Total Followers

*⊃* 1,723

# Newsletters

#### **August Email**

• Total Emails Sent: 17,506

• Opened: 6,229

• Open Rate: 35.6%

• Clicks: 122

Unsubscribe: 106

Unsubscribe Rate: 0.6%

Bounces: 779

#### **September Email**

• Total Emails Sent: 17,863

• Opened: 3,667

• Open Rate: 21.1%

Clicks 70

• Unsubscribe: 55

• Unsubscribe Rate: 0.