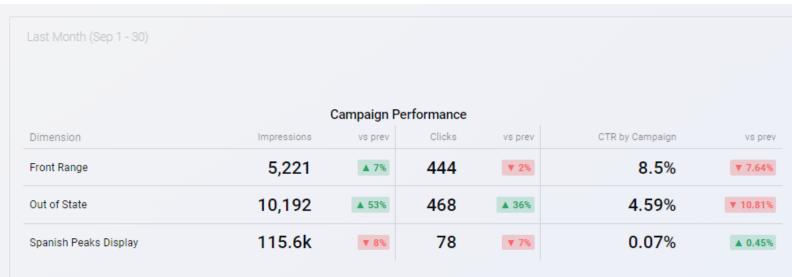

panish-peaks/                                                | 101   | ▼ 10%   |
| /mountains-geology/                                                | 87    | ▼ 40%   |
| /attractions/                                                      | 80    | ▲ 25%   |
| /camping/                                                          | 62    | ▼ 44%   |
| /the-geologic-features-of-la-<br>veta/                             | 60    | ▼ 22%   |
| /volcanic-plugs-buttes-and-<br>cones-in-spanish-peaks-<br>country/ | 59    | ▲ 9%    |
| /bear-lake-campground/                                             | 59    | ₩ 44%   |
| /la-veta-pass/                                                     | 57    | 0%      |
| /where-to-see-fall-colors-in-<br>spanish-peaks-country/            | 56    | ▲ 195%  |













Last Month (Sep 1 - 30)













| Pos        | st Overview |               |
|------------|-------------|---------------|
| Metric     | Value       | vs pre\       |
| Post Count | 8           | 0%            |
| Post Reach | 8,485       | ▲ 51%         |
| ∟ Paid     | 0           | 0%            |
| ∟ Organic  | 8,485       | ▲ 51%         |
| . Viral    | 2,183       | <b>▲ 62</b> % |















Last Month (Sep 1 - 30)

#### **Activity Overview**

| Metrics        | Value  | vs prev       |
|----------------|--------|---------------|
| Profile Visits | 50     | ▼ 11%         |
| Reach          | 8,085  | ▲ 29%         |
| Impressions    | 10,544 | ▲ 24%         |
| Likes          | 213    | <b>▲ 70</b> % |
| Comments       | 1      | ▼ 75%         |
|                | •