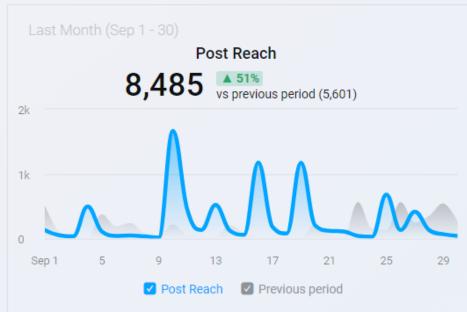

Last Month (Sep 1 - 30)

| Pos        | st Overview |               |
|------------|-------------|---------------|
| Metric     | Value       | vs pre\       |
| Post Count | 8           | 0%            |
| Post Reach | 8,485       | ▲ 51%         |
| ∟ Paid     | 0           | 0%            |
| ∟ Organic  | 8,485       | ▲ 51%         |
| . Viral    | 2,183       | <b>▲ 62</b> % |