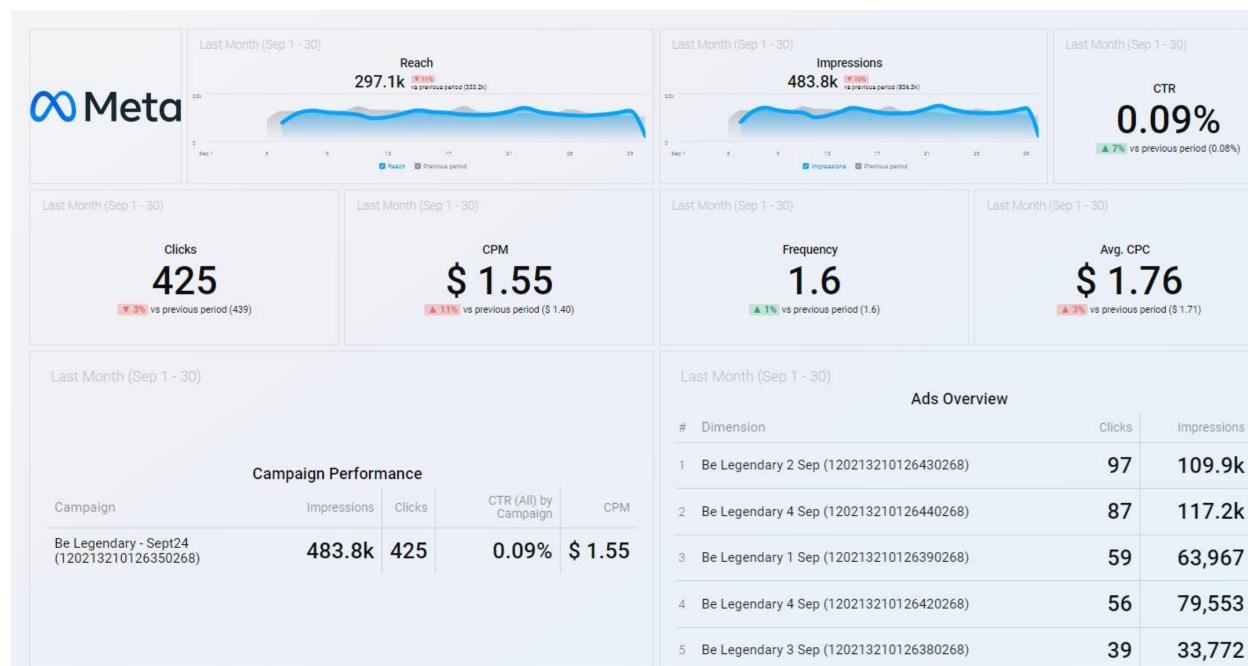

|                |             |         |          | 1       | Default Channel |         |                      |         |             |         |
|----------------|-------------|---------|----------|---------|-----------------|---------|----------------------|---------|-------------|---------|
| Source         | Total Users | vs prev | Sessions | vs prev | Bounce Rate     | vs prev | Avg. Engagement Time | vs prev | Conversions | vs prev |
| Organic Search | 1,580       | ▼ 4%    | 1,892    | ▼ 4%    | 42.6%           | ▲ 7%    | 0m 47s               | ▼ 10%   | 328         | ▼ 1%    |
| Referral       | 842         | ▲ 152%  | 891      | ▲ 128%  | 16.27%          | ▼ 54%   | 0m 36s               | ▼ 42%   | 56          | ▼ 29%   |
| Paid Search    | 769         | ▲ 6%    | 826      | ▲ 7%    | 65.38%          | ▲ 9%    | 0m 13s               | ▼ 28%   | 38          | ▼ 12%   |
| Direct         | 508         | ▲ 29%   | 535      | ▲ 19%   | 71.78%          | ▲ 2%    | 0m 22s               | ▼ 16%   | 61          | ▲ 15%   |
| Paid Social    | 210         | ▲ 18%   | 210      | ▲ 18%   | 93.33%          | ▲ 1%    | 0m 1s                | ▼ 34%   | =           |         |
| Email          | 72          | ▲ 6%    | 75       | 0%      | 58.67%          | 0%      | 0m 28s               | ▼ 34%   | 9           | ▲ 29%   |
| Organic Social | 20          | = 70    | 40       | = =0    | E2 E0/          | + 500   | 0m 4c                | w 00    | 1           | 000     |