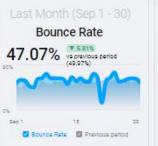

|                |             |         |          | 1       | Default Channel |         |                      |         |             |         |
|----------------|-------------|---------|----------|---------|-----------------|---------|----------------------|---------|-------------|---------|
| Source         | Total Users | vs prev | Sessions | vs prev | Bounce Rate     | vs prev | Avg. Engagement Time | vs prev | Conversions | vs prev |
| Organic Search | 1,580       | ▼ 4%    | 1,892    | ▼ 4%    | 42.6%           | ▲ 7%    | 0m 47s               | ▼ 10%   | 328         | ▼ 1%    |
| Referral       | 842         | ▲ 152%  | 891      | ▲ 128%  | 16.27%          | ▼ 54%   | 0m 36s               | ▼ 42%   | 56          | ▼ 29%   |
| Paid Search    | 769         | ▲ 6%    | 826      | ▲ 7%    | 65.38%          | ▲ 9%    | 0m 13s               | ▼ 28%   | 38          | ▼ 12%   |
| Direct         | 508         | ▲ 29%   | 535      | ▲ 19%   | 71.78%          | ▲ 2%    | 0m 22s               | ▼ 16%   | 61          | ▲ 15%   |
| Paid Social    | 210         | ▲ 18%   | 210      | ▲ 18%   | 93.33%          | ▲ 1%    | 0m 1s                | ▼ 34%   | =           |         |
| Email          | 72          | ▲ 6%    | 75       | 0%      | 58.67%          | 0%      | 0m 28s               | ▼ 34%   | 9           | ▲ 29%   |
| Organic Social | 20          | = 70    | 40       | = =0    | E2 E0/          | + 500   | 0m 4c                | w 00    | 1           | 000     |