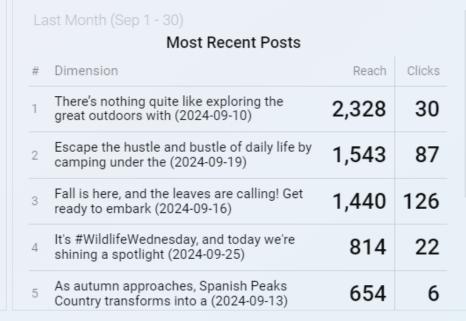

Last Month (Sep 1 - 30)

| Pos        | st Overview |               |
|------------|-------------|---------------|
| Metric     | Value       | vs pre\       |
| Post Count | 8           | 0%            |
| Post Reach | 8,485       | ▲ 51%         |
| ∟ Paid     | 0           | 0%            |
| ∟ Organic  | 8,485       | ▲ 51%         |
| . Viral    | 2,183       | <b>▲ 62</b> % |