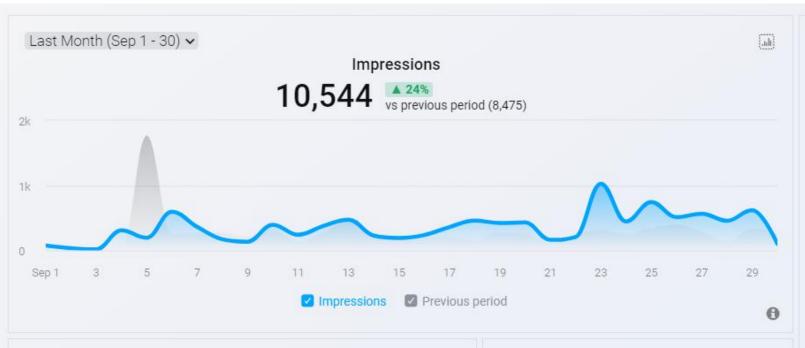

#### **Activity Overview**

| Metrics        | Value  | vs prev       |
|----------------|--------|---------------|
| Profile Visits | 50     | ▼ 11%         |
| Reach          | 8,085  | ▲ 29%         |
| Impressions    | 10,544 | ▲ 24%         |
| Likes          | 213    | <b>▲ 70</b> % |
| Comments       | 1      | ▼ 75%         |
|                | •      |               |