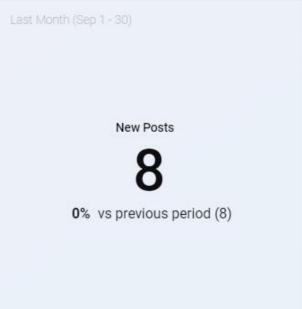

Last Month (Sep 1 - 30)

| Pos        | st Overview |               |
|------------|-------------|---------------|
| Metric     | Value       | vs pre\       |
| Post Count | 8           | 0%            |
| Post Reach | 8,485       | ▲ 51%         |
| ∟ Paid     | 0           | 0%            |
| ∟ Organic  | 8,485       | ▲ 51%         |
| . Viral    | 2,183       | <b>▲ 62</b> % |

Last Month (Sep 1 - 30)