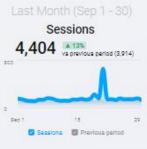

|                |             |         |          | 1       | Default Channel |         |                      |         |             |         |
|----------------|-------------|---------|----------|---------|-----------------|---------|----------------------|---------|-------------|---------|
| Source         | Total Users | vs prev | Sessions | vs prev | Bounce Rate     | vs prev | Avg. Engagement Time | vs prev | Conversions | vs prev |
| Organic Search | 1,580       | ▼ 4%    | 1,892    | ▼ 4%    | 42.6%           | ▲ 7%    | 0m 47s               | ▼ 10%   | 328         | ▼ 1%    |
| Referral       | 842         | ▲ 152%  | 891      | ▲ 128%  | 16.27%          | ▼ 54%   | 0m 36s               | ▼ 42%   | 56          | ▼ 29%   |
| Paid Search    | 769         | ▲ 6%    | 826      | ▲ 7%    | 65.38%          | ▲ 9%    | 0m 13s               | ▼ 28%   | 38          | ▼ 12%   |
| Direct         | 508         | ▲ 29%   | 535      | ▲ 19%   | 71.78%          | ▲ 2%    | 0m 22s               | ▼ 16%   | 61          | ▲ 15%   |
| Paid Social    | 210         | ▲ 18%   | 210      | ▲ 18%   | 93.33%          | ▲ 1%    | 0m 1s                | ▼ 34%   | =           |         |
| Email          | 72          | ▲ 6%    | 75       | 0%      | 58.67%          | 0%      | 0m 28s               | ▼ 34%   | 9           | ▲ 29%   |
| Organic Social | 20          | = 70    | 40       | = =0    | E2 E0/          | + 500   | 0m 4c                | w 00    | 1           | 000     |