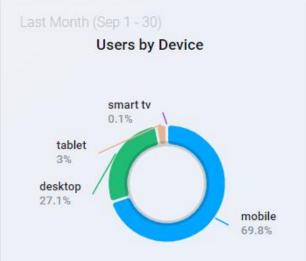

|                |             |         |          | 1       | Default Channel |         |                      |         |             |         |
|----------------|-------------|---------|----------|---------|-----------------|---------|----------------------|---------|-------------|---------|
| Source         | Total Users | vs prev | Sessions | vs prev | Bounce Rate     | vs prev | Avg. Engagement Time | vs prev | Conversions | vs prev |
| Organic Search | 1,580       | ▼ 4%    | 1,892    | ▼ 4%    | 42.6%           | ▲ 7%    | 0m 47s               | ▼ 10%   | 328         | ▼ 1%    |
| Referral       | 842         | ▲ 152%  | 891      | ▲ 128%  | 16.27%          | ▼ 54%   | 0m 36s               | ▼ 42%   | 56          | ▼ 29%   |
| Paid Search    | 769         | ▲ 6%    | 826