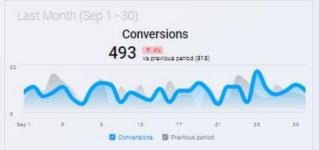

|                |             |         |          | 1       | Default Channel |         |                      |         |             |         |
|----------------|-------------|---------|----------|---------|-----------------|---------|----------------------|---------|-------------|---------|
| Source         | Total Users | vs prev | Sessions | vs prev | Bounce Rate     | vs prev | Avg. Engagement Time | vs prev | Conversions | vs prev |
| Organic Search | 1,580       | ▼ 4%    | 1,892    | ▼ 4%    | 42.6%           | ▲ 7%    | 0m 47s               | ▼ 10%   | 328         | ▼ 1%    |
| Referral       | 842         | ▲ 152%  | 891      | ▲ 128%  | 16.27%          | ▼ 54%   | 0m 36s               | ▼ 42%   | 56          | ▼ 29%   |
| Paid Search    | 769         | ▲ 6%    | 826      | ▲ 7%    | 65.38%          | ▲ 9%    | 0m 13s               | ▼ 28%   | 38          | ▼ 12%   |
| Direct         | 508         | ▲ 29%   | 535      | ▲ 19%   | 71.78%          | ▲ 2%    | 0m 22s               | ▼ 16%   | 61          | ▲ 15%   |
| Paid Social    | 210         | ▲ 18%   | 210      | ▲ 18%   | 93.33%          | ▲ 1%    | 0m 1s                | ▼ 34%   | =           |         |
| Email          | 72          | ▲ 6%    | 75       | 0%      | 58.67%          | 0%      | 0m 28s               | ▼ 34%   | 9           | ▲ 29%   |
| Organic Social | 20          | = 70    | 40       | = =0    | E2 E0/          | + 500   | 0m 4c                | w 00    | 1           | 000     |