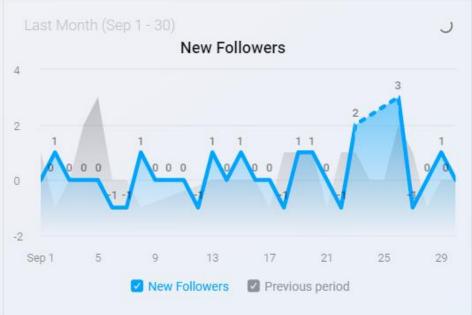

| 60    | ▼ 22%   |
| /volcanic-plugs-buttes-and-<br>cones-in-spanish-peaks-<br>country/ | 59    | ▲ 9%    |
| /bear-lake-campground/                                             | 59    | ₩ 44%   |
| /la-veta-pass/                                                     | 57    | 0%      |
| /where-to-see-fall-colors-in-<br>spanish-peaks-country/            | 56    | ▲ 195%  |













Last Month (Sep 1 - 30)













| Pos        | st Overview |               |
|------------|-------------|---------------|
| Metric     | Value       | vs pre\       |
| Post Count | 8           | 0%            |
| Post Reach | 8,485       | ▲ 51%         |
| ∟ Paid     | 0           | 0%            |
| ∟ Organic  | 8,485       | ▲ 51%         |
| . Viral    | 2,183       | <b>▲ 62</b> % |















Last Month (Sep 1 - 30)

#### **Activity Overview**

| Metrics        | Value  | vs prev       |
|----------------|--------|---------------|
| Profile Visits | 50     | ▼ 11%         |
| Reach          | 8,085  | ▲ 29%         |
| Impressions    | 10,544 | ▲ 24%         |
| Likes          | 213    | <b>▲ 70</b> % |
| Comments       | 1      | ▼ 75%         |
|                | •      |               |

All Time (Jan 1, 2024 - Feb 20, 2025)

Total Followers

*⊃* 1,723

# Newsletters

#### **August Email**

• Total Emails Sent: 17,506

• Opened: 6,229

• Open Rate: 35.6%

• Clicks: 122

Unsubscribe: 106

Unsubscribe Rate: 0.6%

Bounces: 779

#### **September Email**

• Total Emails Sent: 17,863

• Opened: 3,667

• Open Rate: 21.1%

Clicks 70

• Unsubscribe: 55

• Unsubscribe Rate: 0.3%