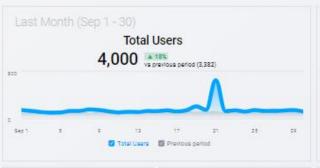

|                |             |         |          | 1       | Default Channel |         |                      |         |             |         |
|----------------|-------------|---------|----------|---------|-----------------|---------|----------------------|---------|-------------|---------|
| Source         | Total Users | vs prev | Sessions | vs prev | Bounce Rate     | vs prev | Avg. Engagement Time | vs prev | Conversions | vs prev |
| Organic Search | 1,580       | ▼ 4%    | 1,892    | ▼ 4%    | 42.6%           | ▲ 7%    | 0m 47s               | ▼ 10%   | 328         | ▼ 1%    |
| Referral       | 842         | ▲ 152%  | 891      | ▲ 128%  | 16.27%          | ▼ 54%   | 0m 36s               | ▼ 42%   | 56          | ▼ 29%   |
| Paid Search    | 769         | ▲ 6%    | 826      | ▲ 7%    | 65.38%          | ▲ 9%    | 0m 13s               | ▼ 28%   | 38          | ▼ 12%   |
| Direct         | 508         | ▲ 29%   | 535      | ▲ 19%   | 71.78%          | ▲ 2%    | 0m 22s               | ▼ 16%   | 61          | ▲ 15%   |
| Paid Social    | 210         | ▲ 18%   | 210      | ▲ 18%   | 93.33%          | ▲ 1%    | 0m 1s                | ▼ 34%   | =           |         |
| Email          | 72          | ▲ 6%    | 75       | 0%      | 58.67%          | 0%      | 0m 28s               | ▼ 34%   | 9           | ▲ 29%   |
| Organic Social | 20          | = 70    | 40       | = =0    | E2 E0/          | + 500   | 0m 4c                | w 00    | 1           | 000     |