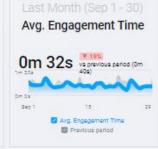

|                |             |         |          | 1       | Default Channel |         |                      |         |             |         |
|----------------|-------------|---------|----------|---------|-----------------|---------|----------------------|---------|-------------|---------|
| Source         | Total Users | vs prev | Sessions | vs prev | Bounce Rate     | vs prev | Avg. Engagement Time | vs prev | Conversions | vs prev |
| Organic Search | 1,580       | ▼ 4%    | 1,892    | ▼ 4%    | 42.6%           | ▲ 7%    | 0m 47s               | ▼ 10%   | 328         | ▼ 1%    |
| Referral       | 842         | ▲ 152%  | 891      | ▲ 128%  | 16.27%          | ▼ 54%   | 0m 36s               | ▼ 42%   | 56          | ▼ 29%   |
| Paid Search    | 769         | ▲ 6%    | 826      | ▲ 7%    | 65.38%          | ▲ 9%    | 0m 13s               | ▼ 28%   | 38          | ▼ 12%   |
| Direct         | 508         | ▲ 29%   | 535      | ▲ 19%   | 71.78%          | ▲ 2%    | 0m 22s               | ▼ 16%   | 61          | ▲ 15%   |
| Paid Social    | 210         | ▲ 18%   | 210      | ▲ 18%   | 93.33%          | ▲ 1%    | 0m 1s                | ▼ 34%   | =           |         |
| Email          | 72          | ▲ 6%    | 75       | 0%      | 58.67%          | 0%      | 0m 28s               | ▼ 34%   | 9           | ▲ 29%   |
| Organic Social | 20          | = 70    | 40       | = =0    | E2 E0/          | + 500   | 0m 4c                | w 00    | 1           | 000     |