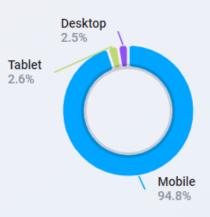

| 101   | ▼ 10%   |
| /mountains-geology/                                                | 87    | ▼ 40%   |
| /attractions/                                                      | 80    | ▲ 25%   |
| /camping/                                                          | 62    | ▼ 44%   |
| /the-geologic-features-of-la-<br>veta/                             | 60    | ▼ 22%   |
| /volcanic-plugs-buttes-and-<br>cones-in-spanish-peaks-<br>country/ | 59    | ▲ 9%    |
| /bear-lake-campground/                                             | 59    | ₩ 44%   |
| /la-veta-pass/                                                     | 57    | 0%      |
| /where-to-see-fall-colors-in-<br>spanish-peaks-country/            | 56    | ▲ 195%  |













Last Month (Sep 1 - 30)













| Pos        | st Overview |               |
|------------|-------------|---------------|
| Metric     | Value       | vs pre\       |
| Post Count | 8           | 0%            |
| Post Reach | 8,485       | ▲ 51%         |
| ∟ Paid     | 0           | 0%            |
| ∟ Organic  | 8,485       | ▲ 51%         |
| . Viral    | 2,183       | <b>▲ 62</b> % |















Last Month (Sep 1 - 30)

#### **Activity Overview**

| Metrics        | Value  | vs prev       |
|----------------|--------|---------------|
| Profile Visits | 50     | ▼ 11%         |
| Reach          | 8,085  | ▲ 29%         |
| Impressions    | 10,544 | ▲ 24%         |
| Likes          | 213    | <b>▲ 70</b> % |
| Comments       | 1      | ▼ 75%         |
|                | •      |               |

All Time