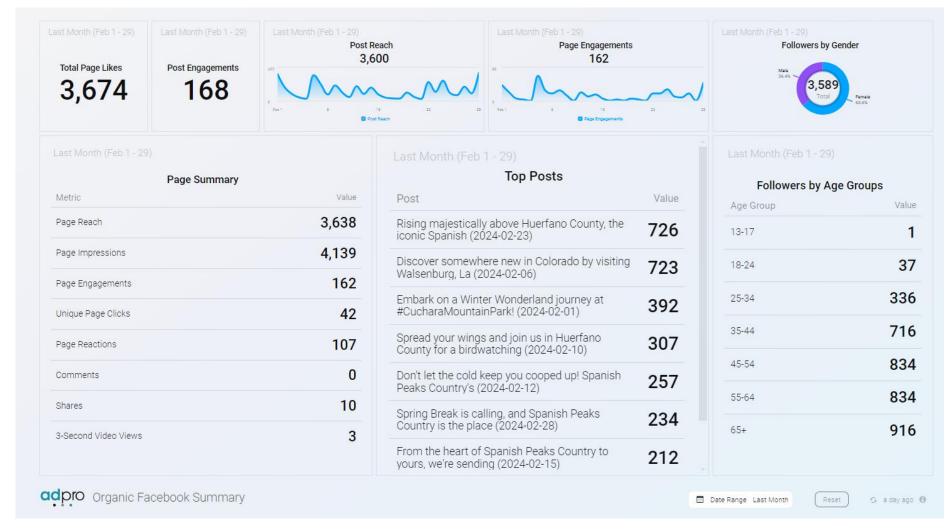

Play to win.

### Newsletter

• Successful Deliveries: 51,292

• Opens: 10,588

• Unique Opens: 8,591

• Open Rate: 16.7%

• Unique Clicks: 100

• Total Clicks: 196

• Bounced: 1,055

• Unsubscribes: 142



#### Top links clicked

| https://cpw.state.co.us/placestogo/parks/Lathrop       | 41 |
|--------------------------------------------------------|----|
| https://spanishpeakscountry.com/multi-day-itineraries/ | 37 |
| https://missionwolf.org/                               | 34 |
| https://travelstorys.com/tours/highway-of-legends      | 17 |
| https://www.facebook.com/SPCountry                     | 15 |

## Organic Social



## Search Engine Optimization

|                                                                                               | Lighthouse Report (Desktop):                                                                    |                                                                                                                                                                                          |
|-----------------------------------------------------------------------------------------------|-------------------------------------------------------------------------------------------------|------------------------------------------------------------------------------------------------------------------------------------------------------------------------------------------|
|