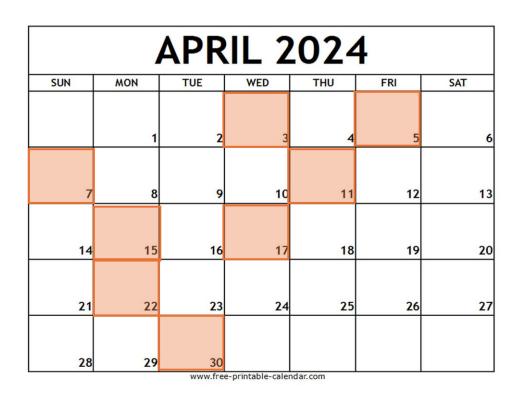

### Social Calendar - April

**4/3 Wildlife Wednesday** - Post photos or facts about the wildlife that is becoming more active in the warmer weather.

**4/5 Star Gazing Spots** - Recommend the best spots for star gazing as the spring skies clear up.

**4/7 April Showers** - Post about the importance of spring rain to the local ecosystem, along with a beautiful rain-soaked landscape photo.

**4/11 Gravel Guide Ride**- Post information regarding the Gravel Adventure Guide Ride!

**4/17 Apache Waterfall** - Highlight the area's most beautiful waterfalls, which are especially full from the spring runoff.

**4/22 Earth Day Initiatives** - Highlight local environmental efforts and suggest ways the community can get involved on Earth Day.

**4/25 National Park Week (4/20 – 28)** - Celebrate National Park Week by featuring the nearby Great Sand Dunes National Park and Preserve.

**4/30 Historical Fact**- Share gardening tips for high-altitude planting from local experts.