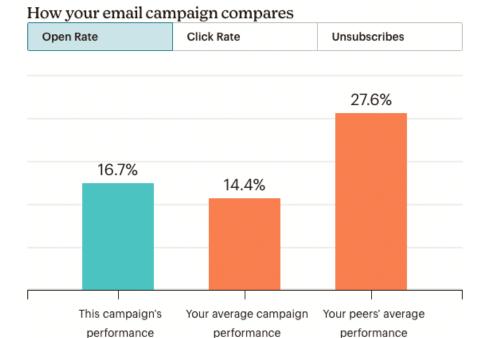

### Newsletter

• Successful Deliveries: 51,292

• Opens: 10,588

• Unique Opens: 8,591

• Open Rate: 16.7%

• Unique Clicks: 100

• Total Clicks: 196

• Bounced: 1,055

• Unsubscribes: 142