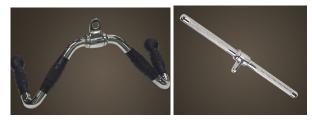

Body-Solid Cable Crossover with 2 160 lb weight stacks, 2 50 lb weight addon kits, accessories rack & accessories (triceps rope, triceps pushdown bar, multi-grip bar, straight bar)

Body-Solid Dual Leg Ext/Leg Curl w/300 lb weight stack