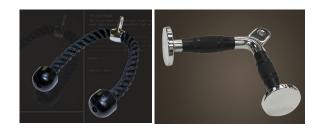

Body-Solid Cable Crossover with 2 160 lb weight stacks, 2 50 lb weight addon kits, accessories rack & accessories (triceps rope, triceps pushdown bar, multi-grip bar, straight bar)

Body-Solid Dual Leg Ext/Leg Curl w/300 lb weight stack