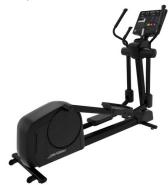

## Life Fitness OP-HAA Hip Abductor/Adductor

Life Fitness G4 Multipurpose Gym

Life Fitness Aspire Elliptical Cross Trainer SL (2)

Mirrors (4) 48x84 (Glass Force)

Two Peaks Fitness – Walsenburg Gym Expansion – New Equipment