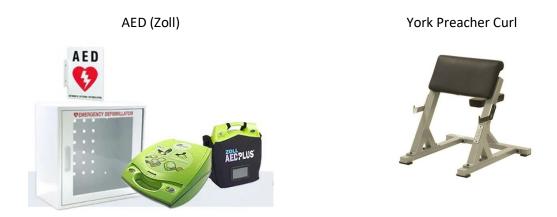

## Stairmaster SM-8GX-Gauntlet-10TS

CAP Barbell 2" Olympic Bar Clamps (1 set of 2)

Body-Solid Extended Power Rack with 2 additional weight horns