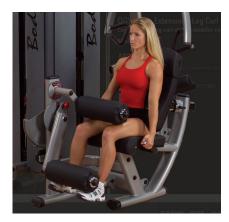

Body-Solid Cable Crossover with 2 160 lb weight stacks, 2 50 lb weight addon kits, accessories rack & accessories (triceps rope, triceps pushdown bar, multi-grip bar, straight bar)

Body-Solid Dual Leg Ext/Leg Curl w/300 lb weight stack