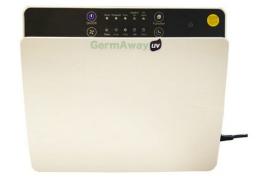

Body-Solid Cable Crossover with 2 160 lb weight stacks, 2 50 lb weight addon kits, accessories rack & accessories (triceps rope, triceps pushdown bar, multi-grip bar, straight bar)







Body-Solid Dual Leg Ext/Leg Curl w/300 lb weight stack



CureUV HEPA Wall Mountable UVC Air Purifier remote controlled (5), with filters



## Precor Incline/flat weight bench



Life Fitness Activate Series Treadmill (3)



Life Fitness Aspire Lifecycle Recumbent Exercise Bike (2)



Hammer Strength Olympic Flat Bench Press

## Life Fitness OP-HAA Hip Abductor/Adductor



Life Fitness G4 Multipurpose Gym



Life Fitness Aspire Elliptical Cross Trainer SL (2)



Mirrors (4) 48x84 (Glass Force)

Two Peaks Fitness – Walsenburg Gym Expansion – New Equipment

March, 2023 Page 2

(Bar & Weights not included)





REP dumbbell rack



Gaiam Yoga Mats (12)



Rubber Flooring Inc additional 500 sq ft rubber mats for flooring



JFIT Plyometric Boxes



## Stairmaster SM-8GX-Gauntlet-10TS



CAP Barbell 2" Olympic Bar Clamps (1 set of 2)



Body-Solid Extended Power Rack with 2 additional weight horns