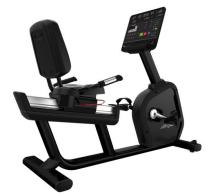

## Precor Incline/flat weight bench

Life Fitness Activate Series Treadmill (3)

Life Fitness Aspire Lifecycle Recumbent Exercise Bike (2)

Hammer Strength Olympic Flat Bench Press