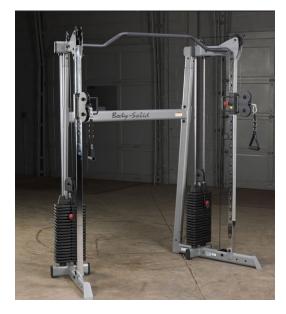

Body-Solid Cable Crossover with 2 160 lb weight stacks, 2 50 lb weight addon kits, accessories rack & accessories (triceps rope, triceps pushdown bar, multi-grip bar, straight bar)

Body-Solid Dual Leg Ext/Leg Curl w/300 lb weight stack