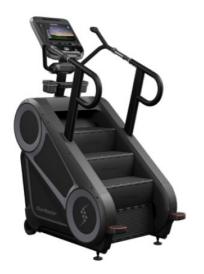

## Stairmaster SM-8GX-Gauntlet-10TS

CAP Barbell 2" Olympic Bar Clamps (1 set of 2)

Body-Solid Extended Power Rack with 2 additional weight horns