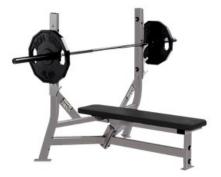

## Stairmaster SM-8GX-Gauntlet-10TS

CAP Barbell 2" Olympic Bar Clamps (1 set of 2)

Body-Solid Extended Power Rack with 2 additional weight horns