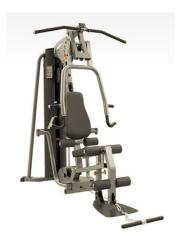

## Life Fitness OP-HAA Hip Abductor/Adductor

Life Fitness G4 Multipurpose Gym

Life Fitness Aspire Elliptical Cross Trainer SL (2)

Mirrors (4) 48x84 (Glass Force)

Two Peaks Fitness – Walsenburg Gym Expansion – New Equipment