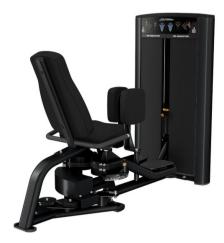

## Life Fitness OP-HAA Hip Abductor/Adductor

Life Fitness G4 Multipurpose Gym

Life Fitness Aspire Elliptical Cross Trainer SL (2)

Mirrors (4) 48x84 (Glass Force)

Two Peaks Fitness – Walsenburg Gym Expansion – New Equipment