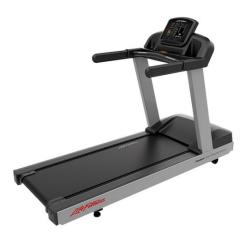

## Precor Incline/flat weight bench

Life Fitness Activate Series Treadmill (3)

Life Fitness Aspire Lifecycle Recumbent Exercise Bike (2)

Hammer Strength Olympic Flat Bench Press