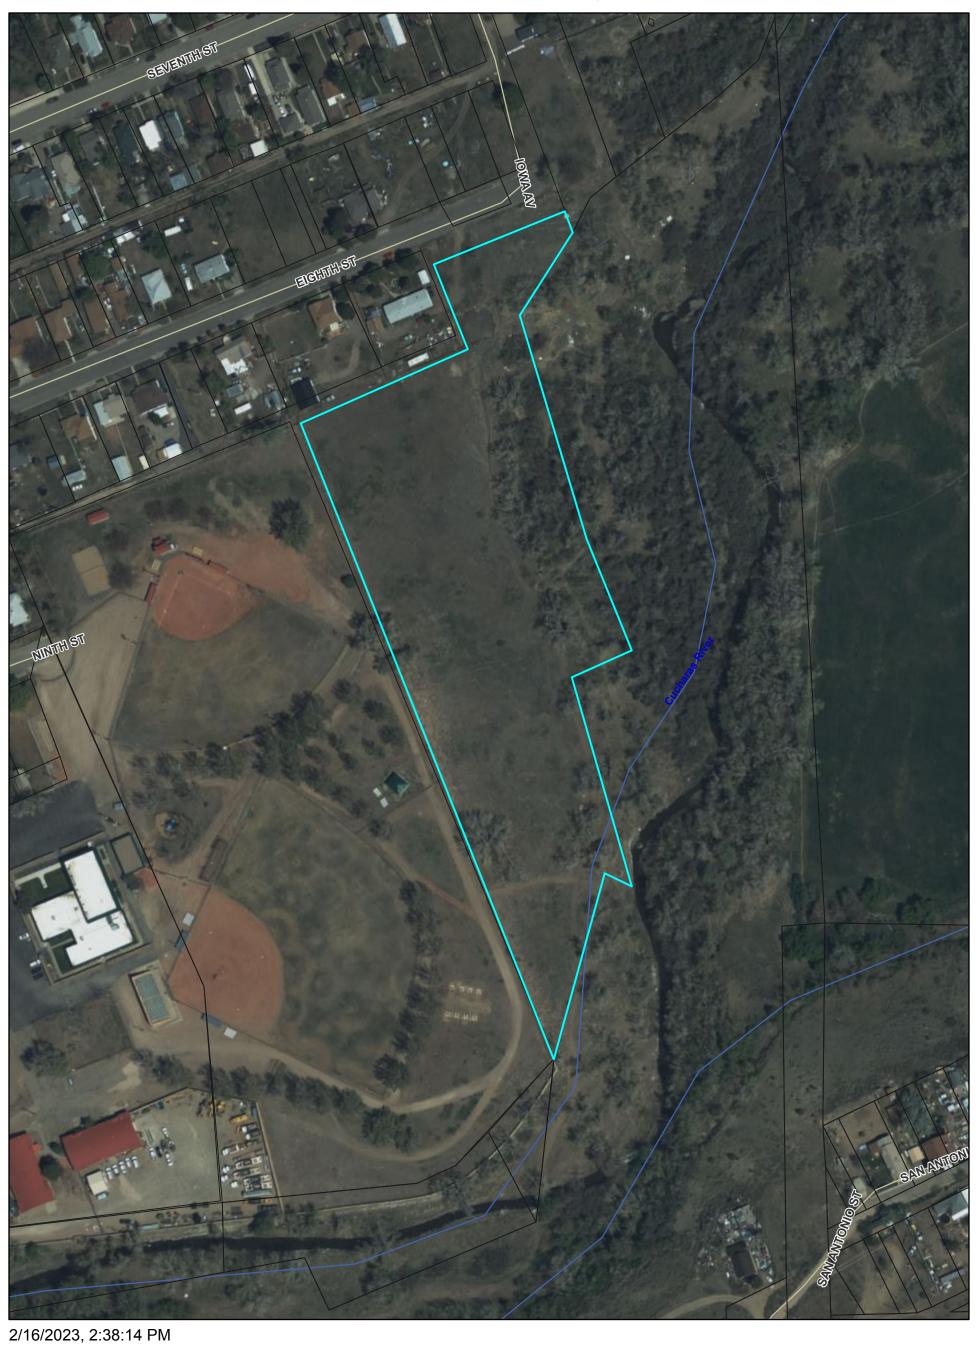

### ALTA/NSPS LAND TITLE SURVEY QUOTE

May 18, 2023

RE: Huerfano County Parcel No.: 38115

TO Huerfano County:

c/o Huerfano Board of County Commissioners

401 Main Street, Suite 309, Walsenburg CO 81089

Besides the additional proposal shown above, GLS offers one more additional proposal for your consideration. It is our understanding that one additional parcel shown below is not necessary to be included for the purposes of the new multi-department campus that is being considered, but may be of value to have a survey of for future development. As with the case of the other parcel requirements for an ALTA/NSPS Land Title Survey as well as the additional requirements by mark harris ARCHITECTS PC, the requirements cited in the original proposal would apply to this parcel as well.

## GOULD LAND SURVEYING

 $ALTA \cdot Boundary \cdot Mapping$ 

ORIGINAL PARCEL BID ON:

### **Huerfano County**