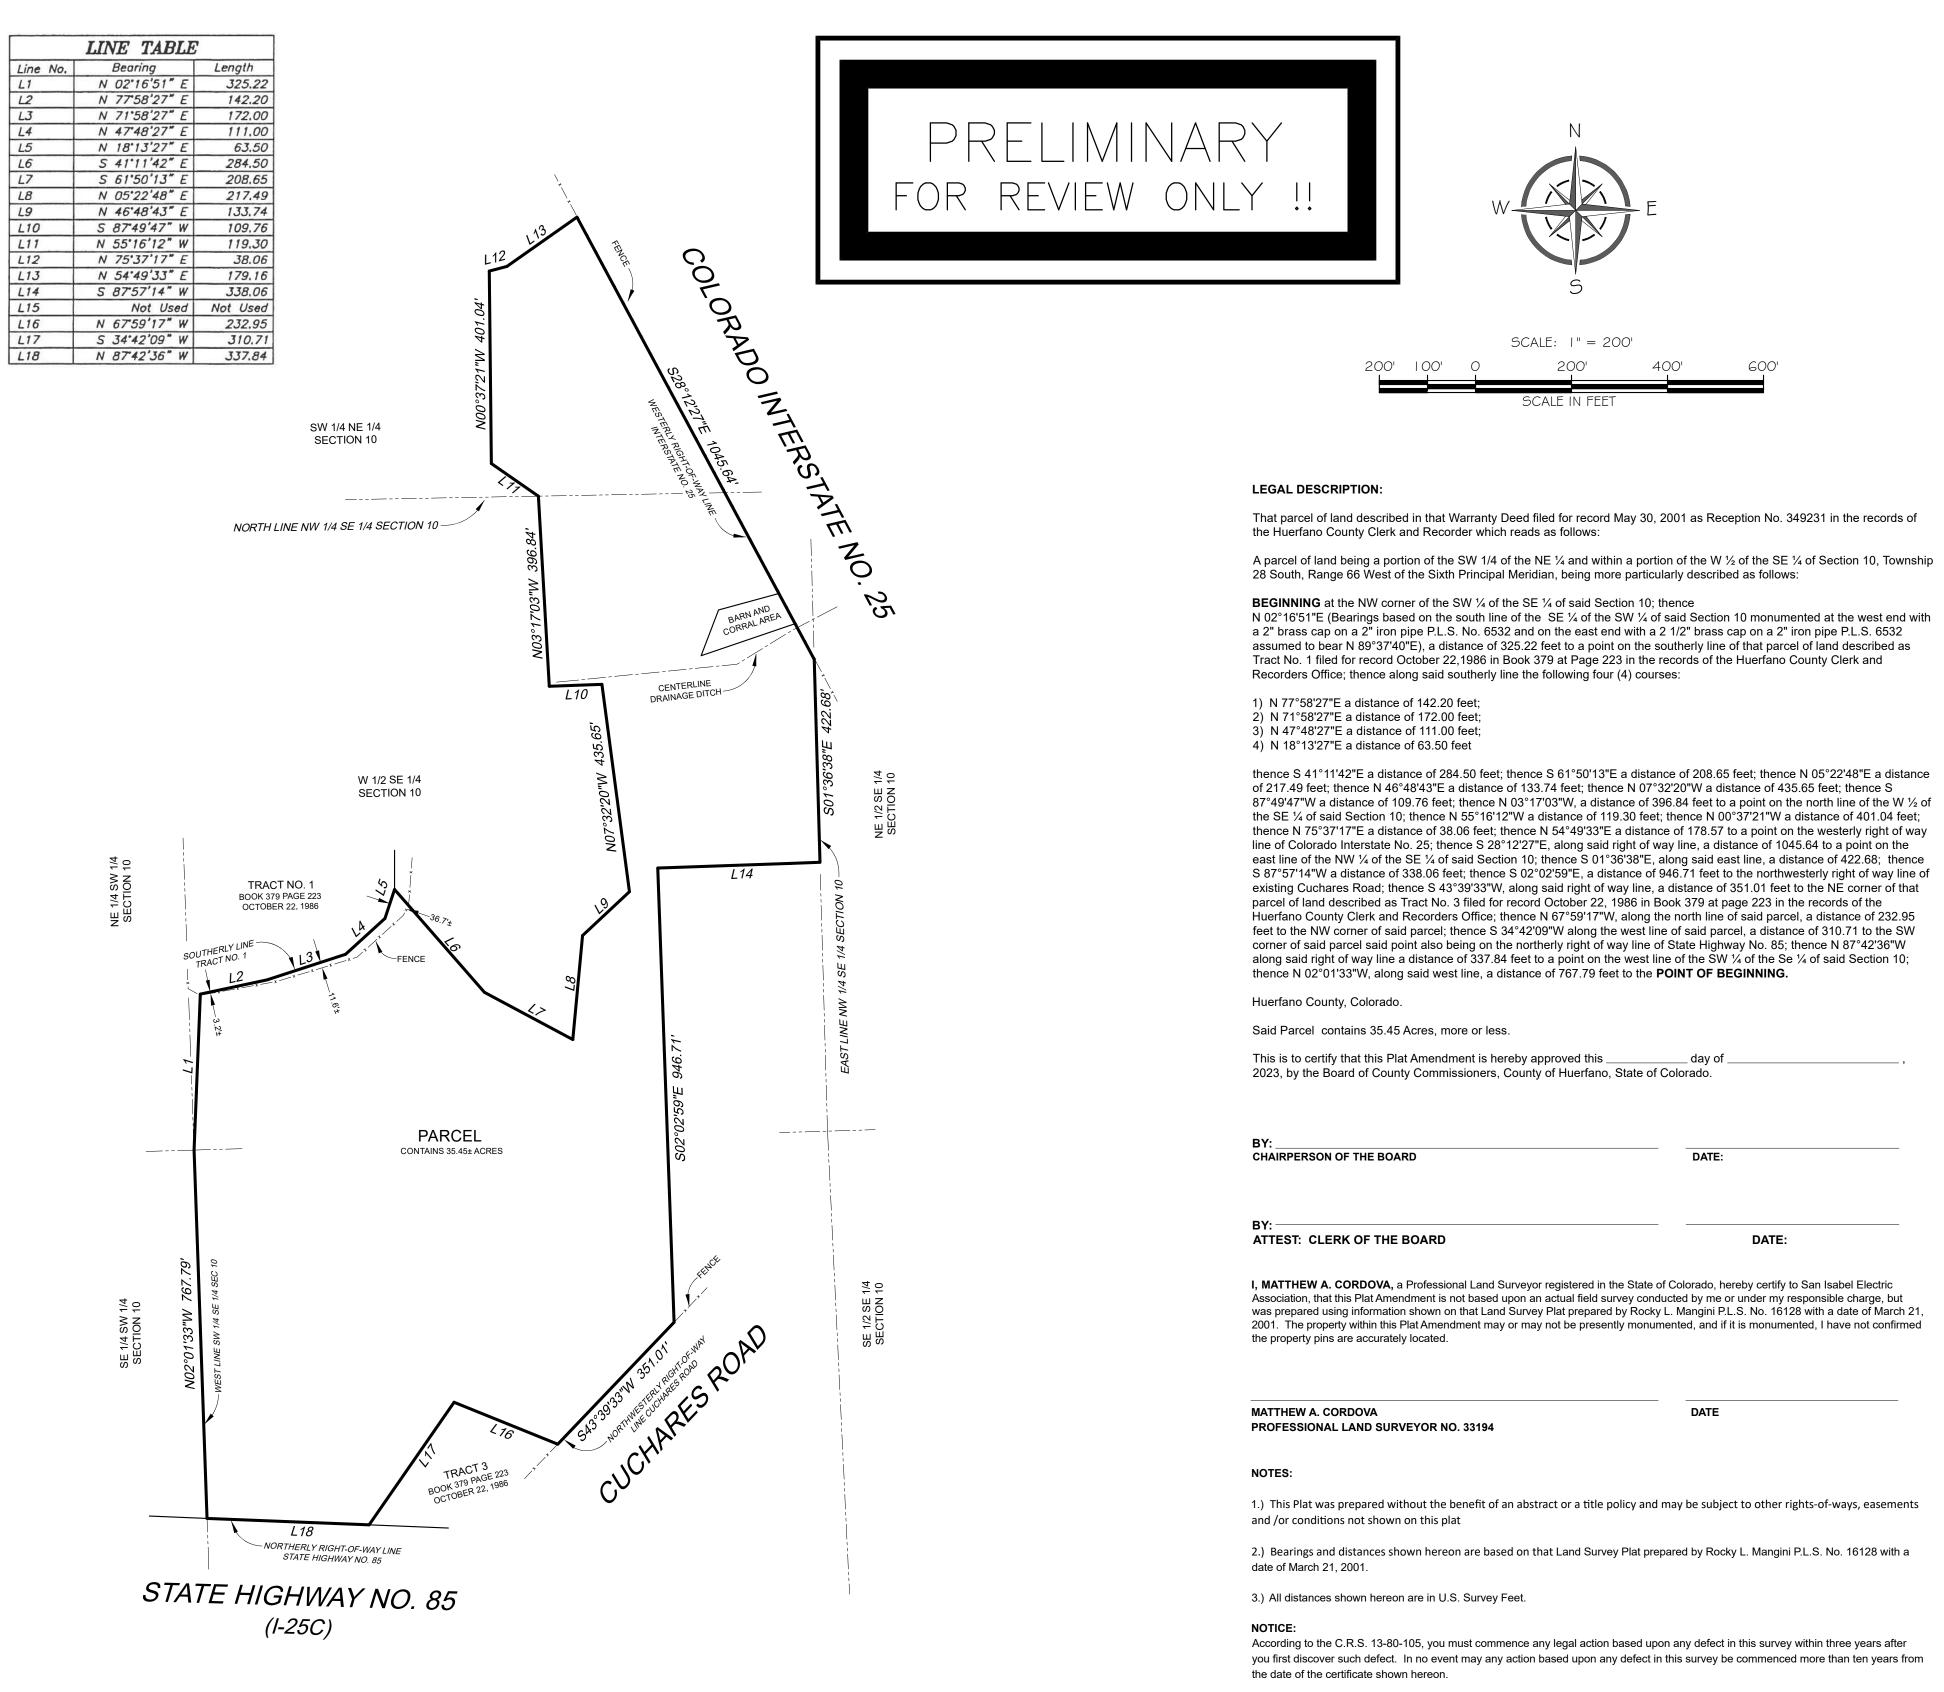

## PLATAMENDMENT FOR SAN ISABEL ELECTRIC ASSOCIATION

A PORTION OF THE SW 1/4 OF THE NE 1/4 AND A PORTION OF THE W 1/2 OF THE SE 1/4 OF SECTION 10, TOWNSHIP 28 SOUTH, RANGE 66 WEST OF THE SIXTH PRINCIPAL MERIDIAN. HUERFANO COUNTY, COLORADO.

- AS PLATTED -

PER INFORMATION ESTABLISHED ON THAT LAND SURVEY PLAT PREPARED BY ROCKY L. MANGINI P.L.S. NO. 16128 WITH A DATE OF MARCH 21, 2001

- AS AMENDED -

(719) 253-0874 (719) 253-0878 fax 4601 Eaglendge Place, Suite 110 Pueblo, Colorado 81008

PROJECT: HUERFANO COUNTY LAND USE DEPT. SHEET: I OF I DESCRIPTION: PLAT AMENDMENT (SIEA TRACT, COUNTY ROAD 301) NO. DATE: REVISIONS (COMMENTS) CHECKED: JOB NUMBER: 2023-104 SCALE: I" = 200' DRAWN: RMS DRAWN: RMS | FILE NAME: 2023-104 PLAT AMENDMENT | REF. JOB NO.