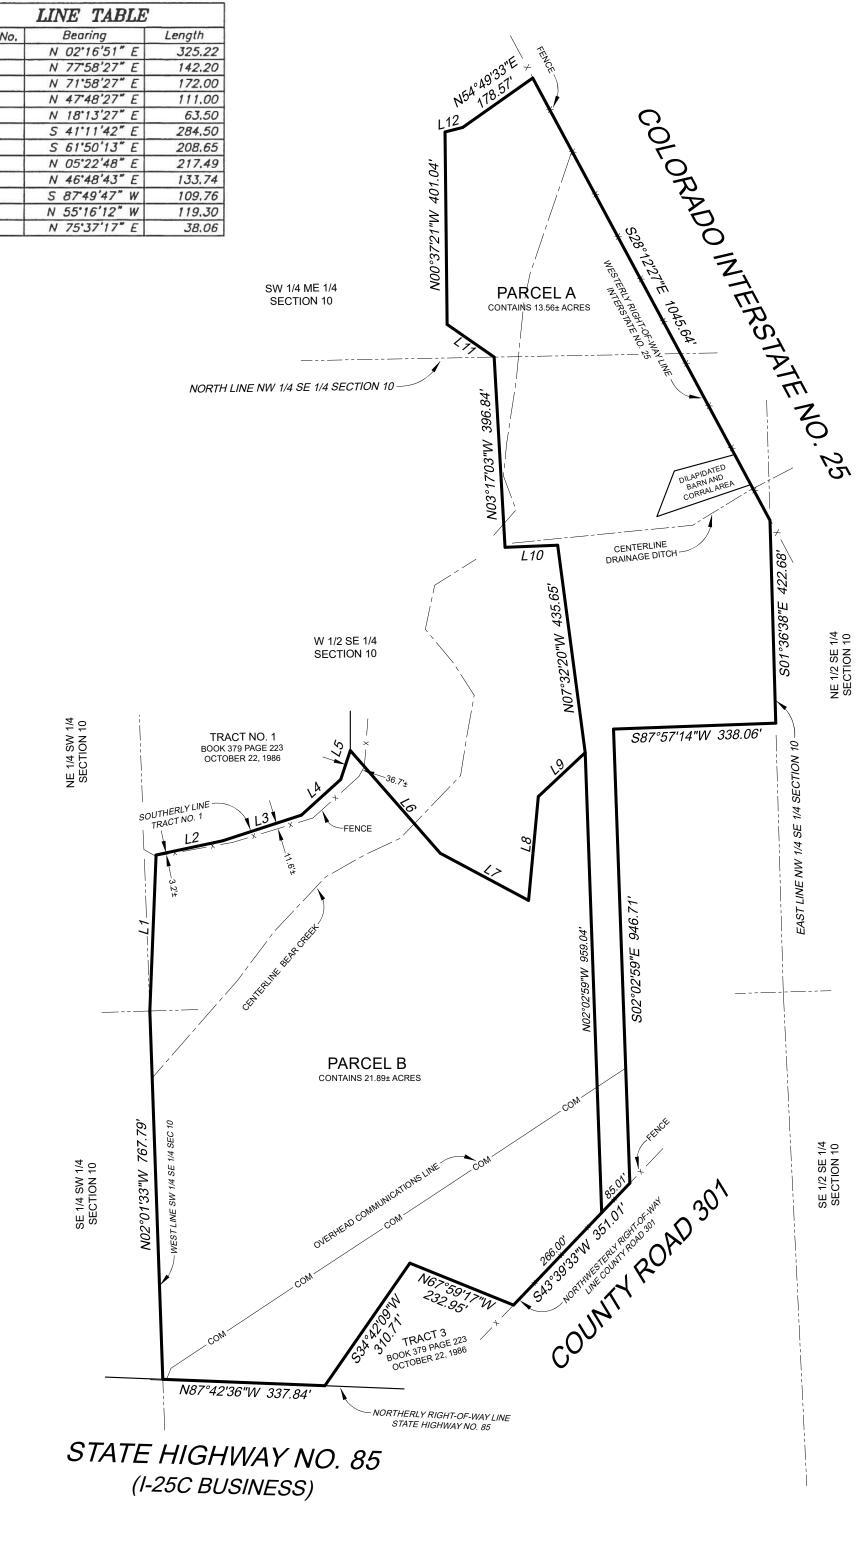

## PLATAMENDMENT FOR SAN ISABEL ELECTRIC ASSOCIATION

A PORTION OF THE SW 1/4 OF THE NE 1/4 AND A PORTION OF THE W 1/2 OF THE SE 1/4 OF SECTION 10, TOWNSHIP 28 SOUTH, RANGE 66 WEST OF THE SIXTH PRINCIPAL MERIDIAN. HUERFANO COUNTY, COLORADO.

- AS PLATTED -

PER INFORMATION ESTABLISHED ON THAT LAND SURVEY PLAT PREPARED BY ROCKY L. MANGINI P.L.S. NO. 16128 WITH A DATE OF MARCH 21, 2001

- AS AMENDED -

(719) 253-0874 (719) 253-0878 fax 4601 Eaglendge Place, Suite 110 Pueblo, Colorado 81008

PROJECT: HUERFANO COUNTY LAND USE DEPT. SHEET: I OF I DESCRIPTION: PLAT AMENDMENT (SIEA TRACT, COUNTY ROAD 301) NO. DATE: REVISIONS (COMMENTS) CHECKED: JOB NUMBER: 2023-104 SCALE: I" = 200' DRAWN: RMS DRAWN: RMS | FILE NAME: 2023-104 PLAT AMENDMENT | REF. JOB NO.