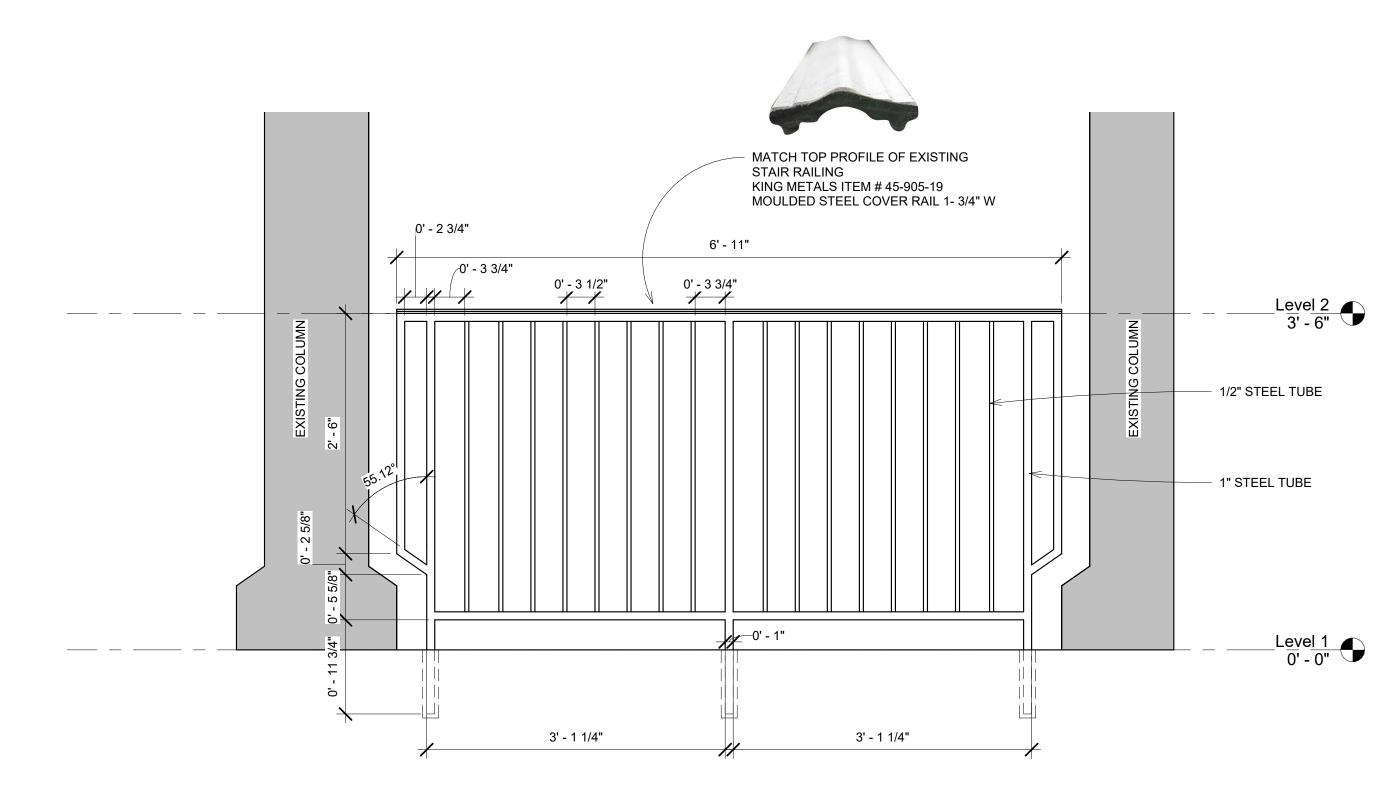

1 SQUARE ENDS 1" = 1'-0"

HCCH RAILING

| No. | Description | Date |     |
|-----|-------------|------|-----|
|     |             |      | 3   |
|     |             |      | Pro |
|     |             |      | Da  |
|     |             |      | Dra |
|     |             |      | Ch  |

| SQUARE ENDS    |                |                  |  |  |  |
|----------------|----------------|------------------|--|--|--|
| Project number | Project Number |                  |  |  |  |
| Date           | Issue Date     | A102             |  |  |  |
| Drawn by       | Author         | , , , , , ,      |  |  |  |
| Checked by     | Checker        | Scale 1" = 1'-0" |  |  |  |
|                |                |                  |  |  |  |