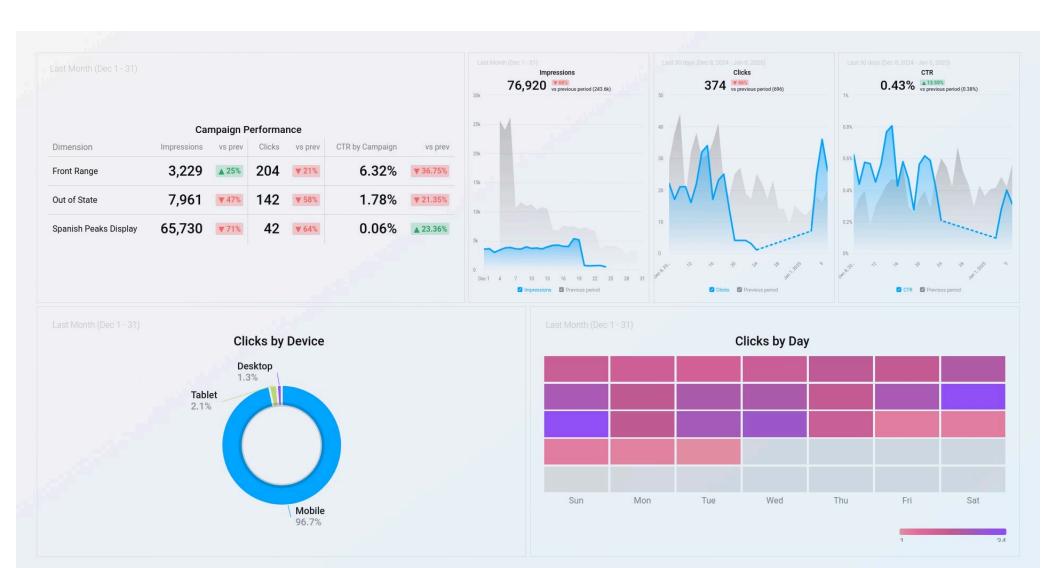

| Campaign                                     | Impressions | Clicks | CTR (All) by<br>Campaign | CPM     |
|----------------------------------------------|-------------|--------|--------------------------|---------|
| Be Legendary - Dec24<br>(120215398481210268) | 354.9k      | 297    | 0.08%                    | \$ 1.27 |
| Be Legendary - Nov24<br>(120214618462270268) | 6,222       | 6      | 0.1%                     | \$ 1.31 |

**Campaign Performance** 

|   | Month (Dec 1 - 31)  Ads Overview        |        |             |
|---|-----------------------------------------|--------|-------------|
| # | Dimension                               | Clicks | Impressions |
| 1 | Be Legendary 4 Dec (120215398481230268) | 69     | 77,121      |
| 2 | Be Legendary 2 Dec (120215398481240268) | 58     | 60,661      |
| 3 | Be Legendary 1 Dec (120215398481290268) | 53     | 80,349      |
| 4 | Be Legendary 3 Dec (120215398481260268) | 32     | 33,872      |
| 5 | Be Legendary 2 Dec (120215398481270268) | 28     | 30,571      |