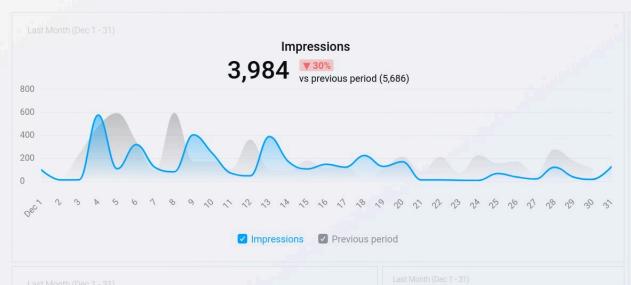

| Ac             | tivity Overview |         |
|----------------|-----------------|---------|
| Metrics        | Value           | vs prev |
| Profile Visits | 35              | ▼ 17%   |
| Reach          | 2,808           | ▼ 30%   |
| Impressions    | 3,984           | ▼ 30%   |
| Likes          | 110             | ▼ 52%   |
| Comments       | 2               | 0%      |
|                |                 |         |