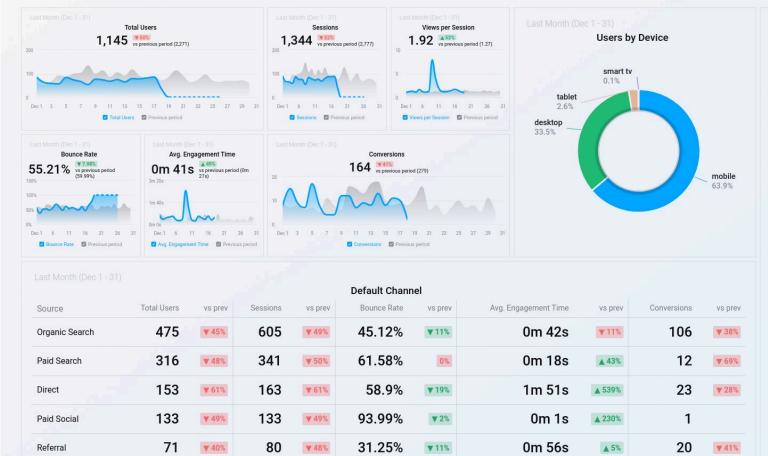

# January Board Meeting

adpro

44.44%

62.5%

▼ 16%

▼ 6%

0m 22s

0m 5s

▲ 378%

▼ 92%

0%

0%

9

8

▼ 87%

▼11%

▼ 86%

▲ 40%

7

| Top Pages by U                                                     | Jsers |                  |
|--------------------------------------------------------------------|-------|------------------|
| Top Pages                                                          | Value | vs prev          |
| /newsletter-signup/                                                | 776   | <b>▲ 4,750</b> % |
| /                                                                  | 554   | ▼ 53%            |
| /newsletter-signup/?<br>chronoform=visitors_guide&e<br>vent=submit | 80    |                  |
| /the-great-dikes/                                                  | 53    | ▼ 33%            |
| /visitors-guide/                                                   | 42    | ▼ 9%             |
| /business-<br>directory/categories/lodging                         | 38    | ▼ 14%            |
| /juan-bautista-de-anza-<br>cuerno-verde/                           | 29    | ▼ 6%             |
| /libre/                                                            | 28    | ▼ 55%            |
| /attractions/                                                      | 24    | ▼ 31%            |
| /business-<br>directory/categories/play/                           | 23    | ▼ 47%            |
| /business-<br>directory/categories/dining                          | 23    | ▼ 68%            |
| /volcanic-plugs-buttes-and-<br>cones-in-spanish-peaks-<br>country/ | 21    | ▼ 38%            |
| /business-<br>directory/listing/second-<br>street-bar-and-grill    | 21    | ▼ 32%            |
| /mountains-geology/                                                | 20    | ▼ 62%            |