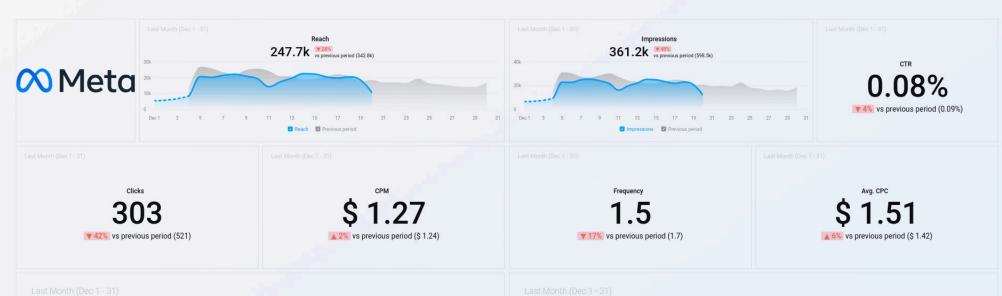

| Campaign                                     | Impressions | Clicks | CTR (All) by<br>Campaign | CPM     |
|----------------------------------------------|-------------|--------|--------------------------|---------|
| Be Legendary - Dec24<br>(120215398481210268) | 354.9k      | 297    | 0.08%                    | \$ 1.27 |
| Be Legendary - Nov24<br>(120214618462270268) | 6,222       | 6      | 0.1%                     | \$ 1.31 |

**Campaign Performance** 

|   | Month (Dec 1 - 31)  Ads Overview        |        |             |
|---|-----------------------------------------|--------|-------------|
| # | Dimension                               | Clicks | Impressions |
| 1 | Be Legendary 4 Dec (120215398481230268) | 69     | 77,121      |
| 2 | Be Legendary 2 Dec (120215398481240268) | 58     | 60,661      |
| 3 | Be Legendary 1 Dec (120215398481290268) | 53     | 80,349      |
| 4 | Be Legendary 3 Dec (120215398481260268) | 32     | 33,872      |
| 5 | Be Legendary 2 Dec (120215398481270268) | 28     | 30,571      |