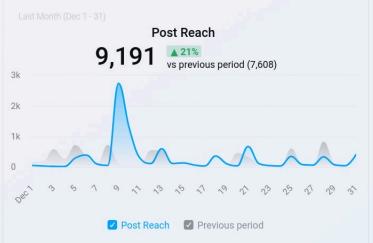

| Post Overview |       |              |  |
|---------------|-------|--------------|--|
| Metric        | Value | vs pre       |  |
| Post Count    | 10    | ▲ 11%        |  |
| Post Reach    | 9,191 | ▲ 21%        |  |
| ∟ Paid        | 0     | 0%           |  |
| L Organic     | 9,191 | ▲ 21%        |  |
| ∟ Viral       | 807   | <b>▲ 11%</b> |  |