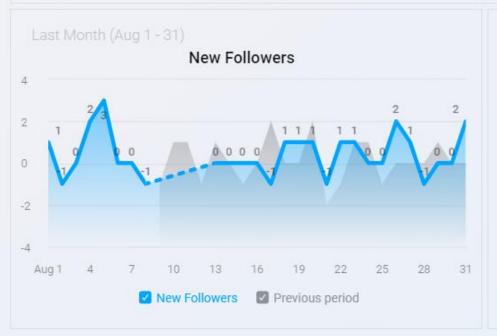

|
| Paid Social            | 178         | ▼ 14%                                | 178      | ▼ 14%            | 92.13%              | 0%            | 0m 2s                | ▲ 8%         | -           |
| Email                  | 68          | <b>▲ 2,167%</b>                      | 75       | <b>▲ 2,400</b> % | 58.67%              | <b>▲ 76</b> % | 0m 43s               | ▼ 74%        | 7           |

w 140

22 220/



Organic Cocial





Om Ec



w 770























| 103        | t Overview |         |
|------------|------------|---------|
| Metric     | Value      | vs prev |
| Post Count | 8          | ▼ 11%   |
| Post Reach | 5,601      | ▲ 84%   |
| ∟ Paid     | 0          | 0%      |
| ∟ Organic  | 5,601      | ▲ 84%   |
| ւ Viral    | 1,350      | ▲ 57%   |















Last Month (Aug 1 - 31)

#### **Activity Overview**

| Metrics        | Value | vs prev |
|----------------|-------|---------|
| Profile Visits | 56    | ▼ 11%   |
| Reach          | 6,288 | ▼ 17%   |
| Impressions    | 8,475 | ▼ 18%   |
| Likes          | 125   | ▲ 3%    |
| Comments       | 4     | 0%      |
|                |       |         |

All Time (Jul 1 - Dec 14)

Total Followers

1,715







# Organic Social Posts

adpro

#### 10/1 October Events







Autumn is the perfect time to explore the stunning beauty of #SpanishPeaksCountry. Take part in our local Farmers Markets and immerse yourself in community spirit. Plus, don't miss Oktoberfest in La Veta along with the Oktoberfest Rodeo this weekend. Come celebrate the fall season with us!

See more events for the month at h