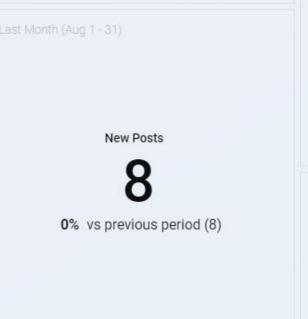

w 140

22 220/

Organic Cocial

Om Ec

w 770

| 103        | t Overview |         |
|------------|------------|---------|
| Metric     | Value      | vs prev |
| Post Count | 8          | ▼ 11%   |
| Post Reach | 5,601      | ▲ 84%   |
| ∟ Paid     | 0          | 0%      |
| ∟ Organic  | 5,601      | ▲ 84%   |
| ւ Viral    | 1,350      | ▲ 57%   |