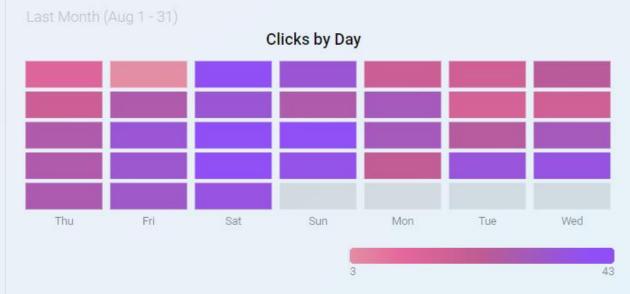

| 451      | ▼ 44%            | 70.29%              | ▼ 9%          | 0m 27s               | <b>▲</b> 65% | 53          |
| Referral               | 334         | ▼ 29%                                | 391      | ▼ 32%            | 35.04%              | ▼ 4%          | 1m 2s                | ▼ 8%         | 79          |
| Paid Social            | 178         | ▼ 14%                                | 178      | ▼ 14%            | 92.13%              | 0%            | 0m 2s                | ▲ 8%         | -           |
| Email                  | 68          | <b>▲ 2,167%</b>                      | 75       | <b>▲ 2,400</b> % | 58.67%              | <b>▲ 76</b> % | 0m 43s               | ▼ 74%        | 7           |

w 140

22 220/



Organic Cocial





Om Ec



w 770























| 103        | t Overview |         |
|------------|------------|---------|
| Metric     | Value      | vs prev |
| Post Count | 8          | ▼ 11%   |
| Post Reach | 5,601      | ▲ 84%   |
| ∟ Paid     | 0          | 0%      |
| ∟ Organic  | 5,601      | ▲ 84%   |
| ւ Viral    | 1,350      | ▲ 57%   |















Last Month (Aug 1 - 31)

#### **Activity Overview**

| Metrics        | Value | vs prev |
|----------------|-------|---------|
| Profile Visits | 56    | ▼ 11%   |
| Reach          | 6,288 | ▼ 17%   |
| Impressions    | 8,475 | ▼ 18%   |
| Likes          | 125   | ▲ 3%    |
| Comments       | 4     | 0%      |
|                |       |         |

All Time (Jul 1 - Dec 14)

Total Followers

1,715







# Organic Social Posts

adpro

#### 10/1 October Events