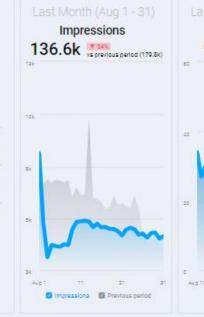

| 451      | ▼ 44%            | 70.29%              | ▼ 9%          | 0m 27s               | <b>▲</b> 65% | 53          |
| Referral               | 334         | ▼ 29%                                | 391      | ▼ 32%            | 35.04%              | ▼ 4%          | 1m 2s                | ▼ 8%         | 79          |
| Paid Social            | 178         | ▼ 14%                                | 178      | ▼ 14%            | 92.13%              | 0%            | 0m 2s                | ▲ 8%         | -           |
| Email                  | 68          | <b>▲ 2,167%</b>                      | 75       | <b>▲ 2,400</b> % | 58.67%              | <b>▲ 76</b> % | 0m 43s               | ▼ 74%        | 7           |

w 140

22 220/



Organic Cocial





Om Ec



w 770























| 103        | t Overview |         |
|------------|------------|---------|
| Metric     | Value      | vs prev |
| Post Count | 8          | ▼ 11%   |
| Post Reach | 5,601      | ▲ 84%   |
| ∟ Paid     | 0          | 0%      |
| ∟ Organic  | 5,601      | ▲ 84%   |
| ւ Viral    | 1,350      | ▲ 57%   |















Last Month (Aug 1 - 31)

#### **Activity Overview**

| Metrics        | Value | vs prev |
|----------------|-------|---------|
| Profile Visits | 56    | ▼ 11%   |
| Reach          | 6,288 | ▼ 17%   |
| Impressions    | 8,475 | ▼ 18%   |
| Likes          | 125   | ▲ 3%    |
| Comments       | 4     | 0%      |
|                |       |         |

All Time (Jul 1 - Dec 14)

Total Followers

1,715







# Organic Social Posts

adpro

#### 10/1 October Event