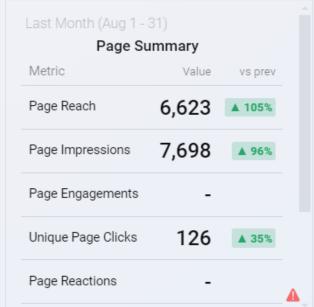

| 451      | ▼ 44%            | 70.29%              | ▼ 9%          | 0m 27s               | <b>▲</b> 65% | 53          |
| Referral               | 334         | ▼ 29%                                | 391      | ▼ 32%            | 35.04%              | ▼ 4%          | 1m 2s                | ▼ 8%         | 79          |
| Paid Social            | 178         | ▼ 14%                                | 178      | ▼ 14%            | 92.13%              | 0%            | 0m 2s                | ▲ 8%         | -           |
| Email                  | 68          | <b>▲ 2,167%</b>                      | 75       | <b>▲ 2,400</b> % | 58.67%              | <b>▲ 76</b> % | 0m 43s               | ▼ 74%        | 7           |

w 140

22 220/



Organic Cocial





Om Ec



w 770























| 103        | t Overview |         |
|------------|------------|---------|
| Metric     | Value      | vs prev |
| Post Count | 8          | ▼ 11%   |
| Post Reach | 5,601      | ▲ 84%   |
| ∟ Paid     | 0          | 0%      |
| ∟ Organic  | 5,601      | ▲ 84%   |
| ւ Viral    | 1,350      | ▲ 57%   |















Last Month (Aug 1 - 31)

#### **Activity Overview**

| Metrics        | Value | vs prev |
|----------------|-------|---------|
| Profile Visits | 56    | ▼ 11%   |
| Reach          | 6,288 | ▼ 17%   |
| Impressions    | 8,475 | ▼ 18%   |
| Likes          | 125   | ▲ 3%    |
| Comments       | 4     | 0%      |
|                |       |         |

All Time (Jul 1 - Dec 14)

Total Followers

1,715







# Organic Social Posts

adpro

#### 10/1 October Events







Autumn is