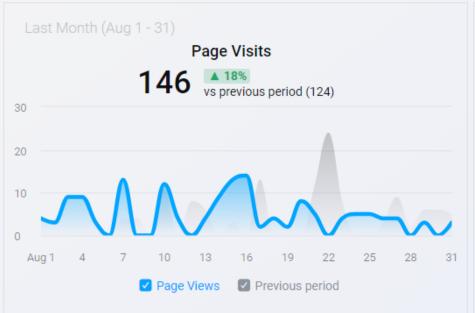

| 451      | ▼ 44%            | 70.29%              | ▼ 9%          | 0m 27s               | <b>▲</b> 65% | 53          |
| Referral               | 334         | ▼ 29%                                | 391      | ▼ 32%            | 35.04%              | ▼ 4%          | 1m 2s                | ▼ 8%         | 79          |
| Paid Social            | 178         | ▼ 14%                                | 178      | ▼ 14%            | 92.13%              | 0%            | 0m 2s                | ▲ 8%         | -           |
| Email                  | 68          | <b>▲ 2,167%</b>                      | 75       | <b>▲ 2,400</b> % | 58.67%              | <b>▲ 76</b> % | 0m 43s               | ▼ 74%        | 7           |

w 140

22 220/



Organic Cocial





Om Ec



w 770























| 103        | t Overview |         |
|------------|------------|---------|
| Metric     | Value      | vs prev |
| Post Count | 8          | ▼ 11%   |
| Post Reach | 5,601      | ▲ 84%   |
| ∟ Paid     | 0          | 0%      |
| ∟ Organic  | 5,601      | ▲ 84%   |
| ւ Viral    | 1,350      | ▲ 57%   |















Last Month (Aug 1 - 31)

#### **Activity Overview**

| Metrics        | Value | vs prev |
|----------------|-------|---------|
| Profile Visits | 56    | ▼ 11%   |
| Reach          | 6,288 | ▼ 17%   |
| Impressions    | 8,475 | ▼ 18%   |
| Likes          | 125   | ▲ 3%    |
| Comments       | 4     | 0%      |
|                |       |         |

All Time (Jul 1 - Dec 14)

Total Followers

1,715







# Organic Social Posts

adpro

#### 10/1 October Events







Autumn