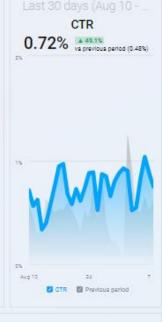

| 451      | ▼ 44%            | 70.29%              | ▼ 9%          | 0m 27s               | <b>▲</b> 65% | 53          |
| Referral               | 334         | ▼ 29%                                | 391      | ▼ 32%            | 35.04%              | ▼ 4%          | 1m 2s                | ▼ 8%         | 79          |
| Paid Social            | 178         | ▼ 14%                                | 178      | ▼ 14%            | 92.13%              | 0%            | 0m 2s                | ▲ 8%         | -           |
| Email                  | 68          | <b>▲ 2,167%</b>                      | 75       | <b>▲ 2,400</b> % | 58.67%              | <b>▲ 76</b> % | 0m 43s               | ▼ 74%        | 7           |

w 140

22 220/



Organic Cocial





Om Ec



w 770























| 103        | t Overview |         |
|------------|------------|---------|
| Metric     | Value      | vs prev |
| Post Count | 8          | ▼ 11%   |
| Post Reach | 5,601      | ▲ 84%   |
| ∟ Paid     | 0          | 0%      |
| ∟ Organic  | 5,601      | ▲ 84%   |
| ւ Viral    | 1,350      | ▲ 57%   |















Last Month (Aug 1 - 31)

#### **Activity Overview**

| Metrics        | Value | vs prev |
|----------------|-------|---------|
| Profile Visits | 56    | ▼ 11%   |
| Reach          | 6,288 | ▼ 17%   |
| Impressions    | 8,475 | ▼ 18%   |
| Likes          | 125   | ▲ 3%    |
| Comments       | 4     | 0%      |
|                |       |         |

All Time (Jul 1 - Dec 14)

Total Followers

1,715







# Organic Social Posts

adpro

#### 10/1 October Events