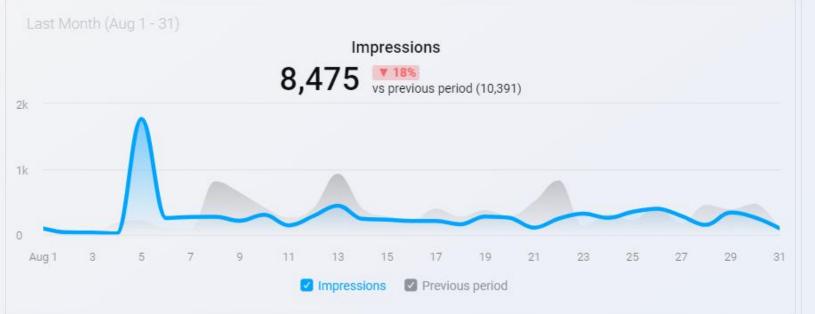

#### **Activity Overview**

| Metrics        | Value | vs prev |
|----------------|-------|---------|
| Profile Visits | 56    | ▼ 11%   |
| Reach          | 6,288 | ▼ 17%   |
| Impressions    | 8,475 | ▼ 18%   |
| Likes          | 125   | ▲ 3%    |
| Comments       | 4     | 0%      |
|                |       |         |