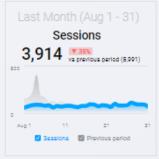

**Bounce Rate** 

49.97% vs previous period (50.16%)

Last Month (Aug.

Aug 1

Avg. Engagement Time

0m 40s vs previous period (0m 37s)

w 140

10

10



Conversions

515 vs previous period (761)







vs prev

▼ 38%

▼ 16%

▼ 20%

**▼ 27**%

▲ 600%

w 470

| Top Pages b                                      | •     |         |
|--------------------------------------------------|-------|---------|
| Top Pages                                        | Value | vs prev |
| /                                                | 1,545 | ▼ 27%   |
| /spc-events/                                     | 162   | ▼ 54%   |
| /mountains-geology/                              | 146   | ▲ 54%   |
| /visitors-guide/                                 | 144   | ▼ 6%    |
| /the-great-dikes/                                | 141   | ▲ 4%    |
| /the-spanish-peaks/                              | 112   | ▲ 8%    |
| /camping/                                        | 1