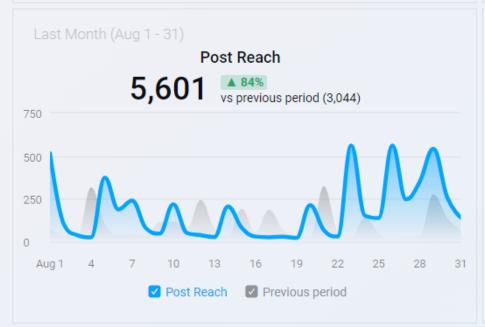

w 140

22 220/

Organic Cocial

Om Ec

w 770

| 103        | t Overview |         |
|------------|------------|---------|
| Metric     | Value      | vs prev |
| Post Count | 8          | ▼ 11%   |
| Post Reach | 5,601      | ▲ 84%   |
| ∟ Paid     | 0          | 0%      |
| ∟ Organic  | 5,601      | ▲ 84%   |
| ւ Viral    | 1,350      | ▲ 57%   |

Last Month (Aug 1 - 31)