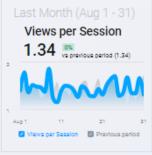

**Bounce Rate** 

49.97% vs previous period (50.16%)

Last Month (Aug.

Aug 1

Avg. Engagement Time

0m 40s vs previous period (0m 37s)

w 140

10

10



Conversions

515 vs previous period (761)







vs prev

▼ 38%

▼ 16%

▼ 20%

**▼ 27**%

▲ 600%

w 470

| Top Pages b                                      | •     |         |
|--------------------------------------------------|-------|---------|
| Top Pages                                        | Value | vs prev |
| /                                                | 1,545 | ▼ 27%   |
| /spc-events/                                     | 162   | ▼ 54%   |
| /mountains-geology/                              | 146   | ▲ 54%   |
| /visitors-guide/                                 | 144   | ▼ 6%    |
| /the-great-dikes/                                | 141   | ▲ 4%    |
| /the-spanish-peaks/                              | 112   | ▲ 8%    |
| /camping/                                        | 110   | ▼ 21%   |
| /bear-lake-campground/