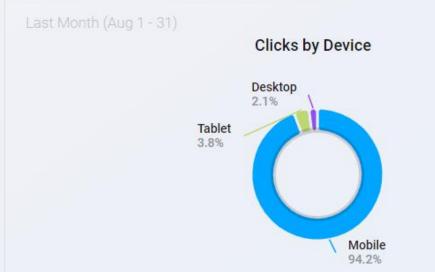

| 451      | ▼ 44%            | 70.29%              | ▼ 9%          | 0m 27s               | <b>▲</b> 65% | 53          |
| Referral               | 334         | ▼ 29%                                | 391      | ▼ 32%            | 35.04%              | ▼ 4%          | 1m 2s                | ▼ 8%         | 79          |
| Paid Social            | 178         | ▼ 14%                                | 178      | ▼ 14%            | 92.13%              | 0%            | 0m 2s                | ▲ 8%         | -           |
| Email                  | 68          | <b>▲ 2,167%</b>                      | 75       | <b>▲ 2,400</b> % | 58.67%              | <b>▲ 76</b> % | 0m 43s               | ▼ 74%        | 7           |

w 140

22 220/



Organic Cocial





Om Ec



w 770























| 103        | t Overview |         |
|------------|------------|---------|
| Metric     | Value      | vs prev |
| Post Count | 8          | ▼ 11%   |
| Post Reach | 5,601      | ▲ 84%   |
| ∟ Paid     | 0          | 0%      |
| ∟ Organic  | 5,601      | ▲ 84%   |
| ւ Viral    | 1,350      | ▲ 57%   |















Last Month (Aug 1 - 31)

#### **Activity Overview**

| Metrics        | Value | vs prev |
|----------------|-------|---------|
| Profile Visits | 56    | ▼ 11%   |
| Reach          | 6,288 | ▼ 17%   |
| Impressions    | 8,475 | ▼ 18%   |
| Likes          | 125   | ▲ 3%    |
| Comments       | 4     | 0%      |
|                |       |         |

All Time (Jul 1 - Dec 14)

Total Followers

1,715







# Organic Social Posts

adpro

#### 10/1 October Events