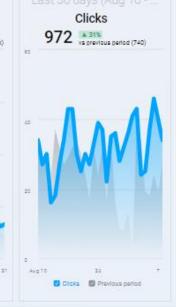

| 451      | ▼ 44%            | 70.29%              | ▼ 9%          | 0m 27s               | <b>▲</b> 65% | 53          |
| Referral               | 334         | ▼ 29%                                | 391      | ▼ 32%            | 35.04%              | ▼ 4%          | 1m 2s                | ▼ 8%         | 79          |
| Paid Social            | 178         | ▼ 14%                                | 178      | ▼ 14%            | 92.13%              | 0%            | 0m 2s                | ▲ 8%         | -           |
| Email                  | 68          | <b>▲ 2,167%</b>                      | 75       | <b>▲ 2,400</b> % | 58.67%              | <b>▲ 76</b> % | 0m 43s               | ▼ 74%        | 7           |

w 140

22 220/



Organic Cocial





Om Ec



w 770























| 103        | t Overview |         |
|------------|------------|---------|
| Metric     | Value      | vs prev |
| Post Count | 8          | ▼ 11%   |
| Post Reach | 5,601      | ▲ 84%   |
| ∟ Paid     | 0          | 0%      |
| ∟ Organic  | 5,601      | ▲ 84%   |
| ւ Viral    | 1,350      | ▲ 57%   |















Last Month (Aug 1 - 31)

#### **Activity Overview**

| Metrics        | Value | vs prev |
|----------------|-------|---------|
| Profile Visits | 56    | ▼ 11%   |
| Reach          | 6,288 | ▼ 17%   |
| Impressions    | 8,475 | ▼ 18%   |
| Likes          | 125   | ▲ 3%    |
| Comments       | 4     | 0%      |
|                |       |         |

All Time (Jul 1 - Dec 14)

Total Followers

1,715







# Organic Social Posts

adpro

#### 10/1 October Events