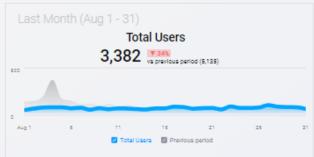

**Bounce Rate** 

49.97% vs previous period (50.16%)

Last Month (Aug.

Aug 1

Avg. Engagement Time

0m 40s vs previous period (0m 37s)

w 140

10

10



Conversions

515 vs previous period (761)







vs prev

▼ 38%

▼ 16%

▼ 20%

**▼ 27**%

▲ 600%

w 470

| Top Pages b                                      | •     |         |
|--------------------------------------------------|-------|---------|
| Top Pages                                        | Value | vs prev |
| /                                                | 1,545 | ▼ 27%   |
| /spc-events/                                     | 162   | ▼ 54%   |
| /mountains-geology/                              | 146   | ▲ 54%   |
| /visitors-guide/                                 | 144   | ▼ 6%    |
| /the-great-dikes/