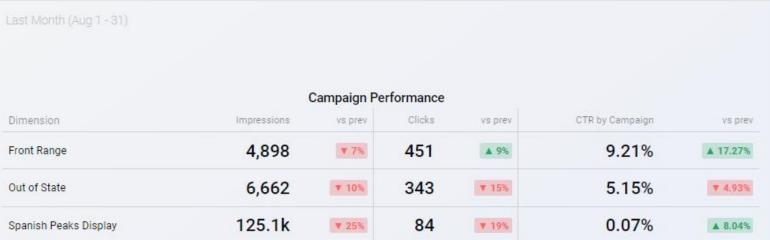

| 451      | ▼ 44%            | 70.29%              | ▼ 9%          | 0m 27s               | <b>▲</b> 65% | 53          |
| Referral               | 334         | ▼ 29%                                | 391      | ▼ 32%            | 35.04%              | ▼ 4%          | 1m 2s                | ▼ 8%         | 79          |
| Paid Social            | 178         | ▼ 14%                                | 178      | ▼ 14%            | 92.13%              | 0%            | 0m 2s                | ▲ 8%         | -           |
| Email                  | 68          | <b>▲ 2,167%</b>                      | 75       | <b>▲ 2,400</b> % | 58.67%              | <b>▲ 76</b> % | 0m 43s               | ▼ 74%        | 7           |

w 140

22 220/



Organic Cocial





Om Ec



w 770























| 103        | t Overview |         |
|------------|------------|---------|
| Metric     | Value      | vs prev |
| Post Count | 8          | ▼ 11%   |
| Post Reach | 5,601      | ▲ 84%   |
| ∟ Paid     | 0          | 0%      |
| ∟ Organic  | 5,601      | ▲ 84%   |
| ւ Viral    | 1,350      | ▲ 57%   |















Last Month (Aug 1 - 31)

#### **Activity Overview**

| Metrics        | Value | vs prev |
|----------------|-------|---------|
| Profile Visits | 56    | ▼ 11%   |
| Reach          | 6,288 | ▼ 17%   |
| Impressions    | 8,475 | ▼ 18%   |
| Likes          | 125   | ▲ 3%    |
| Comments       | 4     | 0%      |
|                |       |         |

All Time (Jul 1 - Dec 14)

Total Followers

1,715







# Organic Social Posts

adpro

#### 10/1 October Eve