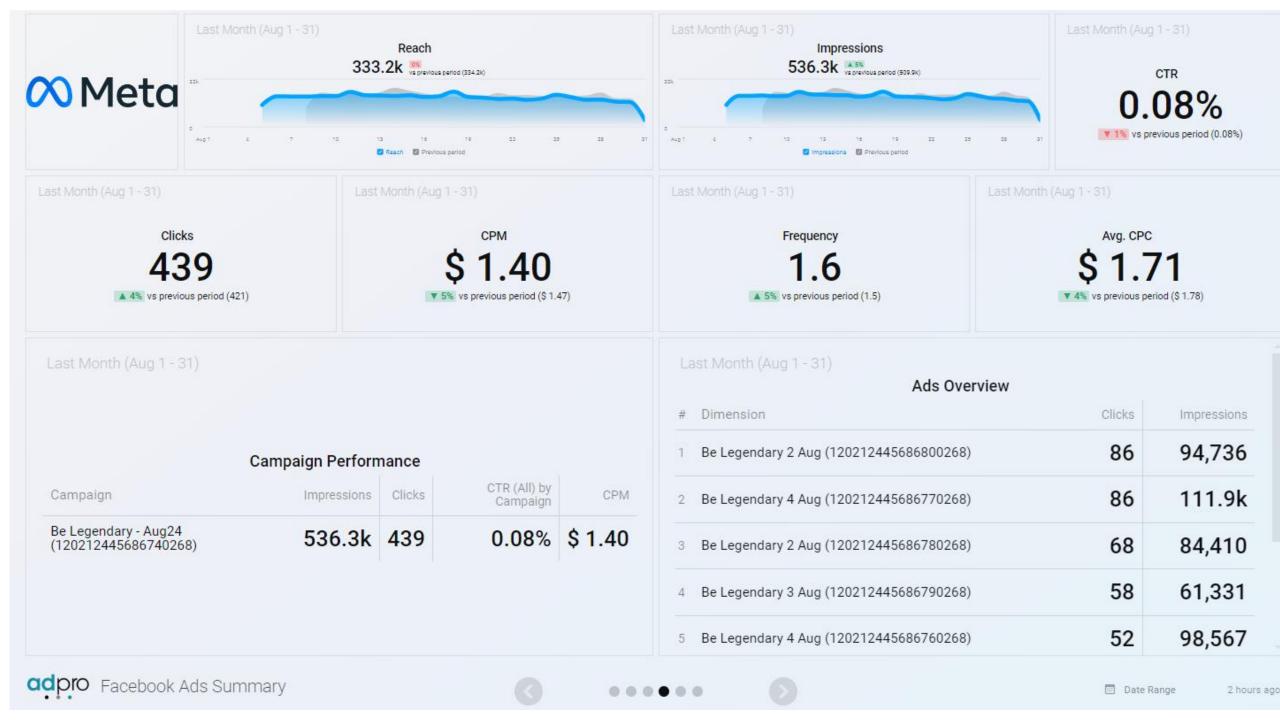

| Bounce Rate Previous p | period      | Avg. Engagement Time Previous period | 0        |                  | Onversions Previous | period        |                      |              |             |
|------------------------|-------------|--------------------------------------|----------|------------------|---------------------|---------------|----------------------|--------------|-------------|
| Last Month (Aug 1      | - 31)       |                                      |          | n                | efault Channel      |               |                      |              |             |
| Source                 | Total Users | vs prev                              | Sessions | vs prev          | Bounce Rate         | vs prev       | Avg. Engagement Time | vs prev      | Conversions |
| Organic Search         | 1,654       | ▼ 44%                                | 1,971    | ▼ 45%            | 39.78%              | ▼ 7%          | 0m 52s               | ▲ 19%        | 331         |
| Paid Search            | 725         | ▼ 3%                                 | 770      | ▼ 5%             | 59.87%              | ▲ 7%          | 0m 18s               | ▲ 2%         | 43          |
| Direct                 | 394         | ▼ 46%                                | 451      | ▼ 44%            | 70.29%              | ▼ 9%          | 0m 27s               | <b>▲</b> 65% | 53          |
| Referral               | 334         | ▼ 29%                                | 391      | ▼ 32%            | 35.04%              | ▼ 4%          | 1m 2s                | ▼ 8%         | 79          |
| Paid Social            | 178         | ▼ 14%                                | 178      | ▼ 14%            | 92.13%              | 0%            | 0m 2s                | ▲ 8%         | -           |
| Email                  | 68          | <b>▲ 2,167%</b>                      | 75       | <b>▲ 2,400</b> % | 58.67%              | <b>▲ 76</b> % | 0m 43s               | ▼ 74%        | 7           |