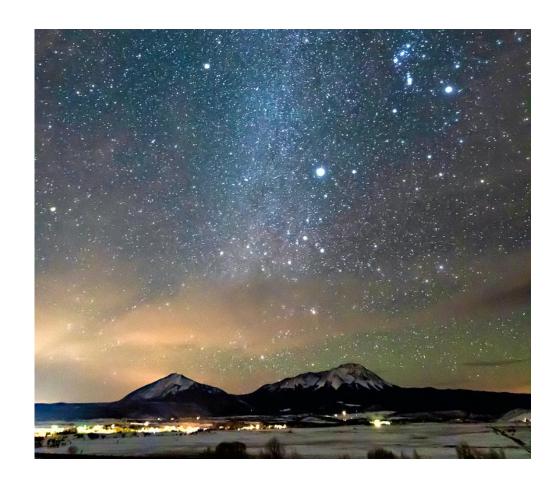

### 10/25 Stargazing

As the days grow shorter, experience the aweinspiring night sky over Huerfano County. Bring your telescope for an unforgettable evening under the stars! 🛠 🛣

#SpanishPeaksCountry