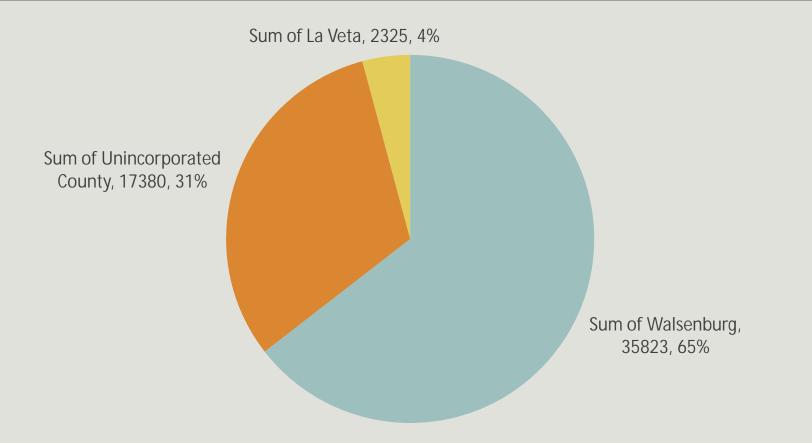

# Sheriff's Office Contract Numbers

# Sheriff's Office Numbers

# Sheriff's Office Call Totals: 8/2017 to 8/2022