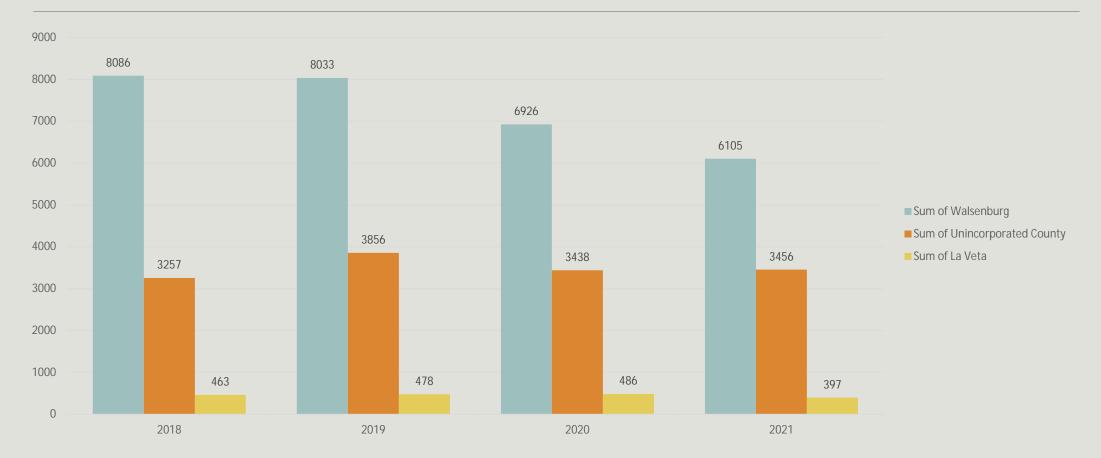

# Sheriff's Office Call Totals: 8/2017 to 8/2022

| Years | Walsenburg | Unincorporated County | La Veta |
|-------|------------|-----------------------|---------|
| 2017* | 2726       | 1164                  | 168     |
| 2018  | 8086       | 3257                  | 463     |
| 2019  | 8033       | 3856                  | 478     |
| 2020  | 6926       | 3438                  | 486     |
| 2021  | 6105       | 3456                  | 397     |
| 2022* | 3947       | 2209                  | 333     |

\*2017 numbers are from 8/16/17 through 12/31/17 \*2022 numbers are from 1/1/22 through 8/16/22

# Sheriff's Office Calls 2018 to 2021 Whole Year Data