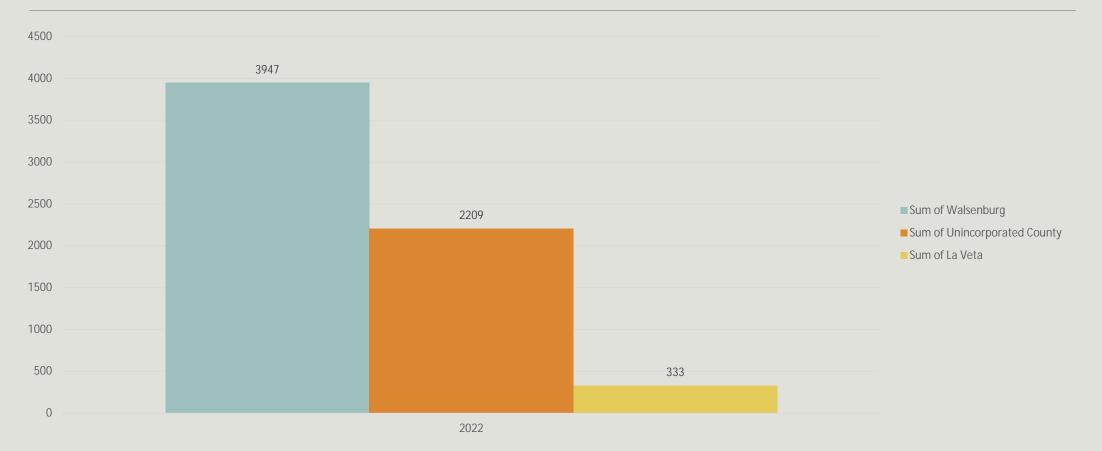

# Sheriff's Office Call Totals: 8/2017 to 8/2022

| Years | Walsenburg | Unincorporated County | La Veta |
|-------|------------|-----------------------|---------|
| 2017* | 2726       | 1164                  | 168     |
| 2018  | 8086       | 3257                  | 463     |
| 2019  | 8033       | 3856                  | 478     |
| 2020  | 6926       | 3438                  | 486     |
| 2021  | 6105       | 3456                  | 397     |
| 2022* | 3947       | 2209                  | 333     |

\*2017 numbers are from 8/16/17 through 12/31/17 \*2022 numbers are from 1/1/22 through 8/16/22

# Sheriff's Office Calls 1/1/2022 to 8/16/2022