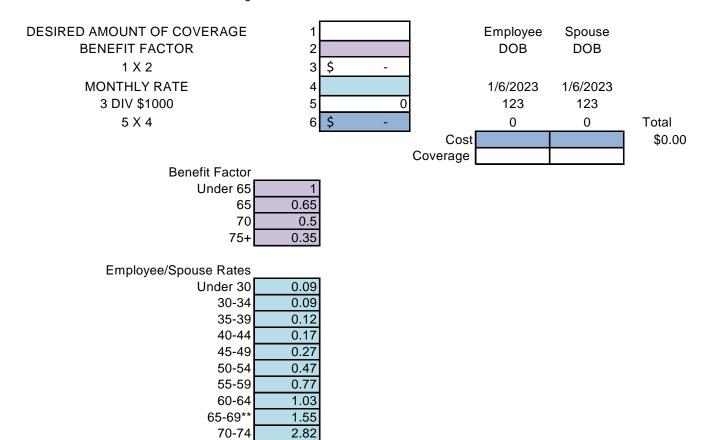

<sup>\*\*</sup> Spousal Benefits terminate when spouse is 65

75-79

+08

4.26

7.74

| New Employee                          |                   |                  |                    |
|---------------------------------------|-------------------|------------------|--------------------|
| Date of Hire                          |                   | Annual Salary    | \$20,800.00        |
|                                       | Detention Officer | Department       | Detention Center   |
| Hours                                 |                   | Department       | Detention center   |
| Hours                                 | Date              | Date             | Payroll            |
| New Employee Packet                   | To Employee       | Returned         | Date               |
| W-4                                   | 3/16/2017         | 3/16/2017        | 4/15/2017          |
| Direct Deposit                        | 3/16/2017         | 3/21/2017        | 4/15/2017          |
| Health Insurance                      | 3/16/2017         | 3/21/2017        | 4/1/2017           |
| CCOERA - 457(b) 401 (a)               | 3/16/2017         |                  | 3/16/2018          |
| I-9                                   | 3/16/2017         | 3/16/2017        | 3/10/2010          |
| HIPPA                                 | 3/16/2017         | 3/16/2017        |                    |
| ID Information                        | 3/16/2017         | N/A              |                    |
| Personnel Manual                      |                   | N/A              |                    |
|                                       | 3/16/2017         | 2/16/2017        |                    |
| Acknowledgement & Consent-Manual      | 3/16/2017         | 3/16/2017        |                    |
| Acknowledgement & Consent-Drug Policy | 3/16/2017         | 3/16/2017        |                    |
|                                       | Datata            | Data             | Data               |
| N 5 1 51                              | Date to           | Date             | Date               |
| New Employee File                     | Finance           | Filed            | Faxed              |
| W-4                                   | 3/21/2017         | 3/21/2017        | 3/16/2017          |
| Direct Deposit                        | 3/21/2017         | 3/21/2017        | N/A                |
| Acknowledgement and Consent           | N/A               |                  | N/A                |
| Minutes-Motion from Board to Hire     | N/A               |                  | N/A                |
| Application                           | N/A               |                  | N/A                |
|                                       | Date to           | Date             | Date               |
| Other                                 | Finance           | Filed            | Faxed              |
| I-9                                   | N/A               |                  | N/A                |
| Afirmation of Legal Work Status       | N/A               | N/A-1/17/17      | N/A                |
| Driver's License                      |                   |                  | N/A                |
| Social Security Card                  |                   |                  | N/A                |
| Other                                 |                   |                  | N/A                |
| HIPPA                                 | N/A               |                  | N/A                |
|                                       | Date              | Date Change Form | Date               |
|                                       | Faxed to CHP      | To Finance       | Filed in Binder    |
| Health Insurance                      | Taxed to CIII     | TOTIMANCE        | r ilea ili billaei |
| rieartii iiisurarice                  | PLAN              | COST             | DEDUCTION          |
| MEDICAL                               |                   | CO31             | DEDUCTION          |
| DENTAL                                |                   |                  |                    |
| VISION                                |                   |                  |                    |
| LIFE INSURANCE                        |                   |                  |                    |
| LIFE INSURANCE                        |                   |                  |                    |
|                                       | SUB-TOTAL         | COVEDACE         | 7202               |
| CURRIENTE                             | EA 45             | COVERAGE         | COST               |
| SUPPLEMENTAL                          |                   |                  |                    |
|                                       | DEP               | CUD TOTAL        |                    |
|                                       | TOTAL             | SUB-TOTAL        |                    |
|                                       | Date              | Date             | Date               |
| CCOERA                                | Faxed to CCOERA   | To Finance       | Filed              |
| 457(h)                                |                   |                  |                    |