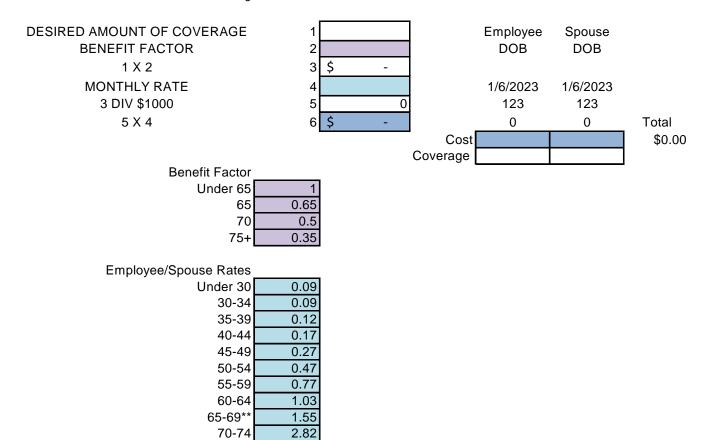

<sup>\*\*</sup> Spousal Benefits terminate when spouse is 65

75-79

+08

4.26

7.74

| New Employee                          |                   |                  |                    |
|---------------------------------------|-------------------|------------------|--------------------|
| Date of Hire                          |                   | Annual Salary    | \$20,800.00        |
|                                       | Detention Officer | Department       | Detention Center   |
| Hours                                 |                   | Department       | Detention center   |
| Hours                                 | Date              | Date             | Payroll            |
| New Employee Packet                   | To Employee       | Returned         | Date               |
| W-4                                   | 3/16/2017         | 3/16/2017        | 4/15/2017          |
| Direct Deposit                        | 3/16/2017         | 3/21/2017        | 4/15/2017          |
| Health Insurance                      | 3/16/2017         | 3/21/2017        | 4/1/2017           |
| CCOERA - 457(b) 401 (a)               | 3/16/2017         |                  | 3/16/2018          |
| I-9                                   | 3/16/2017         | 3/16/2017        | 3/10/2010          |
| HIPPA                                 | 3/16/2017         | 3/16/2017        |                    |
| ID Information                        | 3/16/2017         | N/A              |                    |
| Personnel Manual                      |                   | N/A              |                    |
|                                       | 3/16/2017         | 2/16/2017        |                    |
| Acknowledgement & Consent-Manual      | 3/16/2017         | 3/16/2017        |                    |
| Acknowledgement & Consent-Drug Policy | 3/16/2017         | 3/16/2017        |                    |
|                                       | Datata            | Data             | Data               |
| N 5 1 51                              | Date to           | Date             | Date               |
| New Employee File                     | Finance           | Filed            | Faxed              |
| W-4                                   | 3/21/2017         | 3/21/2017        | 3/16/2017          |
| Direct Deposit                        | 3/21/2017         | 3/21/2017        | N/A                |
| Acknowledgement and Consent           | N/A               |                  | N/A                |
| Minutes-Motion from Board to Hire     | N/A               |                  | N/A                |
| Application                           | N/A               |                  | N/A                |
|                                       | Date to           | Date             | Date               |
| Other                                 | Finance           | Filed            | Faxed              |
| I-9                                   | N/A               |                  | N/A                |
| Afirmation of Legal Work Status       | N/A               | N/A-1/17/17      | N/A                |
| Driver's License                      |                   |                  | N/A                |
| Social Security Card                  |                   |                  | N/A                |
| Other                                 |                   |                  | N/A                |
| HIPPA                                 | N/A               |                  | N/A                |
|                                       | Date              | Date Change Form | Date               |
|                                       | Faxed to CHP      | To Finance       | Filed in Binder    |
| Health Insurance                      | Taxed to CIII     | TOTIMANCE        | r ilea ili billaei |
| riearth insurance                     | PLAN              | COST             | DEDUCTION          |
| MEDICAL                               |                   | CO31             | DEDUCTION          |
| DENTAL                                |                   |                  |                    |
| VISION                                |                   |                  |                    |
| LIFE INSURANCE                        |                   |                  |                    |
| LIFE INSURANCE                        |                   |                  |                    |
|                                       | SUB-TOTAL         | COVEDACE         | 7202               |
| CURRIENTE                             | EA 45             | COVERAGE         | COST               |
| SUPPLEMENTAL                          |                   |                  |                    |
|                                       | DEP               | CUD TOTAL        |                    |
|                                       | TOTAL             | SUB-TOTAL        |                    |
|                                       | Date              | Date             | Date               |
| CCOERA                                | Faxed to CCOERA   | To Finance       | Filed              |
| 457(h)                                |                   |                  |                    |