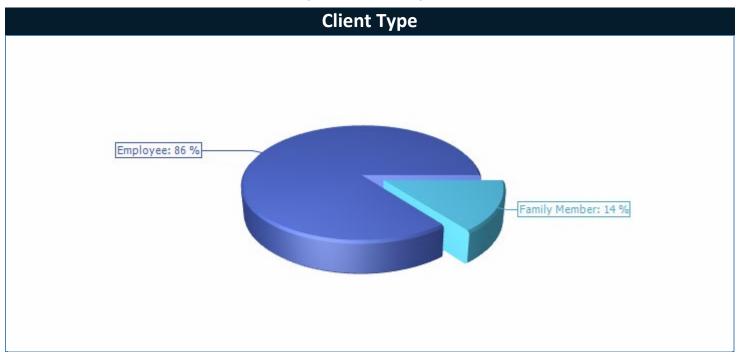

# **Huerfano County**

| Client Type   |   | 2/1 - 4/30 |   | 5/1 - 7/31 |   | 8/1 - 10/31 |   | 11/1 - 1/31 |   | - 1/2024 |
|---------------|---|------------|---|------------|---|-------------|---|-------------|---|----------|
|               | # | %          | # | %          | # | %           | # | %           | # | %        |
| Employee      | 0 | 0.00%      | 1 | 100.00%    | 5 | 100.00%     | 0 | 0.00%       | 6 | 85.71%   |
| Family Member | 0 | 0.00%      | 0 | 0.00%      | 0 | 0.00%       | 1 | 100.00%     | 1 | 14.29%   |
| Total         | 0 | 0 %        | 1 | 100 %      | 5 | 100 %       | 1 | 100 %       | 7 | 100 %    |