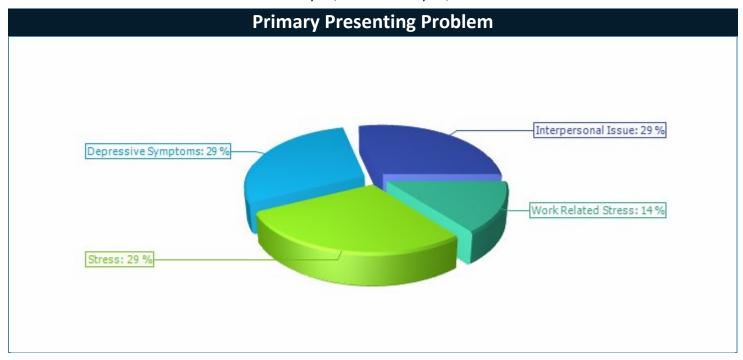

# **Huerfano County**

| Primary Presenting Problem | 2/1 - 4/30 |       | 5/1 - 7/31 |         | 8/1 - 10/31 |        | 11/1 - 1/31 |         | 2/2023 - 1/2024 |        |
|----------------------------|------------|-------|------------|---------|-------------|--------|-------------|---------|-----------------|--------|
|                            | #          | %     | #          | %       | #           | %      | #           | %       | #               | %      |
| Depressive Symptoms        | 0          | 0.00% | 1          | 100.00% | 1           | 20.00% | 0           | 0.00%   | 2               | 28.57% |
| Interpersonal Issue        | 0          | 0.00% | 0          | 0.00%   | 1           | 20.00% | 1           | 100.00% | 2               | 28.57% |
| Stress                     | 0          | 0.00% | 0          | 0.00%   | 2           | 40.00% | 0           | 0.00%   | 2               | 28.57% |
| Work Related Stress        | 0          | 0.00% | 0          | 0.00%   | 1           | 20.00% | 0           | 0.00%   | 1               | 14.29% |
| Total                      | 0          | 0 %   | 1          | 100 %   | 5           | 100 %  | 1           | 100 %   | 7               | 100 %  |