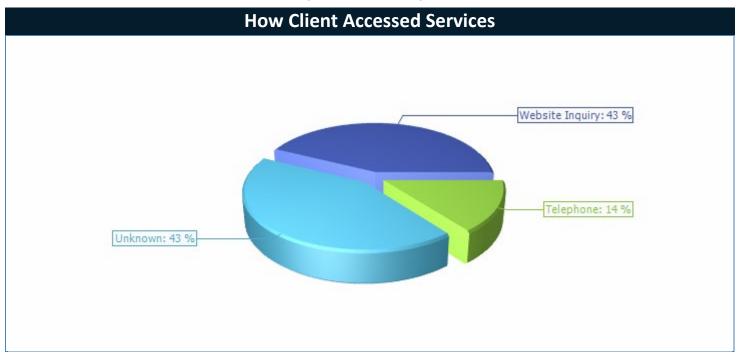

# **Huerfano County**

| How Client Accessed Services | 2/1 - 4/30 |       | 5/1 - 7/31 |         | 8/1 - 10/31 |        | 11/1 - 1/31 |         | 2/2023 - 1/2024 |        |
|------------------------------|------------|-------|------------|---------|-------------|--------|-------------|---------|-----------------|--------|
|                              | #          | %     | #          | %       | #           | %      | #           | %       | #               | %      |
| Telephone                    | 0          | 0.00% | 0          | 0.00%   | 0           | 0.00%  | 1           | 100.00% | 1               | 25.00% |
| Website Inquiry              | 0          | 0.00% | 0          | 0.00%   | 3           | 60.00% | 0           | 0.00%   | 3               | 75.00% |
| Unknown                      | 0          | 0.00% | 1          | 100.00% | 2           | 40.00% | 0           | 0.00%   | 3               | 75.00% |
| Total                        | 0          | 0 %   | 1          | 100 %   | 5           | 100 %  | 1           | 100 %   | 7               | 175 %  |