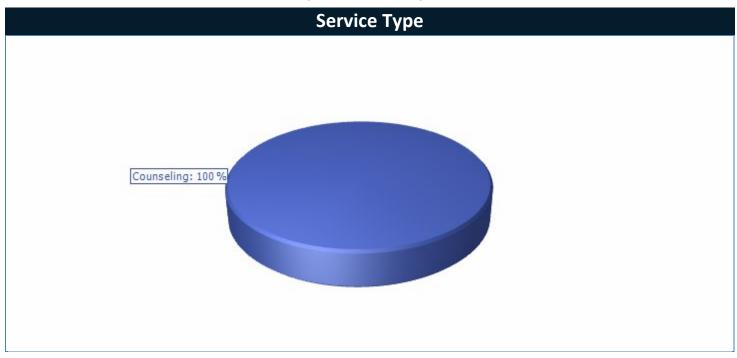

# **Huerfano County**

| Service Type |   | 2/1 - 4/30 |   | 5/1 - 7/31 |   | 8/1 - 10/31 |   | 11/1 - 1/31 |   | - 1/2024 |
|--------------|---|------------|---|------------|---|-------------|---|-------------|---|----------|
|              | # | %          | # | %          | # | %           | # | %           | # | %        |
| Counseling   | 0 | 0.00%      | 1 | 100.00%    | 5 | 100.00%     | 1 | 100.00%     | 7 | 100.00%  |