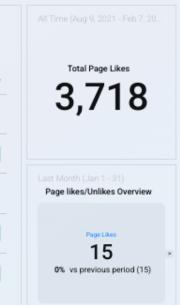

| Ac             | tivity Overview |              |
|----------------|-----------------|--------------|
| Metrics        | Value           | vs pre       |
| Profile Visits | 57              | <b>▲</b> 63% |
| Reach          | 5,006           | ▲ 78%        |
| Impressions    | 7,265           | ▲ 82%        |
| Likes          | 181             | ▲ 65%        |
| Comments       | 0               | ▼ 100%       |