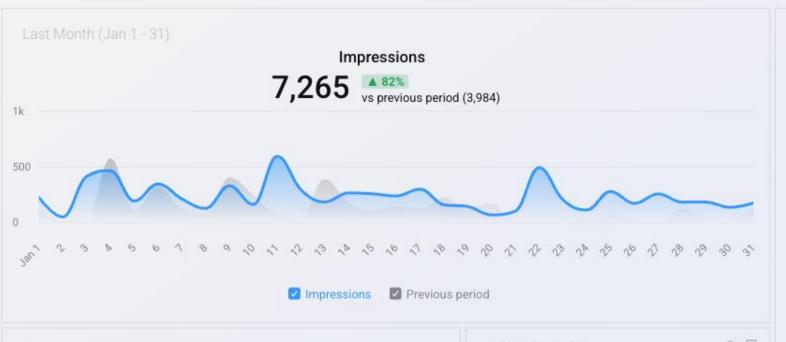

| Ac             | tivity Overview |              |
|----------------|-----------------|--------------|
| Metrics        | Value           | vs pre       |
| Profile Visits | 57              | <b>▲</b> 63% |
| Reach          | 5,006           | ▲ 78%        |
| Impressions    | 7,265           | ▲ 82%        |
| Likes          | 181             | ▲ 65%        |
| Comments       | 0               | ▼ 100%       |