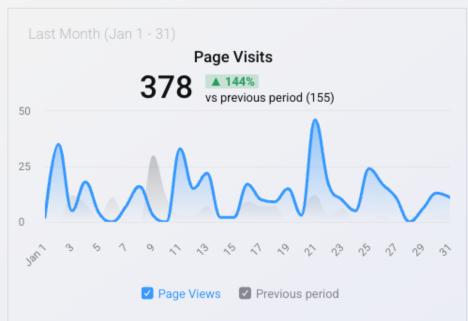

or you to get back to some place new.









Spanish Peaks Country in

Southern Colorado has drawn
explorers, settlers, and visitors
for centuries. Cut by a scenic
highway wrapped in tales and



















#### Clicks by Device







0.07% \$ 0.82

0

| # | Dimension                               | Clicks | Impressions |
|---|-----------------------------------------|--------|-------------|
| 1 | Be Legendary 4 Jan (120216122867140268) | 75     | 111.5k      |
| 2 | Be Legendary 1 Jan (120216122867180268) | 64     | 97,903      |
| 3 | Be Legendary 4 Jan (120216122867220268) | 49     | 65,349      |
| 4 | Be Legendary 2 Jan (120216122867130268) | 35     | 44,342      |
| 5 | Be Legendary 2 Jan (120216122867190268) | 14     | 19,756      |



(120216122867170268)

368k 259



CTR





| Post Overview |        |         |  |
|---------------|--------|---------|--|
| Metric        | Value  | vs prev |  |
| Post Count    | 10     | 0%      |  |
| Post Reach    | 12,354 | ▲ 34%   |  |
| ∟ Paid        | 0      | 0%      |  |
| ∟ Organic     | 12,354 | ▲ 34%   |  |
| ∟ Viral       | 1,282  | ▲ 59%   |  |















| Ac             | tivity Overview |              |
|----------------|-----------------|--------------|
| Metrics        | Value           | vs pre       |
| Profile Visits | 57              | <b>▲</b> 63% |
| Reach          | 5,006           | ▲ 78%        |
| Impressions    | 7,265           | ▲ 82%        |
| Likes          | 181             | ▲ 65%        |
| Comments       | 0               | ▼ 100%       |

All Time Clar 1: 2024 - May 25: 2026)

Total