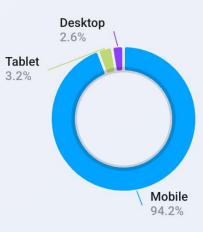

# February Board Meeting

adpro

Users by Device

|       | B   | ounce l | Rate              |       |    |
|-------|-----|---------|-------------------|-------|----|
| 55.   | 569 | 6 vs.p  | revious p<br>21%) | eriod |    |
|       |     |         |                   | _     |    |
|       |     | ΔΔ      | ~                 | _     |    |
| 25%   |     | , ,     | ~                 |       |    |
| Jan 5 |     | 114     | 10                | 24.   | 31 |