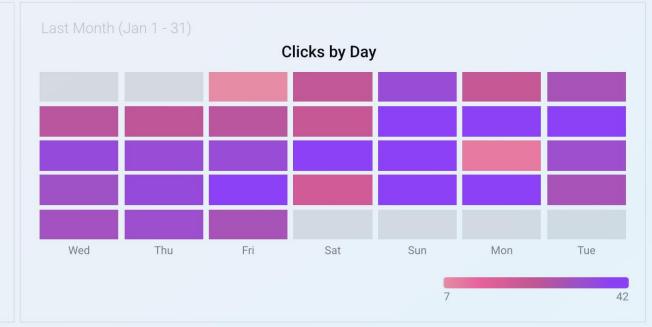

uan-bautista-de-anza-<br>cuerno-verde/                           | 35      | ▲ 21%    |
| /huerfano-county-tourism-<br>board/                                | 29      | ▲ 222%   |
| /business-<br>directory/categories/shopp<br>ing                    | 27      | ▲ 108%   |













Spanish Peaks Country in Southern Colorado has drawn explorers, settlers, and visitors for centuries. Cut by a scenic highway wrapped in tales and tradition and packed with natural wonders, outdoor recreation, and artistic inspiration, this unique corner of Colorado is here for you to get back to some place new.









Spanish Peaks Country in

Southern Colorado has drawn
explorers, settlers, and visitors
for centuries. Cut by a scenic
highway wrapped in tales and



















#### Clicks by Device







0.07% \$ 0.82

0

| # | Dimension                               | Clicks | Impressions |
|---|-----------------------------------------|--------|-------------|
| 1 | Be Legendary 4 Jan (120216122867140268) | 75     | 111.5k      |
| 2 | Be Legendary 1 Jan (120216122867180268) | 64     | 97,903      |
| 3 | Be Legendary 4 Jan (120216122867220268) | 49     | 65,349      |
| 4 | Be Legendary 2 Jan (120216122867130268) | 35     | 44,342      |
| 5 | Be Legendary 2 Jan (120216122867190268) | 14     | 19,756      |



(120216122867170268)

368k 259



CTR





| Post Overview |        |         |  |
|---------------|--------|---------|--|
| Metric        | Value  | vs prev |  |
| Post Count    | 10     | 0%      |  |
| Post Reach    | 12,354 | ▲ 34%   |  |
| ∟ Paid        | 0      | 0%