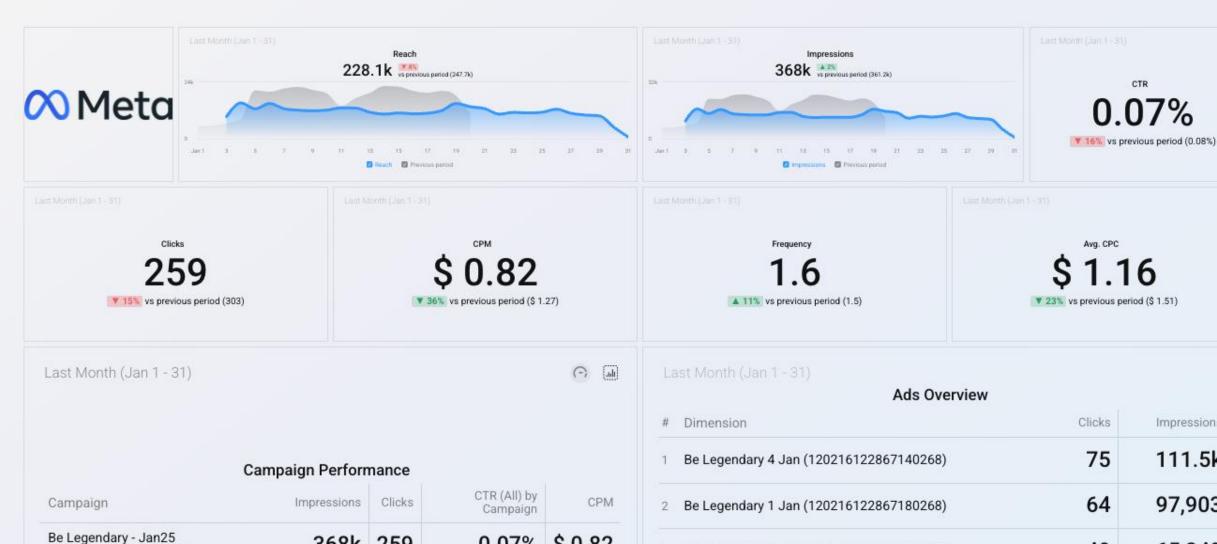

# February Board Meeting

adpro

Users by Device

|       | B   | ounce l | Rate              |       |    |
|-------|-----|---------|-------------------|-------|----|
| 55.   | 569 | 6 vs.p  | revious p<br>21%) | eriod |    |
|       |     |         |                   | _     |    |
|       |     | ΔΔ      | ~                 | _     |    |
| 25%   |     | , ,     | ~                 |       |    |
| Jan 5 |     | 114     | 10                | 24.   | 31 |

#### Clicks by Device

0.07% \$ 0.82

0

| # | Dimension                               | Clicks | Impressions |
|---|-----------------------------------------|--------|-------------|
| 1 | Be Legendary 4 Jan (120216122867140268) | 75     | 111.5k      |
| 2 | Be Legendary 1 Jan (120216122867180268) | 64     | 97,903      |
| 3 | Be Legendary 4 Jan (120216122867220268) | 49     | 65,349      |
| 4 | Be Legendary 2 Jan (120216122867130268) | 35     | 44,342      |
| 5 | Be Legendary 2 Jan (120216122867190268) | 14     | 19,756      |

(120216122867170268)

368k 259

CTR

| Post Overview |        |         |  |
|---------------|--------|---------|--|
| Metric        | Value  | vs prev |  |
| Post Count    | 10     | 0%      |  |
| Post Reach    | 12,354 | ▲ 34%   |  |
| ∟ Paid        | 0      | 0%      |  |
| ∟ Organic     | 12,354 | ▲ 34%   |  |
| ∟ Viral       | 1,282  | ▲ 59%   |  |