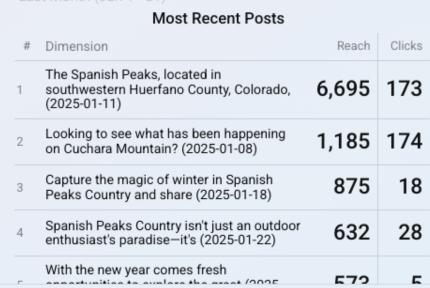

|
|---|-----------------------------------------|--------|-------------|
| 1 | Be Legendary 4 Jan (120216122867140268) | 75     | 111.5k      |
| 2 | Be Legendary 1 Jan (120216122867180268) | 64     | 97,903      |
| 3 | Be Legendary 4 Jan (120216122867220268) | 49     | 65,349      |
| 4 | Be Legendary 2 Jan (120216122867130268) | 35     | 44,342      |
| 5 | Be Legendary 2 Jan (120216122867190268) | 14     | 19,756      |



(120216122867170268)

368k 259



CTR





| Post Overview |        |         |  |
|---------------|--------|---------|--|
| Metric        | Value  | vs prev |  |
| Post Count    | 10     | 0%      |  |
| Post Reach    | 12,354 | ▲ 34%   |  |
| ∟ Paid        | 0      | 0%      |  |
| ∟ Organic     | 12,354 | ▲ 34%   |  |
| ∟ Viral       | 1,282  | ▲ 59%   |  |















| Ac             | tivity Overview |              |
|----------------|-----------------|--------------|
| Metrics        | Value           | vs pre       |
| Profile Visits | 57              | <b>▲</b> 63% |
| Reach          | 5,006           | ▲ 78%        |
| Impressions    | 7,265           | ▲ 82%        |
| Likes          | 181             | ▲ 65%        |
| Comments       | 0               | ▼ 100%       |

All Time Clar 1: 2024 - May 25: 2026)

Total Followers

1,760

## Newsletters

#### **January Email**

• Total Emails Sent: 17,326

• Opened: 4,530

• Open Rate: 26.7%

• Unsubscribe: 70

Unsubscribe Rate: 0.43%

Bounces: 389

#### **Analytics**

Sessions: 81

Engagement Rate: 46.59

• Average Time Per Session: 40s

Key Events: 16

## Billboard Creative



#### Items nee