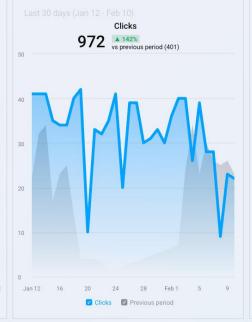

| Last Month (Jan 1 | - 31)       |          |          |          |                |         |                      |         |             | @ G      |
|-------------------|-------------|----------|----------|----------|----------------|---------|----------------------|---------|-------------|----------|
|                   |             |          |          |          | Default Channe | el      |                      |         |             |          |
| Source            | Total Users | vs prev  | Sessions | vs prev  | Bounce Rate    | vs prev | Avg. Engagement Time | vs prev | Conversions | vs prev  |
| Paid Search       | 801         | ▲ 153%   | 912      | ▲ 167%   | 68.53%         | A 11%   | 0m 15s               | ▼ 19%   | 39          | ▲ 225%   |
| Organic Search    | 609         | ▲ 28%    | 839      | ▲ 39%    | 48.39%         | ▲ 7%    | 0m 41s               | ▼ 2%    | 120         | ▲ 13%    |
| Direct            | 401         | ▲ 162%   | 432      | ▲ 165%   | 37.5%          | ▼ 36%   | 0m 49s               | ▼ 56%   | 132         | ▲ 474%   |
| Paid Social       | 114         | ▼ 14%    | 117      | ▼ 12%    | 92.31%         | ▼ 2%    | 0m 1s                | ▼ 34%   | 1           | 0%       |
| Referral          | 88          | ▲ 24%    | 108      | ▲ 35%    | 36.11%         | ▲ 16%   | 0m 44s               | ▼ 21%   | 22          | ▲ 10%    |
| Email             | 82          | ▲ 1,071% | 95       | ▲ 1,088% | 53.68%         | ▼ 14%   | 0m 45s               | ▲ 751%  | 17          | ▲ 1,600% |
| Organic Social    | 54          | A 500%   | 58       | A 544%   | 55 17%         | 4 24%   | 0m 6s                | ¥ 7A%   | 1           | n%       |