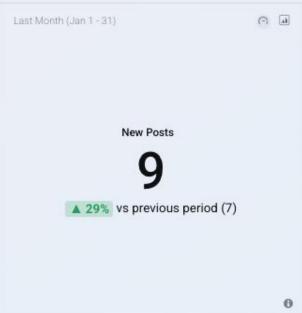

(120216122867170268)

368k 259

CTR

| Post Overview |        |         |  |
|---------------|--------|---------|--|
| Metric        | Value  | vs prev |  |
| Post Count    | 10     | 0%      |  |
| Post Reach    | 12,354 | ▲ 34%   |  |
| ∟ Paid        | 0      | 0%      |  |
| ∟ Organic     | 12,354 | ▲ 34%   |  |
| ∟ Viral       | 1,282  | ▲ 59%   |  |