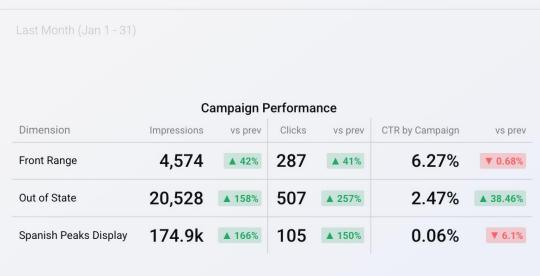

| 38      | ▲ 65%    |
| /juan-bautista-de-anza-<br>cuerno-verde/                           | 35      | ▲ 21%    |
| /huerfano-county-tourism-<br>board/                                | 29      | ▲ 222%   |
| /business-<br>directory/categories/shopp<br>ing                    | 27      | ▲ 108%   |













Spanish Peaks Country in Southern Colorado has drawn explorers, settlers, and visitors for centuries. Cut by a scenic highway wrapped in tales and tradition and packed with natural wonders, outdoor recreation, and artistic inspiration, this unique corner of Colorado is here for you to get back to some place new.









Spanish Peaks Country in

Southern Colorado has drawn
explorers, settlers, and visitors
for centuries. Cut by a scenic
highway wrapped in tales and



















#### Clicks by Device







0.07% \$ 0.82

0

| # | Dimension                               | Clicks | Impressions |
|---|-----------------------------------------|--------|-------------|
| 1 | Be Legendary 4 Jan (120216122867140268) | 75     | 111.5k      |
| 2 | Be Legendary 1 Jan (120216122867180268) | 64     | 97,903      |
| 3 | Be Legendary 4 Jan (120216122867220268) | 49     | 65,349      |
| 4 | Be Legendary 2 Jan (120216122867130268) | 35     | 44,342      |
| 5 | Be Legendary 2 Jan (120216122867190268) | 14     | 19,756      |



(120216122867170268)

368k 259



CTR





| Post Overview |        |         |  |
|---------------|--------|---------|--|
| Metric        | Value  | vs prev |  |
| Post Count    | 10     | 0%      |  |
| Post Reach    | 12,354 | ▲ 34%   |  |