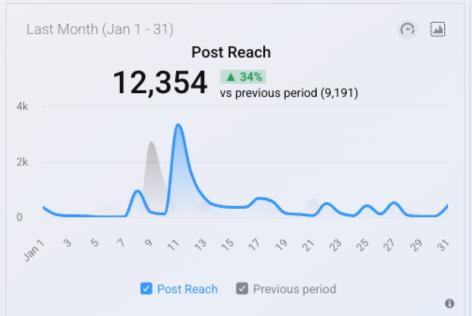

(120216122867170268)

368k 259

CTR

| Post Overview |        |         |  |
|---------------|--------|---------|--|
| Metric        | Value  | vs prev |  |
| Post Count    | 10     | 0%      |  |
| Post Reach    | 12,354 | ▲ 34%   |  |
| ∟ Paid        | 0      | 0%      |  |
| ∟ Organic     | 12,354 | ▲ 34%   |  |
| ∟ Viral       | 1,282  | ▲ 59%   |  |