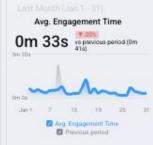

| Last Month (Jan 1 | - 31)       |          |          |          |                |         |                      |         |             | @ G      |
|-------------------|-------------|----------|----------|----------|----------------|---------|----------------------|---------|-------------|----------|
|                   |             |          |          |          | Default Channe | el      |                      |         |             |          |
| Source            | Total Users | vs prev  | Sessions | vs prev  | Bounce Rate    | vs prev | Avg. Engagement Time | vs prev | Conversions | vs prev  |
| Paid Search       | 801         | ▲ 153%   | 912      | ▲ 167%   | 68.53%         | A 11%   | 0m 15s               | ▼ 19%   | 39          | ▲ 225%   |
| Organic Search    | 609         | ▲ 28%    | 839      | ▲ 39%    | 48.39%         | ▲ 7%    | 0m 41s               | ▼ 2%    | 120         | ▲ 13%    |
| Direct            | 401         | ▲ 162%   | 432      | ▲ 165%   | 37.5%          | ▼ 36%   | 0m 49s               | ▼ 56%   | 132         | ▲ 474%   |
| Paid Social       | 114         | ▼ 14%    | 117      | ▼ 12%    | 92.31%         | ▼ 2%    | 0m 1s                | ▼ 34%   | 1           | 0%       |
| Referral          | 88          | ▲ 24%    | 108      | ▲ 35%    | 36.11%         | ▲ 16%   | 0m 44s               | ▼ 21%   | 22          | ▲ 10%    |
| Email             | 82          | ▲ 1,071% | 95       | ▲ 1,088% | 53.68%         | ▼ 14%   | 0m 45s               | ▲ 751%  | 17          | ▲ 1,600% |
| Organic Social    | 54          | A 500%   | 58       | A 544%   | 55 17%         | 4 24%   | 0m 6s                | ¥ 7A%   | 1           | n%       |