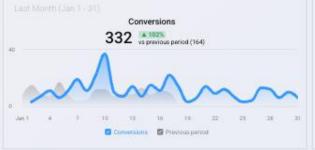

| Last Month (Jan 1 | - 31)       |          |          |          |                |         |                      |         |             | @ G      |
|-------------------|-------------|----------|----------|----------|----------------|---------|----------------------|---------|-------------|----------|
|                   |             |          |          |          | Default Channe | el      |                      |         |             |          |
| Source            | Total Users | vs prev  | Sessions | vs prev  | Bounce Rate    | vs prev | Avg. Engagement Time | vs prev | Conversions | vs prev  |
| Paid Search       | 801         | ▲ 153%   | 912      | ▲ 167%   | 68.53%         | A 11%   | 0m 15s               | ▼ 19%   | 39          | ▲ 225%   |
| Organic Search    | 609         | ▲ 28%    | 839      | ▲ 39%    | 48.39%         | ▲ 7%    | 0m 41s               | ▼ 2%    | 120         | ▲ 13%    |
| Direct            | 401         | ▲ 162%   | 432      | ▲ 165%   | 37.5%          | ▼ 36%   | 0m 49s               | ▼ 56%   | 132         | ▲ 474%   |
| Paid Social       | 114         | ▼ 14%    | 117      | ▼ 12%    | 92.31%         | ▼ 2%    | 0m 1s                | ▼ 34%   | 1           | 0%       |
| Referral          | 88          | ▲ 24%    | 108      | ▲ 35%    | 36.11%         | ▲ 16%   | 0m 44s               | ▼ 21%   | 22          | ▲ 10%    |
| Email             | 82          | ▲ 1,071% | 95       | ▲ 1,088% | 53.68%         | ▼ 14%   | 0m 45s               | ▲ 751%  | 17          | ▲ 1,600% |
| Organic Social    | 54          | A 500%   | 58       | A 544%   | 55 17%         | 4 24%   | 0m 6s                | ¥ 7A%   | 1           | n%       |