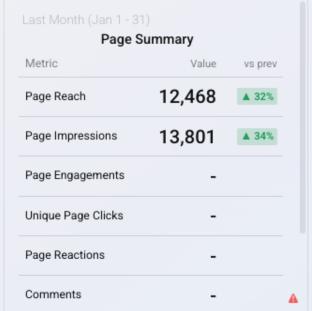

you to get back to some place new.









Spanish Peaks Country in

Southern Colorado has drawn
explorers, settlers, and visitors
for centuries. Cut by a scenic
highway wrapped in tales and



















#### Clicks by Device







0.07% \$ 0.82

0

| # | Dimension                               | Clicks | Impressions |
|---|-----------------------------------------|--------|-------------|
| 1 | Be Legendary 4 Jan (120216122867140268) | 75     | 111.5k      |
| 2 | Be Legendary 1 Jan (120216122867180268) | 64     | 97,903      |
| 3 | Be Legendary 4 Jan (120216122867220268) | 49     | 65,349      |
| 4 | Be Legendary 2 Jan (120216122867130268) | 35     | 44,342      |
| 5 | Be Legendary 2 Jan (120216122867190268) | 14     | 19,756      |



(120216122867170268)

368k 259



CTR





| Post Overview |        |         |  |
|---------------|--------|---------|--|
| Metric        | Value  | vs prev |  |
| Post Count    | 10     | 0%      |  |
| Post Reach    | 12,354 | ▲ 34%   |  |
| ∟ Paid        | 0      | 0%      |  |
| ∟ Organic     | 12,354 | ▲ 34%   |  |
| ∟ Viral       | 1,282  | ▲ 59%   |  |















| Ac             | tivity Overview |              |
|----------------|-----------------|--------------|
| Metrics        | Value           | vs pre       |
| Profile Visits | 57              | <b>▲</b> 63% |
| Reach          | 5,006           | ▲ 78%        |
| Impressions    | 7,265           | ▲ 82%        |
| Likes          | 181             | ▲ 65%        |
| Comments       | 0               | ▼ 100%       |

All Time Clar 1: 2024 - May 25: 2026)

Total F