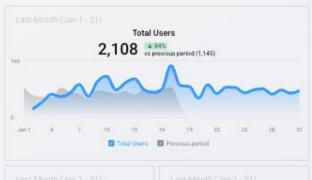

# February Board Meeting

adpro









Users by Device

|       | B   | ounce l | Rate              |       |    |
|-------|-----|---------|-------------------|-------|----|
| 55.   | 569 | 6 vs.p  | revious p<br>21%) | eriod |    |
|       |     |         |                   | _     |    |
|       |     | ΔΔ      | ~                 | _     |    |
| 25%   |     | , ,     | ~                 |       |    |
| Jan 5 |     | 114     | 10                | 24.   | 31 |





| Last Month (Jan 1 | - 31)       |          |          |          |                |         |                      |         |             | @ G      |
|-------------------|-------------|----------|----------|----------|----------------|---------|----------------------|---------|-------------|----------|
|                   |             |          |