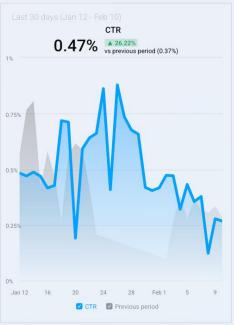

| Last Month (Jan 1 | - 31)       |          |          |          |                |         |                      |         |             | @ G      |
|-------------------|-------------|----------|----------|----------|----------------|---------|----------------------|---------|-------------|----------|
|                   |             |          |          |          | Default Channe | el      |                      |         |             |          |
| Source            | Total Users | vs prev  | Sessions | vs prev  | Bounce Rate    | vs prev | Avg. Engagement Time | vs prev | Conversions | vs prev  |
| Paid Search       | 801         | ▲ 153%   | 912      | ▲ 167%   | 68.53%         | A 11%   | 0m 15s               | ▼ 19%   | 39          | ▲ 225%   |
| Organic Search    | 609         | ▲ 28%    | 839      | ▲ 39%    | 48.39%         | ▲ 7%    | 0m 41s               | ▼ 2%    | 120         | ▲ 13%    |
| Direct            | 401         | ▲ 162%   | 432      | ▲ 165%   | 37.5%          | ▼ 36%   | 0m 49s               | ▼ 56%   | 132         | ▲ 474%   |
| Paid Social       | 114         | ▼ 14%    | 117      | ▼ 12%    | 92.31%         | ▼ 2%    | 0m 1s                | ▼ 34%   | 1           | 0%       |
| Referral          | 88          | ▲ 24%    | 108      | ▲ 35%    | 36.11%         | ▲ 16%   | 0m 44s               | ▼ 21%   | 22          | ▲ 10%    |
| Email             | 82          | ▲ 1,071% | 95       | ▲ 1,088% | 53.68%         | ▼ 14%   | 0m 45s               | ▲ 751%  | 17          | ▲ 1,600% |
| Organic Social    | 54          | A 500%   | 58       | A 544%   | 55 17%         | 4 24%   | 0m 6s                | ¥ 7A%   | 1           | n%       |