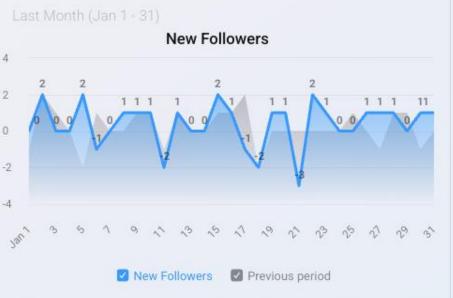

-|-----------------------------------------|--------|-------------|
| 1 | Be Legendary 4 Jan (120216122867140268) | 75     | 111.5k      |
| 2 | Be Legendary 1 Jan (120216122867180268) | 64     | 97,903      |
| 3 | Be Legendary 4 Jan (120216122867220268) | 49     | 65,349      |
| 4 | Be Legendary 2 Jan (120216122867130268) | 35     | 44,342      |
| 5 | Be Legendary 2 Jan (120216122867190268) | 14     | 19,756      |



(120216122867170268)

368k 259



CTR





| Post Overview |        |         |  |
|---------------|--------|---------|--|
| Metric        | Value  | vs prev |  |
| Post Count    | 10     | 0%      |  |
| Post Reach    | 12,354 | ▲ 34%   |  |
| ∟ Paid        | 0      | 0%      |  |
| ∟ Organic     | 12,354 | ▲ 34%   |  |
| ∟ Viral       | 1,282  | ▲ 59%   |  |















| Ac             | tivity Overview |              |
|----------------|-----------------|--------------|
| Metrics        | Value           | vs pre       |
| Profile Visits | 57              | <b>▲</b> 63% |
| Reach          | 5,006           | ▲ 78%        |
| Impressions    | 7,265           | ▲ 82%        |
| Likes          | 181             | ▲ 65%        |
| Comments       | 0               | ▼ 100%       |

All Time Clar 1: 2024 - May 25: 2026)

Total Followers

1,760

## Newsletters

#### **January Email**

• Total Emails Sent: 17,326

• Opened: 4,530

• Open Rate: 26.7%

• Unsubscribe: 70

Unsubscribe Rate: 0.43%

Bounces: 389

#### **Analytics**

Sessions: 81

Engagement Rate: 46.59

• Average Time Per Session: 40s

Key Events: 16

## Billboard Creative



#### Items needed: