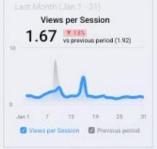

# February Board Meeting

adpro









Users by Device

|       | B   | ounce l | Rate              |       |    |
|-------|-----|---------|-------------------|-------|----|
| 55.   | 569 | 6 vs.p  | revious p<br>21%) | eriod |    |
|       |     |         |                   | _     |    |
|       |     | ΔΔ      | ~                 | _     |    |
| 25%   |     | , ,     | ~                 |       |    |
| Jan 5 |     | 114     | 10                | 24.   | 31 |





| Last Month (Jan 1 | - 31)       |          |          |          |                |         |                      |         |             | @ G      |
|-------------------|-------------|----------|----------|----------|----------------|---------|----------------------|---------|-------------|----------|
|                   |             |          |