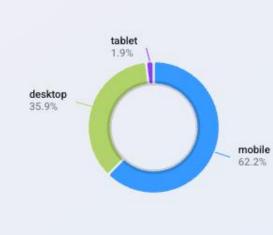

# February Board Meeting

adpro

Users by Device

|       | B   | ounce l | Rate              |       |    |
|-------|-----|---------|-------------------|-------|----|
| 55.   | 569 | 6 vs.p  | revious p<br>21%) | eriod |    |
|       |     |         |                   | _     |    |
|       |     | ΔΔ      | ~                 | _     |    |
| 25%   |     | , ,     | ~                 |       |    |
| Jan 5 |     | 114     | 10                | 24.   | 31 |