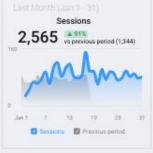

# February Board Meeting

adpro









Users by Device

|       | B   | ounce l | Rate              |       |    |
|-------|-----|---------|-------------------|-------|----|
| 55.   | 569 | 6 vs.p  | revious p<br>21%) | eriod |    |
|       |     |         |                   | _     |    |
|       |     | ΔΔ      | ~                 | _     |    |
| 25%   |     | , ,     | ~                 |       |    |
| Jan 5 |     | 114     | 10                | 24.   | 31 |





| Last Month (Jan 1 | - 31)       |          |          |          |                |         |                      |         |             | @ G      |
|-------------------|-------------|----------|----------|----------|----------------|---------|----------------------|---------|-------------|----------|
|                   |             |          |