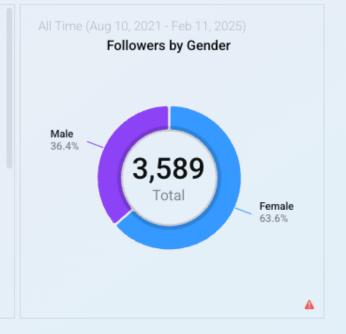

|---|-----------------------------------------|--------|-------------|
| 1 | Be Legendary 4 Jan (120216122867140268) | 75     | 111.5k      |
| 2 | Be Legendary 1 Jan (120216122867180268) | 64     | 97,903      |
| 3 | Be Legendary 4 Jan (120216122867220268) | 49     | 65,349      |
| 4 | Be Legendary 2 Jan (120216122867130268) | 35     | 44,342      |
| 5 | Be Legendary 2 Jan (120216122867190268) | 14     | 19,756      |



(120216122867170268)

368k 259



CTR





| Post Overview |        |         |  |
|---------------|--------|---------|--|
| Metric        | Value  | vs prev |  |
| Post Count    | 10     | 0%      |  |
| Post Reach    | 12,354 | ▲ 34%   |  |
| ∟ Paid        | 0      | 0%      |  |
| ∟ Organic     | 12,354 | ▲ 34%   |  |
| ∟ Viral       | 1,282  | ▲ 59%   |  |















| Ac             | tivity Overview |              |
|----------------|-----------------|--------------|
| Metrics        | Value           | vs pre       |
| Profile Visits | 57              | <b>▲</b> 63% |
| Reach          | 5,006           | ▲ 78%        |
| Impressions    | 7,265           | ▲ 82%        |
| Likes          | 181             | ▲ 65%        |
| Comments       | 0               | ▼ 100%       |

All Time Clar 1: 2024 - May 25: 2026)

Total Followers

1,760

## Newsletters

#### **January Email**

• Total Emails Sent: 17,326

• Opened: 4,530

• Open Rate: 26.7%

• Unsubscribe: 70

Unsubscribe Rate: 0.43%

Bounces: 389

#### **Analytics**

Sessions: 81

Engagement Rate: 46.59

• Average Time Per Session: 40s

Key Events: 16

## Billboard Creative



#### Items neede