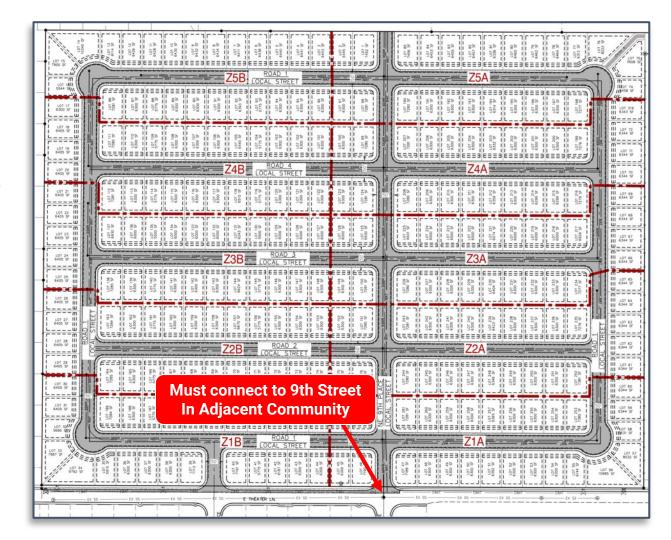

# <u>Major Variance & Subdivision Upland Meadows MonteVista Homes 4N2802A TL 500- 811 E Theater Lane</u>

Te Hermiston Planning Commission is holding a public hearing to consider a request for a major variance and subdivision plat for property located at 811 E Theater Lane and described as 4N2802A tax Lot 500. The property is zoned Medium High Density Residential (R-3) and is owned by the Hermiston Irrigation District. The applicant, MonteVista Homes LLC is requesting variances from Sections 154.18 and 154.19 (C) of the Hermiston Code of Ordinances which establishes the maximum block length and minimum lot width for lots in residential zones. The applicant requests 19 lots be approved with widths between 55 and 58.96 feet and four blocks with a length of approximately 800 feet. The planning commission will also consider the preliminary plat that proposes to create a 261-lot subdivision.

# We are proposing a variance to block length for the following reasons:

- 1. 9th Street Connection
- 2. Property Size / Shape
- 3. Property Topography
- 4. Affordability is Key!!!!
- 5. No Trails, a Maintenance Nightmare

# We are proposing a variance to block length for the following reasons:

- 9th Street Connection
- 2. Property Size / Shape
- 3. Property Topography
- 4. Affordability is Key!!!!
- No Trails, a Maintenance Nightmare