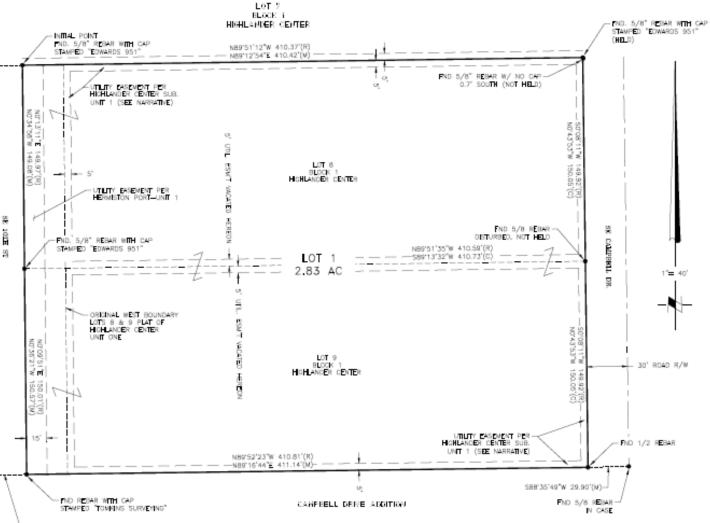

# Replat Final Plat- CJ Evans Family Investments LLC 4N2824BB Tax Lots 800 & 900- 16 & 18 SE Campbell Drive

Planning Director Spencer presented the staff report. The replat is necessary to vacate the utility easement along the north/south lot line to allow the proposed building to be constructed over the area.

#### §154.19 Lots.

The new lot will be approximately 2.83 acres in size. There are no lot size or dimensional standards in the C-2 or M-1 zones. The lot is of adequate size, width, and depth to provide a viable commercial and industrial site.

#### Chapter 157: Zoning

§157.041 Outlying Commercial Zone (C-2)/ §157.055 Light Industrial Zone (M-1)

Tax Lots 4N 28 24BB Tax Lot 800 and 4N 28 24BB Tax Lot 900 are each zoned C-2/M-1. There is no minimum or maximum lot size in this zone. The proposed lot is 2.83 acres in size.