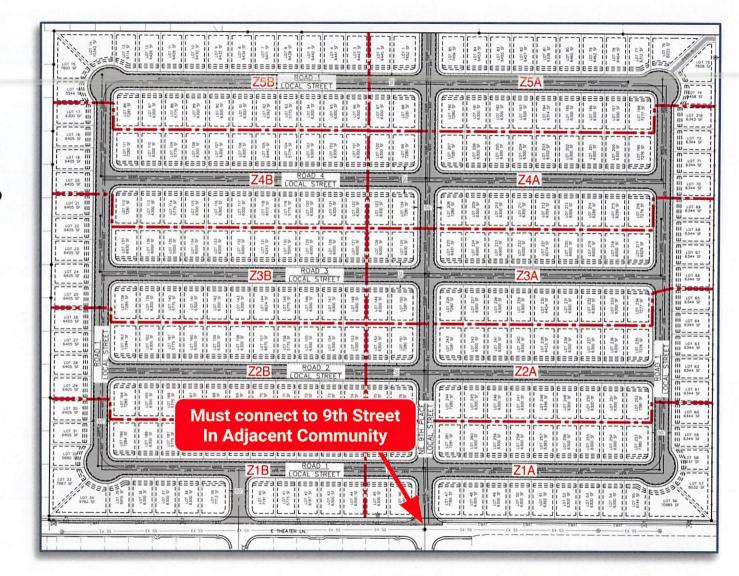

# We are proposing a variance to block length for the following reasons:

- 1. 9th Street Connection
- 2. Property Size / Shape
- 3. Property Topography
- 4. Affordability is Key!!!!
- 5. No Trails, a Maintenance Nightmare

# We are proposing a variance to block length for the following reasons:

- 9th Street Connection
- 2. Property Size / Shape
- 3. Property Topography
- 4. Affordability is Key!!!!
- No Trails, a Maintenance Nightmare