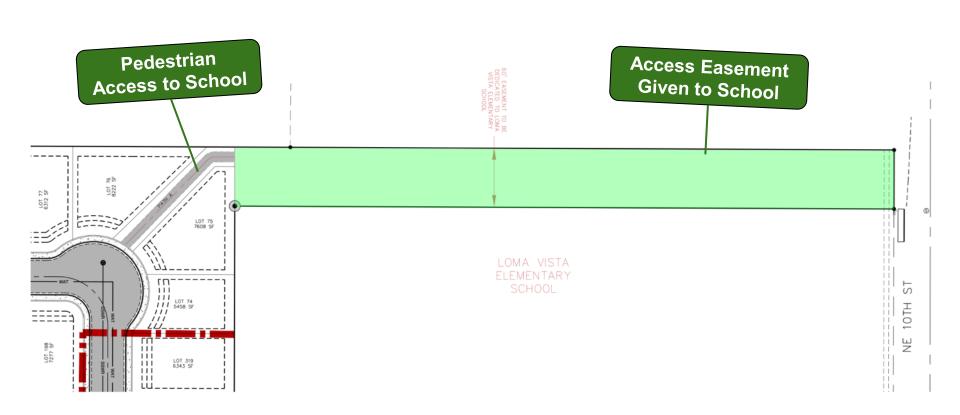

Discussion included various street layout options, points of pedestrian/vehicle/fire access, and the 60-footwide flag at the northwest corner of the property.

## Regular Meeting Minutes December 13, 2023

the property and how it affects the proposed community. MonteVista Homes would like to donate the 60' wide flag to the school district while still providing pedestrian connectivity to the school. He stated the block length variance is necessary due to the alignment of NE 9<sup>th</sup> Place and the need to match grade throughout the development. Affordability is always a driver of the requests. Conforming to the block length would create an expensive street and reduce the number of lots. The community is walkable, with end lot driveways facing the east/west streets. The lot width reduction for the 19 lots is based on affordability. The Hope home is 45' wide and will fit on a 55' wide lot and meet the setback requirements of the R-3 zone. Three car garages and an RV pad are options on their home models and Luke estimates 50 to 75% of the homes built will opt to have a three-car garage. This is the same home plan built in Theater Park on lots 55' in width. Mr. Pickerill detailed the additional expenses of 2.5 feet of additional side yard.

In response to commissioner questions, Mr. Pickerill stated the subdivision is proposed to have on-street parking throughout and in his experience flag accesses are not well maintained and become unused. Pedestrians leaving the subdivision heading west can cross the street at 9<sup>th</sup> Place using a crossing beacon and use the existing sidewalk installed as part of the Loma Vista development.

Doug White 2098 NE 8<sup>th</sup> St- Mr. White owns property to the west of the proposed subdivision and requested clarification regarding sidewalk and vehicular access.

Commissioners discussed at length the 60' wide flag access and the discussions between the school district and developer. Ownership, installation, maintenance, fire access, pedestrian safety, and security were among the concerns. Commissioners recommend NE 9<sup>th</sup> Place be designated as No Parking.

Theater Park and Legacy are subdivisions with residential lots 50' wide. The narrower lot width aids the ability to keep homes more affordable, a prior goal of MonteVista Homes.

There was consensus that the longer block length is acceptable with the pedestrian access to the school at the northwest corner of the property.

# **SCHOOL CONNECTIVITY**