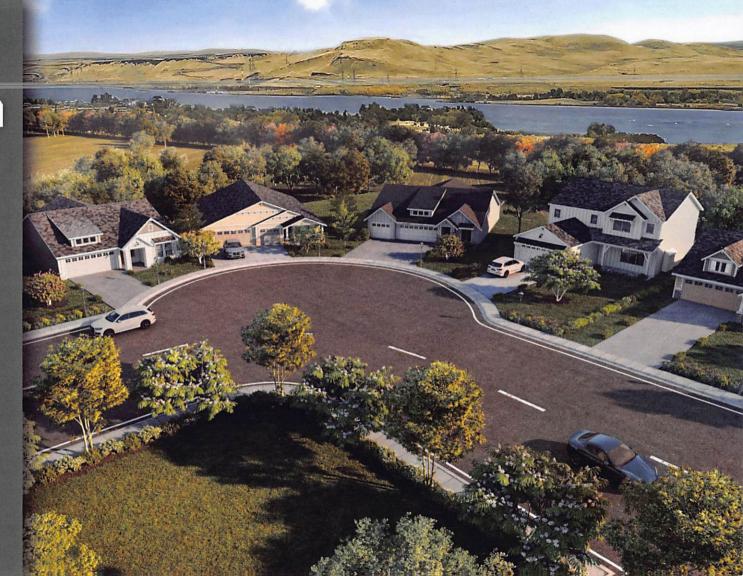

# <u>Major Variance & Subdivision Upland Meadows MonteVista Homes 4N2802A TL 500- 811 E Theater Lane</u>

Te Hermiston Planning Commission is holding a public hearing to consider a request for a major variance and subdivision plat for property located at 811 E Theater Lane and described as 4N2802A tax Lot 500. The property is zoned Medium High Density Residential (R-3) and is owned by the Hermiston Irrigation District. The applicant, MonteVista Homes LLC is requesting variances from Sections 154.18 and 154.19 (C) of the Hermiston Code of Ordinances which establishes the maximum block length and minimum lot width for lots in residential zones. The applicant requests 19 lots be approved with widths between 55 and 58.96 feet and four blocks with a length of approximately 800 feet. The planning commission will also consider the preliminary plat that proposes to create a 261-lot subdivision.

Theater Park and Legacy are subdivisions with residential lots 50' wide. The narrower lot width aids the ability to keep homes more affordable, a prior goal of MonteVista Homes.

There was consensus that the longer block length is acceptable with the pedestrian access to the school at the northwest corner of the property.