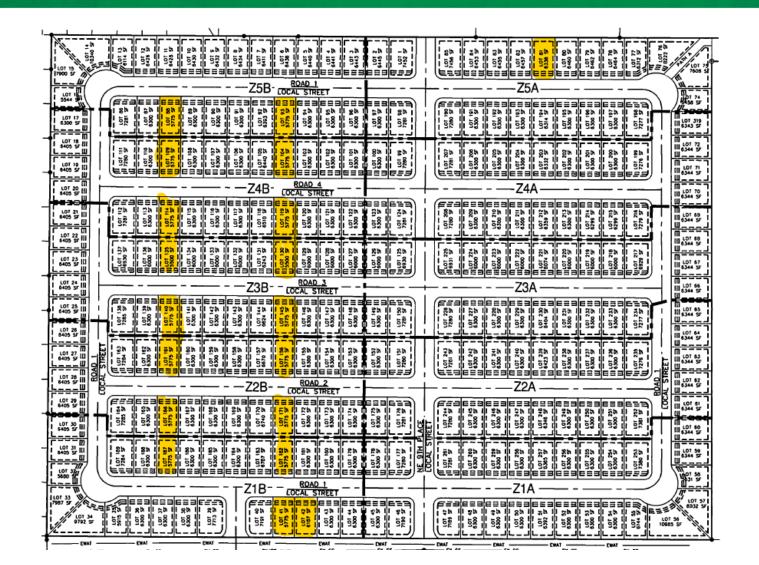

# <u>Major Variance & Subdivision Upland Meadows MonteVista Homes 4N2802A TL 500- 811 E Theater Lane</u>

Te Hermiston Planning Commission is holding a public hearing to consider a request for a major variance and subdivision plat for property located at 811 E Theater Lane and described as 4N2802A tax Lot 500. The property is zoned Medium High Density Residential (R-3) and is owned by the Hermiston Irrigation District. The applicant, MonteVista Homes LLC is requesting variances from Sections 154.18 and 154.19 (C) of the Hermiston Code of Ordinances which establishes the maximum block length and minimum lot width for lots in residential zones. The applicant requests 19 lots be approved with widths between 55 and 58.96 feet and four blocks with a length of approximately 800 feet. The planning commission will also consider the preliminary plat that proposes to create a 261-lot subdivision.

Discussion included various street layout options, points of pedestrian/vehicle/fire access, and the 60-footwide flag at the northwest corner of the property.

Doug White 2098 NE 8<sup>th</sup> St- Mr. White owns property to the west of the proposed subdivision and requested clarification regarding sidewalk and vehicular access.

Commissioners discussed at length the 60' wide flag access and the discussions between the school district and developer. Ownership, installation, maintenance, fire access, pedestrian safety, and security were among the concerns. Commissioners recommend NE 9<sup>th</sup> Place be designated as No Parking.

Theater Park and Legacy are subdivisions with residential lots 50' wide. The narrower lot width aids the ability to keep homes more affordable, a prior goal of MonteVista Homes.

There was consensus that the longer block length is acceptable with the pedestrian access to the school at the northwest corner of the property.