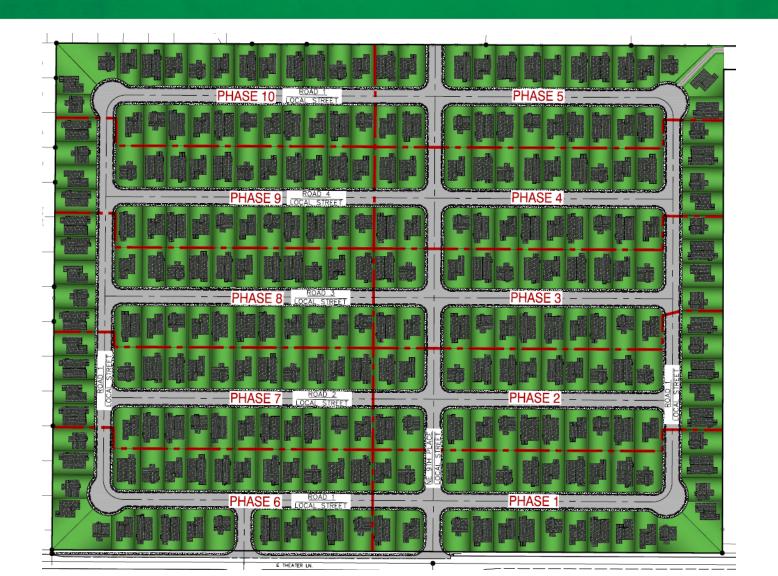

# <u>Major Variance & Subdivision Upland Meadows MonteVista Homes 4N2802A TL 500- 811 E Theater Lane</u>

Te Hermiston Planning Commission is holding a public hearing to consider a request for a major variance and subdivision plat for property located at 811 E Theater Lane and described as 4N2802A tax Lot 500. The property is zoned Medium High Density Residential (R-3) and is owned by the Hermiston Irrigation District. The applicant, MonteVista Homes LLC is requesting variances from Sections 154.18 and 154.19 (C) of the Hermiston Code of Ordinances which establishes the maximum block length and minimum lot width for lots in residential zones. The applicant requests 19 lots be approved with widths between 55 and 58.96 feet and four blocks with a length of approximately 800 feet. The planning commission will also consider the preliminary plat that proposes to create a 261-lot subdivision.

## Regular Meeting Minutes December 13, 2023

the property and how it affects the proposed community. MonteVista Homes would like to donate the 60' wide flag to the school district while still providing pedestrian connectivity to the school. He stated the block length variance is necessary due to the alignment of NE 9<sup>th</sup> Place and the need to match grade throughout the development. Affordability is always a driver of the requests. Conforming to the block length would create an expensive street and reduce the number of lots. The community is walkable, with end lot driveways facing the east/west streets. The lot width reduction for the 19 lots is based on affordability. The Hope home is 45' wide and will fit on a 55' wide lot and meet the setback requirements of the R-3 zone. Three car garages and an RV pad are options on their home models and Luke estimates 50 to 75% of the homes built will opt to have a three-car garage. This is the same home plan built in Theater Park on lots 55' in width. Mr. Pickerill detailed the additional expenses of 2.5 feet of additional side yard.

Theater Park and Legacy are subdivisions with residential lots 50' wide. The narrower lot width aids the ability to keep homes more affordable, a prior goal of MonteVista Homes.

There was consensus that the longer block length is acceptable with the pedestrian access to the school at the northwest corner of the property.