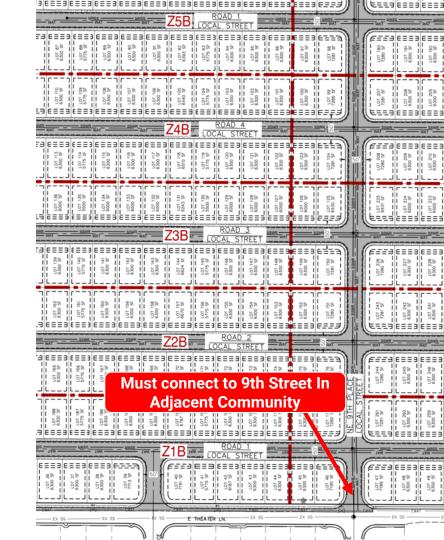

## Regular Meeting Minutes December 13, 2023

the property and how it affects the proposed community. MonteVista Homes would like to donate the 60' wide flag to the school district while still providing pedestrian connectivity to the school. He stated the block length variance is necessary due to the alignment of NE 9<sup>th</sup> Place and the need to match grade throughout the development. Affordability is always a driver of the requests. Conforming to the block length would create an expensive street and reduce the number of lots. The community is walkable, with end lot driveways facing the east/west streets. The lot width reduction for the 19 lots is based on affordability. The Hope home is 45' wide and will fit on a 55' wide lot and meet the setback requirements of the R-3 zone. Three car garages and an RV pad are options on their home models and Luke estimates 50 to 75% of the homes built will opt to have a three-car garage. This is the same home plan built in Theater Park on lots 55' in width. Mr. Pickerill detailed the additional expenses of 2.5 feet of additional side yard.

# **BLOCK LENGTH**

# We are proposing a variance to block length for the following reasons:

- 1. 9th Street Connection
- 2. Property Size / Shape
- 3. Property Topography
- 4. Affordability is Key!!!!
- 5. No Trails, a Maintenance Nightmare

### **BLOCK LENGTH**

# We are proposing a variance to block length for the following reasons:

- 9th Street Connection
- 2. Property Size / Shape
- 3. Property Topography
- 4. Affordability is Key!!!!
- No Trails, a Maintenance Nightmare