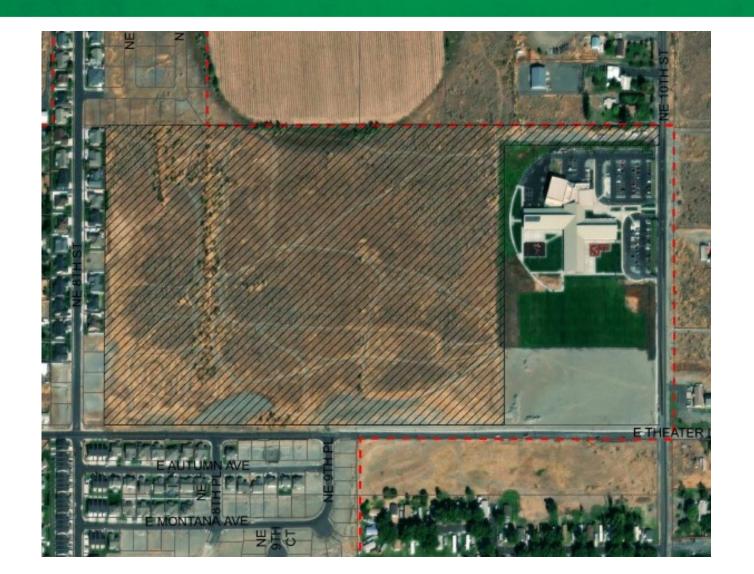

# <u>Major Variance & Subdivision Upland Meadows MonteVista Homes 4N2802A TL 500- 811 E Theater Lane</u>

Te Hermiston Planning Commission is holding a public hearing to consider a request for a major variance and subdivision plat for property located at 811 E Theater Lane and described as 4N2802A tax Lot 500. The property is zoned Medium High Density Residential (R-3) and is owned by the Hermiston Irrigation District. The applicant, MonteVista Homes LLC is requesting variances from Sections 154.18 and 154.19 (C) of the Hermiston Code of Ordinances which establishes the maximum block length and minimum lot width for lots in residential zones. The applicant requests 19 lots be approved with widths between 55 and 58.96 feet and four blocks with a length of approximately 800 feet. The planning commission will also consider the preliminary plat that proposes to create a 261-lot subdivision.

## Regular Meeting Minutes December 13, 2023

the property and how it affects the proposed community. MonteVista Homes would like to donate the 60' wide flag to the school district while still providing pedestrian connectivity to the school. He stated the block length variance is necessary due to the alignment of NE 9<sup>th</sup> Place and the need to match grade throughout the development. Affordability is always a driver of the requests. Conforming to the block length would create an expensive street and reduce the number of lots. The community is walkable, with end lot driveways facing the east/west streets. The lot width reduction for the 19 lots is based on affordability. The Hope home is 45' wide and will fit on a 55' wide lot and meet the setback requirements of the R-3 zone. Three car garages and an RV pad are options on their home models and Luke estimates 50 to 75% of the homes built will opt to have a three-car garage. This is the same home plan built in Theater Park on lots 55' in width. Mr. Pickerill detailed the additional expenses of 2.5 feet of additional side yard.

Theater Park and Legacy are subdivisions with residential lots 50' wide. The narrower lot width aids the ability to keep homes more affordable, a prior goal of MonteVista Homes.

There was consensus that the longer block length is acceptable with the pedestrian access to the school at the northwest corner of the property.