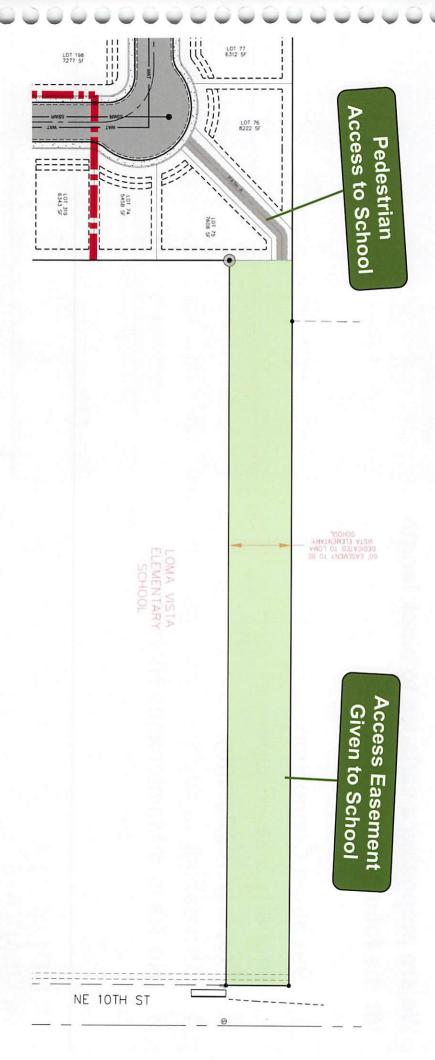

Discussion included various street layout options, points of pedestrian/vehicle/fire access, and the 60-footwide flag at the northwest corner of the property.

## Regular Meeting Minutes December 13, 2023

the property and how it affects the proposed community. MonteVista Homes would like to donate the 60' wide flag to the school district while still providing pedestrian connectivity to the school. He stated the block length variance is necessary due to the alignment of NE 9<sup>th</sup> Place and the need to match grade throughout the development. Affordability is always a driver of the requests. Conforming to the block length would create an expensive street and reduce the number of lots. The community is walkable, with end lot driveways facing the east/west streets. The lot width reduction for the 19 lots is based on affordability. The Hope home is 45' wide and will fit on a 55' wide lot and meet the setback requirements of the R-3 zone. Three car garages and an RV pad are options on their home models and Luke estimates 50 to 75% of the homes built will opt to have a three-car garage. This is the same home plan built in Theater Park on lots 55' in width. Mr. Pickerill detailed the additional expenses of 2.5 feet of additional side yard.

In response to commissioner questions, Mr. Pickerill stated the subdivision is proposed to have on-street parking throughout and in his experience flag accesses are not well maintained and become unused. Pedestrians leaving the subdivision heading west can cross the street at 9<sup>th</sup> Place using a crossing beacon and use the existing sidewalk installed as part of the Loma Vista development.

Doug White 2098 NE 8<sup>th</sup> St- Mr. White owns property to the west of the proposed subdivision and requested clarification regarding sidewalk and vehicular access.

Commissioners discussed at length the 60' wide flag access and the discussions between the school district and developer. Ownership, installation, maintenance, fire access, pedestrian safety, and security were among the concerns. Commissioners recommend NE 9<sup>th</sup> Place be designated as No Parking.

Theater Park and Legacy are subdivisions with residential lots 50' wide. The narrower lot width aids the ability to keep homes more affordable, a prior goal of MonteVista Homes.

There was consensus that the longer block length is acceptable with the pedestrian access to the school at the northwest corner of the property.