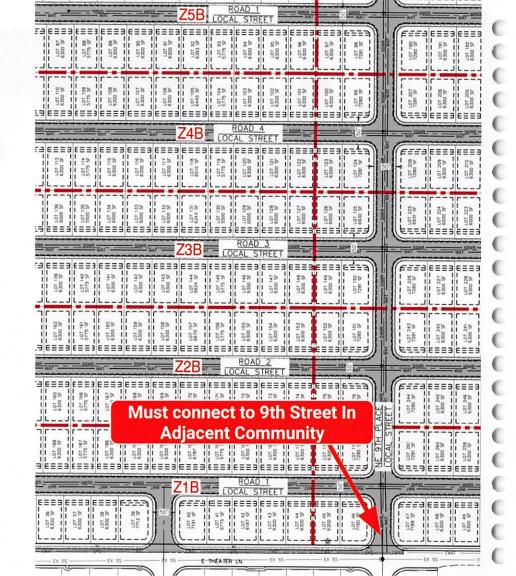

# We are proposing a variance to block length for the following reasons:

- 1. 9th Street Connection
- 2. Property Size / Shape
- 3. Property Topography
- 4. Affordability is Key!!!!
- 5. No Trails, a Maintenance Nightmare

# We are proposing a variance to block length for the following reasons:

- 9th Street Connection
- 2. Property Size / Shape
- 3. Property Topography
- 4. Affordability is Key!!!!
- No Trails, a Maintenance Nightmare