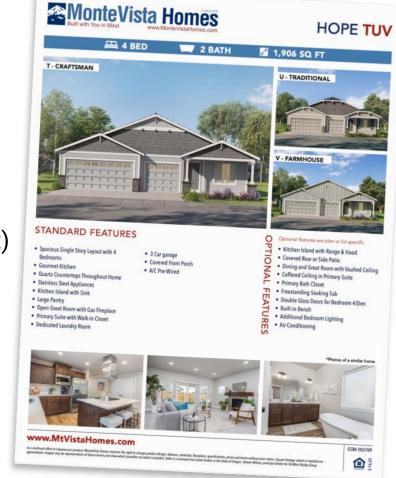

# 5-ft reduction of the 60-ft lot width requirement, on 19 lots.

- 1. Affordability is Key!!!
- 2. 95% of MVH home designs are 40' wide
- 3. Hope Floor Plan is 45' wide (fits a 55' lot)
  - a. 1906 Square Feet
  - b. 4 Bedroom / 2 Bath
  - c. 3 Car Garage
  - d. Additional Off Street Parking