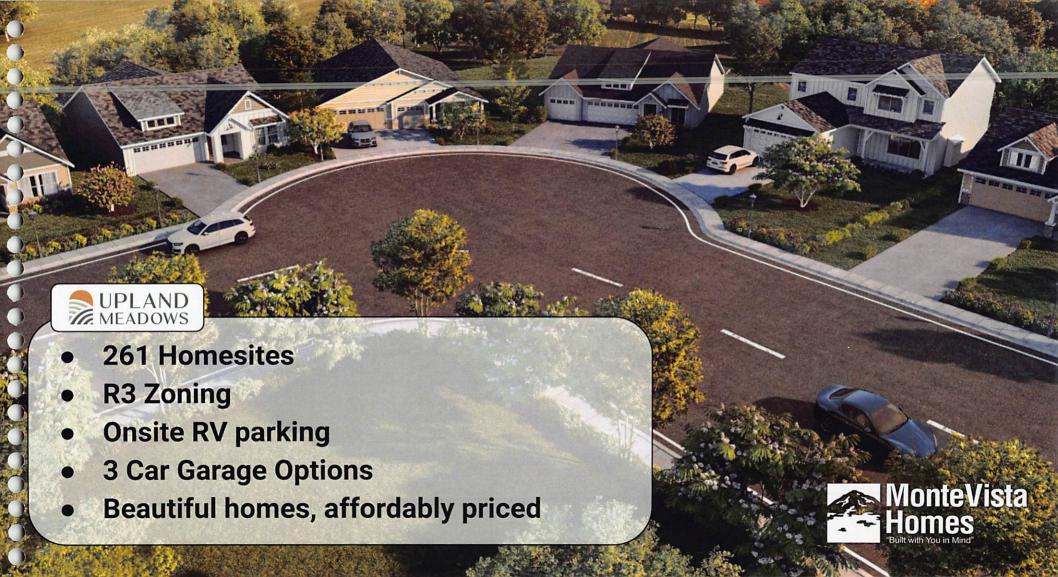

# <u>Major Variance & Subdivision Upland Meadows MonteVista Homes 4N2802A TL 500- 811 E Theater Lane</u>

Te Hermiston Planning Commission is holding a public hearing to consider a request for a major variance and subdivision plat for property located at 811 E Theater Lane and described as 4N2802A tax Lot 500. The property is zoned Medium High Density Residential (R-3) and is owned by the Hermiston Irrigation District. The applicant, MonteVista Homes LLC is requesting variances from Sections 154.18 and 154.19 (C) of the Hermiston Code of Ordinances which establishes the maximum block length and minimum lot width for lots in residential zones. The applicant requests 19 lots be approved with widths between 55 and 58.96 feet and four blocks with a length of approximately 800 feet. The planning commission will also consider the preliminary plat that proposes to create a 261-lot subdivision.

# We are proposing a variance to block length for the following reasons:

- 1. 9th Street Connection
- 2. Property Size / Shape
- 3. Property Topography
- 4. Affordability is Key!!!!
- 5. No Trails, a Maintenance Nightmare

# We are proposing a variance to block length for the following reasons:

- 9th Street Connection
- 2. Property Size / Shape
- 3. Property Topography
- 4. Affordability is Key!!!!
- No Trails, a Maintenance Nightmare

# 5-ft reduction of the 60-ft lot width requirement, on 19 lots.

- 1. Affordability is Key!!!
- 2. 95% of MVH home designs are 40' wide
- 3. Hope Floor Plan is 45' wide (fits a 55' lot)
  - a. 1906 Square Feet
  - b. 4 Bedroom / 2 Bath
  - c. 3 Car Garage
  - d. Additional Off Street Parking