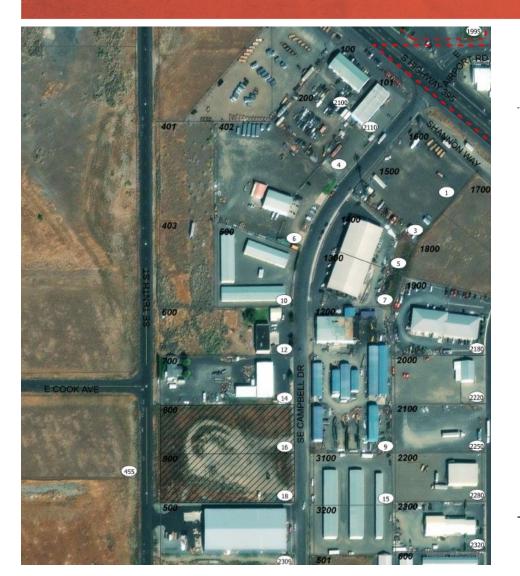

# Replat Final Plat- CJ Evans Family Investments LLC 4N2824BB Tax Lots 800 & 900- 16 & 18 SE Campbell Drive

Planning Director Spencer presented the staff report. The replat is necessary to vacate the utility easement along the north/south lot line to allow the proposed building to be constructed over the area.

#### Chapter 157: Zoning

§157.041 Outlying Commercial Zone (C-2)/ §157.055 Light Industrial Zone (M-1)

Tax Lots 4N 28 24BB Tax Lot 800 and 4N 28 24BB Tax Lot 900 are each zoned C-2/M-1. There is no minimum or maximum lot size in this zone. The proposed lot is 2.83 acres in size.