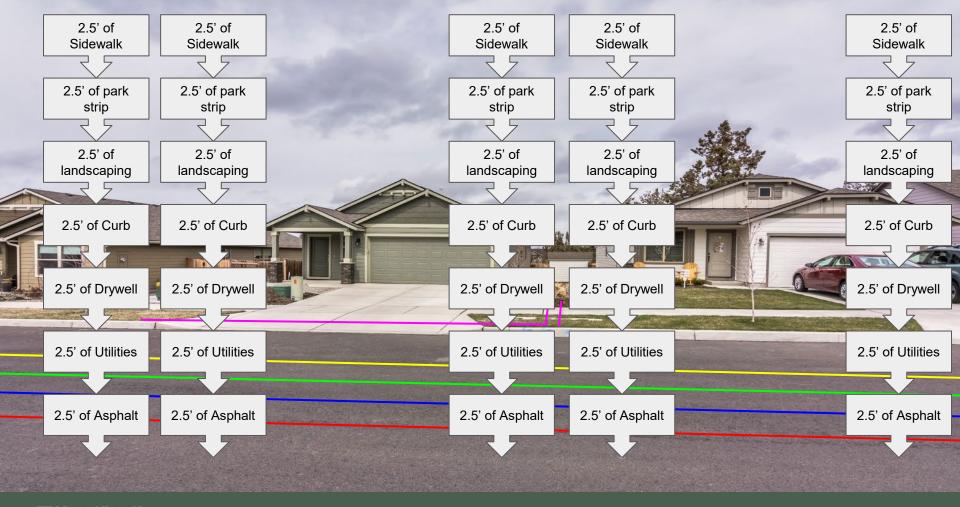

### Regular Meeting Minutes December 13, 2023

- (A) Whenever any person desires to subdivide land into building lots and to dedicate streets, alleys or land for public use, the person shall submit four copies of the preliminary sketch plat conforming to the requirements of 154.15 through 154.21 to the Planning Commission before submission of the final plat. **The applicant has met the plat submission requirement.**
- (B) The preliminary plat must be filed with the City Planner at least 30 days prior to the meeting of the Planning Commission. Minor partitions containing three lots or less may be exempted from the provisions of this section. **The applicant has met the plat submission date on October 30, 2023.**
- (C) The preliminary plat shall show:
- (1) The location of present property lines, section lines and the lines of incorporated areas, streets, buildings, water courses, tree masses and other existing features within the area to be subdivided and similar information regarding existing conditions on land immediately adjacent thereto; **Shown as required.**
- (2) The proposed location and width of streets, alleys, lots, building and setback lines and easements; **Shown as required.**
- (3) Existing sanitary and storm sewers, water mains, culverts and other underground structures within the tract or immediately adjacent thereto. The location and size of the nearest water main and sewer or outlet are to be indicated in a general way upon the plat; **Existing infrastructure is not shown on the preliminary plat.**
- (4) The title under which the proposed subdivision is to be recorded and the name of the subdivider platting the tract; **Shown as required.**
- (5) The names and adjoining boundaries of all adjoining subdivisions and the names of recorded owners of adjoining parcels of unsubdivided land; **Shown as required.**
- (6) Contours referred to a City Engineer's bench mark with intervals sufficient to determine the character and topography of the land to be subdivided, but in no case shall the intervals be more than one foot; Contours are not shown on the preliminary plat.
- (7) North point, scale and date; Shown as required.
- (8) Grades and profiles of streets and plans or written and signed statements regarding the grades of proposed streets; and the width and type of pavement, location, size and type of sanitary sewer or other sewage disposal facilities; water mains and other utilities; facilities for storm water drainage and other proposed improvements such as sidewalks, planting and parks, and any grading of individual lots; **Not shown on preliminary plat.**
- (9) All the above information unless waived by the Planning Commission. Staff recommends the Planning Commission waive (3), (6), and (8) above. Review of civil drawings including infrastructure and drainage are required prior to development of the property.

#### 154.61 General Improvements

SE Campbell Drive is a paved city street improved with curb and gutter. SE 10<sup>th</sup> St is a paved city street with no further improvements. At such time that construction occurs on each parcel which triggers the development standards of 157.163 of the Hermiston Code of Ordinances, street improvements are required along that parcel's frontages.

#### §154.62 Water Lines

A water line is available in SE 10th St.

#### §154.63 Sanitary Sewer System

A sewer line is available in SE 10th St.

Final Plat

Per §154.46 of the Hermiston Code of Ordinances, the final plat shall show:

- (A) The boundary lines of the area being subdivided, with accurate distances and bearings. **Shown** as required
- (B) The lines of all proposed streets and alleys with their width and names. Shown as required
- (C) The accurate outline of any portions of the property intended to be dedicated or granted for public use. **Shown as required**
- (D) The line of departure of one street from another. Shown as required
- (E) The lines of all adjoining property and the lines of adjoining streets and alleys with their widths and names. **Shown as required**
- (F) All lot lines together with an identification system for all lots and blocks. Shown as required