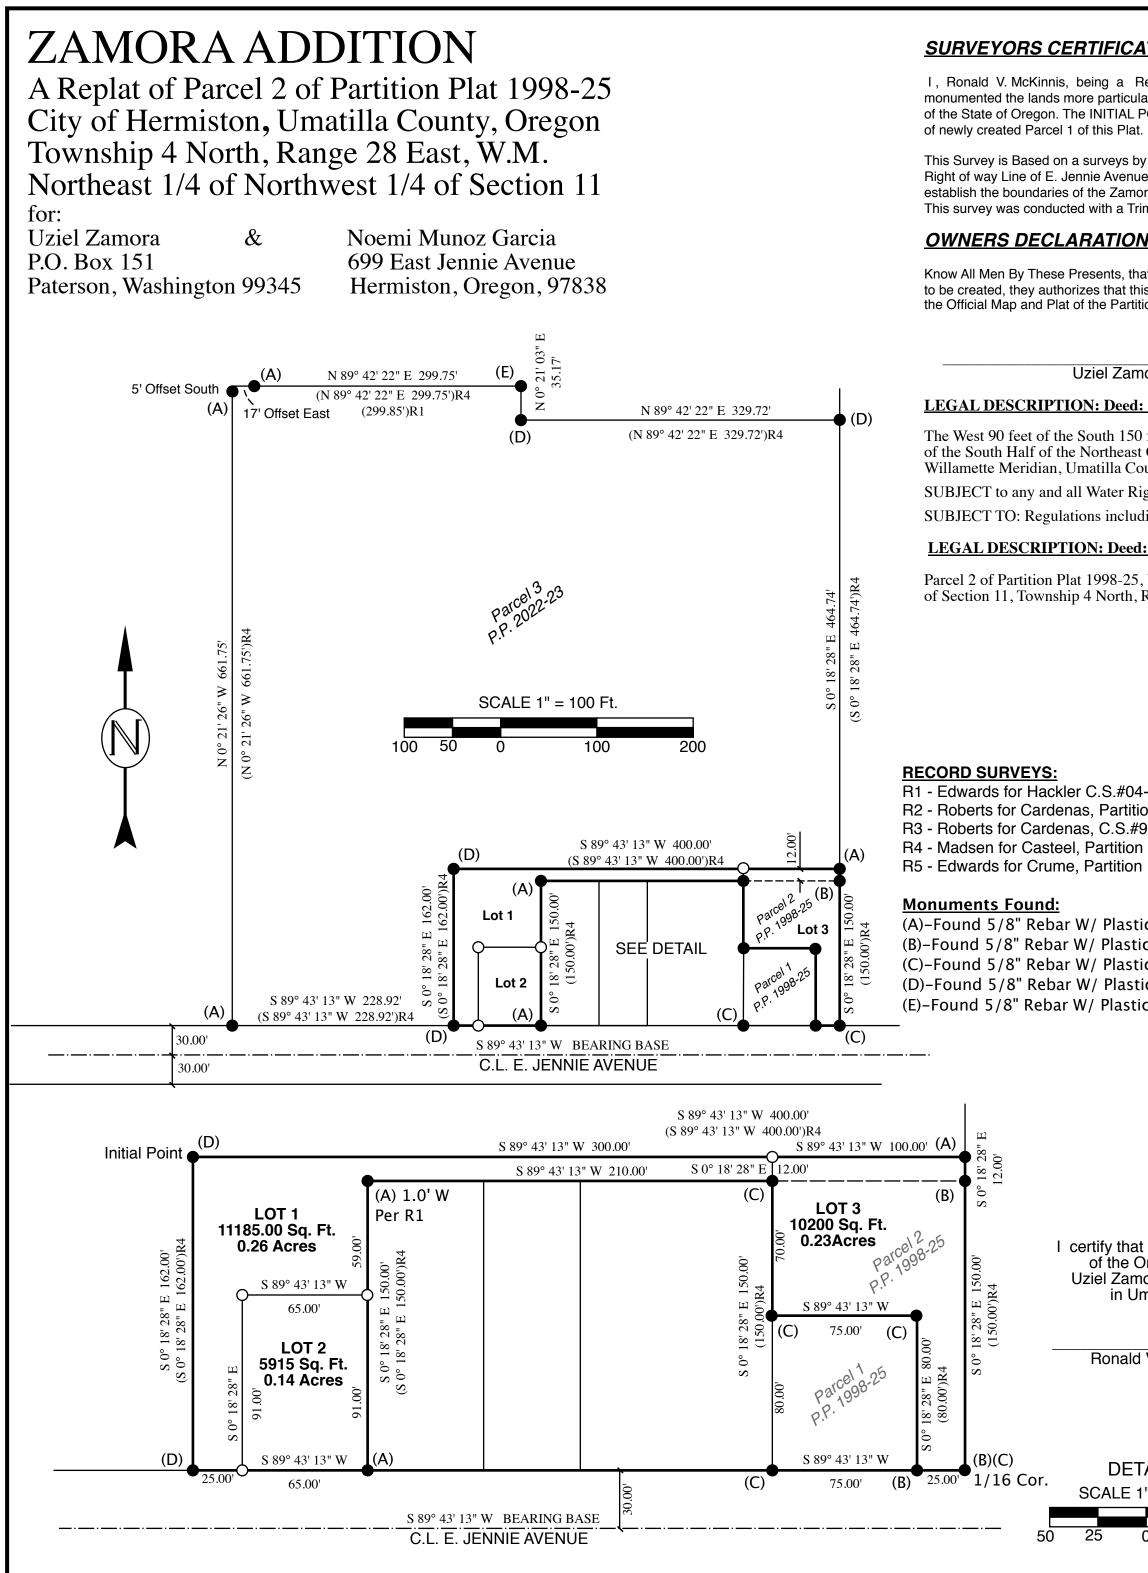

|                                                                                                                                                                                                                                                                                                                           |                                                                                                                                                                                                                  | APPROVALS:                                                                           |
|---------------------------------------------------------------------------------------------------------------------------------------------------------------------------------------------------------------------------------------------------------------------------------------------------------------------------|------------------------------------------------------------------------------------------------------------------------------------------------------------------------------------------------------------------|--------------------------------------------------------------------------------------|
| CATE & NARRATIVE:                                                                                                                                                                                                                                                                                                         |                                                                                                                                                                                                                  | I certify that I have examined and                                                   |
| Registered Professional Land Surveyor of the State of Oregon, certify that I have correctly surveyed and<br>cularly described in the Legal Description shown hereon according to Oregon Revised Statutes, Chapter 92<br>L POINT of this survey is a 5/8" Rebar with a Aluminum Cap, PLS 60000 set at the Northwest corner |                                                                                                                                                                                                                  | approved this Replat on this day of, 2024                                            |
| lat.                                                                                                                                                                                                                                                                                                                      |                                                                                                                                                                                                                  | Umatilla County Surveyor                                                             |
| s by Masden for Casteel, Partition Plat 2022-23. My Bearing Base is that of Masden's' along the North<br>nue. I found the corners of Masden, Edwards, & Roberts from the associated Record of Surveys to<br>mora and Garcia Tracts. I then sectioned out Parcel 2 and Parcel according to the owner's desires.            |                                                                                                                                                                                                                  | I certify that I have examined and<br>approved this Replat on this                   |
| Trimble R8 RTK Total Station.                                                                                                                                                                                                                                                                                             |                                                                                                                                                                                                                  | day of, 2024                                                                         |
|                                                                                                                                                                                                                                                                                                                           |                                                                                                                                                                                                                  |                                                                                      |
| this Plat be prepared in accorda                                                                                                                                                                                                                                                                                          | wn on this plat do herey acknowledge that they have caused this Plat nce with provisions of ORS Chapter 92, and they recognizes this Plat as nty Official, and filed in the County of Umatilla, State of Oregon. | City of Hermiston<br>Planning Commission Chair<br>I certify that I have examined and |
|                                                                                                                                                                                                                                                                                                                           |                                                                                                                                                                                                                  | approved this Replat on this                                                         |
| amora                                                                                                                                                                                                                                                                                                                     | Noemi Munoz Garcia                                                                                                                                                                                               | day of, 2024                                                                         |
| ed: 2022-7490341                                                                                                                                                                                                                                                                                                          |                                                                                                                                                                                                                  | City of Hermiston                                                                    |
| 50 feet of the East 400 feet, and the North 12 feet of the South 162 feet of the East 400 feet ast Quarter of the Northwest Quarter of Section 11, Township 4 North, Range 28, East of the County, Oregon;                                                                                                                |                                                                                                                                                                                                                  | City Council, Mayor                                                                  |
| Rights of Way, Roads & Stree                                                                                                                                                                                                                                                                                              | ts;                                                                                                                                                                                                              | approved this Replat on this                                                         |
|                                                                                                                                                                                                                                                                                                                           | assignments of Hermiston Irrigation District.                                                                                                                                                                    | day of, 2024                                                                         |
| ed: 2016-6410464                                                                                                                                                                                                                                                                                                          |                                                                                                                                                                                                                  | Hermiston Irrigation District                                                        |
| 25, Umatilla County Plat Records, located in the Northeast Quarter of the Northwest Quarter h, Range 28, East of the Willamette Meridian, City of hermiston, Umatilla County, Oregon;                                                                                                                                     |                                                                                                                                                                                                                  | I certify that I have examined and approved this Replat on this                      |
|                                                                                                                                                                                                                                                                                                                           | On this day of, 2024, the above individuals                                                                                                                                                                      | day of, 2024                                                                         |
|                                                                                                                                                                                                                                                                                                                           | appeared personally before me and are known to me to be the identical individuals who executed this plat and acknowledged that they did so                                                                       |                                                                                      |
|                                                                                                                                                                                                                                                                                                                           | freely and voluntarily of their own will.                                                                                                                                                                        | Umatilla County Tax Assessor                                                         |
|                                                                                                                                                                                                                                                                                                                           | Before me:                                                                                                                                                                                                       | I certify that I have examined and<br>approved this Replat on this                   |
|                                                                                                                                                                                                                                                                                                                           | Notary Public for Oregon                                                                                                                                                                                         | day of, 2024                                                                         |
| 04-050-B, 2004<br>tition Plat 1998-25, 1998                                                                                                                                                                                                                                                                               | My Printed Name is                                                                                                                                                                                               |                                                                                      |
| .#98-117-C, 1998                                                                                                                                                                                                                                                                                                          | My Commission No. is                                                                                                                                                                                             | Umatilla County Tax Collector                                                        |
| on Plat 2022-23, 2022<br>on Plat 2001-13, 2001                                                                                                                                                                                                                                                                            | My Commission Expires                                                                                                                                                                                            | We certify that We have examined and<br>approved this Replat on this                 |
|                                                                                                                                                                                                                                                                                                                           |                                                                                                                                                                                                                  | day of, 2024                                                                         |
| stic Cap, PLS 951, R1<br>stic Cap, PLS 2627, R2<br>stic Cap, PLS 2627, R3                                                                                                                                                                                                                                                 |                                                                                                                                                                                                                  | Umatilla County Commissioner                                                         |
| stic Cap, PLS 60000, R4                                                                                                                                                                                                                                                                                                   |                                                                                                                                                                                                                  | Umatilla County Commissioner                                                         |
| stic Cap, PLS 951, R5                                                                                                                                                                                                                                                                                                     | <u>LEGEND</u>                                                                                                                                                                                                    | ernauna eeunty eennneelener                                                          |
|                                                                                                                                                                                                                                                                                                                           | SET MONUMENTS - 5/8" X 30"<br>Iron Rebar W/ Yellow Plastic Caps<br>Stamped - L.S. #2431                                                                                                                          | Umatilla County Commissioner<br>Umatilla Office of County Records                    |
|                                                                                                                                                                                                                                                                                                                           | <ul> <li>Found Monuments - as Noted</li> </ul>                                                                                                                                                                   | Recording Information<br>SEAL                                                        |
|                                                                                                                                                                                                                                                                                                                           | Sector Calculated Point - Not Set                                                                                                                                                                                |                                                                                      |
|                                                                                                                                                                                                                                                                                                                           | PARTITION BOUNDARY                                                                                                                                                                                               |                                                                                      |
| nat this is a true and exact (                                                                                                                                                                                                                                                                                            | CODV — — Section / Street Center Line                                                                                                                                                                            |                                                                                      |
| e Original Replat as filed for<br>amora & Noemi Munoz Gard<br>Umatilla County, Oregon                                                                                                                                                                                                                                     | (000) Decourd D D ( N / /                                                                                                                                                                                        |                                                                                      |
|                                                                                                                                                                                                                                                                                                                           | REGISTERED                                                                                                                                                                                                       |                                                                                      |
| ald V. McKinnis, PLS #2431                                                                                                                                                                                                                                                                                                | PROFESSIONAL<br>LAND SURVEYOR                                                                                                                                                                                    |                                                                                      |
|                                                                                                                                                                                                                                                                                                                           |                                                                                                                                                                                                                  | ALE 1" = 200 Ft.                                                                     |
|                                                                                                                                                                                                                                                                                                                           | OREGON                                                                                                                                                                                                           | ALE 1" = 200 Ft.<br>January, 2024                                                    |
| ETAIL                                                                                                                                                                                                                                                                                                                     | RONALD V. McKINNIS<br>JAN. 23, 1990<br>ENGINEERING                                                                                                                                                               | - LAND SURVEYING - WATER RIGHTS                                                      |
| = TAIL<br>E 1" = 50 Ft.                                                                                                                                                                                                                                                                                                   | Expires 12-31-24 R. V. McK                                                                                                                                                                                       | INNIS ENGINEERING                                                                    |
|                                                                                                                                                                                                                                                                                                                           |                                                                                                                                                                                                                  | 9980 Prindle Loop Road<br>ermiston, Oregon 97838                                     |
| 0 50                                                                                                                                                                                                                                                                                                                      | Rev. 07-29-24                                                                                                                                                                                                    | (541) -567-2017                                                                      |
|                                                                                                                                                                                                                                                                                                                           |                                                                                                                                                                                                                  |                                                                                      |