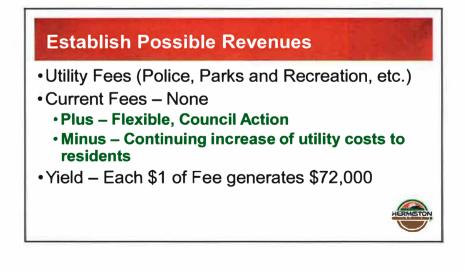

#### **Establish Possible Revenues**

- •Franchise Fee on Water/Sewer
- •Current None
  - Plus Flexible, Fairness to Other Utility Providers, Council Action
  - Minus Continuing increase of utility costs on residents
- Yield Each 1% generates \$102,000