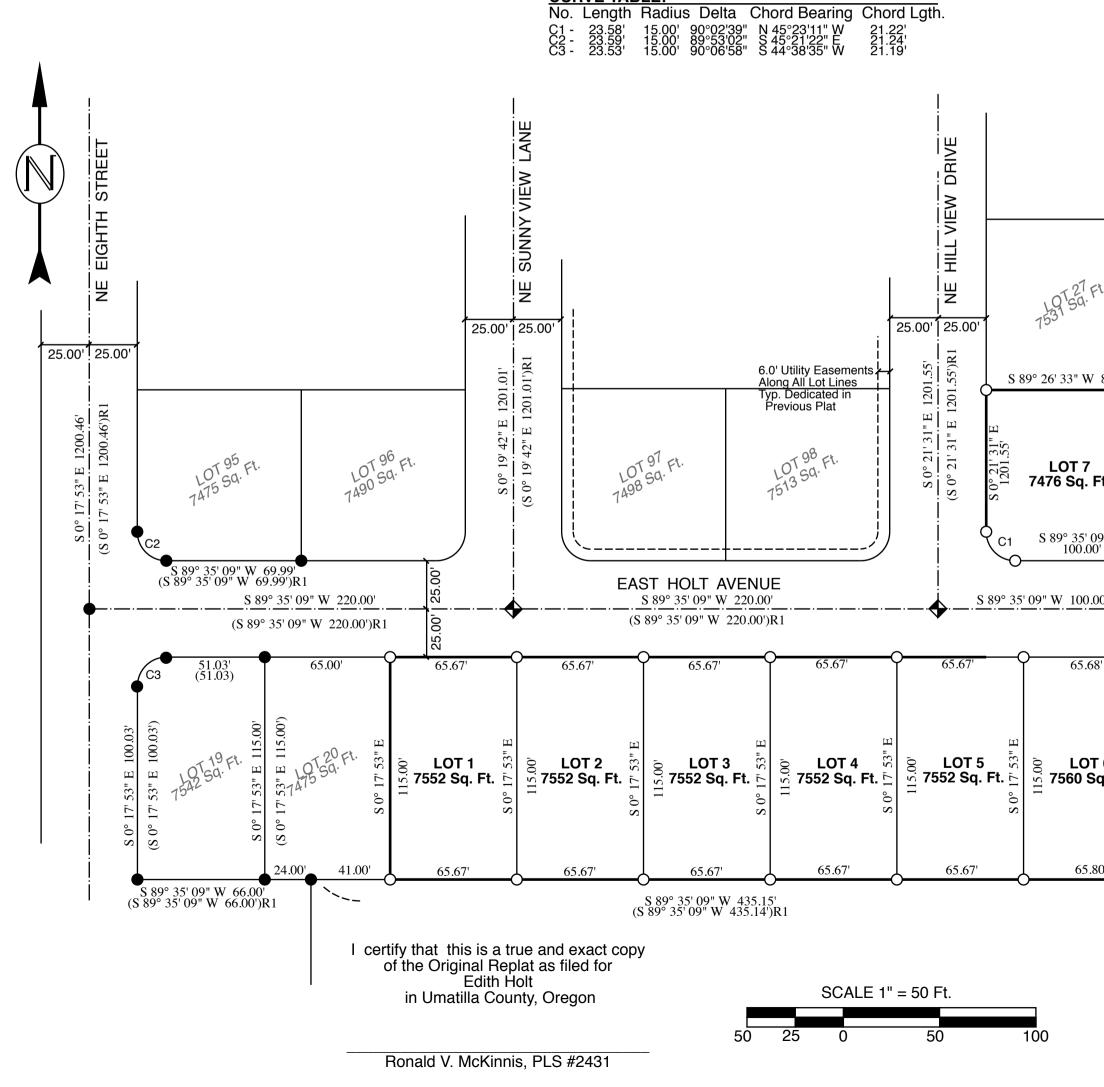

# TERRA NOVA TERRACE

A Replat of Lots 21-24 & 26 of Sunset Estates Lots 1 & 2 of Holt Addition City of Hermiston, Umatilla County, Oregon Township 4 North, Range 28 East, W.M. Northwest 1/4 of Northeast 1/4 of Section 2 for: City of Hermiston 180 NE 2nd Street Hermiston, Oregon, 97838

RECORD SURVEYS: R1 - McKinnis for Holt, Sunset Estates, Book 13, Page 086, 1996 R2 - McKinnis for Holt, Holt Addition, Book 15, Page 034, 2007 R3 - Edwards for Holmes, C.S. #S-037-A

# SURVEYORS CERTIFICAT

I, Ronald V. McKinnis, being a Regis monumented the lands more particularly of the State of Oregon. The INITIAL POIN of newly created Lot 6 of this Plat.

This Survey is Based on my surveys for Subdivision. Having only completed Pha The purpose of the survey was to Replat road was prompted by the City of Hermi This survey was conducted with a Trimb

## **OWNERS DECLARATION /**

Know All Men By These Presents, that t Recognize previous dedications of Hill \ we authorizes that this Plat be prepared Official Map and Plat of the Replat as de

Edith Holt

### **LEGAL DESCRIPTION:**

Lots 21 - 24 & Lot 26 of Sunset Esta of Section 2, Township 4 North, Ran

**CURVE TABLE:** 

| E & NARRATIVE:                                                                                                                                                                                                                                                                                                                                                                           |                                                                 | APPROVALS:                                                                                  |
|------------------------------------------------------------------------------------------------------------------------------------------------------------------------------------------------------------------------------------------------------------------------------------------------------------------------------------------------------------------------------------------|-----------------------------------------------------------------|---------------------------------------------------------------------------------------------|
| istered Professional Land Surveyor of the State of Oregon, certify that I have correctly surveyed and<br>y described in the Legal Description shown hereon according to Oregon Revised Statutes, Chapter 92 INT of this survey is a 5/8" Rebar with a Yellow Plastic Cap, PLS 2431 set at the Southeast corner                                                                           |                                                                 | I certify that I have examined and approved this Replat on this                             |
| Holt, Sunset Estates & Holt Addition. My Bearing Base is the East Line of the Sunset Estates<br>ase 1 of this Subdivision in 2006, only the Exterior monuments were set for these Lots in Phase 2.<br>It the southerly lots to allow construction of a future road to properties to the East. The future<br>iston. I have reconfigured the lots to facilitate the new road right of way. |                                                                 | day of, 2024                                                                                |
|                                                                                                                                                                                                                                                                                                                                                                                          |                                                                 | Umatilla County Surveyor                                                                    |
| De R8 RTK Total Station.                                                                                                                                                                                                                                                                                                                                                                 |                                                                 | I certify that I have examined and<br>approved this Replat on this                          |
| he owners of the lands shown on this plat do herey dedicate to the public NE Holt Aveue and we<br>/iew Drive and Sunny View Lane. We acknowledge that they have caused this Plat to be created,<br>in accordance with provisions of ORS Chapter 92, and we recognizes this Plat as the<br>esignated by the County Official, and filed in the County of Umatilla, State of Oregon.        |                                                                 | day of, 2024                                                                                |
|                                                                                                                                                                                                                                                                                                                                                                                          |                                                                 | City of Hermiston<br>Planning Commission Chair                                              |
|                                                                                                                                                                                                                                                                                                                                                                                          |                                                                 | I certify that I have examined and approved this Replat on this                             |
|                                                                                                                                                                                                                                                                                                                                                                                          |                                                                 | day of, 2024                                                                                |
| ates and Lots 1 & of Holt Addition located in the Northwest Quarter of the Northeast Quarter oge 28, East of the Willamette Meridian, City of Hermiston, Umatilla County, Oregon;                                                                                                                                                                                                        |                                                                 | City of Hermiston<br>City Council, Mayor                                                    |
|                                                                                                                                                                                                                                                                                                                                                                                          |                                                                 | I certify that I have examined and approved this Replat on this                             |
| Fnd 5/8" Rebar & Cap                                                                                                                                                                                                                                                                                                                                                                     |                                                                 | day of, 2024                                                                                |
| ● LS 951, from S-037-A                                                                                                                                                                                                                                                                                                                                                                   |                                                                 | Hermiston Irrigation District                                                               |
| On this day of, 2024, the above individuals appeared personally before me and are known to me to be the identical individuals who executed this plat and acknowledged that they did so                                                                                                                                                                                                   |                                                                 | I certify that I have examined and approved this Replat on this                             |
| freely and voluntarily of their                                                                                                                                                                                                                                                                                                                                                          |                                                                 | day of, 2024                                                                                |
| Before me:                                                                                                                                                                                                                                                                                                                                                                               | Notary Public for Oregon                                        | Umatilla County Tax Assessor                                                                |
|                                                                                                                                                                                                                                                                                                                                                                                          | Notary Public for Oregon                                        | I certify that I have examined and approved this Replat on this                             |
|                                                                                                                                                                                                                                                                                                                                                                                          |                                                                 | day of, 2024                                                                                |
| Ft. Sea My Commission Expires                                                                                                                                                                                                                                                                                                                                                            |                                                                 | Umatilla County Tax Collector                                                               |
| Ft. My Commission No. Is<br>BEARING BASE<br>My Commission Expires                                                                                                                                                                                                                                                                                                                        |                                                                 | We certify that We have examined and                                                        |
| · <u>- 85.00</u> 」 蕊 山                                                                                                                                                                                                                                                                                                                                                                   |                                                                 | approved this Replat on this                                                                |
| E 1481.                                                                                                                                                                                                                                                                                                                                                                                  |                                                                 | day of, 2024                                                                                |
| Et. S 0° 21' 31" E<br>(S 0° 2<br>(S 0° 2<br>(S 0° 2<br>(S 0° 2<br>(S 0° 2<br>(S 0° 2<br>(S 0° 2))                                                                                                                                                                                                                                                                                        | <u>D</u>                                                        | Umatilla County Commissioner                                                                |
| 0                                                                                                                                                                                                                                                                                                                                                                                        | SET MONUMENTS - 5/8" X 30"<br>Iron Rebar W/ Yellow Plastic Caps | Umatilla County Commissioner                                                                |
| 09" W                                                                                                                                                                                                                                                                                                                                                                                    | Stamped - L.S. #2431<br>SET MONUMENTS - Brass Cap               | Umatilla County Commissioner                                                                |
|                                                                                                                                                                                                                                                                                                                                                                                          | in Monument Box<br>Stamped - L.S. #2431                         | Umatilla Office of County Records<br>Recording Information<br>SEAL                          |
| -<br>-<br>-<br>-<br>-<br>-<br>-<br>-<br>-<br>-<br>-<br>-<br>-<br>-                                                                                                                                                                                                                                                                                                                       | Found Monuments - From R1<br>or as Noted                        |                                                                                             |
| ⊗                                                                                                                                                                                                                                                                                                                                                                                        | Calculated Point - Not Set                                      |                                                                                             |
| 四<br>=                                                                                                                                                                                                                                                                                                                                                                                   | REPLAT BOUNDARY                                                 |                                                                                             |
| <b>T 6</b> [200]<br>Sq. Ft. 10 [11] [200]<br>(000)F                                                                                                                                                                                                                                                                                                                                      | Section / Street Center Line<br>R0 Record - Per Reference Noted |                                                                                             |
| ° (000)                                                                                                                                                                                                                                                                                                                                                                                  |                                                                 |                                                                                             |
|                                                                                                                                                                                                                                                                                                                                                                                          |                                                                 |                                                                                             |
| REGISTERED<br>PROFESSIONAL<br>LAND SURVEYOR                                                                                                                                                                                                                                                                                                                                              |                                                                 |                                                                                             |
| PRELIMINARY                                                                                                                                                                                                                                                                                                                                                                              |                                                                 | G - LAND SURVEYING - WATER RIGHTS                                                           |
| OREGON<br>RONALD V. McKINNIS<br>JAN. 23, 1990<br>2431                                                                                                                                                                                                                                                                                                                                    | SCALE 1" - 50 Et                                                | KINNIS ENGINEERING<br>79980 Prindle Loop Road<br>Hermiston, Oregon 97838<br>(541) -567-2017 |
| Expires 12-31-24                                                                                                                                                                                                                                                                                                                                                                         | Rev. 11-22-24                                                   | V                                                                                           |