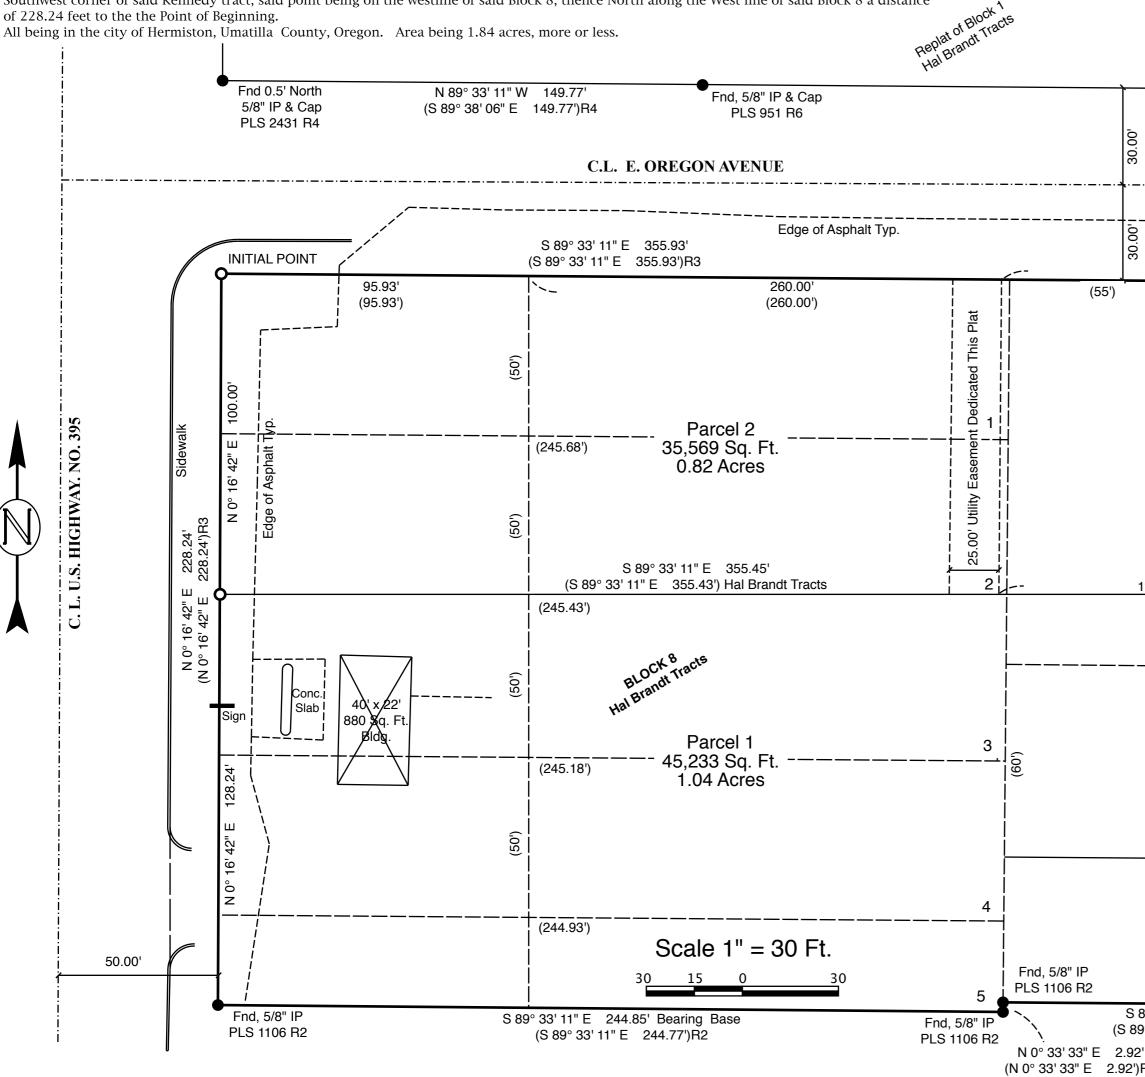

## Hermiston Commercial Corner

A Replat of Lots 1-5 & 8-11 of Block 8 of Hal Brandt Tracts Township 4 North, Range 28, E.W.M., NW 1/4 of SW 1/4 of Section 02, Hermiston, Oregon 97838, Umatilla County For: Larry Campbell, Larry R. Campbell Revocable Living Trust 80492 Sunshine Lane Hermiston, Oregon 97838 PROPERTY DESCRIPTION: Tax Lot 5900 - Larry Campbell Revocable Living Trust Deed 2017-6640437 Map No. 04N2802CB, 80802 Sq. Ft., 1.85 Acres A parcel of land lying in the Northwest Quarter of the Southwest Quarter of Section 2, Township 4 North, Range 28 East, W.M., said parcel being

in Block 8 of the Hal Brandt Tracts, and being further described as: Beginning at the Northwest corner of said Block 8; thence Easterly along the North line of said Block a distance of 95.93 feet to the Northwest Corner of that tract of land belonging to Archie Kennedy, et,ux, by Warranty Deed recorded in Book 259, Page 67 of the Deed records of Umatilla County, OR, said point also being the Northwest Corner of that tract of land conveyed to Larry Campbell by Warranty Deed recorded on Roll 75, Book 366 of the Deed records of Umailla County; thence continuing East along the North line of Block 8 a distance of 260 feet, more or less, to the Northeast corner of Block 8 and the Northeast corner of that tract belonging to Larry Campbell; thence South along the East line of said Block 8 a distance of 225 feet to the Southeast corner of said Campbell tract, said point being on the North line of that tract belonging to Schnell as recorded on Roll 9, Page 1887 of the Deed Records of Umatilla County; thence North 89°33'11" West along said North line, and the South line said Campbell tract a distance of 109.99 feet to the Northwest corner of the Roll 99, page 1887 tract; thence South 0°33'33" West a distance of 2.92 feet; thence continuing South 0°33'33" West along said Schnell North line and Campbell South Line and Kennedy South line a distance of 244.77 feet to the Southwest corner of said Kennedy tract, said point being on the westline of said Block 8; thence North along the West line of said Block 8 a distance of 228.24 feet to the the Point of Beginning.

All being in the city of Hermiston, Umatilla County, Oregon. Area being 1.84 acres, more or less.