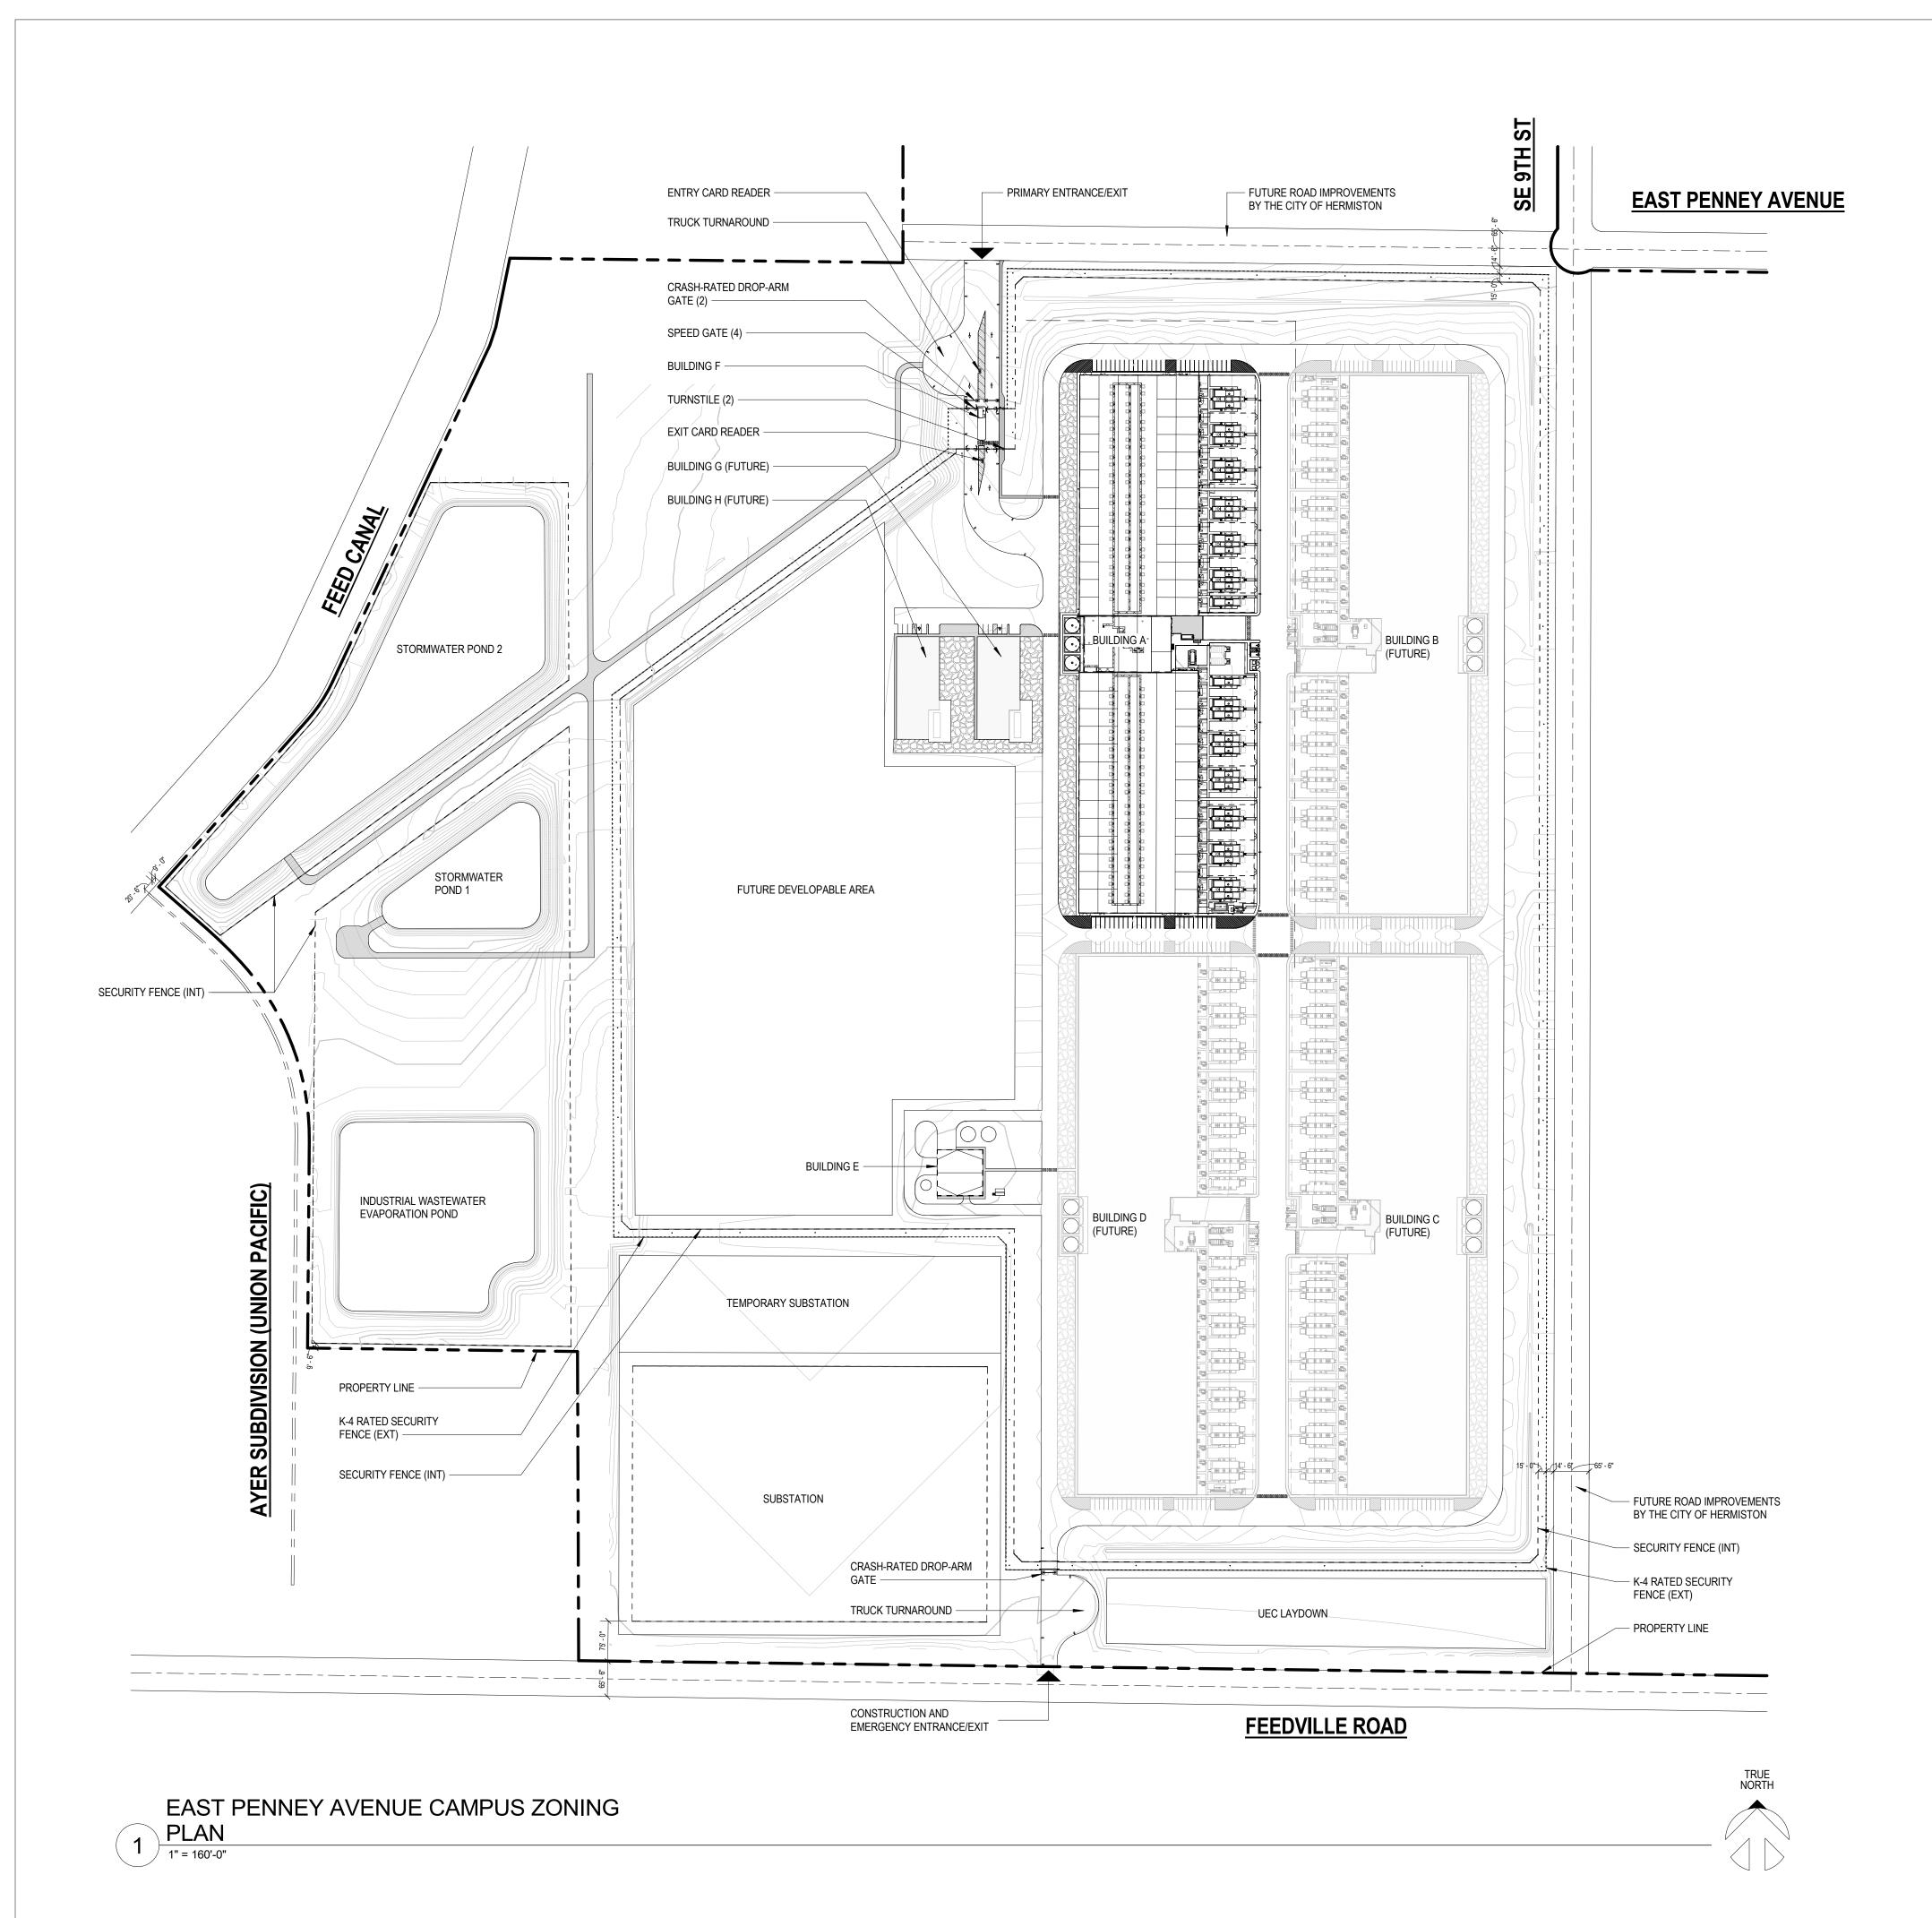

PROJECT LOCATION FEEDVILLE ROAD VICINITY MAP
12" = 1'-0"

## **SITE PLAN LEGEND**

◆ SITE ACCESS ENTRANCE / EXIT \_\_ DESCRIPTION —--— PROPERTY LINE — LINE OF CONSTRUCTION — – — ROAD CENTER LINE =:=:= RAILROAD ----- K-RATED SECURITY FENCE --- SECURITY FENCING TOPOGRAPHIC ELEVATION PAVEMENT MARKING: TRANSVERSE SHOULDER BARS RAISED CONCRETE SIDEWALK

## **GENERATOR COUNTS:**

☐ SITE LIGHTING

SECURITY POLE

BUILDING A BUILDING B (FUTURE) 27 GENERATORS\* BUILDING C (FUTURE) 27 GENERATORS\* BUILDING D (FUTURE) 27 GENERATORS\* BUILDING E 1 GENERATOR **BUILDING F BUILDING G (FUTURE)** 1 GENERATOR **BUILDING H (FUTURE)** 

\* Includes (26) Data Hall Generators plus (1) House Generator

TOTAL # GENERATORS 111 GENERATORS

## **PARKING STALL COUNTS:**

**BUILDING A**ACCESSIBLE PARKING STALL ACCESSIBLE VAN PARKING STALL EV PARKING STALL PARKING STALL TOTAL BUILDING B (FUTURE) ACCESSIBLE PARKING STALL ACCESSIBLE VAN PARKING STALL EV PARKING STALL PARKING STALL TOTAL **BUILDING C (FUTURE)** ACCESSIBLE PARKING STALL ACCESSIBLE VAN PARKING STALL EV PARKING STALL PARKING STALL TOTAL **BUILDING D (FUTURE)** ACCESSIBLE PARKING STALL ACCESSIBLE VAN PARKING STALL EV PARKING STALL PARKING STALL TOTAL **BUILDING E** ACCESSIBLE PARKING STALL ACCESSIBLE VAN PARKING STALL EV PARKING STALL PARKING STALL TOTAL **BUILDING F** ACCESSIBLE PARKING STALL ACCESSIBLE VAN PARKING STALL EV PARKING STALL PARKING STALL TOTAL

EV PARKING STALL PARKING STALL

**BUILDING H (FUTURE)** 

EV PARKING STALL

TOTAL PARKING STALLS:

PARKING STALL TOTAL

ACCESSIBLE PARKING STALL ACCESSIBLE VAN PARKING STALL

TOTAL

N/A

N/A

N/A

230

707 SW WASHINGTON ST., STE. 895 DOVE ST., 3RD FLOOR,

1200, PORTLAND, OR 97205 NEWPORT BEACH, CA 92660

CAMPUS SITE CAMPUS ZONING SITE PLAN

E1 SCALE: As indicated AGILE No:

**BUILDING G (FUTURE)** ACCESSIBLE PARKING STALL ACCESSIBLE VAN PARKING STALL