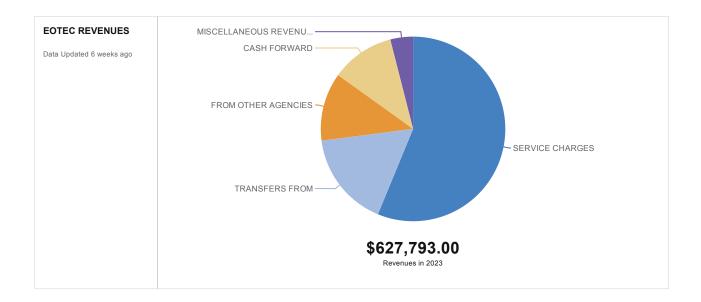

#### **Consolidated Revenues by Fund**

|                                                        | 2019 - 20 Actual | 2020 - 21 Actual | 2021-22 Budget | 2022-23 Proposed | 2022-23 Approved | 2022-23 Adopted |
|--------------------------------------------------------|------------------|------------------|----------------|------------------|------------------|-----------------|
| (03) GENERAL FUND                                      | \$11,361,312     | \$13,411,623     | \$16,357,213   | \$16,705,588     | \$16,705,588     | \$16,705,588    |
| (08) RESERVES                                          | \$6,490,131      | \$5,504,186      | \$12,392,202   | \$15,468,683     | \$15,468,683     | \$15,468,683    |
| (13) ENERGY SERVICES                                   | \$9,353,538      | \$10,230,356     | \$11,828,457   | \$12,495,134     | \$12,495,134     | \$12,495,134    |
| (06) UTILITY                                           | \$9,055,977      | \$10,066,070     | \$11,293,902   | \$11,806,391     | \$11,806,391     | \$11,806,391    |
| (37) CITY HALL CONSTRUCTION FUND                       | \$0              | \$9,675,123      | \$7,348,498    | \$877,836        | \$877,836        | \$877,836       |
| (04) STATE STREET TAX                                  | \$1,262,091      | \$1,799,797      | \$1,950,474    | \$1,843,007      | \$1,843,007      | \$1,843,007     |
| (15) REGIONAL WATER                                    | \$1,216,639      | \$1,180,431      | \$1,775,591    | \$1,874,653      | \$1,874,653      | \$1,874,653     |
| (23) GREATER-HERMISTON<br>ENTERPRISE ZONE PROJECT FUND | \$500,000        | \$1,000,043      | \$2,206,674    | \$1,648,699      | \$1,648,699      | \$1,648,699     |
| (05) TRANSIENT ROOM TAX                                | \$811,954        | \$833,963        | \$903,230      | \$998,800        | \$998,800        | \$998,800       |
| (25) EOTEC OPERATIONS                                  | \$764,636        | \$663,636        | \$627,793      | \$627,793        | \$627,793        | \$627,793       |
| (02) BONDED DEBT                                       | \$510,134        | \$478,082        | \$692,980      | \$634,018        | \$634,018        | \$634,018       |
| (38) LOCAL IMPROVEMENT DISTRICT                        | \$0              | \$585,000        | \$1,065,572    | \$0              | \$0              | \$0             |
| (11) MISCELLANEOUS SPECIAL<br>REVENUE                  | \$194,573        | \$127,620        | \$273,000      | \$141,000        | \$141,000        | \$141,000       |
| (20) LAW ENFORCEMENT SPECIAL<br>REV                    | \$38,755         | \$19,595         | \$103,118      | \$84,014         | \$84,014         | \$84,014        |
| (92) HURA FUND                                         | \$190,821        | \$221,664        | \$0            | \$0              | \$0              | \$0             |
| (33) 2016 FF&C OBLIG - ELECTRIC                        | \$147,468        | \$0              | \$165,000      | \$0              | \$0              | \$0             |
| (19) CHRISTMAS EXPRESS SPEC<br>REVENUE                 | \$15,802         | \$31,018         | \$45,037       | \$35,000         | \$35,000         | \$35,000        |
| (21) LIBRARY SPECIAL REVENUE                           | \$4,468          | \$4,753          | \$35,800       | \$33,000         | \$33,000         | \$33,000        |
| (35) 2017 FF&C OBLIG - HURA                            | \$117            | \$0              | \$0            | \$0              | \$0              | \$0             |
| TOTAL                                                  | \$41,918,416     | \$55,832,959     | \$69,064,541   | \$65,273,616     | \$65,273,616     | \$65,273,616    |

#### Eastern Oregon Trade and Event Center (EOTEC) Fund

We have put together a basic budget because of several unknowns. It appears that indoor events are starting to return. They are not at the level prior to COVID-19 yet but the outdoor events are staying very strong as well.