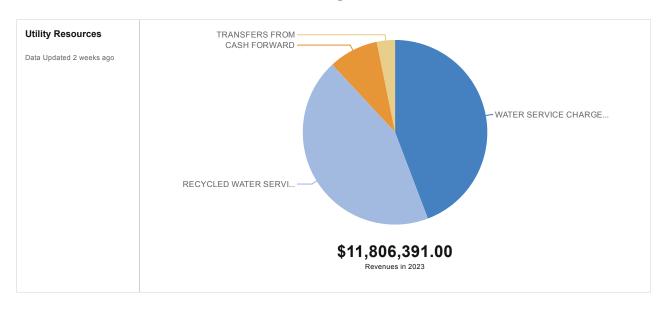

- State Street Tax Fund (04): This is the fund where all gasoline tax revenues are deposited as required by Oregon state law to ensure that they will be used for street and roadway repair, maintenance and improvement. This fund is exclusively supported from the gasoline tax and a general fund subsidy when necessary. The expenditures accounted for in the fund are the labor, equipment, materials and contracted services necessary to maintain and improve the roadway surfaces and storm drainage system of the city.
- <u>Transient Room Tax Fund (05)</u>: This fund is used to receipt revenues collected from the
  city's transient room tax and tourism promotion assessment for appropriations to be made
  for economic, community and other development activities. The balance of the transient
  room tax revenues are appropriated directly to community center management and
  operational costs, pool operation, TRT/Recreation programs reserve and Parks & Recreation
  Development reserve.
- <u>Utility Fund (06)</u>: This is an enterprise fund financed from user fees for water and recycled water
  use and connection charges to the system. Expenditures of this fund include all personnel,
  equipment, materials, and contracted services necessary to maintain and improve the
  water, sewer, and recycled water systems of the city. The fund is responsible for all debt
  applicable to utility operations.
- Reserve Fund (08): This fund is used to accumulate money for long-term goals and projects of the City. Financed directly by appropriations from the operating funds and with limited revenues directly from small reimbursement projects, the reserve fund has been the major single fiscal tool which has provided the City with the stability and multiple year appropriations necessary to manage a small community in difficult financial times. The reserve fund allows the accumulation of resources to accomplish specifically authorized goals contained in the resolution which must be adopted to establish each account.
- Miscellaneous Special Revenue Fund (11): This fund is used to account for certain passthrough payments related to payroll and surcharges due to the state.
- Hermiston Energy Services Fund (13): This fund is financed from user fees for electrical use
  and other charges to the system. Expenditures in this fund include all personnel, equipment,
  materials, and contracted services necessary to maintain and improve the electrical system
  of the city. This enterprise fund is also responsible for all necessary debt payments of the
  electrical system.
- Regional Water Fund (15): This fund is an operating enterprise fund with expenditures including all personnel, equipment, materials and contracted services necessary to operate the Regional Water System. This system supplies water from the Columbia River to a few

#### **Consolidated Revenues by Fund**

|                                                        | 2019 - 20 Actual | 2020 - 21 Actual | 2021-22 Budget | 2022-23 Proposed | 2022-23 Approved | 2022-23 Adopted |
|--------------------------------------------------------|------------------|------------------|----------------|------------------|------------------|-----------------|
| (03) GENERAL FUND                                      | \$11,361,312     | \$13,411,623     | \$16,357,213   | \$16,705,588     | \$16,705,588     | \$16,705,588    |
| (08) RESERVES                                          | \$6,490,131      | \$5,504,186      | \$12,392,202   | \$15,468,683     | \$15,468,683     | \$15,468,683    |
| (13) ENERGY SERVICES                                   | \$9,353,538      | \$10,230,356     | \$11,828,457   | \$12,495,134     | \$12,495,134     | \$12,495,134    |
| (06) UTILITY                                           | \$9,055,977      | \$10,066,070     | \$11,293,902   | \$11,806,391     | \$11,806,391     | \$11,806,391    |
| (37) CITY HALL CONSTRUCTION FUND                       | \$0              | \$9,675,123      | \$7,348,498    | \$877,836        | \$877,836        | \$877,836       |
| (04) STATE STREET TAX                                  | \$1,262,091      | \$1,799,797      | \$1,950,474    | \$1,843,007      | \$1,843,007      | \$1,843,007     |
| (15) REGIONAL WATER                                    | \$1,216,639      | \$1,180,431      | \$1,775,591    | \$1,874,653      | \$1,874,653      | \$1,874,653     |
| (23) GREATER-HERMISTON<br>ENTERPRISE ZONE PROJECT FUND | \$500,000        | \$1,000,043      | \$2,206,674    | \$1,648,699      | \$1,648,699      | \$1,648,699     |
| (05) TRANSIENT ROOM TAX                                | \$811,954        | \$833,963        | \$903,230      | \$998,800        | \$998,800        | \$998,800       |
| (25) EOTEC OPERATIONS                                  | \$764,636        | \$663,636        | \$627,793      | \$627,793        | \$627,793        | \$627,793       |
| (02) BONDED DEBT                                       | \$510,134        | \$478,082        | \$692,980      | \$634,018        | \$634,018        | \$634,018       |
| (38) LOCAL IMPROVEMENT DISTRICT                        | \$0              | \$585,000        | \$1,065,572    | \$0              | \$0              | \$0             |
| (11) MISCELLANEOUS SPECIAL<br>REVENUE                  | \$194,573        | \$127,620        | \$273,000      | \$141,000        | \$141,000        | \$141,000       |
| (20) LAW ENFORCEMENT SPECIAL<br>REV                    | \$38,755         | \$19,595         | \$103,118      | \$84,014         | \$84,014         | \$84,014        |
| (92) HURA FUND                                         | \$190,821        | \$221,664        | \$0            | \$0              | \$0              | \$0             |
| (33) 2016 FF&C OBLIG - ELECTRIC                        | \$147,468        | \$0              | \$165,000      | \$0              | \$0              | \$0             |
| (19) CHRISTMAS EXPRESS SPEC<br>REVENUE                 | \$15,802         | \$31,018         | \$45,037       | \$35,000         | \$35,000         | \$35,000        |
| (21) LIBRARY SPECIAL REVENUE                           | \$4,468          | \$4,753          | \$35,800       | \$33,000         | \$33,000         | \$33,000        |
| (35) 2017 FF&C OBLIG - HURA                            | \$117            | \$0              | \$0            | \$0              | \$0              | \$0             |
| TOTAL                                                  | \$41,918,416     | \$55,832,959     | \$69,064,541   | \$65,273,616     | \$65,273,616     | \$65,273,616    |