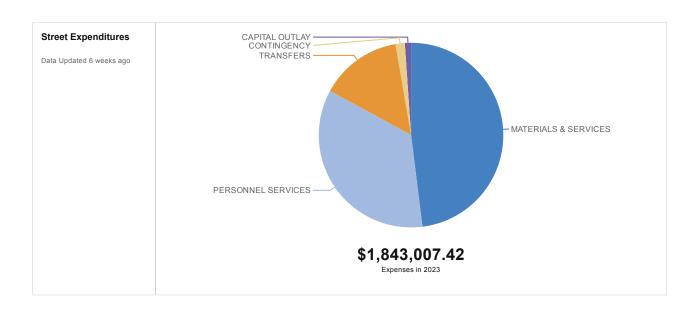

#### Street Fund

Gas tax funds seemed to have stabilized from COVID-19 related issues. Now we are looking at high oil prices. Due to that and a limit on construction resources, we are focusing on the North 1<sup>st</sup> Place project for this year. Following are the planned street construction projects:

- Geer and Harper Intersection Design Finalization
- North 1<sup>st</sup> Place