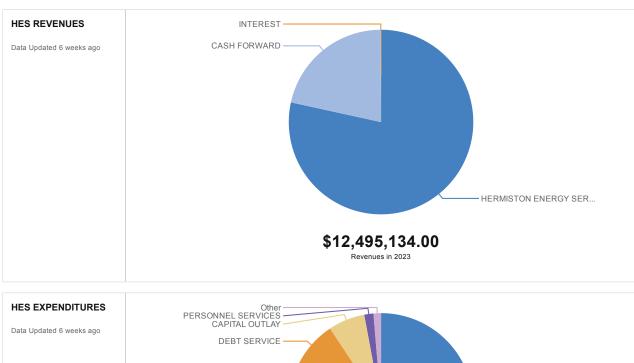

#### **Hermiston Energy Services (HES) Fund**

The HES budget presented includes both phases of the latest rate increase. Now capital maintenance projects are returning to the budget.

- State Street Tax Fund (04): This is the fund where all gasoline tax revenues are deposited as required by Oregon state law to ensure that they will be used for street and roadway repair, maintenance and improvement. This fund is exclusively supported from the gasoline tax and a general fund subsidy when necessary. The expenditures accounted for in the fund are the labor, equipment, materials and contracted services necessary to maintain and improve the roadway surfaces and storm drainage system of the city.
- <u>Transient Room Tax Fund (05)</u>: This fund is used to receipt revenues collected from the
  city's transient room tax and tourism promotion assessment for appropriations to be made
  for economic, community and other development activities. The balance of the transient
  room tax revenues are appropriated directly to community center management and
  operational costs, pool operation, TRT/Recreation programs reserve and Parks & Recreation
  Development reserve.
- <u>Utility Fund (06)</u>: This is an enterprise fund financed from user fees for water and recycled water
  use and connection charges to the system. Expenditures of this fund include all personnel,
  equipment, materials, and contracted services necessary to maintain and improve the
  water, sewer, and recycled water systems of the city. The fund is responsible for all debt
  applicable to utility operations.
- Reserve Fund (08): This fund is used to accumulate money for long-term goals and projects of the City. Financed directly by appropriations from the operating funds and with limited revenues directly from small reimbursement projects, the reserve fund has been the major single fiscal tool which has provided the City with the stability and multiple year appropriations necessary to manage a small community in difficult financial times. The reserve fund allows the accumulation of resources to accomplish specifically authorized goals contained in the resolution which must be adopted to establish each account.
- Miscellaneous Special Revenue Fund (11): This fund is used to account for certain passthrough payments related to payroll and surcharges due to the state.
- Hermiston Energy Services Fund (13): This fund is financed from user fees for electrical use
  and other charges to the system. Expenditures in this fund include all personnel, equipment,
  materials, and contracted services necessary to maintain and improve the electrical system
  of the city. This enterprise fund is also responsible for all necessary debt payments of the
  electrical system.
- Regional Water Fund (15): This fund is an operating enterprise fund with expenditures including all personnel, equipment, materials and contracted services necessary to operate the Regional Water System. This system supplies water from the Columbia River to a few

#### **Consolidated Revenues by Fund**

|                                                        | 2019 - 20 Actual | 2020 - 21 Actual | 2021-22 Budget | 2022-23 Proposed | 2022-23 Approved | 2022-23 Adopted |
|--------------------------------------------------------|------------------|------------------|----------------|------------------|------------------|-----------------|
| (03) GENERAL FUND                                      | \$11,361,312     | \$13,411,623     | \$16,357,213   | \$16,705,588     | \$16,705,588     | \$16,705,588    |
| (08) RESERVES                                          | \$6,490,131      | \$5,504,186      | \$12,392,202   | \$15,468,683     | \$15,468,683     | \$15,468,683    |
| (13) ENERGY SERVICES                                   | \$9,353,538      | \$10,230,356     | \$11,828,457   | \$12,495,134     | \$12,495,134     | \$12,495,134    |
| (06) UTILITY                                           | \$9,055,977      | \$10,066,070     | \$11,293,902   | \$11,806,391     | \$11,806,391     | \$11,806,391    |
| (37) CITY HALL CONSTRUCTION FUND                       | \$0              | \$9,675,123      | \$7,348,498    | \$877,836        | \$877,836        | \$877,836       |
| (04) STATE STREET TAX                                  | \$1,262,091      | \$1,799,797      | \$1,950,474    | \$1,843,007      | \$1,843,007      | \$1,843,007     |
| (15) REGIONAL WATER                                    | \$1,216,639      | \$1,180,431      | \$1,775,591    | \$1,874,653      | \$1,874,653      | \$1,874,653     |
| (23) GREATER-HERMISTON<br>ENTERPRISE ZONE PROJECT FUND | \$500,000        | \$1,000,043      | \$2,206,674    | \$1,648,699      | \$1,648,699      | \$1,648,699     |
| (05) TRANSIENT ROOM TAX                                | \$811,954        | \$833,963        | \$903,230      | \$998,800        | \$998,800        | \$998,800       |
| (25) EOTEC OPERATIONS                                  | \$764,636        | \$663,636        | \$627,793      | \$627,793        | \$627,793        | \$627,793       |
| (02) BONDED DEBT                                       | \$510,134        | \$478,082        | \$692,980      | \$634,018        | \$634,018        | \$634,018       |
| (38) LOCAL IMPROVEMENT DISTRICT                        | \$0              | \$585,000        | \$1,065,572    | \$0              | \$0              | \$0             |
| (11) MISCELLANEOUS SPECIAL<br>REVENUE                  | \$194,573        | \$127,620        | \$273,000      | \$141,000        | \$141,000        | \$141,000       |
| (20) LAW ENFORCEMENT SPECIAL<br>REV                    | \$38,755         | \$19,595         | \$103,118      | \$84,014         | \$84,014         | \$84,014        |
| (92) HURA FUND                                         | \$190,821        | \$221,664        | \$0            | \$0              | \$0              | \$0             |
| (33) 2016 FF&C OBLIG - ELECTRIC                        | \$147,468        | \$0              | \$165,000      | \$0              | \$0              | \$0             |
| (19) CHRISTMAS EXPRESS SPEC<br>REVENUE                 | \$15,802         | \$31,018         | \$45,037       | \$35,000         | \$35,000         | \$35,000        |
| (21) LIBRARY SPECIAL REVENUE                           | \$4,468          | \$4,753          | \$35,800       | \$33,000         | \$33,000         | \$33,000        |
| (35) 2017 FF&C OBLIG - HURA                            | \$117            | \$0              | \$0            | \$0              | \$0              | \$0             |
| TOTAL                                                  | \$41,918,416     | \$55,832,959     | \$69,064,541   | \$65,273,616     | \$65,273,616     | \$65,273,616    |