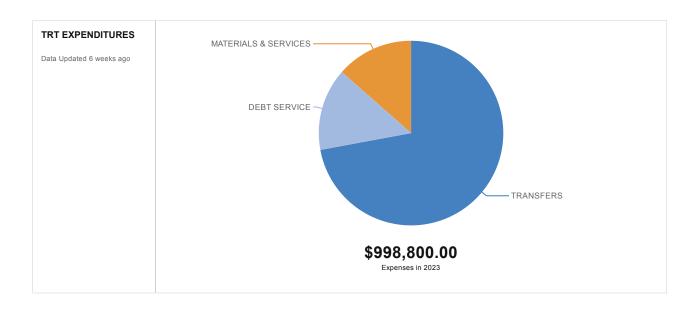

#### <u>Transient Room Tax (TRT) Fund</u>

Revenues in the TRT have continued to be strong and steady. An additional hotel is still under serious consideration.

#### **Consolidated Revenues by Fund**

|                                                        | 2019 - 20 Actual | 2020 - 21 Actual | 2021-22 Budget | 2022-23 Proposed | 2022-23 Approved | 2022-23 Adopted |
|--------------------------------------------------------|------------------|------------------|----------------|------------------|------------------|-----------------|
| (03) GENERAL FUND                                      | \$11,361,312     | \$13,411,623     | \$16,357,213   | \$16,705,588     | \$16,705,588     | \$16,705,588    |
| (08) RESERVES                                          | \$6,490,131      | \$5,504,186      | \$12,392,202   | \$15,468,683     | \$15,468,683     | \$15,468,683    |
| (13) ENERGY SERVICES                                   | \$9,353,538      | \$10,230,356     | \$11,828,457   | \$12,495,134     | \$12,495,134     | \$12,495,134    |
| (06) UTILITY                                           | \$9,055,977      | \$10,066,070     | \$11,293,902   | \$11,806,391     | \$11,806,391     | \$11,806,391    |
| (37) CITY HALL CONSTRUCTION FUND                       | \$0              | \$9,675,123      | \$7,348,498    | \$877,836        | \$877,836        | \$877,836       |
| (04) STATE STREET TAX                                  | \$1,262,091      | \$1,799,797      | \$1,950,474    | \$1,843,007      | \$1,843,007      | \$1,843,007     |
| (15) REGIONAL WATER                                    | \$1,216,639      | \$1,180,431      | \$1,775,591    | \$1,874,653      | \$1,874,653      | \$1,874,653     |
| (23) GREATER-HERMISTON<br>ENTERPRISE ZONE PROJECT FUND | \$500,000        | \$1,000,043      | \$2,206,674    | \$1,648,699      | \$1,648,699      | \$1,648,699     |
| (05) TRANSIENT ROOM TAX                                | \$811,954        | \$833,963        | \$903,230      | \$998,800        | \$998,800        | \$998,800       |
| (25) EOTEC OPERATIONS                                  | \$764,636        | \$663,636        | \$627,793      | \$627,793        | \$627,793        | \$627,793       |
| (02) BONDED DEBT                                       | \$510,134        | \$478,082        | \$692,980      | \$634,018        | \$634,018        | \$634,018       |
| (38) LOCAL IMPROVEMENT DISTRICT                        | \$0              | \$585,000        | \$1,065,572    | \$0              | \$0              | \$0             |
| (11) MISCELLANEOUS SPECIAL<br>REVENUE                  | \$194,573        | \$127,620        | \$273,000      | \$141,000        | \$141,000        | \$141,000       |
| (20) LAW ENFORCEMENT SPECIAL<br>REV                    | \$38,755         | \$19,595         | \$103,118      | \$84,014         | \$84,014         | \$84,014        |
| (92) HURA FUND                                         | \$190,821        | \$221,664        | \$0            | \$0              | \$0              | \$0             |
| (33) 2016 FF&C OBLIG - ELECTRIC                        | \$147,468        | \$0              | \$165,000      | \$0              | \$0              | \$0             |
| (19) CHRISTMAS EXPRESS SPEC<br>REVENUE                 | \$15,802         | \$31,018         | \$45,037       | \$35,000         | \$35,000         | \$35,000        |
| (21) LIBRARY SPECIAL REVENUE                           | \$4,468          | \$4,753          | \$35,800       | \$33,000         | \$33,000         | \$33,000        |
| (35) 2017 FF&C OBLIG - HURA                            | \$117            | \$0              | \$0            | \$0              | \$0              | \$0             |
| TOTAL                                                  | \$41,918,416     | \$55,832,959     | \$69,064,541   | \$65,273,616     | \$65,273,616     | \$65,273,616    |