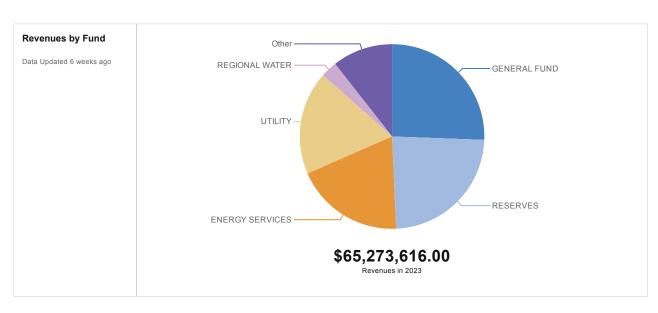

# **REVENUES BY FUND**

#### **Consolidated Revenues by Fund**

|                                                        | 2019 - 20 Actual | 2020 - 21 Actual | 2021-22 Budget | 2022-23 Proposed | 2022-23 Approved | 2022-23 Adopted |
|--------------------------------------------------------|------------------|------------------|----------------|------------------|------------------|-----------------|
| (03) GENERAL FUND                                      | \$11,361,312     | \$13,411,623     | \$16,357,213   | \$16,705,588     | \$16,705,588     | \$16,705,588    |
| (08) RESERVES                                          | \$6,490,131      | \$5,504,186      | \$12,392,202   | \$15,468,683     | \$15,468,683     | \$15,468,683    |
| (13) ENERGY SERVICES                                   | \$9,353,538      | \$10,230,356     | \$11,828,457   | \$12,495,134     | \$12,495,134     | \$12,495,134    |
| (06) UTILITY                                           | \$9,055,977      | \$10,066,070     | \$11,293,902   | \$11,806,391     | \$11,806,391     | \$11,806,391    |
| (37) CITY HALL CONSTRUCTION FUND                       | \$0              | \$9,675,123      | \$7,348,498    | \$877,836        | \$877,836        | \$877,836       |
| (04) STATE STREET TAX                                  | \$1,262,091      | \$1,799,797      | \$1,950,474    | \$1,843,007      | \$1,843,007      | \$1,843,007     |
| (15) REGIONAL WATER                                    | \$1,216,639      | \$1,180,431      | \$1,775,591    | \$1,874,653      | \$1,874,653      | \$1,874,653     |
| (23) GREATER-HERMISTON<br>ENTERPRISE ZONE PROJECT FUND | \$500,000        | \$1,000,043      | \$2,206,674    | \$1,648,699      | \$1,648,699      | \$1,648,699     |
| (05) TRANSIENT ROOM TAX                                | \$811,954        | \$833,963        | \$903,230      | \$998,800        | \$998,800        | \$998,800       |
| (25) EOTEC OPERATIONS                                  | \$764,636        | \$663,636        | \$627,793      | \$627,793        | \$627,793        | \$627,793       |
| (02) BONDED DEBT                                       | \$510,134        | \$478,082        | \$692,980      | \$634,018        | \$634,018        | \$634,018       |
| (38) LOCAL IMPROVEMENT DISTRICT                        | \$0              | \$585,000        | \$1,065,572    | \$0              | \$0              | \$0             |
| (11) MISCELLANEOUS SPECIAL<br>REVENUE                  | \$194,573        | \$127,620        | \$273,000      | \$141,000        | \$141,000        | \$141,000       |
| (20) LAW ENFORCEMENT SPECIAL<br>REV                    | \$38,755         | \$19,595         | \$103,118      | \$84,014         | \$84,014         | \$84,014        |
| (92) HURA FUND                                         | \$190,821        | \$221,664        | \$0            | \$0              | \$0              | \$0             |
| (33) 2016 FF&C OBLIG - ELECTRIC                        | \$147,468        | \$0              | \$165,000      | \$0              | \$0              | \$0             |
| (19) CHRISTMAS EXPRESS SPEC<br>REVENUE                 | \$15,802         | \$31,018         | \$45,037       | \$35,000         | \$35,000         | \$35,000        |
| (21) LIBRARY SPECIAL REVENUE                           | \$4,468          | \$4,753          | \$35,800       | \$33,000         | \$33,000         | \$33,000        |
| (35) 2017 FF&C OBLIG - HURA                            | \$117            | \$0              | \$0            | \$0              | \$0              | \$0             |
| TOTAL                                                  | \$41,918,416     | \$55,832,959     | \$69,064,541   | \$65,273,616     | \$65,273,616     | \$65,273,616    |