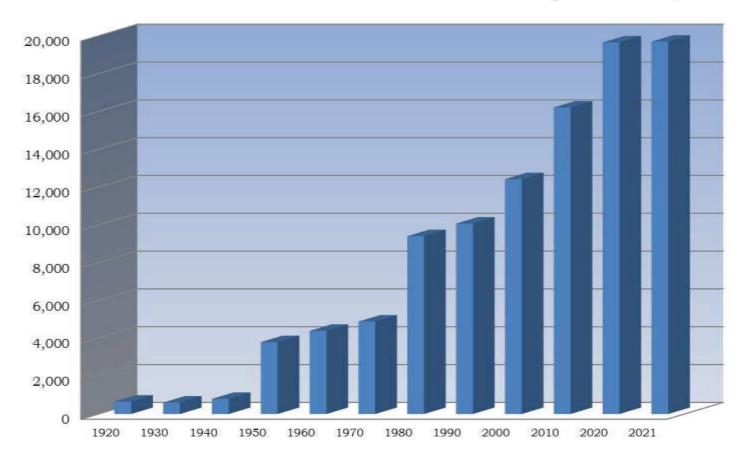

# **TAX HISTORY**

| Fiscal<br>Year | Tax Levy<br>Submitted | Inside<br>6% | Outside<br>6% | G.O. Bond<br>Issues | Bancroft<br>Bond Issues | Population |
|----------------|-----------------------|--------------|---------------|---------------------|-------------------------|------------|
| 1930-31        | 6,250.00              | 6,250.00     |               |                     |                         | 608        |
| 1940-41        | 6,385.00              | 6,385.00     |               |                     |                         | 803        |
| 1950-51        | 15,878.00             | 15,878.00    |               |                     |                         | 3,804      |
| 1960-61        | 76,225.00             | 19,300.00    | 56,924.41     |                     |                         | 4,402      |
| 1970-71        | 148,877.00            | 148,877.00   |               |                     |                         | 4,893      |
| 1980-81        | 954,165.00            | 290,279.64   | 632,836.36    | 31,049.00           |                         | 9,408      |
| 1981-82        | 1,108,206.15          | 308,456.12   | 765,272.03    | 34,478.00           |                         | 9,700      |
| 1982-83        | 1,099,425.00          | 327,333.00   | 738,423.00    | 33,669.00           |                         | 9,630      |
| 1983-84        | 1,099,379.00          | 347,133.00   | 719,760.00    | 32,486.00           |                         | 9,835      |
| 1984-85        | 1,113,565.00          | 1,200,000.00 |               | 31,304.00           |                         | 9,890      |
| 1985-86        | 1,230,121.00          | 1,200,000.00 |               | 30,121.00           |                         | 9,914      |
| 1986-87        | 1,302,872.00          | 1,272,000.00 |               | 30,872.00           |                         | 9,890      |
| 1987-88        | 1,379,397.00          | 1,113,845.00 |               | 30,517.00           | 235,035.00              | 9,870      |
| 1988-89        | 1,434,572.00          | 1,232,192.00 |               | 32,220.00           | 170,160.00              | 9,860      |
| 1989-90        | 1,518,092.00          | 1,349,416.00 |               | 26,055.00           | 142,599.00              | 9,860      |
| 1990-91        | 1,552,821.00          | 1,430,380.00 |               | 16,192.00           | 106,249.00              | 10,075     |
| 1991-92        | 1,615,733.00          | 1,517,691.00 |               | 9,497.00            | 88,545.00               | 10,075     |
| 1992-93        | 1,621,089.00          | 1,609,186.00 |               | 11,903.00           |                         | 10,045     |
| 1993-94        | 1,717,630.00          | 1,706,249.00 |               | 11,381.00           |                         | 10,215     |
| 1994-95        | 2,258,724.00          | 1,809,960.00 |               | 448,764.00          |                         | 10,332     |
| 1995-96        | 1,991,044.00          | 1,929,161.00 |               | 61,883.00           |                         | 10,605     |
| 1996-97        | 2,417,024.00          | 2,045,797.00 |               | 371,227.00          |                         | 11,061     |
| 1997-98        | 2,574,503.00          | 2,169,858.00 |               | 404,645.00          |                         | 11,340     |

(Permanent Operating Tax Rate \$6.0860/\$1,000)

| Fiscal             | Taxable                        | Operating        | Operating | Bond             | Bond    | Total Tax | Population       |
|--------------------|--------------------------------|------------------|-----------|------------------|---------|-----------|------------------|
| Year               | Value                          | Rate             | Tax       | Rate             | Tax     | Imposed   |                  |
| 1999-00            | 368,557,070                    | 4.8894           | 1,802,010 | 1.0950           | 403,570 | 2,205,580 | 12,165           |
| 2000-01            | 405,856,680                    | 4.8894           | 1,984,230 | 0.9565           | 389,150 | 2,373,380 | 12,425           |
| 2001-02            | 467,733,020                    | 4.8894           | 2,286,839 | 0.7475           | 349,631 | 2,321,802 | 13,560           |
| 2002-03            | 494,029,220                    | 4.8894           | 2,415,342 | 0.7265           | 358,911 | 2,774,253 | 14,120           |
| 2003-04            | 526,243,480                    | 5.0841           | 2,676,555 | 0.6948           | 365,826 | 3,042,381 | 14,540           |
| 2004-05            | 561,341,500                    | 5.0841           | 2,854,052 | 0.6749           | 378,912 | 3,232,964 | 14,700           |
| 2005-06            | 589,997,120                    | 5.0841           | 2,998,901 | 0.6480           | 382,318 | 3,381,219 | 15,025           |
| 2006-07            | 644,683,321                    | 6.0860           | 3,869,614 | 0.1706           | 109,982 | 3,979,596 | 15,410           |
| 2007-08            | 669,241,051                    | 6.0860           | 4,030,551 | 0.4958           | 331,810 | 4,362,361 | 15,780           |
| 2008-09            | 705,153,815                    | 6.0860           | 4,291,566 | 0.4817           | 339,672 | 4,631,238 | 16,080           |
| 2009-10            | 745,218,903                    | 6.0860           | 4,472,692 | 0.5234           | 390,386 | 4,863,078 | 16,215           |
| 2010-11            | 761,094,614                    | 6.0860           | 4,549,684 | 0.5087           | 387,168 | 4,936,852 | 16,745           |
| 2011-12            | 783,138,675                    | 6.0860           | 4,634,210 | 0.4638           | 363,219 | 4,997,429 | 16,865           |
| 2012-13            | 805,177,490                    | 6.0860           | 4,754,795 | 0.3485           | 280,677 | 5,035,472 | 16,995           |
| 2013-14            | 807,543,485                    | 6.0860           | 4,751,445 | 0.3983           | 322,009 | 5,073,454 | 17,240           |
| 2014-15            | 855,270,682                    | 6.0860           | 5,028,975 | 0.3771           | 322,138 | 5,351,113 | 17,385           |
| 2015-16            | 875,887,405                    | 6.0860           | 5,161,713 | 0.2981           | 260,880 | 5,422,593 | 17,520           |
| 2016-17            | 905,529,534                    | 6.0860           | 5,207,617 | 0.2878           | 260,032 | 5,467,649 | 17,730           |
| 2017-18            | 960,618,883                    | 6.0860           | 5,588,854 | 0.3444           | 329,430 | 5,918,284 | 17,985           |
| 2018-19            | 999,411,597                    | 6.0860           | 5,777,329 | 0.3240           | 320,581 | 6,097,910 | 18,200           |
| 2019-20<br>2020-21 | 1,055,903,439<br>1,099,637,983 | 6.0860<br>6.0860 | 6,143,220 | 0.3029<br>0.2871 | 316,722 | 6,459,942 | 18,415<br>18,775 |
|                    |                                |                  | 6,464,309 |                  | 315,811 | 6,780,120 | 18,775           |
| 2021-22            | 1,153,197,631                  | 6.0860           | 6,714,700 | 0.2745           | 311,700 | 7,026,400 | 19,696           |