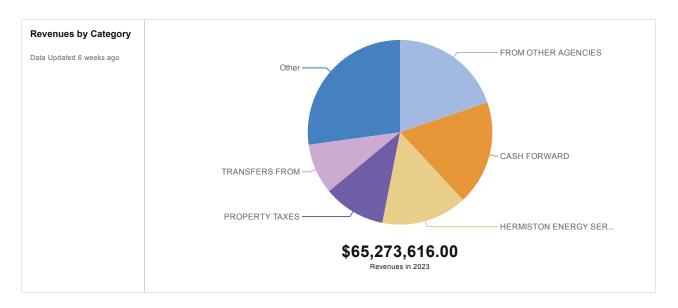

# **REVENUES BY CATEGORY**

#### **Consolidated Revenues by Category**

|                                           | 2019 - 20 Actual | 2020 - 21 Actual | 2021-22 Budget | 2022-23 Proposed | 2022-23 Approved | 2022-23 Adopted |
|-------------------------------------------|------------------|------------------|----------------|------------------|------------------|-----------------|
| HERMISTON ENERGY SERVICES SERVICE CHARGES | \$8,581,271      | \$9,711,134      | \$9,483,323    | \$9,800,000      | \$9,800,000      | \$9,800,000     |
| CASH FORWARD                              | \$0              | \$0              | \$20,550,547   | \$11,956,198     | \$11,956,198     | \$11,956,198    |
| FROM OTHER AGENCIES                       | \$2,697,833      | \$4,807,275      | \$7,859,860    | \$12,896,693     | \$12,896,693     | \$12,896,693    |
| PROPERTY TAXES                            | \$6,467,327      | \$6,812,750      | \$6,798,480    | \$7,104,380      | \$7,104,380      | \$7,104,380     |
| TRANSFERS FROM                            | \$4,568,713      | \$7,120,331      | \$7,457,952    | \$5,774,659      | \$5,774,659      | \$5,774,659     |
| RECYCLED WATER SERVICE CHARGES            | \$4,696,662      | \$4,901,026      | \$4,717,000    | \$5,178,000      | \$5,178,000      | \$5,178,000     |
| WATER SERVICE CHARGES                     | \$4,350,451      | \$5,001,248      | \$4,567,215    | \$5,220,000      | \$5,220,000      | \$5,220,000     |
| SERVICE CHARGES                           | \$4,419,254      | \$4,492,993      | \$4,515,000    | \$4,523,985      | \$4,523,985      | \$4,523,985     |
| NON-REVENUE RECEIPTS                      | \$3,016,874      | \$10,550,986     | \$1,217,500    | \$812,500        | \$812,500        | \$812,500       |
| LICENSES & FRANCHISES                     | \$1,402,196      | \$1,604,950      | \$1,309,170    | \$1,434,800      | \$1,434,800      | \$1,434,800     |
| FINES & PENALTIES                         | \$488,462        | \$293,789        | \$364,000      | \$400,000        | \$400,000        | \$400,000       |
| MISCELLANEOUS REVENUE                     | \$897,910        | \$471,636        | \$198,094      | \$146,001        | \$146,001        | \$146,001       |
| INTEREST                                  | \$331,465        | \$64,840         | \$26,400       | \$26,400         | \$26,400         | \$26,400        |
| TOTAL                                     | \$41,918,416     | \$55,832,959     | \$69,064,541   | \$65,273,616     | \$65,273,616     | \$65,273,616    |