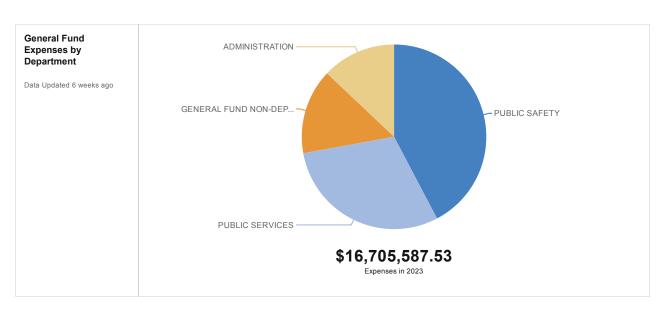

#### **General Fund**

The general fund is the location for funding some of the most basic operations of the City. It is also the location for funding many quality of life services. These facts make it a very diverse fund including police, finance, planning, library and parks and recreation. All of these services are necessary to make a safe, sustainable and livable community.

Proposed general fund revenues and expenditures are \$16,703,588 approximately 2% (\$346,000) above FY2021-22. This slight increase reflects a mostly status quo budget. We are proposing the addition of two police officer positions. One of those is partially funded by COPS Grant. These additions will allow for a team of two to fill in gaps on the four regular teams.