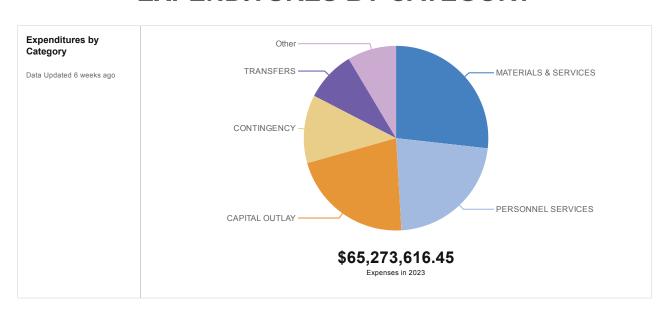

# **EXPENDITURES BY CATEGORY**

#### Consolidated Expenditures by Category

|                                                                    | 2019 - 20 Actual | 2020 - 21 Actual      | 2021-22 Budget  | 2022-23 Proposed | 2022-23 Approved | 2022-23 Adopted |
|--------------------------------------------------------------------|------------------|-----------------------|-----------------|------------------|------------------|-----------------|
| MATERIALS & SERVICES                                               | \$15,099,193     | \$15,930,338          | \$17,757,367    | \$17,471,900     | \$17,471,900     | \$17,471,900    |
| PERSONNEL SERVICES                                                 | \$12,489,805     | \$12,171,987          | \$13,759,777    | \$14,556,809     | \$14,556,809     | \$14,556,809    |
| TRANSFERS                                                          | \$7,080,851      | \$5,537,387           | \$17,161,804    | \$14,072,075     | \$14,072,075     | \$14,072,075    |
| (06-6310-4425) RES-UTILITY<br>CONSTRUCTION                         | \$530,000        | \$1,312,000           | \$1,312,000     | \$1,312,000      | \$1,312,000      | \$1,312,000     |
| (06-6320-4420) RES-CIP WATER<br>PROJECTS                           | \$550,000        | \$670,000             | \$670,000       | \$670,000        | \$670,000        | \$670,000       |
| (03-8810-4414) RES-CIP STREET<br>CONSTRUCTION                      | \$428,407        | \$530,424             | \$450,000       | \$450,000        | \$450,000        | \$450,000       |
| (23-6300-4445) TRANSFER TO<br>GENERAL FUND                         | \$0              | \$55,576              | \$1,315,800     | \$457,825        | \$457,825        | \$457,825       |
| (05-8810-4418) TRANSFER TO GEN<br>FUND                             | \$458,600        | \$342,165             | \$406,250       | \$468,750        | \$468,750        | \$468,750       |
| (23-6300-4420) TRANS TO UTILITY-NE WATER TOWE                      | \$0              | \$162,784             | \$377,500       | \$377,500        | \$377,500        | \$377,500       |
| (06-6310-4695) TRANS TO GENERAL<br>FUND                            | \$35,688         | \$297,900             | \$297,900       | \$312,679        | \$312,679        | \$312,679       |
| (06-6320-4695) TRANS TO GENERAL<br>FUND                            | \$35,687         | \$259,800             | \$259,800       | \$272,906        | \$272,906        | \$272,906       |
| (03-8810-4695) TRANS TO BONDED<br>DEBT FUND 2                      | \$203,211        | \$170,709             | \$208,819       | \$208,819        | \$208,819        | \$208,819       |
| (15-8810-4430) RES-REPAIR & REPLACEMENT                            | \$200,000        | \$200,000             | \$200,000       | \$200,000        | \$200,000        | \$200,000       |
| (06-6310-4426) RES-SANITARY<br>SEWER DEPT EQUIP                    | \$130,000        | \$160,000             | \$160,000       | \$160,000        | \$160,000        | \$160,000       |
| (13-6350-4660) TRANS TO GENERAL<br>FUND                            | \$30,000         | \$157,800             | \$157,800       | \$165,690        | \$165,690        | \$165,690       |
| (04-6250-4695) TRANS TO GENERAL<br>FUND                            | \$30,000         | \$156,780             | \$156,780       | \$164,619        | \$164,619        | \$164,619       |
| (08-7290-4610) TRANS. TO HES FUND-<br>RSA                          | \$250,000        | \$500,000             | \$0             | \$0              | \$0              | \$0             |
| (04-6250-4414) RES-CIP STREET<br>CONSTRUCTION                      | \$300,000        | \$439,000             | \$0             | \$0              | \$0              | \$0             |
| (05-8810-4422) TRANSFER TO<br>EOTEC/TPA                            | \$114,938        | \$102,587             | \$95,000        | \$105,000        | \$105,000        | \$105,000       |
| (03-8810-4710) TRANSFER TO LID<br>FUND                             | \$0              | \$585,000             | \$0             | \$0              | \$0              | \$0             |
| (38-8300-4420) TRANSFER TO<br>GENERAL FUND                         | \$0              | \$0                   | \$585,000       | \$0              | \$0              | \$0             |
| (04-6250-4420) RES-NEW STREET<br>BUILDING                          | \$0              | \$55,650              | \$175,000       | \$85,701         | \$85,701         | \$85,701        |
| (33-8200-4420) TRANSFER TO HES<br>FUND 13                          | \$450,000        | \$0                   | \$0             | \$0              | \$0              | \$0             |
| (05-8810-4419) TRANSFER TO RES-<br>TOURISM                         | \$58,838         | \$49,272              | \$58,500        | \$67,500         | \$67,500         | \$67,500        |
| (05-8810-4415) TRANSFER TO RES-<br>PARK DEV                        | \$58,838         | \$49,272              | \$58,500        | \$67,500         | \$67,500         | \$67,500        |
| (04-6250-4402) RES-STREET<br>EQUIPMENT                             | \$100,000        | \$111,610             | \$150,000       | \$0              | \$0              | \$0             |
| (15-8810-4435) TRANS TO GENERAL<br>FUND                            | \$12,000         | \$56,400              | \$56,400        | \$59,220         | \$59,220         | \$59,220        |
| (03-8810-4432) RES-COMMUNITY<br>ENHANCEMENTS                       | \$100,000        | \$100,000             | \$100,000       | \$0              | \$0              | \$0             |
| (11-7400-4420) TRANS TO GENERAL<br>FUND                            | \$78,030         | \$44,438              | \$44,000        | \$44,000         | \$44,000         | \$44,000        |
| (03-6400-4415) RES-AIRPORT<br>IMPROVEMENTS                         | \$15,000         | \$100,000             | \$15,000        | \$15,000         | \$15,000         | \$15,000        |
| (23-6300-4440) TRANS TO RES-<br>FUNLAND REBUILD                    | \$0              | \$100,000             | \$50,000        | \$0              | \$0              | \$0             |
| (23-6300-4441) TRANS TO RES-PARKS                                  | \$0              | \$0                   | \$0             | \$50,000         | \$50,000         | \$50,000        |
| (08-7250-4424) TRANS TO GENERAL<br>(03-7130-4420) TRANS TO RES-HPD | \$0<br>\$20,000  | \$128,843<br>\$20,000 | \$0<br>\$20,000 | \$0              | \$0              | \$20,000        |
| VEH UPFITTING (03-8810-4433) RES-CITY HALL                         |                  |                       | <u> </u>        |                  | ·                | <u> </u>        |
| ÌMPROVEMENTS                                                       | \$80,000         | \$35,427              | \$0             | \$0              | \$0              | \$0             |
| (03-8810-4428) RES - FUNLAND                                       | \$0              | \$106,280             | \$0             | \$0              | \$0              | \$0             |
| (21-7700-4420) TRANS TO RES-<br>LIBRARY CAPITAL                    | \$90,000         | \$0                   | \$0             | \$0              | \$0              | \$0             |
| (04-6250-4418) RES-BICYCLE TRAILS<br>(08-7241-4424) TRANSFER TO    | \$11,550         | \$13,500              | \$14,500        | \$14,500         | \$14,500         | \$14,500        |
| (08-7241-4424) TRANSFER TO<br>STREET FUND                          | \$0              | \$39,453              | \$39,453        | \$0              | \$0              | \$0             |

|                                                  | 2019 - 20 Actual | 2020 - 21 Actual | 2021-22 Budget | 2022-23 Proposed | 2022-23 Approved | 2022-23 Adopted |
|--------------------------------------------------|------------------|------------------|----------------|------------------|------------------|-----------------|
| (08-7268-4210) GEER RD WATER LINE<br>LOOP        | \$72,751         | \$0              | \$0            | \$0              | \$0              | \$0             |
| (32-8300-4600) TRANSFER TO<br>GENERAL FUND       | \$68,185         | \$0              | \$0            | \$0              | \$0              | \$0             |
| (05-8810-4421) TRANSFER TO RESHEAC               | \$9,806          | \$8,212          | \$9,750        | \$11,250         | \$11,250         | \$11,250        |
| (05-8810-4423) TRANSFER TO<br>EOTEC/TRT          | \$60,750         | \$0              | \$0            | \$0              | \$0              | \$0             |
| (03-6400-4420) RES- AIRPORT<br>HANGAR CONST      | \$0              | \$5,400          | \$7,200        | \$7,200          | \$7,200          | \$7,200         |
| (07-7100-4600) TRANSFER TO<br>RESERVE FUND       | \$28,420         | \$0              | \$0            | \$0              | \$0              | \$0             |
| (11-7400-4426) TRANS TO LAW ENF<br>SPEC REV      | \$10,573         | \$1,660          | \$3,000        | \$3,000          | \$3,000          | \$3,000         |
| (03-7130-4430) TRANS TO RES- HPD<br>EQUIPMENT    | \$4,000          | \$4,000          | \$4,000        | \$4,000          | \$4,000          | \$4,000         |
| (06-6320-4445) RES- TRAFFIC<br>CONTROL 11TH & EL | \$11,500         | \$0              | \$0            | \$0              | \$0              | \$0             |
| (12-7500-4300) TRANSFER TO<br>GENERAL FUND       | \$2,373          | \$0              | \$0            | \$0              | \$0              | \$0             |
| (34-8210-4600) TRANS TO UTILITY<br>FUND          | \$1,487          | \$0              | \$0            | \$0              | \$0              | \$0             |
| (36-8200-4600) TRANS TO EOTEC<br>FUND 25         | \$831            | \$0              | \$0            | \$0              | \$0              | \$0             |
| TRANSFERS TOTAL                                  | \$4,641,465      | \$7,131,941      | \$7,457,952    | \$5,774,659      | \$5,774,659      | \$5,774,659     |
| CONTINGENCY                                      | \$0              | \$0              | \$7,112,595    | \$7,799,022      | \$7,799,022      | \$7,799,022     |
| DEBT SERVICE                                     | \$4,114,047      | \$4,196,506      | \$4,495,652    | \$4,416,743      | \$4,416,743      | \$4,416,743     |
| RESERVE FOR FUTURE<br>EXPENDITURE                | \$0              | \$0              | \$1,123,394    | \$1,118,408      | \$1,118,408      | \$1,118,408     |
| SPECIAL PAYMENTS                                 | \$153,827        | \$125,296        | \$196,000      | \$64,000         | \$64,000         | \$64,000        |
| TOTAL                                            | \$43,579,187     | \$45,093,454     | \$69,064,541   | \$65,273,616     | \$65,273,616     | \$65,273,616    |