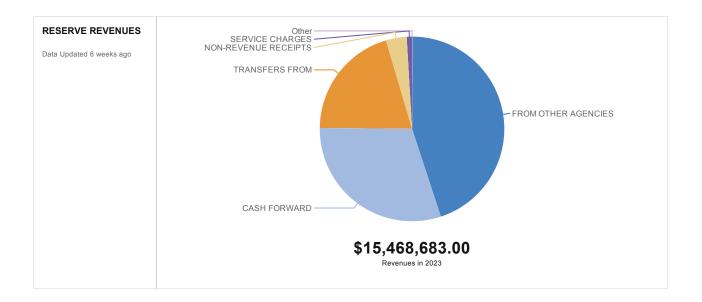

#### **Consolidated Revenues by Fund**

|                                                        | 2019 - 20 Actual | 2020 - 21 Actual | 2021-22 Budget | 2022-23 Proposed | 2022-23 Approved | 2022-23 Adopted |
|--------------------------------------------------------|------------------|------------------|----------------|------------------|------------------|-----------------|
| (03) GENERAL FUND                                      | \$11,361,312     | \$13,411,623     | \$16,357,213   | \$16,705,588     | \$16,705,588     | \$16,705,588    |
| (08) RESERVES                                          | \$6,490,131      | \$5,504,186      | \$12,392,202   | \$15,468,683     | \$15,468,683     | \$15,468,683    |
| (13) ENERGY SERVICES                                   | \$9,353,538      | \$10,230,356     | \$11,828,457   | \$12,495,134     | \$12,495,134     | \$12,495,134    |
| (06) UTILITY                                           | \$9,055,977      | \$10,066,070     | \$11,293,902   | \$11,806,391     | \$11,806,391     | \$11,806,391    |
| (37) CITY HALL CONSTRUCTION FUND                       | \$0              | \$9,675,123      | \$7,348,498    | \$877,836        | \$877,836        | \$877,836       |
| (04) STATE STREET TAX                                  | \$1,262,091      | \$1,799,797      | \$1,950,474    | \$1,843,007      | \$1,843,007      | \$1,843,007     |
| (15) REGIONAL WATER                                    | \$1,216,639      | \$1,180,431      | \$1,775,591    | \$1,874,653      | \$1,874,653      | \$1,874,653     |
| (23) GREATER-HERMISTON<br>ENTERPRISE ZONE PROJECT FUND | \$500,000        | \$1,000,043      | \$2,206,674    | \$1,648,699      | \$1,648,699      | \$1,648,699     |
| (05) TRANSIENT ROOM TAX                                | \$811,954        | \$833,963        | \$903,230      | \$998,800        | \$998,800        | \$998,800       |
| (25) EOTEC OPERATIONS                                  | \$764,636        | \$663,636        | \$627,793      | \$627,793        | \$627,793        | \$627,793       |
| (02) BONDED DEBT                                       | \$510,134        | \$478,082        | \$692,980      | \$634,018        | \$634,018        | \$634,018       |
| (38) LOCAL IMPROVEMENT DISTRICT                        | \$0              | \$585,000        | \$1,065,572    | \$0              | \$0              | \$0             |
| (11) MISCELLANEOUS SPECIAL<br>REVENUE                  | \$194,573        | \$127,620        | \$273,000      | \$141,000        | \$141,000        | \$141,000       |
| (20) LAW ENFORCEMENT SPECIAL<br>REV                    | \$38,755         | \$19,595         | \$103,118      | \$84,014         | \$84,014         | \$84,014        |
| (92) HURA FUND                                         | \$190,821        | \$221,664        | \$0            | \$0              | \$0              | \$0             |
| (33) 2016 FF&C OBLIG - ELECTRIC                        | \$147,468        | \$0              | \$165,000      | \$0              | \$0              | \$0             |
| (19) CHRISTMAS EXPRESS SPEC<br>REVENUE                 | \$15,802         | \$31,018         | \$45,037       | \$35,000         | \$35,000         | \$35,000        |
| (21) LIBRARY SPECIAL REVENUE                           | \$4,468          | \$4,753          | \$35,800       | \$33,000         | \$33,000         | \$33,000        |
| (35) 2017 FF&C OBLIG - HURA                            | \$117            | \$0              | \$0            | \$0              | \$0              | \$0             |
| TOTAL                                                  | \$41,918,416     | \$55,832,959     | \$69,064,541   | \$65,273,616     | \$65,273,616     | \$65,273,616    |

#### **Consolidated Revenues by Category**

|                                           | 2019 - 20 Actual | 2020 - 21 Actual | 2021-22 Budget | 2022-23 Proposed | 2022-23 Approved | 2022-23 Adopted |
|-------------------------------------------|------------------|------------------|----------------|------------------|------------------|-----------------|
| HERMISTON ENERGY SERVICES SERVICE CHARGES | \$8,581,271      | \$9,711,134      | \$9,483,323    | \$9,800,000      | \$9,800,000      | \$9,800,000     |
| CASH FORWARD                              | \$0              | \$0              | \$20,550,547   | \$11,956,198     | \$11,956,198     | \$11,956,198    |
| FROM OTHER AGENCIES                       | \$2,697,833      | \$4,807,275      | \$7,859,860    | \$12,896,693     | \$12,896,693     | \$12,896,693    |
| PROPERTY TAXES                            | \$6,467,327      | \$6,812,750      | \$6,798,480    | \$7,104,380      | \$7,104,380      | \$7,104,380     |
| TRANSFERS FROM                            | \$4,568,713      | \$7,120,331      | \$7,457,952    | \$5,774,659      | \$5,774,659      | \$5,774,659     |
| RECYCLED WATER SERVICE CHARGES            | \$4,696,662      | \$4,901,026      | \$4,717,000    | \$5,178,000      | \$5,178,000      | \$5,178,000     |
| WATER SERVICE CHARGES                     | \$4,350,451      | \$5,001,248      | \$4,567,215    | \$5,220,000      | \$5,220,000      | \$5,220,000     |
| SERVICE CHARGES                           | \$4,419,254      | \$4,492,993      | \$4,515,000    | \$4,523,985      | \$4,523,985      | \$4,523,985     |
| NON-REVENUE RECEIPTS                      | \$3,016,874      | \$10,550,986     | \$1,217,500    | \$812,500        | \$812,500        | \$812,500       |
| LICENSES & FRANCHISES                     | \$1,402,196      | \$1,604,950      | \$1,309,170    | \$1,434,800      | \$1,434,800      | \$1,434,800     |
| FINES & PENALTIES                         | \$488,462        | \$293,789        | \$364,000      | \$400,000        | \$400,000        | \$400,000       |
| MISCELLANEOUS REVENUE                     | \$897,910        | \$471,636        | \$198,094      | \$146,001        | \$146,001        | \$146,001       |
| INTEREST                                  | \$331,465        | \$64,840         | \$26,400       | \$26,400         | \$26,400         | \$26,400        |
| TOTAL                                     | \$41,918,416     | \$55,832,959     | \$69,064,541   | \$65,273,616     | \$65,273,616     | \$65,273,616    |