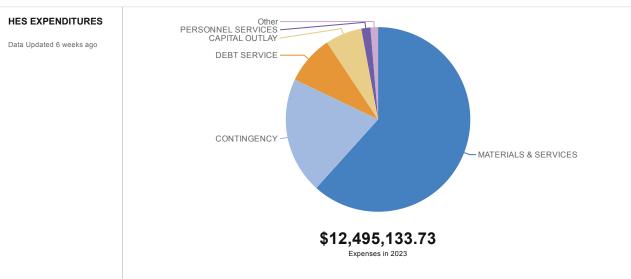

# **REVENUES BY FUND**

#### **Consolidated Revenues by Fund**

|                                                        | 2019 - 20 Actual | 2020 - 21 Actual | 2021-22 Budget | 2022-23 Proposed | 2022-23 Approved | 2022-23 Adopted |
|--------------------------------------------------------|------------------|------------------|----------------|------------------|------------------|-----------------|
| (03) GENERAL FUND                                      | \$11,361,312     | \$13,411,623     | \$16,357,213   | \$16,705,588     | \$16,705,588     | \$16,705,588    |
| (08) RESERVES                                          | \$6,490,131      | \$5,504,186      | \$12,392,202   | \$15,468,683     | \$15,468,683     | \$15,468,683    |
| (13) ENERGY SERVICES                                   | \$9,353,538      | \$10,230,356     | \$11,828,457   | \$12,495,134     | \$12,495,134     | \$12,495,134    |
| (06) UTILITY                                           | \$9,055,977      | \$10,066,070     | \$11,293,902   | \$11,806,391     | \$11,806,391     | \$11,806,391    |
| (37) CITY HALL CONSTRUCTION FUND                       | \$0              | \$9,675,123      | \$7,348,498    | \$877,836        | \$877,836        | \$877,836       |
| (04) STATE STREET TAX                                  | \$1,262,091      | \$1,799,797      | \$1,950,474    | \$1,843,007      | \$1,843,007      | \$1,843,007     |
| (15) REGIONAL WATER                                    | \$1,216,639      | \$1,180,431      | \$1,775,591    | \$1,874,653      | \$1,874,653      | \$1,874,653     |
| (23) GREATER-HERMISTON<br>ENTERPRISE ZONE PROJECT FUND | \$500,000        | \$1,000,043      | \$2,206,674    | \$1,648,699      | \$1,648,699      | \$1,648,699     |
| (05) TRANSIENT ROOM TAX                                | \$811,954        | \$833,963        | \$903,230      | \$998,800        | \$998,800        | \$998,800       |
| (25) EOTEC OPERATIONS                                  | \$764,636        | \$663,636        | \$627,793      | \$627,793        | \$627,793        | \$627,793       |
| (02) BONDED DEBT                                       | \$510,134        | \$478,082        | \$692,980      | \$634,018        | \$634,018        | \$634,018       |
| (38) LOCAL IMPROVEMENT DISTRICT                        | \$0              | \$585,000        | \$1,065,572    | \$0              | \$0              | \$0             |
| (11) MISCELLANEOUS SPECIAL<br>REVENUE                  | \$194,573        | \$127,620        | \$273,000      | \$141,000        | \$141,000        | \$141,000       |
| (20) LAW ENFORCEMENT SPECIAL<br>REV                    | \$38,755         | \$19,595         | \$103,118      | \$84,014         | \$84,014         | \$84,014        |
| (92) HURA FUND                                         | \$190,821        | \$221,664        | \$0            | \$0              | \$0              | \$0             |
| (33) 2016 FF&C OBLIG - ELECTRIC                        | \$147,468        | \$0              | \$165,000      | \$0              | \$0              | \$0             |
| (19) CHRISTMAS EXPRESS SPEC<br>REVENUE                 | \$15,802         | \$31,018         | \$45,037       | \$35,000         | \$35,000         | \$35,000        |
| (21) LIBRARY SPECIAL REVENUE                           | \$4,468          | \$4,753          | \$35,800       | \$33,000         | \$33,000         | \$33,000        |
| (35) 2017 FF&C OBLIG - HURA                            | \$117            | \$0              | \$0            | \$0              | \$0              | \$0             |
| TOTAL                                                  | \$41,918,416     | \$55,832,959     | \$69,064,541   | \$65,273,616     | \$65,273,616     | \$65,273,616    |

#### Consolidated Expenditures by Category

|                                                                    | 2019 - 20 Actual | 2020 - 21 Actual      | 2021-22 Budget  | 2022-23 Proposed | 2022-23 Approved | 2022-23 Adopted |
|--------------------------------------------------------------------|------------------|-----------------------|-----------------|------------------|------------------|-----------------|
| MATERIALS & SERVICES                                               | \$15,099,193     | \$15,930,338          | \$17,757,367    | \$17,471,900     | \$17,471,900     | \$17,471,900    |
| PERSONNEL SERVICES                                                 | \$12,489,805     | \$12,171,987          | \$13,759,777    | \$14,556,809     | \$14,556,809     | \$14,556,809    |
| TRANSFERS                                                          | \$7,080,851      | \$5,537,387           | \$17,161,804    | \$14,072,075     | \$14,072,075     | \$14,072,075    |
| (06-6310-4425) RES-UTILITY<br>CONSTRUCTION                         | \$530,000        | \$1,312,000           | \$1,312,000     | \$1,312,000      | \$1,312,000      | \$1,312,000     |
| (06-6320-4420) RES-CIP WATER<br>PROJECTS                           | \$550,000        | \$670,000             | \$670,000       | \$670,000        | \$670,000        | \$670,000       |
| (03-8810-4414) RES-CIP STREET<br>CONSTRUCTION                      | \$428,407        | \$530,424             | \$450,000       | \$450,000        | \$450,000        | \$450,000       |
| (23-6300-4445) TRANSFER TO<br>GENERAL FUND                         | \$0              | \$55,576              | \$1,315,800     | \$457,825        | \$457,825        | \$457,825       |
| (05-8810-4418) TRANSFER TO GEN<br>FUND                             | \$458,600        | \$342,165             | \$406,250       | \$468,750        | \$468,750        | \$468,750       |
| (23-6300-4420) TRANS TO UTILITY-NE WATER TOWE                      | \$0              | \$162,784             | \$377,500       | \$377,500        | \$377,500        | \$377,500       |
| (06-6310-4695) TRANS TO GENERAL<br>FUND                            | \$35,688         | \$297,900             | \$297,900       | \$312,679        | \$312,679        | \$312,679       |
| (06-6320-4695) TRANS TO GENERAL<br>FUND                            | \$35,687         | \$259,800             | \$259,800       | \$272,906        | \$272,906        | \$272,906       |
| (03-8810-4695) TRANS TO BONDED<br>DEBT FUND 2                      | \$203,211        | \$170,709             | \$208,819       | \$208,819        | \$208,819        | \$208,819       |
| (15-8810-4430) RES-REPAIR & REPLACEMENT                            | \$200,000        | \$200,000             | \$200,000       | \$200,000        | \$200,000        | \$200,000       |
| (06-6310-4426) RES-SANITARY<br>SEWER DEPT EQUIP                    | \$130,000        | \$160,000             | \$160,000       | \$160,000        | \$160,000        | \$160,000       |
| (13-6350-4660) TRANS TO GENERAL<br>FUND                            | \$30,000         | \$157,800             | \$157,800       | \$165,690        | \$165,690        | \$165,690       |
| (04-6250-4695) TRANS TO GENERAL<br>FUND                            | \$30,000         | \$156,780             | \$156,780       | \$164,619        | \$164,619        | \$164,619       |
| (08-7290-4610) TRANS. TO HES FUND-<br>RSA                          | \$250,000        | \$500,000             | \$0             | \$0              | \$0              | \$0             |
| (04-6250-4414) RES-CIP STREET<br>CONSTRUCTION                      | \$300,000        | \$439,000             | \$0             | \$0              | \$0              | \$0             |
| (05-8810-4422) TRANSFER TO<br>EOTEC/TPA                            | \$114,938        | \$102,587             | \$95,000        | \$105,000        | \$105,000        | \$105,000       |
| (03-8810-4710) TRANSFER TO LID<br>FUND                             | \$0              | \$585,000             | \$0             | \$0              | \$0              | \$0             |
| (38-8300-4420) TRANSFER TO<br>GENERAL FUND                         | \$0              | \$0                   | \$585,000       | \$0              | \$0              | \$0             |
| (04-6250-4420) RES-NEW STREET<br>BUILDING                          | \$0              | \$55,650              | \$175,000       | \$85,701         | \$85,701         | \$85,701        |
| (33-8200-4420) TRANSFER TO HES<br>FUND 13                          | \$450,000        | \$0                   | \$0             | \$0              | \$0              | \$0             |
| (05-8810-4419) TRANSFER TO RES-<br>TOURISM                         | \$58,838         | \$49,272              | \$58,500        | \$67,500         | \$67,500         | \$67,500        |
| (05-8810-4415) TRANSFER TO RES-<br>PARK DEV                        | \$58,838         | \$49,272              | \$58,500        | \$67,500         | \$67,500         | \$67,500        |
| (04-6250-4402) RES-STREET<br>EQUIPMENT                             | \$100,000        | \$111,610             | \$150,000       | \$0              | \$0              | \$0             |
| (15-8810-4435) TRANS TO GENERAL<br>FUND                            | \$12,000         | \$56,400              | \$56,400        | \$59,220         | \$59,220         | \$59,220        |
| (03-8810-4432) RES-COMMUNITY<br>ENHANCEMENTS                       | \$100,000        | \$100,000             | \$100,000       | \$0              | \$0              | \$0             |
| (11-7400-4420) TRANS TO GENERAL<br>FUND                            | \$78,030         | \$44,438              | \$44,000        | \$44,000         | \$44,000         | \$44,000        |
| (03-6400-4415) RES-AIRPORT<br>IMPROVEMENTS                         | \$15,000         | \$100,000             | \$15,000        | \$15,000         | \$15,000         | \$15,000        |
| (23-6300-4440) TRANS TO RES-<br>FUNLAND REBUILD                    | \$0              | \$100,000             | \$50,000        | \$0              | \$0              | \$0             |
| (23-6300-4441) TRANS TO RES-PARKS                                  | \$0              | \$0                   | \$0             | \$50,000         | \$50,000         | \$50,000        |
| (08-7250-4424) TRANS TO GENERAL<br>(03-7130-4420) TRANS TO RES-HPD | \$0<br>\$20,000  | \$128,843<br>\$20,000 | \$0<br>\$20,000 | \$0              | \$0              | \$20,000        |
| VEH UPFITTING (03-8810-4433) RES-CITY HALL                         |                  |                       | <u> </u>        |                  | ·                | <u> </u>        |
| ÌMPROVEMENTS                                                       | \$80,000         | \$35,427              | \$0             | \$0              | \$0              | \$0             |
| (03-8810-4428) RES - FUNLAND                                       | \$0              | \$106,280             | \$0             | \$0              | \$0              | \$0             |
| (21-7700-4420) TRANS TO RES-<br>LIBRARY CAPITAL                    | \$90,000         | \$0                   | \$0             | \$0              | \$0              | \$0             |
| (04-6250-4418) RES-BICYCLE TRAILS<br>(08-7241-4424) TRANSFER TO    | \$11,550         | \$13,500              | \$14,500        | \$14,500         | \$14,500         | \$14,500        |
| (08-7241-4424) TRANSFER TO<br>STREET FUND                          | \$0              | \$39,453              | \$39,453        | \$0              | \$0              | \$0             |