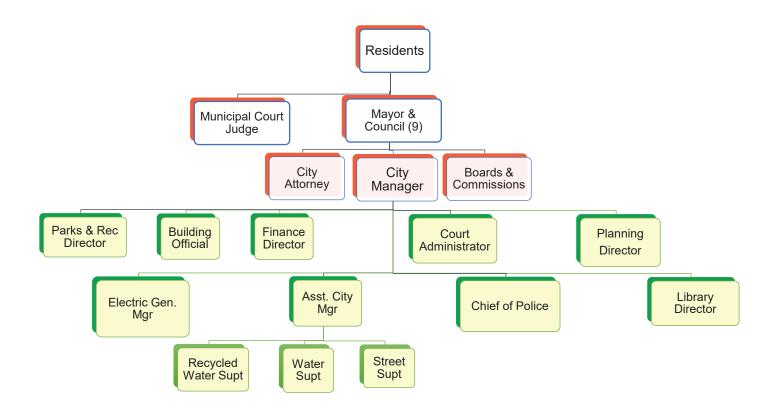

ty services rooted in small-town values.

### **Hermiston Values**

#### **Fiscal Prudence**

We are responsible stewards of the City's financial resources and exercise discretion in decision-making.

#### **Engagement**

We facilitate constructive relationships between the City and constituents to build trust and support equitable and sustainable decisionmaking.

#### Inclusive

We are committed to building an inclusive environment that values and respects the contributions of all people.

#### **Partnerships**

We collaborate with community organizations to leverage expertise and resources to best serve the public

#### Livability

We promote diverse housing options, convenient and accessible community assets, a healthy environment, and high-quality education.

# **ORGANIZATION CHART**



# **CITY PROFILE**

# Location and Population

Hermiston is a progressive, growth-oriented urban/retail/medical center for an area based economically on agriculture, food processing, transportation, utilities and other light industry. In 2021, Hermiston continued to grow as the largest city in Eastern Oregon, with a population of 19,696. The city projects a growth rate of 2% each year for the next 20 years.

2021 Population: 19,696



Hermiston is located in the northwest corner of Umatilla County in northeast Oregon and is centrally located between the major cities of the Pacific Northwest. Located just 185 miles east of Portland; 176 miles southwest of Spokane, Washington; 249 miles southeast of Seattle, Washington and 251 miles northwest of Boise, Idaho, Hermiston is a transportation