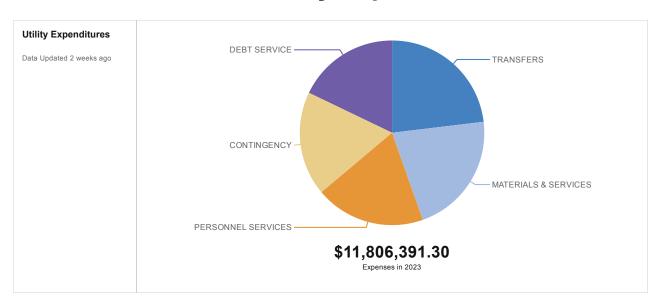

- State Street Tax Fund (04): This is the fund where all gasoline tax revenues are deposited as required by Oregon state law to ensure that they will be used for street and roadway repair, maintenance and improvement. This fund is exclusively supported from the gasoline tax and a general fund subsidy when necessary. The expenditures accounted for in the fund are the labor, equipment, materials and contracted services necessary to maintain and improve the roadway surfaces and storm drainage system of the city.
- <u>Transient Room Tax Fund (05)</u>: This fund is used to receipt revenues collected from the
  city's transient room tax and tourism promotion assessment for appropriations to be made
  for economic, community and other development activities. The balance of the transient
  room tax revenues are appropriated directly to community center management and
  operational costs, pool operation, TRT/Recreation programs reserve and Parks & Recreation
  Development reserve.
- <u>Utility Fund (06)</u>: This is an enterprise fund financed from user fees for water and recycled water
  use and connection charges to the system. Expenditures of this fund include all personnel,
  equipment, materials, and contracted services necessary to maintain and improve the
  water, sewer, and recycled water systems of the city. The fund is responsible for all debt
  applicable to utility operations.
- Reserve Fund (08): This fund is used to accumulate money for long-term goals and projects of the City. Financed directly by appropriations from the operating funds and with limited revenues directly from small reimbursement projects, the reserve fund has been the major single fiscal tool which has provided the City with the stability and multiple year appropriations necessary to manage a small community in difficult financial times. The reserve fund allows the accumulation of resources to accomplish specifically authorized goals contained in the resolution which must be adopted to establish each account.
- Miscellaneous Special Revenue Fund (11): This fund is used to account for certain passthrough payments related to payroll and surcharges due to the state.
- Hermiston Energy Services Fund (13): This fund is financed from user fees for electrical use
  and other charges to the system. Expenditures in this fund include all personnel, equipment,
  materials, and contracted services necessary to maintain and improve the electrical system
  of the city. This enterprise fund is also responsible for all necessary debt payments of the
  electrical system.
- Regional Water Fund (15): This fund is an operating enterprise fund with expenditures including all personnel, equipment, materials and contracted services necessary to operate the Regional Water System. This system supplies water from the Columbia River to a few

#### Consolidated Expenditures by Fund

|                                                        | 2019 - 20 Actual | 2020 - 21 Actual | 2021-22 Budget | 2022-23 Proposed | 2022-23 Approved | 2022-23 Adopted |
|--------------------------------------------------------|------------------|------------------|----------------|------------------|------------------|-----------------|
| (03) GENERAL FUND                                      | \$12,063,238     | \$14,825,283     | \$16,357,213   | \$16,705,588     | \$16,705,588     | \$16,705,588    |
| (13) ENERGY SERVICES                                   | \$9,330,845      | \$9,885,629      | \$11,828,457   | \$12,495,134     | \$12,495,134     | \$12,495,134    |
| (08) RESERVES                                          | \$6,337,334      | \$3,325,061      | \$12,392,203   | \$15,468,683     | \$15,468,683     | \$15,468,683    |
| (06) UTILITY                                           | \$8,146,748      | \$8,760,037      | \$11,293,902   | \$11,806,391     | \$11,806,391     | \$11,806,391    |
| (04) STATE STREET TAX                                  | \$2,151,455      | \$1,855,651      | \$1,950,474    | \$1,843,007      | \$1,843,007      | \$1,843,007     |
| (37) CITY HALL CONSTRUCTION FUND                       | \$0              | \$0              | \$7,348,498    | \$877,836        | \$877,836        | \$877,836       |
| (15) REGIONAL WATER                                    | \$1,108,336      | \$1,064,982      | \$1,775,591    | \$1,874,653      | \$1,874,653      | \$1,874,653     |
| (23) GREATER-HERMISTON<br>ENTERPRISE ZONE PROJECT FUND | \$0              | \$318,360        | \$2,206,674    | \$1,648,699      | \$1,648,699      | \$1,648,699     |
| (05) TRANSIENT ROOM TAX                                | \$986,218        | \$797,654        | \$903,230      | \$998,800        | \$998,800        | \$998,800       |
| (25) EOTEC OPERATIONS                                  | \$904,346        | \$689,360        | \$627,793      | \$627,793        | \$627,793        | \$627,793       |
| (02) BONDED DEBT                                       | \$519,611        | \$524,619        | \$692,980      | \$634,018        | \$634,018        | \$634,018       |
| (90) GOVERNMENT WIDE ACTIVITIES                        | \$0              | \$2,213,504      | \$0            | \$0              | \$0              | \$0             |
| (33) 2016 FF&C OBLIG - ELECTRIC                        | \$1,336,971      | \$0              | \$165,000      | \$0              | \$0              | \$0             |
| (38) LOCAL IMPROVEMENT DISTRICT                        | \$0              | \$239,608        | \$1,065,572    | \$0              | \$0              | \$0             |
| (11) MISCELLANEOUS SPECIAL<br>REVENUE                  | \$243,151        | \$171,395        | \$273,000      | \$141,000        | \$141,000        | \$141,000       |
| (92) HURA FUND                                         | \$184,362        | \$374,051        | \$0            | \$0              | \$0              | \$0             |
| (20) LAW ENFORCEMENT SPECIAL REV                       | \$60,124         | \$28,054         | \$103,118      | \$84,014         | \$84,014         | \$84,014        |
| (21) LIBRARY SPECIAL REVENUE                           | \$91,936         | \$2,005          | \$35,800       | \$33,000         | \$33,000         | \$33,000        |
| (19) CHRISTMAS EXPRESS SPEC<br>REVENUE                 | \$13,217         | \$18,203         | \$45,037       | \$35,000         | \$35,000         | \$35,000        |
| (32) SR CENTER CONSTRUCTION GRANT                      | \$68,185         | \$0              | \$0            | \$0              | \$0              | \$0             |
| (07) RECREATION SPECIAL REVENUE                        | \$28,420         | \$0              | \$0            | \$0              | \$0              | \$0             |
| (12) COMMUNITY CENTER                                  | \$2,373          | \$0              | \$0            | \$0              | \$0              | \$0             |
| (34) 2017 FF&C OBLIG - SEWER & WA                      | \$1,487          | \$0              | \$0            | \$0              | \$0              | \$0             |
| (36) 2017 FF&C OBLIG - TPA                             | \$831            | \$0              | \$0            | \$0              | \$0              | \$0             |
| TOTAL                                                  | \$43,579,187     | \$45,093,454     | \$69,064,541   | \$65,273,616     | \$65,273,616     | \$65,273,616    |