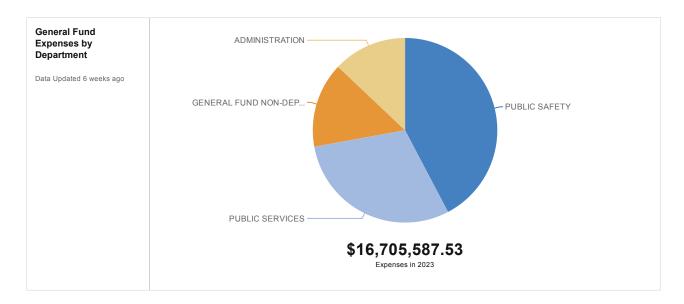

Proposed general fund revenues and expenditures are \$16,703,588 approximately 2% (\$346,000) above FY2021-22. This slight increase reflects a mostly status quo budget. We are proposing the addition of two police officer positions. One of those is partially funded by COPS Grant. These additions will allow for a team of two to fill in gaps on the four regular teams.