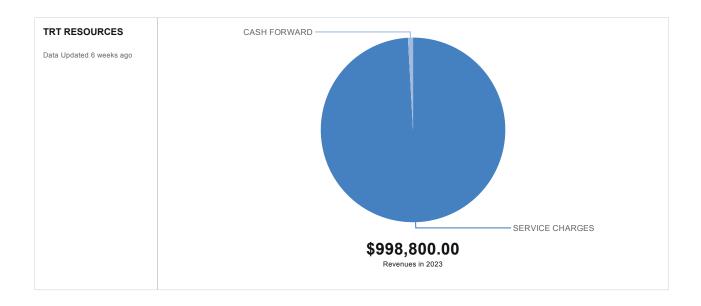

#### <u>Transient Room Tax (TRT) Fund</u>

Revenues in the TRT have continued to be strong and steady. An additional hotel is still under serious consideration.

- State Street Tax Fund (04): This is the fund where all gasoline tax revenues are deposited as required by Oregon state law to ensure that they will be used for street and roadway repair, maintenance and improvement. This fund is exclusively supported from the gasoline tax and a general fund subsidy when necessary. The expenditures accounted for in the fund are the labor, equipment, materials and contracted services necessary to maintain and improve the roadway surfaces and storm drainage system of the city.
- <u>Transient Room Tax Fund (05)</u>: This fund is used to receipt revenues collected from the
  city's transient room tax and tourism promotion assessment for appropriations to be made
  for economic, community and other development activities. The balance of the transient
  room tax revenues are appropriated directly to community center management and
  operational costs, pool operation, TRT/Recreation programs reserve and Parks & Recreation
  Development reserve.
- <u>Utility Fund (06)</u>: This is an enterprise fund financed from user fees for water and recycled water
  use and connection charges to the system. Expenditures of this fund include all personnel,
  equipment, materials, and contracted services necessary to maintain and improve the
  water, sewer, and recycled water systems of the city. The fund is responsible for all debt
  applicable to utility operations.
- Reserve Fund (08): This fund is used to accumulate money for long-term goals and projects of the City. Financed directly by appropriations from the operating funds and with limited revenues directly from small reimbursement projects, the reserve fund has been the major single fiscal tool which has provided the City with the stability and multiple year appropriations necessary to manage a small community in difficult financial times. The reserve fund allows the accumulation of resources to accomplish specifically authorized goals contained in the resolution which must be adopted to establish each account.
- Miscellaneous Special Revenue Fund (11): This fund is used to account for certain passthrough payments related to payroll and surcharges due to the state.
- Hermiston Energy Services Fund (13): This fund is financed from user fees for electrical use
  and other charges to the system. Expenditures in this fund include all personnel, equipment,
  materials, and contracted services necessary to maintain and improve the electrical system
  of the city. This enterprise fund is also responsible for all necessary debt payments of the
  electrical system.
- Regional Water Fund (15): This fund is an operating enterprise fund with expenditures including all personnel, equipment, materials and contracted services necessary to operate the Regional Water System. This system supplies water from the Columbia River to a few