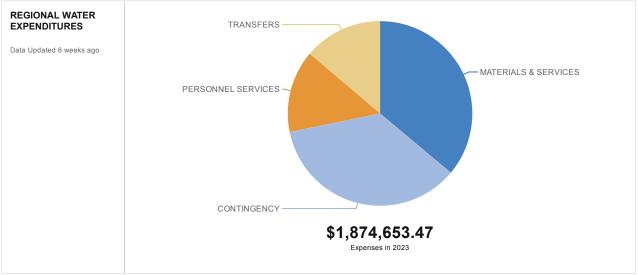

#### Consolidated Expenditures by Fund

|                                                        | 2019 - 20 Actual | 2020 - 21 Actual | 2021-22 Budget | 2022-23 Proposed | 2022-23 Approved | 2022-23 Adopted |
|--------------------------------------------------------|------------------|------------------|----------------|------------------|------------------|-----------------|
| (03) GENERAL FUND                                      | \$12,063,238     | \$14,825,283     | \$16,357,213   | \$16,705,588     | \$16,705,588     | \$16,705,588    |
| (13) ENERGY SERVICES                                   | \$9,330,845      | \$9,885,629      | \$11,828,457   | \$12,495,134     | \$12,495,134     | \$12,495,134    |
| (08) RESERVES                                          | \$6,337,334      | \$3,325,061      | \$12,392,203   | \$15,468,683     | \$15,468,683     | \$15,468,683    |
| (06) UTILITY                                           | \$8,146,748      | \$8,760,037      | \$11,293,902   | \$11,806,391     | \$11,806,391     | \$11,806,391    |
| (04) STATE STREET TAX                                  | \$2,151,455      | \$1,855,651      | \$1,950,474    | \$1,843,007      | \$1,843,007      | \$1,843,007     |
| (37) CITY HALL CONSTRUCTION FUND                       | \$0              | \$0              | \$7,348,498    | \$877,836        | \$877,836        | \$877,836       |
| (15) REGIONAL WATER                                    | \$1,108,336      | \$1,064,982      | \$1,775,591    | \$1,874,653      | \$1,874,653      | \$1,874,653     |
| (23) GREATER-HERMISTON<br>ENTERPRISE ZONE PROJECT FUND | \$0              | \$318,360        | \$2,206,674    | \$1,648,699      | \$1,648,699      | \$1,648,699     |
| (05) TRANSIENT ROOM TAX                                | \$986,218        | \$797,654        | \$903,230      | \$998,800        | \$998,800        | \$998,800       |
| (25) EOTEC OPERATIONS                                  | \$904,346        | \$689,360        | \$627,793      | \$627,793        | \$627,793        | \$627,793       |
| (02) BONDED DEBT                                       | \$519,611        | \$524,619        | \$692,980      | \$634,018        | \$634,018        | \$634,018       |
| (90) GOVERNMENT WIDE ACTIVITIES                        | \$0              | \$2,213,504      | \$0            | \$0              | \$0              | \$0             |
| (33) 2016 FF&C OBLIG - ELECTRIC                        | \$1,336,971      | \$0              | \$165,000      | \$0              | \$0              | \$0             |
| (38) LOCAL IMPROVEMENT DISTRICT                        | \$0              | \$239,608        | \$1,065,572    | \$0              | \$0              | \$0             |
| (11) MISCELLANEOUS SPECIAL<br>REVENUE                  | \$243,151        | \$171,395        | \$273,000      | \$141,000        | \$141,000        | \$141,000       |
| (92) HURA FUND                                         | \$184,362        | \$374,051        | \$0            | \$0              | \$0              | \$0             |
| (20) LAW ENFORCEMENT SPECIAL REV                       | \$60,124         | \$28,054         | \$103,118      | \$84,014         | \$84,014         | \$84,014        |
| (21) LIBRARY SPECIAL REVENUE                           | \$91,936         | \$2,005          | \$35,800       | \$33,000         | \$33,000         | \$33,000        |
| (19) CHRISTMAS EXPRESS SPEC<br>REVENUE                 | \$13,217         | \$18,203         | \$45,037       | \$35,000         | \$35,000         | \$35,000        |
| (32) SR CENTER CONSTRUCTION GRANT                      | \$68,185         | \$0              | \$0            | \$0              | \$0              | \$0             |
| (07) RECREATION SPECIAL REVENUE                        | \$28,420         | \$0              | \$0            | \$0              | \$0              | \$0             |
| (12) COMMUNITY CENTER                                  | \$2,373          | \$0              | \$0            | \$0              | \$0              | \$0             |
| (34) 2017 FF&C OBLIG - SEWER & WA                      | \$1,487          | \$0              | \$0            | \$0              | \$0              | \$0             |
| (36) 2017 FF&C OBLIG - TPA                             | \$831            | \$0              | \$0            | \$0              | \$0              | \$0             |
| TOTAL                                                  | \$43,579,187     | \$45,093,454     | \$69,064,541   | \$65,273,616     | \$65,273,616     | \$65,273,616    |

#### Consolidated Expenditures by Category

|                                                                    | 2019 - 20 Actual | 2020 - 21 Actual      | 2021-22 Budget  | 2022-23 Proposed | 2022-23 Approved | 2022-23 Adopted |
|--------------------------------------------------------------------|------------------|-----------------------|-----------------|------------------|------------------|-----------------|
| MATERIALS & SERVICES                                               | \$15,099,193     | \$15,930,338          | \$17,757,367    | \$17,471,900     | \$17,471,900     | \$17,471,900    |
| PERSONNEL SERVICES                                                 | \$12,489,805     | \$12,171,987          | \$13,759,777    | \$14,556,809     | \$14,556,809     | \$14,556,809    |
| TRANSFERS                                                          | \$7,080,851      | \$5,537,387           | \$17,161,804    | \$14,072,075     | \$14,072,075     | \$14,072,075    |
| (06-6310-4425) RES-UTILITY<br>CONSTRUCTION                         | \$530,000        | \$1,312,000           | \$1,312,000     | \$1,312,000      | \$1,312,000      | \$1,312,000     |
| (06-6320-4420) RES-CIP WATER<br>PROJECTS                           | \$550,000        | \$670,000             | \$670,000       | \$670,000        | \$670,000        | \$670,000       |
| (03-8810-4414) RES-CIP STREET<br>CONSTRUCTION                      | \$428,407        | \$530,424             | \$450,000       | \$450,000        | \$450,000        | \$450,000       |
| (23-6300-4445) TRANSFER TO<br>GENERAL FUND                         | \$0              | \$55,576              | \$1,315,800     | \$457,825        | \$457,825        | \$457,825       |
| (05-8810-4418) TRANSFER TO GEN<br>FUND                             | \$458,600        | \$342,165             | \$406,250       | \$468,750        | \$468,750        | \$468,750       |
| (23-6300-4420) TRANS TO UTILITY-NE WATER TOWE                      | \$0              | \$162,784             | \$377,500       | \$377,500        | \$377,500        | \$377,500       |
| (06-6310-4695) TRANS TO GENERAL<br>FUND                            | \$35,688         | \$297,900             | \$297,900       | \$312,679        | \$312,679        | \$312,679       |
| (06-6320-4695) TRANS TO GENERAL<br>FUND                            | \$35,687         | \$259,800             | \$259,800       | \$272,906        | \$272,906        | \$272,906       |
| (03-8810-4695) TRANS TO BONDED<br>DEBT FUND 2                      | \$203,211        | \$170,709             | \$208,819       | \$208,819        | \$208,819        | \$208,819       |
| (15-8810-4430) RES-REPAIR & REPLACEMENT                            | \$200,000        | \$200,000             | \$200,000       | \$200,000        | \$200,000        | \$200,000       |
| (06-6310-4426) RES-SANITARY<br>SEWER DEPT EQUIP                    | \$130,000        | \$160,000             | \$160,000       | \$160,000        | \$160,000        | \$160,000       |
| (13-6350-4660) TRANS TO GENERAL<br>FUND                            | \$30,000         | \$157,800             | \$157,800       | \$165,690        | \$165,690        | \$165,690       |
| (04-6250-4695) TRANS TO GENERAL<br>FUND                            | \$30,000         | \$156,780             | \$156,780       | \$164,619        | \$164,619        | \$164,619       |
| (08-7290-4610) TRANS. TO HES FUND-<br>RSA                          | \$250,000        | \$500,000             | \$0             | \$0              | \$0              | \$0             |
| (04-6250-4414) RES-CIP STREET<br>CONSTRUCTION                      | \$300,000        | \$439,000             | \$0             | \$0              | \$0              | \$0             |
| (05-8810-4422) TRANSFER TO<br>EOTEC/TPA                            | \$114,938        | \$102,587             | \$95,000        | \$105,000        | \$105,000        | \$105,000       |
| (03-8810-4710) TRANSFER TO LID<br>FUND                             | \$0              | \$585,000             | \$0             | \$0              | \$0              | \$0             |
| (38-8300-4420) TRANSFER TO<br>GENERAL FUND                         | \$0              | \$0                   | \$585,000       | \$0              | \$0              | \$0             |
| (04-6250-4420) RES-NEW STREET<br>BUILDING                          | \$0              | \$55,650              | \$175,000       | \$85,701         | \$85,701         | \$85,701        |
| (33-8200-4420) TRANSFER TO HES<br>FUND 13                          | \$450,000        | \$0                   | \$0             | \$0              | \$0              | \$0             |
| (05-8810-4419) TRANSFER TO RES-<br>TOURISM                         | \$58,838         | \$49,272              | \$58,500        | \$67,500         | \$67,500         | \$67,500        |
| (05-8810-4415) TRANSFER TO RES-<br>PARK DEV                        | \$58,838         | \$49,272              | \$58,500        | \$67,500         | \$67,500         | \$67,500        |
| (04-6250-4402) RES-STREET<br>EQUIPMENT                             | \$100,000        | \$111,610             | \$150,000       | \$0              | \$0              | \$0             |
| (15-8810-4435) TRANS TO GENERAL<br>FUND                            | \$12,000         | \$56,400              | \$56,400        | \$59,220         | \$59,220         | \$59,220        |
| (03-8810-4432) RES-COMMUNITY<br>ENHANCEMENTS                       | \$100,000        | \$100,000             | \$100,000       | \$0              | \$0              | \$0             |
| (11-7400-4420) TRANS TO GENERAL<br>FUND                            | \$78,030         | \$44,438              | \$44,000        | \$44,000         | \$44,000         | \$44,000        |
| (03-6400-4415) RES-AIRPORT<br>IMPROVEMENTS                         | \$15,000         | \$100,000             | \$15,000        | \$15,000         | \$15,000         | \$15,000        |
| (23-6300-4440) TRANS TO RES-<br>FUNLAND REBUILD                    | \$0              | \$100,000             | \$50,000        | \$0              | \$0              | \$0             |
| (23-6300-4441) TRANS TO RES-PARKS                                  | \$0              | \$0                   | \$0             | \$50,000         | \$50,000         | \$50,000        |
| (08-7250-4424) TRANS TO GENERAL<br>(03-7130-4420) TRANS TO RES-HPD | \$0<br>\$20,000  | \$128,843<br>\$20,000 | \$0<br>\$20,000 | \$0              | \$0              | \$20,000        |
| VEH UPFITTING (03-8810-4433) RES-CITY HALL                         |                  |                       | <u> </u>        |                  | ·                | <u> </u>        |
| ÌMPROVEMENTS                                                       | \$80,000         | \$35,427              | \$0             | \$0              | \$0              | \$0             |
| (03-8810-4428) RES - FUNLAND                                       | \$0              | \$106,280             | \$0             | \$0              | \$0              | \$0             |
| (21-7700-4420) TRANS TO RES-<br>LIBRARY CAPITAL                    | \$90,000         | \$0                   | \$0             | \$0              | \$0              | \$0             |
| (04-6250-4418) RES-BICYCLE TRAILS<br>(08-7241-4424) TRANSFER TO    | \$11,550         | \$13,500              | \$14,500        | \$14,500         | \$14,500         | \$14,500        |
| (08-7241-4424) TRANSFER TO<br>STREET FUND                          | \$0              | \$39,453              | \$39,453        | \$0              | \$0              | \$0             |