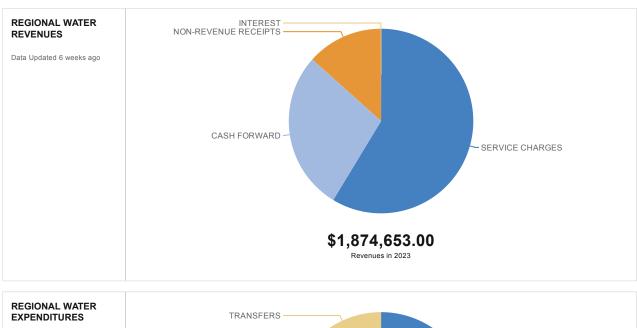

#### **Consolidated Revenues by Fund**

|                                                        | 2019 - 20 Actual | 2020 - 21 Actual | 2021-22 Budget | 2022-23 Proposed | 2022-23 Approved | 2022-23 Adopted |
|--------------------------------------------------------|------------------|------------------|----------------|------------------|------------------|-----------------|
| (03) GENERAL FUND                                      | \$11,361,312     | \$13,411,623     | \$16,357,213   | \$16,705,588     | \$16,705,588     | \$16,705,588    |
| (08) RESERVES                                          | \$6,490,131      | \$5,504,186      | \$12,392,202   | \$15,468,683     | \$15,468,683     | \$15,468,683    |
| (13) ENERGY SERVICES                                   | \$9,353,538      | \$10,230,356     | \$11,828,457   | \$12,495,134     | \$12,495,134     | \$12,495,134    |
| (06) UTILITY                                           | \$9,055,977      | \$10,066,070     | \$11,293,902   | \$11,806,391     | \$11,806,391     | \$11,806,391    |
| (37) CITY HALL CONSTRUCTION FUND                       | \$0              | \$9,675,123      | \$7,348,498    | \$877,836        | \$877,836        | \$877,836       |
| (04) STATE STREET TAX                                  | \$1,262,091      | \$1,799,797      | \$1,950,474    | \$1,843,007      | \$1,843,007      | \$1,843,007     |
| (15) REGIONAL WATER                                    | \$1,216,639      | \$1,180,431      | \$1,775,591    | \$1,874,653      | \$1,874,653      | \$1,874,653     |
| (23) GREATER-HERMISTON<br>ENTERPRISE ZONE PROJECT FUND | \$500,000        | \$1,000,043      | \$2,206,674    | \$1,648,699      | \$1,648,699      | \$1,648,699     |
| (05) TRANSIENT ROOM TAX                                | \$811,954        | \$833,963        | \$903,230      | \$998,800        | \$998,800        | \$998,800       |
| (25) EOTEC OPERATIONS                                  | \$764,636        | \$663,636        | \$627,793      | \$627,793        | \$627,793        | \$627,793       |
| (02) BONDED DEBT                                       | \$510,134        | \$478,082        | \$692,980      | \$634,018        | \$634,018        | \$634,018       |
| (38) LOCAL IMPROVEMENT DISTRICT                        | \$0              | \$585,000        | \$1,065,572    | \$0              | \$0              | \$0             |
| (11) MISCELLANEOUS SPECIAL<br>REVENUE                  | \$194,573        | \$127,620        | \$273,000      | \$141,000        | \$141,000        | \$141,000       |
| (20) LAW ENFORCEMENT SPECIAL<br>REV                    | \$38,755         | \$19,595         | \$103,118      | \$84,014         | \$84,014         | \$84,014        |
| (92) HURA FUND                                         | \$190,821        | \$221,664        | \$0            | \$0              | \$0              | \$0             |
| (33) 2016 FF&C OBLIG - ELECTRIC                        | \$147,468        | \$0              | \$165,000      | \$0              | \$0              | \$0             |
| (19) CHRISTMAS EXPRESS SPEC<br>REVENUE                 | \$15,802         | \$31,018         | \$45,037       | \$35,000         | \$35,000         | \$35,000        |
| (21) LIBRARY SPECIAL REVENUE                           | \$4,468          | \$4,753          | \$35,800       | \$33,000         | \$33,000         | \$33,000        |
| (35) 2017 FF&C OBLIG - HURA                            | \$117            | \$0              | \$0            | \$0              | \$0              | \$0             |
| TOTAL                                                  | \$41,918,416     | \$55,832,959     | \$69,064,541   | \$65,273,616     | \$65,273,616     | \$65,273,616    |

#### **Consolidated Revenues by Category**

|                                           | 2019 - 20 Actual | 2020 - 21 Actual | 2021-22 Budget | 2022-23 Proposed | 2022-23 Approved | 2022-23 Adopted |
|-------------------------------------------|------------------|------------------|----------------|------------------|------------------|-----------------|
| HERMISTON ENERGY SERVICES SERVICE CHARGES | \$8,581,271      | \$9,711,134      | \$9,483,323    | \$9,800,000      | \$9,800,000      | \$9,800,000     |
| CASH FORWARD                              | \$0              | \$0              | \$20,550,547   | \$11,956,198     | \$11,956,198     | \$11,956,198    |
| FROM OTHER AGENCIES                       | \$2,697,833      | \$4,807,275      | \$7,859,860    | \$12,896,693     | \$12,896,693     | \$12,896,693    |
| PROPERTY TAXES                            | \$6,467,327      | \$6,812,750      | \$6,798,480    | \$7,104,380      | \$7,104,380      | \$7,104,380     |
| TRANSFERS FROM                            | \$4,568,713      | \$7,120,331      | \$7,457,952    | \$5,774,659      | \$5,774,659      | \$5,774,659     |
| RECYCLED WATER SERVICE CHARGES            | \$4,696,662      | \$4,901,026      | \$4,717,000    | \$5,178,000      | \$5,178,000      | \$5,178,000     |
| WATER SERVICE CHARGES                     | \$4,350,451      | \$5,001,248      | \$4,567,215    | \$5,220,000      | \$5,220,000      | \$5,220,000     |
| SERVICE CHARGES                           | \$4,419,254      | \$4,492,993      | \$4,515,000    | \$4,523,985      | \$4,523,985      | \$4,523,985     |
| NON-REVENUE RECEIPTS                      | \$3,016,874      | \$10,550,986     | \$1,217,500    | \$812,500        | \$812,500        | \$812,500       |
| LICENSES & FRANCHISES                     | \$1,402,196      | \$1,604,950      | \$1,309,170    | \$1,434,800      | \$1,434,800      | \$1,434,800     |
| FINES & PENALTIES                         | \$488,462        | \$293,789        | \$364,000      | \$400,000        | \$400,000        | \$400,000       |
| MISCELLANEOUS REVENUE                     | \$897,910        | \$471,636        | \$198,094      | \$146,001        | \$146,001        | \$146,001       |
| INTEREST                                  | \$331,465        | \$64,840         | \$26,400       | \$26,400         | \$26,400         | \$26,400        |
| TOTAL                                     | \$41,918,416     | \$55,832,959     | \$69,064,541   | \$65,273,616     | \$65,273,616     | \$65,273,616    |