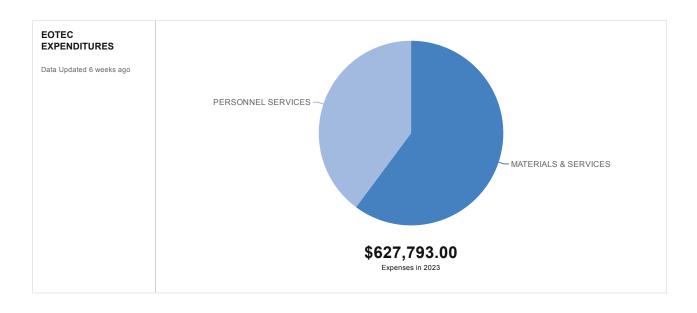

#### Eastern Oregon Trade and Event Center (EOTEC) Fund

We have put together a basic budget because of several unknowns. It appears that indoor events are starting to return. They are not at the level prior to COVID-19 yet but the outdoor events are staying very strong as well.

#### **Consolidated Revenues by Fund**

|                                                        | 2019 - 20 Actual | 2020 - 21 Actual | 2021-22 Budget | 2022-23 Proposed | 2022-23 Approved | 2022-23 Adopted |
|--------------------------------------------------------|------------------|------------------|----------------|------------------|------------------|-----------------|
| (03) GENERAL FUND                                      | \$11,361,312     | \$13,411,623     | \$16,357,213   | \$16,705,588     | \$16,705,588     | \$16,705,588    |
| (08) RESERVES                                          | \$6,490,131      | \$5,504,186      | \$12,392,202   | \$15,468,683     | \$15,468,683     | \$15,468,683    |
| (13) ENERGY SERVICES                                   | \$9,353,538      | \$10,230,356     | \$11,828,457   | \$12,495,134     | \$12,495,134     | \$12,495,134    |
| (06) UTILITY                                           | \$9,055,977      | \$10,066,070     | \$11,293,902   | \$11,806,391     | \$11,806,391     | \$11,806,391    |
| (37) CITY HALL CONSTRUCTION FUND                       | \$0              | \$9,675,123      | \$7,348,498    | \$877,836        | \$877,836        | \$877,836       |
| (04) STATE STREET TAX                                  | \$1,262,091      | \$1,799,797      | \$1,950,474    | \$1,843,007      | \$1,843,007      | \$1,843,007     |
| (15) REGIONAL WATER                                    | \$1,216,639      | \$1,180,431      | \$1,775,591    | \$1,874,653      | \$1,874,653      | \$1,874,653     |
| (23) GREATER-HERMISTON<br>ENTERPRISE ZONE PROJECT FUND | \$500,000        | \$1,000,043      | \$2,206,674    | \$1,648,699      | \$1,648,699      | \$1,648,699     |
| (05) TRANSIENT ROOM TAX                                | \$811,954        | \$833,963        | \$903,230      | \$998,800        | \$998,800        | \$998,800       |
| (25) EOTEC OPERATIONS                                  | \$764,636        | \$663,636        | \$627,793      | \$627,793        | \$627,793        | \$627,793       |
| (02) BONDED DEBT                                       | \$510,134        | \$478,082        | \$692,980      | \$634,018        | \$634,018        | \$634,018       |
| (38) LOCAL IMPROVEMENT DISTRICT                        | \$0              | \$585,000        | \$1,065,572    | \$0              | \$0              | \$0             |
| (11) MISCELLANEOUS SPECIAL<br>REVENUE                  | \$194,573        | \$127,620        | \$273,000      | \$141,000        | \$141,000        | \$141,000       |
| (20) LAW ENFORCEMENT SPECIAL<br>REV                    | \$38,755         | \$19,595         | \$103,118      | \$84,014         | \$84,014         | \$84,014        |
| (92) HURA FUND                                         | \$190,821        | \$221,664        | \$0            | \$0              | \$0              | \$0             |
| (33) 2016 FF&C OBLIG - ELECTRIC                        | \$147,468        | \$0              | \$165,000      | \$0              | \$0              | \$0             |
| (19) CHRISTMAS EXPRESS SPEC<br>REVENUE                 | \$15,802         | \$31,018         | \$45,037       | \$35,000         | \$35,000         | \$35,000        |
| (21) LIBRARY SPECIAL REVENUE                           | \$4,468          | \$4,753          | \$35,800       | \$33,000         | \$33,000         | \$33,000        |
| (35) 2017 FF&C OBLIG - HURA                            | \$117            | \$0              | \$0            | \$0              | \$0              | \$0             |
| TOTAL                                                  | \$41,918,416     | \$55,832,959     | \$69,064,541   | \$65,273,616     | \$65,273,616     | \$65,273,616    |

#### Consolidated Expenditures by Category

|                                                                    | 2019 - 20 Actual | 2020 - 21 Actual      | 2021-22 Budget  | 2022-23 Proposed | 2022-23 Approved | 2022-23 Adopted |
|--------------------------------------------------------------------|------------------|-----------------------|-----------------|------------------|------------------|-----------------|
| MATERIALS & SERVICES                                               | \$15,099,193     | \$15,930,338          | \$17,757,367    | \$17,471,900     | \$17,471,900     | \$17,471,900    |
| PERSONNEL SERVICES                                                 | \$12,489,805     | \$12,171,987          | \$13,759,777    | \$14,556,809     | \$14,556,809     | \$14,556,809    |
| TRANSFERS                                                          | \$7,080,851      | \$5,537,387           | \$17,161,804    | \$14,072,075     | \$14,072,075     | \$14,072,075    |
| (06-6310-4425) RES-UTILITY<br>CONSTRUCTION                         | \$530,000        | \$1,312,000           | \$1,312,000     | \$1,312,000      | \$1,312,000      | \$1,312,000     |
| (06-6320-4420) RES-CIP WATER<br>PROJECTS                           | \$550,000        | \$670,000             | \$670,000       | \$670,000        | \$670,000        | \$670,000       |
| (03-8810-4414) RES-CIP STREET<br>CONSTRUCTION                      | \$428,407        | \$530,424             | \$450,000       | \$450,000        | \$450,000        | \$450,000       |
| (23-6300-4445) TRANSFER TO<br>GENERAL FUND                         | \$0              | \$55,576              | \$1,315,800     | \$457,825        | \$457,825        | \$457,825       |
| (05-8810-4418) TRANSFER TO GEN<br>FUND                             | \$458,600        | \$342,165             | \$406,250       | \$468,750        | \$468,750        | \$468,750       |
| (23-6300-4420) TRANS TO UTILITY-NE WATER TOWE                      | \$0              | \$162,784             | \$377,500       | \$377,500        | \$377,500        | \$377,500       |
| (06-6310-4695) TRANS TO GENERAL<br>FUND                            | \$35,688         | \$297,900             | \$297,900       | \$312,679        | \$312,679        | \$312,679       |
| (06-6320-4695) TRANS TO GENERAL<br>FUND                            | \$35,687         | \$259,800             | \$259,800       | \$272,906        | \$272,906        | \$272,906       |
| (03-8810-4695) TRANS TO BONDED<br>DEBT FUND 2                      | \$203,211        | \$170,709             | \$208,819       | \$208,819        | \$208,819        | \$208,819       |
| (15-8810-4430) RES-REPAIR & REPLACEMENT                            | \$200,000        | \$200,000             | \$200,000       | \$200,000        | \$200,000        | \$200,000       |
| (06-6310-4426) RES-SANITARY<br>SEWER DEPT EQUIP                    | \$130,000        | \$160,000             | \$160,000       | \$160,000        | \$160,000        | \$160,000       |
| (13-6350-4660) TRANS TO GENERAL<br>FUND                            | \$30,000         | \$157,800             | \$157,800       | \$165,690        | \$165,690        | \$165,690       |
| (04-6250-4695) TRANS TO GENERAL<br>FUND                            | \$30,000         | \$156,780             | \$156,780       | \$164,619        | \$164,619        | \$164,619       |
| (08-7290-4610) TRANS. TO HES FUND-<br>RSA                          | \$250,000        | \$500,000             | \$0             | \$0              | \$0              | \$0             |
| (04-6250-4414) RES-CIP STREET<br>CONSTRUCTION                      | \$300,000        | \$439,000             | \$0             | \$0              | \$0              | \$0             |
| (05-8810-4422) TRANSFER TO<br>EOTEC/TPA                            | \$114,938        | \$102,587             | \$95,000        | \$105,000        | \$105,000        | \$105,000       |
| (03-8810-4710) TRANSFER TO LID<br>FUND                             | \$0              | \$585,000             | \$0             | \$0              | \$0              | \$0             |
| (38-8300-4420) TRANSFER TO<br>GENERAL FUND                         | \$0              | \$0                   | \$585,000       | \$0              | \$0              | \$0             |
| (04-6250-4420) RES-NEW STREET<br>BUILDING                          | \$0              | \$55,650              | \$175,000       | \$85,701         | \$85,701         | \$85,701        |
| (33-8200-4420) TRANSFER TO HES<br>FUND 13                          | \$450,000        | \$0                   | \$0             | \$0              | \$0              | \$0             |
| (05-8810-4419) TRANSFER TO RES-<br>TOURISM                         | \$58,838         | \$49,272              | \$58,500        | \$67,500         | \$67,500         | \$67,500        |
| (05-8810-4415) TRANSFER TO RES-<br>PARK DEV                        | \$58,838         | \$49,272              | \$58,500        | \$67,500         | \$67,500         | \$67,500        |
| (04-6250-4402) RES-STREET<br>EQUIPMENT                             | \$100,000        | \$111,610             | \$150,000       | \$0              | \$0              | \$0             |
| (15-8810-4435) TRANS TO GENERAL<br>FUND                            | \$12,000         | \$56,400              | \$56,400        | \$59,220         | \$59,220         | \$59,220        |
| (03-8810-4432) RES-COMMUNITY<br>ENHANCEMENTS                       | \$100,000        | \$100,000             | \$100,000       | \$0              | \$0              | \$0             |
| (11-7400-4420) TRANS TO GENERAL<br>FUND                            | \$78,030         | \$44,438              | \$44,000        | \$44,000         | \$44,000         | \$44,000        |
| (03-6400-4415) RES-AIRPORT<br>IMPROVEMENTS                         | \$15,000         | \$100,000             | \$15,000        | \$15,000         | \$15,000         | \$15,000        |
| (23-6300-4440) TRANS TO RES-<br>FUNLAND REBUILD                    | \$0              | \$100,000             | \$50,000        | \$0              | \$0              | \$0             |
| (23-6300-4441) TRANS TO RES-PARKS                                  | \$0              | \$0                   | \$0             | \$50,000         | \$50,000         | \$50,000        |
| (08-7250-4424) TRANS TO GENERAL<br>(03-7130-4420) TRANS TO RES-HPD | \$0<br>\$20,000  | \$128,843<br>\$20,000 | \$0<br>\$20,000 | \$0              | \$0              | \$20,000        |
| VEH UPFITTING (03-8810-4433) RES-CITY HALL                         |                  |                       | <u> </u>        |                  | ·                | <u> </u>        |
| ÌMPROVEMENTS                                                       | \$80,000         | \$35,427              | \$0             | \$0              | \$0              | \$0             |
| (03-8810-4428) RES - FUNLAND                                       | \$0              | \$106,280             | \$0             | \$0              | \$0              | \$0             |
| (21-7700-4420) TRANS TO RES-<br>LIBRARY CAPITAL                    | \$90,000         | \$0                   | \$0             | \$0              | \$0              | \$0             |
| (04-6250-4418) RES-BICYCLE TRAILS<br>(08-7241-4424) TRANSFER TO    | \$11,550         | \$13,500              | \$14,500        | \$14,500         | \$14,500         | \$14,500        |
| (08-7241-4424) TRANSFER TO<br>STREET FUND                          | \$0              | \$39,453              | \$39,453        | \$0              | \$0              | \$0             |