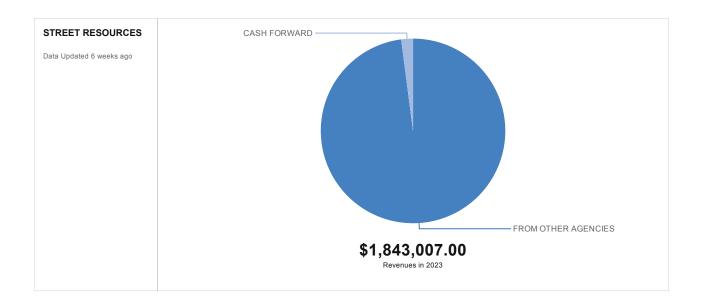

- State Street Tax Fund (04): This is the fund where all gasoline tax revenues are deposited as required by Oregon state law to ensure that they will be used for street and roadway repair, maintenance and improvement. This fund is exclusively supported from the gasoline tax and a general fund subsidy when necessary. The expenditures accounted for in the fund are the labor, equipment, materials and contracted services necessary to maintain and improve the roadway surfaces and storm drainage system of the city.
- <u>Transient Room Tax Fund (05)</u>: This fund is used to receipt revenues collected from the
  city's transient room tax and tourism promotion assessment for appropriations to be made
  for economic, community and other development activities. The balance of the transient
  room tax revenues are appropriated directly to community center management and
  operational costs, pool operation, TRT/Recreation programs reserve and Parks & Recreation
  Development reserve.
- <u>Utility Fund (06)</u>: This is an enterprise fund financed from user fees for water and recycled water
  use and connection charges to the system. Expenditures of this fund include all personnel,
  equipment, materials, and contracted services necessary to maintain and improve the
  water, sewer, and recycled water systems of the city. The fund is responsible for all debt
  applicable to utility operations.
- Reserve Fund (08): This fund is used to accumulate money for long-term goals and projects of the City. Financed directly by appropriations from the operating funds and with limited revenues directly from small reimbursement projects, the reserve fund has been the major single fiscal tool which has provided the City with the stability and multiple year appropriations necessary to manage a small community in difficult financial times. The reserve fund allows the accumulation of resources to accomplish specifically authorized goals contained in the resolution which must be adopted to establish each account.
- Miscellaneous Special Revenue Fund (11): This fund is used to account for certain passthrough payments related to payroll and surcharges due to the state.
- Hermiston Energy Services Fund (13): This fund is financed from user fees for electrical use
  and other charges to the system. Expenditures in this fund include all personnel, equipment,
  materials, and contracted services necessary to maintain and improve the electrical system
  of the city. This enterprise fund is also responsible for all necessary debt payments of the
  electrical system.
- Regional Water Fund (15): This fund is an operating enterprise fund with expenditures including all personnel, equipment, materials and contracted services necessary to operate the Regional Water System. This system supplies water from the Columbia River to a few