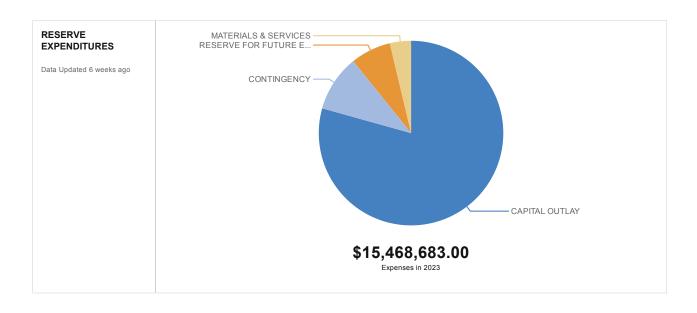

#### Consolidated Expenditures by Fund

|                                                        | 2019 - 20 Actual | 2020 - 21 Actual | 2021-22 Budget | 2022-23 Proposed | 2022-23 Approved | 2022-23 Adopted |
|--------------------------------------------------------|------------------|------------------|----------------|------------------|------------------|-----------------|
| (03) GENERAL FUND                                      | \$12,063,238     | \$14,825,283     | \$16,357,213   | \$16,705,588     | \$16,705,588     | \$16,705,588    |
| (13) ENERGY SERVICES                                   | \$9,330,845      | \$9,885,629      | \$11,828,457   | \$12,495,134     | \$12,495,134     | \$12,495,134    |
| (08) RESERVES                                          | \$6,337,334      | \$3,325,061      | \$12,392,203   | \$15,468,683     | \$15,468,683     | \$15,468,683    |
| (06) UTILITY                                           | \$8,146,748      | \$8,760,037      | \$11,293,902   | \$11,806,391     | \$11,806,391     | \$11,806,391    |
| (04) STATE STREET TAX                                  | \$2,151,455      | \$1,855,651      | \$1,950,474    | \$1,843,007      | \$1,843,007      | \$1,843,007     |
| (37) CITY HALL CONSTRUCTION FUND                       | \$0              | \$0              | \$7,348,498    | \$877,836        | \$877,836        | \$877,836       |
| (15) REGIONAL WATER                                    | \$1,108,336      | \$1,064,982      | \$1,775,591    | \$1,874,653      | \$1,874,653      | \$1,874,653     |
| (23) GREATER-HERMISTON<br>ENTERPRISE ZONE PROJECT FUND | \$0              | \$318,360        | \$2,206,674    | \$1,648,699      | \$1,648,699      | \$1,648,699     |
| (05) TRANSIENT ROOM TAX                                | \$986,218        | \$797,654        | \$903,230      | \$998,800        | \$998,800        | \$998,800       |
| (25) EOTEC OPERATIONS                                  | \$904,346        | \$689,360        | \$627,793      | \$627,793        | \$627,793        | \$627,793       |
| (02) BONDED DEBT                                       | \$519,611        | \$524,619        | \$692,980      | \$634,018        | \$634,018        | \$634,018       |
| (90) GOVERNMENT WIDE ACTIVITIES                        | \$0              | \$2,213,504      | \$0            | \$0              | \$0              | \$0             |
| (33) 2016 FF&C OBLIG - ELECTRIC                        | \$1,336,971      | \$0              | \$165,000      | \$0              | \$0              | \$0             |
| (38) LOCAL IMPROVEMENT DISTRICT                        | \$0              | \$239,608        | \$1,065,572    | \$0              | \$0              | \$0             |
| (11) MISCELLANEOUS SPECIAL<br>REVENUE                  | \$243,151        | \$171,395        | \$273,000      | \$141,000        | \$141,000        | \$141,000       |
| (92) HURA FUND                                         | \$184,362        | \$374,051        | \$0            | \$0              | \$0              | \$0             |
| (20) LAW ENFORCEMENT SPECIAL REV                       | \$60,124         | \$28,054         | \$103,118      | \$84,014         | \$84,014         | \$84,014        |
| (21) LIBRARY SPECIAL REVENUE                           | \$91,936         | \$2,005          | \$35,800       | \$33,000         | \$33,000         | \$33,000        |
| (19) CHRISTMAS EXPRESS SPEC<br>REVENUE                 | \$13,217         | \$18,203         | \$45,037       | \$35,000         | \$35,000         | \$35,000        |
| (32) SR CENTER CONSTRUCTION GRANT                      | \$68,185         | \$0              | \$0            | \$0              | \$0              | \$0             |
| (07) RECREATION SPECIAL REVENUE                        | \$28,420         | \$0              | \$0            | \$0              | \$0              | \$0             |
| (12) COMMUNITY CENTER                                  | \$2,373          | \$0              | \$0            | \$0              | \$0              | \$0             |
| (34) 2017 FF&C OBLIG - SEWER & WA                      | \$1,487          | \$0              | \$0            | \$0              | \$0              | \$0             |
| (36) 2017 FF&C OBLIG - TPA                             | \$831            | \$0              | \$0            | \$0              | \$0              | \$0             |
| TOTAL                                                  | \$43,579,187     | \$45,093,454     | \$69,064,541   | \$65,273,616     | \$65,273,616     | \$65,273,616    |

#### Consolidated Expenditures by Category

|                                                                    | 2019 - 20 Actual | 2020 - 21 Actual      | 2021-22 Budget  | 2022-23 Proposed | 2022-23 Approved | 2022-23 Adopted |
|--------------------------------------------------------------------|------------------|-----------------------|-----------------|------------------|------------------|-----------------|
| MATERIALS & SERVICES                                               | \$15,099,193     | \$15,930,338          | \$17,757,367    | \$17,471,900     | \$17,471,900     | \$17,471,900    |
| PERSONNEL SERVICES                                                 | \$12,489,805     | \$12,171,987          | \$13,759,777    | \$14,556,809     | \$14,556,809     | \$14,556,809    |
| TRANSFERS                                                          | \$7,080,851      | \$5,537,387           | \$17,161,804    | \$14,072,075     | \$14,072,075     | \$14,072,075    |
| (06-6310-4425) RES-UTILITY<br>CONSTRUCTION                         | \$530,000        | \$1,312,000           | \$1,312,000     | \$1,312,000      | \$1,312,000      | \$1,312,000     |
| (06-6320-4420) RES-CIP WATER<br>PROJECTS                           | \$550,000        | \$670,000             | \$670,000       | \$670,000        | \$670,000        | \$670,000       |
| (03-8810-4414) RES-CIP STREET<br>CONSTRUCTION                      | \$428,407        | \$530,424             | \$450,000       | \$450,000        | \$450,000        | \$450,000       |
| (23-6300-4445) TRANSFER TO<br>GENERAL FUND                         | \$0              | \$55,576              | \$1,315,800     | \$457,825        | \$457,825        | \$457,825       |
| (05-8810-4418) TRANSFER TO GEN<br>FUND                             | \$458,600        | \$342,165             | \$406,250       | \$468,750        | \$468,750        | \$468,750       |
| (23-6300-4420) TRANS TO UTILITY-NE WATER TOWE                      | \$0              | \$162,784             | \$377,500       | \$377,500        | \$377,500        | \$377,500       |
| (06-6310-4695) TRANS TO GENERAL<br>FUND                            | \$35,688         | \$297,900             | \$297,900       | \$312,679        | \$312,679        | \$312,679       |
| (06-6320-4695) TRANS TO GENERAL<br>FUND                            | \$35,687         | \$259,800             | \$259,800       | \$272,906        | \$272,906        | \$272,906       |
| (03-8810-4695) TRANS TO BONDED<br>DEBT FUND 2                      | \$203,211        | \$170,709             | \$208,819       | \$208,819        | \$208,819        | \$208,819       |
| (15-8810-4430) RES-REPAIR & REPLACEMENT                            | \$200,000        | \$200,000             | \$200,000       | \$200,000        | \$200,000        | \$200,000       |
| (06-6310-4426) RES-SANITARY<br>SEWER DEPT EQUIP                    | \$130,000        | \$160,000             | \$160,000       | \$160,000        | \$160,000        | \$160,000       |
| (13-6350-4660) TRANS TO GENERAL<br>FUND                            | \$30,000         | \$157,800             | \$157,800       | \$165,690        | \$165,690        | \$165,690       |
| (04-6250-4695) TRANS TO GENERAL<br>FUND                            | \$30,000         | \$156,780             | \$156,780       | \$164,619        | \$164,619        | \$164,619       |
| (08-7290-4610) TRANS. TO HES FUND-<br>RSA                          | \$250,000        | \$500,000             | \$0             | \$0              | \$0              | \$0             |
| (04-6250-4414) RES-CIP STREET<br>CONSTRUCTION                      | \$300,000        | \$439,000             | \$0             | \$0              | \$0              | \$0             |
| (05-8810-4422) TRANSFER TO<br>EOTEC/TPA                            | \$114,938        | \$102,587             | \$95,000        | \$105,000        | \$105,000        | \$105,000       |
| (03-8810-4710) TRANSFER TO LID<br>FUND                             | \$0              | \$585,000             | \$0             | \$0              | \$0              | \$0             |
| (38-8300-4420) TRANSFER TO<br>GENERAL FUND                         | \$0              | \$0                   | \$585,000       | \$0              | \$0              | \$0             |
| (04-6250-4420) RES-NEW STREET<br>BUILDING                          | \$0              | \$55,650              | \$175,000       | \$85,701         | \$85,701         | \$85,701        |
| (33-8200-4420) TRANSFER TO HES<br>FUND 13                          | \$450,000        | \$0                   | \$0             | \$0              | \$0              | \$0             |
| (05-8810-4419) TRANSFER TO RES-<br>TOURISM                         | \$58,838         | \$49,272              | \$58,500        | \$67,500         | \$67,500         | \$67,500        |
| (05-8810-4415) TRANSFER TO RES-<br>PARK DEV                        | \$58,838         | \$49,272              | \$58,500        | \$67,500         | \$67,500         | \$67,500        |
| (04-6250-4402) RES-STREET<br>EQUIPMENT                             | \$100,000        | \$111,610             | \$150,000       | \$0              | \$0              | \$0             |
| (15-8810-4435) TRANS TO GENERAL<br>FUND                            | \$12,000         | \$56,400              | \$56,400        | \$59,220         | \$59,220         | \$59,220        |
| (03-8810-4432) RES-COMMUNITY<br>ENHANCEMENTS                       | \$100,000        | \$100,000             | \$100,000       | \$0              | \$0              | \$0             |
| (11-7400-4420) TRANS TO GENERAL<br>FUND                            | \$78,030         | \$44,438              | \$44,000        | \$44,000         | \$44,000         | \$44,000        |
| (03-6400-4415) RES-AIRPORT<br>IMPROVEMENTS                         | \$15,000         | \$100,000             | \$15,000        | \$15,000         | \$15,000         | \$15,000        |
| (23-6300-4440) TRANS TO RES-<br>FUNLAND REBUILD                    | \$0              | \$100,000             | \$50,000        | \$0              | \$0              | \$0             |
| (23-6300-4441) TRANS TO RES-PARKS                                  | \$0              | \$0                   | \$0             | \$50,000         | \$50,000         | \$50,000        |
| (08-7250-4424) TRANS TO GENERAL<br>(03-7130-4420) TRANS TO RES-HPD | \$0<br>\$20,000  | \$128,843<br>\$20,000 | \$0<br>\$20,000 | \$0              | \$0              | \$20,000        |
| VEH UPFITTING (03-8810-4433) RES-CITY HALL                         |                  |                       | <u> </u>        |                  | ·                | <u> </u>        |
| ÌMPROVEMENTS                                                       | \$80,000         | \$35,427              | \$0             | \$0              | \$0              | \$0             |
| (03-8810-4428) RES - FUNLAND                                       | \$0              | \$106,280             | \$0             | \$0              | \$0              | \$0             |
| (21-7700-4420) TRANS TO RES-<br>LIBRARY CAPITAL                    | \$90,000         | \$0                   | \$0             | \$0              | \$0              | \$0             |
| (04-6250-4418) RES-BICYCLE TRAILS<br>(08-7241-4424) TRANSFER TO    | \$11,550         | \$13,500              | \$14,500        | \$14,500         | \$14,500         | \$14,500        |
| (08-7241-4424) TRANSFER TO<br>STREET FUND                          | \$0              | \$39,453              | \$39,453        | \$0              | \$0              | \$0             |

|                                                  | 2019 - 20 Actual | 2020 - 21 Actual | 2021-22 Budget | 2022-23 Proposed | 2022-23 Approved | 2022-23 Adopted |
|--------------------------------------------------|------------------|------------------|----------------|------------------|------------------|-----------------|
| (08-7268-4210) GEER RD WATER LINE<br>LOOP        | \$72,751         | \$0              | \$0            | \$0              | \$0              | \$0             |
| (32-8300-4600) TRANSFER TO<br>GENERAL FUND       | \$68,185         | \$0              | \$0            | \$0              | \$0              | \$0             |
| (05-8810-4421) TRANSFER TO RESHEAC               | \$9,806          | \$8,212          | \$9,750        | \$11,250         | \$11,250         | \$11,250        |
| (05-8810-4423) TRANSFER TO<br>EOTEC/TRT          | \$60,750         | \$0              | \$0            | \$0              | \$0              | \$0             |
| (03-6400-4420) RES- AIRPORT<br>HANGAR CONST      | \$0              | \$5,400          | \$7,200        | \$7,200          | \$7,200          | \$7,200         |
| (07-7100-4600) TRANSFER TO<br>RESERVE FUND       | \$28,420         | \$0              | \$0            | \$0              | \$0              | \$0             |
| (11-7400-4426) TRANS TO LAW ENF<br>SPEC REV      | \$10,573         | \$1,660          | \$3,000        | \$3,000          | \$3,000          | \$3,000         |
| (03-7130-4430) TRANS TO RES- HPD<br>EQUIPMENT    | \$4,000          | \$4,000          | \$4,000        | \$4,000          | \$4,000          | \$4,000         |
| (06-6320-4445) RES- TRAFFIC<br>CONTROL 11TH & EL | \$11,500         | \$0              | \$0            | \$0              | \$0              | \$0             |
| (12-7500-4300) TRANSFER TO<br>GENERAL FUND       | \$2,373          | \$0              | \$0            | \$0              | \$0              | \$0             |
| (34-8210-4600) TRANS TO UTILITY<br>FUND          | \$1,487          | \$0              | \$0            | \$0              | \$0              | \$0             |
| (36-8200-4600) TRANS TO EOTEC<br>FUND 25         | \$831            | \$0              | \$0            | \$0              | \$0              | \$0             |
| TRANSFERS TOTAL                                  | \$4,641,465      | \$7,131,941      | \$7,457,952    | \$5,774,659      | \$5,774,659      | \$5,774,659     |
| CONTINGENCY                                      | \$0              | \$0              | \$7,112,595    | \$7,799,022      | \$7,799,022      | \$7,799,022     |
| DEBT SERVICE                                     | \$4,114,047      | \$4,196,506      | \$4,495,652    | \$4,416,743      | \$4,416,743      | \$4,416,743     |
| RESERVE FOR FUTURE<br>EXPENDITURE                | \$0              | \$0              | \$1,123,394    | \$1,118,408      | \$1,118,408      | \$1,118,408     |
| SPECIAL PAYMENTS                                 | \$153,827        | \$125,296        | \$196,000      | \$64,000         | \$64,000         | \$64,000        |
| TOTAL                                            | \$43,579,187     | \$45,093,454     | \$69,064,541   | \$65,273,616     | \$65,273,616     | \$65,273,616    |