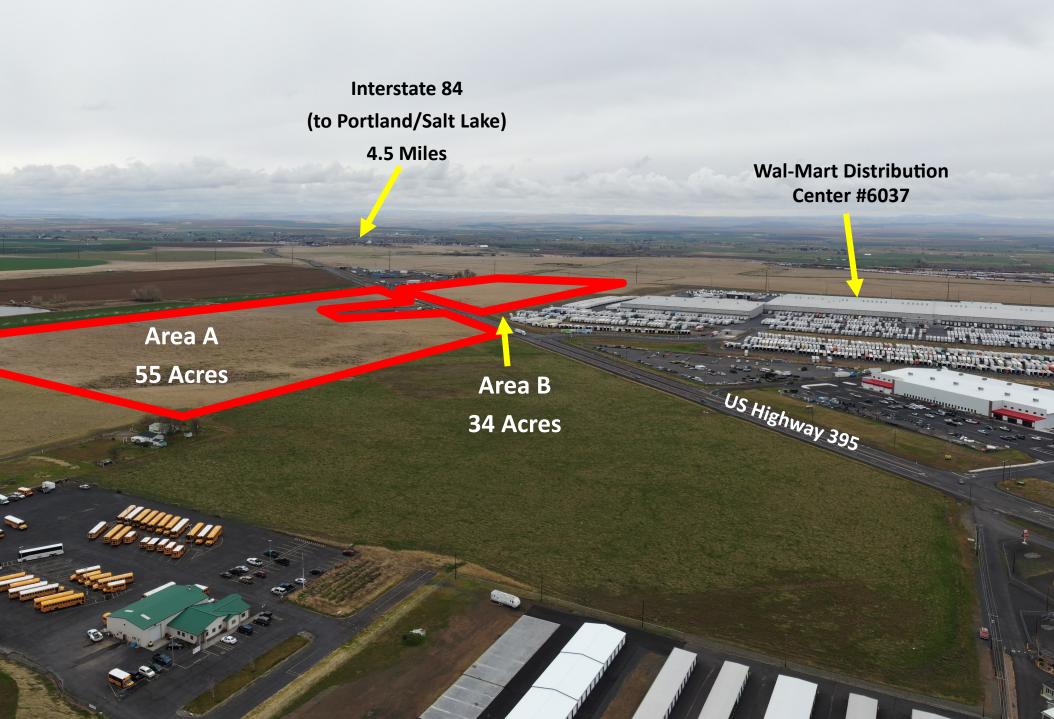

# South Hermiston Industrial Park: Verdon, LLC 89ac Site



Hermiston, Oregon: South Hermiston Industrial Park-Verdon, LLC Site

Flat, cleared, shovel-ready Greenfield. City Water & Sewer adjacent. Natural Gas on-site. Umatilla Electric Co-Op power on-site. Direct US Highway 395 access. Interstates 84 and 82 are 5 and 7 miles from site via US395. Truck Travel times: Portland- 3.0 hours, Spokane- 3.0 hours, Seattle-4.3 hours, Boise-4.3 hours.

### **Contact:**

Where Life is Sweet

Mark Morgan, Assistant City Manager City of Hermiston (541) 567-5521 mmorgan@hermiston.or.us

# **Verdon LLC Industrial Site 89ac**

Looking SSE (April, 2023)



## **Verdon LLC Industrial Site 89ac**

Looking North (April, 2023)



## Hermiston, Oregon: South Hermiston Industrial Park-Verdon, LLC Site

Flat, cleared, shovel-ready Greenfield. City Water & Sewer adjacent. Natural Gas on-site. Umatilla Electric Co-Op power on-site. Direct US Highway 395 access. Interstates 84 and 82 are 5 and 7 miles from site via US395. Truck Travel times: Portland-3.0 hours, Spokane-3.0 hours, Seattle-4.3 hours, Boise-4.3 hours.



### Contact:

Mark Morgan, Assistant City Manager City of Hermiston (541) 567-5521 mmorgan@hermiston.or.us

## **Verdon LLC Industrial Site 89ac**

Looking NNW (April, 2023)



## Hermiston, Oregon: South Hermiston Industrial Park-Verdon, LLC Site

Flat, cleared, shovel-ready Greenfield. City Water & Sewer adjacent. Natural Gas on-site