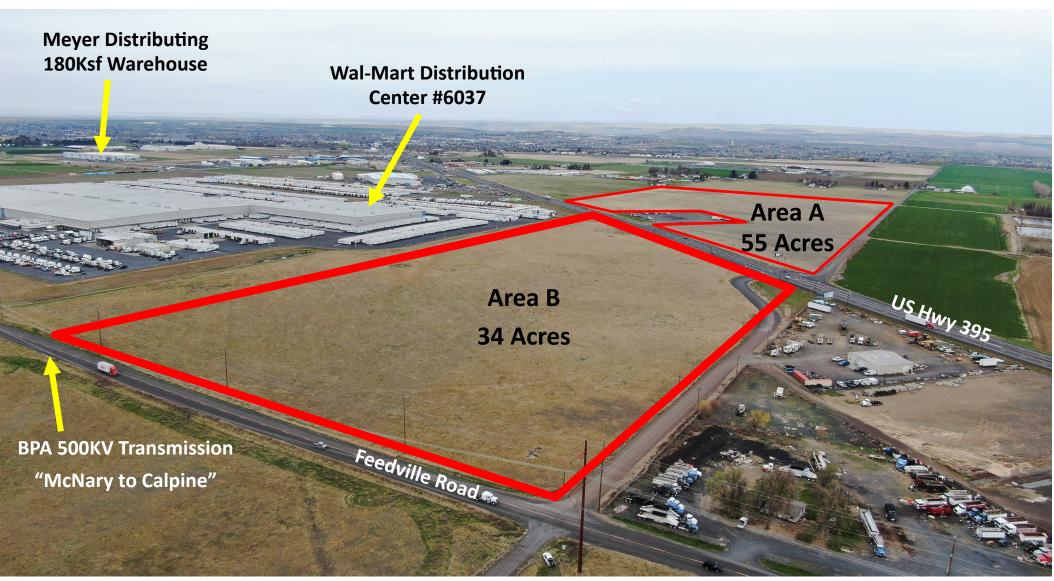

## **Verdon LLC Industrial Site 89ac**

Looking NNW (April, 2023)

## Hermiston, Oregon: South Hermiston Industrial Park-Verdon, LLC Site

Flat, cleared, shovel-ready Greenfield. City Water & Sewer adjacent. Natural Gas on-site. Umatilla Electric Co-Op power on-site. Direct US Highway 395 access. Interstates 84 and 82 are 5 and 7 miles from site via US395. Truck Travel times: Portland—3.0 hours, Spokane—3.0 hours, Seattle—4.3 hours, Boise—4.3 hours.

#### **Contact:**

Mark Morgan, Assistant City Manager City of Hermiston (541) 567-5521 mmorgan@hermiston.or.us