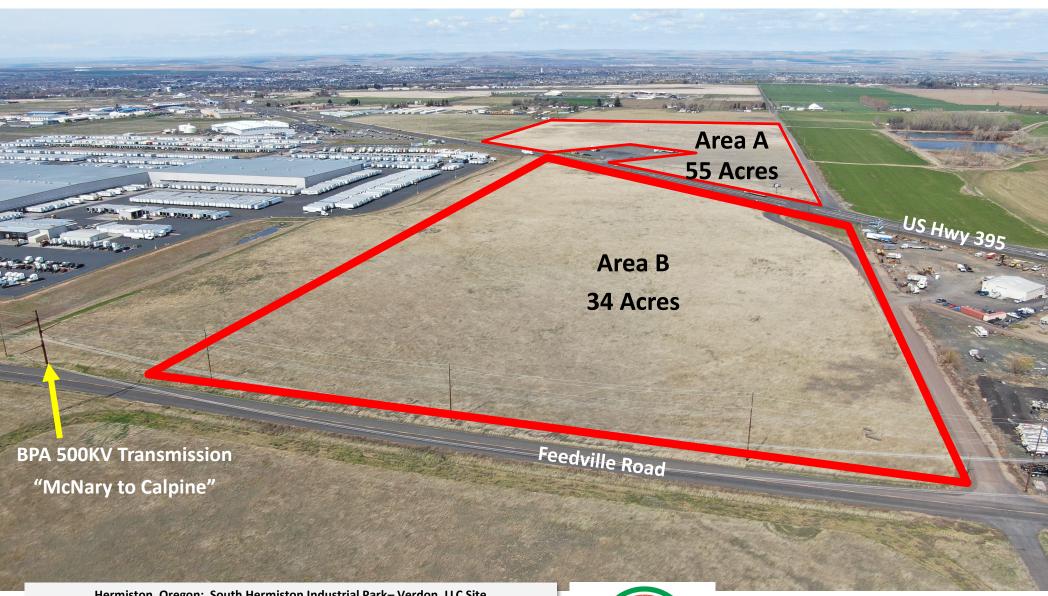

## Hermiston, Oregon: South Hermiston Industrial Park-Verdon, LLC Site

Flat, cleared, shovel-ready Greenfield. City Water & Sewer adjacent. Natural Gas on-site. Umatilla Electric Co-Op power on-site. Direct US Highway 395 access. Interstates 84 and 82 are 5 and 7 miles from site via US395. Truck Travel times: Portland-3.0 hours, Spokane-3.0 hours, Seattle-4.3 hours, Boise-4.3 hours.

### Contact:

Mark Morgan, Assistant City Manager City of Hermiston (541) 567-5521 mmorgan@hermiston.or.us