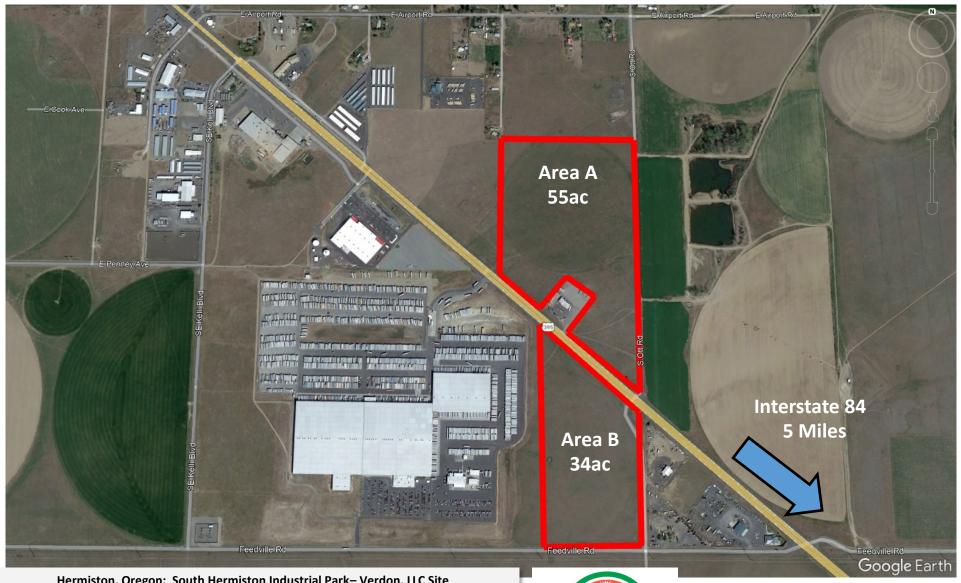

# South Hermiston Industrial Park: Verdon, LLC 89ac Site

Hermiston, Oregon: South Hermiston Industrial Park-Verdon, LLC Site

Flat, cleared, shovel-ready Greenfield. City Water & Sewer adjacent. Natural Gas on-site. Umatilla Electric Co-Op power on-site. Direct US Highway 395 access. Interstates 84 and 82 are 5 and 7 miles from site via US395. Truck Travel times: Portland- 3.0 hours, Spokane- 3.0 hours, Seattle-4.3 hours, Boise-4.3 hours.

### **Contact:**

Where Life is Sweet

Mark Morgan, Assistant City Manager City of Hermiston (541) 567-5521 mmorgan@hermiston.or.us