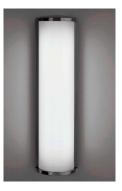

## NOTE:

\*STORE EXTERIOR WALLS ARE PRIMARILY CMU

\*EXISTING SPHERICAL BOLLARDS REPAINT C-1 RED U.N.O.

\*NEW LIGHT FIXTURES: OCL "NEWPORT" @ EXSTG. SCONCES LOCATIONS

\*BEN-2: MODERN, COLOR.....SILVER

C-230 RAISIN

BENJAMIN MOORE #1237

NICHIHA FIBER-CEMENT. ROUGHSAWN PANEL, "SMOKE" FINISH.

3M STOREFRONT FILM -SILVER COLOR

OCL "NEWPORT" SCONCE. 36" HEIGHT, SILVER METALLIC FINISH. COLOR TEMP 2700K

PROPOSED COLORS & MATERIALS