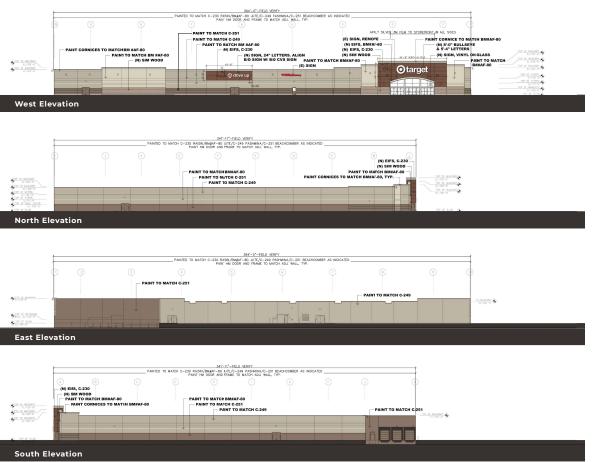

## NOTE:

\*STORE EXTERIOR WALLS ARE PRIMARILY CMU

\*EXISTING SPHERICAL BOLLARDS REPAINT C-1 RED U.N.O.

\*NEW LIGHT FIXTURES: OCL "NEWPORT" @ EXSTG. SCONCES LOCATIONS

\*BEN-2: MODERN, COLOR.....SILVER

## GENERAL NOTE

\* AREA TO BE PAINTED STARTS AT TOP OF CURB OR REVEAL AND CONTINUES TO TOP OF PARAPET/FLASHING OR REVEAL PAINT COLOR AND FINISH TEAMSITIONS OCCUR AT EMSTENS VERTICAL CONTROL. JOINTS OR AT INSIDE BUILDING CORNERS, U.N.O. \*\* ALL EMSTEN WALL-MOUNTED ITEMS TO BE PAINTED TO MATCH ADJ. WALL SUFFACE, U.N.O. \*\*
\*\* PATCH ALL VISIBLE HOLES FROM MOUNTING OF REMOVED SIGNS WITH LIKE MATERIALS, RESTORE WALL SURFACE TO 'LIKE NEW APPEARANCE.