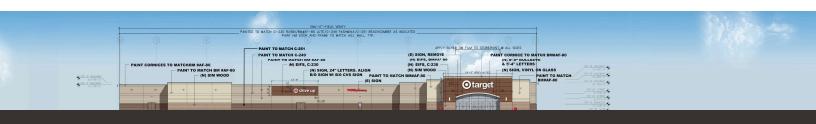

## NOTE:

\*STORE EXTERIOR WALLS ARE PRIMARILY CMU

\*EXISTING SPHERICAL BOLLARDS REPAINT C-1 RED U.N.O.

\*NEW LIGHT FIXTURES: OCL "NEWPORT" @ EXSTG. SCONCES LOCATIONS

\*BEN-2: MODERN, COLOR.....SILVER

## GENERAL NOTE

\* AREA TO BE PAINTED STARTS AT TOP OF CURB OR REVEAL AND CONTINUES TO TOP OF PARAPET/FLASHING OR REVEAL PAINT COLOR AND FINISH TEAMSITIONS OCCUR AT EMSTENS VERTICAL CONTROL. JOINTS OR AT INSIDE BUILDING CORNERS, U.N.O. \*\* ALL EMSTEN WALL-MOUNTED ITEMS TO BE PAINTED TO MATCH ADJ. WALL SUFFACE, U.N.O. \*\*
\*\* PATCH ALL VISIBLE HOLES FROM MOUNTING OF REMOVED SIGNS WITH LIKE MATERIALS, RESTORE WALL SURFACE TO 'LIKE NEW APPEARANCE.