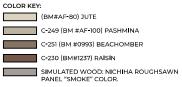

\*SILVER 3M FILM APPLIED TO METAL TRIM AT STOREFRONT ENTRANCE (NO WINDOWS)

RSP Architects Ltd.

August 17, 2022

target

BENJAMIN MOORE #AF-80 JUTE

BENJAMIN MOORE #AF-100

C-251 BEACHCOMBERR BENJAMIN MOORE #0993

C-230 RAISIN

BENJAMIN MOORE #1237

NICHIHA FIBER-CEMENT. ROUGHSAWN PANEL, "SMOKE" FINISH.

3M STOREFRONT FILM -SILVER COLOR

OCL "NEWPORT" SCONCE. 36" HEIGHT, SILVER METALLIC FINISH. COLOR TEMP 2700K

PROPOSED COLORS & MATERIALS