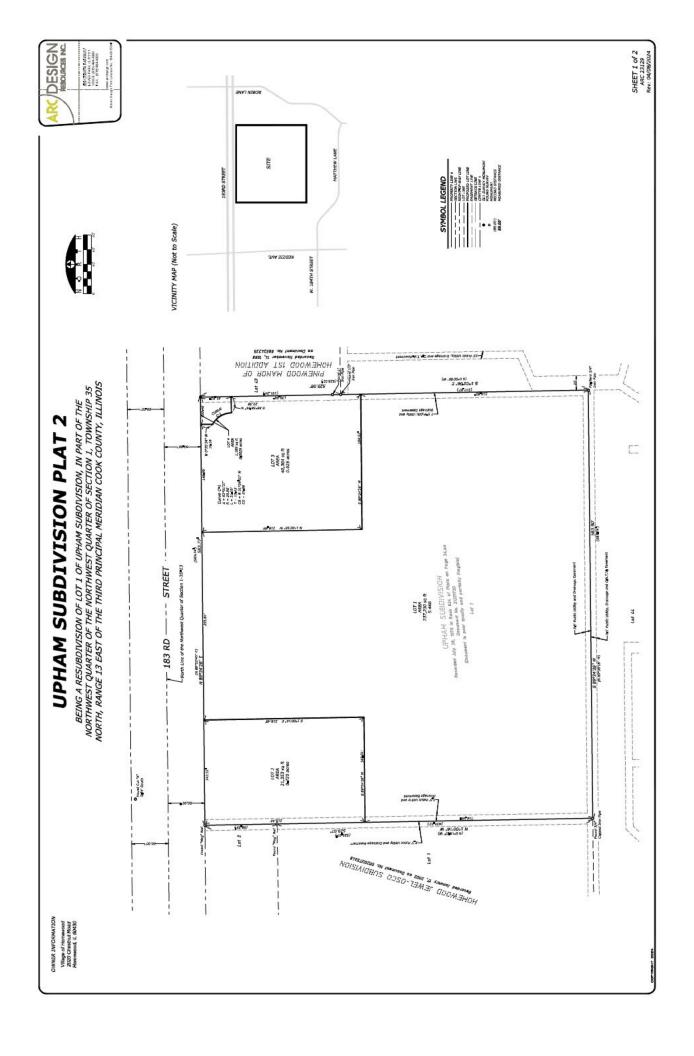

# **PLAT**

OWNER INFORMATION Wagg of Homewood 2020 Cheshrut Road Homewood, IL 60430

# **UPHAM SUBDIVISION PLAT 2**

BEING A RESUBDIVISION OF LOT 1 OF UPHAM SUBDIVISION, IN PART OF THE NORTHWEST QUARTER OF THE NORTHWEST QUARTER OF SECTION 1, TOWNSHIP 35 NORTH, RANGE 13 EAST OF THE THIRD PRINCIPAL MERIDIAN COOK COUNTY, ILLINOIS