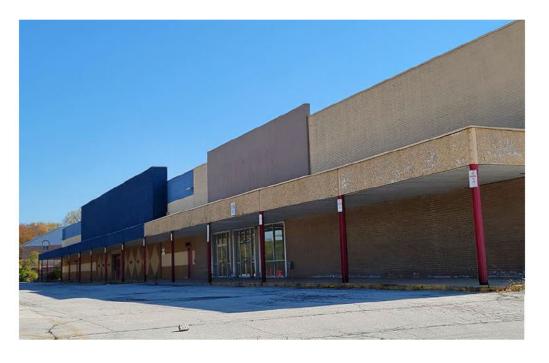

#### **Background and Plan for the Property**

By now, the Village, as the current owner, is familiar with the property and its The property is a 309,363 square-foot site improved with an history. approximately 86,000 square-foot commercial retail building located on the southern portion of the property. The building has been vacant for several years.

# SITE PHOTOGRAPH