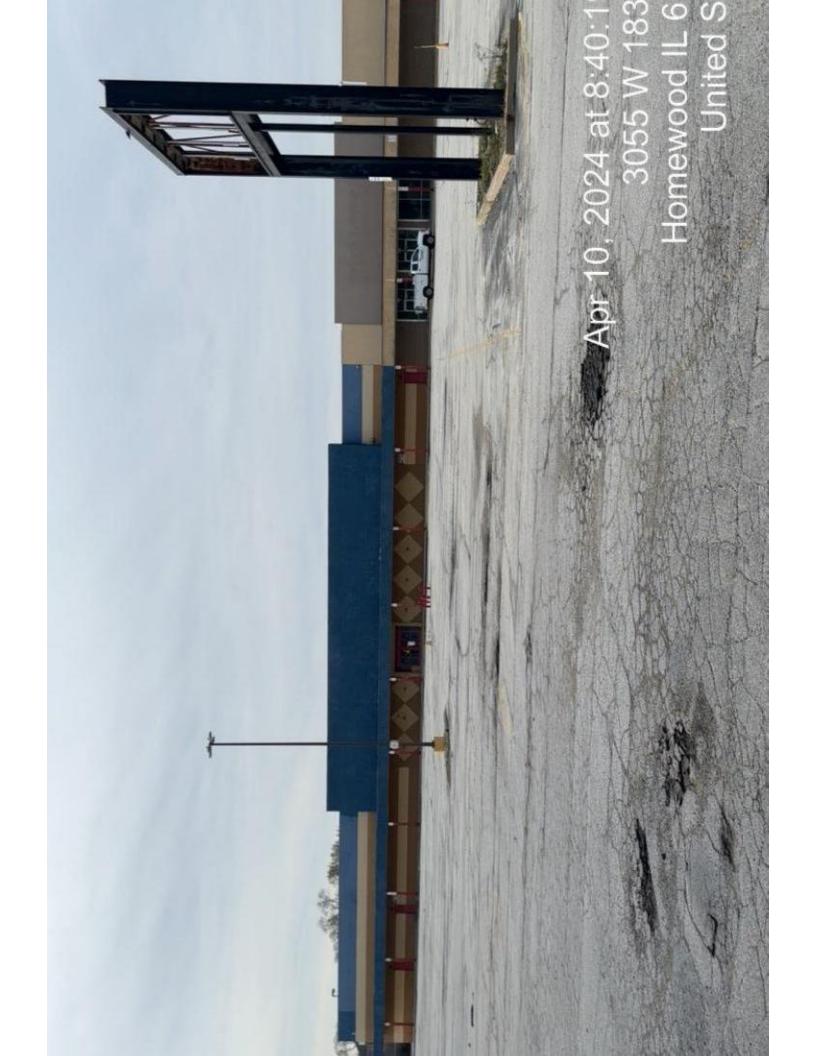

#### **Background and Plan for the Property**

By now, the Village, as the current owner, is familiar with the property and its The property is a 309,363 square-foot site improved with an history. approximately 86,000 square-foot commercial retail building located on the southern portion of the property. The building has been vacant for several years.

# SITE PHOTOGRAPH