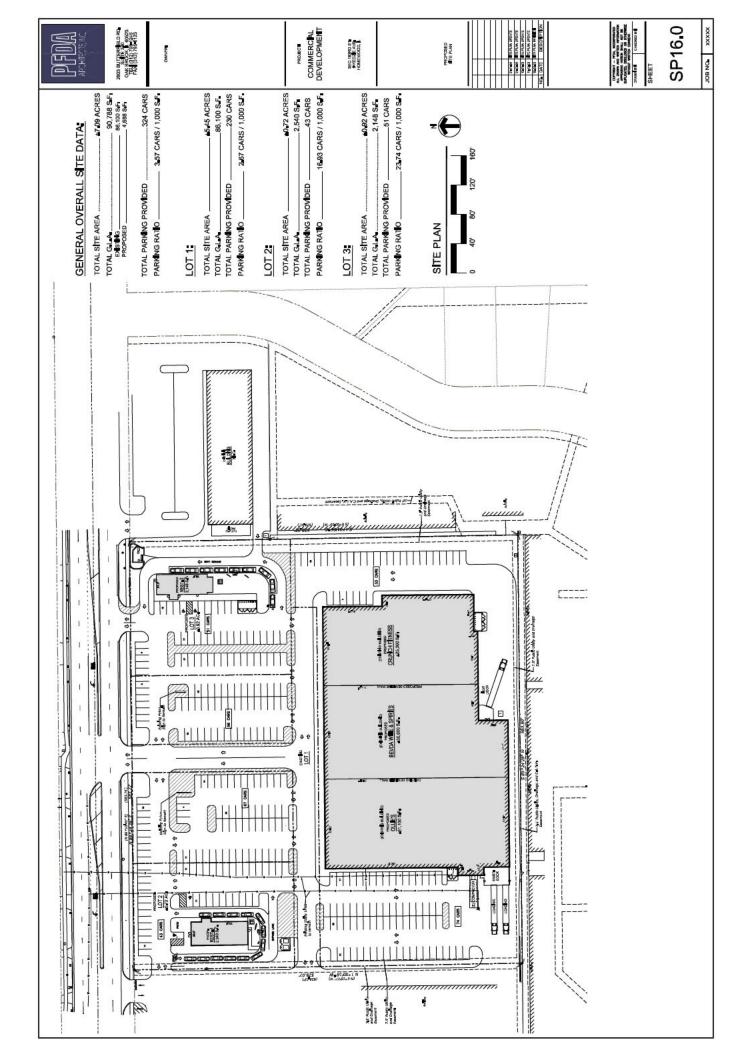

Bana Three will retain Lot 1 and rehabilitate the vacant building into a threetenant commercial/retail building. Bana does not have any current plans to expand the building footprint.

DP Homewood will retain Lots 2 and 3, the northwest and northeast corners DP intends to construct an approximately commercial/retail type building on Lot 2 and an approximately 2,148-sf commercial/retail type building on Lot 3.

The 2022 equalized tax rate for the non-exempt adjoining properties was approximately 50%. That type of tax burden is oppressive for tenants who are paying net leases. This is even more problematic knowing that the entire northwest corner of  $183^{rd}$  & Kedzie already has a Class 8 designation. For example, DP Homewood hopes to secure leases at approximately \$50,000/yr for each of its parcels. Using the larger building (2,540 sf) as the model, that's approximately \$20 psf net. Assume the Assessor values that property at \$500,000. If the Class 8 incentive is denied, property taxes are estimated to be at least \$62,500 or nearly \$25 psf. In other words, without an incentive, taxes will be more than rent. That scenario is not sustainable. With the Class 8 incentive, property taxes are more reasonable at \$25,000 or approximately \$10 psf.