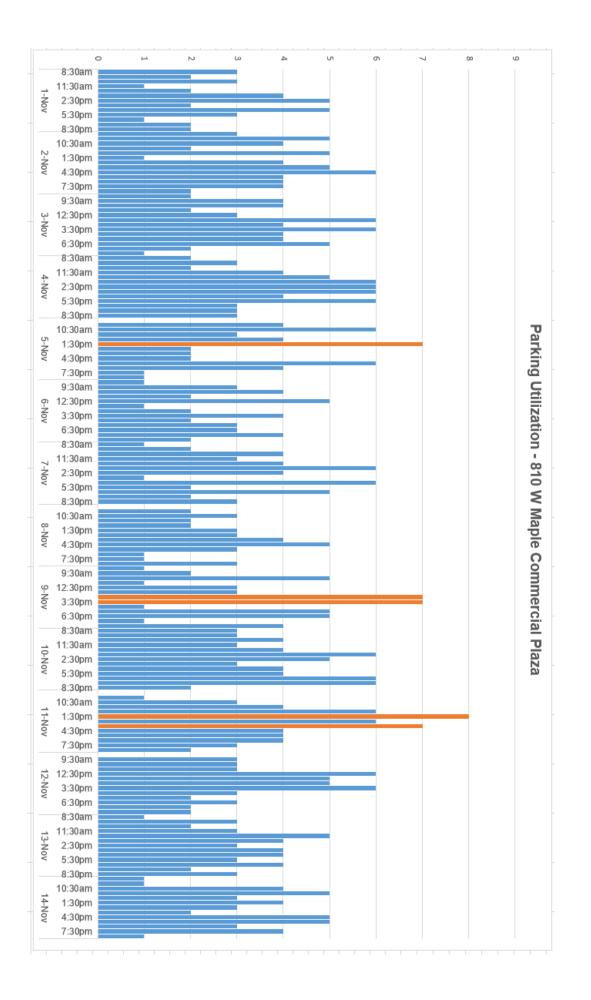

Included on the following pages is documentation of total parking usage at each provided timestamp.

Staff discovered several key findings:

- Peak usage hours at 810 W Maple were found to be between the hours of 1:30 pm and 3:30 pm.
- The lowest parking usage rates were recorded at 8:30 am and 8:30 pm, at the start and end of standard operating hours for the current businesses in the shopping center.
- At least one parking space is generally occupied for employee parking.
- There were only five recorded instances of parking lot usage reaching 50% of capacity, and only one recorded instance of parking lot usage exceeding 50%.
- Parking lot usage in the current lot never exceeded 57%.