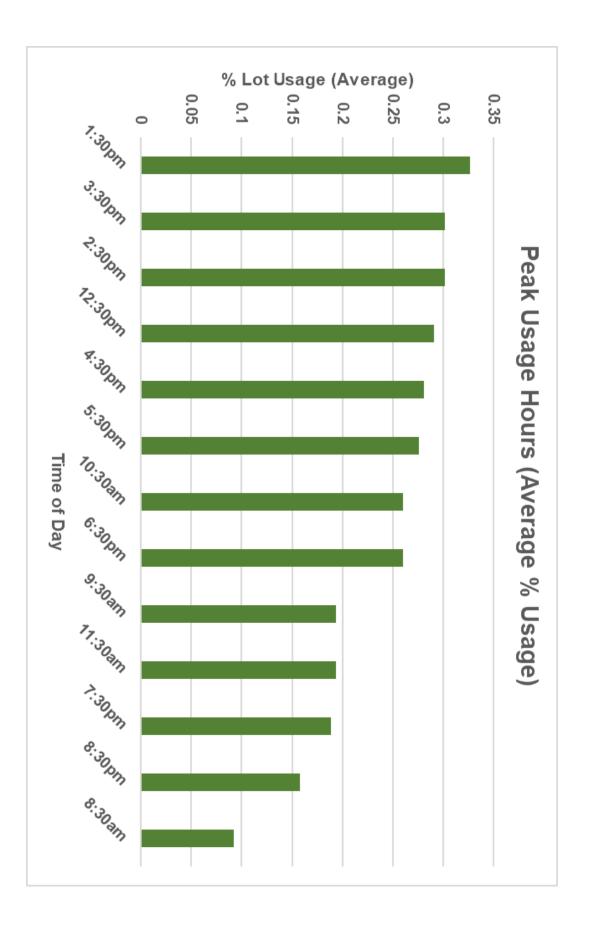

Included on the following pages is documentation of total parking usage at each provided timestamp.

Staff discovered several key findings:

- Peak usage hours at 810 W Maple were found to be between the hours of 1:30 pm and 3:30 pm.
- The lowest parking usage rates were recorded at 8:30 am and 8:30 pm, at the start and end of standard operating hours for the current businesses in the shopping center.
- At least one parking space is generally occupied for employee parking.
- There were only five recorded instances of parking lot usage reaching 50% of capacity, and only one recorded instance of parking lot usage exceeding 50%.
- Parking lot usage in the current lot never exceeded 57%.