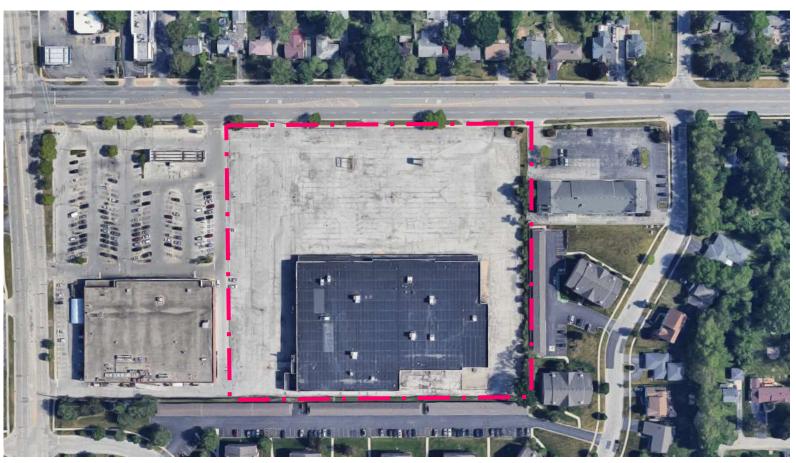

## 3043-3055 W 183<sup>rd</sup> Street

## Upham Subdivision (Brunswick Zone)

Context Aerial Image

March 28, 2024

PIN: 31-01-100-012

Case 24-07 PZC

© 2023 Google, Maxar Technologies, USGS

Prepared by: Noah Schumerth, Assistant Director of Community and Economic Development

n

200'

| 3043-3055 W 183 <sup>rd</sup> Street | Upham Subdivision (Brunswick Zone) | Context Site Image |
|--------------------------------------|------------------------------------|--------------------|
| PIN: 31-01-100-012                   | Case 24-07 PZC                     | March 28, 2024     |
|                                      |                                    |                    |
|                                      |                                    |                    |
|                                      |                                    | APP                |
|                                      |                                    |                    |
| 1                                    |                                    |                    |