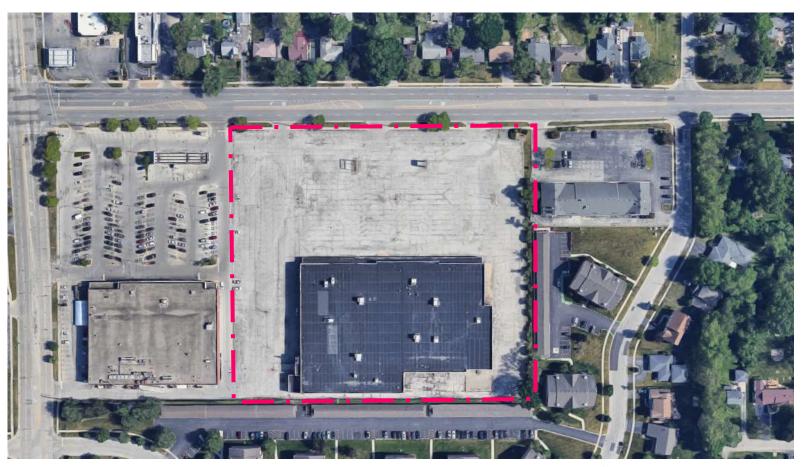

## 3043-3055 W 183<sup>rd</sup> Street

## Upham Subdivision (Brunswick Zone)

Context Aerial Image

April 11, 2024

200'

n

Ν

PIN: 31-01-100-012

Case 24-07 PZC

© 2023 Google, Maxar Technologies, USGS

Prepared by: Noah Schumerth, Assistant Director of Community and Economic Development

| Upham Subdivision (Brunswick Zone) | Context Site Image |
|------------------------------------|--------------------|
| Case 24-07 PZC                     | April 11, 2024     |
|                                    |                    |
|                                    | - Ac               |
|                                    | T                  |
|                                    | Alt                |
|                                    |                    |
|                                    |                    |
|                                    |                    |
|                                    |                    |