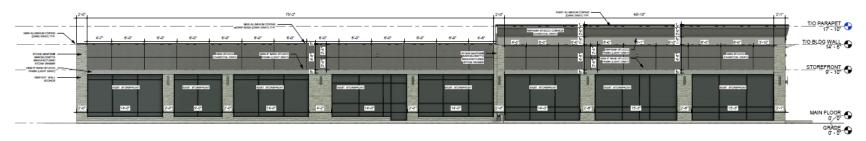

All windows will have full height walls installed inside, blocking transparency and visibility, *except* those highlighted