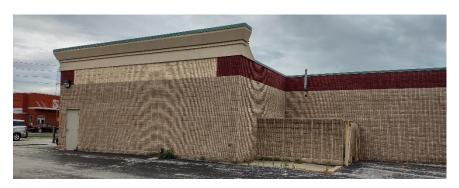

**PIN:** 29-32-200-022-0000 Case 22-25 AC

September 1, 2022

100'

200'

300'



© 2019 Cook County.



**PIN:** 29-32-200-022-0000

Case 22-25 AC

September 1, 2022



# **EXISTING**



**PIN:** 29-32-200-022-0000 Case

Case 22-25 AC September 1, 2022



# **EXISTING**



September 1, 2022

**PIN:** 29-32-200-022-0000

Case 22-25 AC



#### **EXISTING**



**PIN:** 29-32-200-022-0000 Case 22-25 AC

September 1, 2022



# **EXISTING**



PIN: 29-32-200-022-0000

Case 22-25 AC

Coral No. 1319-09 (white base)

Charcoal No. 1319-01 (gray base)







September 1, 2022



**Stucco Colors** 





Wall Pack Security Light



Blush No. 1319-19 (white base)

Flood Light





BLACK MULCH - BLK Landscape Palette





ACER TRUNCATUM - AT

Wall Sconce

PIN: 29-32-200-022-0000

Case 22-25 AC

August 4, 2022





All windows will have full height walls installed inside, blocking transparency and visibility, *except* those highlighted