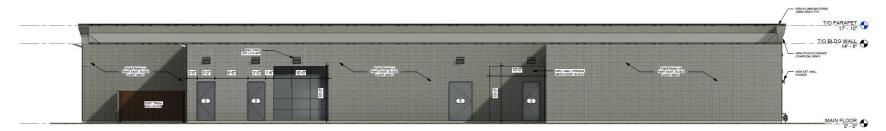

All windows will have full height walls installed inside, blocking transparency and visibility, *except* those highlighted