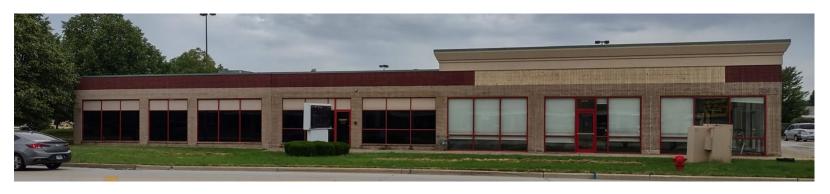

**PIN:** 29-32-200-022-0000 Case 22-25 AC

September 1, 2022

100'

200'

300'



© 2019 Cook County.



**PIN:** 29-32-200-022-0000

Case 22-25 AC

September 1, 2022



# **EXISTING**



**PIN:** 29-32-200-022-0000 Case

Case 22-25 AC September 1, 2022



# **EXISTING**



September 1, 2022

**PIN:** 29-32-200-022-0000

Case 22-25 AC



#### **EXISTING**



**PIN:** 29-32-200-022-0000 Case 22-25 AC

September 1, 2022



# **EXISTING**



PIN: 29-32-200-022-0000

Case 22-25 AC

Coral No. 1319-09 (white base)

Charcoal No. 1319-01 (gray base)







September 1, 2022



**Stucco Colors** 





Wall Pack Security Light



Blush No. 1319-19 (white base)

Flood Light





BLACK MULCH - BLK Landscape Palette





ACER TRUNCATUM - AT

Wall Sconce

PIN: 29-32-200-022-0000

Case 22-25 AC

August 4, 2022





All windows will have full height walls installed inside, blocking transparency and visibility, *except* those highlighted