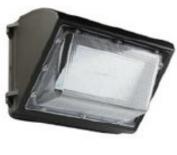

# **EXISTING**

PIN: 29-32-200-022-0000

Case 22-25 AC

Coral No. 1319-09 (white base)

Charcoal No. 1319-01 (gray base)

September 1, 2022

**Stucco Colors** 

Wall Pack Security Light