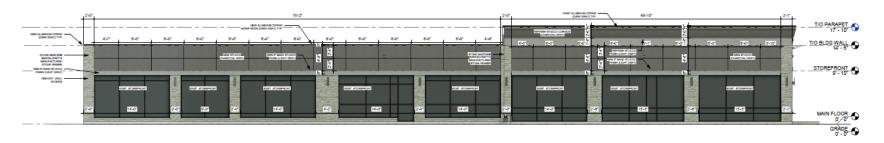

# **EXISTING**

PIN: 29-32-200-022-0000

Case 22-25 AC

Coral No. 1319-09 (white base)

Charcoal No. 1319-01 (gray base)

September 1, 2022

**Stucco Colors** 

Wall Pack Security Light