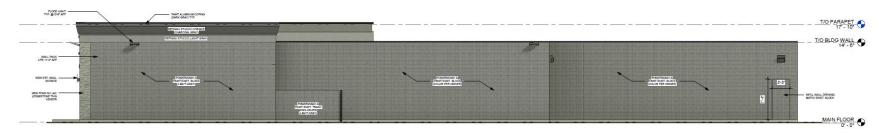

# **EXISTING**

PIN: 29-32-200-022-0000

Case 22-25 AC

Coral No. 1319-09 (white base)

Charcoal No. 1319-01 (gray base)

September 1, 2022

**Stucco Colors** 

Wall Pack Security Light