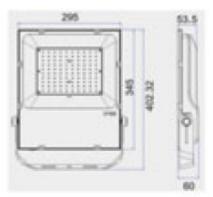

Blush No. 1319-19 (white base)

Flood Light

BLACK MULCH - BLK Landscape Palette

ACER TRUNCATUM - AT

Wall Sconce

PIN: 29-32-200-022-0000

Case 22-25 AC

August 4, 2022