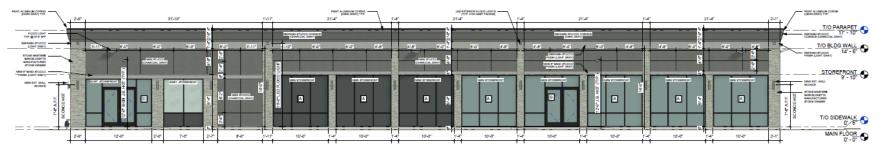

**PIN:** 29-32-200-022-0000 Case 22-25 AC

September 1, 2022

100'

200'

300'



© 2019 Cook County.



**PIN:** 29-32-200-022-0000

Case 22-25 AC

September 1, 2022



# **EXISTING**



**PIN:** 29-32-200-022-0000 Case

Case 22-25 AC September 1, 2022



# **EXISTING**



September 1, 2022

**PIN:** 29-32-200-022-0000

Case 22-25 AC



#### **EXISTING**



**PIN:** 29-32-200-022-0000 Case 22-25 AC

September 1, 2022



# **EXISTING**



PIN: 29-32-200-022-0000

Case 22-25 AC

Coral No. 1319-09 (white base)

Charcoal No. 1319-01 (gray base)







September 1, 2022



**Stucco Colors** 





Wall Pack Security Light



Blush No. 1319-19 (white base)

Flood Light





BLACK MULCH - BLK Landscape Palette





ACER TRUNCATUM - AT

Wall Sconce

PIN: 29-32-200-022-0000

Case 22-25 AC

August 4, 2022





All windows will have full height walls installed inside, blocking transparency and visibility, *except* those highlighted