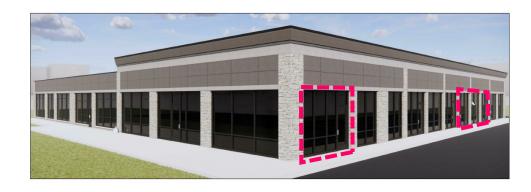

All windows will have full height walls installed inside, blocking transparency and visibility, *except* those highlighted