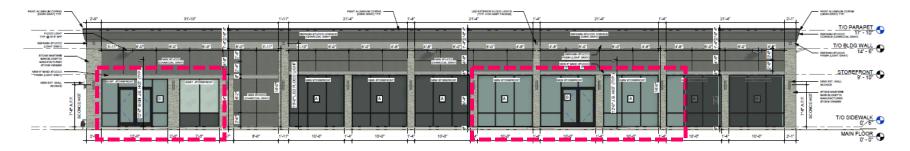

All windows will have full height walls installed inside, blocking transparency and visibility, *except* those highlighted