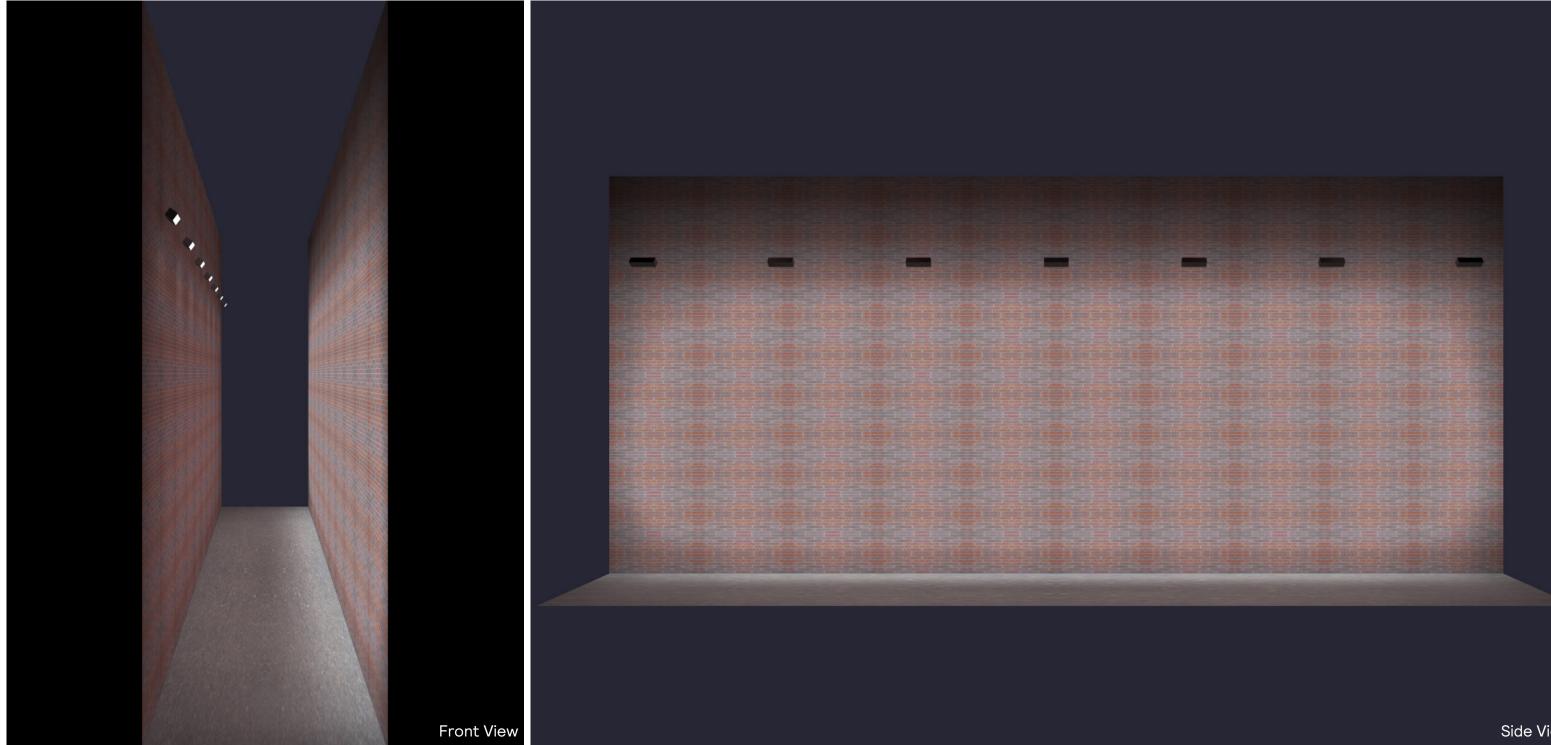

Option 2: Blast Intellihue, OptiField - Rendering

Notes:

Renderings are for conceptual purposes only.
Mock-up is recommended to ensure design intent is met.

Side View

| IXTURE DESCRIPT     | BEAM ANGLE          |                   |
|---------------------|---------------------|-------------------|
| gen5, IntelliHue (  | OptiField           |                   |
| /an de Graaff Drive | Burlington, MA 0180 | ₃ <b>(Signify</b> |