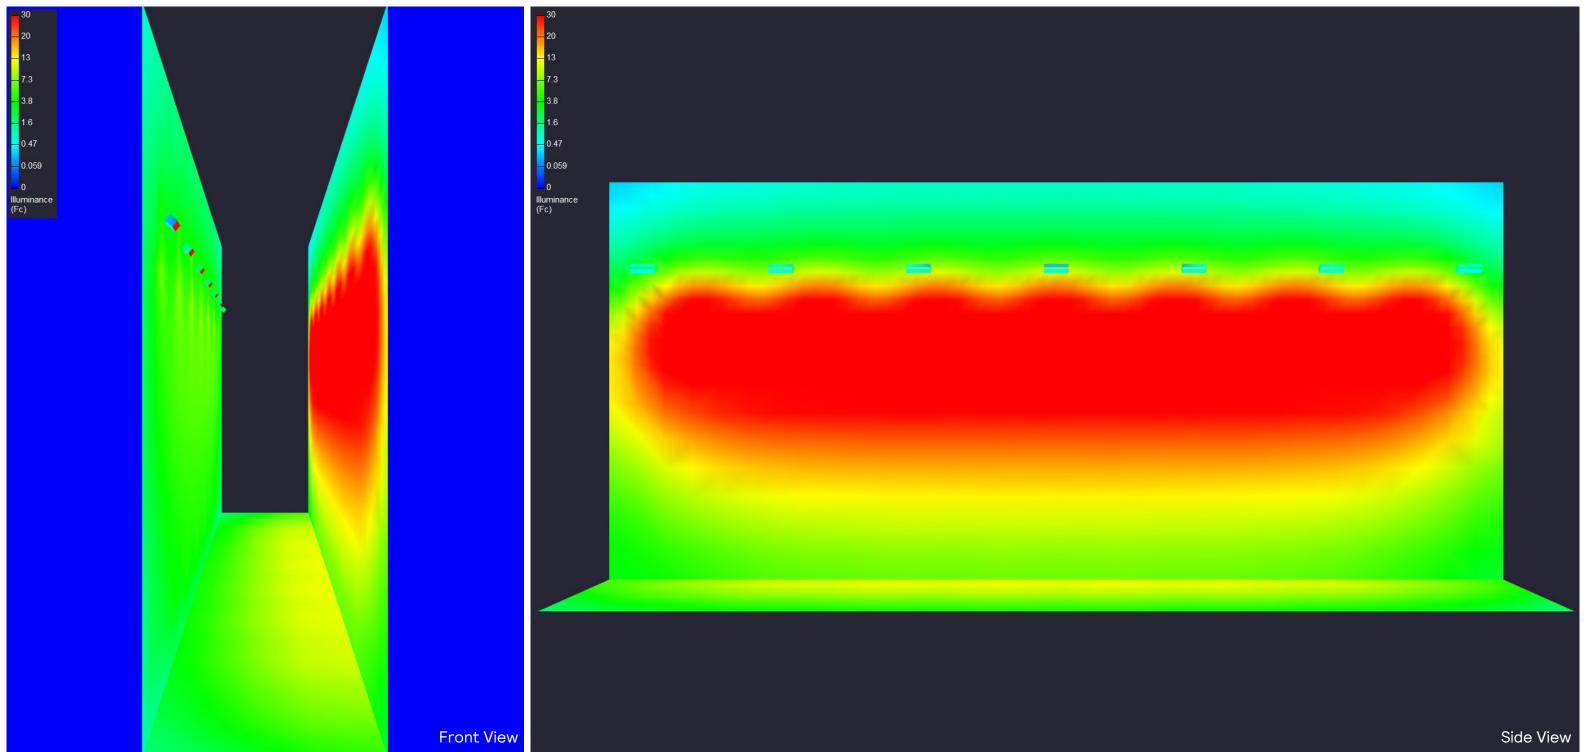

Notes:

Option 1: Blast IntelliHue, 60° Beam – Pseudo Color

Notes:

| FIXTURE DESCRIPTION                          | BEAM ANGLE |
|----------------------------------------------|------------|
| gen5, IntelliHue                             | 60°        |
| /an de Graaff Drive   Burlington, MA   01803 | 3 (Signify |

Option 1: Blast IntelliHue, 60° Beam – Rendering

Notes:

| IXTURE DESCRIPTION                       | BEAM ANGLE |
|------------------------------------------|------------|
| gen5, IntelliHue                         | 60°        |
| /an de Graaff Drive Burlington, MA 01803 | 3 (Signify |