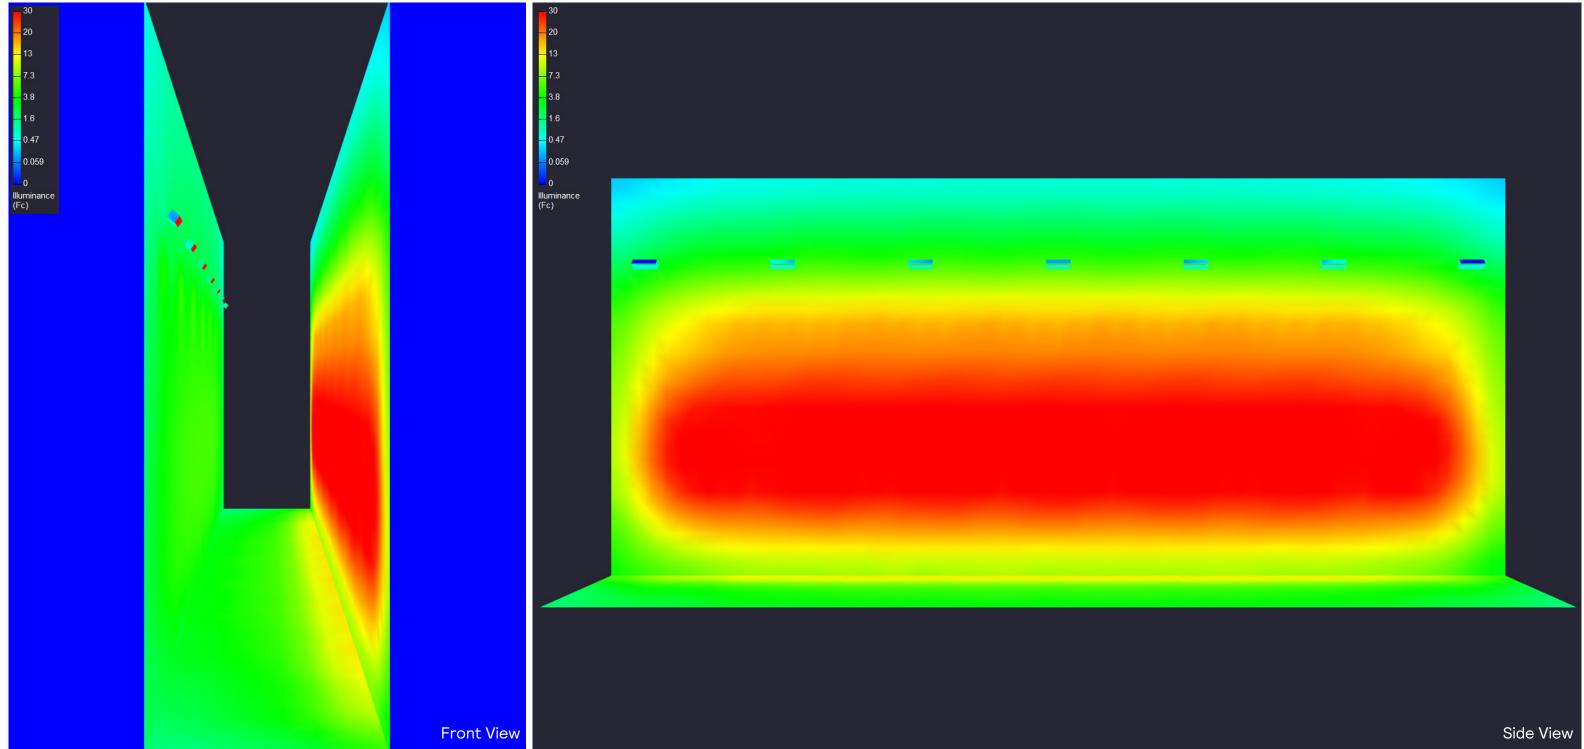

Option 2: Blast IntelliHue, OptiField - Pseudo Color

#### Notes:

| FIXTURE DESCRIPTION                      | BEAM ANGLE |
|------------------------------------------|------------|
| e gen5, IntelliHue OptiField             | OptiField  |
| Van de Graaff Drive Burlington, MA 01803 | 3 (Signify |