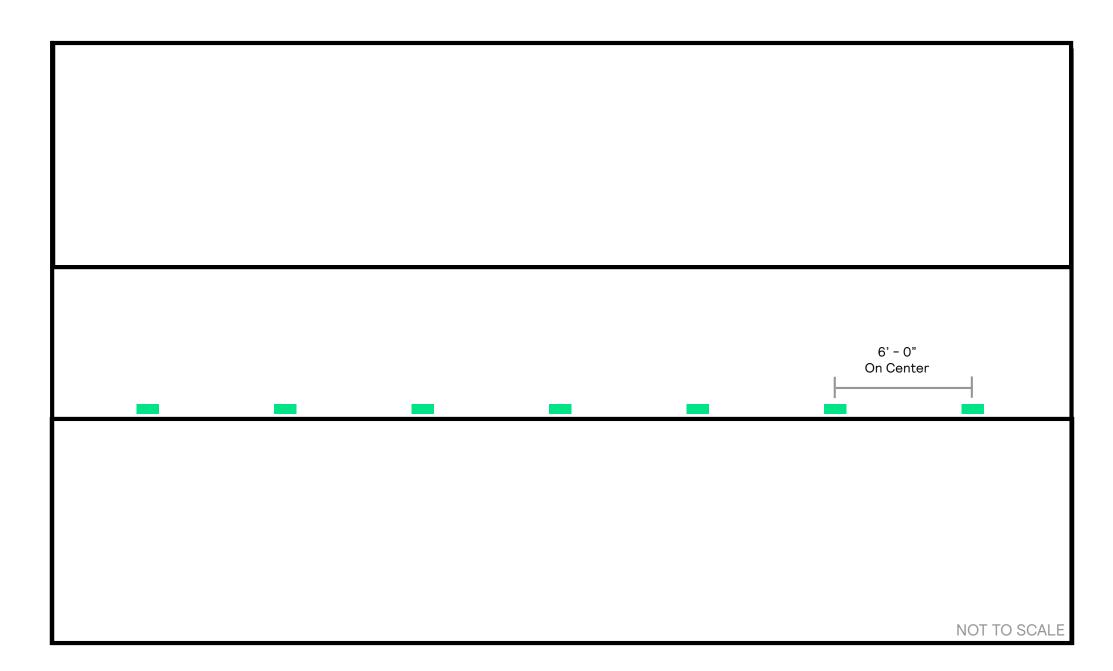

## **Fixture Placement**

Plan View

| KEY | FIXTURE DESCRIPTION              | MOUNTING HEIGHT |
|-----|----------------------------------|-----------------|
|     | Blast Powercore gen5, IntelliHue | 15' – O" AFF    |