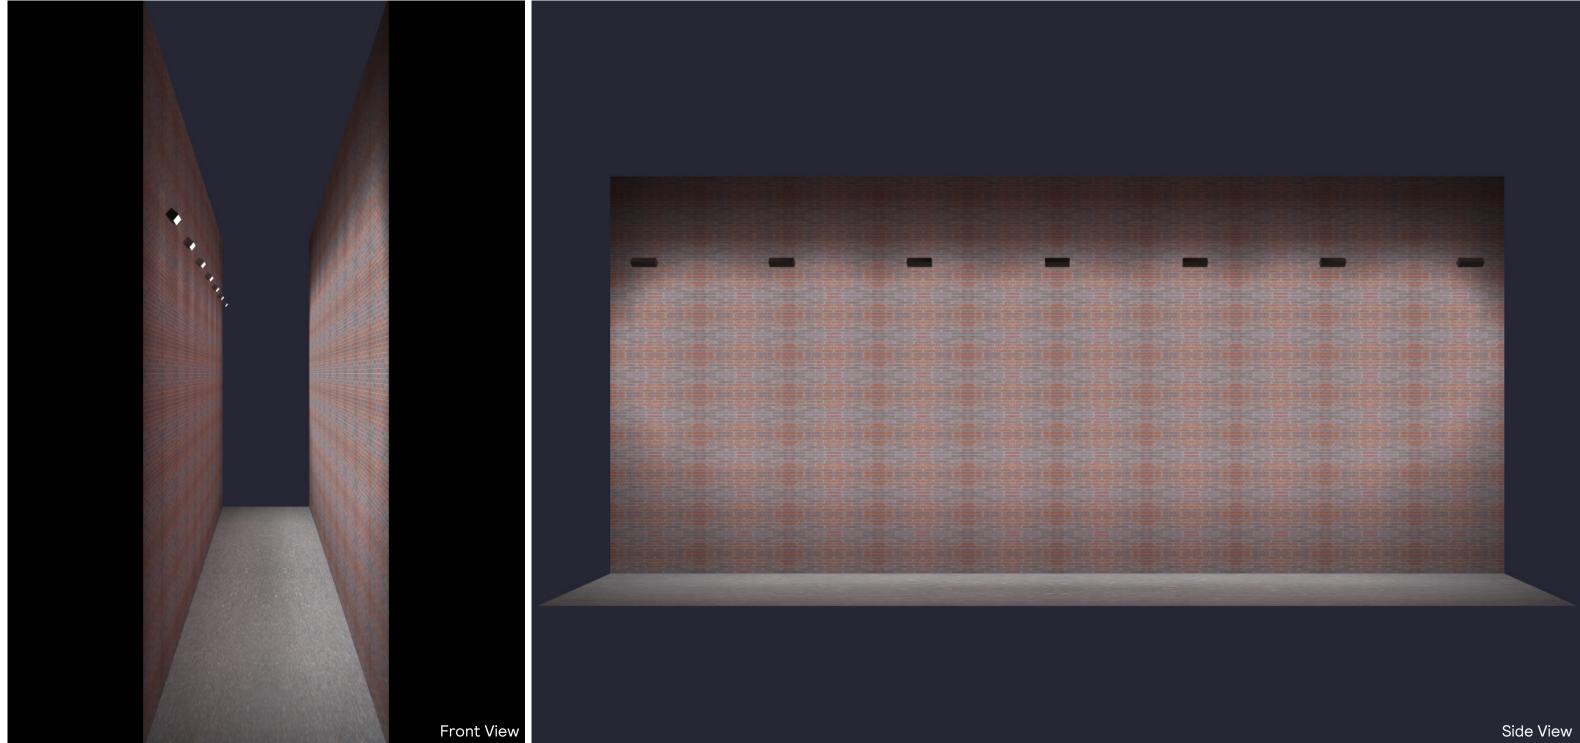

Option 1: Blast IntelliHue, 60° Beam – Rendering

Notes:

| IXTURE DESCRIPTION                       | BEAM ANGLE |
|------------------------------------------|------------|
| gen5, IntelliHue                         | 60°        |
| /an de Graaff Drive Burlington, MA 01803 | 3 (Signify |