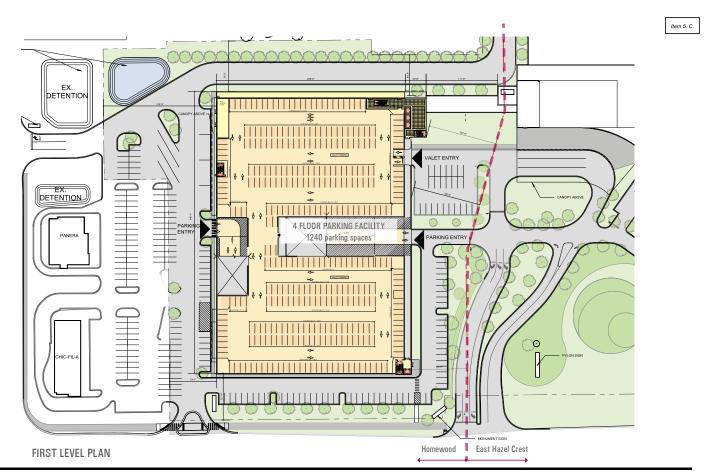

SECOND LEVEL PLAN THIRD LEVEL PLAN

**GARAGE FLOOR PLANS**  WIND CREEK CASINO PARKING GARAGE CONCEPT

| EAST HAZEL CREST, ILLINOIS HOMEWOOD, ILLINOIS 03.18.2022