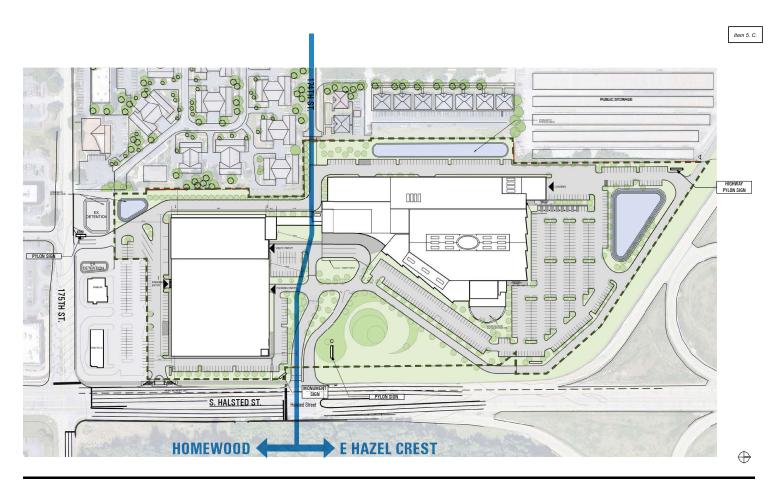

SITE PLAN WIND CREEK CASINO PARKING GARAGE CONCEPT | EAST HAZEL CREST, ILLINOIS HOMEWOOD, ILLINOIS 03.18.2022

SITE PLAN WIND CREEK CASINO PARKING GARAGE CONCEPT BAST HAZEL CREST, ILLINOIS HOMEWOOD, ILLINOIS 03.18.2022