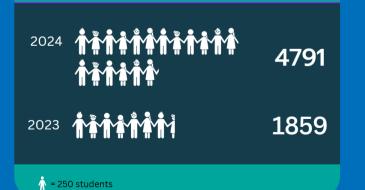

### SCHOOL DISTRICTS SERVED - 19

"If you are looking for an educational and engaging field trip, this is definitely the place!"

"Students were asked open-ended questions that allowed them to think critically and make predictions."