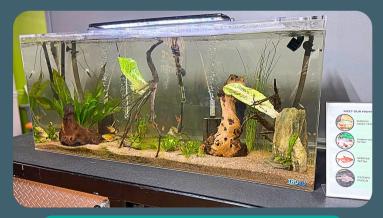

### **Protecting Our Natural World**

Students record and interpret data to inform a solution for how to maintain good water quality and support biodiversity in a healthy aquatic ecosystem.

CHICAGO

**AQUATIC ECOSYSTEM - INSTALLED SEPT 2024** 

MASTER TEST KIT (NO<sub>2</sub><sup>-</sup>)

0 ppm

0.25 ppm

0.50 ppm

1.0 ppr

69

MONIA 3/NH4+

0 ppm

.25 ppm

.50 ppm

.0 ppm 2.0 ppm

pH

7.8

8.0

8.2