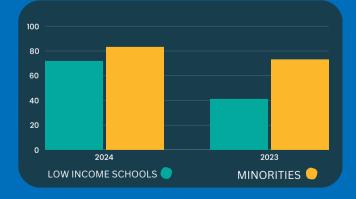

## April 13th, 2024

Prairie State Conference Center

**49** 

TOTAL STUDENTS **110** 

MENTORS 25

DOBER

Funded in part from Cook County's CDBG grant program