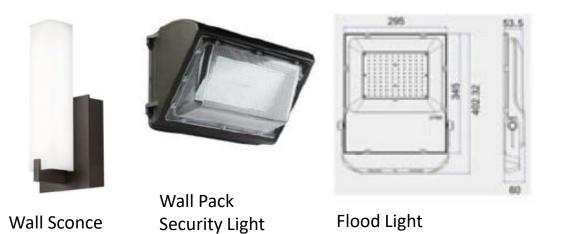

**PIN**: 29-32-200-022-0000 Case 2

Case 22-25 AC August 4, 2022



© 2019 Cook County.

Prepared by: Valerie Berstene, Village Planner



**PIN**: 29-32-200-022-0000 Case 22-25 AC August 4, 2022



PIN: 29-32-200-022-0000

Case 22-25 AC

August 4, 2022



# **EXISTING**



**PIN:** 29-32-200-022-0000 Case 22-25 AC August 4, 2022



## **EXISTING**





# **EXISTING**



**PIN:** 29-32-200-022-0000 Case 22-25 AC August 4, 2022



## **EXISTING**



PIN: 29-32-200-022-0000

Case 22-25 AC



Stone Veneer



CALAMAGROSTI3 - CL









August 4, 2022





ACER TRUNCATUM - AT

**PIN**: 29-32-200-022-0000 Case 22-25 AC

August 4, 2022





All windows will have full height walls installed inside, blocking transparency and visibility, *except* those highlighted