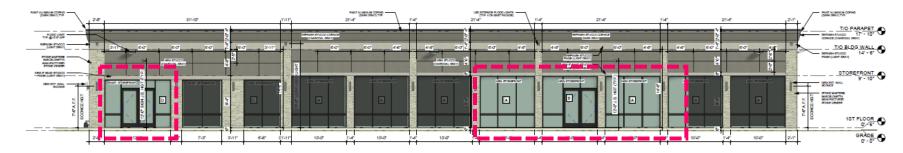

August 4, 2022

All windows will have full height walls installed inside, blocking transparency and visibility, *except* those highlighted