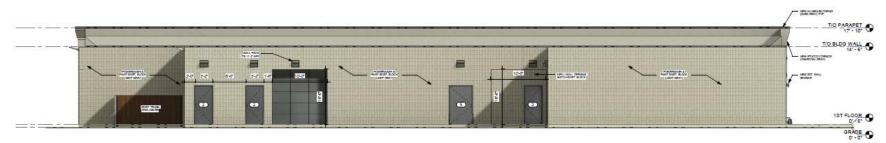

August 4, 2022

All windows will have full height walls installed inside, blocking transparency and visibility, *except* those highlighted