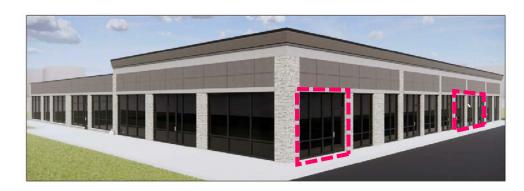

August 4, 2022

All windows will have full height walls installed inside, blocking transparency and visibility, *except* those highlighted