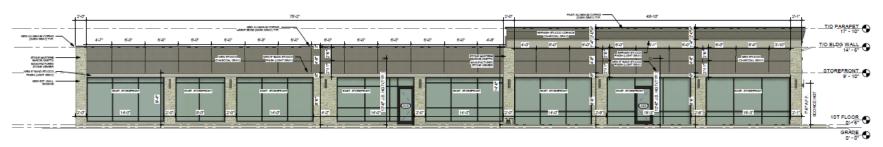

August 4, 2022

All windows will have full height walls installed inside, blocking transparency and visibility, *except* those highlighted