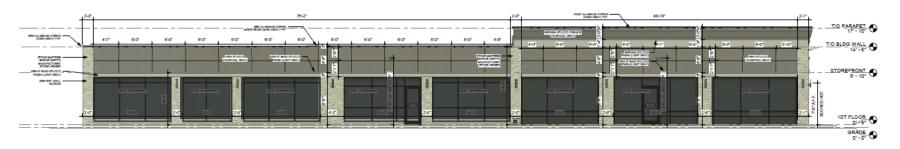

August 4, 2022

All windows will have full height walls installed inside, blocking transparency and visibility, *except* those highlighted