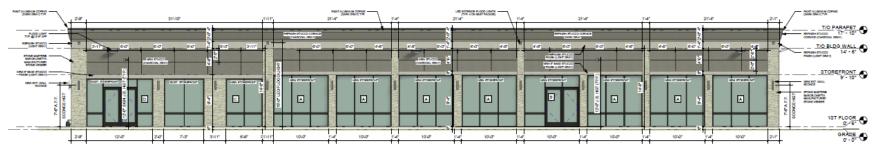

## **EXISTING**

PIN: 29-32-200-022-0000

Case 22-25 AC

Stone Veneer

CALAMAGROSTI3 - CL

August 4, 2022

ACER TRUNCATUM - AT

**PIN**: 29-32-200-022-0000 Case 22-25 AC

August 4, 2022

All windows will have full height walls installed inside, blocking transparency and visibility, *except* those highlighted