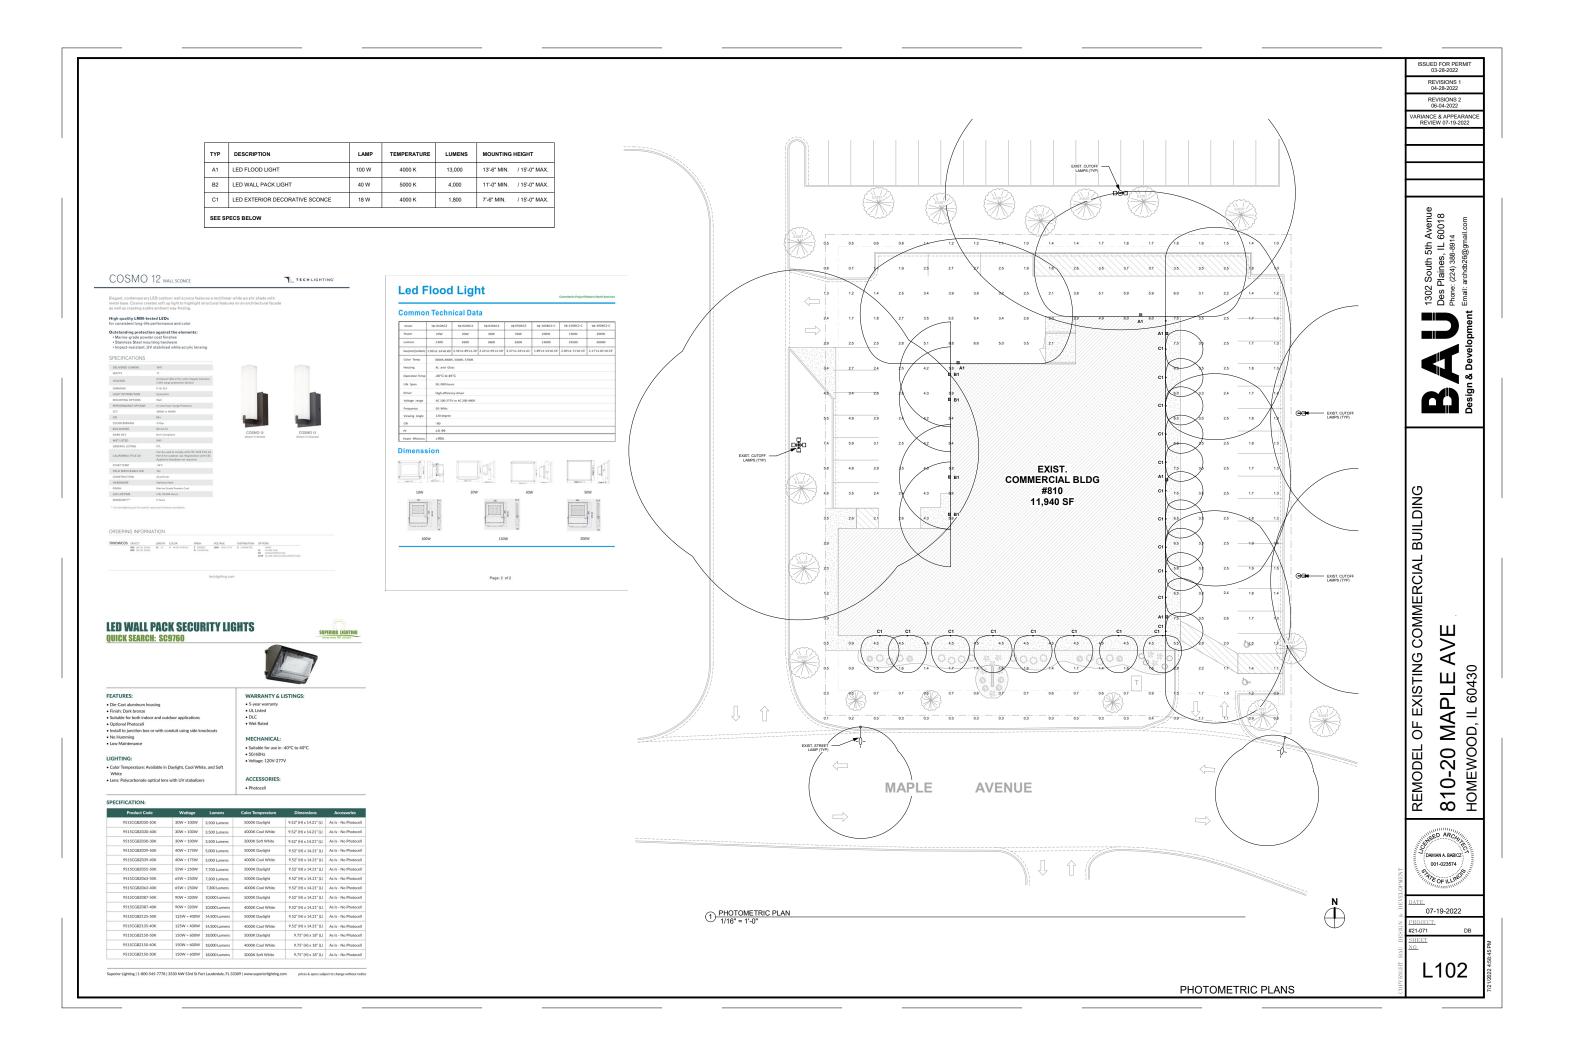

## LANDSCAPE NOTES

LANDSCAPE NOTES
1. PLANTS SHALL MEET THE STADARDS OF "AMERICAN STANDARD FOR NURSERY STOCK". ANSI ZOD 1. LATEST EDITE: A MERCINARCHINE OF NURSERY MEN.
2. DATEST EDITE: A MERCINARCHINE OF NURSERY MEN.
2. DATEST EDITE: A MERCINARCHINE OF NURSERY MEN.
2. DATEST EDITE: A MERCINARCHINE OF NURSERY MEN.
2. PLANT SHALL BE HIGH OULTITY NURSERY OR PLANTS ARE NOT ACCEPTABLE.
3. PLANTS SHALL BE HIGH OULTITY NURSERY GROWN STOCK.
4. SUBSTANDARD & GRADE' OR 'PARK GRADE' PLANTS ARE NOT ACCEPTABLE.
5. FIELO-COLLECTED PLANTS ARE NOT ACCEPTABLE.
6. PLANT SHALL HAVE BEEN GROWN IN A CLIMATE ZONE SIMILAR TO MOKENA'S, LE. UNITED STATES DEPARTMENT OF ACRCULTURE ZONE 4 OR 5. PLANTS ARE NOT ACCEPTABLE.
2. OKS. SHALL HAVE BEEN GROWN IN A CLIMATE ZONE SIMILAR TO MOKENA'S, LE. UNITED STATES DEPARTMENT OF ACRCULTURE ZONE 4 OR 5. PLANTS FOR ZONE BO R MORE, LE. WARNER CLIMATE ZONES. ARE, REDUNDANT LEADERS OF BRANCHES, INSIGN ERANCHES, OR ABREMACHES, STARS THAT ARE NOT COMPLETELY HEALED. FROST CRACKS, DISFIGURING KNOTS, BROKEN OR ARRADED BARK, REDUNDANT LEADERS OF BRANCHES, INSIGN ERANCHES, OR ABREMATIONS OF ANY KIND. PLANTS SHALL NOT HAVE MULTIPLE LEADERS, UNLESS THIS IS THE NATURAL FORM; MULTI-STEM TREES ARE NOT ACCEPTABLE. FOR GROWN IN A COURSE CONDITION OF ANX WAYS.
8. PLANTS SHALL HAVE FULL, EVEN, WELL DEVELOPED BERANCHING AND A DENSE, OR ABREMATIONS OF ANY KIND. PLANTS SHALL NOT HAVE MULTIPLE LEADERS, UNLESS THIS IS THE NATURAL FORM; MULTI-STEM TREES ARE NOT ACCEPTABLE. FOR TROUBLED DON THE ROOTBALL, NOT BY THE TRUMK OR BRANCHES, AS THIS MAY BREAK OR LOOSEN THE ROOTBALL, NOT BY THE TRUMK OR BRANCHES, AS THIS MAY BREAK OR LOOSEN THE ROOTBALL AND DAMAGES THE ROOT SYSTEM.
9. BALLED-AND-BURLESS AND GROUNDCOVER PLANTS ARE ACCEPTABLE. IF THEY ARE DUG AND INSTALLED OT SHEURS AND GROUNDCOVER PLANTS ARE ACCEPTABLE. IF THEY ARPAULINS OR OTHER COVERINGS.
LANTS SHALL BE ROT

| PLANT LIST |                   |                           |            |        |        |
|------------|-------------------|---------------------------|------------|--------|--------|
| CODE       | BOTANICAL NAME    | COMMON NAME               | SIZE       | ROOT   | TOTAL  |
| SOD        | LOLIUM PERENNE    | PERENNIAL RYEGRASS        | EXIST.     |        |        |
|            |                   |                           |            |        |        |
| BLK        | N/A               | BLACK MULCH               | VARIES     | N/A    | V.I.F. |
| CL         | CALAMAGROSTIS     | GRASS - KARL FOERSTER     | 36" HGT    | 3 GAL. | 9      |
| BA         | BAPTISIA          | BAPTISIA - LEMON MERINGUE | 36" HGT    | 3 GAL. | 8      |
| BM         | BUXUS MICROPHYLLA | BOXWOOD-WINTERGREEN       | 36" HGT    | 3 GAL. | 14     |
| IN         | AMORPHA FRUTICOSA | INDIGO-BUSH               | 24-36" HGT | 3 GAL. | 5      |
| AT         | ACER TRUNCATUM    | SHANTUNG MAPLE            | 3" CAL.    | B & B  | 3      |

| LANDSCAPE ANA<br>(FOR EXISTING COMMERCIAL BL |           |
|----------------------------------------------|-----------|
| VEHICULAR USE AREA                           | 15,037 SF |
| REQUIRED LANDSCAPED AREA                     | N/A       |
| ACTUAL LANDSCAPED AREA                       | V.I.F.    |
| REQUIRED PARKWAY TREES                       | 3         |
| ACTUAL PARKWAY TREES (NEW)                   | 3         |
| ACTUAL PARKWAY TREES (EXIST.)                | 5         |
| REQUIRED SHRUBS                              | N/A       |
| ACTUAL SHRUBS                                | 36        |
|                                              |           |