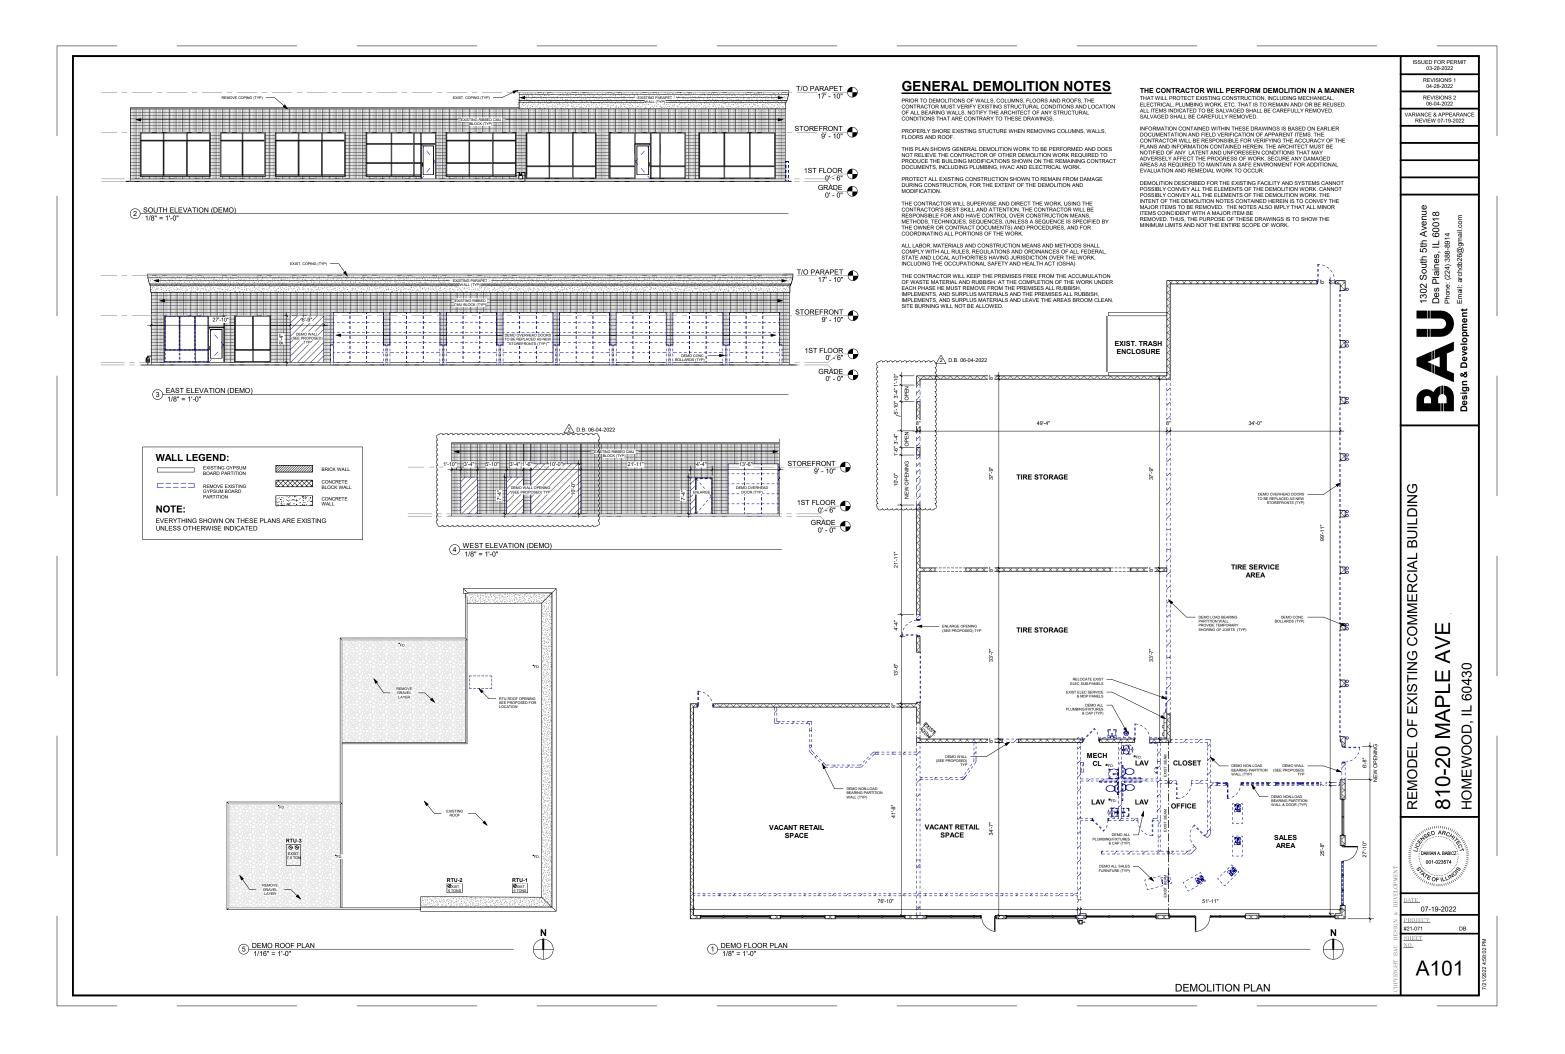

THE VILLAGE OF HOMEWOOD BUILDING AND ZONFORM TO THE DESTINATION OF THE VILLAGE OF HOMEWOOD BUILDING AND ZONFORM TO THE DESTINATION OF THE VILLAGE OF HOMEWOOD BUILDING AND ZONFORM TO THE DESTINATION OF THE VILLAGE OF HOMEWOOD BUILDING AND ZONFORM TO THE DESTINATION OF THE VILLAGE OF HOMEWOOD BUILDING AND ZONFORM TO THE DESTINATION OF THE VILLAGE OF HOMEWOOD BUILDING AND ZONFORM DESTING CODE.

07-19-2022 DATE:





ISSUED FOR PERMIT 03-28-2022 REVISIONS 1 04-28-2022 REVISIONS 2 06-04-2022 RIANCE & APPEARA REVIEW 07-19-2022 Avenue 60018 14

1302 South 5th *I* Des Plaines, IL 6 Phone: (224) 388-8914 Email: archdb26@gma a) Desi

വ

DINC

BUILI

ш AV 810-20 MAPLE A HOMEWOOD, IL 60430

REMODEL OF EXISTING COMMERCIAL SED ARCHINE . Damian A. Babica 001-023574 PREOFILLINO

07-19-2022

A100

COVER





## LANDSCAPE NOTES

LANDSCAPE NOTES
1. PLANTS SHALL MEET THE STADARDS OF "AMERICAN STANDARD FOR NURSERY STOCK". ANSI ZOD 1. LATEST EDITE: A MERCINARCHINE OF NURSERY MEN.
2. DATEST EDITE: A MERCINARCHINE OF NURSERY MEN.
2. DATEST EDITE: A MERCINARCHINE OF NURSERY MEN.
2. DATEST EDITE: A MERCINARCHINE OF NURSERY MEN.
2. PLANT SHALL BE HIGH OULTITY NURSERY OR PLANTS ARE NOT ACCEPTABLE.
3. PLANTS SHALL BE HIGH OULTITY NURSERY GROWN STOCK.
4. SUBSTANDARD & GRADE' OR 'PARK GRADE' PLANTS ARE NOT ACCEPTABLE.
5. FIELO-COLLECTED PLANTS ARE NOT ACCEPTABLE.
6. PLANT SHALL HAVE BEEN GROWN IN A CLIMATE ZONE SIMILAR TO MOKENA'S, LE. UNITED STATES DEPARTMENT OF ACRCULTURE ZONE 4 OR 5. PLANTS ARE NOT ACCEPTABLE.
2. OKS. SHALL HAVE BEEN GROWN IN A CLIMATE ZONE SIMILAR TO MOKENA'S, LE. UNITED STATES DEPA