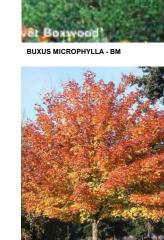

| PLANT LIST |                   |                           |            |        |        |
|------------|-------------------|---------------------------|------------|--------|--------|
| CODE       | BOTANICAL NAME    | COMMON NAME               | SIZE       | ROOT   | TOTAL  |
| SOD        | LOLIUM PERENNE    | PERENNIAL RYEGRASS        | EXIST.     |        |        |
|            |                   |                           |            |        |        |
| BLK        | N/A               | BLACK MULCH               | VARIES     | N/A    | V.I.F. |
| CL         | CALAMAGROSTIS     | GRASS - KARL FOERSTER     | 36" HGT    | 3 GAL. | 9      |
| BA         | BAPTISIA          | BAPTISIA - LEMON MERINGUE | 36" HGT    | 3 GAL. | 8      |
| BM         | BUXUS MICROPHYLLA | BOXWOOD-WINTERGREEN       | 36" HGT    | 3 GAL. | 14     |
| IN         | AMORPHA FRUTICOSA | INDIGO-BUSH               | 24-36" HGT | 3 GAL. | 5      |
| AT         | ACER TRUNCATUM    | SHANTUNG MAPLE            | 3" CAL.    | B & B  | 3      |

CALAMAGROSTIS - CL

BAPTISIA - BA

BLACK MULCH - BLK

ACER TRUNCATUM - AT

2 SHRUB PLANTING DETAIL N.T.S.

3 TREE PLANTING DETAIL N.T.S.