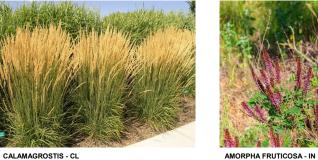

| PLANT LIST |                   |                           |            |        |        |
|------------|-------------------|---------------------------|------------|--------|--------|
| CODE       | BOTANICAL NAME    | COMMON NAME               | SIZE       | ROOT   | TOTAL  |
| SOD        | LOLIUM PERENNE    | PERENNIAL RYEGRASS        | EXIST.     |        |        |
|            |                   |                           |            |        |        |
| BLK        | N/A               | BLACK MULCH               | VARIES     | N/A    | V.I.F. |
| CL         | CALAMAGROSTIS     | GRASS - KARL FOERSTER     | 36" HGT    | 3 GAL. | 9      |
| BA         | BAPTISIA          | BAPTISIA - LEMON MERINGUE | 36" HGT    | 3 GAL. | 8      |
| BM         | BUXUS MICROPHYLLA | BOXWOOD-WINTERGREEN       | 36" HGT    | 3 GAL. | 14     |
| IN         | AMORPHA FRUTICOSA | INDIGO-BUSH               | 24-36" HGT | 3 GAL. | 5      |
| AT         | ACER TRUNCATUM    | SHANTUNG MAPLE            | 3" CAL.    | B & B  | 3      |

CALAMAGROSTIS - CL

BAPTISIA - BA

BLACK MULCH - BLK

ACER TRUNCATUM - AT

2 SHRUB PLANTING DETAIL N.T.S.

3 TREE PLANTING DETAIL N.T.S.