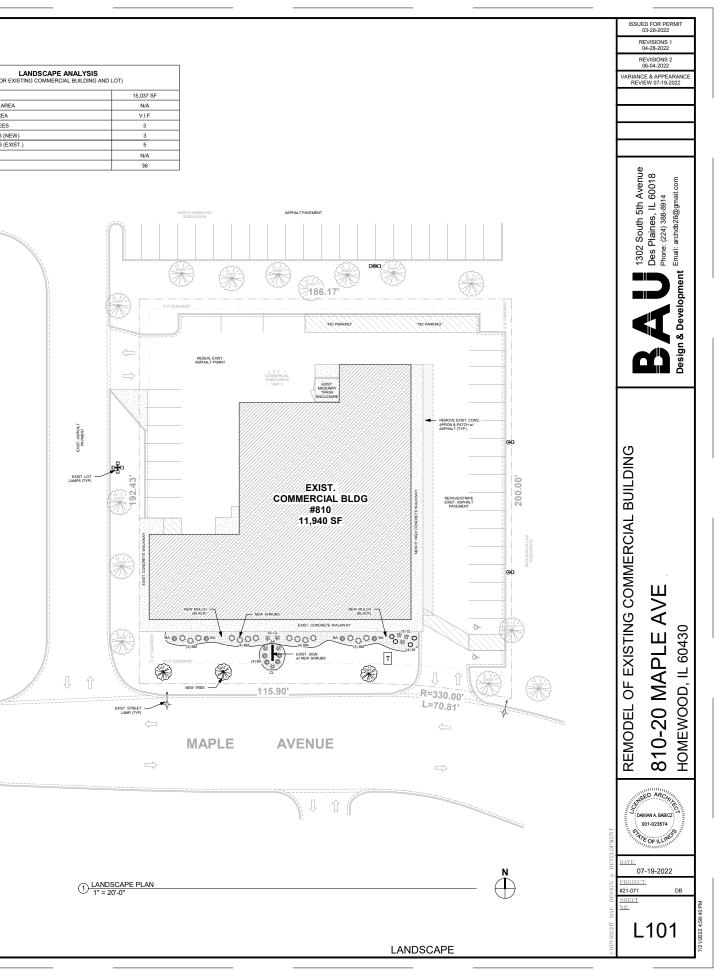

## LANDSCAPE NOTES

LANDSCAPE NOTES
1. PLANTS SHALL MEET THE STADARDS OF "AMERICAN STANDARD FOR NURSERY STOCK". ANSI ZOD 1. LATEST EDITE: A MERCINARCHINE OF NURSERY MEN.
2. DATEST EDITE: A MERCINARCHINE OF NURSERY MEN.
2. DATEST EDITE: A MERCINARCHINE OF NURSERY MEN.
2. DATEST EDITE: A MERCINARCHINE OF NURSERY MEN.
2. PLANT SHALL BE HIGH OULTITY NURSERY OR PLANTS ARE NOT ACCEPTABLE.
3. PLANTS SHALL BE HIGH OULTITY NURSERY GROWN STOCK.
4. SUBSTANDARD & GRADE' OR 'PARK GRADE' PLANTS ARE NOT ACCEPTABLE.
5. FIELO-COLLECTED PLANTS ARE NOT ACCEPTABLE.
6. PLANT SHALL HAVE BEEN GROWN IN A CLIMATE ZONE SIMILAR TO MOKENA'S, LE. UNITED STATES DEPARTMENT OF ACRCULTURE ZONE 4 OR 5. PLANTS ARE NOT ACCEPTABLE.
2. OKS. SHALL HAVE BEEN GROWN IN A CLIMATE ZONE SIMILAR TO MOKENA'S, LE. UNITED STATES DEPARTMENT OF ACRCULTURE ZONE 4 OR 5. PLANTS FOR ZONE BO R MORE, LE. WARNER CLIMATE ZONES. ARE, REDUNDANT LEADERS OF BRANCHES, INSIGN ERANCHES, OR ABREMACHES, STARS THAT ARE NOT COMPLETELY HEALED. FROST CRACKS, DISFIGURING KNOTS, BROKEN OR ARRADED BARK, REDUNDANT LEADERS OF BRANCHES, INSIGN ERANCHES, OR ABREMATIONS OF ANY KIND. PLANTS SHALL NOT HAVE MULTIPLE LEADERS, UNLESS THIS IS THE NATURAL FORM; MULTI-STEM TREES ARE NOT ACCEPTABLE. FOR GROWN IN A COURSE CONDITION OF ANX WAYS.
8. PLANTS SHALL HAVE FULL, EVEN, WELL DEVELOPED BERANCHING AND A DENSE, OR ABREMATIONS OF ANY KIND. PLANTS SHALL NOT HAVE MULTIPLE LEADERS, UNLESS THIS IS THE NATURAL FORM; MULTI-STEM TREES ARE NOT ACCEPTABLE. FOR TROUBLED DON THE ROOTBALL, NOT BY THE TRUMK OR BRANCHES, AS THIS MAY BREAK OR LOOSEN THE ROOTBALL, NOT BY THE TRUMK OR BRANCHES, AS THIS MAY BREAK OR LOOSEN THE ROOTBALL AND DAMAGES THE ROOT SYSTEM.
9. BALLED-AND-BURLESS AND GROUNDCOVER PLANTS ARE ACCEPTABLE. IF THEY ARE DUG AND INSTALLED OT SHEURS AND GROUNDCOVER PLANTS ARE ACCEPTABLE. IF THEY ARPAULINS OR OTHER COVERINGS.
LANTS SHALL BE ROT

| PLANT LIST |                   |                           |            |        |        |
|------------|-------------------|---------------------------|------------|--------|--------|
| CODE       | BOTANICAL NAME    | COMMON NAME               | SIZE       | ROOT   | TOTAL  |
| SOD        | LOLIUM PERENNE    | PERENNIAL RYEGRASS        | EXIST.     |        |        |
|            |                   |                           |            |        |        |
| BLK        | N/A               | BLACK MULCH               | VARIES     | N/A    | V.I.F. |
| CL         | CALAMAGROSTIS     | GRASS - KARL FOERSTER     | 36" HGT    | 3 GAL. | 9      |
| BA         | BAPTISIA          | BAPTISIA - LEMON MERINGUE | 36" HGT    | 3 GAL. | 8      |
| BM         | BUXUS MICROPHYLLA | BOXWOOD-WINTERGREEN       | 36" HGT    | 3 GAL. | 14     |
| IN         | AMORPHA FRUTICOSA | INDIGO-BUSH               | 24-36" HGT | 3 GAL. | 5      |
| AT         | ACER TRUNCATUM    | SHANTUNG MAPLE            | 3" CAL.    | B & B  | 3      |

| LANDSCAPE ANA<br>(FOR EXISTING COMMERCIAL BL |           |
|----------------------------------------------|-----------|
| VEHICULAR USE AREA                           | 15,037 SF |
| REQUIRED LANDSCAPED AREA                     | N/A       |
| ACTUAL LANDSCAPED AREA                       | V.I.F.    |
| REQUIRED PARKWAY TREES                       | 3         |
| ACTUAL PARKWAY TREES (NEW)                   | 3         |
| ACTUAL PARKWAY TREES (EXIST.)                | 5         |
| REQUIRED SHRUBS                              | N/A       |
| ACTUAL SHRUBS                                | 36        |
|                                              |           |

CALAMAGROSTIS - CL

BAPTISIA - BA

BLACK MULCH - BLK

ACER TRUNCATUM - AT

2 SHRUB PLANTING DETAIL N.T.S.

3 TREE PLANTING DETAIL N.T.S.