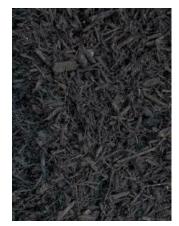

| PLANT LIST |                   |                           |            |        |        |
|------------|-------------------|---------------------------|------------|--------|--------|
| CODE       | BOTANICAL NAME    | COMMON NAME               | SIZE       | ROOT   | TOTAL  |
| SOD        | LOLIUM PERENNE    | PERENNIAL RYEGRASS        | EXIST.     |        |        |
|            |                   |                           |            |        |        |
| BLK        | N/A               | BLACK MULCH               | VARIES     | N/A    | V.I.F. |
| CL         | CALAMAGROSTIS     | GRASS - KARL FOERSTER     | 36" HGT    | 3 GAL. | 9      |
| BA         | BAPTISIA          | BAPTISIA - LEMON MERINGUE | 36" HGT    | 3 GAL. | 8      |
| BM         | BUXUS MICROPHYLLA | BOXWOOD-WINTERGREEN       | 36" HGT    | 3 GAL. | 14     |
| IN         | AMORPHA FRUTICOSA | INDIGO-BUSH               | 24-36" HGT | 3 GAL. | 5      |
| AT         | ACER TRUNCATUM    | SHANTUNG MAPLE            | 3" CAL.    | B & B  | 3      |

CALAMAGROSTIS - CL

BAPTISIA - BA

BLACK MULCH - BLK

ACER TRUNCATUM - AT

2 SHRUB PLANTING DETAIL N.T.S.

3 TREE PLANTING DETAIL N.T.S.