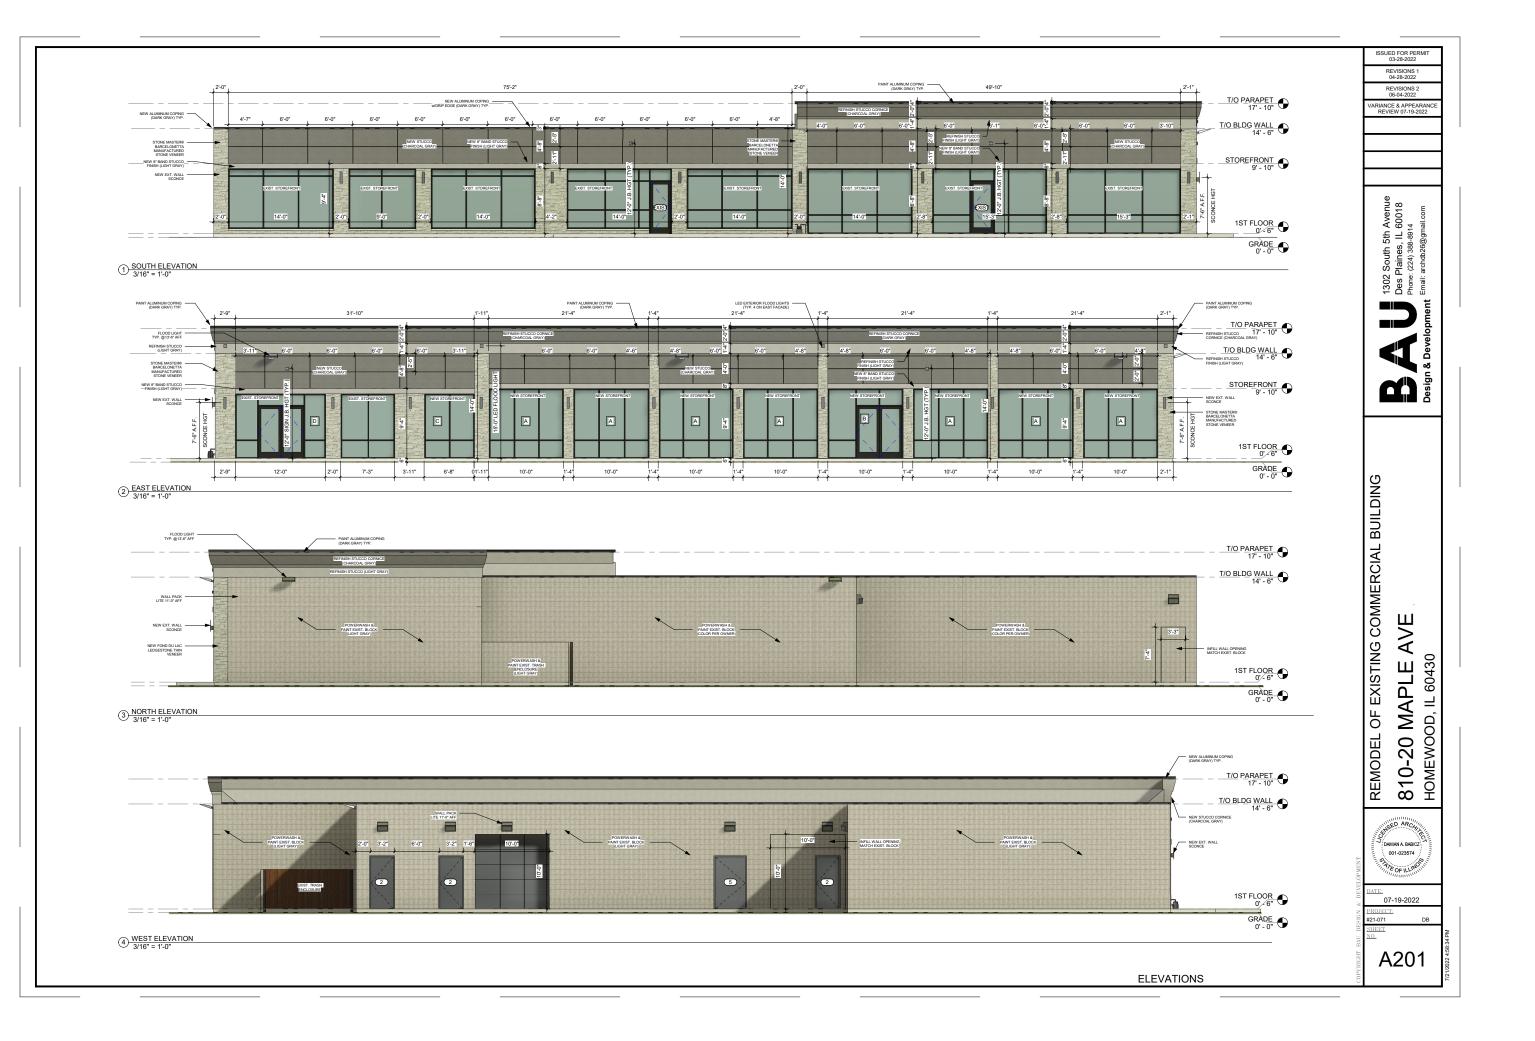

HE VILLAGE OF HOMEWOOD BUILDING AND ZONFORM TO THE DESTINATION OF THE VILLAGE OF HOMEWOOD BUILDING AND ZONFORM TO THE DESTINATION OF THE VILLAGE OF HOMEWOOD BUILDING AND ZONFORM TO THE DESTINATION OF THE VILLAGE OF HOMEWOOD BUILDING AND ZONFORM TO THE DESTINATION OF THE VILLAGE OF HOMEWOOD BUILDING AND ZONFORM TO THE DESTINATION OF THE VILLAGE OF HOMEWOOD BUILDING AND ZONFORM DESTING CODE.

07-19-2022 DATE:





ISSUED FOR PERMIT 03-28-2022 REVISIONS 1 04-28-2022 REVISIONS 2 06-04-2022 RIANCE & APPEARA REVIEW 07-19-2022 Avenue 60018 14

1302 South 5th *I* Des Plaines, IL 6 Phone: (224) 388-8914 Email: archdb26@gma a) Desi

വ

DINC

BUILI

ш AV 810-20 MAPLE A HOMEWOOD, IL 60430

REMODEL OF EXISTING COMMERCIAL SED ARCHINE . Damian A. Babica 001-023574 PREOFILLINO

07-19-2022

A100

COVER





## LANDSCAPE NOTES

LANDSCAPE NOTES
1. PLANTS SHALL MEET THE STADARDS OF "AMERICAN STANDARD FOR NURSERY STOCK". ANSI ZOD 1. LATEST EDITE: A MERCINARCHINE OF NURSERY MEN.
2. DATEST EDITE: A MERCINARCHINE OF NURSERY MEN.
2. DATEST EDITE: A MERCINARCHINE OF NURSERY MEN.
2. DATEST EDITE: A MERCINARCHINE OF NURSERY MEN.
2. PLANT SHALL BE HIGH OULTITY NURSERY OR PLANTS ARE NOT ACCEPTABLE.
3. PLANTS SHALL BE HIGH OULTITY NURSERY GROWN STOCK.
4. SUBSTANDARD & GRADE' OR 'PARK GRADE' PLANTS ARE NOT ACCEPTABLE.
5. FIELO-COLLECTED PLANTS ARE NOT ACCEPTABLE.
6. PLANT SHALL HAVE BEEN GROWN IN A CLIMATE ZONE SIMILAR TO MOKENA'S, LE. UNITED STATES DEPARTMENT OF ACRCULTURE ZONE 4 OR 5. PLANTS ARE NOT ACCEPTABLE.
2. OKS. SHALL HAVE BEEN GROWN IN A CLIMATE ZONE SIMILAR TO MOKENA'S, LE. UNITED STATES DEPART