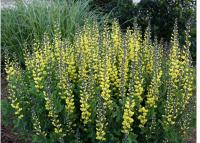

| PLANT LIST |                   |                           |            |        |        |
|------------|-------------------|---------------------------|------------|--------|--------|
| CODE       | BOTANICAL NAME    | COMMON NAME               | SIZE       | ROOT   | TOTAL  |
| SOD        | LOLIUM PERENNE    | PERENNIAL RYEGRASS        | EXIST.     |        |        |
|            |                   |                           |            |        |        |
| BLK        | N/A               | BLACK MULCH               | VARIES     | N/A    | V.I.F. |
| CL         | CALAMAGROSTIS     | GRASS - KARL FOERSTER     | 36" HGT    | 3 GAL. | 9      |
| BA         | BAPTISIA          | BAPTISIA - LEMON MERINGUE | 36" HGT    | 3 GAL. | 8      |
| BM         | BUXUS MICROPHYLLA | BOXWOOD-WINTERGREEN       | 36" HGT    | 3 GAL. | 14     |
| IN         | AMORPHA FRUTICOSA | INDIGO-BUSH               | 24-36" HGT | 3 GAL. | 5      |
| AT         | ACER TRUNCATUM    | SHANTUNG MAPLE            | 3" CAL.    | B & B  | 3      |

CALAMAGROSTIS - CL

BAPTISIA - BA

BLACK MULCH - BLK

ACER TRUNCATUM - AT

2 SHRUB PLANTING DETAIL N.T.S.

3 TREE PLANTING DETAIL N.T.S.