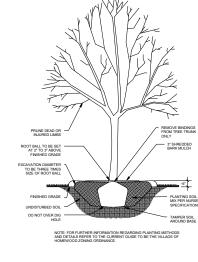

CALAMAGROSTIS - CL

BAPTISIA - BA

BLACK MULCH - BLK

ACER TRUNCATUM - AT

2 SHRUB PLANTING DETAIL N.T.S.

3 TREE PLANTING DETAIL N.T.S.